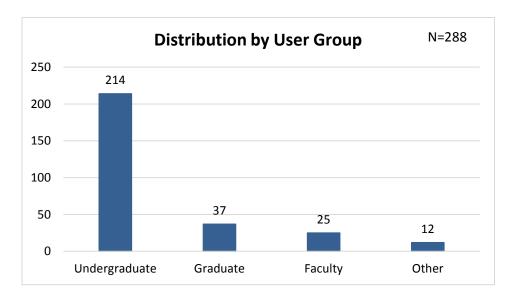

Figure 1

Undergraduates were the most represented group, accounting for 214 responses, with far fewer results from graduate students, faculty/staff, and other users (Figure 2). Based on campus data reported in 2012/2013, the survey results are representative of the overall makeup of the campus population which is 71% undergraduate, 17% graduate, and 12% faculty/staff. For this survey, response rates for the three groups were 78% undergraduate, 13% graduate, and 9% faculty/staff.