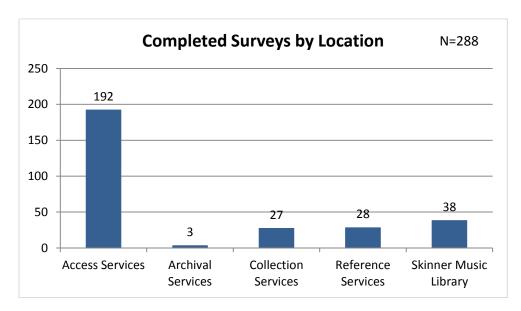

#### Results<sup>1</sup>

288 surveys were completed during the course of the project (Figure 1). Only 13 of those were completed online; 12 at the Access Services laptop station and one from the Reference Services link.