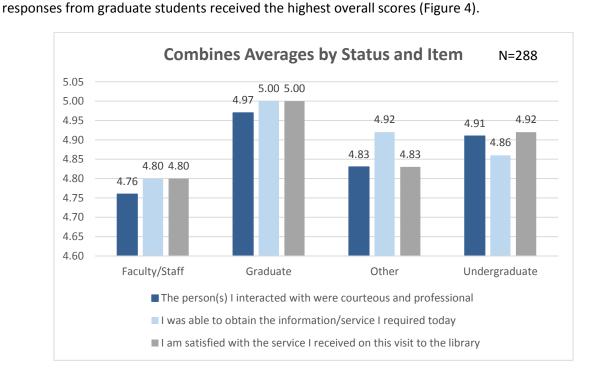

Figure 3

Average responses from faculty were slightly lower than those for the other user groups while average

Figure 4

The distribution of responses for each of the three scaled questions was nearly identical, possibly indicating overlap in the intent of the question. While the majority of responses fell within the 4-5 range, there were some responses in the 1-3 range and this should be taken into consideration when interpreting the averages presented in this analysis. Table 2 shows the total distribution of scores for the three survey questions.