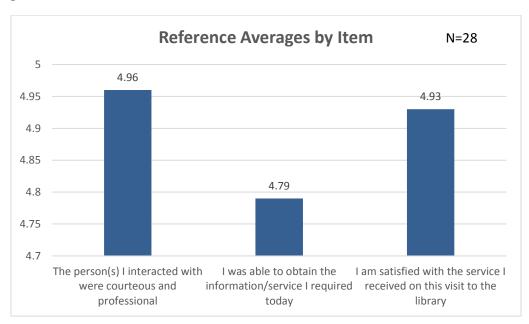

again, from undergraduate students (Figure 10). Responses to all three questions were affirmative with the second question regarding ability to obtain information/service required receiving a slightly lower score than the other two questions (Figure 11).

Figure 10

Figure 11