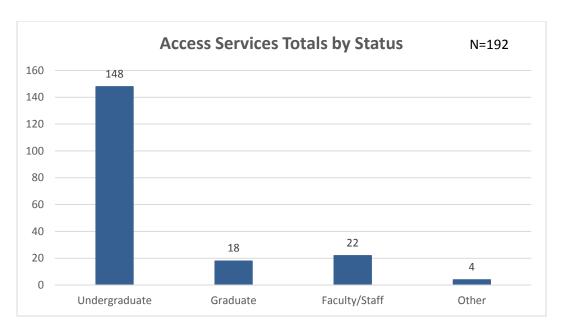

#### **Access Services**

Access Services received by far the highest number of survey responses (Figure 5). Responses to each question were generally high (Figure 6). Of the 192 surveys completed for the Access Services service point, eight respondents left comments. Of those eight comments, seven were positive and one was negative. Interestingly, one of the positive comments, "The lady was really nice and helpful!," was accompanied by a rating of 1/1/1. While these ratings of dissatisfaction may well have been intentional, it seems very likely that the person who left this comment may have misread the survey and may have meant to leave a rating of 5/5/5. The only other 1/1/1 rating received was left by a faculty/staff member, and was not accompanied by a comment.