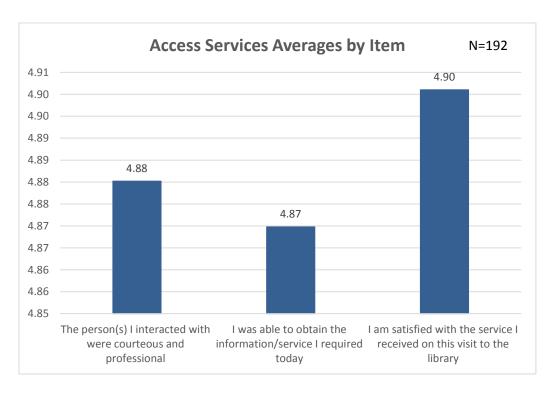

#### **Access Services**

Access Services received by far the highest number of survey responses (Figure 5). Responses to each question were generally high (Figure 6). Of the 192 surveys completed for the Access Services service point, eight respondents left comments. Of those eight comments, seven were positive and one was negative. Interestingly, one of the positive comments, "The lady was really nice and helpful!," was accompanied by a rating of 1/1/1. While these ratings of dissatisfaction may well have been intentional, it seems very likely that the person who left this comment may have misread the survey and may have meant to leave a rating of 5/5/5. The only other 1/1/1 rating received was left by a faculty/staff member, and was not accompanied by a comment.