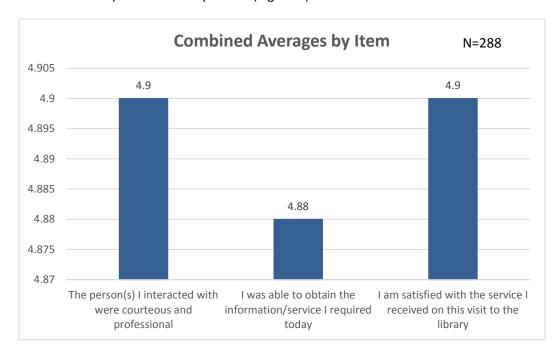

Figure 2

<sup>&</sup>lt;sup>1</sup> Please note that the scale for graphs throughout the document varies between those analyzing overall results and those analyzing individual questions and responses.

Responses on all three questions were positive (Figure 3).