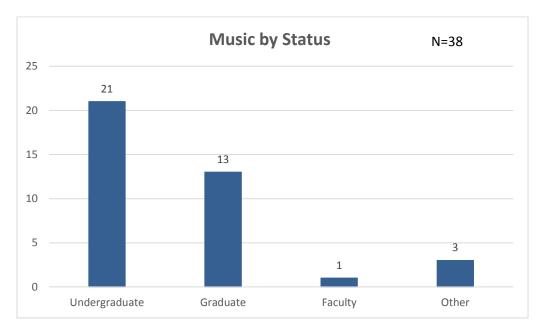

#### **Skinner Music Library**

38 surveys were completed at the Skinner Music Library. Undergraduates were the most represented group, accounting for 21 responses (Figure 12). As in the other areas, responses for all three questions were overwhelmingly positive (Figure 13). Only six of the 38 respondents left comments. All six were positive. Respondents praised staff for being "fun," "nice," "helpful," and "well informed."

Figure 12

Figure 13