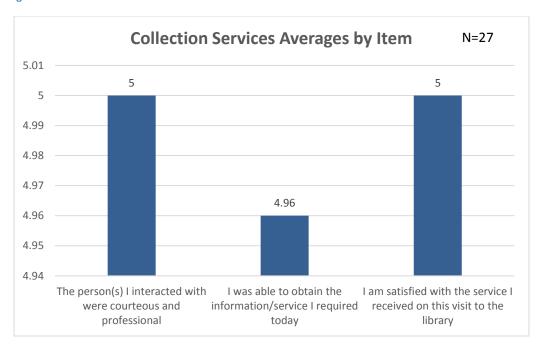

#### **Collection Services**

Five of the 27 respondents at collection services desk left comments. All were positive. Respondents praised staff for being "helpful." One respondent appreciated the help he received locating items: "They helped me find everything I needed. I was completely lost so thank you!" 23 of the responses were from undergraduate students (Figure 8), and all three questions received high scores (Figure 9).

Figure 8

Figure 9