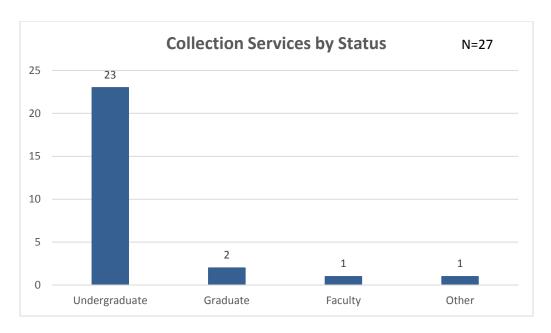

#### **Collection Services**

Five of the 27 respondents at collection services desk left comments. All were positive. Respondents praised staff for being "helpful." One respondent appreciated the help he received locating items: "They helped me find everything I needed. I was completely lost so thank you!" 23 of the responses were from undergraduate students (Figure 8), and all three questions received high scores (Figure 9).

Figure 8

Figure 9