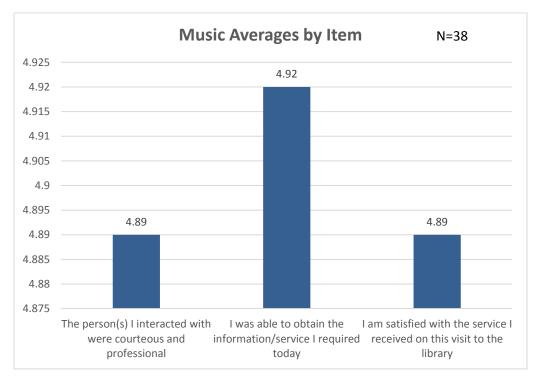

#### **Skinner Music Library**

38 surveys were completed at the Skinner Music Library. Undergraduates were the most represented group, accounting for 21 responses (Figure 12). As in the other areas, responses for all three questions were overwhelmingly positive (Figure 13). Only six of the 38 respondents left comments. All six were positive. Respondents praised staff for being "fun," "nice," "helpful," and "well informed."

Figure 12

Figure 13