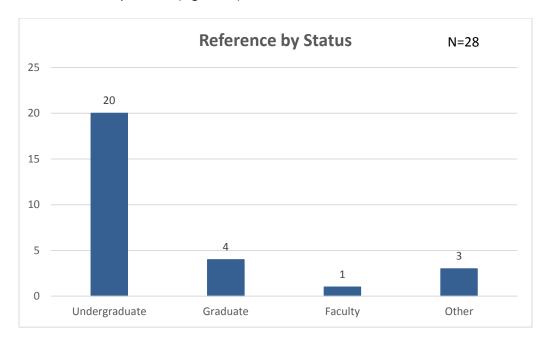

#### Reference

There were 28 survey responses from Reference, eight of which left comments. Seven comments praised staff for being "professional," "patient," "helpful," "knowledgeable," and "awesome." One comment made a request about the paper options available for the color printer: "Please take the option on the color copier 8x14 paper off since it is not available. Thanks!" Most of the responses were,

again, from undergraduate students (Figure 10). Responses to all three questions were affirmative with the second question regarding ability to obtain information/service required receiving a slightly lower score than the other two questions (Figure 11).

Figure 10

Figure 11