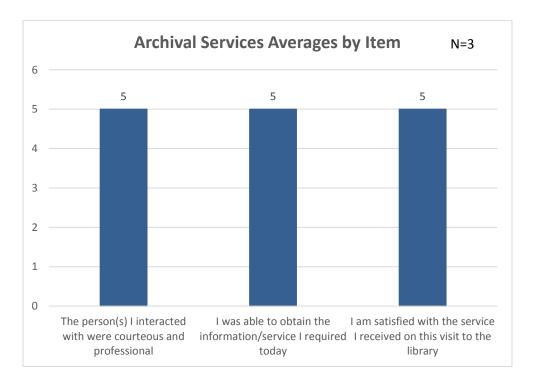

#### **Archival Services**

Three responses were received for the Archival Services service point. Two responses were from undergraduate students and the third respondent identified as "other." All respondents indicated that they were satisfied with the service, assigning scores of 5 on all items (Figure 7), and no comments were left. In considering the number of responses received, it should be noted that the bulk of interactions in Archival Services happen via e-mail or by appointment resulting in fewer walk-in visitors.