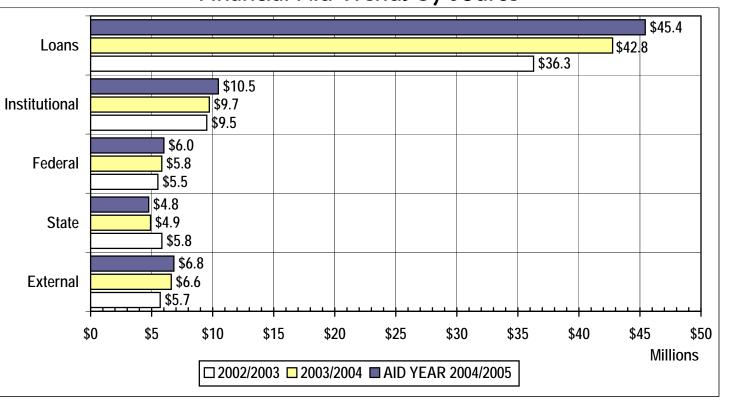

514,497  | 15.1%    | \$9,725,029  | 13.9%     | \$10,462,144 | 14.2%     | \$947,648     | 10.0%  |
| Loans         | \$36,287,267 | 57.7%    | \$42,756,401 | 61.2%     | \$45,434,625 | 61.8%     | \$9,147,358   | 25.2%  |
|               |              |          |              |           |              |           |               |        |
| TOTAL         | \$62,852,6   | 544      | \$69,830,224 |           | \$73,479,594 |           | \$10,626,949  | 16.9%  |

- External aid includes aid from the UNC foundation and aid from grants and contracts or other External organizations.
- Institutional aid includes aid from the general fund and aid provided by auxiliaries/self-funded activities.
- Loans are from all other sources whether subsidized or not.

### Financial Aid Trends by Source







|                   | AID YEAR     |       | AID YEAR     |         | AID YEAR     |       | CHANGE        |        |
|-------------------|--------------|-------|--------------|---------|--------------|-------|---------------|--------|
| Type of Aid       | 2002/0       | )3    | 2003/0       | 2003/04 |              | 5     | 2002/03 to 2  | 004/05 |
|                   |              |       |              |         |              |       |               |        |
| Scholarships      | \$11,461,742 | 18.2% | \$12,254,664 | 17.5%   | \$12,272,227 | 16.7% | \$810,485     | 7.1%   |
| Grants            | \$7,561,172  | 12.0% | \$7,684,719  | 11.0%   | \$8,450,751  | 11.5% | \$889,579     | 11.8%  |
| <b>Employment</b> | \$7,542,464  | 12.0% | \$7,134,441  | 10.2%   | \$7,321,991  | 1