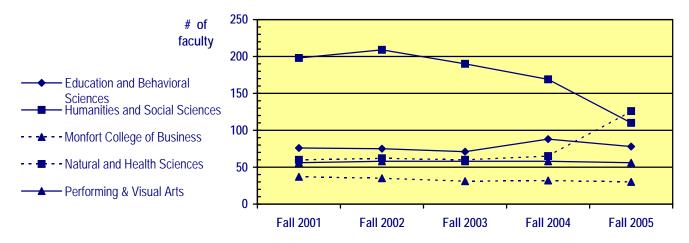

4              | 3         |
| Hispanic                                                            | 12         | 11          | 14          | 14             | 11        |
| Total Minorities                                                    | 22         | 22          | 24          | 22             | 18        |
| White                                                               | 165        | 175         | 167         | <u></u><br>174 | 168       |
| Total Female                                                        | 187        | 197         | 191         | 196            | 186       |
|                                                                     |            |             | 5.5.5       |                |           |



### Faculty Profile



#### **RANK**



#### **COLLEGE**



#### **GENDER**