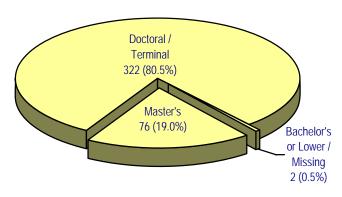

| 27                                | 4                               | 0                                 | 40                                    |                                 | 40                                    |
| First Year<br>1 - 4 Years<br>5 - 9 Years<br>10 - 14 Years<br>15 - 19 Years<br>20 Years or More                                                            | 2<br>3<br>11<br>38<br>45<br>53                    | 2<br>10<br>37<br>21<br>7<br>5                   | 27<br>55<br>12<br>2<br>0<br>0     | 1<br>1<br>6<br>1<br>0           | 8<br>18<br>28<br>3<br>3           | 40<br>87<br>94<br>65<br>55            | 2<br>6<br>3<br>2<br>1<br>0      | 42<br>93<br>97<br>67<br>56<br>59      |



## Faculty Profile



#### **RANK**



#### COLLEGE



#### **HIGHEST DEGREE**



#### **TENURE**



#### **ETHNICITY**



#### **GENDER**





- Full-Time Faculty Trends -

|                                                                     | Fall 2001  | Fall 2002   | Fall 2003   | Fall 2004      | Fall 2005 |
|---------------------------------------------------------------------|------------|-------------|-------------|----------------|-----------|
| Professors                                                          | 183        | 188         | 184         | 161            | 152       |
| Associate Professors                                                | 94         | 82          | 79          | 86             | 82        |
| Assistant Professors                                                | 85         | 91          | 90          | 86             | 96