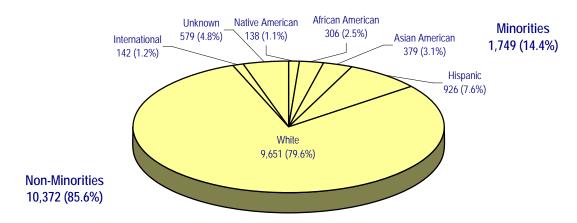

#### **ETHNICITY**

**RESIDENCY** 

- Fall 2005 Total Enrollment -

| Total Students                     | Undergraduates 10,307 | Graduates<br>1,766 | Non-Degree<br>48 | TOTAL<br>12,121 |
|------------------------------------|-----------------------|--------------------|------------------|-----------------|
| COURSE LOAD** & RESIDENCY          |                       |                    |                  |                 |
| Part-Time Residents                | 678                   | 886                | 14               | 1,578           |
| Part-Time Non-Residents            | 32                    | 82                 | 0                | 114             |
| Full-Time Residents                | 8,628                 | 625                | 34               | 9,287           |
| Full-Time Non-Residents            | 969                   | 173                | 0                | 1,142           |
| RESIDENCY & ETHNICITY              |                       |                    |                  |                 |
| Resident Minorities                | 1,381                 | 140                | 4                | 1,525           |
| Resident Non-Minorities            | 7,925                 | 1,371              | 44               | 9,340           |
| Non-Resident Minorities            | 204                   | 20                 | 0                | 224             |
| Non-Resident Non-Minorities        | 797                   | 235                | 0                | 1,032           |
| HOUSING                            |                       |                    |                  |                 |
| Living On-Campus                   | 3,248                 | 25                 | 35               | 3,308           |
| Living Off-Campus                  | 7,059                 | 1,741              | 13               | 8,813           |
| ATHLETIC PARTICIPATION             |                       |                    |                  |                 |
| Athletes                           | 393                   | 0                  | 0                | 393             |
| Non-Athletes                       | 9,914                 | 1,766              | 48               | 11,728          |
| COLLEGE                            |                       |                    |                  |                 |
| Education and Behavioral Sciences  | 1,814                 | 963                | *                | 2,777           |
| Humanities and Social Sciences     | 1,777                 | 90                 | *                | 1,867           |
| Monfort College of Business        | 1,265                 | *                  | *                | 1,265           |
| Natural and Health Sciences        | 2,353                 | 451                | *                | 2,804           |
| Performing & Visual Arts           | 783                   | 105                | *                | 888             |
| Graduate Interdisciplinary         | *                     | 1                  | *                | 1               |
| Undeclared                         | 2,315                 | 156                | 48               | 2,519           |
| TEACHER LICENSURE (+=discontinued) |                       |                    |                  |                 |
| Elementary Education               | 1,063                 | 40                 | *                | 1,103           |
| Middle School Education+           | 4                     | 0                  | *                | 4               |
| Secondary Education                | 859                   | 28                 | *                | 887             |
| K-12 Education                     | 430                   | 108                | *                | 538             |
| Special Education                  | 137                   | 221                | *                | 358             |
| Principal Licensure                | *                     | 36                 | *                | 36              |
| Superintendent Licensure           | *                     | 27                 | *                | 27              |
| ELED: Bilingual/Bicultural/ESL     | 140                   | 0                  | *                | 140             |
| Secondary: Biling/Bicult/ESL       | 20                    | 1                  | *                | 21              |
| ESL/Bilingual/Bicultural Only      | *                     | 55                 | *                | 55              |
| Total Teacher Licensure            | 2,653                 | 516                | *                | 3,169           |
| No Teacher Licensure               | 7,654                 | 1,250              | 48               | 8,952           |

#### HISTORICAL TRENDS IN FALL ENROLLMENT 1996-2005

- Fall 2005 Total Enrollment -

| Total Students             | Undergraduates 10,307 | Graduates<br>1,766 | Non-Degree<br>48 | <b>TOTAL</b> 12,121 |
|----------------------------|-----------------------|--------------------|------------------|---------------------|
| GENDER                     |                       |                    |                  |                     |
| Male                       | 4,197                 | 534                | 14               | 4,745               |
| Female                     | 6,110                 | 1,232              | 34               | 7,376               |
| ETHNICITY                  |                       |                    |                  |                     |
| Native American            | 124                   | 13                 | 1                | 138                 |
| African American           | 273                   | 32                 | 1                | 306                 |
| Asian American             | 347                   | 32                 | 0                | 379                 |
| Hispanic                   | 841                   | 83                 | 2                | 926                 |
| Total Minorities           | 1,585                 | 160                | 4                | 1,749               |
| White                      | 8,265                 | 1,368              | 18               | 9,651               |
| International              | 31                    | 89                 | 22               | 142                 |
| Unknown                    | 426                   | 149                | 4                | 579                 |
| Total Non-Minorities       | 8,722                 | 1,606              | 44               | 10,372              |
| AGE                        |                       |                    |                  |                     |
| Less Than 18               | 116                   | 0                  | 5                | 121                 |
| 18-19                      | 4,279                 | 0                  | 8                | 4,287               |
| 20-21                      | 3,430                 | 9                  | 18               | 3,457               |
| 22-24                      | 1,601                 | 300                | 9                | 1,910               |
| Total Under Age 25         | 9,426                 | 309                | 40               | 9,775               |
| 25-29                      | 474                   | 513                | 5                | 992                 |
| 30-34                      | 164                   | 271                | 2                | 437                 |
| 35-39                      | 105                   | 187                | 1                | 293                 |
| 40-49                      | 109                   | 279                | 0                | 388                 |
| 50 & Above                 | 29                    | 206                | 0                | 235                 |
| Total Age 25 and Above     | 881                   | 1,456              | 8                | 2,345               |
| Unknown                    | 0                     | 1                  | 0                | 1                   |
| Average Age                | 20.9                  | 34.0               | 21.6             | 22.8                |
| RESIDENCY                  |                       |                    |                  |                     |
| Residents                  | 9,306                 | 1,511              | 48               | 10,865              |
| Non-Residents              | 1,001                 | 255                | 0                | 1,256               |
| FTE STUDENTS               |                       |                    |                  |                     |
| Residents                  | 8,591                 | 717                | 35               | 9,344               |
| Non-Residents              | 960                   | 149                | 0                | 1,110               |
| Total FTE Students         | 9,387                 | 866                | 35               | 10,289              |
| COURSE LOAD**              |                       |                    |                  |                     |
| Part-Time                  | 710                   | 968                | 14               | 1,692               |
| Full-Time                  | 9,597                 | 798                | 34               | 10,429              |
| Average UNC Cumulative GPA | 2.93                  | 3.80               | 3.15             | 3.07                |