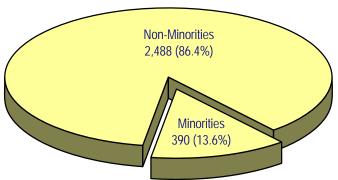

#### FOR the Total Student Population:

10,865 (89.6%) were Colorado residents 1,256 (10.4%) were ethnic minority students