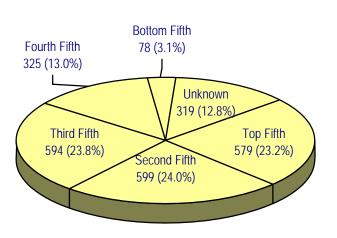

|        | 677    | 524    | 200    | 470      | 520    | 580            | 800        |
| SAT - Combined          |        | 677    | 1052   | 520    | 960      | 1050   | 1150           | 1570       |
| High School GPA         |        | 2,450  | 3.24   | 1.83   | 2.88     | 3.24   | 3.63           | 4.00       |
| High School Rank        |        | 2,175  | 61.5   | 3      | 45       | 62     | 81             | 100        |
| Age                     |        | 2,494  | 18.2   | 17     | 18       | 18     | 18             | 52         |
| o-                      |        | =1     |        |        | . •      | . •    | . •            | <b>~</b> _ |





- Fall 2005 New Freshmen - 2,494

#### **CCHE INDEX**



#### HIGH SCHOOL GPA



#### **ACT COMPOSITE**



#### HIGH SCHOOL RANK





- New Freshmen Trends -

|                                           | Fall 2001 | Fall 2002 | Fall 2003 | Fall 2004 | Fall 2005 |
|-------------------------------------------|-----------|-----------|-----------|-----------|-----------|
| Applicants                                | 6,709     | 6,961     | 7,172     | 6,953     | 7,318     |
| Admits                                    | 5,229     | 5,002     | 5,063     | 5,632     | 6,025     |
| % Accepted                                | 77.9%     | 71.9%     | 70.6%     | 81.0%     | 82.3%     |
| Enrolled                                  | 2,140     | 1,974     | 2,128     | 2,436     | 2,494     |
| Yield                                     | 40.9%     | 39.5%     | 42.0%     | 43.3%     | 41.4%     |
| GENDER