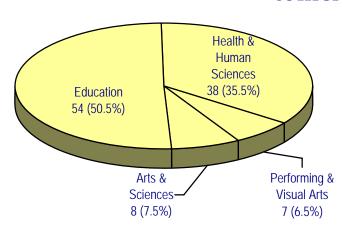

23.4% | 53.1%    | 58.1% |
| 30 - 34                     | 55                | 17.7% | 25     | 13.8% | 18  | 16.8% | 45.5%    | 72.0% |
| 35 - 39                     | 30                | 9.7%  | 18     | 9.9%  | 8   | 7.5%  | 60.0%    | 44.4% |
| 40 - 44                     | 20                | 6.5%  | 14     | 7.7%  | 13  | 12.1% | 70.0%    | 92.9% |
| 45 & Above                  | 55                | 17.7% | 39     | 21.5% | 25  | 23.4% | 70.9%    | 64.1% |
| Unknown                     | 1                 | 0.3%  | 0      | 0.0%  | 0   | 0.0%  | -<br>-   | -     |
|                             |                   |       |        |       |     |       |          |       |

- FY 2004/2005 New Doctoral Students - **107** 

#### **DEGREE**



#### **ETHNICITY**



#### **RESIDENCY**





- New Graduate Student Trends -

|                                              | FY 2000/01 | FY 2001/02 | FY 2002/03 | FY 2003/04 | FY 2004/05 |  |  |
|----------------------------------------------|------------|------------|------------|------------|------------|--|--|
| Applicants                                   | 1,808      | 1,825      | 2,019      | 1,968      | 1,822      |  |  |
| Admits                                       | 1,364      | 1,422      | 1,476      | 1,358      | 1,324      |  |  |
| % Accepted                                   | 75.4%      | 77.9%      | 73.1%      | 69.0%      | 72.7%      |  |  |
| Enrolled                                     | 899        | 972        | 1,023      | 931        | 858        |  |  |
| Yield