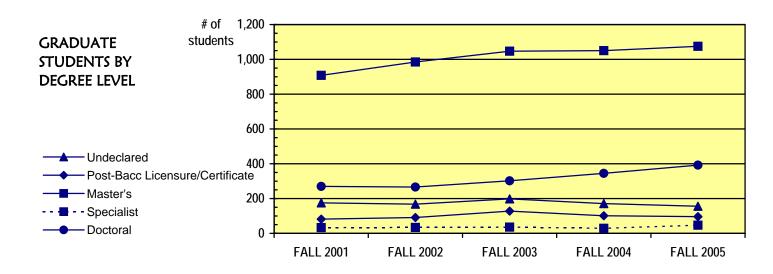

#### \* 12,121 students enrolled in Fall 2005:

10,307 (85.0%) Undergraduate students 1,766 (14.6%) Graduate students 48 (0.3%) Non-degree students

#### Fraduate Student Population:

85.6% were Colorado residents9.1% were ethnic minority students54.5% were pursuing a major in the College of Education