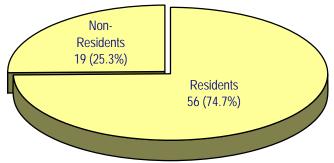

#### Fraduate Student Population:

85.6% were Colorado residents9.1% were ethnic minority students54.5% were pursuing a major in the College of Education