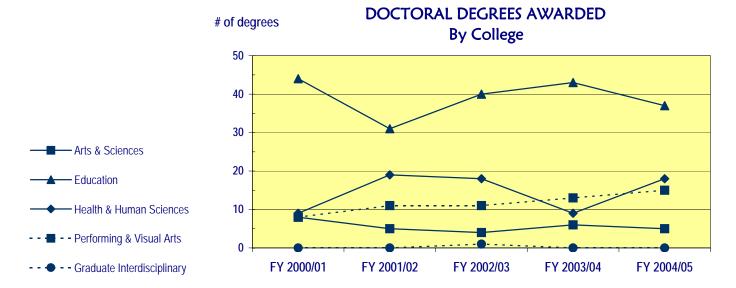

|            |            |
| Residents                  | 39         | 26         | 32         | 34         | 56         |
| Non-Residents              | 30         | 40         | 42         | 37         | 19         |
| COLLEGE                    |            |            |            |            |            |
| Arts & Sciences            | 8          | 5          | 4          | 6          | 5          |
| Education                  | 44         | 31         | 40         | 43         | 37         |
| Health & Human Sciences    | 9          | 19         | 18         | 9          | 18         |
| Performing & Visual Arts   | 8          | 11         | 11         | 13         | 15         |
| Graduate Interdisciplinary | 0          | 0          | 1          | 0          | 0          |





Note: Each Aid Year starts in the Fall term and ends the following Summer term.

#### AID YEAR 2004/2005 HIGHLIGHTS

ightharpoonup \$\$73.5 Million was paid to UNC students as financial aid during 2004/2005.

|                   | Types of Aid   |         |               | Sources of Aid |         |
|-------------------|----------------|---------|---------------|----------------|---------|
| Loans             | \$45.4 million | (61.8%) | Loans         | \$45.4 million | (61.8%) |
| Scholarships      | \$12.3 million | (16.7%) | Institutional | \$10.5 million | (14.2%) |
| Grants            | \$8.5 million  | (11.5%) | Federal       | \$6.0 million  | (8.2%)  |
| <b>Employment</b> | \$7.3 million  | (10.0%) | State         | \$4.8 million  | (6.5%)  |
|                   |