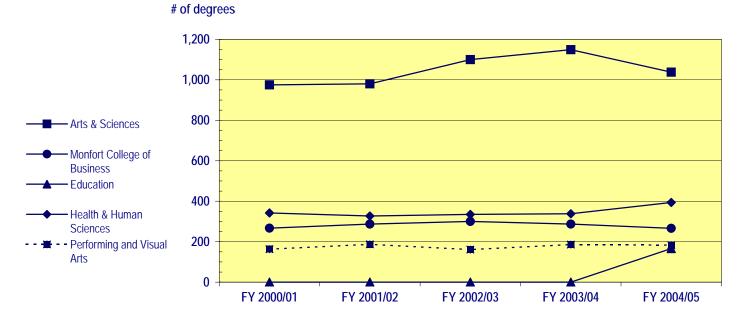

1,828      |
| Non-Residents                        | 236        | 220        | 235        | 220        | 219        |
| COLLEGE                              |            |            |            |            |            |
| Arts & Sciences                      | 975        | 980        | 1,100      | 1,149      | 1,038      |
| Monfort College of Business          | 267        | 287        | 300        | 287        | 266        |
| Education                            | 0          | 0          | 0          | 0          | 166        |
| Health & Human Sciences              | 342        | 327        | 335        | 338        | 394        |
| Performing and Visual Arts           | 163        | 187        | 161        | 186        | 183        |

### BACHELOR'S DEGREES AWARDED By College







- Master's Degree Trends -

|                            | FY 2000/01 | FY 2001/02 | FY 2002/03 | FY 2003/04 | FY 2004/05 |
|----------------------------|------------|------------|------------|------------|------------|
| Total Master's Degrees     | 638        | 548        | 581        | 637        | 714        |
| DEGREE                     |            |            |            |            |            |
| Master of Arts             | 585        | 482        | 496        | 488        | 534        |
| Master of Arts Teaching    | N/A        | N/A        | N/A        | 14         | 59         |
| Master of Science          | 25         | 27         | 38         | 89         | 81         |
| Master of Music            | 16         | 19         | 25         | 25         | 29