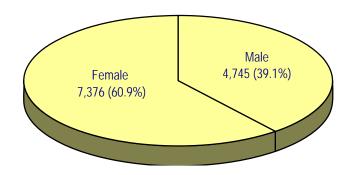

#### **LEVEL**

**GENDER** 

#### HISTORICAL TRENDS IN FALL ENROLLMENT 1996-2005

- Fall 2005 Total Enrollment -

| Total Students             | Undergraduates 10,307 | Graduates<br>1,766 | Non-Degree<br>48 | <b>TOTAL</b> 12,121 |
|----------------------------|-----------------------|--------------------|------------------|---------------------|
| GENDER                     |                       |                    |                  |                     |
| Male                       | 4,197                 | 534                | 14               | 4,745               |
| Female                     | 6,110                 | 1,232              | 34               | 7,376               |
| ETHNICITY                  |                       |                    |                  |                     |
| Native American            | 124                   | 13                 | 1                | 138                 |
| African American           | 273                   | 32                 | 1                | 306                 |
| Asian American             | 347                   | 32                 | 0                | 379                 |
| Hispanic                   | 841                   | 83                 | 2                | 926                 |
| Total Minorities           | 1,585                 | 160                | 4                | 1,749               |
| White                      | 8,265                 | 1,368              | 18               | 9,651               |
| International              | 31                    | 89                 | 22               | 142                 |
| Unknown                    | 426                   | 149                | 4                | 579                 |
| Total Non-Minorities       | 8,722                 | 1,606              | 44               | 10,372              |
| AGE                        |                       |                    |                  |                     |
| Less Than 18               | 116                   | 0                  | 5                | 121                 |
| 18-19                      | 4,279                 | 0                  | 8                | 4,287               |
| 20-21                      | 3,430                 | 9                  | 18               | 3,457               |
| 22-24                      | 1,601                 | 300                | 9                | 1,910               |
| Total Under Age 25         | 9,426                 | 309                | 40               | 9,775               |
| 25-29                      | 474                   | 513                | 5                | 992                 |
| 30-34                      | 164                   | 271                | 2                | 437                 |
| 35-39                      | 105                   | 187                | 1                | 293                 |
| 40-49                      | 109                   | 279                | 0                | 388                 |
| 50 & Above                 | 29                    | 206                | 0                | 235                 |
| Total Age 25 and Above     | 881                   | 1,456              | 8                | 2,345               |
| Unknown                    | 0                     | 1                  | 0                | 1                   |
| Average Age                | 20.9                  | 34.0               | 21.6             | 22.8                |
| RESIDENCY                  |                       |                    |                  |                     |
| Residents                  | 9,306                 | 1,511              | 48               | 10,865              |
| Non-Residents              | 1,001                 | 255                | 0                | 1,256               |
| FTE STUDENTS               |                       |                    |                  |                     |
| Residents                  | 8,591                 | 717                | 35               | 9,344               |
| Non-Residents              | 960                   | 149                | 0                | 1,110               |
| Total FTE Students         | 9,387                 | 866                | 35               | 10,289              |
| COURSE LOAD**              |                       |                    |                  |                     |
| Part-Time                  | 710                   | 968                | 14               | 1,692               |
| Full-Time                  | 9,597                 | 798                | 34               | 10,429              |
| Average UNC Cumulative GPA | 2.93                  | 3.80               | 3.15             | 3.07                |