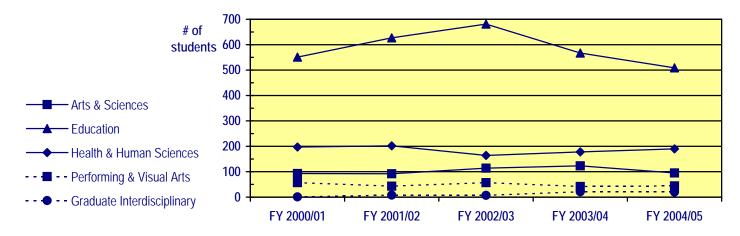

| 95         |  |  |
| Education                                    | 551        | 627        | 681        | 567        | 509        |  |  |
| Health & Human Sciences                      | 197        | 202        | 164        | 178        | 190        |  |  |
| Performing & Visual Arts                     | 57         | 43         | 57         | 42         | 44         |  |  |
| Graduate Interdisciplinary                   | 1          | 8          | 7          | 21         | 20         |  |  |
| *College: reorganization effective July 1 20 | 25         |            |            |            |            |  |  |

\*College: reorganization effective July 1, 2005

- New Graduate Student Trends -

#### **APPLICANTS - ADMITS - ENROLLED**



#### **MINORITIES & INTERNATIONAL STUDENTS**





- New Master's Student Trends -

|                            | FY 2000/01 | FY 2001/02 | FY 2002/03 | FY 2003/04 | FY 2004/05 |
|----------------------------|------------|------------|------------|------------|------------|
| Applicants                 | 1,285      | 1,287      | 1,500      | 1,394      | 1,262      |
| Admits                     | 1,027      | 1,056      | 1,160      | 1,005      | 949        |
| % Accepted                 | 79.9%      | 82.1%      | 77.3%      | 72.1%      | 75.2%      |
| Enrolled                   | 681        | 728        | 824        | 696        | 658        |
| Yield                      | 66.3%      | 68.9%      | 71.0%      | 69.3%      | 69.3%      |
| DEGREE                     |            |            |            |            |