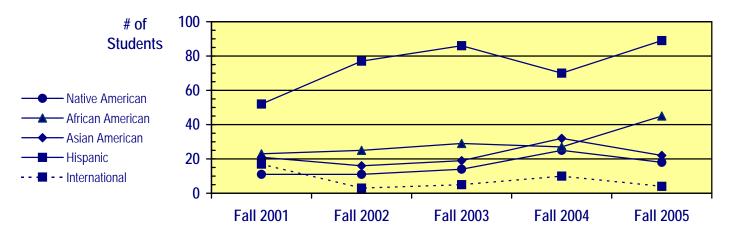

| Age                             | 23.0      | 23.1      | 23.1      | 22.9      | 22.6      |



- New Transfers Trends -

#### **APPLICANTS - ADMITS - ENROLLED**



#### MINORITIES & INTERNATIONAL STUDENTS



#### **COLLEGE**



#### FISCAL YEAR 2004/2005 NEW GRADUATE STUDENT HIGHLIGHTS

- \*UNC admitted 1,324 new graduate students in Fiscal Year 2004/2005 and 858 of them enrolled.
- For the 858 new graduate students:
  - 67 (7.8%) were post-baccalaureate licensure students
  - 658 (76.7%) were master's students
    - 26 (3.0%) were specialist students
  - 107 (12.5%) were doctoral students
- Of the 658 new master's students:
  - 59 (9.0%) were ethnic minority students
  - 541 (82.2%) were Colorado residents
  - 494 (75.1%) were female
  - 381 (57.9%) were pursuing a major in the College of Education
- From the 107 new doctoral students:
  - 7 (6.5%) were ethnic minority students
  - 66 (61.7%) were Colorado residents
  - 67 (62.6%) were female
  - 54 (50.5%) were pursuing a major in the Coll