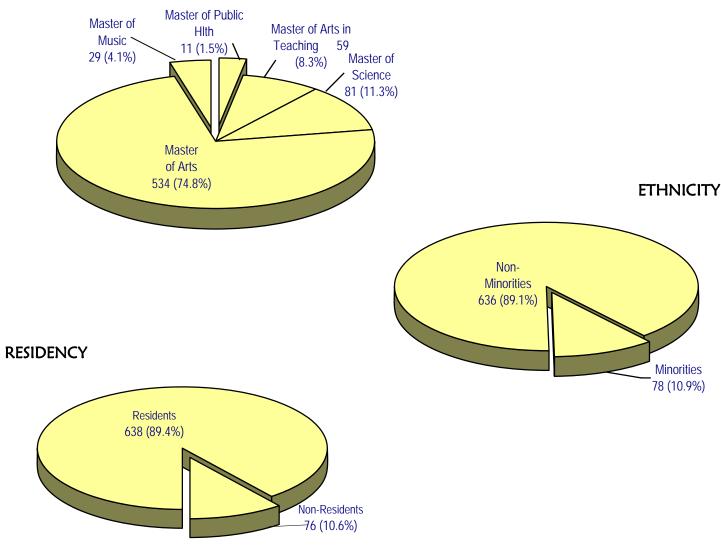

#### Fraduate Student Population:

85.6% were Colorado residents9.1% were ethnic minority students54.5% were pursuing a major in the College of Education