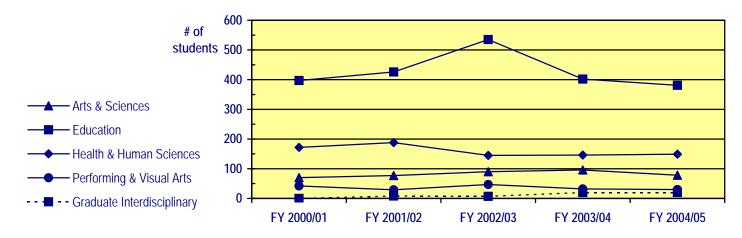

|
| Non-Residents              | 142        | 135        | 157        | 112        | 117        |
| COLLEGE                    |            |            |            |            |            |
| Arts & Sciences            | 70         | 77         | 90         | 96         | 78         |
| Education                  | 397        | 426        | 535        | 402        | 381        |
| Health & Human Sciences    | 172        | 188        | 145        | 146        | 149        |
| Performing & Visual Arts   | 42         | 29         | 47         | 32         | 30         |
| Graduate Interdisciplinary | 0          | 8          | 7          | 20         | 20         |

- New Master's Student Trends -

#### **APPLICANTS - ADMITS - ENROLLED**



#### **MINORITIES & INTERNATIONAL STUDENTS**





- New Doctoral Student Trends -

|                            | FY 2000/01 | FY 2001/02 | FY 2002/03 | FY 2003/04 | FY 2004/05 |
|----------------------------|------------|------------|------------|------------|------------|
| Applicants                 | 260        | 209        | 242        | 274        | 310        |
| Admits                     | 143        | 117        | 131        | 147        | 181        |
| % Accepted                 | 55.0%      | 56.0%      | 54.1%      | 53.6%      | 58.4%      |
| Enrolled                   | 96         | 78         | 96         | 97         | 107        |
| Yield                      | 67.1%      | 66.7%      | 73.3%      | 66.0%      | 59.1%      |
|                            |            |            |            |            |