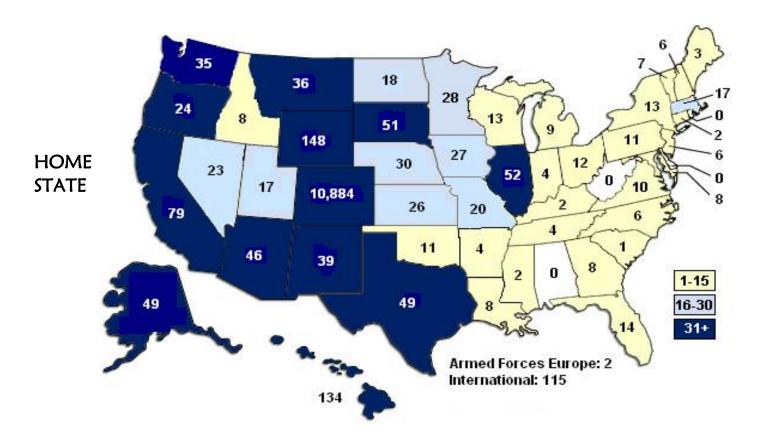

ELED: Bilingual/Bicultural/ESL     | 140                   | 0                  | *                | 140             |
| Secondary: Biling/Bicult/ESL       | 20                    | 1                  | *                | 21              |
| ESL/Bilingual/Bicultural Only      | *                     | 55                 | *                | 55              |
| Total Teacher Licensure            | 2,653                 | 516                | *                | 3,169           |
| No Teacher Licensure               | 7,654                 | 1,250              | 48               | 8,952           |

<sup>\*</sup>Not applicable.

<sup>\*\*</sup>Full-time for graduate students is nine or more credit hours. Full-time for all others is 12 or more credits.

- Fall 2005 Total Enrollment - 12,121







- Fall 2005 Undergraduate Enrollment -

|