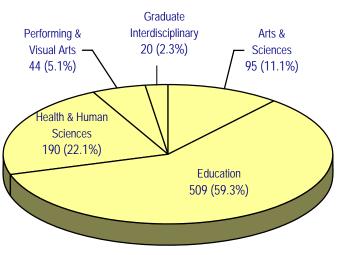

#### Fraduate Student Population:

85.6% were Colorado residents9.1% were ethnic minority students54.5% were pursuing a major in the College of Education