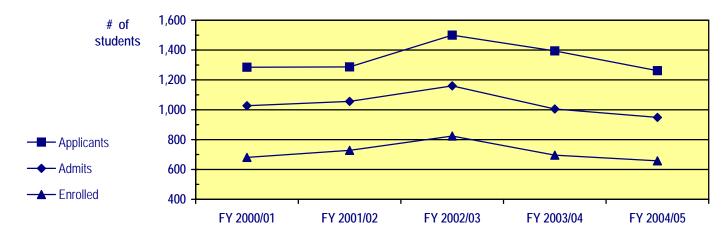

593        | 667        | 584        | 541        |
| Non-Residents              | 142        | 135        | 157        | 112        | 117        |
| COLLEGE                    |            |            |            |            |            |
| Arts & Sciences            | 70         | 77         | 90         | 96         | 78         |
| Education                  | 397        | 426        | 535        | 402        | 381        |
| Health & Human Sciences    | 172        | 188        | 145        | 146        | 149        |
| Performing & Visual Arts   | 42         | 29         | 47         | 32         | 30         |
| Graduate Interdisciplinary | 0          | 8          | 7          | 20         | 20         |

- New Master's Student Trends -

#### **APPLICANTS - ADMITS - ENROLLED**



#### **MINORITIES & INTERNATIONAL STUDENTS**





- New Doctoral Student Trends -

|                            | FY 2000/01 | FY 2001/02 | FY 2002/03 | FY 2003/04 | FY 2004/05 |
|----------------------------|------------|------------|------------|------------|------------|
| Applicants                 | 260        | 209        | 242        | 274        | 310        |
| Admits                     | 143        | 117        | 131        | 147        | 181        |
| % Accepted                 | 55.0%      | 56.0%      | 54.1%      | 53.6%      | 58.4%      |
| Enrolled                   | 96         | 78         | 96         | 97         | 107        |
| Yield                      | 67.1%      | 66.7%      | 73.3%      | 66.0%      | 59.1%      |
|                            |            |