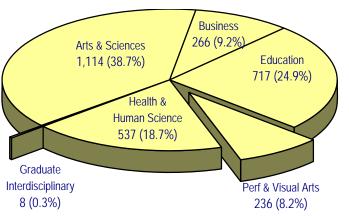

#### **ETHNICITY**

**RESIDENCY** 

- Fall 2005 Total Enrollment -

| Total Students                     | Undergraduates 10,307 | Graduates<br>1,766 | Non-Degree<br>48 | TOTAL<br>12,121 |
|------------------------------------|-----------------------|--------------------|------------------|-----------------|
| COURSE LOAD** & RESIDENCY          |                       |                    |                  |                 |
| Part-Time Residents                | 678                   | 886                | 14               | 1,578           |
| Part-Time Non-Residents            | 32                    | 82                 | 0                | 114             |
| Full-Time Residents                | 8,628                 | 625                | 34               | 9,287           |
| Full-Time Non-Residents            | 969                   | 173                | 0                | 1,142           |
| RESIDENCY & ETHNICITY              |                       |                    |                  |                 |
| Resident Minorities                | 1,381                 | 140                | 4                | 1,525           |
| Resident Non-Minorities            | 7,925                 | 1,371              | 44               | 9,340           |
| Non-Resident Minorities            | 204                   | 20                 | 0                | 224             |
| Non-Resident Non-Minorities        | 797                   | 235                | 0                | 1,032           |
| HOUSING                            |                       |                    |                  |                 |
| Living On-Campus                   | 3,248                 | 25                 | 35               | 3,308           |
| Living Off-Campus                  | 7,059                 | 1,741              | 13               | 8,813           |
| ATHLETIC PARTICIPATION             |                       |                    |                  |                 |
| Athletes                           | 393                   | 0                  | 0                | 393             |
| Non-Athletes                       | 9,914                 | 1,766              | 48               | 11,728          |
| COLLEGE                            |                       |                    |                  |                 |
| Education and Behavioral Sciences  | 1,814                 | 963                | *                | 2,777           |
| Humanities and Social Sciences     | 1,777                 | 90                 | *                | 1,867           |
| Monfort College of Business        | 1,265                 | *                  | *                | 1,265           |
| Natural and Health Sciences        | 2,353                 | 451                | *                | 2,804           |
| Performing & Visual Arts           | 783                   | 105                | *                | 888             |
| Graduate Interdisciplinary         | *                     | 1                  | *                | 1               |
| Undeclared                         | 2,315                 | 156                | 48               | 2,519           |
| TEACHER LICENSURE (+=discontinued) |                       |                    |                  |                 |
| Elementary Education               | 1,063                 | 40                 | *                | 1,103           |
| Middle School Education+           | 4                     | 0                  | *                | 4               |
| Secondary Education                | 859                   | 28                 | *                | 887             |
| K-12 Education                     | 430                   | 108                | *                | 538             |
| Special Education                  | 137                   | 221                | *                | 358             |
| Principal Licensure                | *                     | 36                 | *                | 36              |
| Superintendent Licensure           | *                     | 27                 | *                | 27              |
| ELED: Bilingual/Bicultural/ESL     | 140                   | 0                  | *                | 140             |
| Secondary: Biling/Bicult/ESL       | 20                    | 1                  | *                | 21              |
| ESL/Bilingual/Bicultural Only      | *                     | 55                 | *                | 55              |
| Total Teacher Licensure            | 2,653                 | 516                | *                | 3,169           |
| No Teacher Licensure               | 7,654                 | 1,250              | 48               | 8,952           |