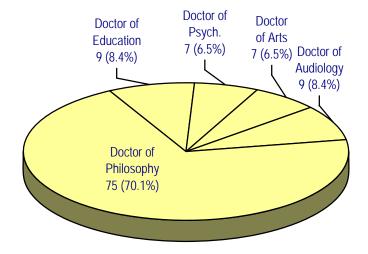

| 26.1% | 43     | 23.8% | 25  | 23.4% | 53.1%    | 58.1% |
| 30 - 34                     | 55                | 17.7% | 25     | 13.8% | 18  | 16.8% | 45.5%    | 72.0% |
| 35 - 39                     | 30                | 9.7%  | 18     | 9.9%  | 8   | 7.5%  | 60.0%    | 44.4% |
| 40 - 44                     | 20                | 6.5%  | 14     | 7.7%  | 13  | 12.1% | 70.0%    | 92.9% |
| 45 & Above                  | 55                | 17.7% | 39     | 21.5% | 25  | 23.4% | 70.9%    | 64.1% |
| Unknown                     | 1                 | 0.3%  | 0      | 0.0%  | 0   | 0.0%  | -<br>-   | -     |
|                             |                   |       |        |       |     |       |          |       |

- FY 2004/2005 New Doctoral Students - **107** 

#### **DEGREE**



#### **ETHNICITY**



#### **RESIDENCY**





- New Graduate Student Trends -

|                                              | FY 2000/01 | FY 2001/02 | FY 2002/03 | FY 2003/04 | FY 2004/05 |  |  |
|----------------------------------------------|------------|------------|------------|------------|------------|--|--|
| Applicants                                   | 1,808      | 1,825      | 2,019      | 1,968      | 1,822      |  |  |
| Admits                                       | 1,364      | 1,422      | 1,476      | 1,358      | 1,324      |  |  |
| % Accepted                                   | 75.4%      | 77.9%      | 73.1%      | 69.0%      | 72.7%      |  |  |
| Enrolled                                     | 899        | 972        | 1,023      | 931        | 858        |  |  |