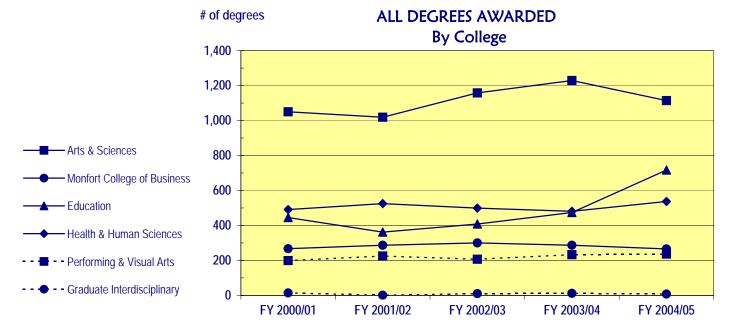

74      | 2,560      |
| Non-Residents               | 357        | 340        | 358        | 342        | 318        |
| COLLEGE                     |            |            |            |            |            |
| Arts & Sciences             | 1,050      | 1,019      | 1,158      | 1,229      | 1,114      |
| Monfort College of Business | 267        | 287        | 300        | 287        | 266        |
| Education                   | 445        | 362        | 408        | 474        | 717        |
| Health & Human Sciences     | 491        | 525        | 499        | 481        | 537        |
| Performing & Visual Arts    | 199        | 225        | 207        | 233        | 236        |
| Graduate Interdisciplinary  | 14         | 1          | 10         | 12         | 8          |







- Bachelor's Degree Trends -

|                                      | FY 2000/01 | FY 2001/02 | FY 2002/03 | FY 2003/04 | FY 2004/05 |
|--------------------------------------|------------|------------|------------|------------|------------|
| Total Bachelor's Degrees             | 1,747      | 1,781      | 1,896      | 1,960      | 2,047      |
| DEGREE                               |            |            |            |            |            |
| Bachelor of Arts                     | 1,314      | 1,313      | 1,255      | 1,222      | 1,326      |
| Bachelor of Science                  | 390        | 420        | 599        | 687        | 672        |
| Bach of Music & Bach of Music Ed     | 43         | 48         | 37         | 46         | 41         |
| Bach of Appl Sci & B