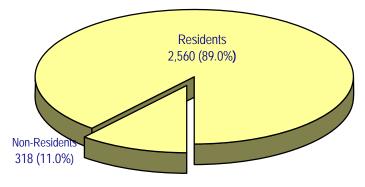

#### FOR the Total Student Population:

10,865 (89.6%) were Colorado residents 1,256 (10.4%) were ethnic minority students

#### Of the Undergraduate Population:

90.3% were Colorado residents15.4% were ethnic minority students25.7% were pursuing teacher licensure