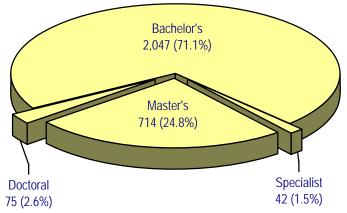

| 15    | 20.0%  | 236   | 8.2%   |
| Graduate Interdisciplinary   | *                   | *      | 8          | 1.1%   | *        | *      | 0     | 0.0%   | 8     | 0.3%   |
|                              |                     |        |            |        |          |        |       |        |       |        |
| TEACHER LICENSURE            |                     |        |            |        |          |        |       |        |       |        |
| Completed Licensure          | 424                 | 20.7%  | 229        | 32.1%  | 2        | 4.8%   | 0     | 0.0%   | 655   | 22.8%  |
| No Teacher Licensure         | 1,623               | 79.3%  | 485        | 67.9%  | 40       | 95.2%  | 75    | 100.0% | 2,223 | 77.2%  |





- FY 2004/2005 All Degrees - 2,878

#### **DEGREE LEVEL**



**ETHNICITY** 



#### **RESIDENCY**







- FY 2004/2005 Bachelor's Degrees -

|                               | of             | helor<br>Arts | of S | chelor<br>Science | and | of Music<br>Bach of<br>sic Educ | Scienc | f Applied<br>e & Bach<br>lied Tech |       | TAL    |
|-------------------------------|----------------|---------------|------|-------------------|-----|---------------------------------|--------|------------------------------------|-------|--------|
| Bachelor's Degrees            | 1,326<br>64.8% |               |      | 672               |     | 41<br>2.0%                      |        | 8                                  | 2047  |        |
| Percent of Bachelor's Degrees |                |               | #    | 2.8%              |     |