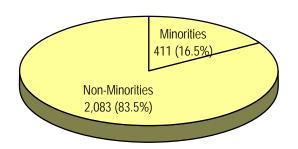

#### HISTORICAL TRENDS IN FALL ENROLLMENT 1996-2005

- Fall 2005 Total Enrollment -

| Total Students             | Undergraduates 10,307 | Graduates<br>1,766 | Non-Degree<br>48 | <b>TOTAL</b> 12,121 |
|----------------------------|-----------------------|--------------------|------------------|---------------------|
| GENDER                     |                       |                    |                  |                     |
| Male                       | 4,197                 | 534                | 14               | 4,745               |
| Female                     | 6,110                 | 1,232              | 34               | 7,376               |
| ETHNICITY                  |                       |                    |                  |                     |
| Native American            | 124                   | 13                 | 1                | 138                 |
| African American           | 273                   | 32                 | 1                | 306                 |
| Asian American             | 347                   | 32                 | 0                | 379                 |
| Hispanic                   | 841                   | 83                 | 2                | 926                 |
| Total Minorities           | 1,585                 | 160                | 4                | 1,749               |
| White                      | 8,265                 | 1,368              | 18               | 9,651               |
| International              | 31                    | 89                 | 22               | 142                 |
| Unknown                    | 426                   | 149                | 4                | 579                 |
| Total Non-Minorities       | 8,722                 | 1,606              | 44               | 10,372              |
| AGE                        |                       |                    |                  |                     |
| Less Than 18               | 116                   | 0                  | 5                | 121                 |
| 18-19                      | 4,279                 | 0                  | 8                | 4,287               |
| 20-21                      | 3,430                 | 9                  | 18               | 3,457               |
| 22-24                      | 1,601                 | 300                | 9                | 1,910               |
| Total Under Age 25         | 9,426                 | 309                | 40               | 9,775               |
| 25-29                      | 474                   | 513                | 5                | 992                 |
| 30-34                      | 164                   | 271                | 2                | 437                 |
| 35-39                      | 105                   | 187                | 1                | 293                 |
| 40-49                      | 109                   | 279                | 0                | 388                 |
| 50 & Above                 | 29                    | 206                | 0                | 235                 |
| Total Age 25 and Above     | 881                   | 1,456              | 8                | 2,345               |
| Unknown                    | 0                     | 1                  | 0                | 1                   |
| Average Age                | 20.9                  | 34.0               | 21.6             | 22.8                |
| RESIDENCY                  |                       |                    |                  |                     |
| Residents                  | 9,306                 | 1,511              | 48               | 10,865              |
| Non-Residents              | 1,001                 | 255                | 0                | 1,256               |
| FTE STUDENTS               |                       |                    |                  |                     |
| Residents                  | 8,591                 | 717                | 35               | 9,344               |
| Non-Residents              | 960                   | 149                | 0                | 1,110               |
| Total FTE Students         | 9,387                 | 866                | 35               | 10,289              |
| COURSE LOAD**              |                       |                    |                  |                     |
| Part-Time                  | 710                   | 968                | 14               | 1,692               |
| Full-Time                  | 9,597                 | 798                | 34               | 10,429              |
| Average UNC Cumulative GPA | 2.93                  | 3.80               | 3.15             | 3.07                |