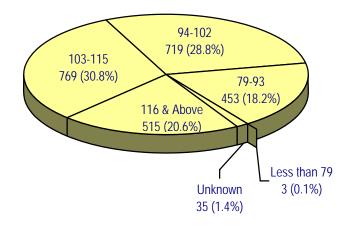

| 480      | 530    | 580            | 800        |
| SAT - Math              |        | 677    | 524    | 200    | 470      | 520    | 580            | 800        |
| SAT - Combined          |        | 677    | 1052   | 520    | 960      | 1050   | 1150           | 1570       |
| High School GPA         |        | 2,450  | 3.24   | 1.83   | 2.88     | 3.24   | 3.63           | 4.00       |
| High School Rank        |        | 2,175  | 61.5   | 3      | 45       | 62     | 81             | 100        |
| Age                     |        | 2,494  | 18.2   | 17     | 18       | 18     | 18             | 52         |
| o-                      |        | =1     |        |        | . •      | . •    | . •            | <b>~</b> _ |





- Fall 2005 New Freshmen - 2,494

#### **CCHE INDEX**



#### HIGH SCHOOL GPA



#### **ACT COMPOSITE**



#### HIGH SCHOOL RANK





- New Freshmen Trends -

|                                           | Fall 2001 | Fall 2002 | Fall 2003 | Fall 2004 | Fall 2005 |
|-------------------------------------------|-----------|-----------|-----------|-----------|-----------|
| Applicants                                | 6,709     | 6,961     | 7,172     | 6,953     | 7,318     |
| Admits                                    | 5,229     | 5,002     | 5,063     | 5,632     | 6,025     |
| % Accepted                                | 77.9%     | 71.9%     | 70.6%     | 81.0%     | 82.3%     |
| Enrolled                                  | 2,140     | 1,974     | 2,128     | 2,436     | 2,494     |
| Yield                                     | 40.9%     | 39