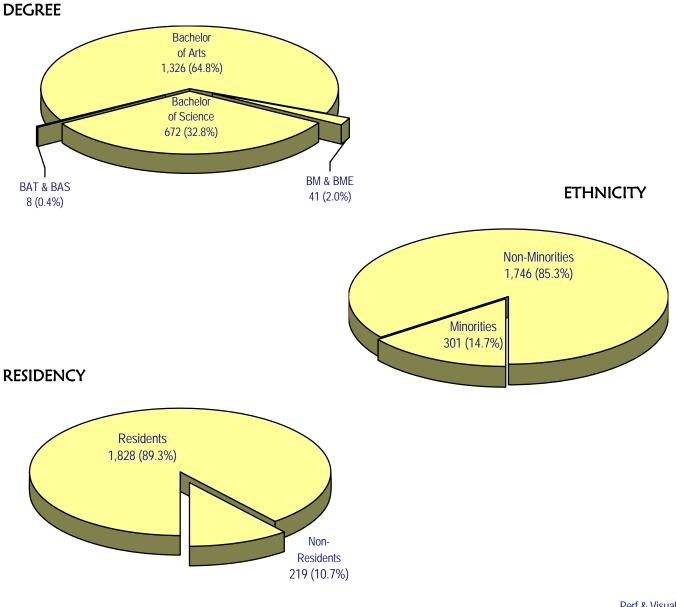

#### \* 12,121 students enrolled in Fall 2005:

10,307 (85.0%) Undergraduate students 1,766 (14.6%) Graduate students 48 (0.3%) Non-degree students

#### FOR the Total Student Population:

10,865 (89.6%) were Colorado residents 1,256 (10.4%) were ethnic minority students

#### HISTORICAL TRENDS IN FALL ENROLLMENT 1996-2005

- Fall 2005 Total Enrollment -

| Total Students             | Undergraduates 10,307 | Graduates<br>1,766 | Non-Degree<br>48 | <b>TOTAL</b> 12,121 |
|----------------------------|-----------------------|--------------------|------------------|---------------------|
| GENDER                     |                       |                    |                  |                     |
| Male                       | 4,197                 | 534                | 14               | 4,745               |
| Female                     | 6,110                 | 1,232              | 34               | 7,376               |
| ETHNICITY                  |                       |                    |                  |                     |
| Native American            | 124                   | 13                 | 1                | 138                 |
| African American           | 273                   | 32                 | 1                | 306                 |
| Asian American             | 347                   | 32                 | 0                | 379                 |
| Hispanic                   | 841                   | 83                 | 2                | 926                 |
| Total Minorities           | 1,585                 | 160                | 4                | 1,749               |
| White                      | 8,265                 | 1,368              | 18               | 9,651               |
| International              | 31                    | 89                 | 22               | 142                 |
| Unknown                    | 426                   | 149                | 4                | 579                 |
| Total Non-Minorities       | 8,722                 | 1,606              | 44               | 10,372              |
| AGE                        |                       |                    |                  |                     |
| Less Than 18               | 116                   | 0                  | 5                | 121                 |
| 18-19                      | 4,279                 | 0                  | 8                | 4,287               |
| 20-21                      | 3,430                 | 9                  | 18               | 3,457               |
| 22-24                      | 1,601                 | 300                | 9                | 1,910               |
| Total Under Age 25         | 9,426                 | 309                | 40               | 9,775               |
| 25-29                      | 474                   | 513                | 5                | 992                 |
| 30-34                      | 164                   | 271                | 2                | 437                 |
| 35-39                      | 105                   | 187                | 1                | 293                 |
| 40-49                      | 109                   | 279                | 0                | 388                 |
| 50 & Above                 | 29                    | 206                | 0                | 235                 |
| Total Age 25 and Above     | 881                   | 1,456              | 8                | 2,345               |
| Unknown                    | 0                     | 1                  | 0                | 1                   |
| Average Age                | 20.9                  | 34.0               | 21.6             | 22.8                |
| RESIDENCY                  |                       |                    |                  |                     |
| Residents                  | 9,306                 | 1,511              | 48               | 10,865              |
| Non-Residents              | 1,001                 | 255                | 0                | 1,256               |
| FTE STUDENTS               |                       |                    |                  |                     |
| Residents                  | 8,591                 | 717                | 35               | 9,344               |
| Non-Residents              | 960                   | 149                | 0                | 1,110               |
| Total FTE Students         | 9,387                 | 866                | 35               | 10,289              |
| COURSE LOAD**              |                       |                    |                  |                     |
| Part-Time                  | 710                   | 968                | 14               | 1,692               |
| Full-Time                  | 9,597                 | 798                | 34               | 10,429              |
| Average UNC Cumulative GPA | 2.93                  | 3.80               | 3.15             | 3.07                |