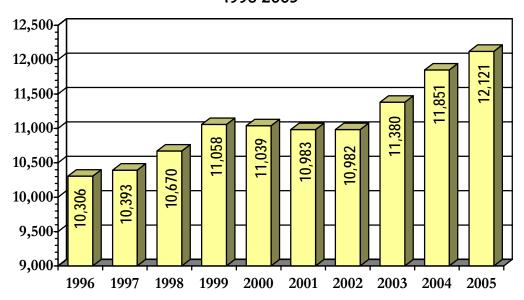

#### HISTORICAL TRENDS IN FALL ENROLLMENT 1996-2005

- Fall 2005 Total Enrollment -

| Total Students             | Undergraduates 10,307 | Graduates<br>1,766 | Non-Degree<br>48 | <b>TOTAL</b> 12,121 |
|----------------------------|-----------------------|--------------------|------------------|---------------------|
| GENDER                     |                       |                    |                  |                     |
| Male                       | 4,197                 | 534                | 14               | 4,745               |
| Female                     | 6,110                 | 1,232              | 34               | 7,376               |
| ETHNICITY                  |                       |                    |                  |                     |
| Native American            | 124                   | 13                 | 1                | 138                 |
| African American           | 273                   | 32                 | 1                | 306                 |
| Asian American             | 347                   | 32                 | 0                | 379                 |
| Hispanic                   | 841                   | 83                 | 2                | 926                 |
| Total Minorities           | 1,585                 | 160                | 4                | 1,749               |
| White                      | 8,265                 | 1,368              | 18               | 9,651               |
| International              | 31                    | 89                 | 22               | 142                 |
| Unknown                    | 426                   | 149                | 4                | 579                 |
| Total Non-Minorities       | 8,722                 | 1,606              | 44               | 10,372              |
| AGE                        |                       |                    |                  |                     |
| Less Than 18               | 116                   | 0                  | 5                | 121                 |
| 18-19                      | 4,279                 | 0                  | 8                | 4,287               |
| 20-21                      | 3,430                 | 9                  | 18               | 3,457               |
| 22-24                      | 1,601                 | 300                | 9                | 1,910               |
| Total Under Age 25         | 9,426                 | 309                | 40               | 9,775               |
| 25-29                      | 474                   | 513                | 5                | 992                 |
| 30-34                      | 164                   | 271                | 2                | 437                 |
| 35-39                      | 105                   | 187                | 1                | 293                 |
| 40-49                      | 109                   | 279                | 0                | 388                 |
| 50 & Above                 | 29                    | 206                | 0                | 235                 |
| Total Age 25 and Above     | 881                   | 1,456              | 8                | 2,345               |
| Unknown                    | 0                     | 1                  | 0                | 1                   |
| Average Age                | 20.9                  | 34.0               | 21.6             | 22.8                |
| RESIDENCY                  |                       |                    |                  |                     |
| Residents                  | 9,306                 | 1,511              | 48               | 10,865              |
| Non-Residents              | 1,001                 | 255                | 0                | 1,256               |
| FTE STUDENTS               |                       |                    |                  |                     |
| Residents                  | 8,591                 | 717                | 35               | 9,344               |
| Non-Residents              | 960                   | 149                | 0                | 1,110               |
| Total FTE Students         | 9,387                 | 866                | 35               | 10,289              |
| COURSE LOAD**              |                       |                    |                  |                     |
| Part-Time                  | 710                   | 968                | 14               | 1,692               |
| Full-Time                  | 9,597                 | 798                | 34               | 10,429              |
| Average UNC Cumulative GPA | 2.93                  | 3.80               | 3.15             | 3.07                |