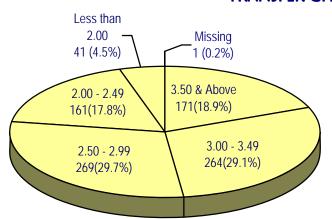

ff-Campus                | IV                | /A    | IN.   | /A    | 705  | 77.7%   | N/A      | N/A    |  |
|                                  |                   |       |       |       | 25th |         | 75th     |        |  |
| ENROLLED TRANSFERS               |                   | N     | MEAN  | LOW   | PCTL | MID     | PCTL     | HIGH   |  |
| Transfer GPA                     |                   | 906   | 2.93  | 0.67  | 2.54 | 2.96    | 3.38     | 4.00   |  |
| Transfer Hours                   |                   | 907   | 40.9  | 1.0   | 22.0 | 37.0    | 60.0     | 90.0   |  |
| Age                              |                   | 907   | 22.6  | 18    | 19   | 20      | 23       | 56     |  |





- Fall 2005 New Transfers - 907

#### PRIOR COLLEGE TYPE



#### TRANSFER GPA



#### TRANSFER HOURS



#### PARENT'S EDUCATION LEVEL







- New Transfers Trends -

| Applicants