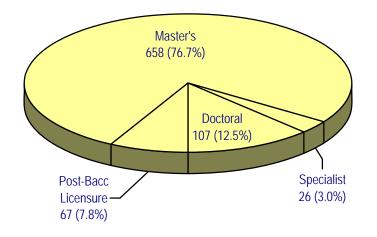

#### \* 12,121 students enrolled in Fall 2005:

10,307 (85.0%) Undergraduate students 1,766 (14.6%) Graduate students 48 (0.3%) Non-degree students