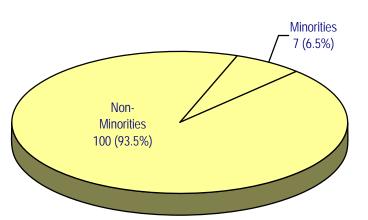

43     | 23.8% | 25  | 23.4% | 53.1%    | 58.1% |
| 30 - 34                     | 55                | 17.7% | 25     | 13.8% | 18  | 16.8% | 45.5%    | 72.0% |
| 35 - 39                     | 30                | 9.7%  | 18     | 9.9%  | 8   | 7.5%  | 60.0%    | 44.4% |
| 40 - 44                     | 20                | 6.5%  | 14     | 7.7%  | 13  | 12.1% | 70.0%    | 92.9% |
| 45 & Above                  | 55                | 17.7% | 39     | 21.5% | 25  | 23.4% | 70.9%    | 64.1% |
| Unknown                     | 1                 | 0.3%  | 0      | 0.0%  | 0   | 0.0%  | -<br>-   | -     |
|                             |                   |       |        |       |     |       |          |       |

- FY 2004/2005 New Doctoral Students - **107** 

#### **DEGREE**



#### **ETHNICITY**



#### **RESIDENCY**





- New Graduate Student Trends -

|                                              | FY 2000/01 | FY 2001/02 | FY 2002/03 | FY 2003/04 | FY 2004/05 |  |  |
|----------------------------------------------|------------|------------|------------|------------|------------|--|--|
| Applicants                                   | 1,808      | 1,825      | 2,019      | 1,968      | 1,822      |  |  |
| Admits                                       | 1,364      | 1,422      | 1,476      | 1,358      | 1,324      |  |  |
| % Accepted                                   | 75.4%      | 77.9%      | 73.1%      | 69.0%      | 72.7%      |  |  |
| Enrolled                                     | 899        | 972        | 1,023      | 931        | 858        |  |  |
| Yield