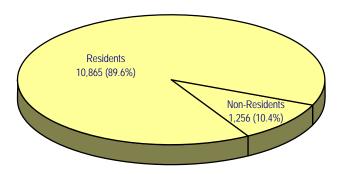

#### FOR the Total Student Population:

10,865 (89.6%) were Colorado residents 1,256 (10.4%) were ethnic minority students

#### HISTORICAL TRENDS IN FALL ENROLLMENT 1996-2005

- Fall 2005 Total Enrollment -

| Total Students             | Undergraduates 10,307 | Graduates<br>1,766 | Non-Degree<br>48 | <b>TOTAL</b> 12,121 |
|----------------------------|-----------------------|--------------------|------------------|---------------------|
| GENDER                     |                       |                    |                  |                     |
| Male                       | 4,197                 | 534                | 14               | 4,745               |
| Female                     | 6,110                 | 1,232              | 34               | 7,376               |
| ETHNICITY                  |                       |                    |                  |                     |
| Native American            | 124                   | 13                 | 1                | 138                 |
| African American           | 273                   | 32                 | 1                | 306                 |
| Asian American             | 347                   | 32                 | 0                | 379                 |
| Hispanic                   | 841                   | 83                 | 2                | 926                 |
| Total Minorities           | 1,585                 | 160                | 4                | 1,749               |
| White                      | 8,265                 | 1,368              | 18               | 9,651               |
| International              | 31                    | 89                 | 22               | 142                 |
| Unknown                    | 426                   | 149                | 4                | 579                 |
| Total Non-Minorities       | 8,722                 | 1,606              | 44               | 10,372              |
| AGE                        |                       |                    |                  |                     |
| Less Than 18               | 116                   | 0                  | 5                | 121                 |
| 18-19                      | 4,279                 | 0                  | 8                | 4,287               |
| 20-21                      | 3,430                 | 9                  | 18               | 3,457               |
| 22-24                      | 1,601                 | 300                | 9                | 1,910               |
| Total Under Age 25         | 9,426                 | 309                | 40               | 9,775               |
| 25-29                      | 474                   | 513                | 5                | 992                 |
| 30-34                      | 164                   | 271                | 2                | 437                 |
| 35-39                      | 105                   | 187                | 1                | 293                 |
| 40-49                      | 109                   | 279                | 0                | 388                 |
| 50 & Above                 | 29                    | 206                | 0                | 235                 |
| Total Age 25 and Above     | 881                   | 1,456              | 8                | 2,345               |
| Unknown                    | 0                     | 1                  | 0                | 1                   |
| Average Age                | 20.9                  | 34.0               | 21.6             | 22.8                |
| RESIDENCY                  |                       |                    |                  |                     |
| Residents                  | 9,306                 | 1,511              | 48               | 10,865              |
| Non-Residents              | 1,001                 | 255                | 0                | 1,256               |
| FTE STUDENTS               |                       |                    |                  |                     |
| Residents                  | 8,591                 | 717                | 35               | 9,344               |
| Non-Residents              | 960                   | 149                | 0                | 1,110               |
| Total FTE Students         | 9,387                 | 866                | 35               | 10,289              |
| COURSE LOAD**              |                       |                    |                  |                     |
| Part-Time                  | 710                   | 968                | 14               | 1,692               |
| Full-Time                  | 9,597                 | 798                | 34               | 10,429              |
| Average UNC Cumulative GPA | 2.93                  | 3.80               | 3.15             | 3.07                |