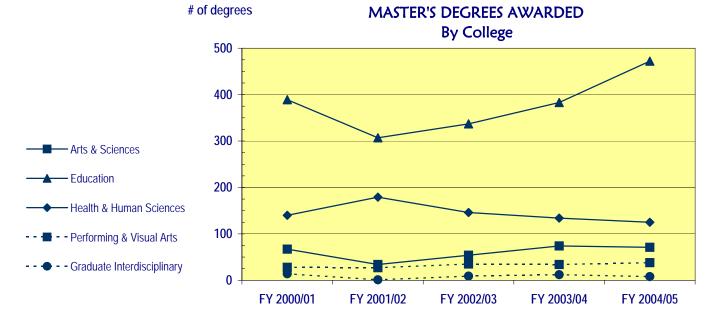

| 555        | 638        |
| Non-Residents              | 91         | 78         | 79         | 82         | 76         |
| COLLEGE                    |            |            |            |            |            |
| Arts & Sciences            | 67         | 34         | 54         | 74         | 71         |
| Education                  | 389        | 307        | 337        | 383        | 472        |
| Health & Human Sciences    | 140        | 179        | 146        | 134        | 125        |
| Performing & Visual Arts   | 28         | 27         | 35         | 34         | 38         |
| Graduate Interdisciplinary | 14         | 1          | 9          | 12         | 8          |
|                            |            |            |            |            |            |







- Doctoral Degree Trends -

|                            | FY 2000/01 | FY 2001/02 | FY 2002/03 | FY 2003/04 | FY 2004/05 |
|----------------------------|------------|------------|------------|------------|------------|
| Total Doctoral Degrees     | 69         | 66         | 74         | 71         | 75         |
| DEGREE                     |            |            |            |            |            |
| Doctor of Education        | 17         | 24         | 20         | 13         | 10         |
| Doctor of Psychology       | 3          | 3          | 5          | 6          | 5          |
| Doctor of Arts             | 8          | 11         | 11         | 13         | 15         |
| Doctor of Philosophy       | 41         | 28         | 38         | 39         | 44