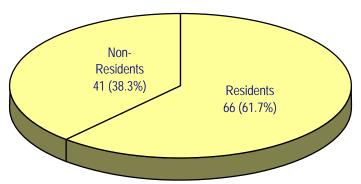

| 23.4% | 53.1%    | 58.1% |
| 30 - 34                     | 55                | 17.7% | 25     | 13.8% | 18  | 16.8% | 45.5%    | 72.0% |
| 35 - 39                     | 30                | 9.7%  | 18     | 9.9%  | 8   | 7.5%  | 60.0%    | 44.4% |
| 40 - 44                     | 20                | 6.5%  | 14     | 7.7%  | 13  | 12.1% | 70.0%    | 92.9% |
| 45 & Above                  | 55                | 17.7% | 39     | 21.5% | 25  | 23.4% | 70.9%    | 64.1% |
| Unknown                     | 1                 | 0.3%  | 0      | 0.0%  | 0   | 0.0%  | -<br>-   | -     |
|                             |                   |       |        |       |     |       |          |       |

- FY 2004/2005 New Doctoral Students - **107** 

#### **DEGREE**



#### **ETHNICITY**



#### **RESIDENCY**





- New Graduate Student Trends -

|                                              | FY 2000/01 | FY 2001/02 | FY 2002/03 | FY 2003/04 | FY 2004/05 |  |  |
|----------------------------------------------|------------|------------|------------|------------|------------|--|--|
| Applicants                                   | 1,808      | 1,825      | 2,019      | 1,968      | 1,822      |  |  |
| Admits                                       | 1,364      | 1,422      | 1,476      | 1,358      | 1,324      |  |  |
| % Accepted                                   | 75.4%      | 77.9%      | 73.1%      | 69.0%      | 72.7%      |  |  |
| Enrolled                                     | 899        | 972        | 1,023      | 931        | 858        |  |  |
| Yield