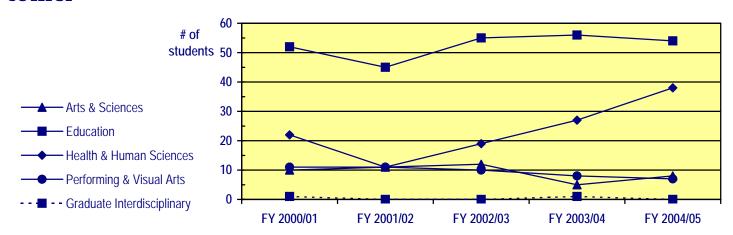

|
| COLLEGE                    |            |            |            |            |            |
| Arts & Sciences            | 10         | 11         | 12         | 5          | 8          |
| Education                  | 52         | 45         | 55         | 56         | 54         |
| Health & Human Sciences    | 22         | 11         | 19         | 27         | 38         |
| Performing & Visual Arts   | 11         | 11         | 10         | 8          | 7          |
| Graduate Interdisciplinary | 1          | 0          | 0          | 1          | 0          |
|                            |            |            |            |            |            |

- New Doctoral Student Trends -

#### **APPLICANTS - ADMITS - ENROLLED**



#### **MINORITIES & INTERNATIONAL STUDENTS**





#### FISCAL YEAR 2004/2005 DEGREES AWARDED HIGHLIGHTS

### **W** UNC awarded 2,878 degrees in 2004/2005:

| 2,047 | (71.1%) | Bachelor's Degrees             |
|-------|---------|--------------------------------|
| 714   | (24.8%) | Master's Degrees               |
| 42    | (1.5%)  | Educational Specialist Degrees |
| 75    | (2.6%)  | Doctoral Degrees               |

### Of the 2,047 bachelor's degrees awarded in 2004/2005:

| 424   | (20.7%) | went to students that completed a teacher licensure program      |
|-------|---------|------------------------------------------------------------------|
| 1,828 | (89.3%) | went to Colorado residents                                       |
| 1,038 | (50.7%) | went to students with majors in the College of Arts and Sciences |
| 1,302 | (63.6%) |