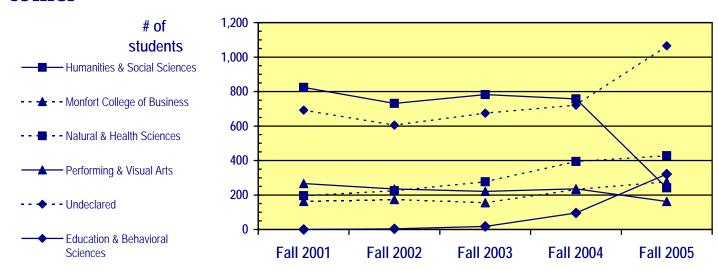

#### **ETHNICITY**

**RESIDENCY** 

- Fall 2005 Total Enrollment -

| Total Students                     | Undergraduates 10,307 | Graduates<br>1,766 | Non-Degree<br>48 | TOTAL<br>12,121 |
|------------------------------------|-----------------------|--------------------|------------------|-----------------|
| COURSE LOAD** & RESIDENCY          |                       |                    |                  |                 |
| Part-Time Residents                | 678                   | 886                | 14               | 1,578           |
| Part-Time Non-Residents            | 32                    | 82                 | 0                | 114             |
| Full-Time Residents                | 8,628                 | 625                | 34               | 9,287           |
| Full-Time Non-Residents            | 969                   | 173                | 0                | 1,142           |
| RESIDENCY & ETHNICITY              |                       |                    |                  |                 |
| Resident Minorities                | 1,381                 | 140                | 4                | 1,525           |
| Resident Non-Minorities            | 7,925                 | 1,371              | 44               | 9,340           |
| Non-Resident Minorities            | 204                   | 20                 | 0                | 224             |
| Non-Resident Non-Minorities        | 797                   | 235                | 0                | 1,032           |
| HOUSING                            |                       |                    |                  |                 |
| Living On-Campus                   | 3,248                 | 25                 | 35               | 3,308           |
| Living Off-Campus                  | 7,059                 | 1,741              | 13               | 8,813           |
| ATHLETIC PARTICIPATION             |                       |                    |                  |                 |
| Athletes                           | 393                   | 0                  | 0                | 393             |
| Non-Athletes                       | 9,914                 | 1,766              | 48               | 11,728          |
| COLLEGE                            |                       |                    |                  |                 |
| Education and Behavioral Sciences  | 1,814                 | 963                | *                | 2,777           |
| Humanities and Social Sciences     | 1,777                 | 90                 | *                | 1,867           |
| Monfort College of Business        | 1,265                 | *                  | *                | 1,265           |
| Natural and Health Sciences        | 2,353                 | 451                | *                | 2,804           |
| Performing & Visual Arts           | 783                   | 105                | *                | 888             |
| Graduate Interdisciplinary         | *                     | 1                  | *                | 1               |
| Undeclared                         | 2,315                 | 156                | 48               | 2,519           |
| TEACHER LICENSURE (+=discontinued) |                       |                    |                  |                 |
| Elementary Education               | 1,063                 | 40                 | *                | 1,103           |
| Middle School Education+           | 4                     | 0                  | *                | 4               |
| Secondary Education                | 859                   | 28                 | *                | 887             |
| K-12 Education                     | 430                   | 108                | *                | 538             |
| Special Education                  | 137                   | 221                | *                | 358             |
| Principal Licensure                | *                     | 36                 | *                | 36              |
| Superintendent Licensure           | *                     | 27                 | *                | 27              |
| ELED: Bilingual/Bicultural/ESL     | 140                   | 0                  | *                | 140             |
| Secondary: Biling/Bicult/ESL       | 20                    | 1                  | *                | 21              |
| ESL/Bilingual/Bicultural Only      | *                     | 55                 | *                | 55              |
| Total Teacher Licensure            | 2,653                 | 516                | *                | 3,169           |
| No Teacher Licensure               | 7,654                 | 1,250              | 48               | 8,952           |