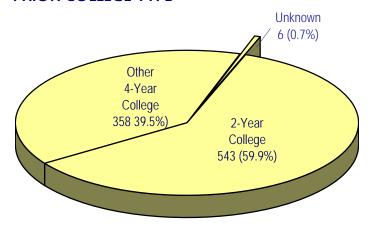

I/A   |  |
| Living Off-Campus                | IV                | /A    | IN.   | /A    | 705  | 77.7%   | N/A      | N/A    |  |
|                                  |                   |       |       |       | 25th |         | 75th     |        |  |
| ENROLLED TRANSFERS               |                   | N     | MEAN  | LOW   | PCTL | MID     | PCTL     | HIGH   |  |
| Transfer GPA                     |                   | 906   | 2.93  | 0.67  | 2.54 | 2.96    | 3.38     | 4.00   |  |
| Transfer Hours                   |                   | 907   | 40.9  | 1.0   | 22.0 | 37.0    | 60.0     | 90.0   |  |
| Age                              |                   | 907   | 22.6  | 18    | 19   | 20      | 23       | 56     |  |





- Fall 2005 New Transfers - 907

#### PRIOR COLLEGE TYPE



#### TRANSFER GPA



#### TRANSFER HOURS



#### PARENT'S EDUCATION LEVEL







- New Transfers Trends -

| Applicants