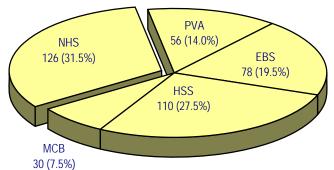

#### **ETHNICITY**

**RESIDENCY** 

- Fall 2005 Total Enrollment -

| Total Students                     | Undergraduates 10,307 | Graduates<br>1,766 | Non-Degree<br>48 | TOTAL<br>12,121 |
|------------------------------------|-----------------------|--------------------|------------------|-----------------|
| COURSE LOAD** & RESIDENCY          |                       |                    |                  |                 |
| Part-Time Residents                | 678                   | 886                | 14               | 1,578           |
| Part-Time Non-Residents            | 32                    | 82                 | 0                | 114             |
| Full-Time Residents                | 8,628                 | 625                | 34               | 9,287           |
| Full-Time Non-Residents            | 969                   | 173                | 0                | 1,142           |
| RESIDENCY & ETHNICITY              |                       |                    |                  |                 |
| Resident Minorities                | 1,381                 | 140                | 4                | 1,525           |
| Resident Non-Minorities            | 7,925                 | 1,371              | 44               | 9,340           |
| Non-Resident Minorities            | 204                   | 20                 | 0                | 224             |
| Non-Resident Non-Minorities        | 797                   | 235                | 0                | 1,032           |
| HOUSING                            |                       |                    |                  |                 |
| Living On-Campus                   | 3,248                 | 25                 | 35               | 3,308           |
| Living Off-Campus                  | 7,059                 | 1,741              | 13               | 8,813           |
| ATHLETIC PARTICIPATION             |                       |                    |                  |                 |
| Athletes                           | 393                   | 0                  | 0                | 393             |
| Non-Athletes                       | 9,914                 | 1,766              | 48               | 11,728          |
| COLLEGE                            |                       |                    |                  |                 |
| Education and Behavioral Sciences  | 1,814                 | 963                | *                | 2,777           |
| Humanities and Social Sciences     | 1,777                 | 90                 | *                | 1,867           |
| Monfort College of Business        | 1,265                 | *                  | *                | 1,265           |
| Natural and Health Sciences        | 2,353                 | 451                | *                | 2,804           |
| Performing & Visual Arts           | 783                   | 105                | *                | 888             |
| Graduate Interdisciplinary         | *                     | 1                  | *                | 1               |
| Undeclared                         | 2,315                 | 156                | 48               | 2,519           |
| TEACHER LICENSURE (+=discontinued) |                       |                    |                  |                 |
| Elementary Education               | 1,063                 | 40                 | *                | 1,103           |
| Middle School Education+           | 4                     | 0                  | *                | 4               |
| Secondary Education                | 859                   | 28                 | *                | 887             |
| K-12 Education                     | 430                   | 108                | *                | 538             |
| Special Education                  | 137                   | 221                | *                | 358             |
| Principal Licensure                | *                     | 36                 | *                | 36              |
| Superintendent Licensure           | *                     | 27                 | *                | 27              |
| ELED: Bilingual/Bicultural/ESL     | 140                   | 0                  | *                | 140             |
| Secondary: Biling/Bicult/ESL       | 20                    | 1                  | *                | 21              |
| ESL/Bilingual/Bicultural Only      | *                     | 55                 | *                | 55              |
| Total Teacher Licensure            | 2,653                 | 516                | *                | 3,169           |
| No Teacher Licensure               | 7,654                 | 1,250              | 48               | 8,952           |