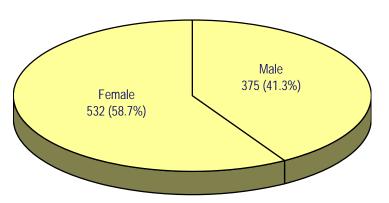

#### HISTORICAL TRENDS IN FALL ENROLLMENT 1996-2005

- Fall 2005 Total Enrollment -

| Total Students             | Undergraduates 10,307 | Graduates<br>1,766 | Non-Degree<br>48 | <b>TOTAL</b> 12,121 |
|----------------------------|-----------------------|--------------------|------------------|---------------------|
| GENDER                     |                       |                    |                  |                     |
| Male                       | 4,197                 | 534                | 14               | 4,745               |
| Female                     | 6,110                 | 1,232              | 34               | 7,376               |
| ETHNICITY                  |                       |                    |                  |                     |
| Native American            | 124                   | 13                 | 1                | 138                 |
| African American           | 273                   | 32                 | 1                | 306                 |
| Asian American             | 347                   | 32                 | 0                | 379                 |
| Hispanic                   | 841                   | 83                 | 2                | 926                 |
| Total Minorities           | 1,585                 | 160                | 4                | 1,749               |
| White                      | 8,265                 | 1,368              | 18               | 9,651               |
| International              | 31                    | 89                 | 22               | 142                 |
| Unknown                    | 426                   | 149                | 4                | 579                 |
| Total Non-Minorities       | 8,722                 | 1,606              | 44               | 10,372              |
| AGE                        |                       |                    |                  |                     |
| Less Than 18               | 116                   | 0                  | 5                | 121                 |
| 18-19                      | 4,279                 | 0                  | 8                | 4,287               |
| 20-21                      | 3,430                 | 9                  | 18               | 3,457               |
| 22-24                      | 1,601                 | 300                | 9                | 1,910               |
| Total Under Age 25         | 9,426                 | 309                | 40               | 9,775               |
| 25-29                      | 474                   | 513                | 5                | 992                 |
| 30-34                      | 164                   | 271                | 2                | 437                 |
| 35-39                      | 105                   | 187                | 1                | 293                 |
| 40-49                      | 109                   | 279                | 0                | 388                 |
| 50 & Above                 | 29                    | 206                | 0                | 235                 |
| Total Age 25 and Above     | 881                   | 1,456              | 8                | 2,345               |
| Unknown                    | 0                     | 1                  | 0                | 1                   |
| Average Age                | 20.9                  | 34.0               | 21.6             | 22.8                |
| RESIDENCY                  |                       |                    |                  |                     |
| Residents                  | 9,306                 | 1,511              | 48               | 10,865              |
| Non-Residents              | 1,001                 | 255                | 0                | 1,256               |
| FTE STUDENTS               |                       |                    |                  |                     |
| Residents                  | 8,591                 | 717                | 35               | 9,344               |
| Non-Residents              | 960                   | 149                | 0                | 1,110               |
| Total FTE Students         | 9,387                 | 866                | 35               | 10,289              |
| COURSE LOAD**              |                       |                    |                  |                     |
| Part-Time                  | 710                   | 968                | 14               | 1,692               |
| Full-Time                  | 9,597                 | 798                | 34               | 10,429              |
| Average UNC Cumulative GPA | 2.93                  | 3.80               | 3.15             | 3.07                |