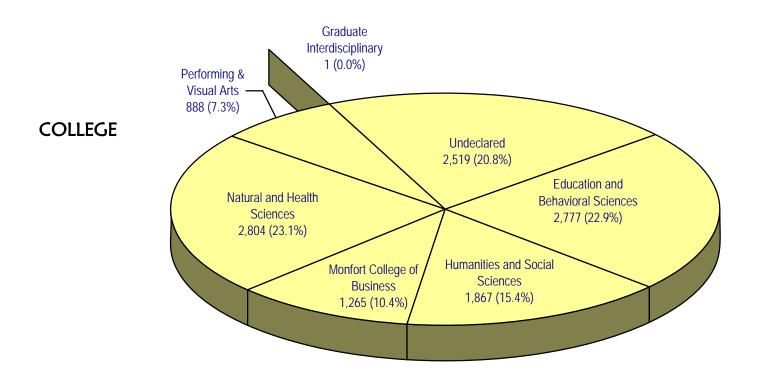

#### **ETHNICITY**

**RESIDENCY** 

- Fall 2005 Total Enrollment -

| Total Students                     | Undergraduates 10,307 | Graduates<br>1,766 | Non-Degree<br>48 | TOTAL<br>12,121 |
|------------------------------------|-----------------------|--------------------|------------------|-----------------|
| COURSE LOAD** & RESIDENCY          |                       |                    |                  |                 |
| Part-Time Residents                | 678                   | 886                | 14               | 1,578           |
| Part-Time Non-Residents            | 32                    | 82                 | 0                | 114             |
| Full-Time Residents                | 8,628                 | 625                | 34               | 9,287           |
| Full-Time Non-Residents            | 969                   | 173                | 0                | 1,142           |
| RESIDENCY & ETHNICITY              |                       |                    |                  |                 |
| Resident Minorities                | 1,381                 | 140                | 4                | 1,525           |
| Resident Non-Minorities            | 7,925                 | 1,371              | 44               | 9,340           |
| Non-Resident Minorities            | 204                   | 20                 | 0                | 224             |
| Non-Resident Non-Minorities        | 797                   | 235                | 0                | 1,032           |
| HOUSING                            |                       |                    |                  |                 |
| Living On-Campus                   | 3,248                 | 25                 | 35               | 3,308           |
| Living Off-Campus                  | 7,059                 | 1,741              | 13               | 8,813           |
| ATHLETIC PARTICIPATION             |                       |                    |                  |                 |
| Athletes                           | 393                   | 0                  | 0                | 393             |
| Non-Athletes                       | 9,914                 | 1,766              | 48               | 11,728          |
| COLLEGE                            |                       |                    |                  |                 |
| Education and Behavioral Sciences  | 1,814                 | 963                | *                | 2,777           |
| Humanities and Social Sciences     | 1,777                 | 90                 | *                | 1,867           |
| Monfort College of Business        | 1,265                 | *                  | *                | 1,265           |
| Natural and Health Sciences        | 2,353                 | 451                | *                | 2,804           |
| Performing & Visual Arts           | 783                   | 105                | *                | 888             |
| Graduate Interdisciplinary         | *                     | 1                  | *                | 1               |
| Undeclared                         | 2,315                 | 156                | 48               | 2,519           |
| TEACHER LICENSURE (+=discontinued) |                       |                    |                  |                 |
| Elementary Education               | 1,063                 | 40                 | *                | 1,103           |
| Middle School Education+           | 4                     | 0                  | *                | 4               |
| Secondary Education                | 859                   | 28                 | *                | 887             |
| K-12 Education                     | 430                   | 108                | *                | 538             |
| Special Education                  | 137                   | 221                | *                | 358             |
| Principal Licensure                | *                     | 36                 | *                | 36              |
| Superintendent Licensure           | *                     | 27                 | *                | 27              |
| ELED: Bilingual/Bicultural/ESL     | 140                   | 0                  | *                | 140             |
| Secondary: Biling/Bicult/ESL       | 20                    | 1                  | *                | 21              |
| ESL/Bilingual/Bicultural Only      | *                     | 55                 | *                | 55              |
| Total Teacher Licensure            | 2,653                 | 516                | *                | 3,169           |
| No Teacher Licensure               | 7,654                 | 1,250              | 48               | 8,952           |