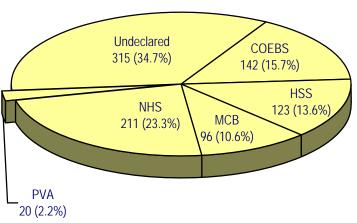

#### **ETHNICITY**

**RESIDENCY** 

- Fall 2005 Total Enrollment -

| Total Students                     | Undergraduates 10,307 | Graduates<br>1,766 | Non-Degree<br>48 | TOTAL<br>12,121 |
|------------------------------------|-----------------------|--------------------|------------------|-----------------|
| COURSE LOAD** & RESIDENCY          |                       |                    |                  |                 |
| Part-Time Residents                | 678                   | 886                | 14               | 1,578           |
| Part-Time Non-Residents            | 32                    | 82                 | 0                | 114             |
| Full-Time Residents                | 8,628                 | 625                | 34               | 9,287           |
| Full-Time Non-Residents            | 969                   | 173                | 0                | 1,142           |
| RESIDENCY & ETHNICITY              |                       |                    |                  |                 |
| Resident Minorities                | 1,381                 | 140                | 4                | 1,525           |
| Resident Non-Minorities            | 7,925                 | 1,371              | 44               | 9,340           |
| Non-Resident Minorities            | 204                   | 20                 | 0                | 224             |
| Non-Resident Non-Minorities        | 797                   | 235                | 0                | 1,032           |
| HOUSING                            |                       |                    |                  |                 |
| Living On-Campus                   | 3,248                 | 25                 | 35               | 3,308           |
| Living Off-Campus                  | 7,059                 | 1,741              | 13               | 8,813           |
| ATHLETIC PARTICIPATION             |                       |                    |                  |                 |
| Athletes                           | 393                   | 0                  | 0                | 393             |
| Non-Athletes                       | 9,914                 | 1,766              | 48               | 11,728          |
| COLLEGE                            |                       |                    |                  |                 |
| Education and Behavioral Sciences  | 1,814                 | 963                | *                | 2,777           |
| Humanities and Social Sciences     | 1,777                 | 90                 | *                | 1,867           |
| Monfort College of Business        | 1,265                 | *                  | *                | 1,265           |
| Natural and Health Sciences        | 2,353                 | 451                | *                | 2,804           |
| Performing & Visual Arts           | 783                   | 105                | *                | 888             |
| Graduate Interdisciplinary         | *                     | 1                  | *                | 1               |
| Undeclared                         | 2,315                 | 156                | 48               | 2,519           |
| TEACHER LICENSURE (+=discontinued) |                       |                    |                  |                 |
| Elementary Education               | 1,063                 | 40                 | *                | 1,103           |
| Middle School Education+           | 4                     | 0                  | *                | 4               |
| Secondary Education                | 859                   | 28                 | *                | 887             |
| K-12 Education                     | 430                   | 108                | *                | 538             |
| Special Education                  | 137                   | 221                | *                | 358             |
| Principal Licensure                | *                     | 36                 | *                | 36              |
| Superintendent Licensure           | *                     | 27                 | *                | 27              |
| ELED: Bilingual/Bicultural/ESL     | 140                   | 0                  | *                | 140             |
| Secondary: Biling/Bicult/ESL       | 20                    | 1                  | *                | 21              |
| ESL/Bilingual/Bicultural Only      | *                     | 55                 | *                | 55              |
| Total Teacher Licensure            | 2,653                 | 516                | *                | 3,169           |
| No Teacher Licensure               | 7,654                 | 1,250              | 48               | 8,952           |