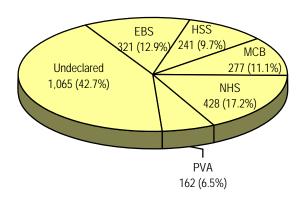

#### **ETHNICITY**

**RESIDENCY** 

- Fall 2005 Total Enrollment -

| Total Students                     | Undergraduates 10,307 | Graduates<br>1,766 | Non-Degree<br>48 | TOTAL<br>12,121 |
|------------------------------------|-----------------------|--------------------|------------------|-----------------|
| COURSE LOAD** & RESIDENCY          |                       |                    |                  |                 |
| Part-Time Residents                | 678                   | 886                | 14               | 1,578           |
| Part-Time Non-Residents            | 32                    | 82                 | 0                | 114             |
| Full-Time Residents                | 8,628                 | 625                | 34               | 9,287           |
| Full-Time Non-Residents            | 969                   | 173                | 0                | 1,142           |
| RESIDENCY & ETHNICITY              |                       |                    |                  |                 |
| Resident Minorities                | 1,381                 | 140                | 4                | 1,525           |
| Resident Non-Minorities            | 7,925                 | 1,371              | 44               | 9,340           |
| Non-Resident Minorities            | 204                   | 20                 | 0                | 224             |
| Non-Resident Non-Minorities        | 797                   | 235                | 0                | 1,032           |
| HOUSING                            |                       |                    |                  |                 |
| Living On-Campus                   | 3,248                 | 25                 | 35               | 3,308           |
| Living Off-Campus                  | 7,059                 | 1,741              | 13               | 8,813           |
| ATHLETIC PARTICIPATION             |                       |                    |                  |                 |
| Athletes                           | 393                   | 0                  | 0                | 393             |
| Non-Athletes                       | 9,914                 | 1,766              | 48               | 11,728          |
| COLLEGE                            |                       |                    |                  |                 |
| Education and Behavioral Sciences  | 1,814                 | 963                | *                | 2,777           |
| Humanities and Social Sciences     | 1,777                 | 90                 | *                | 1,867           |
| Monfort College of Business        | 1,265                 | *                  | *                | 1,265           |
| Natural and Health Sciences        | 2,353                 | 451                | *                | 2,804           |
| Performing & Visual Arts           | 783                   | 105                | *                | 888             |
| Graduate Interdisciplinary         | *                     | 1                  | *                | 1               |
| Undeclared                         | 2,315                 | 156                | 48               | 2,519           |
| TEACHER LICENSURE (+=discontinued) |                       |                    |                  |                 |
| Elementary Education               | 1,063                 | 40                 | *                | 1,103           |
| Middle School Education+           | 4                     | 0                  | *                | 4               |
| Secondary Education                | 859                   | 28                 | *                | 887             |
| K-12 Education                     | 430                   | 108                | *                | 538             |
| Special Education                  | 137                   | 221                | *                | 358             |
| Principal Licensure                | *                     | 36                 | *                | 36              |
| Superintendent Licensure           | *                     | 27                 | *                | 27              |
| ELED: Bilingual/Bicultural/ESL     | 140                   | 0                  | *                | 140             |
| Secondary: Biling/Bicult/ESL       | 20                    | 1                  | *                | 21              |
| ESL/Bilingual/Bicultural Only      | *                     | 55                 | *                | 55              |
| Total Teacher Licensure            | 2,653                 | 516                | *                | 3,169           |
| No Teacher Licensure               | 7,654                 | 1,250              | 48               | 8,952           |