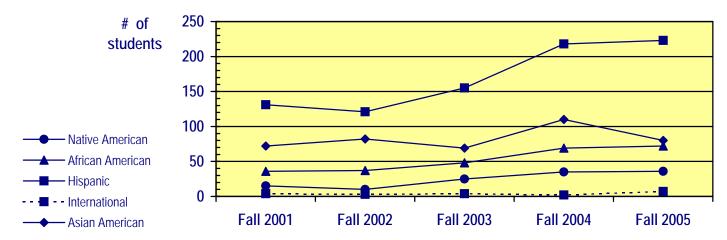

| 605       | 675       | 721       | 1,065     |
| AVERAGES                                  |           |           |           |           |           |
| CCHE Index                                | 100.3     | 101.2     | 102.1     | 103.7     | 104.9     |
| ACT - Composite                           | 22.1      | 22.5      | 22.4      | 22.0      | 22.2      |
| SAT - Combined                            | 1041      | 1046      | 1048      | 1035      | 1052      |
| High School GPA<br>High School Rank       | 3.23      | 3.25      | 3.32      | 3.20      | 3.24      |
|                                           | 62.8      | 62.5      | 63.3      | 59.7      | 61.5      |



- New Freshmen Trends -

#### **APPLICANTS - ADMITS - ENROLLED**



#### MINORITIES & INTERNATIONAL STUDENTS



#### **COLLEGE**





- New Freshmen Retention -

| ENTERED:                                | 1995           | 1996           | 1997           | 1998           | 1999  | 2000   | 2001   | 2002   | 2003   | 2004   |
|-----------------------------------------|----------------|----------------|----------------|----------------|-------|--------|--------|--------|--------|--------|
| CLASS SIZE:                             | 1,794          | 1,650          | 1,927          | 2,184          | 2,317 | 2,133  | 2,134  | 1,973  | 2,126  | 2,431  |
| CUMULATIVE PERCENT F                    | RETAINED       | (Enrolled      | l + Gradu      | ated)          |       |        |        |        |        |        |
| After 1 year                            | 66.5%          | 66.6%          | 67.2%