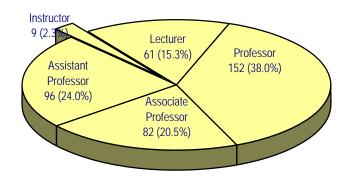

| 2                                               | 27                                | 4                               | 0                                 | 40                                    |                                 | 40                                    |
| First Year<br>1 - 4 Years<br>5 - 9 Years<br>10 - 14 Years<br>15 - 19 Years<br>20 Years or More                                                            | 2<br>3<br>11<br>38<br>45<br>53                    | 2<br>10<br>37<br>21<br>7<br>5                   | 27<br>55<br>12<br>2<br>0<br>0     | 1<br>1<br>6<br>1<br>0           | 8<br>18<br>28<br>3<br>3           | 40<br>87<br>94<br>65<br>55            | 2<br>6<br>3<br>2<br>1<br>0      | 42<br>93<br>97<br>67<br>56<br>59      |



## Faculty Profile



#### **RANK**



#### COLLEGE



#### **HIGHEST DEGREE**



#### **TENURE**



#### **ETHNICITY**



#### **GENDER**





- Full-Time Faculty Trends -

|                                                                     | Fall 2001  | Fall 2002   | Fall 2003   | Fall 2004      | Fall 2005 |
|---------------------------------------------------------------------|------------|-------------|-------------|----------------|-----------|
| Professors                                                          | 183        | 188         | 184         | 161            | 152       |
| Associate Professors                                                | 94         | 82          | 79          | 86             | 82        |
| Assistant Professors                                                | 85         | 91