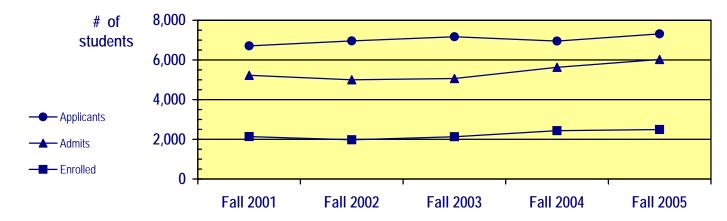

d                                | 692       | 605       | 675       | 721       | 1,065     |
| AVERAGES                                  |           |           |           |           |           |
| CCHE Index                                | 100.3     | 101.2     | 102.1     | 103.7     | 104.9     |
| ACT - Composite                           | 22.1      | 22.5      | 22.4      | 22.0      | 22.2      |
| SAT - Combined                            | 1041      | 1046      | 1048      | 1035      | 1052      |
| High School GPA<br>High School Rank       | 3.23      | 3.25      | 3.32      | 3.20      | 3.24      |
|                                           | 62.8      | 62.5      | 63.3      | 59.7      | 61.5      |



- New Freshmen Trends -

#### **APPLICANTS - ADMITS - ENROLLED**



#### MINORITIES & INTERNATIONAL STUDENTS



#### **COLLEGE**





- New Freshmen Retention -

| ENTERED:                                | 1995           | 1996           | 1997           | 1998           | 1999  | 2000   | 2001   | 2002   | 2003   | 2004   |
|-----------------------------------------|----------------|----------------|----------------|----------------|-------|--------|--------|--------|--------|--------|
| CLASS SIZE:                             | 1,794          | 1,650          | 1,927          | 2,184          | 2,317 | 2,133  | 2,134  | 1,973  | 2,126  | 2,431  |
| CUMULATIVE PERCENT F                    | RETAINED       | (Enrolled      | l + Gradu      | ated)          |       |        |        |        |        |        |
| After 1 year                            |