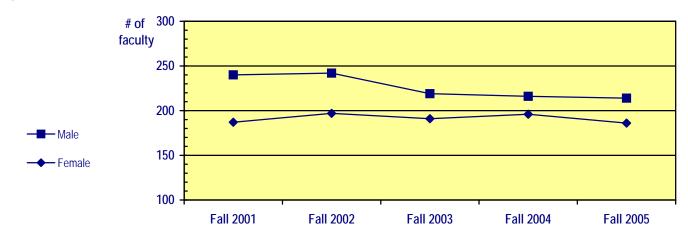

|
| Hispanic                                                            | 12         | 11          | 14          | 14             | 11        |
| Total Minorities                                                    | 22         | 22          | 24          | 22             | 18        |
| White                                                               | 165        | 175         | 167         | <u></u><br>174 | 168       |
| Total Female                                                        | 187        | 197         | 191         | 196            | 186       |
|                                                                     |            |             | 5.5.5       |                |           |



### Faculty Profile



#### **RANK**



#### **COLLEGE**



#### **GENDER**