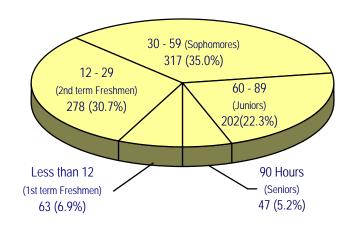

| IV                | /A    | IN.   | /A    | 705  | 77.7%   | N/A      | N/A    |  |
|                                  |                   |       |       |       | 25th |         | 75th     |        |  |
| ENROLLED TRANSFERS               |                   | N     | MEAN  | LOW   | PCTL | MID     | PCTL     | HIGH   |  |
| Transfer GPA                     |                   | 906   | 2.93  | 0.67  | 2.54 | 2.96    | 3.38     | 4.00   |  |
| Transfer Hours                   |                   | 907   | 40.9  | 1.0   | 22.0 | 37.0    | 60.0     | 90.0   |  |
| Age                              |                   | 907   | 22.6  | 18    | 19   | 20      | 23       | 56     |  |





- Fall 2005 New Transfers - 907

#### PRIOR COLLEGE TYPE



#### TRANSFER GPA



#### TRANSFER HOURS



#### PARENT'S EDUCATION LEVEL







- New Transfers Trends -

| Applicants