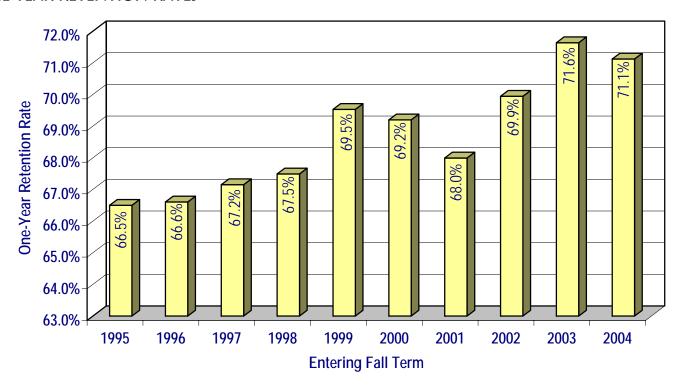

| 46.7%          | 48.7% | 46.5%  | 45.7%  |        |        |        |
| After 5 years                           | 43.6%          | 41.0%          | 42.6%          | 47.8%          | 49.2% | 46.3%  |        |        |        |        |
| After 6 years                           | 43.2%          | 40.8%          | 42.4%          | 47.6%          | 48.9% |        |        |        |        |        |
| After 7 years                           | 43.1%          | 40.5%          | 42.1%          | 46.9%          |       |        |        |        |        |        |
| , , , , , , , , , , , , , , , , , , , , |                |                | ,0             |                |       |        |        |        |        |        |





- New Freshmen Retention -

#### **ONE-YEAR RETENTION RATES**



#### SIX-YEAR GRADUATION RATES





#### FALL 2005 NEW TRANSFERS HIGHLIGHTS

UNC admitted 1,515 new transfers for Fall 2004 and 907 of them enrolled.

#### Of the 907 new transfers:

| 174 (19.2%) | were ethnic minority students                                 |
|-------------|---------------------------------------------------------------|
| 794 (87.5%) | were Colorado residents                                       |
| 179 (19.7%) | were 25 years of age or older                                 |
|             |                                                               |
| 543 (59.9%) | came from two-year colleges                                   |
| 107 (11.8%) | came from Aims Community College                              |
| 249 (27.5%) | entered UNC as juniors or seniors (60 o