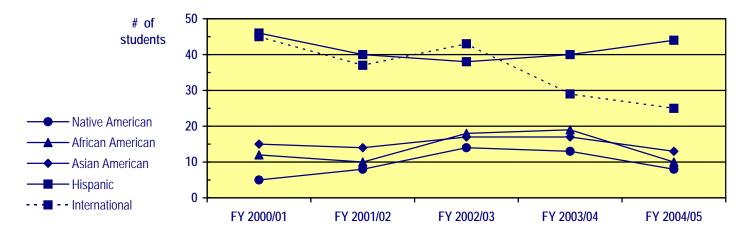

| 95         |  |  |
| Education                                    | 551        | 627        | 681        | 567        | 509        |  |  |
| Health & Human Sciences                      | 197        | 202        | 164        | 178        | 190        |  |  |
| Performing & Visual Arts                     | 57         | 43         | 57         | 42         | 44         |  |  |
| Graduate Interdisciplinary                   | 1          | 8          | 7          | 21         | 20         |  |  |
| *College: reorganization effective July 1 20 | 25         |            |            |            |            |  |  |

\*College: reorganization effective July 1, 2005

- New Graduate Student Trends -

#### **APPLICANTS - ADMITS - ENROLLED**



#### **MINORITIES & INTERNATIONAL STUDENTS**





- New Master's Student Trends -

|                            | FY 2000/01 | FY 2001/02 | FY 2002/03 | FY 2003/04 | FY 2004/05 |
|----------------------------|------------|------------|------------|------------|------------|
| Applicants                 | 1,285      | 1,287      | 1,500      | 1,394      | 1,262      |
| Admits                     | 1,027      | 1,056      | 1,160      | 1,005      | 949        |
| % Accepted                 | 79.9%      | 82.1%      | 77.3%      | 72.1%      | 75.2%      |
| Enrolled                   | 681        | 728        | 824        | 696        | 658        |
| Yield                      | 66.3%      | 68.9%      | 71.0%      | 69.3%      | 69.3%      |
| DEGREE                     |            |            |            |            |