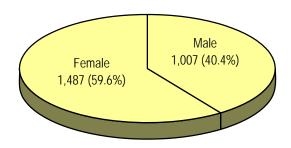

#### HISTORICAL TRENDS IN FALL ENROLLMENT 1996-2005

- Fall 2005 Total Enrollment -

| Total Students             | Undergraduates 10,307 | Graduates<br>1,766 | Non-Degree<br>48 | <b>TOTAL</b> 12,121 |
|----------------------------|-----------------------|--------------------|------------------|---------------------|
| GENDER                     |                       |                    |                  |                     |
| Male                       | 4,197                 | 534                | 14               | 4,745               |
| Female                     | 6,110                 | 1,232              | 34               | 7,376               |
| ETHNICITY                  |                       |                    |                  |                     |
| Native American            | 124                   | 13                 | 1                | 138                 |
| African American           | 273                   | 32                 | 1                | 306                 |
| Asian American             | 347                   | 32                 | 0                | 379                 |
| Hispanic                   | 841                   | 83                 | 2                | 926                 |
| Total Minorities           | 1,585                 | 160                | 4                | 1,749               |
| White                      | 8,265                 | 1,368              | 18               | 9,651               |
| International              | 31                    | 89                 | 22               | 142                 |
| Unknown                    | 426                   | 149                | 4                | 579                 |
| Total Non-Minorities       | 8,722                 | 1,606              | 44               | 10,372              |
| AGE                        |                       |                    |                  |                     |
| Less Than 18               | 116                   | 0                  | 5                | 121                 |
| 18-19                      | 4,279                 | 0                  | 8                | 4,287               |
| 20-21                      | 3,430                 | 9                  | 18               | 3,457               |
| 22-24                      | 1,601                 | 300                | 9                | 1,910               |
| Total Under Age 25         | 9,426                 | 309                | 40               | 9,775               |
| 25-29                      | 474                   | 513                | 5                | 992                 |
| 30-34                      | 164                   | 271                | 2                | 437                 |
| 35-39                      | 105                   | 187                | 1                | 293                 |
| 40-49                      | 109                   | 279                | 0                | 388                 |
| 50 & Above                 | 29                    | 206                | 0                | 235                 |
| Total Age 25 and Above     | 881                   | 1,456              | 8                | 2,345               |
| Unknown                    | 0                     | 1                  | 0                | 1                   |
| Average Age                | 20.9                  | 34.0               | 21.6             | 22.8                |
| RESIDENCY                  |                       |                    |                  |                     |
| Residents                  | 9,306                 | 1,511              | 48               | 10,865              |
| Non-Residents              | 1,001                 | 255                | 0                | 1,256               |
| FTE STUDENTS               |                       |                    |                  |                     |
| Residents                  | 8,591                 | 717                | 35               | 9,344               |
| Non-Residents              | 960                   | 149                | 0                | 1,110               |
| Total FTE Students         | 9,387                 | 866                | 35               | 10,289              |
| COURSE LOAD**              |                       |                    |                  |                     |
| Part-Time                  | 710                   | 968                | 14               | 1,692               |
| Full-Time                  | 9,597                 | 798                | 34               | 10,429              |
| Average UNC Cumulative GPA | 2.93                  | 3.80               | 3.15             | 3.07                |