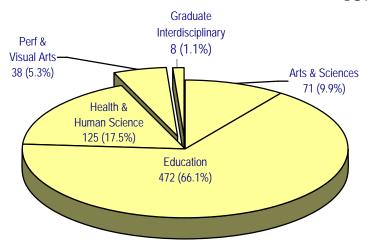

#### Fraduate Student Population:

85.6% were Colorado residents9.1% were ethnic minority students54.5% were pursuing a major in the College of Education