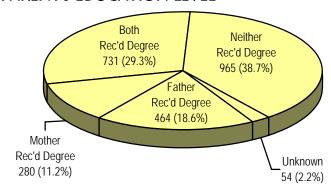

#### Fraduate Student Population:

85.6% were Colorado residents9.1% were ethnic minority students54.5% were pursuing a major in the College of Education