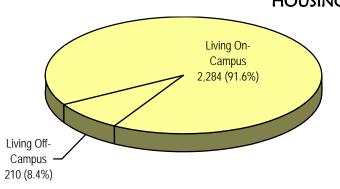

#### **ETHNICITY**

**RESIDENCY** 

- Fall 2005 Total Enrollment -

| Total Students                     | Undergraduates 10,307 | Graduates<br>1,766 | Non-Degree<br>48 | TOTAL<br>12,121 |
|------------------------------------|-----------------------|--------------------|------------------|-----------------|
| COURSE LOAD** & RESIDENCY          |                       |                    |                  |                 |
| Part-Time Residents                | 678                   | 886                | 14               | 1,578           |
| Part-Time Non-Residents            | 32                    | 82                 | 0                | 114             |
| Full-Time Residents                | 8,628                 | 625                | 34               | 9,287           |
| Full-Time Non-Residents            | 969                   | 173                | 0                | 1,142           |
| RESIDENCY & ETHNICITY              |                       |                    |                  |                 |
| Resident Minorities                | 1,381                 | 140                | 4                | 1,525           |
| Resident Non-Minorities            | 7,925                 | 1,371              | 44               | 9,340           |
| Non-Resident Minorities            | 204                   | 20                 | 0                | 224             |
| Non-Resident Non-Minorities        | 797                   | 235                | 0                | 1,032           |
| HOUSING                            |                       |                    |                  |                 |
| Living On-Campus                   | 3,248                 | 25                 | 35               | 3,308           |
| Living Off-Campus                  | 7,059                 | 1,741              | 13               | 8,813           |
| ATHLETIC PARTICIPATION             |                       |                    |                  |                 |
| Athletes                           | 393                   | 0                  | 0                | 393             |
| Non-Athletes                       | 9,914                 | 1,766              | 48               | 11,728          |
| COLLEGE                            |                       |                    |                  |                 |
| Education and Behavioral Sciences  | 1,814                 | 963                | *                | 2,777           |
| Humanities and Social Sciences     | 1,777                 | 90                 | *                | 1,867           |
| Monfort College of Business        | 1,265                 | *                  | *                | 1,265           |
| Natural and Health Sciences        | 2,353                 | 451                | *                | 2,804           |
| Performing & Visual Arts           | 783                   | 105                | *                | 888             |
| Graduate Interdisciplinary         | *                     | 1                  | *                | 1               |
| Undeclared                         | 2,315                 | 156                | 48               | 2,519           |
| TEACHER LICENSURE (+=discontinued) |                       |                    |                  |                 |
| Elementary Education               | 1,063                 | 40                 | *                | 1,103           |
| Middle School Education+           | 4                     | 0                  | *                | 4               |
| Secondary Education                | 859                   | 28                 | *                | 887             |
| K-12 Education                     | 430                   | 108                | *                | 538             |
| Special Education                  | 137                   | 221                | *                | 358             |
| Principal Licensure                | *                     | 36                 | *                | 36              |
| Superintendent Licensure           | *                     | 27                 | *                | 27              |
| ELED: Bilingual/Bicultural/ESL     | 140                   | 0                  | *                | 140             |
| Secondary: Biling/Bicult/ESL       | 20                    | 1                  | *                | 21              |
| ESL/Bilingual/Bicultural Only      | *                     | 55                 | *                | 55              |
| Total Teacher Licensure            | 2,653                 | 516                | *                | 3,169           |
| No Teacher Licensure               | 7,654                 | 1,250              | 48               | 8,952           |