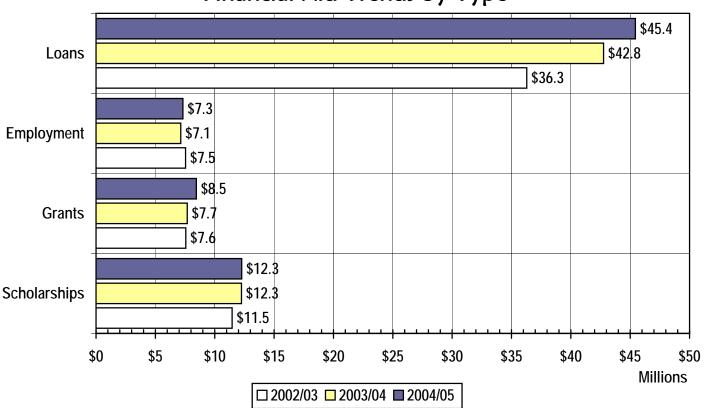

51  | 11.5% | \$889,579     | 11.8%  |
| <b>Employment</b> | \$7,542,464  | 12.0% | \$7,134,441  | 10.2%   | \$7,321,991  | 10.0% | (\$220,473)   | -2.9%  |
| Loans             | \$36,287,267 | 57.7% | \$42,756,401 | 61.2%   | \$45,434,625 | 61.8% | \$9,147,358   | 25.2%  |
|                   |              |       |              |         |              |       |               |        |
| TOTAL             | \$62,852,6   | 644   | \$69,830,224 |         | \$73,479,594 |       | (\$3,649,369) | -5.8%  |

- Scholarships include stipends, fellowships and tuition assistance.
- Grants are all need-based
- Employment includes all student employment (TA/GA salaries, work study, and student hourly)
- Loans are from all other sources whether subsidized or not.

### Financial Aid Trends by Type





### Faculty Profile

#### **FALL 2005 FULL-TIME FACULTY HIGHLIGHTS**

\* UNC's five academic colleges employ 400 full-time faculty:

126 (31.5%) are Natural and Health Sciences faculty.

322 (80.5%) have earned doctoral degrees or the terminal degree in their field.

219 (54.8%) are tenured.

69 (17.3%) are on tenure track.

186 (46.5%) are female.

47 (11.8%) are from ethnic minority groups.

125 (31.3%) are age 55 or older.

\* UNC hired 40 new full-time faculty in the academic colleges for Fall 2005.

#### **FULL-TIME FACULTY TREND HIGHLIGHTS**

- The total number of full-time departmental faculty has decreased from 427 to 400, a decrease of 6.3% since Fall 2001.
- The number of senior full-time faculty (professors and associate professors) has decreased by 43 since Fall 2001, and s