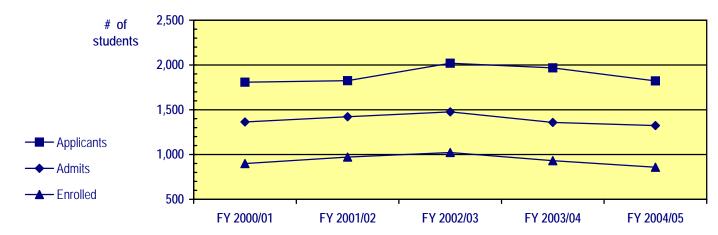

| 93         | 92         | 114        | 123        | 95         |  |  |
| Education                                    | 551        | 627        | 681        | 567        | 509        |  |  |
| Health & Human Sciences                      | 197        | 202        | 164        | 178        | 190        |  |  |
| Performing & Visual Arts                     | 57         | 43         | 57         | 42         | 44         |  |  |
| Graduate Interdisciplinary                   | 1          | 8          | 7          | 21         | 20         |  |  |
| *College: reorganization effective July 1 20 | 25         |            |            |            |            |  |  |

\*College: reorganization effective July 1, 2005

- New Graduate Student Trends -

#### **APPLICANTS - ADMITS - ENROLLED**



#### **MINORITIES & INTERNATIONAL STUDENTS**





- New Master's Student Trends -

|                            | FY 2000/01 | FY 2001/02 | FY 2002/03 | FY 2003/04 | FY 2004/05 |
|----------------------------|------------|------------|------------|------------|------------|
| Applicants                 | 1,285      | 1,287      | 1,500      | 1,394      | 1,262      |
| Admits                     | 1,027      | 1,056      | 1,160      | 1,005      | 949        |
| % Accepted                 | 79.9%      | 82.1%      | 77.3%      | 72.1%      | 75.2%      |
| Enrolled                   | 681        | 728        | 824        | 696        | 658        |
| Yield                      | 66.3%      | 68.9%      | 71.0%      | 69.3%      | 69.3%      |
| DEGREE                     |            |