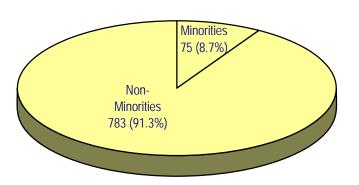

#### FOR the Total Student Population:

10,865 (89.6%) were Colorado residents 1,256 (10.4%) were ethnic minority students