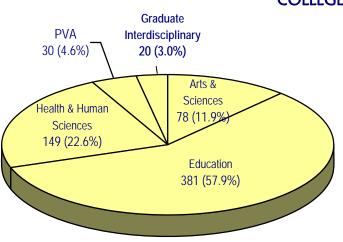

| 285    | 30.0% | 185  | 28.1% | 73.8%    | 64.9% |
| 25 - 29                     | 379        | 30.0% | 299    | 31.5% | 208  | 31.6% | 78.9%    | 69.6% |
| 30 - 34                     | 166        | 13.2% | 124    | 13.1% | 91   | 13.8% | 74.7%    | 73.4% |
| 35 - 39                     | 92         | 7.3%  | 68     | 7.2%  | 48   | 7.3%  | 73.9%    | 70.6% |
| 40 - 44                     | 71         | 5.6%  | 52     | 5.5%  | 37   | 5.6%  | 73.2%    | 71.2% |
| 45 & Above                  | 162        | 12.8% | 118    | 12.4% | 87   | 13.2% | 72.8%    | 73.7% |
| Unknown                     | 6          | 0.5%  | 3      | 0.3%  | 2    | 0.3%  | 50.0%    |       |

- FY 2004/2005 New Master's Students - 658

#### **DEGREE**



#### **ETHNICITY**



#### **RESIDENCY**



#### COLLEGE



- FY 2004/2005 New Doctoral Students -

|                             | ADDI I            | CANTS | ADMITS |       | END | OLLED | ACCEPTED | YIELD |
|-----------------------------|-------------------|-------|--------|-------|-----|-------|----------|-------|
| Total New Doctoral Students | APPLICANTS<br>310 |       |        | 181   |     | 07    | 58.4%    | 59.1% |
| DEGREE                      |                   |       |        |       |     |       |          |       |
| Doctor of Philosophy        | 209               | 67.4% | 124    | 68.5% | 75  | 70.1% | 59.3%    | 60.5% |
| Doctor of Education         | 22                | 7.1%  | 13     | 7.2%  | 9   | 8.4%  | 59.1%    | 69.2% |
| Doctor of Psychology        | 21                | 6.8%  | 10     | 5.5%  | 7   | 6.5%  | 47.6%