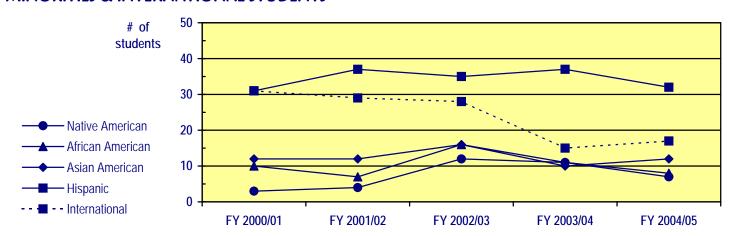

|
| Non-Residents              | 142        | 135        | 157        | 112        | 117        |
| COLLEGE                    |            |            |            |            |            |
| Arts & Sciences            | 70         | 77         | 90         | 96         | 78         |
| Education                  | 397        | 426        | 535        | 402        | 381        |
| Health & Human Sciences    | 172        | 188        | 145        | 146        | 149        |
| Performing & Visual Arts   | 42         | 29         | 47         | 32         | 30         |
| Graduate Interdisciplinary | 0          | 8          | 7          | 20         | 20         |

- New Master's Student Trends -

#### **APPLICANTS - ADMITS - ENROLLED**



#### **MINORITIES & INTERNATIONAL STUDENTS**





- New Doctoral Student Trends -

|                            | FY 2000/01 | FY 2001/02 | FY 2002/03 | FY 2003/04 | FY 2004/05 |
|----------------------------|------------|------------|------------|------------|------------|
| Applicants                 | 260        | 209        | 242        | 274        | 310        |
| Admits                     | 143        | 117        | 131        | 147        | 181        |
| % Accepted                 | 55.0%      | 56.0%      | 54.1%      | 53.6%      | 58.4%      |
| Enrolled                   | 96         | 78         | 96         | 97         | 107        |
| Yield                      | 67.1%      | 66.7%      | 73.3%      | 66.0%      | 59.1%      |
|                            |            |            |            |            |