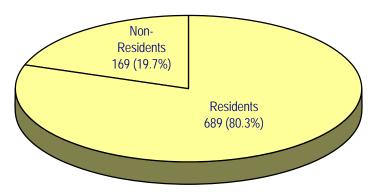

#### FOR the Total Student Population:

10,865 (89.6%) were Colorado residents 1,256 (10.4%) were ethnic minority students