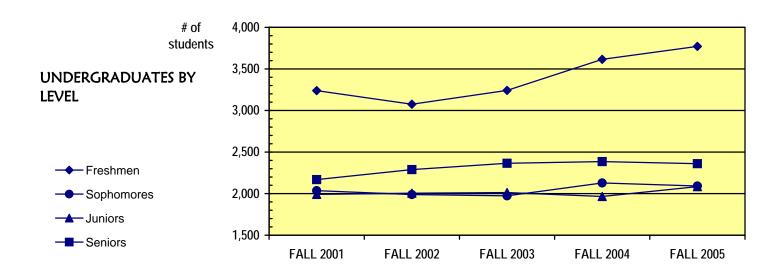

#### \* 12,121 students enrolled in Fall 2005:

10,307 (85.0%) Undergraduate students 1,766 (14.6%) Graduate students 48 (0.3%) Non-degree students

#### Of the Undergraduate Population:

90.3% were Colorado residents15.4% were ethnic minority students25.7% were pursuing teacher licensure