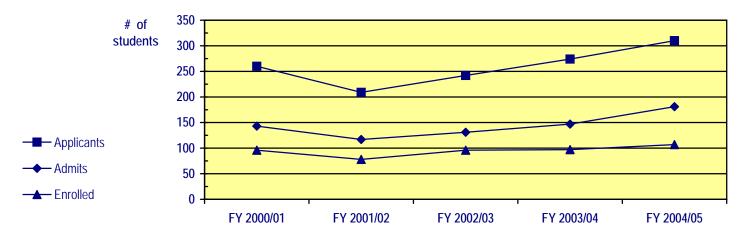

<b>5</b> 4 | 77         | 77         | 71         |
| COLLEGE                    |            |            |            |            |            |
| Arts & Sciences            | 10         | 11         | 12         | 5          | 8          |
| Education                  | 52         | 45         | 55         | 56         | 54         |
| Health & Human Sciences    | 22         | 11         | 19         | 27         | 38         |
| Performing & Visual Arts   | 11         | 11         | 10         | 8          | 7          |
| Graduate Interdisciplinary | 1          | 0          | 0          | 1          | 0          |
|                            |            |            |            |            |            |

- New Doctoral Student Trends -

#### **APPLICANTS - ADMITS - ENROLLED**



#### **MINORITIES & INTERNATIONAL STUDENTS**





#### FISCAL YEAR 2004/2005 DEGREES AWARDED HIGHLIGHTS

### **W** UNC awarded 2,878 degrees in 2004/2005:

| 2,047 | (71.1%) | Bachelor's Degrees             |
|-------|---------|--------------------------------|
| 714   | (24.8%) | Master's Degrees               |
| 42    | (1.5%)  | Educational Specialist Degrees |
| 75    | (2.6%)  | Doctoral Degrees               |

### Of the 2,047 bachelor's degrees awarded in 2004/2005:

| 424   | (20.7%) | went to students that completed a teacher licensure program      |
|-------|---------|------------------------------------------------------------------|
| 1,828 | (89.3%) | went to Colorado residents                                       |
| 1,038 | (50.7%) | went to students with majors in the