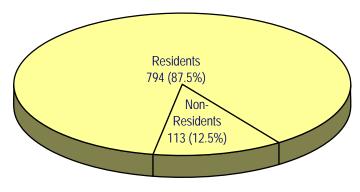

#### FOR the Total Student Population:

10,865 (89.6%) were Colorado residents 1,256 (10.4%) were ethnic minority students