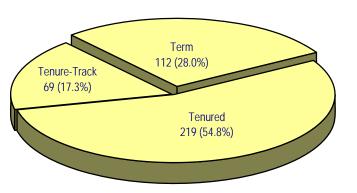

| 4                               | 0                                 | 40                                    |                                 | 40                                    |
| First Year<br>1 - 4 Years<br>5 - 9 Years<br>10 - 14 Years<br>15 - 19 Years<br>20 Years or More                                                            | 2<br>3<br>11<br>38<br>45<br>53                    | 2<br>10<br>37<br>21<br>7<br>5                   | 27<br>55<br>12<br>2<br>0<br>0     | 1<br>1<br>6<br>1<br>0           | 8<br>18<br>28<br>3<br>3           | 40<br>87<br>94<br>65<br>55            | 2<br>6<br>3<br>2<br>1<br>0      | 42<br>93<br>97<br>67<br>56<br>59      |



## Faculty Profile



#### **RANK**



#### COLLEGE



#### **HIGHEST DEGREE**



#### **TENURE**



#### **ETHNICITY**



#### **GENDER**





- Full-Time Faculty Trends -

|                                                                     | Fall 2001  | Fall 2002   | Fall 2003   | Fall 2004      | Fall 2005 |
|---------------------------------------------------------------------|------------|-------------|-------------|----------------|-----------|
| Professors                                                          | 183        | 188         | 184         | 161            | 152       |
| Associate Professors                                                | 94         | 82          | 79          | 86             | 82        |
| Assistant Professors                                                | 85         | 91          | 90          | 86             | 96        |
| Instructors