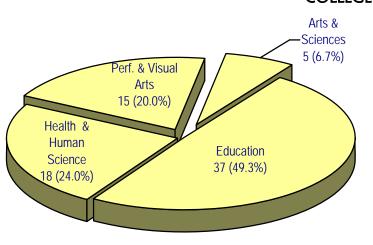

#### **ETHNICITY**

**RESIDENCY** 

- Fall 2005 Total Enrollment -

| Total Students                     | Undergraduates 10,307 | Graduates<br>1,766 | Non-Degree<br>48 | TOTAL<br>12,121 |
|------------------------------------|-----------------------|--------------------|------------------|-----------------|
| COURSE LOAD** & RESIDENCY          |                       |                    |                  |                 |
| Part-Time Residents                | 678                   | 886                | 14               | 1,578           |
| Part-Time Non-Residents            | 32                    | 82                 | 0                | 114             |
| Full-Time Residents                | 8,628                 | 625                | 34               | 9,287           |
| Full-Time Non-Residents            | 969                   | 173                | 0                | 1,142           |
| RESIDENCY & ETHNICITY              |                       |                    |                  |                 |
| Resident Minorities                | 1,381                 | 140                | 4                | 1,525           |
| Resident Non-Minorities            | 7,925                 | 1,371              | 44               | 9,340           |
| Non-Resident Minorities            | 204                   | 20                 | 0                | 224             |
| Non-Resident Non-Minorities        | 797                   | 235                | 0                | 1,032           |
| HOUSING                            |                       |                    |                  |                 |
| Living On-Campus                   | 3,248                 | 25                 | 35               | 3,308           |
| Living Off-Campus                  | 7,059                 | 1,741              | 13               | 8,813           |
| ATHLETIC PARTICIPATION             |                       |                    |                  |                 |
| Athletes                           | 393                   | 0                  | 0                | 393             |
| Non-Athletes                       | 9,914                 | 1,766              | 48               | 11,728          |
| COLLEGE                            |                       |                    |                  |                 |
| Education and Behavioral Sciences  | 1,814                 | 963                | *                | 2,777           |
| Humanities and Social Sciences     | 1,777                 | 90                 | *                | 1,867           |
| Monfort College of Business        | 1,265                 | *                  | *                | 1,265           |
| Natural and Health Sciences        | 2,353                 | 451                | *                | 2,804           |
| Performing & Visual Arts           | 783                   | 105                | *                | 888             |
| Graduate Interdisciplinary         | *                     | 1                  | *                | 1               |
| Undeclared                         | 2,315                 | 156                | 48               | 2,519           |
| TEACHER LICENSURE (+=discontinued) |                       |                    |                  |                 |
| Elementary Education               | 1,063                 | 40                 | *                | 1,103           |
| Middle School Education+           | 4                     | 0                  | *                | 4               |
| Secondary Education                | 859                   | 28                 | *                | 887             |
| K-12 Education                     | 430                   | 108                | *                | 538             |
| Special Education                  | 137                   | 221                | *                | 358             |
| Principal Licensure                | *                     | 36                 | *                | 36              |
| Superintendent Licensure           | *                     | 27                 | *                | 27              |
| ELED: Bilingual/Bicultural/ESL     | 140                   | 0                  | *                | 140             |
| Secondary: Biling/Bicult/ESL       | 20                    | 1                  | *                | 21              |
| ESL/Bilingual/Bicultural Only      | *                     | 55                 | *                | 55              |
| Total Teacher Licensure            | 2,653                 | 516                | *                | 3,169           |
| No Teacher Licensure               | 7,654                 | 1,250              | 48               | 8,952           |