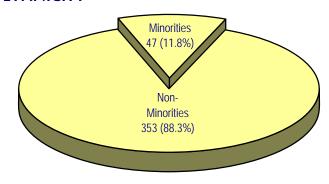

| 4                               | 0                                 | 40                                    |                                 | 40                                    |
| First Year<br>1 - 4 Years<br>5 - 9 Years<br>10 - 14 Years<br>15 - 19 Years<br>20 Years or More                                                            | 2<br>3<br>11<br>38<br>45<br>53                    | 2<br>10<br>37<br>21<br>7<br>5                   | 27<br>55<br>12<br>2<br>0<br>0     | 1<br>1<br>6<br>1<br>0           | 8<br>18<br>28<br>3<br>3           | 40<br>87<br>94<br>65<br>55            | 2<br>6<br>3<br>2<br>1<br>0      | 42<br>93<br>97<br>67<br>56<br>59      |



## Faculty Profile



#### **RANK**



#### COLLEGE



#### **HIGHEST DEGREE**



#### **TENURE**



#### **ETHNICITY**



#### **GENDER**





- Full-Time Faculty Trends -

|                                                                     | Fall 2001  | Fall 2002   | Fall 2003   | Fall 2004      | Fall 2005 |
|---------------------------------------------------------------------|------------|-------------|-------------|----------------|-----------|
| Professors                                                          | 183        | 188         | 184         | 161            | 152       |
| Associate Professors                                                | 94         | 82          | 79          | 86             | 82        |
| Assistant Professors                                                | 85         | 91          | 90          | 86             | 96        |
| Instructors