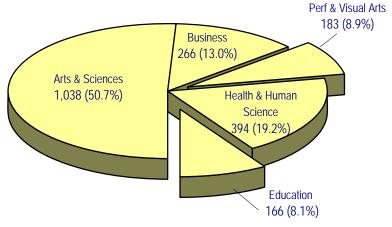

#### **ETHNICITY**

**RESIDENCY** 

- Fall 2005 Total Enrollment -

| Total Students                     | Undergraduates 10,307 | Graduates<br>1,766 | Non-Degree<br>48 | TOTAL<br>12,121 |
|------------------------------------|-----------------------|--------------------|------------------|-----------------|
| COURSE LOAD** & RESIDENCY          |                       |                    |                  |                 |
| Part-Time Residents                | 678                   | 886                | 14               | 1,578           |
| Part-Time Non-Residents            | 32                    | 82                 | 0                | 114             |
| Full-Time Residents                | 8,628                 | 625                | 34               | 9,287           |
| Full-Time Non-Residents            | 969                   | 173                | 0                | 1,142           |
| RESIDENCY & ETHNICITY              |                       |                    |                  |                 |
| Resident Minorities                | 1,381                 | 140                | 4                | 1,525           |
| Resident Non-Minorities            | 7,925                 | 1,371              | 44               | 9,340           |
| Non-Resident Minorities            | 204                   | 20                 | 0                | 224             |
| Non-Resident Non-Minorities        | 797                   | 235                | 0                | 1,032           |
| HOUSING                            |                       |                    |                  |                 |
| Living On-Campus                   | 3,248                 | 25                 | 35               | 3,308           |
| Living Off-Campus                  | 7,059                 | 1,741              | 13               | 8,813           |
| ATHLETIC PARTICIPATION             |                       |                    |                  |                 |
| Athletes                           | 393                   | 0                  | 0                | 393             |
| Non-Athletes                       | 9,914                 | 1,766              | 48               | 11,728          |
| COLLEGE                            |                       |                    |                  |                 |
| Education and Behavioral Sciences  | 1,814                 | 963                | *                | 2,777           |
| Humanities and Social Sciences     | 1,777                 | 90                 | *                | 1,867           |
| Monfort College of Business        | 1,265                 | *                  | *                | 1,265           |
| Natural and Health Sciences        | 2,353                 | 451                | *                | 2,804           |
| Performing & Visual Arts           | 783                   | 105                | *                | 888             |
| Graduate Interdisciplinary         | *                     | 1                  | *                | 1               |
| Undeclared                         | 2,315                 | 156                | 48               | 2,519           |
| TEACHER LICENSURE (+=discontinued) |                       |                    |                  |                 |
| Elementary Education               | 1,063                 | 40                 | *                | 1,103           |
| Middle School Education+           | 4                     | 0                  | *                | 4               |
| Secondary Education                | 859                   | 28                 | *                | 887             |
| K-12 Education                     | 430                   | 108                | *                | 538             |
| Special Education                  | 137                   | 221                | *                | 358             |
| Principal Licensure                | *                     | 36                 | *                | 36              |
| Superintendent Licensure           | *                     | 27                 | *                | 27              |
| ELED: Bilingual/Bicultural/ESL     | 140                   | 0                  | *                | 140             |
| Secondary: Biling/Bicult/ESL       | 20                    | 1                  | *                | 21              |
| ESL/Bilingual/Bicultural Only      | *                     | 55                 | *                | 55              |
| Total Teacher Licensure            | 2,653                 | 516                | *                | 3,169           |
| No Teacher Licensure               | 7,654                 | 1,250              | 48               | 8,952           |