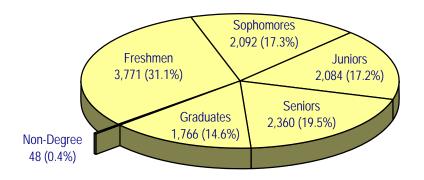

#### \* 12,121 students enrolled in Fall 2005:

10,307 (85.0%) Undergraduate students 1,766 (14.6%) Graduate students 48 (0.3%) Non-degree students