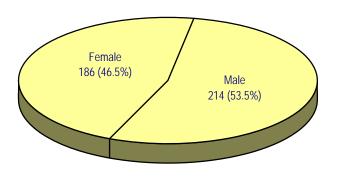

#### HISTORICAL TRENDS IN FALL ENROLLMENT 1996-2005

- Fall 2005 Total Enrollment -

| Total Students             | Undergraduates 10,307 | Graduates<br>1,766 | Non-Degree<br>48 | <b>TOTAL</b> 12,121 |
|----------------------------|-----------------------|--------------------|------------------|---------------------|
| GENDER                     |                       |                    |                  |                     |
| Male                       | 4,197                 | 534                | 14               | 4,745               |
| Female                     | 6,110                 | 1,232              | 34               | 7,376               |
| ETHNICITY                  |                       |                    |                  |                     |
| Native American            | 124                   | 13                 | 1                | 138                 |
| African American           | 273                   | 32                 | 1                | 306                 |
| Asian American             | 347                   | 32                 | 0                | 379                 |
| Hispanic                   | 841                   | 83                 | 2                | 926                 |
| Total Minorities           | 1,585                 | 160                | 4                | 1,749               |
| White                      | 8,265                 | 1,368              | 18               | 9,651               |
| International              | 31                    | 89                 | 22               | 142                 |
| Unknown                    | 426                   | 149                | 4                | 579                 |
| Total Non-Minorities       | 8,722                 | 1,606              | 44               | 10,372              |
| AGE                        |                       |                    |                  |                     |
| Less Than 18               | 116                   | 0                  | 5                | 121                 |
| 18-19                      | 4,279                 | 0                  | 8                | 4,287               |
| 20-21                      | 3,430                 | 9                  | 18               | 3,457               |
| 22-24                      | 1,601                 | 300                | 9                | 1,910               |
| Total Under Age 25         | 9,426                 | 309                | 40               | 9,775               |
| 25-29                      | 474                   | 513                | 5                | 992                 |
| 30-34                      | 164                   | 271                | 2                | 437                 |
| 35-39                      | 105                   | 187                | 1                | 293                 |
| 40-49                      | 109                   | 279                | 0                | 388                 |
| 50 & Above                 | 29                    | 206                | 0                | 235                 |
| Total Age 25 and Above     | 881                   | 1,456              | 8                | 2,345               |
| Unknown                    | 0                     | 1                  | 0                | 1                   |
| Average Age                | 20.9                  | 34.0               | 21.6             | 22.8                |
| RESIDENCY                  |                       |                    |                  |                     |
| Residents                  | 9,306                 | 1,511              | 48               | 10,865              |
| Non-Residents              | 1,001                 | 255                | 0                | 1,256               |
| FTE STUDENTS               |                       |                    |                  |                     |
| Residents                  | 8,591                 | 717                | 35               | 9,344               |
| Non-Residents              | 960                   | 149                | 0                | 1,110               |
| Total FTE Students         | 9,387                 | 866                | 35               | 10,289              |
| COURSE LOAD**              |                       |                    |                  |                     |
| Part-Time                  | 710                   | 968                | 14               | 1,692               |
| Full-Time                  | 9,597                 | 798                | 34               | 10,429              |
| Average UNC Cumulative GPA | 2.93                  | 3.80               | 3.15             | 3.07                |