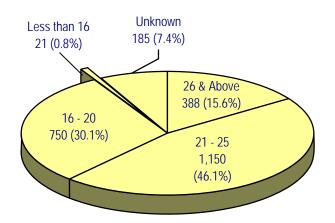

|
| SAT - Math              |        | 677    | 524    | 200    | 470      | 520    | 580            | 800        |
| SAT - Combined          |        | 677    | 1052   | 520    | 960      | 1050   | 1150           | 1570       |
| High School GPA         |        | 2,450  | 3.24   | 1.83   | 2.88     | 3.24   | 3.63           | 4.00       |
| High School Rank        |        | 2,175  | 61.5   | 3      | 45       | 62     | 81             | 100        |
| Age                     |        | 2,494  | 18.2   | 17     | 18       | 18     | 18             | 52         |
| o-                      |        | =1     |        |        | . •      | . •    | . •            | <b>~</b> _ |





- Fall 2005 New Freshmen - 2,494

#### **CCHE INDEX**



#### HIGH SCHOOL GPA



#### **ACT COMPOSITE**



#### HIGH SCHOOL RANK





- New Freshmen Trends -

|                                           | Fall 2001 | Fall 2002 | Fall 2003 | Fall 2004 | Fall 2005 |
|-------------------------------------------|-----------|-----------|-----------|-----------|-----------|
| Applicants                                | 6,709     | 6,961     | 7,172     | 6,953     | 7,318     |
| Admits                                    | 5,229     | 5,002     | 5,063     | 5,632     | 6,025     |
| % Accepted                                | 77.9%     | 71.9%     | 70.6%     | 81.0%     | 82.3%     |
| Enrolled                                  | 2,140     | 1,974     | 2,128     | 2,436     | 2,494     |
| Yield                                     | 40.9%     | 39.5%     | 42.0%     | 43.3%     | 41.4%     |
| GE