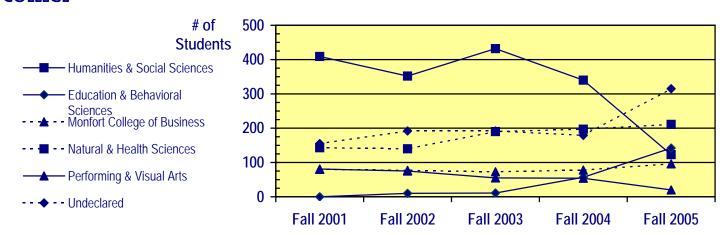

#### **ETHNICITY**

**RESIDENCY** 

- Fall 2005 Total Enrollment -

| Total Students                     | Undergraduates 10,307 | Graduates<br>1,766 | Non-Degree<br>48 | TOTAL<br>12,121 |
|------------------------------------|-----------------------|--------------------|------------------|-----------------|
| COURSE LOAD** & RESIDENCY          |                       |                    |                  |                 |
| Part-Time Residents                | 678                   | 886                | 14               | 1,578           |
| Part-Time Non-Residents            | 32                    | 82                 | 0                | 114             |
| Full-Time Residents                | 8,628                 | 625                | 34               | 9,287           |
| Full-Time Non-Residents            | 969                   | 173                | 0                | 1,142           |
| RESIDENCY & ETHNICITY              |                       |                    |                  |                 |
| Resident Minorities                | 1,381                 | 140                | 4                | 1,525           |
| Resident Non-Minorities            | 7,925                 | 1,371              | 44               | 9,340           |
| Non-Resident Minorities            | 204                   | 20                 | 0                | 224             |
| Non-Resident Non-Minorities        | 797                   | 235                | 0                | 1,032           |
| HOUSING                            |                       |                    |                  |                 |
| Living On-Campus                   | 3,248                 | 25                 | 35               | 3,308           |
| Living Off-Campus                  | 7,059                 | 1,741              | 13               | 8,813           |
| ATHLETIC PARTICIPATION             |                       |                    |                  |                 |
| Athletes                           | 393                   | 0                  | 0                | 393             |
| Non-Athletes                       | 9,914                 | 1,766              | 48               | 11,728          |
| COLLEGE                            |                       |                    |                  |                 |
| Education and Behavioral Sciences  | 1,814                 | 963                | *                | 2,777           |
| Humanities and Social Sciences     | 1,777                 | 90                 | *                | 1,867           |
| Monfort College of Business        | 1,265                 | *                  | *                | 1,265           |
| Natural and Health Sciences        | 2,353                 | 451                | *                | 2,804           |
| Performing & Visual Arts           | 783                   | 105                | *                | 888             |
| Graduate Interdisciplinary         | *                     | 1                  | *                | 1               |
| Undeclared                         | 2,315                 | 156                | 48               | 2,519           |
| TEACHER LICENSURE (+=discontinued) |                       |                    |                  |                 |
| Elementary Education               | 1,063                 | 40                 | *                | 1,103           |
| Middle School Education+           | 4                     | 0                  | *                | 4               |
| Secondary Education                | 859                   | 28                 | *                | 887             |
| K-12 Education                     | 430                   | 108                | *                | 538             |
| Special Education                  | 137                   | 221                | *                | 358             |
| Principal Licensure                | *                     | 36                 | *                | 36              |
| Superintendent Licensure           | *                     | 27                 | *                | 27              |
| ELED: Bilingual/Bicultural/ESL     | 140                   | 0                  | *                | 140             |
| Secondary: Biling/Bicult/ESL       | 20                    | 1                  | *                | 21              |
| ESL/Bilingual/Bicultural Only      | *                     | 55                 | *                | 55              |
| Total Teacher Licensure            | 2,653                 | 516                | *                | 3,169           |
| No Teacher Licensure               | 7,654                 | 1,250              | 48               | 8,952           |