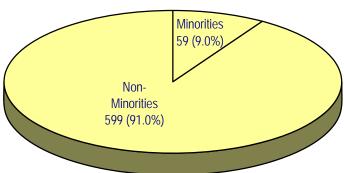

#### Fraduate Student Population:

85.6% were Colorado residents9.1% were ethnic minority students54.5% were pursuing a major in the College of Education