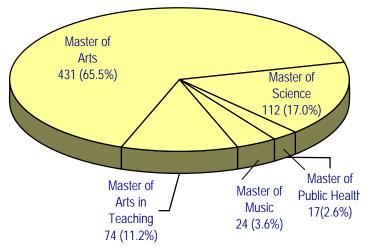

#### Fraduate Student Population:

85.6% were Colorado residents9.1% were ethnic minority students54.5% were pursuing a major in the College of Education