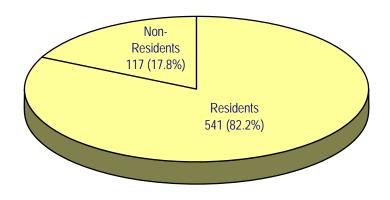

#### Fraduate Student Population:

85.6% were Colorado residents9.1% were ethnic minority students54.5% were pursuing a major in the College of Education