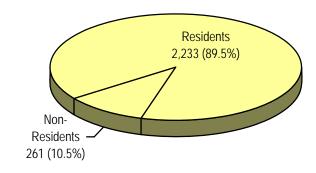

#### HISTORICAL TRENDS IN FALL ENROLLMENT 1996-2005

- Fall 2005 Total Enrollment -

| Total Students             | Undergraduates 10,307 | Graduates<br>1,766 | Non-Degree<br>48 | <b>TOTAL</b> 12,121 |
|----------------------------|-----------------------|--------------------|------------------|---------------------|
| GENDER                     |                       |                    |                  |                     |
| Male                       | 4,197                 | 534                | 14               | 4,745               |
| Female                     | 6,110                 | 1,232              | 34               | 7,376               |
| ETHNICITY                  |                       |                    |                  |                     |
| Native American            | 124                   | 13                 | 1                | 138                 |
| African American           | 273                   | 32                 | 1                | 306                 |
| Asian American             | 347                   | 32                 | 0                | 379                 |
| Hispanic                   | 841                   | 83                 | 2                | 926                 |
| Total Minorities           | 1,585                 | 160                | 4                | 1,749               |
| White                      | 8,265                 | 1,368              | 18               | 9,651               |
| International              | 31                    | 89                 | 22               | 142                 |
| Unknown                    | 426                   | 149                | 4                | 579                 |
| Total Non-Minorities       | 8,722                 | 1,606              | 44               | 10,372              |
| AGE                        |                       |                    |                  |                     |
| Less Than 18               | 116                   | 0                  | 5                | 121                 |
| 18-19                      | 4,279                 | 0                  | 8                | 4,287               |
| 20-21                      | 3,430                 | 9                  | 18               | 3,457               |
| 22-24                      | 1,601                 | 300                | 9                | 1,910               |
| Total Under Age 25         | 9,426                 | 309                | 40               | 9,775               |
| 25-29                      | 474                   | 513                | 5                | 992                 |
| 30-34                      | 164                   | 271                | 2                | 437                 |
| 35-39                      | 105                   | 187                | 1                | 293                 |
| 40-49                      | 109                   | 279                | 0                | 388                 |
| 50 & Above                 | 29                    | 206                | 0                | 235                 |
| Total Age 25 and Above     | 881                   | 1,456              | 8                | 2,345               |
| Unknown                    | 0                     | 1                  | 0                | 1                   |
| Average Age                | 20.9                  | 34.0               | 21.6             | 22.8                |
| RESIDENCY                  |                       |                    |                  |                     |
| Residents                  | 9,306                 | 1,511              | 48               | 10,865              |
| Non-Residents              | 1,001                 | 255                | 0                | 1,256               |
| FTE STUDENTS               |                       |                    |                  |                     |
| Residents                  | 8,591                 | 717                | 35               | 9,344               |
| Non-Residents              | 960                   | 149                | 0                | 1,110               |
| Total FTE Students         | 9,387                 | 866                | 35               | 10,289              |
| COURSE LOAD**              |                       |                    |                  |                     |
| Part-Time                  | 710                   | 968                | 14               | 1,692               |
| Full-Time                  | 9,597                 | 798                | 34               | 10,429              |
| Average UNC Cumulative GPA | 2.93                  | 3.80               | 3.15             | 3.07                |