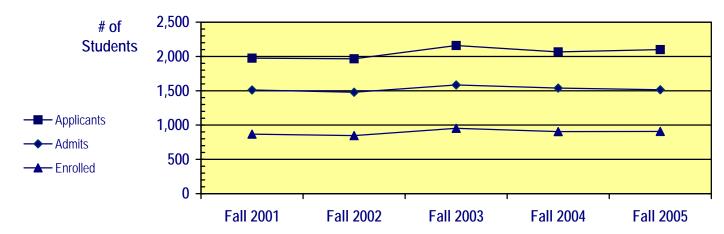

| Age                             | 23.0      | 23.1      | 23.1      | 22.9      | 22.6      |



- New Transfers Trends -

#### **APPLICANTS - ADMITS - ENROLLED**



#### MINORITIES & INTERNATIONAL STUDENTS



#### **COLLEGE**



#### FISCAL YEAR 2004/2005 NEW GRADUATE STUDENT HIGHLIGHTS

- \*UNC admitted 1,324 new graduate students in Fiscal Year 2004/2005 and 858 of them enrolled.
- For the 858 new graduate students:
  - 67 (7.8%) were post-baccalaureate licensure students
  - 658 (76.7%) were master's students
    - 26 (3.0%) were specialist students
  - 107 (12.5%) were doctoral students
- Of the 658 new master's students:
  - 59 (9.0%) were ethnic minority students
  - 541 (82.2%) were Colorado residents
  - 494 (75.1%) were female
  - 381 (57.9%) were pursuing a major in the College of Education
- From the 107 new doctoral students:
  - 7 (6.5%) were ethnic minority students
  - 66 (61.7%) were Colorado residents
  - 67 (62.6%) were female
  -