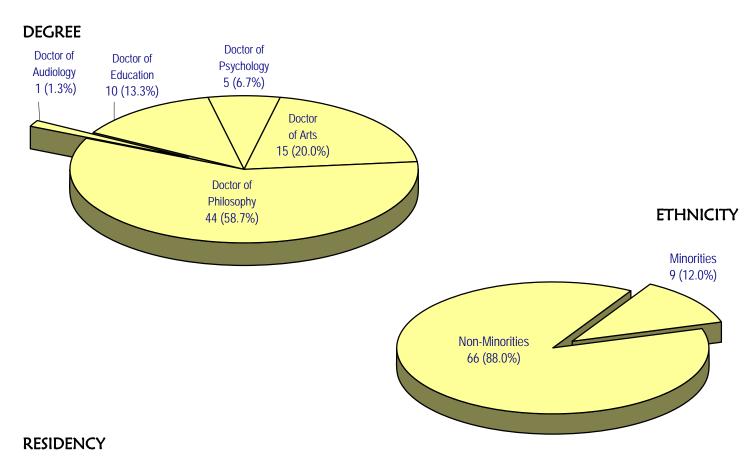

#### Fraduate Student Population:

85.6% were Colorado residents9.1% were ethnic minority students54.5% were pursuing a major in the College of Education