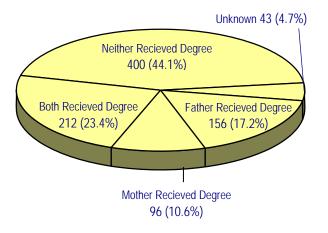

N.   | /A    | 705  | 77.7%   | N/A      | N/A    |  |
|                                  |                   |       |       |       | 25th |         | 75th     |        |  |
| ENROLLED TRANSFERS               |                   | N     | MEAN  | LOW   | PCTL | MID     | PCTL     | HIGH   |  |
| Transfer GPA                     |                   | 906   | 2.93  | 0.67  | 2.54 | 2.96    | 3.38     | 4.00   |  |
| Transfer Hours                   |                   | 907   | 40.9  | 1.0   | 22.0 | 37.0    | 60.0     | 90.0   |  |
| Age                              |                   | 907   | 22.6  | 18    | 19   | 20      | 23       | 56     |  |





- Fall 2005 New Transfers - 907

#### PRIOR COLLEGE TYPE



#### TRANSFER GPA



#### TRANSFER HOURS



#### PARENT'S EDUCATION LEVEL







- New Transfers Trends -

| Applicants