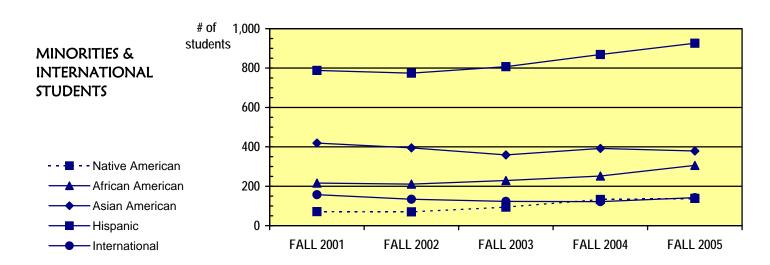

#### FOR the Total Student Population:

10,865 (89.6%) were Colorado residents 1,256 (10.4%) were ethnic minority students

#### Of the Undergraduate Population:

90.3% were Colorado residents15.4% were ethnic minority students25.7% were pursuing teacher licensure

#### Fraduate Student Population:

85.6% were Colorado residents9.1% were ethnic minority students54.5% were pursuing a major in the College of Education

#### HISTORICAL TRENDS IN FALL ENROLLMENT 1996-2005

- Fall 2005 Total Enrollment -

| Total Students             | Undergraduates 10,307 | Graduates<br>1,766 | Non-Degree<br>48 | <b>TOTAL</b> 12,121 |
|----------------------------|-----------------------|--------------------|------------------|---------------------|
| GENDER                     |                       |                    |                  |                     |
| Male                       | 4,197                 | 534                | 14               | 4,745               |
| Female                     | 6,110                 | 1,232              | 34               | 7,376               |
| ETHNICITY                  |                       |                    |                  |                     |
| Native American            | 124                   | 13                 | 1                | 138                 |
| African American           | 273                   | 32                 | 1                | 306                 |
| Asian American             | 347                   | 32                 | 0                | 379                 |
| Hispanic                   | 841                   | 83                 | 2                | 926                 |
| Total Minorities           | 1,585                 | 160                | 4                | 1,749               |
| White                      | 8,265                 | 1,368              | 18               | 9,651               |
| International              | 31                    | 89                 | 22               | 142                 |
| Unknown                    | 426                   | 149                | 4                | 579                 |
| Total Non-Minorities       | 8,722                 | 1,606              | 44               | 10,372              |
| AGE                        |                       |                    |                  |                     |
| Less Than 18               | 116                   | 0                  | 5                | 121                 |
| 18-19                      | 4,279                 | 0                  | 8                | 4,287               |
| 20-21                      | 3,430                 | 9                  | 18               | 3,457               |
| 22-24                      | 1,601                 | 300                | 9                | 1,910               |
| Total Under Age 25         | 9,426                 | 309                | 40               | 9,775               |
| 25-29                      | 474                   | 513                | 5                | 992                 |
| 30-34                      | 164                   | 271                | 2                | 437                 |
| 35-39                      | 105                   | 187                | 1                | 293                 |
| 40-49                      | 109                   | 279                | 0                | 388                 |
| 50 & Above                 | 29                    | 206                | 0                | 235                 |
| Total Age 25 and Above     | 881                   | 1,456              | 8                | 2,345               |
| Unknown                    | 0                     | 1                  | 0                | 1                   |
| Average Age                | 20.9                  | 34.0               | 21.6             | 22.8                |
| RESIDENCY                  |                       |                    |                  |                     |
| Residents                  | 9,306                 | 1,511              | 48               | 10,865              |
| Non-Residents              | 1,001                 | 255                | 0                | 1,256               |
| FTE STUDENTS               |                       |                    |                  |                     |
| Residents                  | 8,591                 | 717                | 35               | 9,344               |
| Non-Residents              | 960                   | 149                | 0                | 1,110               |
| Total FTE Students         | 9,387                 | 866                | 35               | 10,289              |
| COURSE LOAD**              |                       |                    |                  |                     |
| Part-Time                  | 710                   | 968                | 14               | 1,692               |
| Full-Time                  | 9,597                 | 798                | 34               | 10,429              |
| Average UNC Cumulative GPA | 2.93                  | 3.80               | 3.15             | 3.07                |