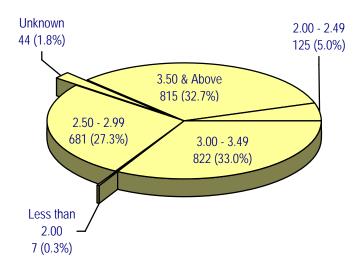

#### HISTORICAL TRENDS IN FALL ENROLLMENT 1996-2005

- Fall 2005 Total Enrollment -

| Total Students             | Undergraduates 10,307 | Graduates<br>1,766 | Non-Degree<br>48 | <b>TOTAL</b> 12,121 |
|----------------------------|-----------------------|--------------------|------------------|---------------------|
| GENDER                     |                       |                    |                  |                     |
| Male                       | 4,197                 | 534                | 14               | 4,745               |
| Female                     | 6,110                 | 1,232              | 34               | 7,376               |
| ETHNICITY                  |                       |                    |                  |                     |
| Native American            | 124                   | 13                 | 1                | 138                 |
| African American           | 273                   | 32                 | 1                | 306                 |
| Asian American             | 347                   | 32                 | 0                | 379                 |
| Hispanic                   | 841                   | 83                 | 2                | 926                 |
| Total Minorities           | 1,585                 | 160                | 4                | 1,749               |
| White                      | 8,265                 | 1,368              | 18               | 9,651               |
| International              | 31                    | 89                 | 22               | 142                 |
| Unknown                    | 426                   | 149                | 4                | 579                 |
| Total Non-Minorities       | 8,722                 | 1,606              | 44               | 10,372              |
| AGE                        |                       |                    |                  |                     |
| Less Than 18               | 116                   | 0                  | 5                | 121                 |
| 18-19                      | 4,279                 | 0                  | 8                | 4,287               |
| 20-21                      | 3,430                 | 9                  | 18               | 3,457               |
| 22-24                      | 1,601                 | 300                | 9                | 1,910               |
| Total Under Age 25         | 9,426                 | 309                | 40               | 9,775               |
| 25-29                      | 474                   | 513                | 5                | 992                 |
| 30-34                      | 164                   | 271                | 2                | 437                 |
| 35-39                      | 105                   | 187                | 1                | 293                 |
| 40-49                      | 109                   | 279                | 0                | 388                 |
| 50 & Above                 | 29                    | 206                | 0                | 235                 |
| Total Age 25 and Above     | 881                   | 1,456              | 8                | 2,345               |
| Unknown                    | 0                     | 1                  | 0                | 1                   |
| Average Age                | 20.9                  | 34.0               | 21.6             | 22.8                |
| RESIDENCY                  |                       |                    |                  |                     |
| Residents                  | 9,306                 | 1,511              | 48               | 10,865              |
| Non-Residents              | 1,001                 | 255                | 0                | 1,256               |
| FTE STUDENTS               |                       |                    |                  |                     |
| Residents                  | 8,591                 | 717                | 35               | 9,344               |
| Non-Residents              | 960                   | 149                | 0                | 1,110               |
| Total FTE Students         | 9,387                 | 866                | 35               | 10,289              |
| COURSE LOAD**              |                       |                    |                  |                     |
| Part-Time                  | 710                   | 968                | 14               | 1,692               |
| Full-Time                  | 9,597                 | 798                | 34               | 10,429              |
| Average UNC Cumulative GPA | 2.93                  | 3.80               | 3.15             | 3.07                |