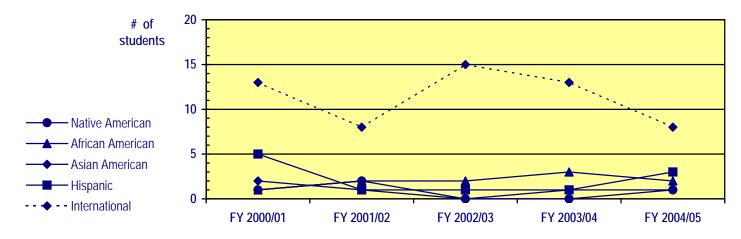

|
| COLLEGE                    |            |            |            |            |            |
| Arts & Sciences            | 10         | 11         | 12         | 5          | 8          |
| Education                  | 52         | 45         | 55         | 56         | 54         |
| Health & Human Sciences    | 22         | 11         | 19         | 27         | 38         |
| Performing & Visual Arts   | 11         | 11         | 10         | 8          | 7          |
| Graduate Interdisciplinary | 1          | 0          | 0          | 1          | 0          |
|                            |            |            |            |            |            |

- New Doctoral Student Trends -

#### **APPLICANTS - ADMITS - ENROLLED**



#### **MINORITIES & INTERNATIONAL STUDENTS**





#### FISCAL YEAR 2004/2005 DEGREES AWARDED HIGHLIGHTS

### **W** UNC awarded 2,878 degrees in 2004/2005:

| 2,047 | (71.1%) | Bachelor's Degrees             |
|-------|---------|--------------------------------|
| 714   | (24.8%) | Master's Degrees               |
| 42    | (1.5%)  | Educational Specialist Degrees |
| 75    | (2.6%)  | Doctoral Degrees               |

### Of the 2,047 bachelor's degrees awarded in 2004/2005:

| 424   | (20.7%) | went to students that completed a teacher licensure program      |
|-------|---------|------------------------------------------------------------------|
| 1,828 | (89.3%) | went to Colorado residents                                       |
| 1,038 | (50.7%) | went to students with majors in the College of Arts and Sciences |
| 1,302 | (63.6%)