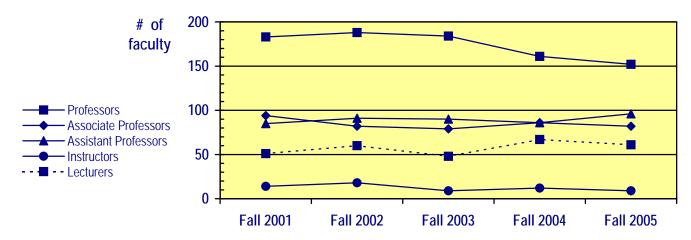

| 5           | 4              | 3         |
| Hispanic                                                            | 12         | 11          | 14          | 14             | 11        |
| Total Minorities                                                    | 22         | 22          | 24          | 22             | 18        |
| White                                                               | 165        | 175         | 167         | <u></u><br>174 | 168       |
| Total Female                                                        | 187        | 197         | 191         | 196            | 186       |
|                                                                     |            |             | 5.5.5       |                |           |



### Faculty Profile



#### **RANK**



#### **COLLEGE**



#### **GENDER**