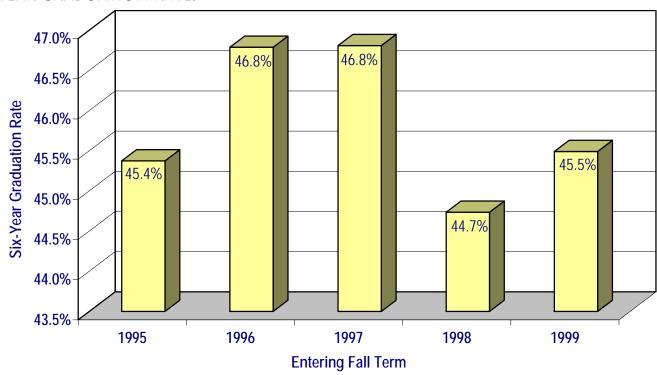

| 45.7%  |        |        |        |
| After 5 years                           | 43.6%          | 41.0%          | 42.6%          | 47.8%          | 49.2% | 46.3%  |        |        |        |        |
| After 6 years                           | 43.2%          | 40.8%          | 42.4%          | 47.6%          | 48.9% |        |        |        |        |        |
| After 7 years                           | 43.1%          | 40.5%          | 42.1%          | 46.9%          |       |        |        |        |        |        |
| , , , , , , , , , , , , , , , , , , , , |                |                | ,0             |                |       |        |        |        |        |        |





- New Freshmen Retention -

#### **ONE-YEAR RETENTION RATES**



#### SIX-YEAR GRADUATION RATES





#### FALL 2005 NEW TRANSFERS HIGHLIGHTS

UNC admitted 1,515 new transfers for Fall 2004 and 907 of them enrolled.

#### Of the 907 new transfers:

| 174 (19.2%) | were ethnic minority students                                 |
|-------------|---------------------------------------------------------------|
| 794 (87.5%) | were Colorado residents                                       |
| 179 (19.7%) | were 25 years of age or older                                 |
|             |                                                               |
| 543 (59.9%) | came from two-year colleges                                   |
| 107 (11.8%) | came from Aims Community College                              |
| 249 (27.5%) | entered UNC as juniors or seniors (60 or more transfer hours) |
| 106 (11