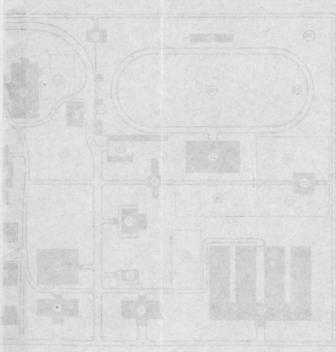

#### Bildings.

The main bilding is of red prest bric, trimd with red sandstone. It is one of the best and most commodius normal scool bildings in the United States. This bilding is situated in the midst of a campus containing forty acres overlooking the city. The bilding is heated thruout by steam and is helthful and plesant. It is supplied with water from the city water works.

The Training Scool is a commodius bilding of red prest brick, similar in style to the Administration Bilding. In its construction no pains or expens hav been spared to make it sanitary, fireproof, and in every possible way an ideal bilding for a complete graded scool from the kindergarten to the high scool, inclusiv.

The Simon Guggenheim Hall of Industrial Arts is a beautiful structure in the classic style of arcitecture. It is constructed of gray prest brick. It wil accommodate the departments of Manual Training and Art, including every branch of hand work and art training applicable to the highest type of public scool of the present and immediate future. This bilding is a gift to the scool from Senator Simon Guggenheim.

There is a very commodius and wel arranged residence for the president. It is so arranged and equipt as to be convenient for the varius social functions givn to the students and faculty by the president.

The heating plant is of the most modern type, and is in architecture the same as the other bildings.

The library is a beautiful bilding, commodius and wel adapted to the use for which it was intended. The equipment is thoroly modern.

The greenhouse is of cement, iron, and glas. It is one hundred and sixteen feet long by twenty feet wide, and has connected with it a servis room where the students of the Normal department and children of the Training department ar taut to care for plants they may wish, now and in the future, to hav in their homes.