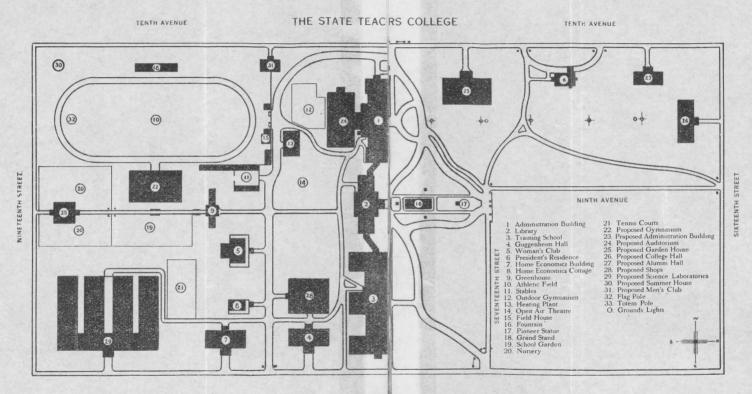

#### Bildings.

The main bilding is of red prest bric, trimd with red sandstone. It is one of the best and most commodius normal scool bildings in the United States. This bilding is situated in the midst of a campus containing forty acres overlooking the city. The bilding is heated thruout by steam and is helthful and plesant. It is supplied with water from the city water works.

The Training Scool is a commodius bilding of red prest brick, similar in style to the Administration Bilding. In its construction no pains or expens hav been spared to make it sanitary, fireproof, and in every possible way an ideal bilding for a complete graded scool from the kindergarten to the high scool, inclusiv.

The Simon Guggenheim Hall of Industrial Arts is a beautiful structure in the classic style of arcitecture. It is constructed of gray prest brick. It wil accommodate the departments of Manual Training and Art, including every branch of hand work and art training applicable to the highest type of public scool of the present and immediate future. This bilding is a gift to the scool from Senator Simon Guggenheim.

There is a very commodius and wel arranged residence for the president. It is so arranged and equipt as to be convenient for the varius social functions givn to the students and faculty by the president.

The heating plant is of the most modern type, and is in architecture the same as the other bildings.

The library is a beautiful bilding, commodius and wel adapted to the use for which it was intended. The equipment is thoroly modern.

The greenhouse is of cement, iron, and glas. It is one hundred and sixteen feet long by twenty feet wide, and has connected with it a servis room where the students of the Normal department and children of the Training department ar taut to care for plants they may wish, now and in the future, to hav in their homes.