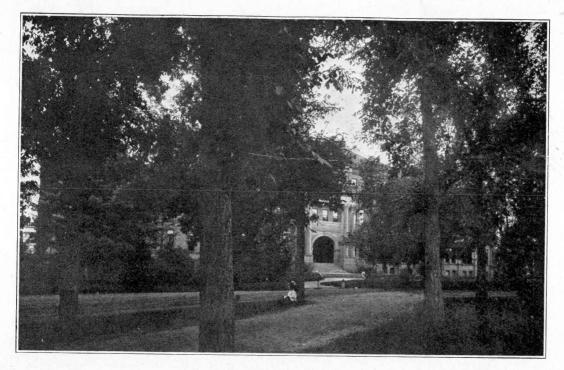

#### Bildings.

The main bilding is of red prest bric, trimd with red sandstone. It is one of the best and most commodius normal scool bildings in the United States. This bilding is situated in the midst of a campus containing forty acres overlooking the city. The bilding is heated thruout by steam and is helthful and plesant. It is supplied with water from the city water works.