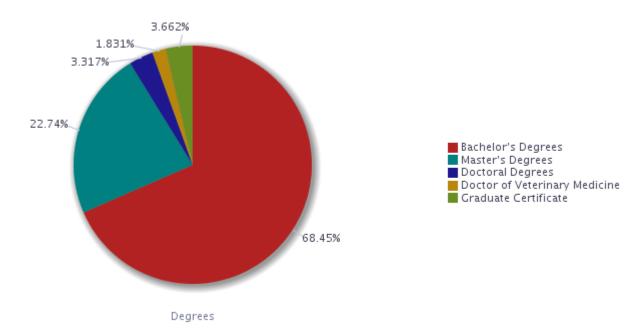

### **Degrees: Summer Session 2017 - Spring 2018**

| Bachelor's Degrees                                | 5,159        |
|---------------------------------------------------|--------------|
| Master's Degrees                                  | 1,714        |
| Doctoral Degrees                                  | 250          |
| Doctor of Veterinary Medicine                     | 138          |
| Graduate Certificate                              | 276          |
|                                                   |              |
| <b>Total Degrees</b>                              | 7,537        |
| Total Degrees  Total Secondary Bachelor's Degrees | 7,537<br>191 |
| S                                                 | •            |