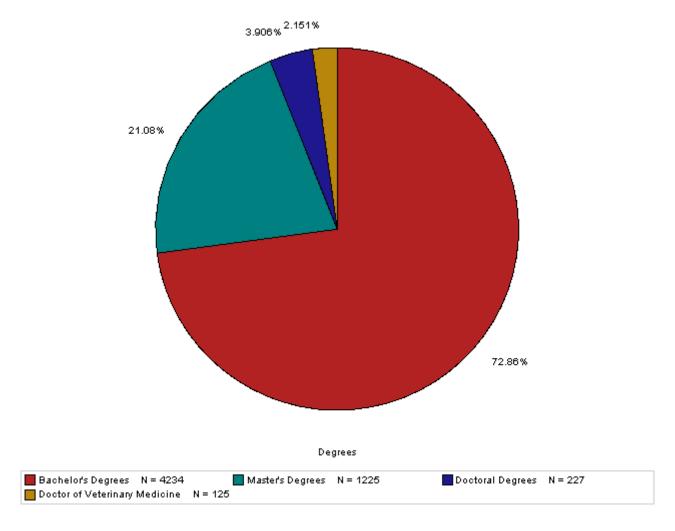

### **Degrees: Summer Session 2008 - Spring 2009**

Total Degrees N = 5811

| Degree                        | e History                      |                              |
|-------------------------------|--------------------------------|------------------------------|
|                               | Year First<br>Degree Conferred | Degrees Conferred<br>To Date |
| Bachelor's Degree             | 1884                           | 154,148                      |
| Master's Degree               | 1893                           | 36,861                       |
| Doctor of Philosophy          | 1955                           | 7,208                        |
| Doctor of Veterinary Medicine | 1904                           | 7,033                        |

### **Five-Year and Ten-Year Comparison of Degrees**

|                                      |           | Five-Yea  | ar Compai        | rison             | Ten-Year  | Compariso        | n                 |
|--------------------------------------|-----------|-----------|------------------|-------------------|-----------|------------------|-------------------|
|                                      | 2008 - 09 | 2004 - 05 | Number<br>Change | Percent<br>Change | 1999 - 00 | Number<br>Change | Percent<br>Change |
| Agricultural Sciences                |           |           |                  |                   |           |                  |                   |
| Bachelors                            | 282       | 285       | -3               | -1                | 306       | -24              | -8                |
| Masters                              | 60        | 48        | 12               | 25                | 48        | 12               | 25                |
| PHDs                                 | 13        | 14        | -1               | -7                | 24        | -11              | -46               |
| Total                                | 355       | 347       | 8                | 2                 | 378       | -23              | -6                |
| Applied Human Sciences               |           |           |                  |                   |           |                  |                   |
| Bachelors                            | 970       | 806       | 164              | 20                | 741       | 229              | 31                |
| Masters                              | 359       | 304       | 55               | 18                | 197       | 162              | 82                |
| PHDs                                 | 58        | 42        | 16               | 38                | 24        | 34               | 142               |
| Total                                | 1387      | 1152      | 235              | 20                | 962       | 425              | 44                |
| Business                             |           |           |                  |                   |           |                  |                   |
| Bachelors                            | 528       | 688       | -160             | -23               | 587       | -59              | -10               |
| Masters                              | 294       | 202       | 92               | 46                | 309       | -15              | -5                |
| Total                                | 822       | 890       | -68              | -8                | 896       | -74              | -8                |
| Engineering                          |           |           |                  |                   |           |                  |                   |
| Bachelors                            | 225       | 291       | -66              | -23               | 226       | -1               | 0                 |
| Masters                              | 92        | 129       | -37              | -29               | 131       | -39              | -30               |
| PHDs                                 | 40        | 33        | 7                | 21                | 31        | 9                | 29                |
| Total                                | 357       | 453       | -96              | -21               | 388       | -31              | -8                |
| Liberal Arts                         |           |           |                  |                   |           |                  |                   |
| Bachelors                            | 1286      | 1284      | 2                | 0                 | 890       | 396              | 44                |
| Masters                              | 155       | 147       | 8                | 5                 | 120       | 35               | 29                |
| PHDs                                 | 8         | 17        | -9               | -53               | 8         | 0                | 0                 |
| Total                                | 1449      | 1448      | 1                | 0                 | 1018      | 431              | 42                |
| Warner College of Natural Resources  |           |           |                  |                   |           |                  |                   |
| Bachelors                            | 211       | 250       | -39              | -16               | 252       | -41              | -16               |
| Masters                              | 52        | 36        | 16               | 44                | 61        | -9               | -15               |
| PHDs                                 | 11        | 10        | 1                | 10                | 15        | -4               | -27               |
| Total                                | 274       | 296       | -22              | -7                | 328       | -54              | -16               |
| Natural Sciences                     |           |           |                  |                   |           |                  |                   |
| Bachelors                            | 588       | 574       | 14               | 2                 | 523       | 65               | 12                |
| Masters                              | 107       | 94        | 13               | 14                | 88        | 19               | 22                |
| PHDs                                 | 53        | 38        | 15               | 39                | 47        | 6                | 13                |
| Total                                | 748       | 706       | 42               | 6                 | 658       | 90               | 14                |
| Veterinary Medicine + Biomedical Sci |           |           |                  |                   |           |                  |                   |
| Bachelors                            | 144       | 103       | 41               | 40                | 96        | 48               | 50                |
| Masters                              | 92        | 69        | 23               | 33                | 89        | 3                | 3                 |
| PHDs                                 | 27        | 21        | 6                | 29                | 22        | 5                | 23                |
| Prof Vet Med                         | 125       | 138       | -13              | -9                | 129       | -4               | -3                |
| Total                                | 388       | 331       | 57               | 17                | 336       | 52               | 15                |
| Intra-University                     |           |           |                  |                   |           |                  |                   |
| Masters                              | 14        | 16        | -2               | -13               | 10        | 4                | 40                |
| PHDs                                 | 17        | 12        | 5                | 42                | 9         | 8                | 89                |
| Total                                | 31        | 28        | 3                | 11                | 19        | 12               | 63                |
| Total University                     |           |           |                  |                   |           |                  |                   |
| Bachelors                            | 4234      | 4281      | -47              | -1                | 3621      | 613              | 17                |
| Masters                              | 1225      | 1045      | 180              | 17                | 1053      | 172              | 16                |
| PHDs                                 | 227       | 187       | 40               | 21                | 180       | 47               | 26                |
| Prof Vet Med                         | 125       | 138       | -13              | -9                | 129       | -4               | -3                |
| Total                                | 5811      | 5651      | 160              | 3                 | 4983      | 828              | 17                |