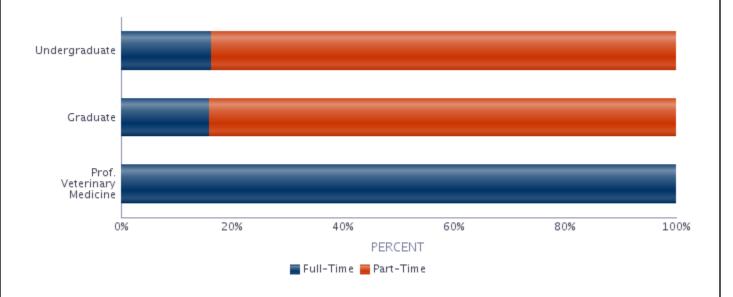

#### **Full-Time/Part-Time Enrollment**

|                           | Resident | Nonresident | Total | Percent of<br>University |
|---------------------------|----------|-------------|-------|--------------------------|
| Full-Time                 |          |             |       |                          |
| Undergraduate             | 761      | 308         | 1,069 | 14.0                     |
| Graduate                  | 100      | 38          | 138   | 1.8                      |
| Prof. Veterinary Medicine | 76       | 67          | 143   | 1.9                      |
| Total                     | 937      | 413         | 1,350 | 17.7                     |
| Part-Time                 |          |             |       |                          |
| Undergraduate             | 3,834    | 1,700       | 5,534 | 72.6                     |
| Graduate                  | 484      | 251         | 735   | 9.6                      |
| Total                     | 4,318    | 1,951       | 6,269 | 82.3                     |
| <b>University Total</b>   | 5,255    | 2,364       | 7,619 | 100.0                    |

Full-time students = undergraduates enrolled for 12 or more credits Fall, Spring (9 - Summer) graduates enrolled for 9 or more credits students enrolled in a CO-OP Program all professional veterinary students