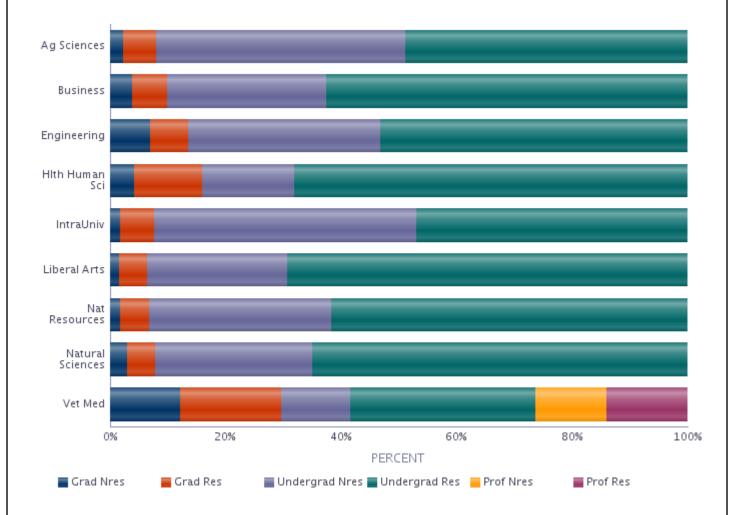

# College

|                                             | Resi  | dent             | Noni  | resident         | Tota   | al              |
|---------------------------------------------|-------|------------------|-------|------------------|--------|-----------------|
|                                             | No. C | % of<br>Category | No.   | % of<br>Category | No. Ca | % of<br>ategory |
| Undergraduate                               |       |                  |       |                  |        |                 |
| Agricultural Sciences                       | 202   | 4.4              | 179   | 8.9              | 381    | 5.8             |
| Business                                    | 318   | 6.9              | 140   | 7.0              | 458    | 6.9             |
| Engineering                                 | 380   | 8.3              | 237   | 11.8             | 617    | 9.3             |
| Health and Human Sciences                   | 1,104 | 24.0             | 258   | 12.8             | 1,362  | 20.6            |
| Intra-University                            | 256   | 5.6              | 248   | 12.4             | 504    | 7.6             |
| Liberal Arts                                | 896   | 19.5             | 314   | 15.6             | 1,210  | 18.3            |
| Natural Sciences                            | 855   | 18.6             | 359   | 17.9             | 1,214  | 18.4            |
| Veterinary Medicine and Biomedical Sciences | 174   | 3.8              | 64    | 3.2              | 238    | 3.6             |
| Warner College of Natural Resources         | 410   | 8.9              | 209   | 10.4             | 619    | 9.4             |
| Total                                       | 4,595 | 100.0            | 2,008 | 100.0            | 6,603  | 100.0           |
| Graduate                                    |       |                  |       |                  |        |                 |
| Agricultural Sciences                       | 24    | 4.1              | 9     | 3.1              | 33     | 3.8             |
| Business                                    | 31    | 5.3              | 19    |                  | 50     | 5.7             |
| Engineering                                 | 48    | 8.2              | 49    |                  | 97     | 11.1            |
| Health and Human Sciences                   | 192   | 32.9             | 67    | 23.2             | 259    | 29.7            |
| Intra-University                            | 33    | 5.7              | 9     |                  | 42     | 4.8             |
| Liberal Arts                                | 64    | 11.0             | 20    |                  | 84     | 9.6             |
| Natural Sciences                            | 64    | 11.0             | 38    |                  | 102    | 11.7            |
| Veterinary Medicine and Biomedical Sciences | 95    | 16.3             | 66    |                  | 161    | 18.4            |
| Warner College of Natural Resources         | 33    | 5.7              | 12    | 4.2              | 45     | 5.2             |
| Total                                       | 584   | 100.0            | 289   |                  | 873    | 100.0           |
| Prof Vet Med                                |       |                  |       |                  |        |                 |
| Veterinary Medicine and Biomedical Sciences | 76    | 100.0            | 67    | 100.0            | 143    | 100.0           |
| Total                                       | 76    | 100.0            | 67    | 100.0            | 143    | 100.0           |
| University                                  |       |                  |       |                  |        |                 |
| Agricultural Sciences                       | 226   | 4.3              | 188   | 8.0              | 414    | 5.4             |
| Business                                    | 349   | 6.6              | 159   | 6.7              | 508    | 6.7             |
| Engineering                                 | 428   | 8.1              | 286   | 12.1             | 714    | 9.4             |
| Health and Human Sciences                   | 1,296 | 24.7             | 325   | 13.7             | 1,621  | 21.3            |
| Intra-University                            | 289   | 5.5              | 257   | 10.9             | 546    | 7.2             |
| Liberal Arts                                | 960   | 18.3             | 334   | 14.1             | 1,294  | 17.0            |
| Natural Sciences                            | 919   | 17.5             | 397   | 16.8             | 1,316  | 17.3            |
| Veterinary Medicine and Biomedical Sciences | 345   | 6.6              | 197   | 8.3              | 542    | 7.1             |
| Warner College of Natural Resources         | 443   | 8.4              | 221   | 9.3              | 664    | 8.7             |
| University Total                            | 5,255 | 100.0            | 2,364 | 100.0            | 7,619  | 100.0           |