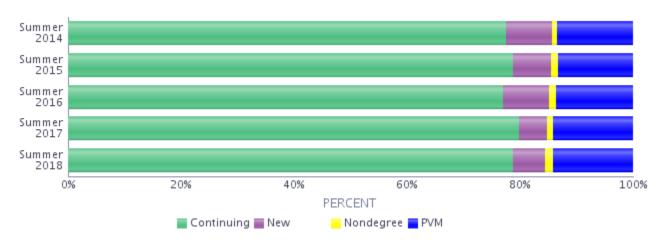

| Graduate and Professional<br>Year | New &<br>Readmitted | Continuing | Non-Degree | Prof. Vet Med. | Total |
|-----------------------------------|---------------------|------------|------------|----------------|-------|
| Summer 2014                       | 77                  | 733        | 8          | 128            | 946   |
| Summer 2015                       | 65                  | 767        | 13         | 129            | 974   |
| Summer 2016                       | 81                  | 767        | 13         | 136            | 997   |
| Summer 2017                       | 49                  | 787        | 11         | 139            | 986   |
| Summer 2018                       | 57                  | 801        | 15         | 143            | 1,016 |