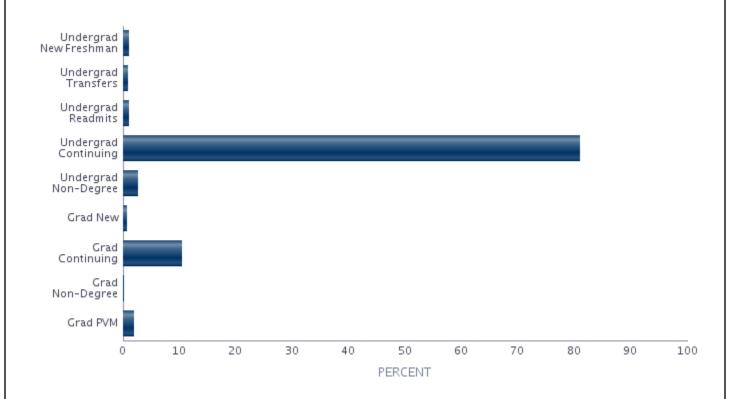

# **Application Type**

|                                  | Resident | Nonresident | Total | Percent of<br>University |
|----------------------------------|----------|-------------|-------|--------------------------|
| Undergraduate                    |          |             |       |                          |
| New Freshmen                     | 50       | 34          | 84    | 1.1                      |
| Transfer Students                | 44       | 22          | 66    | 0.9                      |
| Readmitted Students              | 68       | 15          | 83    | 1.1                      |
| Continuing Students              | 4,372    | 1,802       | 6,174 | 81.0                     |
| Non-Degree Students              | 61       | 135         | 196   | 2.6                      |
| Total                            | 4,595    | 2,008       | 6,603 | 86.7                     |
| <b>Graduate and Professional</b> |          |             |       |                          |
| New, Readmitted Students         | 42       | 15          | 57    | 0.7                      |
| Continuing Students              | 532      | 269         | 801   | 10.5                     |
| Non-Degree Students              | 10       | 5           | 15    | 0.2                      |
| Prof. Veterinary Medicine        | 76       | 67          | 143   | 1.9                      |
| Total                            | 660      | 356         | 1,016 | 13.3                     |
| University Total                 | 5,255    | 2,364       | 7,619 | 100.0                    |