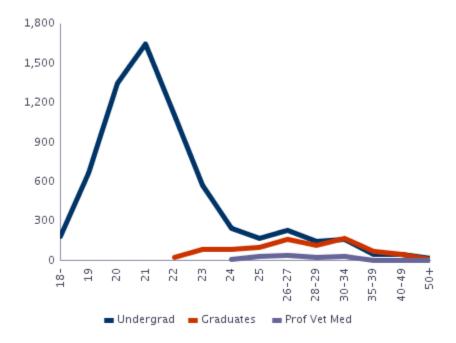

# **Age at Registration**

| Age          | Undergraduate | Graduate | <b>Prof Vet Med</b> | Total Univ |
|--------------|---------------|----------|---------------------|------------|
| 17 or under  | 80            | 0        | 0                   | 80         |
| 18           | 106           | 0        | 0                   | 106        |
| 19           | 667           | 0        | 0                   | 667        |
| 20           | 1,351         | 0        | 0                   | 1,351      |
| 21           | 1,648         | 0        | 0                   | 1,648      |
| 22           | 1,110         | 28       | 0                   | 1,138      |
| 23           | 570           | 85       | 0                   | 655        |
| 24           | 247           | 88       | 7                   | 342        |
| 25           | 173           | 99       | 32                  | 304        |
| 26-27        | 231           | 160      | 40                  | 431        |
| 28-29        | 145           | 115      | 25                  | 285        |
| 30-34        | 164           | 169      | 30                  | 363        |
| 35-39        | 48            | 72       | 4                   | 124        |
| 40-49        | 47            | 44       | 4                   | 95         |
| 50 or over   | 16            | 13       | 1                   | 30         |
| Not Reported | 0             | 0        | 0                   | 0          |
| Total        | 6,603         | 873      | 143                 | 7,619      |
| Mean Age     | 22            | 29       | 28                  | 23         |