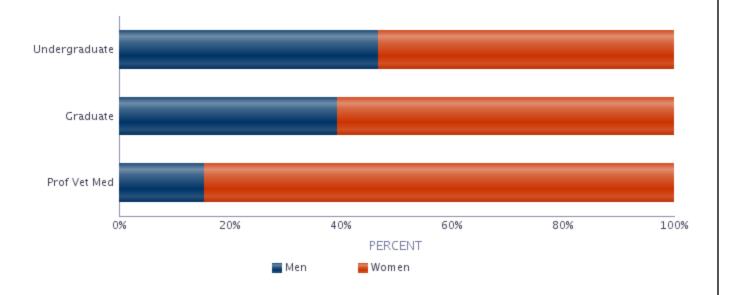

# Gender

|                         | Resident |          | Nonro | Nonresident |       | Total    |  |
|-------------------------|----------|----------|-------|-------------|-------|----------|--|
|                         |          | % of     |       | % of        |       | % of     |  |
|                         | No.      | Category | No.   | Category    | No.   | Category |  |
| Undergraduate           |          |          |       |             |       |          |  |
| Men                     | 2,105    | 45.8     | 972   | 48.4        | 3,077 | 46.6     |  |
| Women                   | 2,490    | 54.2     | 1,036 | 51.6        | 3,526 | 53.4     |  |
| Total                   | 4,595    | 100.0    | 2,008 | 100.0       | 6,603 | 100.0    |  |
| Graduate                |          |          |       |             |       |          |  |
| Men                     | 211      | 36.1     | 132   | 45.7        | 343   | 39.3     |  |
| Women                   | 373      | 63.9     | 157   | 54.3        | 530   | 60.7     |  |
| Total                   | 584      | 100.0    | 289   | 100.0       | 873   | 100.0    |  |
| <b>Prof Vet Med</b>     |          |          |       |             |       |          |  |
| Men                     | 11       | 14.5     | 11    | 16.4        | 22    | 15.4     |  |
| Women                   | 65       | 85.5     | 56    | 83.6        | 121   | 84.6     |  |
| Total                   | 76       | 100.0    | 67    | 100.0       | 143   | 100.0    |  |
| University              |          |          |       |             |       |          |  |
| Men                     | 2,327    | 44.3     | 1,115 | 47.2        | 3,442 | 45.2     |  |
| Women                   | 2,928    | 55.7     | 1,249 | 52.8        | 4,177 | 54.8     |  |
| <b>University Total</b> | 5,255    | 100.0    | 2,364 | 100.0       | 7,619 | 100.0    |  |