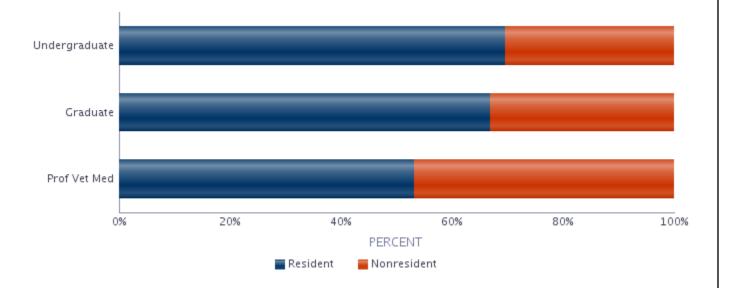

# Residency

|                         | Number | Percent of | Percent of |
|-------------------------|--------|------------|------------|
|                         | Number | Category   | University |
| Undergraduate           |        |            |            |
| Resident                | 4,595  | 69.6       | 60.3       |
| Nonresident             | 2,008  | 30.4       | 26.4       |
| Total                   | 6,603  | 100.0      | 86.7       |
| Graduate                |        |            |            |
| Resident                | 584    | 66.9       | 7.7        |
| Nonresident             | 289    | 33.1       | 3.8        |
| Total                   | 873    | 100.0      | 11.5       |
| <b>Prof Vet Med</b>     |        |            |            |
| Resident                | 76     | 53.1       | 1.0        |
| Nonresident             | 67     | 46.9       | 0.9        |
| Total                   | 143    | 100.0      | 1.9        |
| University              |        |            |            |
| Resident                | 5,255  | 69.0       | 69.0       |
| Nonresident             | 2,364  | 31.0       | 31.0       |
| <b>University Total</b> | 7,619  | 100.0      | 100.0      |