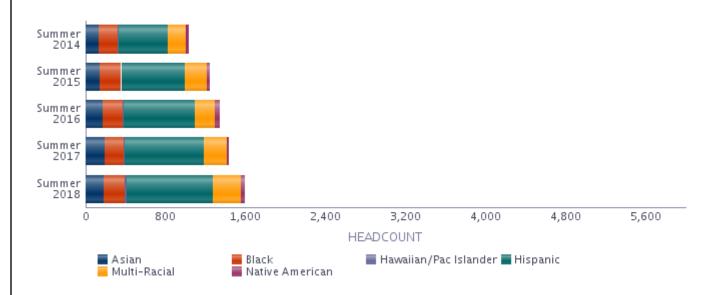

# Ethnicity and Race \*This report uses the Federal Ethnicity/Race categories effective Fall 2010.

|                        | Res   | sident           | Nonresident |                  | Total |                  |
|------------------------|-------|------------------|-------------|------------------|-------|------------------|
|                        | No.   | % of<br>Category | No.         | % of<br>Category | No.   | % of<br>Category |
| Undergraduate          |       |                  |             |                  |       |                  |
| Hispanic/Latino        | 617   | 13.4             | 176         | 8.8              | 793   | 12.0             |
| Non-Hispanic/Latino    |       |                  |             |                  |       |                  |
| Asian                  | 125   | 2.7              | 33          | 1.6              | 158   | 2.4              |
| Black                  | 115   | 2.5              | 87          | 4.3              | 202   | 3.1              |
| Hawaiian/Pac. Islander | 6     | 0.1              | 8           | 0.4              | 14    | 0.2              |
| Multi-Racial           | 166   | 3.6              | 68          | 3.4              | 234   | 3.5              |
| Native American        | 15    | 0.3              | 24          | 1.2              | 39    | 0.6              |
| No Response            | 64    | 1.4              | 47          | 2.3              | 111   | 1.7              |
| White                  | 3,485 | 75.8             | 1,147       | 57.1             | 4,632 | 70.1             |
| International          | 2     | 0.0              | 418         | 20.8             | 420   | 6.4              |
| Total                  | 4,595 | 100.0            | 2,008       | 100.0            | 6,603 | 100.0            |
| Graduate               |       |                  |             |                  |       |                  |
| Hispanic/Latino        | 44    | 7.5              | 21          | 7.3              | 65    | 7.4              |
| Non-Hispanic/Latino    |       |                  |             |                  |       |                  |
| Asian                  | 12    | 2.1              | 2           | 0.7              | 14    | 1.6              |
| Black                  | 8     | 1.4              | 6           | 2.1              | 14    | 1.6              |
| Multi-Racial           | 20    | 3.4              | 10          | 3.5              | 30    | 3.4              |
| Native American        | 3     | 0.5              | 0           | 0.0              | 3     | 0.3              |
| No Response            | 35    | 6.0              | 5           | 1.7              | 40    | 4.6              |
| White                  | 459   | 78.6             | 106         | 36.7             | 565   | 64.7             |
| International          | 3     | 0.5              | 139         | 48.1             | 142   | 16.3             |
| Total                  | 584   | 100.0            | 289         | 100.0            | 873   | 100.0            |
| <b>Prof Vet Med</b>    |       |                  |             |                  |       |                  |
| Hispanic/Latino        | 3     | 3.9              | 7           | 10.4             | 10    | 7.0              |
| Non-Hispanic/Latino    |       |                  |             |                  |       |                  |
| Asian                  | 2     | 2.6              | 5           | 7.5              | 7     | 4.9              |
| Multi-Racial           | 3     | 3.9              | 5           | 7.5              | 8     | 5.6              |
| No Response            | 2     | 2.6              | 2           | 3.0              | 4     | 2.8              |
| White                  | 66    | 86.8             | 48          | 71.6             | 114   | 79.7             |
| Total                  | 76    | 100.0            | 67          | 100.0            | 143   | 100.0            |

# Ethnicity and Race \*This report uses the Federal Ethnicity/Race categories effective Fall 2010.

|                        | Resident |               | Nonre | esident       | Total |                  |  |  |
|------------------------|----------|---------------|-------|---------------|-------|------------------|--|--|
|                        | No.      | % of Category | No.   | % of Category | No.   | % of<br>Category |  |  |
| University             |          |               |       |               |       |                  |  |  |
| Hispanic/Latino        | 664      | 12.6          | 204   | 8.6           | 868   | 11.4             |  |  |
| Non-Hispanic/Latino    |          |               |       |               |       |                  |  |  |
| Asian                  | 139      | 2.6           | 40    | 1.7           | 179   | 2.3              |  |  |
| Black                  | 123      | 2.3           | 93    | 3.9           | 216   | 2.8              |  |  |
| Hawaiian/Pac. Islander | 6        | 0.1           | 8     | 0.3           | 14    | 0.2              |  |  |
| Multi-Racial           | 189      | 3.6           | 83    | 3.5           | 272   | 3.6              |  |  |
| Native American        | 18       | 0.3           | 24    | 1.0           | 42    | 0.6              |  |  |
| No Response            | 101      | 1.9           | 54    | 2.3           | 155   | 2.0              |  |  |
| White                  | 4,010    | 76.3          | 1,301 | 55.0          | 5,311 | 69.7             |  |  |
| International          | 5        | 0.1           | 557   | 23.6          | 562   | 7.4              |  |  |
| Total                  | 5,255    | 100.0         | 2,364 | 100.0         | 7,619 | 100.0            |  |  |