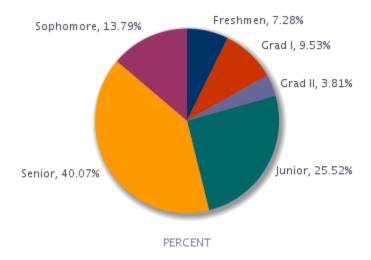

# Class

|                                  | Resident | Nonresident | Total | Percent of<br>University |
|----------------------------------|----------|-------------|-------|--------------------------|
| Undergraduate                    |          |             |       |                          |
| Freshmen                         | 258      | 297         | 555   | 7.3                      |
| Sophomore                        | 686      | 365         | 1,051 | 13.8                     |
| Junior                           | 1,393    | 551         | 1,944 | 25.5                     |
| Senior                           | 2,258    | 795         | 3,053 | 40.1                     |
| Total                            | 4,595    | 2,008       | 6,603 | 86.7                     |
| <b>Graduate and Professional</b> |          |             |       |                          |
| Graduate-I (excl PVM)            | 475      | 251         | 726   | 9.5                      |
| Graduate-II (excl PVM)           | 109      | 38          | 147   | 1.9                      |
| Graduate-II (PVM)                | 76       | 67          | 143   | 1.9                      |
| Total                            | 660      | 356         | 1,016 | 13.3                     |
| <b>University Total</b>          | 5,255    | 2,364       | 7,619 | 100.0                    |