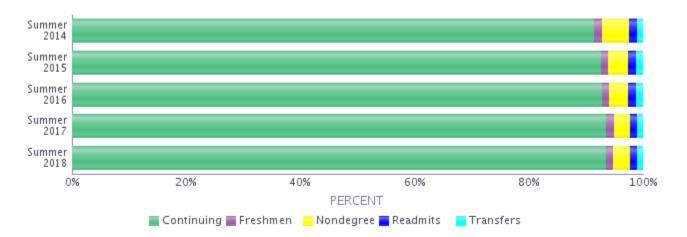

# **Application Type**

| Undergraduate | New<br>Freshmen | Transfers | Readmits | Continuing | Non-Degree | Total |
|---------------|-----------------|-----------|----------|------------|------------|-------|
| Year          |                 |           |          |            |            |       |
| Summer 2014   | 64              | 50        | 70       | 4,393      | 226        | 4,803 |
| Summer 2015   | 67              | 70        | 90       | 5,560      | 212        | 5,999 |
| Summer 2016   | 81              | 76        | 87       | 5,736      | 204        | 6,184 |
| Summer 2017   | 84              | 68        | 73       | 5,932      | 180        | 6,337 |
| Summer 2018   | 84              | 66        | 83       | 6,174      | 196        | 6,603 |
|               |                 |           |          |            |            |       |