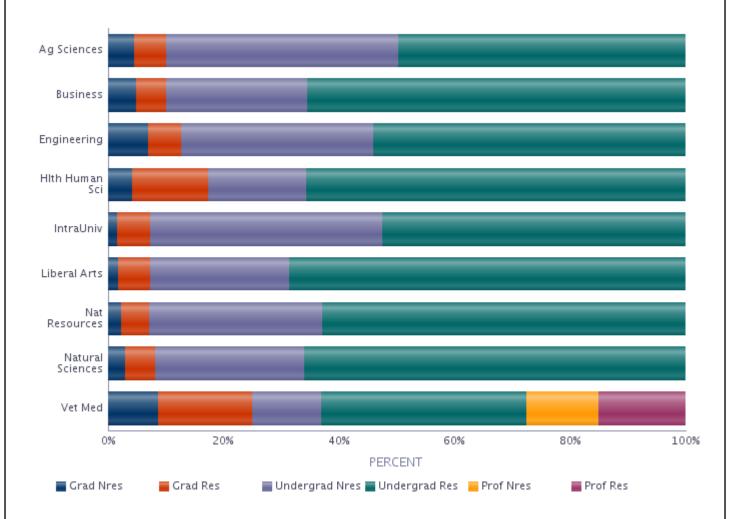

# College

|                                             | Resi  | dent             | Nonr  | esident          | Tota   | al              |
|---------------------------------------------|-------|------------------|-------|------------------|--------|-----------------|
|                                             | No. C | % of<br>Category | No.   | % of<br>Category | No. Ca | % of<br>ategory |
| Undergraduate                               |       |                  |       |                  |        |                 |
| Agricultural Sciences                       | 222   | 5.0              | 179   | 9.5              | 401    | 6.3             |
| Business                                    | 348   | 7.8              | 130   | 6.9              | 478    | 7.5             |
| Engineering                                 | 396   | 8.9              | 244   | 12.9             | 640    | 10.1            |
| Health and Human Sciences                   | 995   | 22.3             | 256   | 13.6             | 1,251  | 19.7            |
| Intra-University                            | 281   | 6.3              | 216   | 11.5             | 497    | 7.8             |
| Liberal Arts                                | 823   | 18.5             | 288   | 15.3             | 1,111  | 17.5            |
| Natural Sciences                            | 777   | 17.5             | 306   | 16.2             | 1,083  | 17.1            |
| Veterinary Medicine and Biomedical Sciences | 180   | 4.0              | 61    | 3.2              | 241    | 3.8             |
| Warner College of Natural Resources         | 430   | 9.7              | 205   | 10.9             | 635    | 10.0            |
| Total                                       | 4,452 | 100.0            | 1,885 | 100.0            | 6,337  | 100.0           |
| Graduate                                    |       |                  |       |                  |        |                 |
| Agricultural Sciences                       | 25    | 4.4              | 20    | 7.0              | 45     | 5.3             |
| Business                                    | 27    | 4.8              | 26    | 9.2              | 53     | 6.3             |
| Engineering                                 | 41    | 7.3              | 51    | 18.0             | 92     | 10.9            |
| Health and Human Sciences                   | 198   | 35.2             | 64    |                  | 262    | 30.9            |
| Intra-University                            | 31    | 5.5              | 8     | 2.8              | 39     | 4.6             |
| Liberal Arts                                | 66    | 11.7             | 21    | 7.4              | 87     | 10.3            |
| Natural Sciences                            | 60    | 10.7             | 35    | 12.3             | 95     | 11.2            |
| Veterinary Medicine and Biomedical Sciences | 82    | 14.6             | 44    | 15.5             | 126    | 14.9            |
| Warner College of Natural Resources         | 33    | 5.9              | 15    | 5.3              | 48     | 5.7             |
| Total                                       | 563   | 100.0            | 284   |                  | 847    | 100.0           |
| Prof Vet Med                                |       |                  |       |                  |        |                 |
| Veterinary Medicine and Biomedical Sciences | 76    | 100.0            | 63    | 100.0            | 139    | 100.0           |
| Total                                       | 76    | 100.0            | 63    | 100.0            | 139    | 100.0           |
| University                                  |       |                  |       |                  |        |                 |
| Agricultural Sciences                       | 247   | 4.9              | 199   | 8.9              | 446    | 6.1             |
| Business                                    | 375   | 7.4              | 156   | 7.0              | 531    | 7.3             |
| Engineering                                 | 437   | 8.6              | 295   | 13.2             | 732    | 10.0            |
| Health and Human Sciences                   | 1,193 | 23.4             | 320   | 14.3             | 1,513  | 20.7            |
| Intra-University                            | 312   | 6.1              | 224   | 10.0             | 536    | 7.3             |
| Liberal Arts                                | 889   | 17.5             | 309   | 13.8             | 1,198  | 16.4            |
| Natural Sciences                            | 837   | 16.4             | 341   | 15.3             | 1,178  | 16.1            |
| Veterinary Medicine and Biomedical Sciences | 338   | 6.6              | 168   |                  | 506    | 6.9             |
| Warner College of Natural Resources         | 463   | 9.1              | 220   |                  | 683    | 9.3             |
| University Total                            | 5,091 | 100.0            | 2,232 | 100.0            | 7,323  | 100.0           |