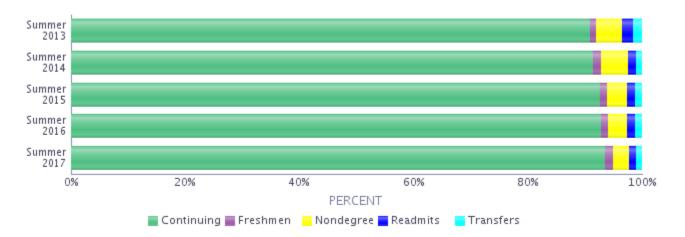

# **Application Type**

| New<br>Freshmen | Transfers            | Readmits                                                                                                                   | Continuing                                                                                                                                                                               | Non-Degree                                                                                                                                                                                                                                                          | Total                                                                                                                                                                                                                                                                                                                                  |
|-----------------|----------------------|----------------------------------------------------------------------------------------------------------------------------|------------------------------------------------------------------------------------------------------------------------------------------------------------------------------------------|---------------------------------------------------------------------------------------------------------------------------------------------------------------------------------------------------------------------------------------------------------------------|----------------------------------------------------------------------------------------------------------------------------------------------------------------------------------------------------------------------------------------------------------------------------------------------------------------------------------------|
|                 |                      |                                                                                                                            |                                                                                                                                                                                          |                                                                                                                                                                                                                                                                     |                                                                                                                                                                                                                                                                                                                                        |
| 53              | 76                   | 100                                                                                                                        | 4,628                                                                                                                                                                                    | 230                                                                                                                                                                                                                                                                 | 5,087                                                                                                                                                                                                                                                                                                                                  |
| 64              | 50                   | 70                                                                                                                         | 4,393                                                                                                                                                                                    | 226                                                                                                                                                                                                                                                                 | 4,803                                                                                                                                                                                                                                                                                                                                  |
| 67              | 70                   | 90                                                                                                                         | 5,560                                                                                                                                                                                    | 212                                                                                                                                                                                                                                                                 | 5,999                                                                                                                                                                                                                                                                                                                                  |
| 81              | 76                   | 87                                                                                                                         | 5,736                                                                                                                                                                                    | 204                                                                                                                                                                                                                                                                 | 6,184                                                                                                                                                                                                                                                                                                                                  |
| 84              | 68                   | 73                                                                                                                         | 5,932                                                                                                                                                                                    | 180                                                                                                                                                                                                                                                                 | 6,337                                                                                                                                                                                                                                                                                                                                  |
|                 | 53<br>64<br>67<br>81 | Freshmen         Transfers           53         76           64         50           67         70           81         76 | Freshmen         Transfers         Readmits           53         76         100           64         50         70           67         70         90           81         76         87 | Freshmen         Transfers         Readmits         Continuing           53         76         100         4,628           64         50         70         4,393           67         70         90         5,560           81         76         87         5,736 | Freshmen         Transfers         Readmits         Continuing         Non-Degree           53         76         100         4,628         230           64         50         70         4,393         226           67         70         90         5,560         212           81         76         87         5,736         204 |