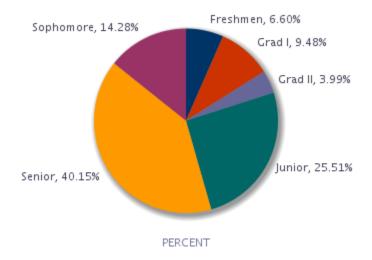

### Class

|                                  | Resident | Nonresident | Total | Percent of<br>University |
|----------------------------------|----------|-------------|-------|--------------------------|
| Undergraduate                    |          |             |       |                          |
| Freshmen                         | 235      | 248         | 483   | 6.6                      |
| Sophomore                        | 676      | 370         | 1,046 | 14.3                     |
| Junior                           | 1,312    | 556         | 1,868 | 25.5                     |
| Senior                           | 2,229    | 711         | 2,940 | 40.1                     |
| Total                            | 4,452    | 1,885       | 6,337 | 86.5                     |
| <b>Graduate and Professional</b> |          |             |       |                          |
| Graduate-I (excl PVM)            | 452      | 242         | 694   | 9.5                      |
| Graduate-II (excl PVM)           | 111      | 42          | 153   | 2.1                      |
| Graduate-II (PVM)                | 76       | 63          | 139   | 1.9                      |
| Total                            | 639      | 347         | 986   | 13.5                     |
| <b>University Total</b>          | 5,091    | 2,232       | 7,323 | 100.0                    |