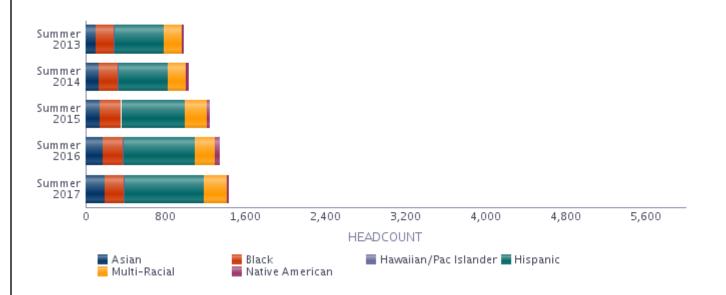

# Minority/Other Students \*This report uses the Federal Ethnicity/Race categories effective Fall 2010.

|             | Mir    | norit <u>y</u> | <b>Other Students</b> |         |  |
|-------------|--------|----------------|-----------------------|---------|--|
|             | Number | Percent        | Number                | Percent |  |
| Year        |        |                |                       |         |  |
| Summer 2013 | 985    | 16.4           | 5,015                 | 83.6    |  |
| Summer 2014 | 1,027  | 17.9           | 4,722                 | 82.1    |  |
| Summer 2015 | 1,246  | 17.9           | 5,727                 | 82.1    |  |
| Summer 2016 | 1,344  | 18.7           | 5,837                 | 81.3    |  |
| Summer 2017 | 1,435  | 19.6           | 5,888                 | 80.4    |  |

# Ethnicity and Race \*This report uses the Federal Ethnicity/Race categories effective Fall 2010.

|                        | Resident |          | Nonresident |          | Total |          |
|------------------------|----------|----------|-------------|----------|-------|----------|
|                        | No       | % of     | Na          | % of     | No    | % of     |
|                        | No.      | Category | No.         | Category | No.   | Category |
| Undergraduate          |          |          |             |          |       |          |
| Hispanic/Latino        | 568      | 12.8     | 155         | 8.2      | 723   | 11.4     |
| Non-Hispanic/Latino    |          |          |             |          |       |          |
| Asian                  | 130      | 2.9      | 22          | 1.2      | 152   | 2.4      |
| Black                  | 106      | 2.4      | 78          | 4.1      | 184   | 2.9      |
| Hawaiian/Pac. Islander | 7        | 0.2      | 5           | 0.3      | 12    | 0.2      |
| Multi-Racial           | 144      | 3.2      | 67          | 3.6      | 211   | 3.3      |
| Native American        | 16       | 0.4      | 10          | 0.5      | 26    | 0.4      |
| No Response            | 114      | 2.6      | 65          | 3.4      | 179   | 2.8      |
| White                  | 3,363    | 75.5     | 1,080       | 57.3     | 4,443 | 70.1     |
| International          | 4        | 0.1      | 403         | 21.4     | 407   | 6.4      |
| Total                  | 4,452    | 100.0    | 1,885       | 100.0    | 6,337 | 100.0    |
| Graduate               |          |          |             |          |       |          |
| Hispanic/Latino        | 39       | 6.9      | 13          | 4.6      | 52    | 6.1      |
| Non-Hispanic/Latino    |          |          |             |          |       |          |
| Asian                  | 19       | 3.4      | 4           | 1.4      | 23    | 2.7      |
| Black                  | 7        | 1.2      | 3           | 1.1      | 10    | 1.2      |
| Multi-Racial           | 8        | 1.4      | 5           | 1.8      | 13    | 1.5      |
| Native American        | 1        | 0.2      | 0           | 0.0      | 1     | 0.1      |
| No Response            | 29       | 5.2      | 5           | 1.8      | 34    | 4.0      |
| White                  | 457      | 81.2     | 104         | 36.6     | 561   | 66.2     |
| International          | 3        | 0.5      | 150         | 52.8     | 153   | 18.1     |
| Total                  | 563      | 100.0    | 284         | 100.0    | 847   | 100.0    |
| <b>Prof Vet Med</b>    |          |          |             |          |       |          |
| Hispanic/Latino        | 5        | 6.6      | 6           | 9.5      | 11    | 7.9      |
| Non-Hispanic/Latino    |          |          |             |          |       |          |
| Asian                  | 7        | 9.2      | 4           | 6.3      | 11    | 7.9      |
| Black                  | 0        | 0.0      | 1           | 1.6      | 1     | 0.7      |
| Multi-Racial           | 2        | 2.6      | 3           | 4.8      | 5     | 3.6      |
| No Response            | 4        | 5.3      | 4           | 6.3      | 8     | 5.8      |
| White                  | 58       | 76.3     | 44          | 69.8     | 102   | 73.4     |
| International          | 0        | 0.0      | 1           | 1.6      | 1     | 0.7      |
| Total                  | 76       | 100.0    | 63          | 100.0    | 139   | 100.0    |

# Ethnicity and Race \*This report uses the Federal Ethnicity/Race categories effective Fall 2010.

|                        | Res   | sident        | Nonre | esident          | To    | otal             |
|------------------------|-------|---------------|-------|------------------|-------|------------------|
|                        | No.   | % of Category | No.   | % of<br>Category | No.   | % of<br>Category |
| University             |       |               |       |                  |       |                  |
| Hispanic/Latino        | 612   | 12.0          | 174   | 7.8              | 786   | 10.7             |
| Non-Hispanic/Latino    |       |               |       |                  |       |                  |
| Asian                  | 156   | 3.1           | 30    | 1.3              | 186   | 2.5              |
| Black                  | 113   | 2.2           | 82    | 3.7              | 195   | 2.7              |
| Hawaiian/Pac. Islander | 7     | 0.1           | 5     | 0.2              | 12    | 0.2              |
| Multi-Racial           | 154   | 3.0           | 75    | 3.4              | 229   | 3.1              |
| Native American        | 17    | 0.3           | 10    | 0.4              | 27    | 0.4              |
| No Response            | 147   | 2.9           | 74    | 3.3              | 221   | 3.0              |
| White                  | 3,878 | 76.2          | 1,228 | 55.0             | 5,106 | 69.7             |
| International          | 7     | 0.1           | 554   | 24.8             | 561   | 7.7              |
| Total                  | 5,091 | 100.0         | 2,232 | 100.0            | 7,323 | 100.0            |