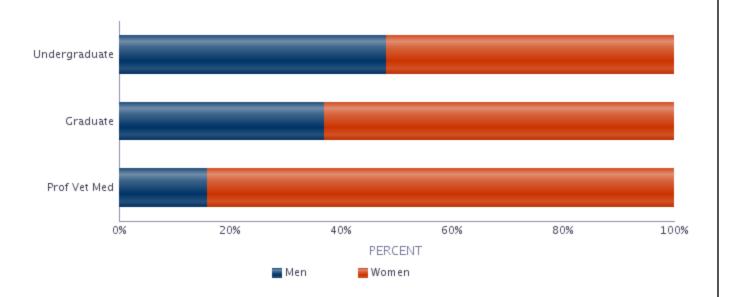

## Gender

|                         | Resident |          | Nonre | Nonresident |       | Total    |  |
|-------------------------|----------|----------|-------|-------------|-------|----------|--|
|                         |          | % of     |       | % of        |       | % of     |  |
|                         | No.      | Category | No.   | Category    | No.   | Category |  |
| Undergraduate           |          |          |       |             |       |          |  |
| Men                     | 2,131    | 47.9     | 921   | 48.9        | 3,052 | 48.2     |  |
| Women                   | 2,321    | 52.1     | 964   | 51.1        | 3,285 | 51.8     |  |
| Total                   | 4,452    | 100.0    | 1,885 | 100.0       | 6,337 | 100.0    |  |
| Graduate                |          |          |       |             |       |          |  |
| Men                     | 193      | 34.3     | 120   | 42.3        | 313   | 37.0     |  |
| Women                   | 370      | 65.7     | 164   | 57.7        | 534   | 63.0     |  |
| Total                   | 563      | 100.0    | 284   | 100.0       | 847   | 100.0    |  |
| <b>Prof Vet Med</b>     |          |          |       |             |       |          |  |
| Men                     | 7        | 9.2      | 15    | 23.8        | 22    | 15.8     |  |
| Women                   | 69       | 90.8     | 48    | 76.2        | 117   | 84.2     |  |
| Total                   | 76       | 100.0    | 63    | 100.0       | 139   | 100.0    |  |
| University              |          |          |       |             |       |          |  |
| Men                     | 2,331    | 45.8     | 1,056 | 47.3        | 3,387 | 46.3     |  |
| Women                   | 2,760    | 54.2     | 1,176 | 52.7        | 3,936 | 53.7     |  |
| <b>University Total</b> | 5,091    | 100.0    | 2,232 | 100.0       | 7,323 | 100.0    |  |