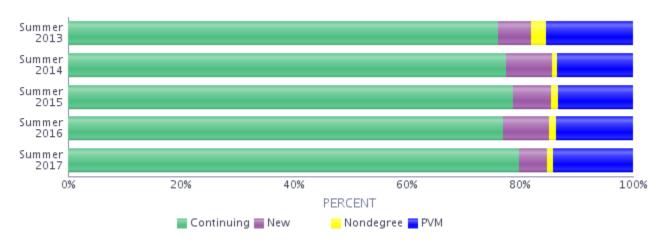

| Graduate and Professional<br>Year | New &<br>Readmitted | Continuing | Non-Degree | Prof. Vet Med. | Total |
|-----------------------------------|---------------------|------------|------------|----------------|-------|
| Summer 2013                       | 54                  | 695        | 24         | 140            | 913   |
| Summer 2014                       | 77                  | 733        | 8          | 128            | 946   |
| Summer 2015                       | 65                  | 767        | 13         | 129            | 974   |
| Summer 2016                       | 81                  | 767        | 13         | 136            | 997   |
| Summer 2017                       | 49                  | 787        | 11         | 139            | 986   |