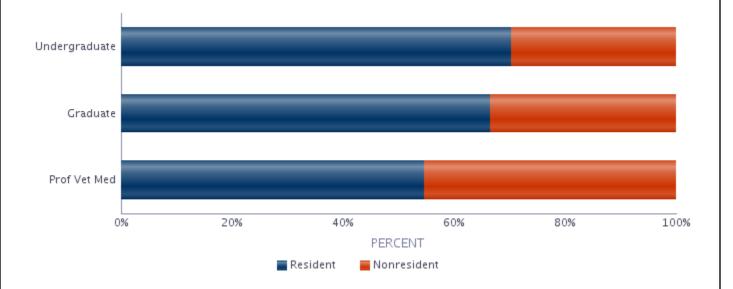

# Residency

|                         | Number |       | Percent of<br>University |
|-------------------------|--------|-------|--------------------------|
| Undergraduate           |        |       |                          |
| Resident                | 4,452  | 70.3  | 60.8                     |
| Nonresident             | 1,885  | 29.7  | 25.7                     |
| Total                   | 6,337  | 100.0 | 86.5                     |
| Graduate                |        |       |                          |
| Resident                | 563    | 66.5  | 7.7                      |
| Nonresident             | 284    | 33.5  | 3.9                      |
| Total                   | 847    | 100.0 | 11.6                     |
| <b>Prof Vet Med</b>     |        |       |                          |
| Resident                | 76     | 54.7  | 1.0                      |
| Nonresident             | 63     | 45.3  | 0.9                      |
| Total                   | 139    | 100.0 | 1.9                      |
| University              |        |       |                          |
| Resident                | 5,091  | 69.5  | 69.5                     |
| Nonresident             | 2,232  | 30.5  | 30.5                     |
| <b>University Total</b> | 7,323  | 100.0 | 100.0                    |