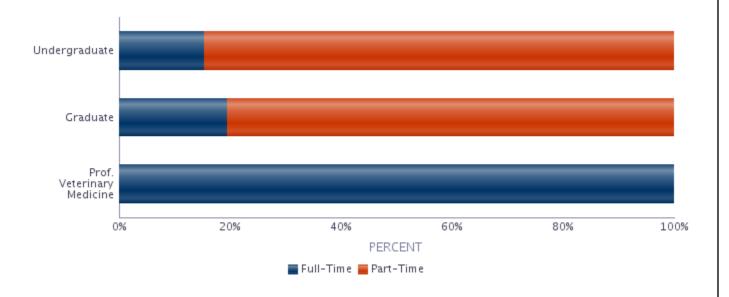

#### **Full-Time/Part-Time Enrollment**

|                           | Resident | Nonresident | Total | Percent of<br>University |
|---------------------------|----------|-------------|-------|--------------------------|
| Full-Time                 |          |             |       |                          |
| Undergraduate             | 691      | 278         | 969   | 13.2                     |
| Graduate                  | 124      | 41          | 165   | 2.3                      |
| Prof. Veterinary Medicine | 76       | 63          | 139   | 1.9                      |
| Total                     | 891      | 382         | 1,273 | 17.4                     |
| Part-Time                 |          |             |       |                          |
| Undergraduate             | 3,761    | 1,607       | 5,368 | 73.3                     |
| Graduate                  | 439      | 243         | 682   | 9.3                      |
| Total                     | 4,200    | 1,850       | 6,050 | 82.6                     |
| <b>University Total</b>   | 5,091    | 2,232       | 7,323 | 100.0                    |

Full-time students = undergraduates enrolled for 12 or more credits Fall, Spring (9 - Summer) graduates enrolled for 9 or more credits students enrolled in a CO-OP Program all professional veterinary students