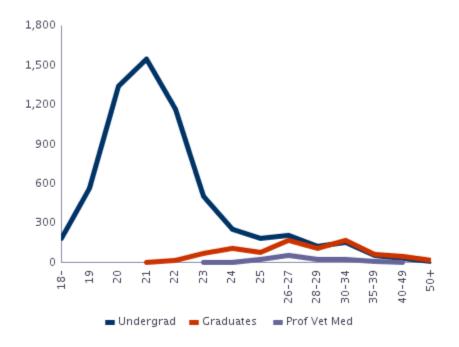

# **Age at Registration**

| Age          | Undergraduate | Graduate | Prof Vet Med | Total Univ |
|--------------|---------------|----------|--------------|------------|
| 17 or under  | 65            | 0        | 0            | 65         |
| 18           | 119           | 0        | 0            | 119        |
| 19           | 569           | 0        | 0            | 569        |
| 20           | 1,346         | 0        | 0            | 1,346      |
| 21           | 1,545         | 2        | 0            | 1,547      |
| 22           | 1,169         | 16       | 0            | 1,185      |
| 23           | 504           | 67       | 1            | 572        |
| 24           | 254           | 108      | 1            | 363        |
| 25           | 181           | 79       | 23           | 283        |
| 26-27        | 205           | 166      | 57           | 428        |
| 28-29        | 127           | 111      | 21           | 259        |
| 30-34        | 157           | 171      | 26           | 354        |
| 35-39        | 58            | 64       | 8            | 130        |
| 40-49        | 30            | 45       | 2            | 77         |
| 50 or over   | 8             | 18       | 0            | 26         |
| Not Reported | 0             | 0        | 0            | 0          |
| Total        | 6,337         | 847      | 139          | 7,323      |
| Mean Age     | 22            | 29       | 28           | 23         |