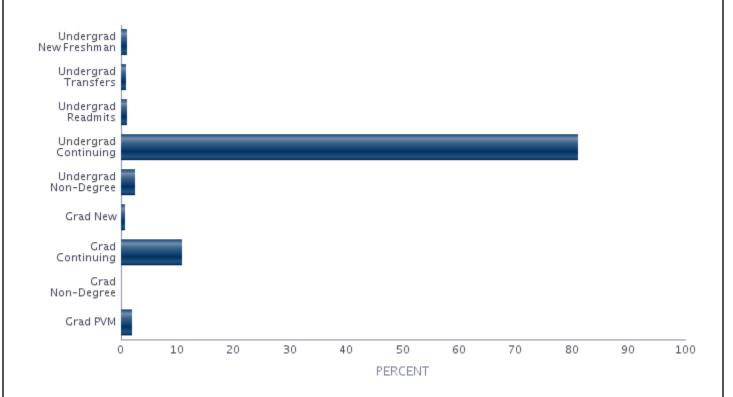

## **Application Type**

|                                  | Resident | Nonresident | Total | Percent of<br>University |
|----------------------------------|----------|-------------|-------|--------------------------|
| Undergraduate                    |          |             |       |                          |
| New Freshmen                     | 57       | 27          | 84    | 1.1                      |
| Transfer Students                | 46       | 22          | 68    | 0.9                      |
| Readmitted Students              | 61       | 12          | 73    | 1.0                      |
| Continuing Students              | 4,221    | 1,711       | 5,932 | 81.0                     |
| Non-Degree Students              | 67       | 113         | 180   | 2.5                      |
| Total                            | 4,452    | 1,885       | 6,337 | 86.5                     |
| <b>Graduate and Professional</b> |          |             |       |                          |
| New, Readmitted Students         | 37       | 12          | 49    | 0.7                      |
| Continuing Students              | 519      | 268         | 787   | 10.7                     |
| Non-Degree Students              | 7        | 4           | 11    | 0.2                      |
| Prof. Veterinary Medicine        | 76       | 63          | 139   | 1.9                      |
| Total                            | 639      | 347         | 986   | 13.5                     |
| <b>University Total</b>          | 5,091    | 2,232       | 7,323 | 100.0                    |