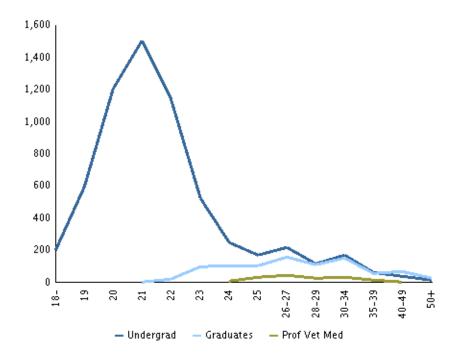

## **Age at Registration**

| Age          | Undergraduate | Graduate | <b>Prof Vet Med</b> | <b>Total Univ</b> |
|--------------|---------------|----------|---------------------|-------------------|
| 17 or under  | 82            | 0        | 0                   | 82                |
| 18           | 114           | 0        | 0                   | 114               |
| 19           | 592           | 0        | 0                   | 592               |
| 20           | 1,203         | 0        | 0                   | 1,203             |
| 21           | 1,507         | 3        | 0                   | 1,510             |
| 22           | 1,146         | 17       | 0                   | 1,163             |
| 23           | 519           | 93       | 0                   | 612               |
| 24           | 247           | 99       | 6                   | 352               |
| 25           | 166           | 99       | 30                  | 295               |
| 26-27        | 217           | 155      | 39                  | 411               |
| 28-29        | 116           | 105      | 21                  | 242               |
| 30-34        | 169           | 149      | 30                  | 348               |
| 35-39        | 59            | 56       | 9                   | 124               |
| 40-49        | 34            | 64       | 1                   | 99                |
| 50 or over   | 13            | 21       | 0                   | 34                |
| Not Reported | 0             | 0        | 0                   | 0                 |
| Total        | 6,184         | 861      | 136                 | 7,181             |
| Mean Age     | 22            | 29       | 28                  | 23                |