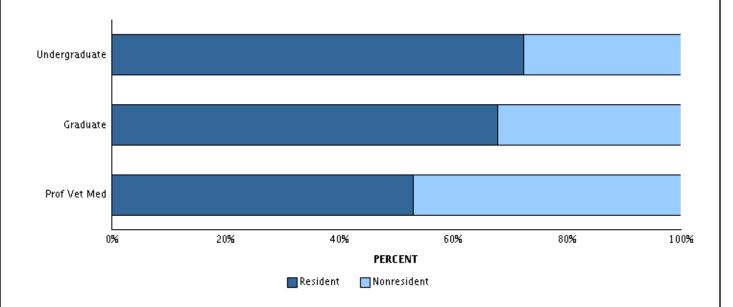

## Residency

|                         | Number | Percent of Category | Percent of<br>University |
|-------------------------|--------|---------------------|--------------------------|
| Undergraduate           |        |                     |                          |
| Resident                | 4,474  | 72.3                | 62.3                     |
| Nonresident             | 1,710  | 27.7                | 23.8                     |
| Total                   | 6,184  | 100.0               | 86.1                     |
| Graduate                |        |                     |                          |
| Resident                | 583    | 67.7                | 8.1                      |
| Nonresident             | 278    | 32.3                | 3.9                      |
| Total                   | 861    | 100.0               | 12.0                     |
| <b>Prof Vet Med</b>     |        |                     |                          |
| Resident                | 72     | 52.9                | 1.0                      |
| Nonresident             | 64     | 47.1                | 0.9                      |
| Total                   | 136    | 100.0               | 1.9                      |
| University              |        |                     |                          |
| Resident                | 5,129  | 71.4                | 71.4                     |
| Nonresident             | 2,052  | 28.6                | 28.6                     |
| <b>University Total</b> | 7,181  | 100.0               | 100.0                    |