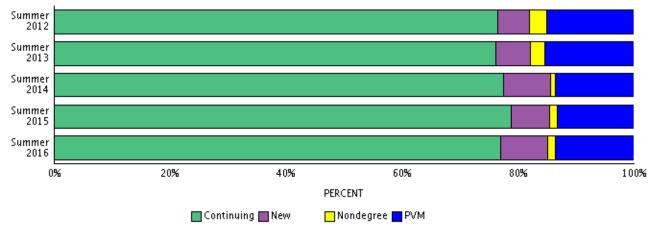

| Graduate and Professional<br>Year | New & Readmitted | Continuing | Non-Degree | Prof. Vet Med. | Total |
|-----------------------------------|------------------|------------|------------|----------------|-------|
| Summer 2012                       | 51               | 707        | 27         | 140            | 925   |
| Summer 2013                       | 54               | 695        | 24         | 140            | 913   |
| Summer 2014                       | 77               | 733        | 8          | 128            | 946   |
| Summer 2015                       | 65               | 767        | 13         | 129            | 974   |
| Summer 2016                       | 81               | 767        | 13         | 136            | 997   |