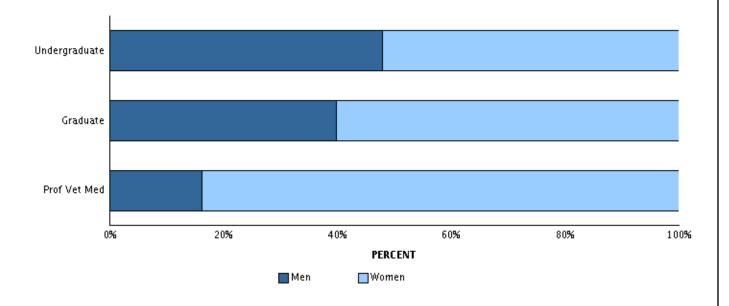

## Gender

|                         | Resident |          | Nonre | Nonresident |       | Total    |  |
|-------------------------|----------|----------|-------|-------------|-------|----------|--|
|                         |          | % of     |       | % of        |       | % of     |  |
|                         | No.      | Category | No.   | Category    | No.   | Category |  |
| Undergraduate           |          |          |       |             |       |          |  |
| Men                     | 2,147    | 48.0     | 811   | 47.4        | 2,958 | 47.8     |  |
| Women                   | 2,327    | 52.0     | 899   | 52.6        | 3,226 | 52.2     |  |
| Total                   | 4,474    | 100.0    | 1,710 | 100.0       | 6,184 | 100.0    |  |
| Graduate                |          |          |       |             |       |          |  |
| Men                     | 207      | 35.5     | 136   | 48.9        | 343   | 39.8     |  |
| Women                   | 376      | 64.5     | 142   | 51.1        | 518   | 60.2     |  |
| Total                   | 583      | 100.0    | 278   | 100.0       | 861   | 100.0    |  |
| <b>Prof Vet Med</b>     |          |          |       |             |       |          |  |
| Men                     | 10       | 13.9     | 12    | 18.8        | 22    | 16.2     |  |
| Women                   | 62       | 86.1     | 52    | 81.3        | 114   | 83.8     |  |
| Total                   | 72       | 100.0    | 64    | 100.0       | 136   | 100.0    |  |
| University              |          |          |       |             |       |          |  |
| Men                     | 2,364    | 46.1     | 959   | 46.7        | 3,323 | 46.3     |  |
| Women                   | 2,765    | 53.9     | 1,093 | 53.3        | 3,858 | 53.7     |  |
| <b>University Total</b> | 5,129    | 100.0    | 2,052 | 100.0       | 7,181 | 100.0    |  |