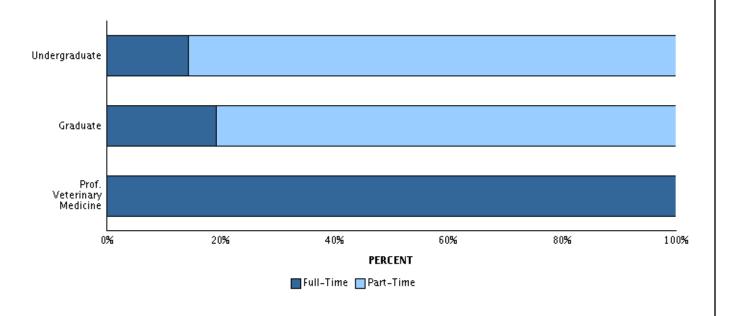

## **Full-Time/Part-Time Enrollment**

|                           | Resident | Nonresident | Total | Percent of<br>University |
|---------------------------|----------|-------------|-------|--------------------------|
| Full-Time                 |          |             |       |                          |
| Undergraduate             | 639      | 248         | 887   | 12.4                     |
| Graduate                  | 127      | 38          | 165   | 2.3                      |
| Prof. Veterinary Medicine | 72       | 64          | 136   | 1.9                      |
| Total                     | 838      | 350         | 1,188 | 16.5                     |
| Part-Time                 |          |             |       |                          |
| Undergraduate             | 3,835    | 1,462       | 5,297 | 73.8                     |
| Graduate                  | 456      | 240         | 696   | 9.7                      |
| Total                     | 4,291    | 1,702       | 5,993 | 83.5                     |
| University Total          | 5,129    | 2,052       | 7,181 | 100.0                    |