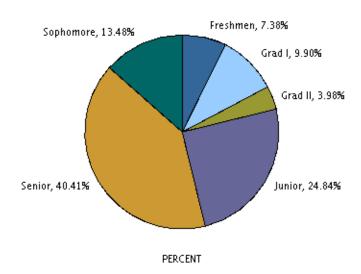

## Class

|                                  | Resident | Nonresident | Total | Percent of<br>University |
|----------------------------------|----------|-------------|-------|--------------------------|
| Undergraduate                    |          |             |       |                          |
| Freshmen                         | 263      | 267         | 530   | 7.4                      |
| Sophomore                        | 646      | 322         | 968   | 13.5                     |
| Junior                           | 1,314    | 470         | 1,784 | 24.8                     |
| Senior                           | 2,251    | 651         | 2,902 | 40.4                     |
| Total                            | 4,474    | 1,710       | 6,184 | 86.1                     |
| <b>Graduate and Professional</b> |          |             |       |                          |
| Graduate-I (excl PVM)            | 481      | 230         | 711   | 9.9                      |
| Graduate-II (excl PVM)           | 102      | 48          | 150   | 2.1                      |
| Graduate-II (PVM)                | 72       | 64          | 136   | 1.9                      |
| Total                            | 655      | 342         | 997   | 13.9                     |
| <b>University Total</b>          | 5,129    | 2,052       | 7,181 | 100.0                    |