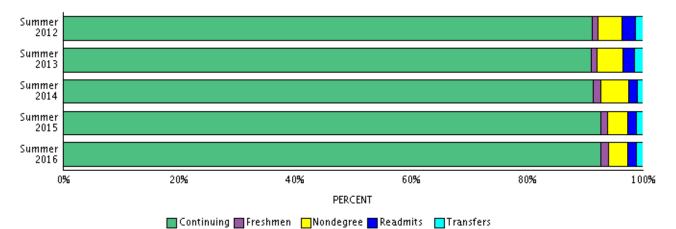

## **Application Type**

| Undergraduate | New<br>Freshmen | Transfers | Readmits | Continuing | Non-Degree | Total |
|---------------|-----------------|-----------|----------|------------|------------|-------|
| Year          |                 |           |          |            |            |       |
| Summer 2012   | 49              | 64        | 121      | 4,623      | 212        | 5,069 |
| Summer 2013   | 53              | 76        | 100      | 4,628      | 230        | 5,087 |
| Summer 2014   | 64              | 50        | 70       | 4,393      | 226        | 4,803 |
| Summer 2015   | 67              | 70        | 90       | 5,560      | 212        | 5,999 |
| Summer 2016   | 81              | 76        | 87       | 5,736      | 204        | 6,184 |