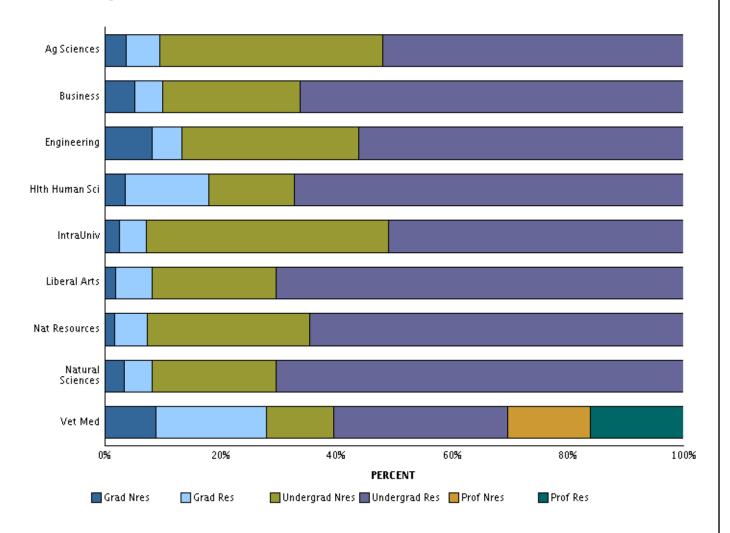

## College

|                                             | Resi  | ident            | Nonr  | esident          | Tota   | al              |
|---------------------------------------------|-------|------------------|-------|------------------|--------|-----------------|
|                                             | No. ( | % of<br>Category | No.   | % of<br>Category | No. Ca | % of<br>itegory |
| Undergraduate                               |       |                  |       |                  |        |                 |
| Agricultural Sciences                       | 225   | 5.0              | 167   | 9.8              | 392    | 6.3             |
| Business                                    | 357   | 8.0              | 128   | 7.5              | 485    | 7.8             |
| Engineering                                 | 412   | 9.2              | 224   | 13.1             | 636    | 10.3            |
| Health and Human Sciences                   | 998   | 22.3             | 221   | 12.9             | 1,219  | 19.7            |
| Intra-University                            | 292   | 6.5              | 240   | 14.0             | 532    | 8.6             |
| Liberal Arts                                | 857   | 19.2             | 261   | 15.3             | 1,118  | 18.1            |
| Natural Sciences                            | 798   | 17.8             | 243   | 14.2             | 1,041  | 16.8            |
| Veterinary Medicine and Biomedical Sciences | 134   | 3.0              | 52    | 3.0              | 186    | 3.0             |
| Warner College of Natural Resources         | 401   | 9.0              | 174   | 10.2             | 575    | 9.3             |
| Total                                       | 4,474 | 100.0            | 1,710 | 100.0            | 6,184  | 100.0           |
| Graduate                                    |       |                  |       |                  |        |                 |
| Agricultural Sciences                       | 25    | 4.3              | 16    | 5.8              | 41     | 4.8             |
| Business                                    | 26    | 4.5              | 28    | 10.1             | 54     | 6.3             |
| Engineering                                 | 38    | 6.5              | 60    | 21.6             | 98     | 11.4            |
| Health and Human Sciences                   | 214   | 36.7             | 52    | 18.7             | 266    | 30.9            |
| Intra-University                            | 27    | 4.6              | 14    | 5.0              | 41     | 4.8             |
| Liberal Arts                                | 77    | 13.2             | 22    | 7.9              | 99     | 11.5            |
| Natural Sciences                            | 55    | 9.4              | 37    | 13.3             | 92     | 10.7            |
| Veterinary Medicine and Biomedical Sciences | 86    | 14.8             | 39    | 14.0             | 125    | 14.5            |
| Warner College of Natural Resources         | 35    | 6.0              | 10    | 3.6              | 45     | 5.2             |
| Total                                       | 583   | 100.0            | 278   | 100.0            | 861    | 100.0           |
| Prof Vet Med                                |       |                  |       |                  |        |                 |
| Veterinary Medicine and Biomedical Sciences | 72    | 100.0            | 64    | 100.0            | 136    | 100.0           |
| Total                                       | 72    | 100.0            | 64    | 100.0            | 136    | 100.0           |
| University                                  |       |                  |       |                  |        |                 |
| Agricultural Sciences                       | 250   | 4.9              | 183   | 8.9              | 433    | 6.0             |
| Business                                    | 383   | 7.5              | 156   | 7.6              | 539    | 7.5             |
| Engineering                                 | 450   | 8.8              | 284   | 13.8             | 734    | 10.2            |
| Health and Human Sciences                   | 1,212 | 23.6             | 273   | 13.3             | 1,485  | 20.7            |
| Intra-University                            | 319   | 6.2              | 254   | 12.4             | 573    | 8.0             |
| Liberal Arts                                | 934   | 18.2             | 283   | 13.8             | 1,217  | 16.9            |
| Natural Sciences                            | 853   | 16.6             | 280   | 13.6             | 1,133  | 15.8            |
| Veterinary Medicine and Biomedical Sciences | 292   | 5.7              | 155   | 7.6              | 447    | 6.2             |
| Warner College of Natural Resources         | 436   | 8.5              | 184   | 9.0              | 620    | 8.6             |
| University Total                            | 5,129 | 100.0            | 2,052 | 100.0            | 7,181  | 100.0           |