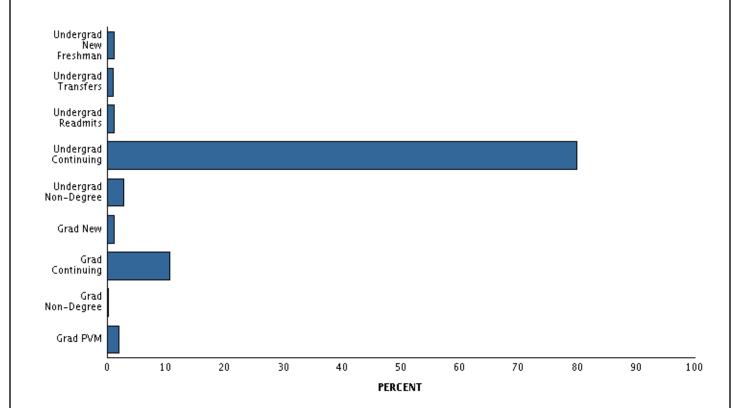

## **Application Type**

|                                  | Resident | Nonresident | Total | Percent of<br>University |
|----------------------------------|----------|-------------|-------|--------------------------|
| Undergraduate                    |          |             |       |                          |
| New Freshmen                     | 54       | 27          | 81    | 1.1                      |
| Transfer Students                | 46       | 30          | 76    | 1.1                      |
| Readmitted Students              | 80       | 7           | 87    | 1.2                      |
| Continuing Students              | 4,223    | 1,513       | 5,736 | 79.9                     |
| Non-Degree Students              | 71       | 133         | 204   | 2.8                      |
| Total                            | 4,474    | 1,710       | 6,184 | 86.1                     |
| <b>Graduate and Professional</b> |          |             |       |                          |
| New, Readmitted Students         | 72       | 9           | 81    | 1.1                      |
| Continuing Students              | 507      | 260         | 767   | 10.7                     |
| Non-Degree Students              | 4        | 9           | 13    | 0.2                      |
| Prof. Veterinary Medicine        | 72       | 64          | 136   | 1.9                      |
| Total                            | 655      | 342         | 997   | 13.9                     |
| University Total                 | 5,129    | 2,052       | 7,181 | 100.0                    |