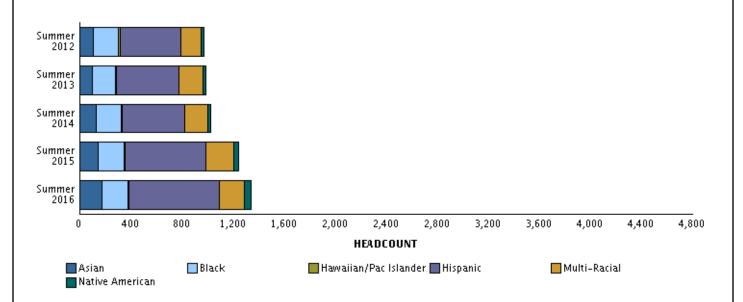

# Ethnicity and Race \*This report uses the Federal Ethnicity/Race categories effective Fall 2010.

|                        | Resident |                  | Nonresident |                  | Total |                  |
|------------------------|----------|------------------|-------------|------------------|-------|------------------|
|                        | No.      | % of<br>Category | No.         | % of<br>Category | No.   | % of<br>Category |
| Undergraduate          |          |                  |             |                  |       |                  |
| Hispanic/Latino        | 501      | 11.2             | 129         | 7.5              | 630   | 10.2             |
| Non Hispanic/Latino    |          |                  |             |                  |       |                  |
| Asian                  | 120      | 2.7              | 27          | 1.6              | 147   | 2.4              |
| Black                  | 111      | 2.5              | 75          | 4.4              | 186   | 3.0              |
| Hawaiian/Pac. Islander | 4        | 0.1              | 7           | 0.4              | 11    | 0.2              |
| Multi-Racial           | 129      | 2.9              | 58          | 3.4              | 187   | 3.0              |
| Native American        | 24       | 0.5              | 22          | 1.3              | 46    | 0.7              |
| No Response            | 192      | 4.3              | 81          | 4.7              | 273   | 4.4              |
| White                  | 3,389    | 75.7             | 944         | 55.2             | 4,333 | 70.1             |
| International          | 4        | 0.1              | 367         | 21.5             | 371   | 6.0              |
| Total                  | 4,474    | 100.0            | 1,710       | 100.0            | 6,184 | 100.0            |
| Graduate               |          |                  |             |                  |       |                  |
| Hispanic/Latino        | 48       | 8.2              | 12          | 4.3              | 60    | 7.0              |
| Non Hispanic/Latino    |          |                  |             |                  |       |                  |
| Asian                  | 14       | 2.4              | 2           | 0.7              | 16    | 1.9              |
| Black                  | 11       | 1.9              | 5           | 1.8              | 16    | 1.9              |
| Multi-Racial           | 8        | 1.4              | 4           | 1.4              | 12    | 1.4              |
| Native American        | 3        | 0.5              | 2           | 0.7              | 5     | 0.6              |
| No Response            | 48       | 8.2              | 10          | 3.6              | 58    | 6.7              |
| White                  | 447      | 76.7             | 87          | 31.3             | 534   | 62.0             |
| International          | 4        | 0.7              | 156         | 56.1             | 160   | 18.6             |
| Total                  | 583      | 100.0            | 278         | 100.0            | 861   | 100.0            |
| <b>Prof Vet Med</b>    |          |                  |             |                  |       |                  |
| Hispanic/Latino        | 7        | 9.7              | 7           | 10.9             | 14    | 10.3             |
| Non Hispanic/Latino    |          |                  |             |                  |       |                  |
| Asian                  | 4        | 5.6              | 5           | 7.8              | 9     | 6.6              |
| Multi-Racial           | 3        | 4.2              | 1           | 1.6              | 4     | 2.9              |
| Native American        | 0        | 0.0              | 1           | 1.6              | 1     | 0.7              |
| No Response            | 5        | 6.9              | 5           | 7.8              | 10    | 7.4              |
| White                  | 53       | 73.6             | 44          | 68.8             | 97    | 71.3             |
| International          | 0        | 0.0              | 1           | 1.6              | 1     | 0.7              |
| Total                  | 72       | 100.0            | 64          | 100.0            | 136   | 100.0            |

# Ethnicity and Race \*This report uses the Federal Ethnicity/Race categories effective Fall 2010.

|                        | Res   | sident           | Nonre | esident          | Total |                  |  |
|------------------------|-------|------------------|-------|------------------|-------|------------------|--|
|                        | No.   | % of<br>Category | No.   | % of<br>Category | No.   | % of<br>Category |  |
| University             |       |                  |       |                  |       |                  |  |
| Hispanic/Latino        | 556   | 10.8             | 148   | 7.2              | 704   | 9.8              |  |
| Non Hispanic/Latino    |       |                  |       |                  |       |                  |  |
| Asian                  | 138   | 2.7              | 34    | 1.7              | 172   | 2.4              |  |
| Black                  | 122   | 2.4              | 80    | 3.9              | 202   | 2.8              |  |
| Hawaiian/Pac. Islander | 4     | 0.1              | 7     | 0.3              | 11    | 0.2              |  |
| Multi-Racial           | 140   | 2.7              | 63    | 3.1              | 203   | 2.8              |  |
| Native American        | 27    | 0.5              | 25    | 1.2              | 52    | 0.7              |  |
| No Response            | 245   | 4.8              | 96    | 4.7              | 341   | 4.7              |  |
| White                  | 3,889 | 75.8             | 1,075 | 52.4             | 4,964 | 69.1             |  |
| International          | 8     | 0.2              | 524   | 25.5             | 532   | 7.4              |  |
| Total                  | 5,129 | 100.0            | 2,052 | 100.0            | 7,181 | 100.0            |  |