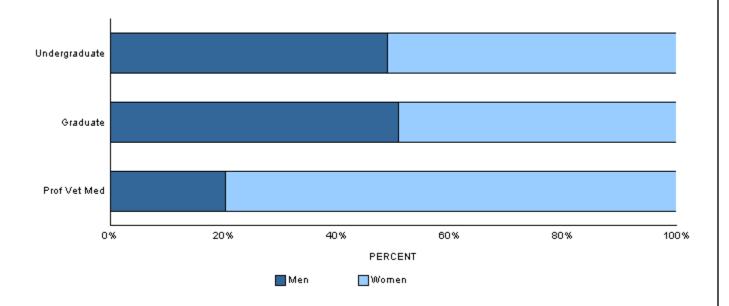

### Gender

|                         | Res    | sident   | Nonre | esident  | To     | tal      |
|-------------------------|--------|----------|-------|----------|--------|----------|
|                         |        | % of     |       | % of     |        | % of     |
|                         | No.    | Category | No.   | Category | No.    | Category |
| Undergraduate           |        |          |       |          |        |          |
| Men                     | 8,672  | 49.8     | 2,356 | 46.2     | 11,028 | 49.0     |
| Women                   | 8,734  | 50.2     | 2,744 | 53.8     | 11,478 | 51.0     |
| Total                   | 17,406 | 100.0    | 5,100 | 100.0    | 22,506 | 100.0    |
| Graduate                |        |          |       |          |        |          |
| Men                     | 1,144  | 46.4     | 915   | 57.9     | 2,059  | 50.9     |
| Women                   | 1,322  | 53.6     | 666   | 42.1     | 1,988  | 49.1     |
| Total                   | 2,466  | 100.0    | 1,581 | 100.0    | 4,047  | 100.0    |
| <b>Prof Vet Med</b>     |        |          |       |          |        |          |
| Men                     | 62     | 21.4     | 46    | 18.9     | 108    | 20.3     |
| Women                   | 228    | 78.6     | 197   | 81.1     | 425    | 79.7     |
| Total                   | 290    | 100.0    | 243   | 100.0    | 533    | 100.0    |
| University              |        |          |       |          |        |          |
| Men                     | 9,878  | 49.0     | 3,317 | 47.9     | 13,195 | 48.7     |
| Women                   | 10,284 | 51.0     | 3,607 | 52.1     | 13,891 | 51.3     |
| <b>University Total</b> | 20,162 | 100.0    | 6,924 | 100.0    | 27,086 | 100.0    |