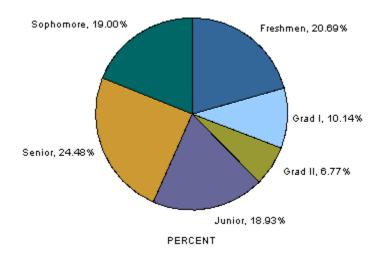

### Class

|                                  | Resident | Nonresident | Total  | Percent of<br>University |
|----------------------------------|----------|-------------|--------|--------------------------|
| Undergraduate                    |          |             |        |                          |
| Freshmen                         | 3,933    | 1,671       | 5,604  | 20.7                     |
| Sophomore                        | 3,963    | 1,182       | 5,145  | 19.0                     |
| Junior                           | 4,035    | 1,092       | 5,127  | 18.9                     |
| Senior                           | 5,475    | 1,155       | 6,630  | 24.5                     |
| Total                            | 17,406   | 5,100       | 22,506 | 83.1                     |
| <b>Graduate and Professional</b> |          |             |        |                          |
| Graduate-I (excl PVM)            | 1,559    | 1,049       | 2,608  | 9.6                      |
| Graduate-II (excl PVM)           | 907      | 532         | 1,439  | 5.3                      |
| Graduate-I (PVM)                 | 75       | 63          | 138    | 0.5                      |
| Graduate-II (PVM)                | 215      | 180         | 395    | 1.5                      |
| Total                            | 2,756    | 1,824       | 4,580  | 16.9                     |
| <b>University Total</b>          | 20,162   | 6,924       | 27,086 | 100.0                    |