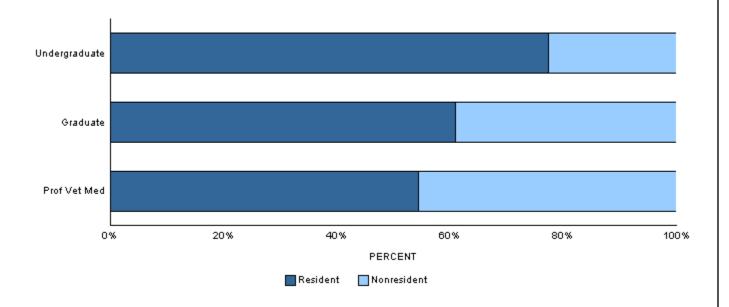

### Residency

|                         | Number | Percent of Category | Percent of<br>University |
|-------------------------|--------|---------------------|--------------------------|
| Undergraduate           |        |                     |                          |
| Resident                | 17,406 | 77.3                | 64.3                     |
| Nonresident             | 5,100  | 22.7                | 18.8                     |
| Total                   | 22,506 | 100.0               | 83.1                     |
| Graduate                |        |                     |                          |
| Resident                | 2,466  | 60.9                | 9.1                      |
| Nonresident             | 1,581  | 39.1                | 5.8                      |
| Total                   | 4,047  | 100.0               | 14.9                     |
| <b>Prof Vet Med</b>     |        |                     |                          |
| Resident                | 290    | 54.4                | 1.1                      |
| Nonresident             | 243    | 45.6                | 0.9                      |
| Total                   | 533    | 100.0               | 2.0                      |
| University              |        |                     |                          |
| Resident                | 20,162 | 74.4                | 74.4                     |
| Nonresident             | 6,924  | 25.6                | 25.6                     |
| <b>University Total</b> | 27,086 | 100.0               | 100.0                    |