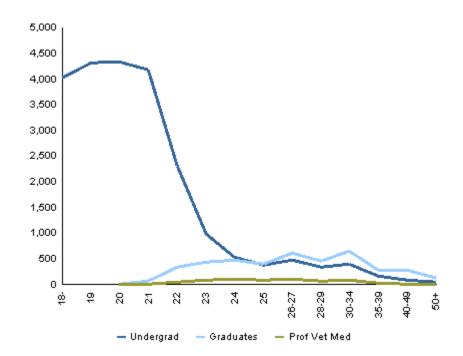

### **Age at Registration**

| Age          | Undergraduate | Graduate | Prof Vet Med | Total Univ |
|--------------|---------------|----------|--------------|------------|
| 17 or under  | 159           | 0        | 0            | 159        |
| 18           | 3,862         | 0        | 0            | 3,862      |
| 19           | 4,323         | 0        | 0            | 4,323      |
| 20           | 4,328         | 3        | 1            | 4,332      |
| 21           | 4,180         | 54       | 1            | 4,235      |
| 22           | 2,306         | 335      | 30           | 2,671      |
| 23           | 982           | 424      | 72           | 1,478      |
| 24           | 530           | 478      | 94           | 1,102      |
| 25           | 377           | 392      | 77           | 846        |
| 26-27        | 466           | 609      | 101          | 1,176      |
| 28-29        | 332           | 451      | 66           | 849        |
| 30-34        | 385           | 646      | 70           | 1,101      |
| 35-39        | 154           | 275      | 15           | 444        |
| 40-49        | 75            | 265      | 4            | 344        |
| 50 or over   | 47            | 115      | 2            | 164        |
| Not Reported | 0             | 0        | 0            | 0          |
| Total        | 22,506        | 4,047    | 533          | 27,086     |
| Mean Age     | 21            | 29       | 26           | 22         |