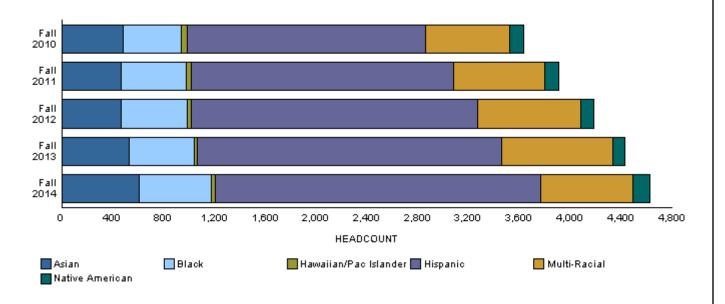

# Ethnicity and Race \*This report uses the Federal Ethnicity/Race categories effective Fall 2010.

|                        | Res    | sident           | Nonre        | esident          | To     | tal              |
|------------------------|--------|------------------|--------------|------------------|--------|------------------|
|                        | No.    | % of<br>Category | No.          | % of<br>Category | No.    | % of<br>Category |
| Undergraduate          |        | •                |              | •                |        | , i              |
| Hispanic/Latino        | 1,980  | 11.4             | 360          | 7.1              | 2,340  | 10.4             |
| Non Hispanic/Latino    | ,      |                  |              |                  | ,      |                  |
| <del>-</del>           | 410    | 2.4              | 0.1          | 1.6              | 500    | 2.2              |
| Asian                  | 419    | 2.4              | 81           | 1.6              | 500    | 2.2              |
| Black                  | 437    | 2.5              | 80           | 1.6              | 517    | 2.3              |
| Hawaiian/Pac. Islander | 16     | 0.1              | 10           | 0.2              | 26     | 0.1              |
| Multi-Racial           | 465    | 2.7              | 172          | 3.4              | 637    | 2.8              |
| Native American        | 81     | 0.5              | 40           | 0.8              | 121    | 0.5              |
| No Response            | 690    | 4.0              | 187          | 3.7              | 877    | 3.9              |
| White                  | 13,266 | 76.2             | 3,337        | 65.4             | 16,603 | 73.8             |
| International          | 52     | 0.3              | 833          | 16.3             | 885    | 3.9              |
| Total                  | 17,406 | 100.0            | 5,100        | 100.0            | 22,506 | 100.0            |
| Graduate               |        |                  |              |                  |        |                  |
| Hispanic/Latino        | 141    | 5.7              | 39           | 2.5              | 180    | 4.4              |
| Non Hispanic/Latino    |        |                  |              |                  |        |                  |
| Asian                  | 48     | 1.9              | 26           | 1.6              | 74     | 1.8              |
| Black                  | 36     | 1.5              | 15           | 0.9              | 51     | 1.3              |
| Multi-Racial           | 60     | 2.4              | 11           | 0.7              | 71     | 1.8              |
| Native American        | 12     | 0.5              | 2            | 0.1              | 14     | 0.3              |
| No Response            | 215    | 8.7              | 61           | 3.9              | 276    | 6.8              |
| White                  | 1,941  | 78.7             | 469          | 29.7             | 2,410  | 59.6             |
| International          | 13     | 0.5              | 958          | 60.6             | 971    | 24.0             |
| Total                  | 2,466  | 100.0            | 1,581        | 100.0            | 4,047  | 100.0            |
| Prof Vet Med           | ,      |                  | ,            |                  | ,      |                  |
| Hispanic/Latino        | 20     | 6.9              | 20           | 8.2              | 40     | 7.5              |
| Non Hispanic/Latino    |        |                  |              |                  |        |                  |
| Asian                  | 18     | 6.2              | 17           | 7.0              | 35     | 6.6              |
| Black                  | 0      | 0.0              | 1            | 0.4              | 1      | 0.2              |
| Hawaiian/Pac. Islander | 0      | 0.0              | 1            | 0.4              | 1      | 0.2              |
| Multi-Racial           | 12     | 4.1              | 6            | 2.5              | 18     | 3.4              |
| Native American        | 0      | 0.0              | 4            | 1.6              | 4      | 0.8              |
| No Response            | 21     | 7.2              | 17           | 7.0              | 38     | 7.1              |
| White                  | 219    | 7.2<br>75.5      | 174          | 71.6             | 393    | 73.7             |
| International          | 0      | 0.0              | 3            | 1.2              | 393    | 0.6              |
| Total                  | 290    | 100.0            | 243          | 100.0            | 533    | 100.0            |
| - VIII                 | 270    | 100.0            | <b>⊿</b> -13 | 100.0            | 555    | 100.0            |

# Ethnicity and Race \*This report uses the Federal Ethnicity/Race categories effective Fall 2010.

|                        | Res    | ident Nonresident |       | esident          | Total  |                  |
|------------------------|--------|-------------------|-------|------------------|--------|------------------|
|                        | No.    | % of<br>Category  | No.   | % of<br>Category | No.    | % of<br>Category |
| University             |        |                   |       |                  |        |                  |
| Hispanic/Latino        | 2,141  | 10.6              | 419   | 6.1              | 2,560  | 9.5              |
| Non Hispanic/Latino    |        |                   |       |                  |        |                  |
| Asian                  | 485    | 2.4               | 124   | 1.8              | 609    | 2.2              |
| Black                  | 473    | 2.3               | 96    | 1.4              | 569    | 2.1              |
| Hawaiian/Pac. Islander | 16     | 0.1               | 11    | 0.2              | 27     | 0.1              |
| Multi-Racial           | 537    | 2.7               | 189   | 2.7              | 726    | 2.7              |
| Native American        | 93     | 0.5               | 46    | 0.7              | 139    | 0.5              |
| No Response            | 926    | 4.6               | 265   | 3.8              | 1,191  | 4.4              |
| White                  | 15,426 | 76.5              | 3,980 | 57.5             | 19,406 | 71.6             |
| International          | 65     | 0.3               | 1,794 | 25.9             | 1,859  | 6.9              |
| Total                  | 20,162 | 100.0             | 6,924 | 100.0            | 27,086 | 100.0            |