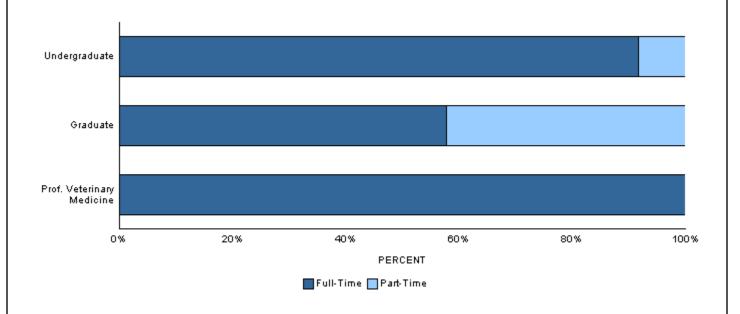

### **Full-Time/Part-Time Enrollment**

|                           | Resident | Nonresident | Total  | Percent of<br>University |
|---------------------------|----------|-------------|--------|--------------------------|
| Full-Time                 |          |             |        |                          |
| Undergraduate             | 15,917   | 4,735       | 20,652 | 76.2                     |
| Graduate                  | 1,241    | 1,095       | 2,336  | 8.6                      |
| Prof. Veterinary Medicine | 290      | 243         | 533    | 2.0                      |
| Total                     | 17,448   | 6,073       | 23,521 | 86.8                     |
| Part-Time                 |          |             |        |                          |
| Undergraduate             | 1,489    | 365         | 1,854  | 6.8                      |
| Graduate                  | 1,225    | 486         | 1,711  | 6.3                      |
| Total                     | 2,714    | 851         | 3,565  | 13.2                     |
| <b>University Total</b>   | 20,162   | 6,924       | 27,086 | 100.0                    |