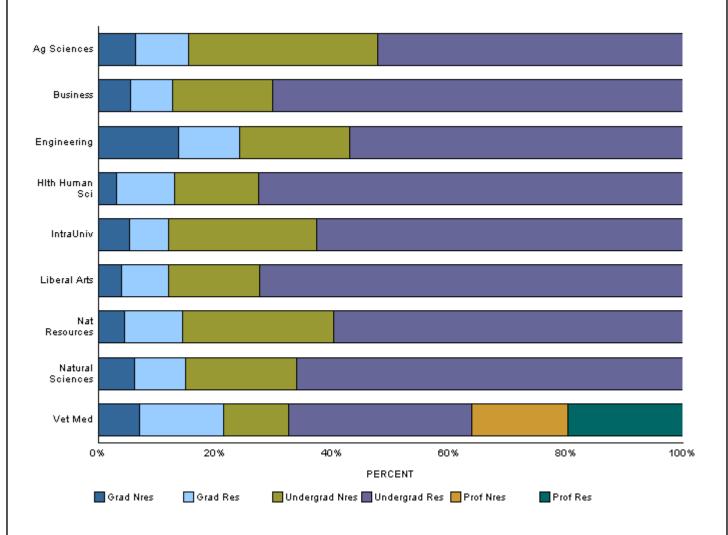

### College

|                                             | Re     | sident           | Nonr  | resident         | Total  |              |
|---------------------------------------------|--------|------------------|-------|------------------|--------|--------------|
|                                             | No.    | % of<br>Category | No.   | % of<br>Category | No. C  | % of ategory |
| Undergraduate                               |        |                  |       |                  |        |              |
| Agricultural Sciences                       | 840    | 4.8              | 522   | 10.2             | 1,362  | 6.1          |
| Business                                    | 1,738  | 10.0             | 425   | 8.3              | 2,163  | 9.6          |
| Engineering                                 | 1,720  | 9.9              | 565   | 11.1             | 2,285  | 10.2         |
| Health and Human Sciences                   | 3,505  | 20.1             | 697   | 13.7             | 4,202  | 18.7         |
| Intra-University                            | 1,822  | 10.5             | 737   | 14.5             | 2,559  | 11.4         |
| Liberal Arts                                | 3,467  | 19.9             | 742   | 14.5             | 4,209  | 18.7         |
| Natural Sciences                            | 2,833  | 16.3             | 808   | 15.8             | 3,641  | 16.2         |
| Veterinary Medicine and Biomedical Sciences | 461    | 2.6              | 164   | 3.2              | 625    | 2.8          |
| Warner College of Natural Resources         | 1,020  | 5.9              | 440   | 8.6              | 1,460  | 6.5          |
| Total                                       | 17,406 | 100.0            | 5,100 | 100.0            | 22,506 | 100.0        |
| Graduate                                    |        |                  |       |                  |        |              |
| Agricultural Sciences                       | 147    | 6.0              | 101   | 6.4              | 248    | 6.1          |
| Business                                    | 178    |                  | 136   |                  | 314    | 7.8          |
| Engineering                                 | 315    |                  | 412   |                  | 727    | 18.0         |
| Health and Human Sciences                   | 484    |                  | 146   | 9.2              | 630    | 15.6         |
| Intra-University                            | 194    | 7.9              | 155   | 9.8              | 349    | 8.6          |
| Liberal Arts                                | 390    | 15.8             | 187   | 11.8             | 577    | 14.3         |
| Natural Sciences                            | 375    | 15.2             | 266   | 16.8             | 641    | 15.8         |
| Veterinary Medicine and Biomedical Sciences | 213    | 8.6              | 103   | 6.5              | 316    | 7.8          |
| Warner College of Natural Resources         | 170    | 6.9              | 75    | 4.7              | 245    | 6.1          |
| Total                                       | 2,466  | 100.0            | 1,581 | 100.0            | 4,047  | 100.0        |
| Prof Vet Med                                |        |                  |       |                  |        |              |
| Veterinary Medicine and Biomedical Sciences | 290    | 100.0            | 243   | 100.0            | 533    | 100.0        |
| Total                                       | 290    | 100.0            | 243   | 100.0            | 533    | 100.0        |
| University                                  |        |                  |       |                  |        |              |
| Agricultural Sciences                       | 987    | 4.9              | 623   |                  | 1,610  | 5.9          |
| Business                                    | 1,916  | 9.5              | 561   | 8.1              | 2,477  | 9.1          |
| Engineering                                 | 2,035  |                  | 977   |                  | 3,012  | 11.1         |
| Health and Human Sciences                   | 3,989  | 19.8             | 843   | 12.2             | 4,832  | 17.8         |
| Intra-University                            | 2,016  |                  | 892   |                  | 2,908  | 10.7         |
| Liberal Arts                                | 3,857  |                  | 929   |                  | 4,786  | 17.7         |
| Natural Sciences                            | 3,208  |                  | 1,074 |                  | 4,282  | 15.8         |
| Veterinary Medicine and Biomedical Sciences | 964    |                  | 510   |                  | 1,474  | 5.4          |
| Warner College of Natural Resources         | 1,190  | 5.9              | 515   | 7.4              | 1,705  | 6.3          |
| University Total                            | 20,162 | 100.0            | 6,924 | 100.0            | 27,086 | 100.0        |