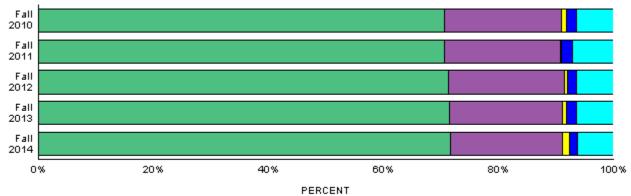

# Minority/Other Students \*This report uses the Federal Ethnicity/Race categories effective Fall 2010.

|           | Minority |         | Other St | tudents |
|-----------|----------|---------|----------|---------|
|           | Number   | Percent | Number   | Percent |
| Year      |          |         |          |         |
| Fall 2010 | 3,631    | 13.8    | 22,725   | 86.2    |
| Fall 2011 | 3,910    | 14.6    | 22,825   | 85.4    |
| Fall 2012 | 4,185    | 15.6    | 22,584   | 84.4    |
| Fall 2013 | 4,431    | 16.4    | 22,603   | 83.6    |
| Fall 2014 | 4,630    | 17.1    | 22,456   | 82.9    |