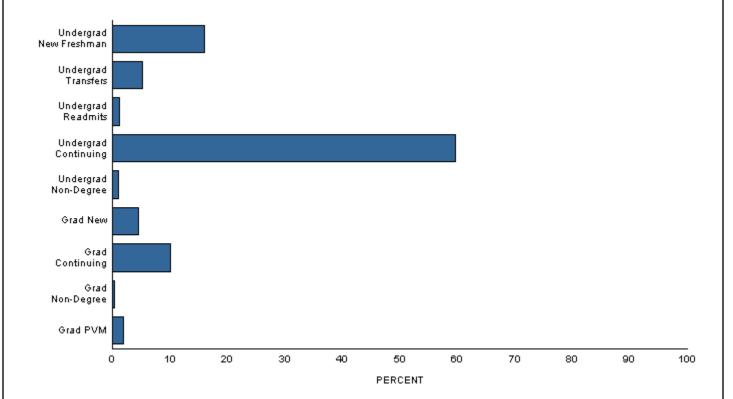

### **Application Type**

|                                  | Resident | Nonresident | Total  | Percent of<br>University |
|----------------------------------|----------|-------------|--------|--------------------------|
| Undergraduate                    |          |             |        |                          |
| New Freshmen                     | 3,154    | 1,199       | 4,353  | 16.1                     |
| Transfer Students                | 1,021    | 405         | 1,426  | 5.3                      |
| Readmitted Students              | 267      | 40          | 307    | 1.1                      |
| Continuing Students              | 12,881   | 3,257       | 16,138 | 59.6                     |
| Non-Degree Students              | 83       | 199         | 282    | 1.0                      |
| Total                            | 17,406   | 5,100       | 22,506 | 83.1                     |
| <b>Graduate and Professional</b> |          |             |        |                          |
| New, Readmitted Students         | 497      | 735         | 1,232  | 4.5                      |
| Continuing Students              | 1,965    | 770         | 2,735  | 10.1                     |
| Non-Degree Students              | 4        | 76          | 80     | 0.3                      |
| Prof. Veterinary Medicine        | 290      | 243         | 533    | 2.0                      |
| Total                            | 2,756    | 1,824       | 4,580  | 16.9                     |
| University Total                 | 20,162   | 6,924       | 27,086 | 100.0                    |