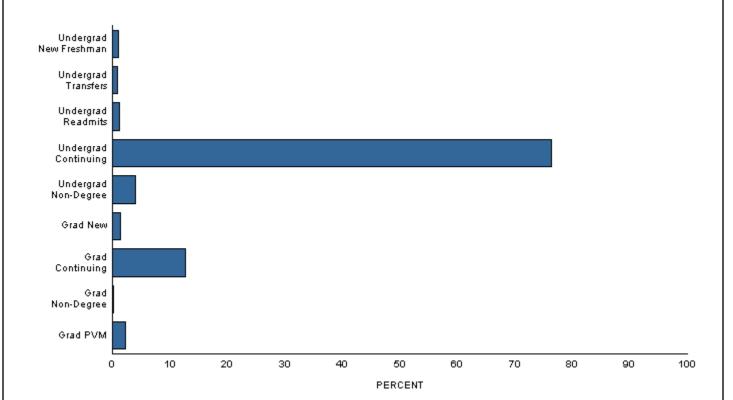

### **Application Type**

|                                  | Resident Nonresident |       | Total | Percent of<br>University |
|----------------------------------|----------------------|-------|-------|--------------------------|
| Undergraduate                    |                      |       |       |                          |
| New Freshmen                     | 40                   | 24    | 64    | 1.1                      |
| Transfer Students                | 35                   | 15    | 50    | 0.9                      |
| Readmitted Students              | 60                   | 10    | 70    | 1.2                      |
| Continuing Students              | 3,485                | 908   | 4,393 | 76.4                     |
| Non-Degree Students              | 95                   | 131   | 226   | 3.9                      |
| Total                            | 3,715                | 1,088 | 4,803 | 83.5                     |
| <b>Graduate and Professional</b> |                      |       |       |                          |
| New, Readmitted Students         | 68                   | 9     | 77    | 1.3                      |
| Continuing Students              | 548                  | 185   | 733   | 12.8                     |
| Non-Degree Students              | 4                    | 4     | 8     | 0.1                      |
| Prof. Veterinary Medicine        | 72                   | 56    | 128   | 2.2                      |
| Total                            | 692                  | 254   | 946   | 16.5                     |
| <b>University Total</b>          | 4,407                | 1,342 | 5,749 | 100.0                    |