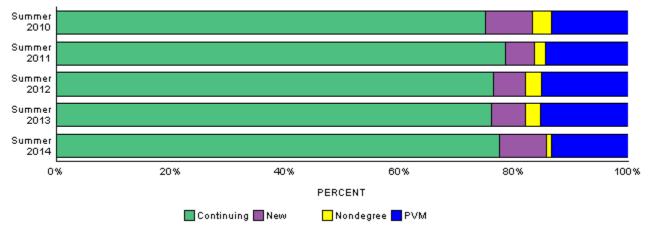

| Graduate and Professional<br>Year | New &<br>Readmitted | Continuing | Non-Degree | Prof. Vet Med. | Total |
|-----------------------------------|---------------------|------------|------------|----------------|-------|
| Summer 2010                       | 81                  | 748        | 33         | 135            | 997   |
| Summer 2011                       | 45                  | 719        | 19         | 132            | 915   |
| Summer 2012                       | 51                  | 707        | 27         | 140            | 925   |
| Summer 2013                       | 54                  | 695        | 24         | 140            | 913   |
| Summer 2014                       | 77                  | 733        | 8          | 128            | 946   |