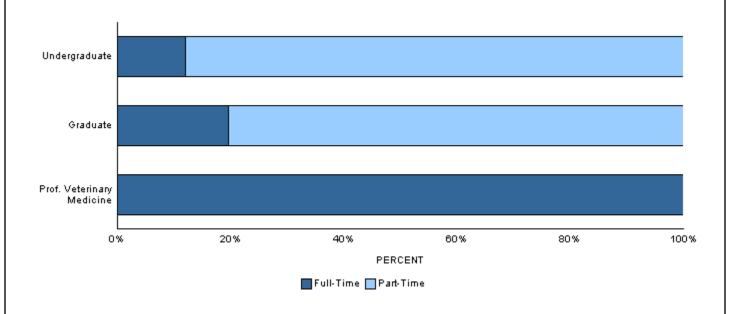

### **Full-Time/Part-Time Enrollment**

|                           | Resident | Nonresident | Total | Percent of<br>University |
|---------------------------|----------|-------------|-------|--------------------------|
| Full-Time                 |          |             |       |                          |
| Undergraduate             | 459      | 114         | 573   | 10.0                     |
| Graduate                  | 128      | 33          | 161   | 2.8                      |
| Prof. Veterinary Medicine | 72       | 56          | 128   | 2.2                      |
| Total                     | 659      | 203         | 862   | 15.0                     |
| Part-Time                 |          |             |       |                          |
| Undergraduate             | 3,256    | 974         | 4,230 | 73.6                     |
| Graduate                  | 492      | 165         | 657   | 11.4                     |
| Total                     | 3,748    | 1,139       | 4,887 | 85.0                     |
| <b>University Total</b>   | 4,407    | 1,342       | 5,749 | 100.0                    |