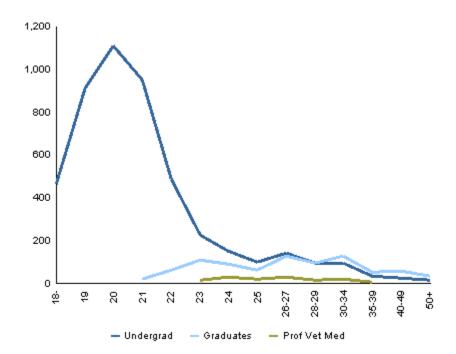

### **Age at Registration**

| Age          | Undergraduate | Graduate | <b>Prof Vet Med</b> | Total Univ |
|--------------|---------------|----------|---------------------|------------|
| 17 or under  | 166           | 0        | 0                   | 166        |
| 18           | 299           | 0        | 0                   | 299        |
| 19           | 915           | 0        | 0                   | 915        |
| 20           | 1,113         | 0        | 0                   | 1,113      |
| 21           | 950           | 19       | 0                   | 969        |
| 22           | 487           | 62       | 0                   | 549        |
| 23           | 224           | 107      | 12                  | 343        |
| 24           | 151           | 87       | 30                  | 268        |
| 25           | 100           | 59       | 17                  | 176        |
| 26-27        | 139           | 125      | 30                  | 294        |
| 28-29        | 96            | 94       | 16                  | 206        |
| 30-34        | 94            | 125      | 19                  | 238        |
| 35-39        | 35            | 51       | 3                   | 89         |
| 40-49        | 22            | 57       | 0                   | 79         |
| 50 or over   | 12            | 32       | 1                   | 45         |
| Not Reported | 0             | 0        | 0                   | 0          |
| Total        | 4,803         | 818      | 128                 | 5,749      |
| Mean Age     | 21            | 29       | 27                  | 23         |