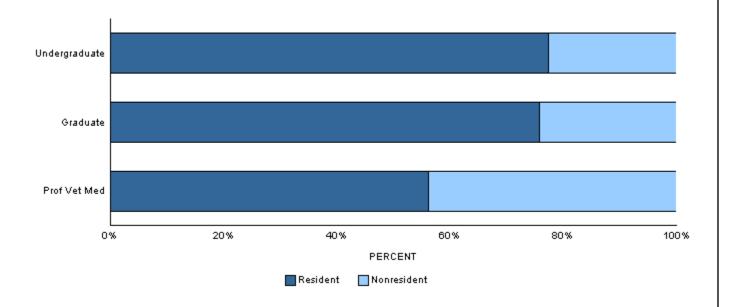

### Residency

### Residency

|                         | Number |       | Percent of<br>University |
|-------------------------|--------|-------|--------------------------|
| Undergraduate           |        |       |                          |
| Resident                | 3,715  | 77.3  | 64.6                     |
| Nonresident             | 1,088  | 22.7  | 18.9                     |
| Total                   | 4,803  | 100.0 | 83.5                     |
| Graduate                |        |       |                          |
| Resident                | 620    | 75.8  | 10.8                     |
| Nonresident             | 198    | 24.2  | 3.4                      |
| Total                   | 818    | 100.0 | 14.2                     |
| <b>Prof Vet Med</b>     |        |       |                          |
| Resident                | 72     | 56.3  | 1.3                      |
| Nonresident             | 56     | 43.8  | 1.0                      |
| Total                   | 128    | 100.0 | 2.2                      |
| University              |        |       |                          |
| Resident                | 4,407  | 76.7  | 76.7                     |
| Nonresident             | 1,342  | 23.3  | 23.3                     |
| <b>University Total</b> | 5,749  | 100.0 | 100.0                    |