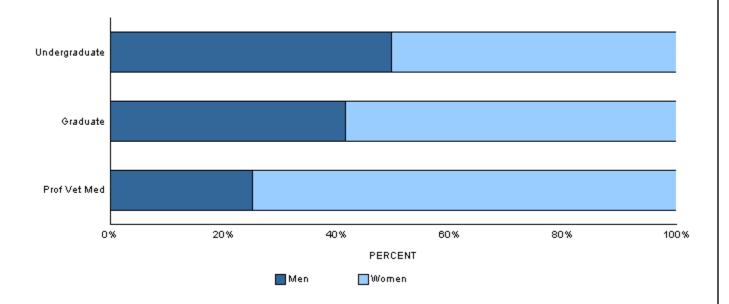

### Gender

|                         | Resident |          | Nonre | Nonresident |       | Total    |  |
|-------------------------|----------|----------|-------|-------------|-------|----------|--|
|                         |          | % of     |       | % of        |       | % of     |  |
|                         | No.      | Category | No.   | Category    | No.   | Category |  |
| Undergraduate           |          |          |       |             |       |          |  |
| Men                     | 1,838    | 49.5     | 544   | 50.0        | 2,382 | 49.6     |  |
| Women                   | 1,877    | 50.5     | 544   | 50.0        | 2,421 | 50.4     |  |
| Total                   | 3,715    | 100.0    | 1,088 | 100.0       | 4,803 | 100.0    |  |
| Graduate                |          |          |       |             |       |          |  |
| Men                     | 234      | 37.7     | 105   | 53.0        | 339   | 41.4     |  |
| Women                   | 386      | 62.3     | 93    | 47.0        | 479   | 58.6     |  |
| Total                   | 620      | 100.0    | 198   | 100.0       | 818   | 100.0    |  |
| <b>Prof Vet Med</b>     |          |          |       |             |       |          |  |
| Men                     | 20       | 27.8     | 12    | 21.4        | 32    | 25.0     |  |
| Women                   | 52       | 72.2     | 44    | 78.6        | 96    | 75.0     |  |
| Total                   | 72       | 100.0    | 56    | 100.0       | 128   | 100.0    |  |
| University              |          |          |       |             |       |          |  |
| Men                     | 2,092    | 47.5     | 661   | 49.3        | 2,753 | 47.9     |  |
| Women                   | 2,315    | 52.5     | 681   | 50.7        | 2,996 | 52.1     |  |
| <b>University Total</b> | 4,407    | 100.0    | 1,342 | 100.0       | 5,749 | 100.0    |  |