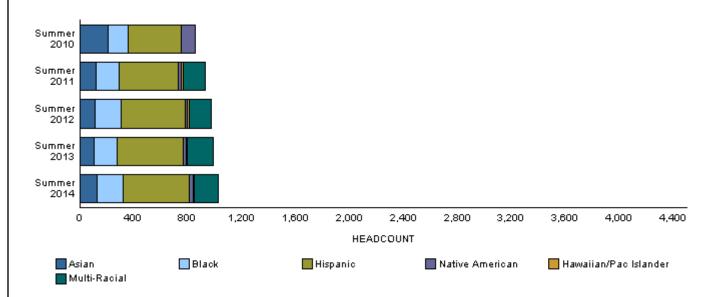

# Ethnicity and Race \*This report uses the Federal Ethnicity/Race categories effective Fall 2010.

|                        | Res   | sident   | Nonro | esident  | Total |          |  |
|------------------------|-------|----------|-------|----------|-------|----------|--|
|                        |       | % of     |       | % of     |       | % of     |  |
|                        | No.   | Category | No.   | Category | No.   | Category |  |
| Undergraduate          |       |          |       |          |       |          |  |
| Hispanic/Latino        | 361   | 9.7      | 75    | 6.9      | 436   | 9.1      |  |
| Non Hispanic/Latino    |       |          |       |          |       |          |  |
| Asian                  | 94    | 2.5      | 10    | 0.9      | 104   | 2.2      |  |
| Black                  | 91    | 2.4      | 95    | 8.7      | 186   | 3.9      |  |
| Hawaiian/Pac. Islander | 5     | 0.1      | 4     | 0.4      | 9     | 0.2      |  |
| Multi-Racial           | 115   | 3.1      | 45    | 4.1      | 160   | 3.3      |  |
| Native American        | 9     | 0.2      | 14    | 1.3      | 23    | 0.5      |  |
| No Response            | 198   | 5.3      | 53    | 4.9      | 251   | 5.2      |  |
| White                  | 2,839 | 76.4     | 570   | 52.4     | 3,409 | 71.0     |  |
| International          | 3     | 0.1      | 222   | 20.4     | 225   | 4.7      |  |
| Total                  | 3,715 | 100.0    | 1,088 | 100.0    | 4,803 | 100.0    |  |
| Graduate               |       |          |       |          |       |          |  |
| Hispanic/Latino        | 37    | 6.0      | 7     | 3.5      | 44    | 5.4      |  |
| Non Hispanic/Latino    |       |          |       |          |       |          |  |
| Asian                  | 14    | 2.3      | 4     | 2.0      | 18    | 2.2      |  |
| Black                  | 6     | 1.0      | 1     | 0.5      | 7     | 0.9      |  |
| Multi-Racial           | 15    | 2.4      | 1     | 0.5      | 16    | 2.0      |  |
| Native American        | 3     | 0.5      | 1     | 0.5      | 4     | 0.5      |  |
| No Response            | 53    | 8.5      | 10    | 5.1      | 63    | 7.7      |  |
| White                  | 488   | 78.7     | 72    | 36.4     | 560   | 68.5     |  |
| International          | 4     | 0.6      | 102   | 51.5     | 106   | 13.0     |  |
| Total                  | 620   | 100.0    | 198   | 100.0    | 818   | 100.0    |  |
| <b>Prof Vet Med</b>    |       |          |       |          |       |          |  |
| Hispanic/Latino        | 5     | 6.9      | 2     | 3.6      | 7     | 5.5      |  |
| Non Hispanic/Latino    |       |          |       |          |       |          |  |
| Asian                  | 3     | 4.2      | 4     | 7.1      | 7     | 5.5      |  |
| Hawaiian/Pac. Islander | 0     | 0.0      | 1     | 1.8      | 1     | 0.8      |  |
| Multi-Racial           | 3     | 4.2      | 2     | 3.6      | 5     | 3.9      |  |
| No Response            | 5     | 6.9      | 3     | 5.4      | 8     | 6.3      |  |
| White                  | 56    | 77.8     | 44    | 78.6     | 100   | 78.1     |  |
| Total                  | 72    | 100.0    | 56    | 100.0    | 128   | 100.0    |  |

# Ethnicity and Race \*This report uses the Federal Ethnicity/Race categories effective Fall 2010.

|                        | Resident |          | Nonre | esident  | Total |          |  |
|------------------------|----------|----------|-------|----------|-------|----------|--|
|                        |          | % of     |       | % of     |       | % of     |  |
|                        | No.      | Category | No.   | Category | No.   | Category |  |
| University             |          |          |       |          |       |          |  |
| Hispanic/Latino        | 403      | 9.1      | 84    | 6.3      | 487   | 8.5      |  |
| Non Hispanic/Latino    |          |          |       |          |       |          |  |
| Asian                  | 111      | 2.5      | 18    | 1.3      | 129   | 2.2      |  |
| Black                  | 97       | 2.2      | 96    | 7.2      | 193   | 3.4      |  |
| Hawaiian/Pac. Islander | 5        | 0.1      | 5     | 0.4      | 10    | 0.2      |  |
| Multi-Racial           | 133      | 3.0      | 48    | 3.6      | 181   | 3.1      |  |
| Native American        | 12       | 0.3      | 15    | 1.1      | 27    | 0.5      |  |
| No Response            | 256      | 5.8      | 66    | 4.9      | 322   | 5.6      |  |
| White                  | 3,383    | 76.8     | 686   | 51.1     | 4,069 | 70.8     |  |
| International          | 7        | 0.2      | 324   | 24.1     | 331   | 5.8      |  |
| Total                  | 4,407    | 100.0    | 1,342 | 100.0    | 5,749 | 100.0    |  |