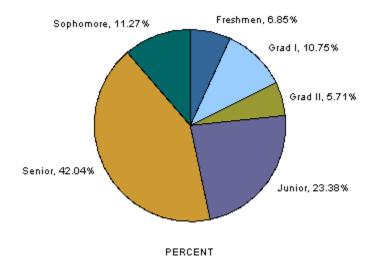

### Class

|                                  | Resident | Nonresident | Total | Percent of<br>University |
|----------------------------------|----------|-------------|-------|--------------------------|
| Undergraduate                    |          |             |       |                          |
| Freshmen                         | 178      | 216         | 394   | 6.9                      |
| Sophomore                        | 480      | 168         | 648   | 11.3                     |
| Junior                           | 1,035    | 309         | 1,344 | 23.4                     |
| Senior                           | 2,022    | 395         | 2,417 | 42.0                     |
| Total                            | 3,715    | 1,088       | 4,803 | 83.5                     |
| <b>Graduate and Professional</b> |          |             |       |                          |
| Graduate-I (excl PVM)            | 469      | 149         | 618   | 10.7                     |
| Graduate-II (excl PVM)           | 151      | 49          | 200   | 3.5                      |
| Graduate-II (PVM)                | 72       | 56          | 128   | 2.2                      |
| Total                            | 692      | 254         | 946   | 16.5                     |
| <b>University Total</b>          | 4,407    | 1,342       | 5,749 | 100.0                    |