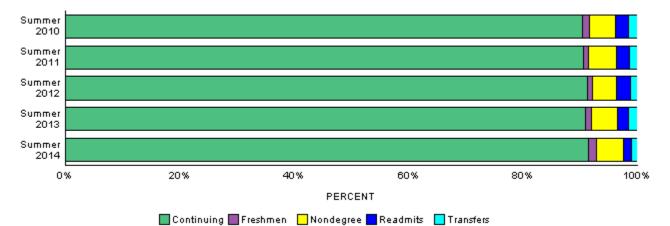

### **Application Type**

| Undergraduate | New<br>Freshmen | Transfers | Readmits | Continuing | Non-Degree | Total |
|---------------|-----------------|-----------|----------|------------|------------|-------|
| Year          |                 |           |          |            |            |       |
| Summer 2010   | 64              | 84        | 114      | 4,724      | 236        | 5,222 |
| Summer 2011   | 50              | 77        | 121      | 4,832      | 258        | 5,338 |
| Summer 2012   | 49              | 64        | 121      | 4,623      | 212        | 5,069 |
| Summer 2013   | 53              | 76        | 100      | 4,628      | 230        | 5,087 |
| Summer 2014   | 64              | 50        | 70       | 4,393      | 226        | 4,803 |