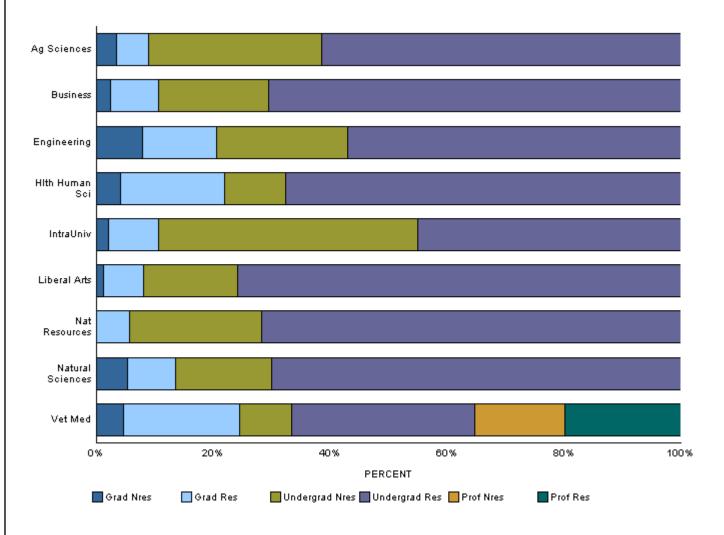

### College

|                                             | Resi  | dent     | Nonro | esident  | Total  |         |  |
|---------------------------------------------|-------|----------|-------|----------|--------|---------|--|
|                                             | No. c | % of     | No.   | % of     |        | % of    |  |
|                                             | 110.  | Category | 110.  | Category | No. Ca | ategory |  |
| Undergraduate                               |       |          |       |          |        |         |  |
| Agricultural Sciences                       | 214   | 5.8      | 103   | 9.5      | 317    | 6.6     |  |
| Business                                    | 347   | 9.3      | 93    | 8.5      | 440    | 9.2     |  |
| Engineering                                 | 252   | 6.8      | 99    | 9.1      | 351    | 7.3     |  |
| Health and Human Sciences                   | 857   | 23.1     | 133   | 12.2     | 990    | 20.6    |  |
| Intra-University                            | 217   | 5.8      | 214   | 19.7     | 431    | 9.0     |  |
| Liberal Arts                                | 736   | 19.8     | 156   | 14.3     | 892    | 18.6    |  |
| Natural Sciences                            | 625   | 16.8     | 147   | 13.5     | 772    | 16.1    |  |
| Veterinary Medicine and Biomedical Sciences | 114   | 3.1      | 32    | 2.9      | 146    | 3.0     |  |
| Warner College of Natural Resources         | 353   | 9.5      | 111   | 10.2     | 464    | 9.7     |  |
| Total                                       | 3,715 | 100.0    | 1,088 | 100.0    | 4,803  | 100.0   |  |
| Graduate                                    |       |          |       |          |        |         |  |
| Agricultural Sciences                       | 19    | 3.1      | 12    | 6.1      | 31     | 3.8     |  |
| Business                                    | 40    | 6.5      | 12    | 6.1      | 52     | 6.4     |  |
| Engineering                                 | 56    | 9.0      | 35    | 17.7     | 91     | 11.1    |  |
| Health and Human Sciences                   | 225   | 36.3     | 53    | 26.8     | 278    | 34.0    |  |
| Intra-University                            | 41    | 6.6      | 10    | 5.1      | 51     | 6.2     |  |
| Liberal Arts                                | 67    | 10.8     | 11    | 5.6      | 78     | 9.5     |  |
| Natural Sciences                            | 72    | 11.6     | 48    | 24.2     | 120    | 14.7    |  |
| Veterinary Medicine and Biomedical Sciences | 72    | 11.6     | 17    | 8.6      | 89     | 10.9    |  |
| Warner College of Natural Resources         | 28    | 4.5      | 0     | 0.0      | 28     | 3.4     |  |
| Total                                       | 620   | 100.0    | 198   | 100.0    | 818    | 100.0   |  |
| <b>Prof Vet Med</b>                         |       |          |       |          |        |         |  |
| Veterinary Medicine and Biomedical Sciences | 72    | 100.0    | 56    | 100.0    | 128    | 100.0   |  |
| Total                                       | 72    | 100.0    | 56    | 100.0    | 128    | 100.0   |  |
| University                                  |       |          |       |          |        |         |  |
| Agricultural Sciences                       | 233   | 5.3      | 115   | 8.6      | 348    | 6.1     |  |
| Business                                    | 387   | 8.8      | 105   | 7.8      | 492    | 8.6     |  |
| Engineering                                 | 308   | 7.0      | 134   | 10.0     | 442    | 7.7     |  |
| Health and Human Sciences                   | 1,082 | 24.6     | 186   | 13.9     | 1,268  | 22.1    |  |
| Intra-University                            | 258   | 5.9      | 224   | 16.7     | 482    | 8.4     |  |
| Liberal Arts                                | 803   | 18.2     | 167   | 12.4     | 970    | 16.9    |  |
| Natural Sciences                            | 697   | 15.8     | 195   | 14.5     | 892    | 15.5    |  |
| Veterinary Medicine and Biomedical Sciences | 258   | 5.9      | 105   | 7.8      | 363    | 6.3     |  |
| Warner College of Natural Resources         | 381   | 8.6      | 111   | 8.3      | 492    | 8.6     |  |
| University Total                            | 4,407 | 100.0    | 1,342 | 100.0    | 5,749  | 100.0   |  |

### College