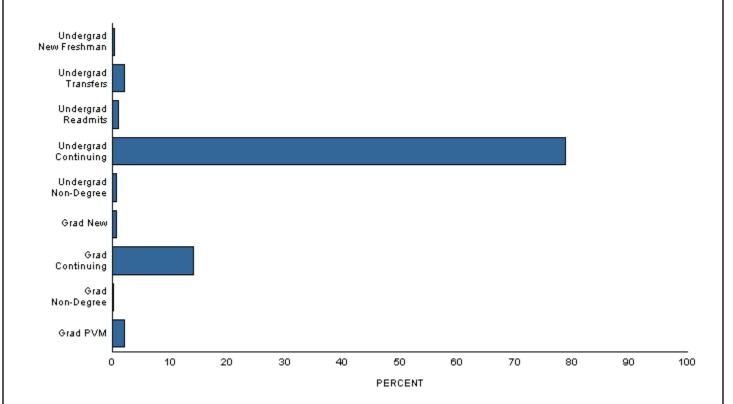

## **Application Type**

|                                  | Resident | Nonresident | Total  | Percent of<br>University |
|----------------------------------|----------|-------------|--------|--------------------------|
| Undergraduate                    |          |             |        |                          |
| New Freshmen                     | 48       | 37          | 85     | 0.3                      |
| Transfer Students                | 393      | 112         | 505    | 2.0                      |
| Readmitted Students              | 239      | 29          | 268    | 1.1                      |
| Continuing Students              | 15,780   | 4,094       | 19,874 | 78.9                     |
| Non-Degree Students              | 76       | 98          | 174    | 0.7                      |
| Total                            | 16,536   | 4,370       | 20,906 | 82.9                     |
| <b>Graduate and Professional</b> |          |             |        |                          |
| New, Readmitted Students         | 71       | 97          | 168    | 0.7                      |
| Continuing Students              | 2,325    | 1,212       | 3,537  | 14.0                     |
| Non-Degree Students              | 13       | 42          | 55     | 0.2                      |
| Prof. Veterinary Medicine        | 293      | 245         | 538    | 2.1                      |
| Total                            | 2,702    | 1,596       | 4,298  | 17.1                     |
| University Total                 | 19,238   | 5,966       | 25,204 | 100.0                    |