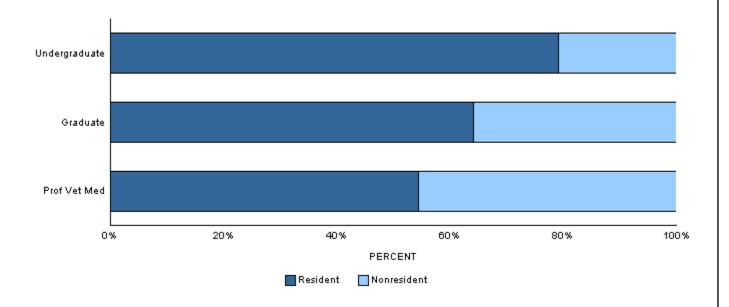

## Residency

|                         | Number | Percent of Category | Percent of<br>University |
|-------------------------|--------|---------------------|--------------------------|
| Undergraduate           |        |                     |                          |
| Resident                | 16,536 | 79.1                | 65.6                     |
| Nonresident             | 4,370  | 20.9                | 17.3                     |
| Total                   | 20,906 | 100.0               | 82.9                     |
| Graduate                |        |                     |                          |
| Resident                | 2,409  | 64.1                | 9.6                      |
| Nonresident             | 1,351  | 35.9                | 5.4                      |
| Total                   | 3,760  | 100.0               | 14.9                     |
| <b>Prof Vet Med</b>     |        |                     |                          |
| Resident                | 293    | 54.5                | 1.2                      |
| Nonresident             | 245    | 45.5                | 1.0                      |
| Total                   | 538    | 100.0               | 2.1                      |
| University              |        |                     |                          |
| Resident                | 19,238 | 76.3                | 76.3                     |
| Nonresident             | 5,966  | 23.7                | 23.7                     |
| <b>University Total</b> | 25,204 | 100.0               | 100.0                    |