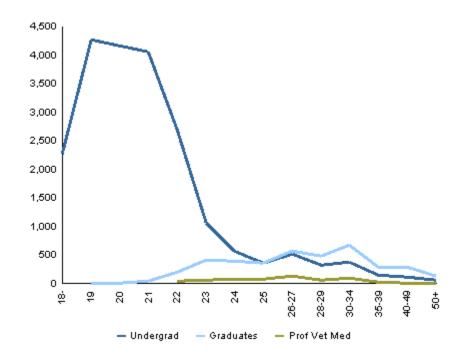

# **Age at Registration**

| Age          | Undergraduate | Graduate | Prof Vet Med | Total Univ |
|--------------|---------------|----------|--------------|------------|
| 17 or under  | 26            | 0        | 0            | 26         |
| 18           | 2,238         | 0        | 0            | 2,238      |
| 19           | 4,264         | 1        | 0            | 4,265      |
| 20           | 4,159         | 2        | 0            | 4,161      |
| 21           | 4,069         | 27       | 0            | 4,096      |
| 22           | 2,683         | 198      | 28           | 2,909      |
| 23           | 1,054         | 412      | 58           | 1,524      |
| 24           | 560           | 388      | 76           | 1,024      |
| 25           | 357           | 348      | 75           | 780        |
| 26-27        | 511           | 565      | 128          | 1,204      |
| 28-29        | 316           | 466      | 61           | 843        |
| 30-34        | 365           | 670      | 84           | 1,119      |
| 35-39        | 142           | 288      | 18           | 448        |
| 40-49        | 103           | 280      | 6            | 389        |
| 50 or over   | 59            | 115      | 4            | 178        |
| Not Reported | 0             | 0        | 0            | 0          |
| Total        | 20,906        | 3,760    | 538          | 25,204     |
| Mean Age     | 21            | 30       | 27           | 23         |