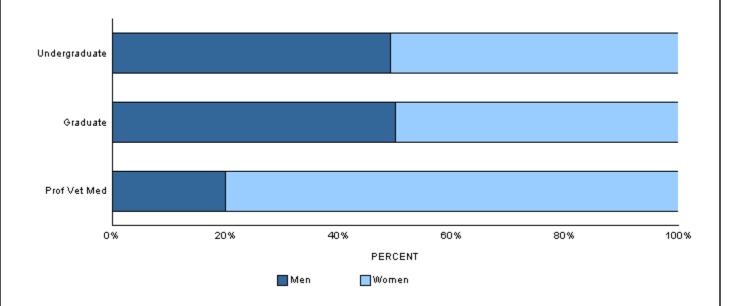

### Gender

|                         | Res    | Resident Nonro |       | onresident |        | Total    |  |
|-------------------------|--------|----------------|-------|------------|--------|----------|--|
|                         |        | % of           |       | % of       |        | % of     |  |
|                         | No.    | Category       | No.   | Category   | No.    | Category |  |
| Undergraduate           |        |                |       |            |        |          |  |
| Men                     | 8,231  | 49.8           | 2,023 | 46.3       | 10,254 | 49.0     |  |
| Women                   | 8,305  | 50.2           | 2,347 | 53.7       | 10,652 | 51.0     |  |
| Total                   | 16,536 | 100.0          | 4,370 | 100.0      | 20,906 | 100.0    |  |
| Graduate                |        |                |       |            |        |          |  |
| Men                     | 1,113  | 46.2           | 765   | 56.6       | 1,878  | 49.9     |  |
| Women                   | 1,296  | 53.8           | 586   | 43.4       | 1,882  | 50.1     |  |
| Total                   | 2,409  | 100.0          | 1,351 | 100.0      | 3,760  | 100.0    |  |
| <b>Prof Vet Med</b>     |        |                |       |            |        |          |  |
| Men                     | 66     | 22.5           | 41    | 16.7       | 107    | 19.9     |  |
| Women                   | 227    | 77.5           | 204   | 83.3       | 431    | 80.1     |  |
| Total                   | 293    | 100.0          | 245   | 100.0      | 538    | 100.0    |  |
| University              |        |                |       |            |        |          |  |
| Men                     | 9,410  | 48.9           | 2,829 | 47.4       | 12,239 | 48.6     |  |
| Women                   | 9,828  | 51.1           | 3,137 | 52.6       | 12,965 | 51.4     |  |
| <b>University Total</b> | 19,238 | 100.0          | 5,966 | 100.0      | 25,204 | 100.0    |  |