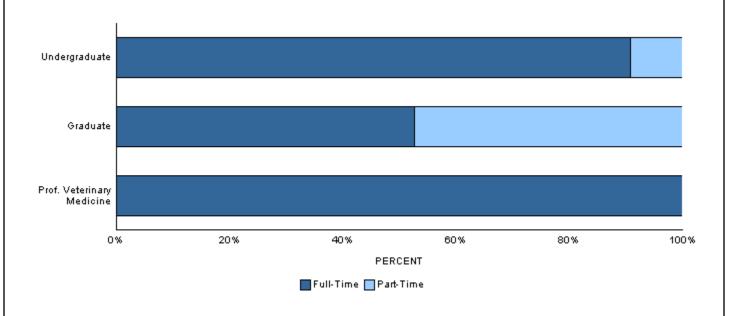

### **Full-Time/Part-Time Enrollment**

|                           | Resident | Nonresident | Total  | Percent of<br>University |
|---------------------------|----------|-------------|--------|--------------------------|
| Full-Time                 |          |             |        |                          |
| Undergraduate             | 14,950   | 4,045       | 18,995 | 75.4                     |
| Graduate                  | 1,137    | 846         | 1,983  | 7.9                      |
| Prof. Veterinary Medicine | 293      | 245         | 538    | 2.1                      |
| Total                     | 16,380   | 5,136       | 21,516 | 85.4                     |
| Part-Time                 |          |             |        |                          |
| Undergraduate             | 1,586    | 325         | 1,911  | 7.6                      |
| Graduate                  | 1,272    | 505         | 1,777  | 7.1                      |
| Total                     | 2,858    | 830         | 3,688  | 14.6                     |
| <b>University Total</b>   | 19,238   | 5,966       | 25,204 | 100.0                    |