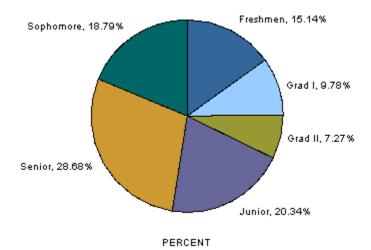

### Class

|                                  | Resident | Nonresident | Total  | Percent of<br>University |
|----------------------------------|----------|-------------|--------|--------------------------|
| Undergraduate                    |          |             |        |                          |
| Freshmen                         | 2,768    | 1,047       | 3,815  | 15.1                     |
| Sophomore                        | 3,658    | 1,078       | 4,736  | 18.8                     |
| Junior                           | 4,128    | 998         | 5,126  | 20.3                     |
| Senior                           | 5,982    | 1,247       | 7,229  | 28.7                     |
| Total                            | 16,536   | 4,370       | 20,906 | 82.9                     |
| <b>Graduate and Professional</b> |          |             |        |                          |
| Graduate-I (excl PVM)            | 1,462    | 866         | 2,328  | 9.2                      |
| Graduate-II (excl PVM)           | 947      | 485         | 1,432  | 5.7                      |
| Graduate-I (PVM)                 | 70       | 67          | 137    | 0.5                      |
| Graduate-II (PVM)                | 223      | 178         | 401    | 1.6                      |
| Total                            | 2,702    | 1,596       | 4,298  | 17.1                     |
| <b>University Total</b>          | 19,238   | 5,966       | 25,204 | 100.0                    |