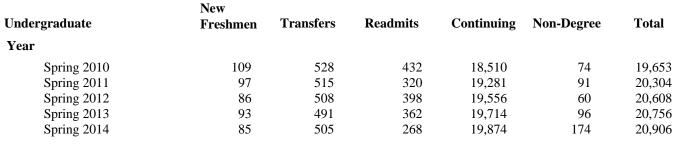

## **Fall to Spring Enrollments**

| Und | ergrad   | luate |
|-----|----------|-------|
| UHU | CI 21 at | ıuaıc |

|         |        |        | Spring as Percent |
|---------|--------|--------|-------------------|
|         | Fall   | Spring | of Fall           |
| 2009-10 | 21,204 | 19,653 | 93                |
| 2010-11 | 21,953 | 20,304 | 92                |
| 2011-12 | 22,300 | 20,608 | 92                |
| 2012-13 | 22,412 | 20,756 | 93                |
| 2013-14 | 22,565 | 20,906 | 93                |
|         |        |        |                   |