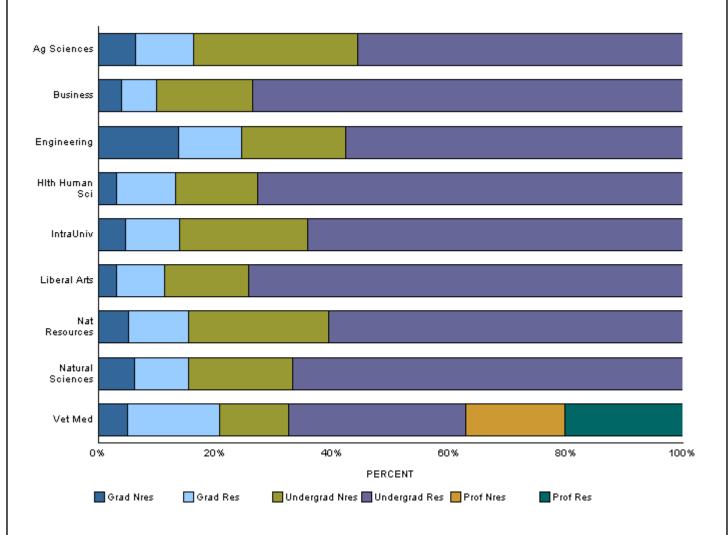

# College

|                                             | Res    | ident            | Nonr  | esident          | Tota   | al              |
|---------------------------------------------|--------|------------------|-------|------------------|--------|-----------------|
|                                             | No.    | % of<br>Category | No.   | % of<br>Category | No. Ca | % of<br>ategory |
| Undergraduate                               |        |                  |       |                  |        |                 |
| Agricultural Sciences                       | 793    | 4.8              | 399   | 9.1              | 1,192  | 5.7             |
| Business                                    | 1,751  | 10.6             | 392   | 9.0              | 2,143  | 10.3            |
| Engineering                                 | 1,552  | 9.4              | 479   | 11.0             | 2,031  | 9.7             |
| Health and Human Sciences                   | 3,309  | 20.0             | 635   | 14.5             | 3,944  | 18.9            |
| Intra-University                            | 1,455  | 8.8              | 498   | 11.4             | 1,953  | 9.3             |
| Liberal Arts                                | 3,591  | 21.7             | 693   | 15.9             | 4,284  | 20.5            |
| Natural Sciences                            | 2,667  | 16.1             | 716   | 16.4             | 3,383  | 16.2            |
| Veterinary Medicine and Biomedical Sciences | 441    | 2.7              | 171   | 3.9              | 612    | 2.9             |
| Warner College of Natural Resources         | 977    | 5.9              | 387   | 8.9              | 1,364  | 6.5             |
| Total                                       | 16,536 | 100.0            | 4,370 | 100.0            | 20,906 | 100.0           |
| Graduate                                    |        |                  |       |                  |        |                 |
| Agricultural Sciences                       | 141    | 5.9              | 91    | 6.7              | 232    | 6.2             |
| Business                                    | 144    | 6.0              | 93    | 6.9              | 237    | 6.3             |
| Engineering                                 | 293    | 12.2             | 368   | 27.2             | 661    | 17.6            |
| Health and Human Sciences                   | 459    | 19.1             | 144   |                  | 603    | 16.0            |
| Intra-University                            | 210    | 8.7              | 105   | 7.8              | 315    | 8.4             |
| Liberal Arts                                | 401    | 16.6             | 148   | 11.0             | 549    | 14.6            |
| Natural Sciences                            | 369    | 15.3             | 246   |                  | 615    | 16.4            |
| Veterinary Medicine and Biomedical Sciences | 228    | 9.5              | 73    | 5.4              | 301    | 8.0             |
| Warner College of Natural Resources         | 164    | 6.8              | 83    | 6.1              | 247    | 6.6             |
| Total                                       | 2,409  | 100.0            | 1,351 | 100.0            | 3,760  | 100.0           |
| Prof Vet Med                                |        |                  |       |                  |        |                 |
| Veterinary Medicine and Biomedical Sciences | 293    | 100.0            | 245   | 100.0            | 538    | 100.0           |
| Total                                       | 293    | 100.0            | 245   | 100.0            | 538    | 100.0           |
| University                                  |        |                  |       |                  |        |                 |
| Agricultural Sciences                       | 934    | 4.9              | 490   | 8.2              | 1,424  | 5.6             |
| Business                                    | 1,895  | 9.9              | 485   | 8.1              | 2,380  | 9.4             |
| Engineering                                 | 1,845  | 9.6              | 847   | 14.2             | 2,692  | 10.7            |
| Health and Human Sciences                   | 3,768  | 19.6             | 779   | 13.1             | 4,547  | 18.0            |
| Intra-University                            | 1,665  | 8.7              | 603   | 10.1             | 2,268  | 9.0             |
| Liberal Arts                                | 3,992  | 20.8             | 841   | 14.1             | 4,833  | 19.2            |
| Natural Sciences                            | 3,036  | 15.8             | 962   | 16.1             | 3,998  | 15.9            |
| Veterinary Medicine and Biomedical Sciences | 962    | 5.0              | 489   | 8.2              | 1,451  | 5.8             |
| Warner College of Natural Resources         | 1,141  | 5.9              | 470   |                  | 1,611  | 6.4             |
| University Total                            | 19,238 | 100.0            | 5,966 | 100.0            | 25,204 | 100.0           |