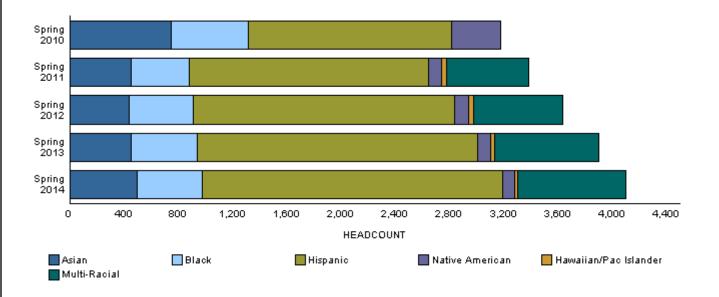

# Minority/Other Students \*This report uses the Federal Ethnicity/Race categories effective Fall 2010.

|             | Minority |         | Other Student |         |
|-------------|----------|---------|---------------|---------|
|             | Number   | Percent | Number        | Percent |
| Year        |          |         |               |         |
| Spring 2010 | 3,179    | 13.4    | 20,566        | 86.6    |
| Spring 2011 | 3,383    | 13.8    | 21,146        | 86.2    |
| Spring 2012 | 3,636    | 14.6    | 21,244        | 85.4    |
| Spring 2013 | 3,901    | 15.6    | 21,082        | 84.4    |
| Spring 2014 | 4,100    | 16.3    | 21,104        | 83.7    |

# Ethnicity and Race \*This report uses the Federal Ethnicity/Race categories effective Fall 2010.

|                        | Res    | sident           | Nonre | esident          | To     | tal              |
|------------------------|--------|------------------|-------|------------------|--------|------------------|
|                        | No.    | % of<br>Category | No.   | % of<br>Category | No.    | % of<br>Category |
| Undergraduate          |        |                  |       |                  |        |                  |
| Hispanic/Latino        | 1,710  | 10.3             | 296   | 6.8              | 2,006  | 9.6              |
| Non Hispanic/Latino    |        |                  |       |                  |        |                  |
| Asian                  | 336    | 2.0              | 64    | 1.5              | 400    | 1.9              |
| Black                  | 367    | 2.2              | 74    | 1.7              | 441    | 2.1              |
| Hawaiian/Pac. Islander | 10     | 0.1              | 7     | 0.2              | 17     | 0.1              |
| Multi-Racial           | 529    | 3.2              | 178   | 4.1              | 707    | 3.4              |
| Native American        | 45     | 0.3              | 24    | 0.5              | 69     | 0.3              |
| No Response            | 823    | 5.0              | 197   | 4.5              | 1,020  | 4.9              |
| White                  | 12,674 | 76.6             | 2,873 | 65.7             | 15,547 | 74.4             |
| International          | 42     | 0.3              | 657   | 15.0             | 699    | 3.3              |
| Total                  | 16,536 | 100.0            | 4,370 | 100.0            | 20,906 | 100.0            |
| Graduate               |        |                  |       |                  |        |                  |
| Hispanic/Latino        | 139    | 5.8              | 32    | 2.4              | 171    | 4.5              |
| Non Hispanic/Latino    |        |                  |       |                  |        |                  |
| Asian                  | 46     | 1.9              | 23    | 1.7              | 69     | 1.8              |
| Black                  | 31     | 1.3              | 7     | 0.5              | 38     | 1.0              |
| Hawaiian/Pac. Islander | 1      | 0.0              | 0     | 0.0              | 1      | 0.0              |
| Multi-Racial           | 55     | 2.3              | 16    | 1.2              | 71     | 1.9              |
| Native American        | 13     | 0.5              | 4     | 0.3              | 17     | 0.5              |
| No Response            | 242    | 10.0             | 58    | 4.3              | 300    | 8.0              |
| White                  | 1,870  | 77.6             | 414   | 30.6             | 2,284  | 60.7             |
| International          | 12     | 0.5              | 797   | 59.0             | 809    | 21.5             |
| Total                  | 2,409  | 100.0            | 1,351 | 100.0            | 3,760  | 100.0            |
| <b>Prof Vet Med</b>    |        |                  |       |                  |        |                  |
| Hispanic/Latino        | 23     | 7.8              | 19    | 7.8              | 42     | 7.8              |
| Non Hispanic/Latino    |        |                  |       |                  |        |                  |
| Asian                  | 12     | 4.1              | 16    | 6.5              | 28     | 5.2              |
| Hawaiian/Pac. Islander | 0      | 0.0              | 1     | 0.4              | 1      | 0.2              |
| Multi-Racial           | 13     | 4.4              | 6     | 2.4              | 19     | 3.5              |
| Native American        | 0      | 0.0              | 3     | 1.2              | 3      | 0.6              |
| No Response            | 30     | 10.2             | 16    | 6.5              | 46     | 8.6              |
| White                  | 215    | 73.4             | 181   | 73.9             | 396    | 73.6             |
| International          | 0      | 0.0              | 3     | 1.2              | 3      | 0.6              |
| Total                  | 293    | 100.0            | 245   | 100.0            | 538    | 100.0            |

# Ethnicity and Race \*This report uses the Federal Ethnicity/Race categories effective Fall 2010.

|                        | Resident |                  | Nonresident |                  | Total  |                  |
|------------------------|----------|------------------|-------------|------------------|--------|------------------|
|                        | No.      | % of<br>Category | No.         | % of<br>Category | No.    | % of<br>Category |
| University             |          |                  |             |                  |        |                  |
| Hispanic/Latino        | 1,872    | 9.7              | 347         | 5.8              | 2,219  | 8.8              |
| Non Hispanic/Latino    |          |                  |             |                  |        |                  |
| Asian                  | 394      | 2.0              | 103         | 1.7              | 497    | 2.0              |
| Black                  | 398      | 2.1              | 81          | 1.4              | 479    | 1.9              |
| Hawaiian/Pac. Islander | 11       | 0.1              | 8           | 0.1              | 19     | 0.1              |
| Multi-Racial           | 597      | 3.1              | 200         | 3.4              | 797    | 3.2              |
| Native American        | 58       | 0.3              | 31          | 0.5              | 89     | 0.4              |
| No Response            | 1,095    | 5.7              | 271         | 4.5              | 1,366  | 5.4              |
| White                  | 14,759   | 76.7             | 3,468       | 58.1             | 18,227 | 72.3             |
| International          | 54       | 0.3              | 1,457       | 24.4             | 1,511  | 6.0              |
| Total                  | 19,238   | 100.0            | 5,966       | 100.0            | 25,204 | 100.0            |