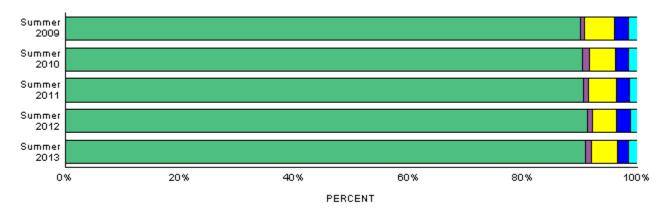

#### Headcount

|             | Resi   | Resident |        | Nonresident |           | %Change/      |  |
|-------------|--------|----------|--------|-------------|-----------|---------------|--|
|             | Number | Percent  | Number | Percent     | Headcount | Previous Year |  |
| Year        |        |          |        |             |           |               |  |
| Summer 2009 | 5,001  | 83.2     | 1,011  | 16.8        | 6,012     |               |  |
| Summer 2010 | 5,140  | 82.6     | 1,079  | 17.4        | 6,219     | 3.4           |  |
| Summer 2011 | 5,080  | 81.2     | 1,173  | 18.8        | 6,253     | 0.5           |  |
| Summer 2012 | 4,867  | 81.2     | 1,127  | 18.8        | 5,994     | -4.1          |  |
| Summer 2013 | 4,734  | 78.9     | 1,266  | 21.1        | 6,000     | 0.1           |  |