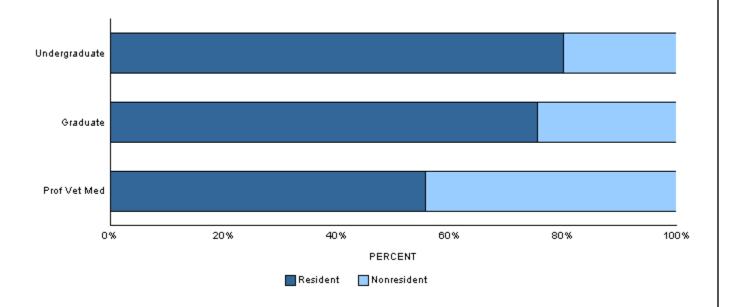

### Residency

|                         | Number |       | Percent of University |  |
|-------------------------|--------|-------|-----------------------|--|
| Undergraduate           |        |       |                       |  |
| Resident                | 4,073  | 80.1  | 67.9                  |  |
| Nonresident             | 1,014  | 19.9  | 16.9                  |  |
| Total                   | 5,087  | 100.0 | 84.8                  |  |
| Graduate                |        |       |                       |  |
| Resident                | 583    | 75.4  | 9.7                   |  |
| Nonresident             | 190    | 24.6  | 3.2                   |  |
| Total                   | 773    | 100.0 | 12.9                  |  |
| <b>Prof Vet Med</b>     |        |       |                       |  |
| Resident                | 78     | 55.7  | 1.3                   |  |
| Nonresident             | 62     | 44.3  | 1.0                   |  |
| Total                   | 140    | 100.0 | 2.3                   |  |
| University              |        |       |                       |  |
| Resident                | 4,734  | 78.9  | 78.9                  |  |
| Nonresident             | 1,266  | 21.1  | 21.1                  |  |
| <b>University Total</b> | 6,000  | 100.0 | 100.0                 |  |