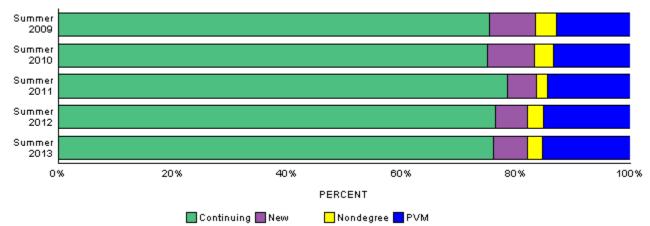

### **Application Type**

| New      |                      |                                                                                                                            |                                                                                                                                                                                             |                                                                                                                                                                                                                                                                        |                                                                                                                                                                                                                                                                                                                                           |
|----------|----------------------|----------------------------------------------------------------------------------------------------------------------------|---------------------------------------------------------------------------------------------------------------------------------------------------------------------------------------------|------------------------------------------------------------------------------------------------------------------------------------------------------------------------------------------------------------------------------------------------------------------------|-------------------------------------------------------------------------------------------------------------------------------------------------------------------------------------------------------------------------------------------------------------------------------------------------------------------------------------------|
| Freshmen | Transfers            | Readmits                                                                                                                   | Continuing                                                                                                                                                                                  | Non-Degree                                                                                                                                                                                                                                                             | Total                                                                                                                                                                                                                                                                                                                                     |
|          |                      |                                                                                                                            |                                                                                                                                                                                             |                                                                                                                                                                                                                                                                        |                                                                                                                                                                                                                                                                                                                                           |
| 38       | 78                   | 121                                                                                                                        | 4,489                                                                                                                                                                                       | 263                                                                                                                                                                                                                                                                    | 4,989                                                                                                                                                                                                                                                                                                                                     |
| 64       | 84                   | 114                                                                                                                        | 4,724                                                                                                                                                                                       | 236                                                                                                                                                                                                                                                                    | 5,222                                                                                                                                                                                                                                                                                                                                     |
| 50       | 77                   | 121                                                                                                                        | 4,832                                                                                                                                                                                       | 258                                                                                                                                                                                                                                                                    | 5,338                                                                                                                                                                                                                                                                                                                                     |
| 49       | 64                   | 121                                                                                                                        | 4,623                                                                                                                                                                                       | 212                                                                                                                                                                                                                                                                    | 5,069                                                                                                                                                                                                                                                                                                                                     |
| 53       | 76                   | 100                                                                                                                        | 4,628                                                                                                                                                                                       | 230                                                                                                                                                                                                                                                                    | 5,087                                                                                                                                                                                                                                                                                                                                     |
|          | 38<br>64<br>50<br>49 | Freshmen         Transfers           38         78           64         84           50         77           49         64 | Freshmen         Transfers         Readmits           38         78         121           64         84         114           50         77         121           49         64         121 | Freshmen         Transfers         Readmits         Continuing           38         78         121         4,489           64         84         114         4,724           50         77         121         4,832           49         64         121         4,623 | Freshmen         Transfers         Readmits         Continuing         Non-Degree           38         78         121         4,489         263           64         84         114         4,724         236           50         77         121         4,832         258           49         64         121         4,623         212 |

| Graduate and Professional<br>Year | New &<br>Readmitted | Continuing | Non-Degree | Prof. Vet Med. | Total |
|-----------------------------------|---------------------|------------|------------|----------------|-------|
| Summer 2009                       | 83                  | 771        | 36         | 133            | 1,023 |
| Summer 2010                       | 81                  | 748        | 33         | 135            | 997   |
| Summer 2011                       | 45                  | 719        | 19         | 132            | 915   |
| Summer 2012                       | 51                  | 707        | 27         | 140            | 925   |
| Summer 2013                       | 54                  | 695        | 24         | 140            | 913   |

### **Application Type**

|                                  | Resident |       | Total | Percent of<br>University |
|----------------------------------|----------|-------|-------|--------------------------|
| Undergraduate                    |          |       |       |                          |
| New Freshmen                     | 37       | 16    | 53    | 0.9                      |
| Transfer Students                | 61       | 15    | 76    | 1.3                      |
| Readmitted Students              | 86       | 14    | 100   | 1.7                      |
| Continuing Students              | 3,765    | 863   | 4,628 | 77.1                     |
| Non-Degree Students              | 124      | 106   | 230   | 3.8                      |
| Total                            | 4,073    | 1,014 | 5,087 | 84.8                     |
| <b>Graduate and Professional</b> |          |       |       |                          |
| New, Readmitted Students         | 40       | 14    | 54    | 0.9                      |
| Continuing Students              | 524      | 171   | 695   | 11.6                     |
| Non-Degree Students              | 19       | 5     | 24    | 0.4                      |
| Prof. Veterinary Medicine        | 78       | 62    | 140   | 2.3                      |
| Total                            | 661      | 252   | 913   | 15.2                     |
| <b>University Total</b>          | 4,734    | 1,266 | 6,000 | 100.0                    |