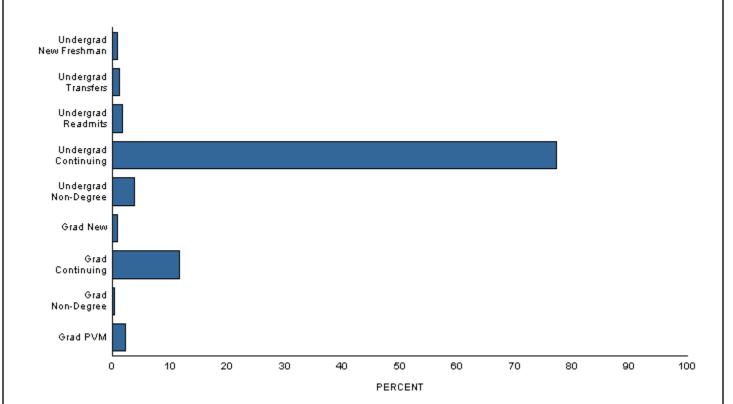

### **Application Type**

| New      |                      |                                                                                                                            |                                                                                                                                                                                             |                                                                                                                                                                                                                                                                        |                                                                                                                                                                                                                                                                                                                                           |
|----------|----------------------|----------------------------------------------------------------------------------------------------------------------------|---------------------------------------------------------------------------------------------------------------------------------------------------------------------------------------------|------------------------------------------------------------------------------------------------------------------------------------------------------------------------------------------------------------------------------------------------------------------------|-------------------------------------------------------------------------------------------------------------------------------------------------------------------------------------------------------------------------------------------------------------------------------------------------------------------------------------------|
| Freshmen | Transfers            | Readmits                                                                                                                   | Continuing                                                                                                                                                                                  | Non-Degree                                                                                                                                                                                                                                                             | Total                                                                                                                                                                                                                                                                                                                                     |
|          |                      |                                                                                                                            |                                                                                                                                                                                             |                                                                                                                                                                                                                                                                        |                                                                                                                                                                                                                                                                                                                                           |
| 38       | 78                   | 121                                                                                                                        | 4,489                                                                                                                                                                                       | 263                                                                                                                                                                                                                                                                    | 4,989                                                                                                                                                                                                                                                                                                                                     |
| 64       | 84                   | 114                                                                                                                        | 4,724                                                                                                                                                                                       | 236                                                                                                                                                                                                                                                                    | 5,222                                                                                                                                                                                                                                                                                                                                     |
| 50       | 77                   | 121                                                                                                                        | 4,832                                                                                                                                                                                       | 258                                                                                                                                                                                                                                                                    | 5,338                                                                                                                                                                                                                                                                                                                                     |
| 49       | 64                   | 121                                                                                                                        | 4,623                                                                                                                                                                                       | 212                                                                                                                                                                                                                                                                    | 5,069                                                                                                                                                                                                                                                                                                                                     |
| 53       | 76                   | 100                                                                                                                        | 4,628                                                                                                                                                                                       | 230                                                                                                                                                                                                                                                                    | 5,087                                                                                                                                                                                                                                                                                                                                     |
|          | 38<br>64<br>50<br>49 | Freshmen         Transfers           38         78           64         84           50         77           49         64 | Freshmen         Transfers         Readmits           38         78         121           64         84         114           50         77         121           49         64         121 | Freshmen         Transfers         Readmits         Continuing           38         78         121         4,489           64         84         114         4,724           50         77         121         4,832           49         64         121         4,623 | Freshmen         Transfers         Readmits         Continuing         Non-Degree           38         78         121         4,489         263           64         84         114         4,724         236           50         77         121         4,832         258           49         64         121         4,623         212 |

| Graduate and Professional<br>Year | New &<br>Readmitted | Continuing | Non-Degree | Prof. Vet Med. | Total |
|-----------------------------------|---------------------|------------|------------|----------------|-------|
| Summer 2009                       | 83                  | 771        | 36         | 133            | 1,023 |
| Summer 2010                       | 81                  | 748        | 33         | 135            | 997   |
| Summer 2011                       | 45                  | 719        | 19         | 132            | 915   |
| Summer 2012                       | 51                  | 707        | 27         | 140            | 925   |
| Summer 2013                       | 54                  | 695        | 24         | 140            | 913   |

### **Application Type**

|                                  | Resident |       | Total | Percent of<br>University |
|----------------------------------|----------|-------|-------|--------------------------|
| Undergraduate                    |          |       |       |                          |
| New Freshmen                     | 37       | 16    | 53    | 0.9                      |
| Transfer Students                | 61       | 15    | 76    | 1.3                      |
| Readmitted Students              | 86       | 14    | 100   | 1.7                      |
| Continuing Students              | 3,765    | 863   | 4,628 | 77.1                     |
| Non-Degree Students              | 124      | 106   | 230   | 3.8                      |
| Total                            | 4,073    | 1,014 | 5,087 | 84.8                     |
| <b>Graduate and Professional</b> |          |       |       |                          |
| New, Readmitted Students         | 40       | 14    | 54    | 0.9                      |
| Continuing Students              | 524      | 171   | 695   | 11.6                     |
| Non-Degree Students              | 19       | 5     | 24    | 0.4                      |
| Prof. Veterinary Medicine        | 78       | 62    | 140   | 2.3                      |
| Total                            | 661      | 252   | 913   | 15.2                     |
| <b>University Total</b>          | 4,734    | 1,266 | 6,000 | 100.0                    |