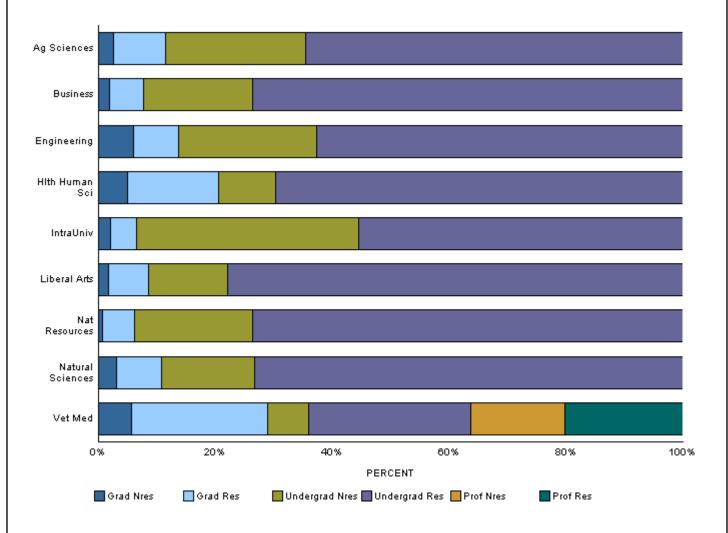

### College

|                                             | Resi  | dent                                   | Nonr  | esident          | Total  |                 |  |
|---------------------------------------------|-------|----------------------------------------|-------|------------------|--------|-----------------|--|
|                                             | No. ( | % of<br>Category                       | No.   | % of<br>Category | No. Ca | % of<br>ategory |  |
|                                             | _     | ······································ |       | g J              |        |                 |  |
| Undergraduate                               |       |                                        |       |                  |        |                 |  |
| Agricultural Sciences                       | 196   | 4.8                                    | 73    | 7.2              | 269    | 5.3             |  |
| Business                                    | 379   | 9.3                                    | 96    | 9.5              | 475    | 9.3             |  |
| Engineering                                 | 262   | 6.4                                    | 99    | 9.8              | 361    | 7.1             |  |
| Health and Human Sciences                   | 905   | 22.2                                   | 126   | 12.4             | 1,031  | 20.3            |  |
| Intra-University                            | 268   | 6.6                                    | 184   | 18.1             | 452    | 8.9             |  |
| Liberal Arts                                | 873   | 21.4                                   | 151   | 14.9             | 1,024  | 20.1            |  |
| Natural Sciences                            | 683   | 16.8                                   | 148   | 14.6             | 831    | 16.3            |  |
| Veterinary Medicine and Biomedical Sciences | 107   | 2.6                                    | 27    | 2.7              | 134    | 2.6             |  |
| Warner College of Natural Resources         | 400   | 9.8                                    | 110   | 10.8             | 510    | 10.0            |  |
| Total                                       | 4,073 | 100.0                                  | 1,014 | 100.0            | 5,087  | 100.0           |  |
| Graduate                                    |       |                                        |       |                  |        |                 |  |
| Agricultural Sciences                       | 27    | 4.6                                    | 8     | 4.2              | 35     | 4.5             |  |
| Business                                    | 30    | 5.1                                    | 10    | 5.3              | 40     | 5.2             |  |
| Engineering                                 | 32    | 5.5                                    | 25    | 13.2             | 57     | 7.4             |  |
| Health and Human Sciences                   | 204   | 35.0                                   | 64    | 33.7             | 268    | 34.7            |  |
| Intra-University                            | 21    | 3.6                                    | 10    | 5.3              | 31     | 4.0             |  |
| Liberal Arts                                | 77    | 13.2                                   | 19    | 10.0             | 96     | 12.4            |  |
| Natural Sciences                            | 73    | 12.5                                   | 28    | 14.7             | 101    | 13.1            |  |
| Veterinary Medicine and Biomedical Sciences | 90    | 15.4                                   | 22    | 11.6             | 112    | 14.5            |  |
| Warner College of Natural Resources         | 29    | 5.0                                    | 4     | 2.1              | 33     | 4.3             |  |
| Total                                       | 583   | 100.0                                  | 190   | 100.0            | 773    | 100.0           |  |
| <b>Prof Vet Med</b>                         |       |                                        |       |                  |        |                 |  |
| Veterinary Medicine and Biomedical Sciences | 78    | 100.0                                  | 62    | 100.0            | 140    | 100.0           |  |
| Total                                       | 78    | 100.0                                  | 62    | 100.0            | 140    | 100.0           |  |
| University                                  |       |                                        |       |                  |        |                 |  |
| Agricultural Sciences                       | 223   | 4.7                                    | 81    | 6.4              | 304    | 5.1             |  |
| Business                                    | 409   | 8.6                                    | 106   | 8.4              | 515    | 8.6             |  |
| Engineering                                 | 294   | 6.2                                    | 124   | 9.8              | 418    | 7.0             |  |
| Health and Human Sciences                   | 1,109 | 23.4                                   | 190   | 15.0             | 1,299  | 21.7            |  |
| Intra-University                            | 289   | 6.1                                    | 194   | 15.3             | 483    | 8.1             |  |
| Liberal Arts                                | 950   | 20.1                                   | 170   | 13.4             | 1,120  | 18.7            |  |
| Natural Sciences                            | 756   | 16.0                                   | 176   | 13.9             | 932    | 15.5            |  |
| Veterinary Medicine and Biomedical Sciences | 275   | 5.8                                    | 111   | 8.8              | 386    | 6.4             |  |
| Warner College of Natural Resources         | 429   | 9.1                                    | 114   | 9.0              | 543    | 9.1             |  |
| University Total                            | 4,734 | 100.0                                  | 1,266 | 100.0            | 6,000  | 100.0           |  |