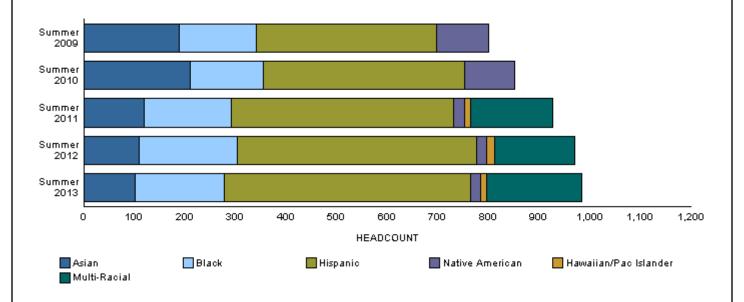

# Ethnicity and Race \*This report uses the Federal Ethnicity/Race categories effective Fall 2010.

|                        | Res   | sident           | Nonre | esident          | Total |                  |  |  |
|------------------------|-------|------------------|-------|------------------|-------|------------------|--|--|
|                        | No.   | % of<br>Category | No.   | % of<br>Category | No.   | % of<br>Category |  |  |
| Undergraduate          |       |                  |       |                  |       |                  |  |  |
| Hispanic/Latino        | 366   | 9.0              | 68    | 6.7              | 434   | 8.5              |  |  |
| Non Hispanic/Latino    |       |                  |       |                  |       |                  |  |  |
| Asian                  | 76    | 1.9              | 10    | 1.0              | 86    | 1.7              |  |  |
| Black                  | 94    | 2.3              | 76    | 7.5              | 170   | 3.3              |  |  |
| Hawaiian/Pac. Islander | 8     | 0.2              | 3     | 0.3              | 11    | 0.2              |  |  |
| Multi-Racial           | 134   | 3.3              | 35    | 3.5              | 169   | 3.3              |  |  |
| Native American        | 9     | 0.2              | 6     | 0.6              | 15    | 0.3              |  |  |
| No Response            | 247   | 6.1              | 56    | 5.5              | 303   | 6.0              |  |  |
| White                  | 3,133 | 76.9             | 522   | 51.5             | 3,655 | 71.8             |  |  |
| International          | 6     | 0.1              | 238   | 23.5             | 244   | 4.8              |  |  |
| Total                  | 4,073 | 100.0            | 1,014 | 100.0            | 5,087 | 100.0            |  |  |
| Graduate               |       |                  |       |                  |       |                  |  |  |
| Hispanic/Latino        | 34    | 5.8              | 4     | 2.1              | 38    | 4.9              |  |  |
| Non Hispanic/Latino    |       |                  |       |                  |       |                  |  |  |
| Asian                  | 8     | 1.4              | 3     | 1.6              | 11    | 1.4              |  |  |
| Black                  | 5     | 0.9              | 2     | 1.1              | 7     | 0.9              |  |  |
| Hawaiian/Pac. Islander | 1     | 0.2              | 0     | 0.0              | 1     | 0.1              |  |  |
| Multi-Racial           | 11    | 1.9              | 3     | 1.6              | 14    | 1.8              |  |  |
| Native American        | 3     | 0.5              | 1     | 0.5              | 4     | 0.5              |  |  |
| No Response            | 60    | 10.3             | 8     | 4.2              | 68    | 8.8              |  |  |
| White                  | 458   | 78.6             | 79    | 41.6             | 537   | 69.5             |  |  |
| International          | 3     | 0.5              | 90    | 47.4             | 93    | 12.0             |  |  |
| Total                  | 583   | 100.0            | 190   | 100.0            | 773   | 100.0            |  |  |
| <b>Prof Vet Med</b>    |       |                  |       |                  |       |                  |  |  |
| Hispanic/Latino        | 9     | 11.5             | 6     | 9.7              | 15    | 10.7             |  |  |
| Non Hispanic/Latino    |       |                  |       |                  |       |                  |  |  |
| Asian                  | 2     | 2.6              | 2     | 3.2              | 4     | 2.9              |  |  |
| Multi-Racial           | 3     | 3.8              | 3     | 4.8              | 6     | 4.3              |  |  |
| No Response            | 12    | 15.4             | 5     | 8.1              | 17    | 12.1             |  |  |
| White                  | 52    | 66.7             | 45    | 72.6             | 97    | 69.3             |  |  |
| International          | 0     | 0.0              | 1     | 1.6              | 1     | 0.7              |  |  |
| Total                  | 78    | 100.0            | 62    | 100.0            | 140   | 100.0            |  |  |

# Ethnicity and Race \*This report uses the Federal Ethnicity/Race categories effective Fall 2010.

| Resident               |       | sident        | Nonre | esident          | Total |                  |  |
|------------------------|-------|---------------|-------|------------------|-------|------------------|--|
|                        | No.   | % of Category | No.   | % of<br>Category | No.   | % of<br>Category |  |
| University             |       |               |       |                  |       |                  |  |
| Hispanic/Latino        | 409   | 8.6           | 78    | 6.2              | 487   | 8.1              |  |
| Non Hispanic/Latino    |       |               |       |                  |       |                  |  |
| Asian                  | 86    | 1.8           | 15    | 1.2              | 101   | 1.7              |  |
| Black                  | 99    | 2.1           | 78    | 6.2              | 177   | 3.0              |  |
| Hawaiian/Pac. Islander | 9     | 0.2           | 3     | 0.2              | 12    | 0.2              |  |
| Multi-Racial           | 148   | 3.1           | 41    | 3.2              | 189   | 3.2              |  |
| Native American        | 12    | 0.3           | 7     | 0.6              | 19    | 0.3              |  |
| No Response            | 319   | 6.7           | 69    | 5.5              | 388   | 6.5              |  |
| White                  | 3,643 | 77.0          | 646   | 51.0             | 4,289 | 71.5             |  |
| International          | 9     | 0.2           | 329   | 26.0             | 338   | 5.6              |  |
| Total                  | 4,734 | 100.0         | 1,266 | 100.0            | 6,000 | 100.0            |  |