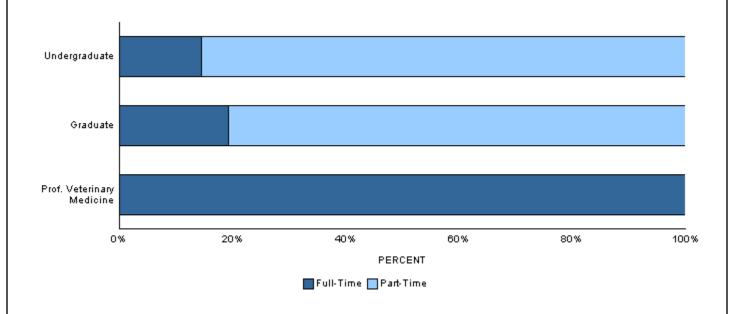

### **Full-Time/Part-Time Enrollment**

|                           | Resident | Nonresident | Total | Percent of<br>University |
|---------------------------|----------|-------------|-------|--------------------------|
| Full-Time                 |          |             |       |                          |
| Undergraduate             | 601      | 140         | 741   | 12.4                     |
| Graduate                  | 106      | 43          | 149   | 2.5                      |
| Prof. Veterinary Medicine | 78       | 62          | 140   | 2.3                      |
| Total                     | 785      | 245         | 1,030 | 17.2                     |
| Part-Time                 |          |             |       |                          |
| Undergraduate             | 3,472    | 874         | 4,346 | 72.4                     |
| Graduate                  | 477      | 147         | 624   | 10.4                     |
| Total                     | 3,949    | 1,021       | 4,970 | 82.8                     |
| University Total          | 4,734    | 1,266       | 6,000 | 100.0                    |