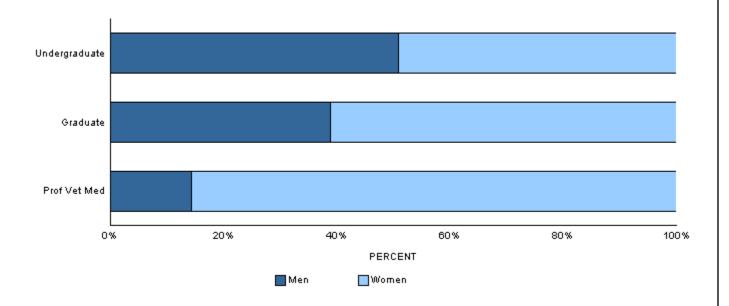

### Gender

|                         | Resident |          | Nonresident |          | Total |          |
|-------------------------|----------|----------|-------------|----------|-------|----------|
|                         |          | % of     | % of        |          |       | % of     |
|                         | No.      | Category | No.         | Category | No.   | Category |
| Undergraduate           |          |          |             |          |       |          |
| Men                     | 2,052    | 50.4     | 537         | 53.0     | 2,589 | 50.9     |
| Women                   | 2,021    | 49.6     | 477         | 47.0     | 2,498 | 49.1     |
| Total                   | 4,073    | 100.0    | 1,014       | 100.0    | 5,087 | 100.0    |
| Graduate                |          |          |             |          |       |          |
| Men                     | 218      | 37.4     | 82          | 43.2     | 300   | 38.8     |
| Women                   | 365      | 62.6     | 108         | 56.8     | 473   | 61.2     |
| Total                   | 583      | 100.0    | 190         | 100.0    | 773   | 100.0    |
| <b>Prof Vet Med</b>     |          |          |             |          |       |          |
| Men                     | 11       | 14.1     | 9           | 14.5     | 20    | 14.3     |
| Women                   | 67       | 85.9     | 53          | 85.5     | 120   | 85.7     |
| Total                   | 78       | 100.0    | 62          | 100.0    | 140   | 100.0    |
| University              |          |          |             |          |       |          |
| Men                     | 2,281    | 48.2     | 628         | 49.6     | 2,909 | 48.5     |
| Women                   | 2,453    | 51.8     | 638         | 50.4     | 3,091 | 51.5     |
| <b>University Total</b> | 4,734    | 100.0    | 1,266       | 100.0    | 6,000 | 100.0    |