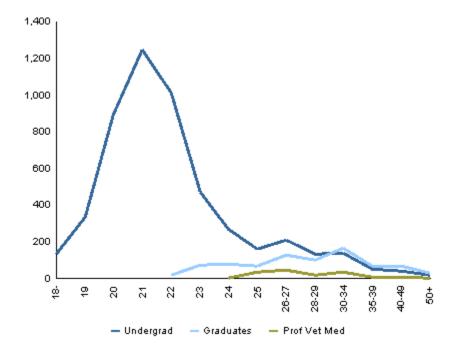

### **Age at Registration**

| Age          | Undergraduate | Graduate | <b>Prof Vet Med</b> | Total Univ |
|--------------|---------------|----------|---------------------|------------|
| 17 or under  | 61            | 0        | 0                   | 61         |
| 18           | 69            | 0        | 0                   | 69         |
| 19           | 335           | 0        | 0                   | 335        |
| 20           | 891           | 0        | 0                   | 891        |
| 21           | 1,245         | 0        | 0                   | 1,245      |
| 22           | 1,010         | 19       | 0                   | 1,029      |
| 23           | 472           | 69       | 0                   | 541        |
| 24           | 267           | 77       | 1                   | 345        |
| 25           | 156           | 66       | 31                  | 253        |
| 2627         | 210           | 126      | 45                  | 381        |
| 2829         | 129           | 98       | 18                  | 245        |
| 3034         | 137           | 162      | 31                  | 330        |
| 3539         | 48            | 63       | 8                   | 119        |
| 4049         | 39            | 67       | 4                   | 110        |
| 50 or over   | 18            | 26       | 2                   | 46         |
| Not Reported | 0             | 0        | 0                   | 0          |
| Total        | 5,087         | 773      | 140                 | 6,000      |
| Mean Age     | 22            | 30       | 29                  | 24         |