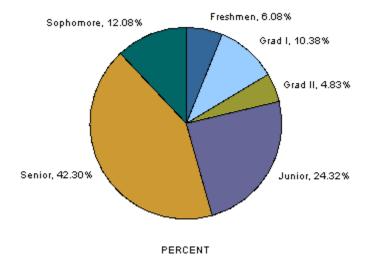

### Class

|                                  | Resident | Nonresident | Total | Percent of<br>University |
|----------------------------------|----------|-------------|-------|--------------------------|
| Undergraduate                    |          |             |       |                          |
| Freshmen                         | 185      | 180         | 365   | 6.1                      |
| Sophomore                        | 546      | 179         | 725   | 12.1                     |
| Junior                           | 1,181    | 278         | 1,459 | 24.3                     |
| Senior                           | 2,161    | 377         | 2,538 | 42.3                     |
| Total                            | 4,073    | 1,014       | 5,087 | 84.8                     |
| <b>Graduate and Professional</b> |          |             |       |                          |
| Graduate-I (excl PVM)            | 472      | 151         | 623   | 10.4                     |
| Graduate-II (excl PVM)           | 111      | 39          | 150   | 2.5                      |
| Graduate-II (PVM)                | 78       | 62          | 140   | 2.3                      |
| Total                            | 661      | 252         | 913   | 15.2                     |
| <b>University Total</b>          | 4,734    | 1,266       | 6,000 | 100.0                    |