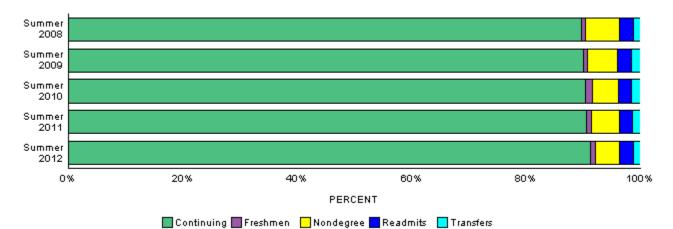

### **Application Type**

| New<br>Freshmen | Transfers            | Readmits                                                                                                                   | Continuing                                                                                                                                                                                  | Non-Degree                                                                                                                                                                                                                                                             | Total                                                                                                                                                                                                                                                                                                                                     |
|-----------------|----------------------|----------------------------------------------------------------------------------------------------------------------------|---------------------------------------------------------------------------------------------------------------------------------------------------------------------------------------------|------------------------------------------------------------------------------------------------------------------------------------------------------------------------------------------------------------------------------------------------------------------------|-------------------------------------------------------------------------------------------------------------------------------------------------------------------------------------------------------------------------------------------------------------------------------------------------------------------------------------------|
|                 |                      |                                                                                                                            |                                                                                                                                                                                             |                                                                                                                                                                                                                                                                        |                                                                                                                                                                                                                                                                                                                                           |
| 30              | 59                   | 123                                                                                                                        | 4,389                                                                                                                                                                                       | 289                                                                                                                                                                                                                                                                    | 4,890                                                                                                                                                                                                                                                                                                                                     |
| 38              | 78                   | 121                                                                                                                        | 4,489                                                                                                                                                                                       | 263                                                                                                                                                                                                                                                                    | 4,989                                                                                                                                                                                                                                                                                                                                     |
| 64              | 84                   | 114                                                                                                                        | 4,724                                                                                                                                                                                       | 236                                                                                                                                                                                                                                                                    | 5,222                                                                                                                                                                                                                                                                                                                                     |
| 50              | 77                   | 121                                                                                                                        | 4,832                                                                                                                                                                                       | 258                                                                                                                                                                                                                                                                    | 5,338                                                                                                                                                                                                                                                                                                                                     |
| 49              | 64                   | 121                                                                                                                        | 4,623                                                                                                                                                                                       | 212                                                                                                                                                                                                                                                                    | 5,069                                                                                                                                                                                                                                                                                                                                     |
|                 | 30<br>38<br>64<br>50 | Freshmen         Transfers           30         59           38         78           64         84           50         77 | Freshmen         Transfers         Readmits           30         59         123           38         78         121           64         84         114           50         77         121 | Freshmen         Transfers         Readmits         Continuing           30         59         123         4,389           38         78         121         4,489           64         84         114         4,724           50         77         121         4,832 | Freshmen         Transfers         Readmits         Continuing         Non-Degree           30         59         123         4,389         289           38         78         121         4,489         263           64         84         114         4,724         236           50         77         121         4,832         258 |