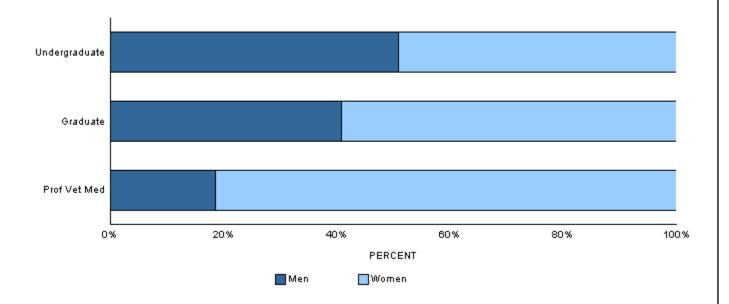

### Gender

|                         | Resident |          | Nonr  | Nonresident |       | Total    |  |
|-------------------------|----------|----------|-------|-------------|-------|----------|--|
|                         |          | % of     | % of  |             |       | % of     |  |
|                         | No.      | Category | No.   | Category    | No.   | Category |  |
| Undergraduate           |          |          |       |             |       |          |  |
| Men                     | 2,126    | 50.9     | 455   | 50.8        | 2,581 | 50.9     |  |
| Women                   | 2,048    | 49.1     | 440   | 49.2        | 2,488 | 49.1     |  |
| Total                   | 4,174    | 100.0    | 895   | 100.0       | 5,069 | 100.0    |  |
| Graduate                |          |          |       |             |       |          |  |
| Men                     | 240      | 39.0     | 81    | 47.6        | 321   | 40.9     |  |
| Women                   | 375      | 61.0     | 89    | 52.4        | 464   | 59.1     |  |
| Total                   | 615      | 100.0    | 170   | 100.0       | 785   | 100.0    |  |
| <b>Prof Vet Med</b>     |          |          |       |             |       |          |  |
| Men                     | 17       | 21.8     | 9     | 14.5        | 26    | 18.6     |  |
| Women                   | 61       | 78.2     | 53    | 85.5        | 114   | 81.4     |  |
| Total                   | 78       | 100.0    | 62    | 100.0       | 140   | 100.0    |  |
| University              |          |          |       |             |       |          |  |
| Men                     | 2,383    | 49.0     | 545   | 48.4        | 2,928 | 48.8     |  |
| Women                   | 2,484    | 51.0     | 582   | 51.6        | 3,066 | 51.2     |  |
| <b>University Total</b> | 4,867    | 100.0    | 1,127 | 100.0       | 5,994 | 100.0    |  |