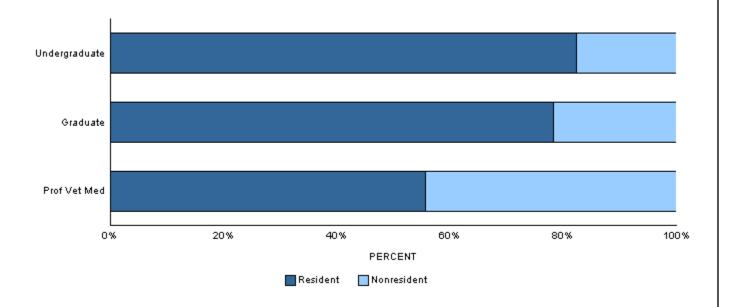

### Residency

|                         | Number |       | Percent of<br>University |
|-------------------------|--------|-------|--------------------------|
| Undergraduate           |        |       |                          |
| Resident                | 4,174  | 82.3  | 69.6                     |
| Nonresident             | 895    | 17.7  | 14.9                     |
| Total                   | 5,069  | 100.0 | 84.6                     |
| Graduate                |        |       |                          |
| Resident                | 615    | 78.3  | 10.3                     |
| Nonresident             | 170    | 21.7  | 2.8                      |
| Total                   | 785    | 100.0 | 13.1                     |
| <b>Prof Vet Med</b>     |        |       |                          |
| Resident                | 78     | 55.7  | 1.3                      |
| Nonresident             | 62     | 44.3  | 1.0                      |
| Total                   | 140    | 100.0 | 2.3                      |
| University              |        |       |                          |
| Resident                | 4,867  | 81.2  | 81.2                     |
| Nonresident             | 1,127  | 18.8  | 18.8                     |
| <b>University Total</b> | 5,994  | 100.0 | 100.0                    |