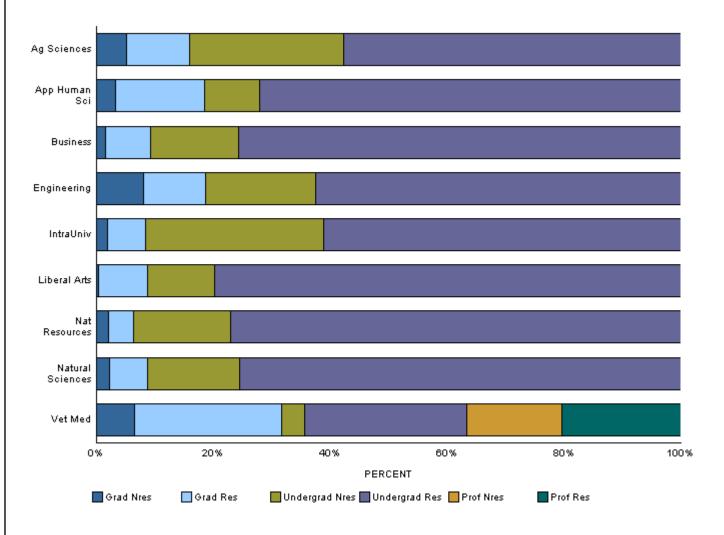

# College

|                                             | Resident |                  | Nonre | sident           | Total<br>% of |         |  |
|---------------------------------------------|----------|------------------|-------|------------------|---------------|---------|--|
|                                             | No.      | % of<br>Category | No. ( | % of<br>Category |               | ategory |  |
|                                             |          | <b>g</b> ,       | _     | g,               |               |         |  |
| Undergraduate                               |          |                  |       |                  |               |         |  |
| Agricultural Sciences                       | 199      | 4.8              | 91    | 10.2             | 290           | 5.7     |  |
| Applied Human Sciences                      | 905      | 21.7             | 119   | 13.3             | 1,024         | 20.2    |  |
| Business                                    | 378      | 9.1              | 75    | 8.4              | 453           | 8.9     |  |
| Engineering                                 | 257      | 6.2              | 77    | 8.6              | 334           | 6.6     |  |
| Intra-University                            | 311      | 7.5              | 155   | 17.3             | 466           | 9.2     |  |
| Liberal Arts                                | 949      | 22.7             | 136   | 15.2             | 1,085         | 21.4    |  |
| Natural Sciences                            | 651      | 15.6             | 136   | 15.2             | 787           | 15.5    |  |
| Veterinary Medicine and Biomedical Sciences | 106      | 2.5              | 15    | 1.7              | 121           | 2.4     |  |
| Warner College of Natural Resources         | 418      | 10.0             | 91    | 10.2             | 509           | 10.0    |  |
| Total                                       | 4,174    | 100.0            | 895   | 100.0            | 5,069         | 100.0   |  |
| Graduate                                    |          |                  |       |                  |               |         |  |
| Agricultural Sciences                       | 37       | 6.0              | 18    | 10.6             | 55            | 7.0     |  |
| Applied Human Sciences                      | 190      | 30.9             | 41    | 24.1             | 231           | 29.4    |  |
| Business                                    | 38       | 6.2              | 8     | 4.7              | 46            | 5.9     |  |
| Engineering                                 | 44       | 7.2              | 33    | 19.4             | 77            | 9.8     |  |
| Intra-University                            | 33       | 5.4              | 10    | 5.9              | 43            | 5.5     |  |
| Liberal Arts                                | 98       | 15.9             | 5     | 2.9              | 103           | 13.1    |  |
| Natural Sciences                            | 56       | 9.1              | 19    | 11.2             | 75            | 9.6     |  |
| Veterinary Medicine and Biomedical Sciences | 96       | 15.6             | 25    | 14.7             | 121           | 15.4    |  |
| Warner College of Natural Resources         | 23       | 3.7              | 11    | 6.5              | 34            | 4.3     |  |
| Total                                       | 615      | 100.0            | 170   | 100.0            | 785           | 100.0   |  |
| Prof Vet Med                                |          |                  |       |                  |               |         |  |
| Veterinary Medicine and Biomedical Sciences | 78       | 100.0            | 62    | 100.0            | 140           | 100.0   |  |
| Total                                       | 78       | 100.0            | 62    | 100.0            | 140           | 100.0   |  |
| University                                  |          |                  |       |                  |               |         |  |
| Agricultural Sciences                       | 236      | 4.8              | 109   | 9.7              | 345           | 5.8     |  |
| Applied Human Sciences                      | 1,095    | 22.5             | 160   | 14.2             | 1,255         | 20.9    |  |
| Business                                    | 416      | 8.5              | 83    | 7.4              | 499           | 8.3     |  |
| Engineering                                 | 301      | 6.2              | 110   | 9.8              | 411           | 6.9     |  |
| Intra-University                            | 344      | 7.1              | 165   | 14.6             | 509           | 8.5     |  |
| Liberal Arts                                | 1,047    | 21.5             | 141   | 12.5             | 1,188         | 19.8    |  |
| Natural Sciences                            | 707      | 14.5             | 155   | 13.8             | 862           | 14.4    |  |
| Veterinary Medicine and Biomedical Sciences | 280      | 5.8              | 102   | 9.1              | 382           | 6.4     |  |
| Warner College of Natural Resources         | 441      | 9.1              | 102   | 9.1              | 543           | 9.1     |  |
| University Total                            | 4,867    | 100.0            | 1,127 | 100.0            | 5,994         | 100.0   |  |