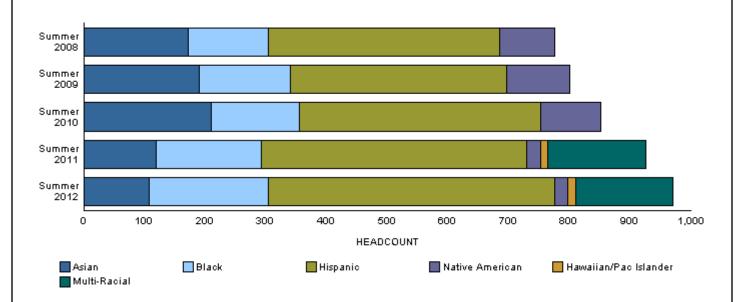

# Ethnicity and Race \*This report uses the Federal Ethnicity/Race categories effective Fall 2010.

|                        | Res   | sident           | Nonre | esident          | To    | tal              |
|------------------------|-------|------------------|-------|------------------|-------|------------------|
|                        | No.   | % of<br>Category | No.   | % of<br>Category | No.   | % of<br>Category |
| Undergraduate          |       |                  |       |                  |       |                  |
| Hispanic/Latino        | 366   | 8.8              | 53    | 5.9              | 419   | 8.3              |
| Non Hispanic/Latino    |       |                  |       |                  |       |                  |
| Asian                  | 84    | 2.0              | 7     | 0.8              | 91    | 1.8              |
| Black                  | 104   | 2.5              | 78    | 8.7              | 182   | 3.6              |
| Hawaiian/Pac. Islander | 11    | 0.3              | 0     | 0.0              | 11    | 0.2              |
| Multi-Racial           | 113   | 2.7              | 23    | 2.6              | 136   | 2.7              |
| Native American        | 16    | 0.4              | 1     | 0.1              | 17    | 0.3              |
| No Response            | 239   | 5.7              | 44    | 4.9              | 283   | 5.6              |
| White                  | 3,239 | 77.6             | 534   | 59.7             | 3,773 | 74.4             |
| International          | 2     | 0.0              | 155   | 17.3             | 157   | 3.1              |
| Total                  | 4,174 | 100.0            | 895   | 100.0            | 5,069 | 100.0            |
| Graduate               |       |                  |       |                  |       |                  |
| Hispanic/Latino        | 35    | 5.7              | 7     | 4.1              | 42    | 5.4              |
| Non Hispanic/Latino    |       |                  |       |                  |       |                  |
| Asian                  | 11    | 1.8              | 2     | 1.2              | 13    | 1.7              |
| Black                  | 8     | 1.3              | 4     | 2.4              | 12    | 1.5              |
| Hawaiian/Pac. Islander | 3     | 0.5              | 0     | 0.0              | 3     | 0.4              |
| Multi-Racial           | 14    | 2.3              | 6     | 3.5              | 20    | 2.5              |
| Native American        | 2     | 0.3              | 1     | 0.6              | 3     | 0.4              |
| No Response            | 64    | 10.4             | 16    | 9.4              | 80    | 10.2             |
| White                  | 476   | 77.4             | 58    | 34.1             | 534   | 68.0             |
| International          | 2     | 0.3              | 76    | 44.7             | 78    | 9.9              |
| Total                  | 615   | 100.0            | 170   | 100.0            | 785   | 100.0            |
| <b>Prof Vet Med</b>    |       |                  |       |                  |       |                  |
| Hispanic/Latino        | 8     | 10.3             | 4     | 6.5              | 12    | 8.6              |
| Non Hispanic/Latino    |       |                  |       |                  |       |                  |
| Asian                  | 1     | 1.3              | 3     | 4.8              | 4     | 2.9              |
| Black                  | 0     | 0.0              | 1     | 1.6              | 1     | 0.7              |
| Multi-Racial           | 2     | 2.6              | 1     | 1.6              | 3     | 2.1              |
| Native American        | 0     | 0.0              | 1     | 1.6              | 1     | 0.7              |
| No Response            | 7     | 9.0              | 3     | 4.8              | 10    | 7.1              |
| White                  | 60    | 76.9             | 49    | 79.0             | 109   | 77.9             |
| Total                  | 78    | 100.0            | 62    | 100.0            | 140   | 100.0            |

# Ethnicity and Race \*This report uses the Federal Ethnicity/Race categories effective Fall 2010.

| Resident               |       | sident   | Nonre | esident  | Total |          |  |
|------------------------|-------|----------|-------|----------|-------|----------|--|
|                        |       | % of     |       | % of     |       | % of     |  |
|                        | No.   | Category | No.   | Category | No.   | Category |  |
| University             |       |          |       |          |       |          |  |
| Hispanic/Latino        | 409   | 8.4      | 64    | 5.7      | 473   | 7.9      |  |
| Non Hispanic/Latino    |       |          |       |          |       |          |  |
| Asian                  | 96    | 2.0      | 12    | 1.1      | 108   | 1.8      |  |
| Black                  | 112   | 2.3      | 83    | 7.4      | 195   | 3.3      |  |
| Hawaiian/Pac. Islander | 14    | 0.3      |       | 0.0      | 14    | 0.2      |  |
| Multi-Racial           | 129   | 2.7      | 30    | 2.7      | 159   | 2.7      |  |
| Native American        | 18    | 0.4      | 3     | 0.3      | 21    | 0.4      |  |
| No Response            | 310   | 6.4      | 63    | 5.6      | 373   | 6.2      |  |
| White                  | 3,775 | 77.6     | 641   | 56.9     | 4,416 | 73.7     |  |
| International          | 4     | 0.1      | 231   | 20.5     | 235   | 3.9      |  |
| Total                  | 4,867 | 100.0    | 1,127 | 100.0    | 5,994 | 100.0    |  |