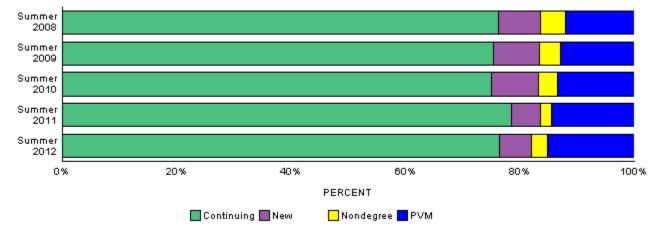

| <b>Graduate and Professional</b> | New | Continuing | Non-Degree | Prof. Vet Med. | Total |
|----------------------------------|-----|------------|------------|----------------|-------|
| Year                             |     |            |            |                |       |
| Summer 2008                      | 80  | 824        | 47         | 130            | 1,081 |
| Summer 2009                      | 83  | 771        | 36         | 133            | 1,023 |
| Summer 2010                      | 81  | 748        | 33         | 135            | 997   |
| Summer 2011                      | 45  | 719        | 19         | 132            | 915   |
| Summer 2012                      | 51  | 707        | 27         | 140            | 925   |