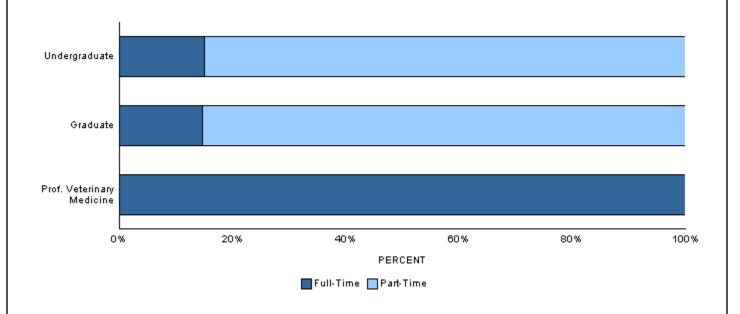

### **Full-Time/Part-Time Enrollment**

|                           | Resident | Nonresident | Total | Percent of<br>University |
|---------------------------|----------|-------------|-------|--------------------------|
| Full-Time                 |          |             |       |                          |
| Undergraduate             | 636      | 123         | 759   | 12.7                     |
| Graduate                  | 93       | 22          | 115   | 1.9                      |
| Prof. Veterinary Medicine | 78       | 62          | 140   | 2.3                      |
| Total                     | 807      | 207         | 1,014 | 16.9                     |
| Part-Time                 |          |             |       |                          |
| Undergraduate             | 3,538    | 772         | 4,310 | 71.9                     |
| Graduate                  | 522      | 148         | 670   | 11.2                     |
| Total                     | 4,060    | 920         | 4,980 | 83.1                     |
| University Total          | 4,867    | 1,127       | 5,994 | 100.0                    |

Full-time students = undergraduates enrolled for 12 or more credits Fall, Spring (9 - Summer) graduates enrolled for 9 or more credits all professional veterinary students