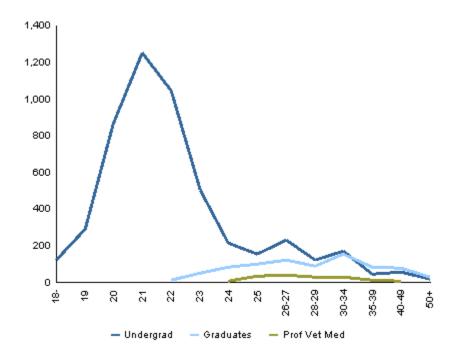

### **Age at Registration**

| Age          | Undergraduate | Graduate | <b>Prof Vet Med</b> | Total Univ |
|--------------|---------------|----------|---------------------|------------|
| 17 or under  | 56            | 0        | 0                   | 56         |
| 18           | 64            | 0        | 0                   | 64         |
| 19           | 289           | 0        | 0                   | 289        |
| 20           | 864           | 0        | 0                   | 864        |
| 21           | 1,252         | 0        | 0                   | 1,252      |
| 22           | 1,046         | 12       | 0                   | 1,058      |
| 23           | 505           | 51       | 0                   | 556        |
| 24           | 213           | 83       | 6                   | 302        |
| 25           | 155           | 97       | 31                  | 283        |
| 2627         | 227           | 121      | 37                  | 385        |
| 2829         | 120           | 86       | 26                  | 232        |
| 3034         | 167           | 153      | 27                  | 347        |
| 3539         | 44            | 83       | 10                  | 137        |
| 4049         | 52            | 74       | 3                   | 129        |
| 50 or over   | 15            | 25       | 0                   | 40         |
| Not Reported | 0             | 0        | 0                   | 0          |
| Total        | 5,069         | 785      | 140                 | 5,994      |
| Mean Age     | 23            | 31       | 28                  | 24         |