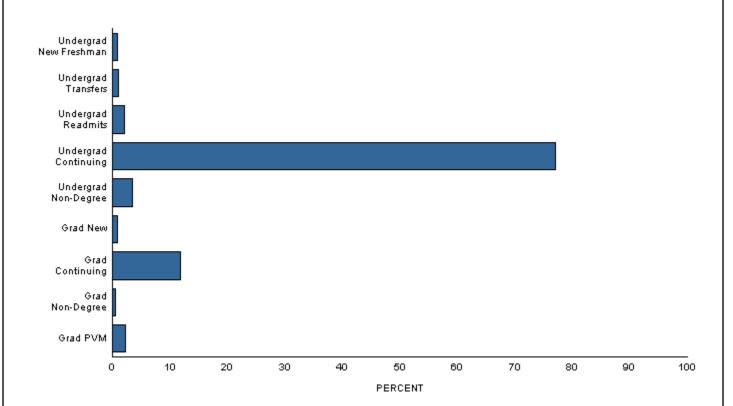

### **Application Type**

|                                  | Resident | Nonresident | Total | Percent of<br>University |
|----------------------------------|----------|-------------|-------|--------------------------|
| Undergraduate                    |          |             |       |                          |
| New Freshmen                     | 31       | 18          | 49    | 0.8                      |
| Transfer Students                | 52       | 12          | 64    | 1.1                      |
| Readmitted Students              | 106      | 15          | 121   | 2.0                      |
| Continuing Students              | 3,850    | 773         | 4,623 | 77.1                     |
| Non-Degree Students              | 135      | 77          | 212   | 3.5                      |
| Total                            | 4,174    | 895         | 5,069 | 84.6                     |
| <b>Graduate and Professional</b> |          |             |       |                          |
| New, Readmitted Students         | 39       | 12          | 51    | 0.9                      |
| Continuing Students              | 554      | 153         | 707   | 11.8                     |
| Non-Degree Students              | 22       | 5           | 27    | 0.5                      |
| Prof. Veterinary Medicine        | 78       | 62          | 140   | 2.3                      |
| Total                            | 693      | 232         | 925   | 15.4                     |
| <b>University Total</b>          | 4,867    | 1,127       | 5,994 | 100.0                    |