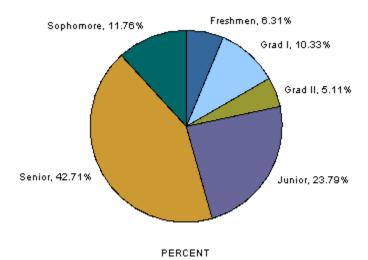

### Class

|                                  | Resident | Nonresident | Total | Percent of<br>University |
|----------------------------------|----------|-------------|-------|--------------------------|
| Undergraduate                    |          |             |       |                          |
| Freshmen                         | 233      | 145         | 378   | 6.3                      |
| Sophomore                        | 548      | 157         | 705   | 11.8                     |
| Junior                           | 1,166    | 260         | 1,426 | 23.8                     |
| Senior                           | 2,227    | 333         | 2,560 | 42.7                     |
| Total                            | 4,174    | 895         | 5,069 | 84.6                     |
| <b>Graduate and Professional</b> |          |             |       |                          |
| Graduate-I (excl PVM)            | 496      | 123         | 619   | 10.3                     |
| Graduate-II (excl PVM)           | 119      | 47          | 166   | 2.8                      |
| Graduate-II (PVM)                | 78       | 62          | 140   | 2.3                      |
| Total                            | 693      | 232         | 925   | 15.4                     |
| <b>University Total</b>          | 4,867    | 1,127       | 5,994 | 100.0                    |