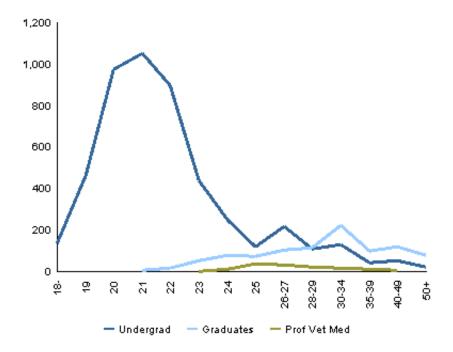

### **Age at Registration**

|              | Undergraduate | Graduate | <b>Prof Vet Med</b> | <b>Total Univ</b> |
|--------------|---------------|----------|---------------------|-------------------|
| Age          |               |          |                     |                   |
| 17 or under  | 20            | 0        | 0                   | 20                |
| 18           | 112           | 0        | 0                   | 112               |
| 19           | 463           | 0        | 0                   | 463               |
| 20           | 976           | 0        | 0                   | 976               |
| 21           | 1,051         | 4        | 0                   | 1,055             |
| 22           | 895           | 17       | 0                   | 912               |
| 23           | 436           | 50       | 2                   | 488               |
| 24           | 249           | 77       | 11                  | 337               |
| 25           | 121           | 73       | 36                  | 230               |
| 2627         | 216           | 102      | 31                  | 349               |
| 2829         | 109           | 114      | 20                  | 243               |
| 3034         | 129           | 224      | 17                  | 370               |
| 3539         | 42            | 97       | 10                  | 149               |
| 4049         | 51            | 118      | 3                   | 172               |
| 50 or over   | 20            | 75       | 0                   | 95                |
| Not Reported | 0             | 0        | 0                   | 0                 |
| Total        | 4,890         | 951      | 130                 | 5,971             |
| Mean Age     | 22            | 33       | 28                  | 24                |