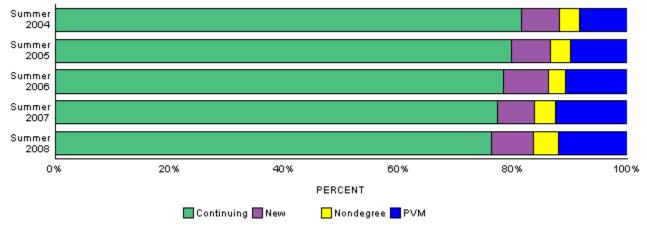

### **Application Type**

| Undergraduate | Freshmen | Transfers | Readmits | Continuing | Non-Degree | Total |
|---------------|----------|-----------|----------|------------|------------|-------|
| Year          |          |           |          |            |            |       |
| Summer 2004   | 21       | 89        | 107      | 4,961      | 319        | 5,497 |
| Summer 2005   | 17       | 61        | 116      | 4,852      | 288        | 5,334 |
| Summer 2006   | 19       | 70        | 111      | 4,769      | 309        | 5,278 |
| Summer 2007   | 25       | 80        | 110      | 4,679      | 280        | 5,174 |
| Summer 2008   | 30       | 59        | 123      | 4,389      | 289        | 4,890 |

Continuing Freshmen Nondegree Readmits Transfers

| <b>Graduate and Professional</b> | New | New Continuing Non-Degree |    | Prof. Vet Med. | Total |  |
|----------------------------------|-----|---------------------------|----|----------------|-------|--|
| Year                             |     |                           |    |                |       |  |
| Summer 2004                      | 110 | 1,326                     | 57 | 136            | 1,629 |  |
| Summer 2005                      | 90  | 1,070                     | 47 | 134            | 1,341 |  |
| Summer 2006                      | 95  | 947                       | 36 | 130            | 1,208 |  |
| Summer 2007                      | 71  | 842                       | 40 | 137            | 1,090 |  |
| Summer 2008                      | 80  | 824                       | 47 | 130            | 1,081 |  |

### **Application Type**

|                                  | Resident | Nonresident | Total | Percent of<br>University |
|----------------------------------|----------|-------------|-------|--------------------------|
| Undergraduate                    |          |             |       |                          |
| New Freshmen                     | 26       | 4           | 30    | 0.5                      |
| Transfer Students                | 49       | 10          | 59    | 1.0                      |
| Readmitted Students              | 108      | 15          | 123   | 2.1                      |
| Continuing Students              | 3,604    | 785         | 4,389 | 73.5                     |
| Non-Degree Students              | 257      | 32          | 289   | 4.8                      |
| Total                            | 4,044    | 846         | 4,890 | 81.9                     |
| <b>Graduate and Professional</b> |          |             |       |                          |
| New, Readmitted Students         | 64       | 16          | 80    | 1.3                      |
| Continuing Students              | 671      | 153         | 824   | 13.8                     |
| Non-Degree Students              | 46       | 1           | 47    | 0.8                      |
| Prof. Veterinary Medicine        | 72       | 58          | 130   | 2.2                      |
| Total                            | 853      | 228         | 1,081 | 18.1                     |
| <b>University Total</b>          | 4,897    | 1,074       | 5,971 | 100.0                    |