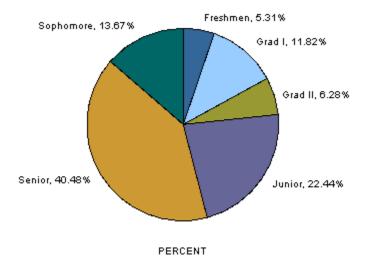

### Class

|                                  | Resident | Nonresident | Total | Percent of<br>University |
|----------------------------------|----------|-------------|-------|--------------------------|
| Undergraduate                    |          |             |       |                          |
| Freshmen                         | 236      | 81          | 317   | 5.3                      |
| Sophomore                        | 652      | 164         | 816   | 13.7                     |
| Junior                           | 1,104    | 236         | 1,340 | 22.4                     |
| Senior                           | 2,052    | 365         | 2,417 | 40.5                     |
| Total                            | 4,044    | 846         | 4,890 | 81.9                     |
| <b>Graduate and Professional</b> |          |             |       |                          |
| Graduate-I (excl PVM)            | 599      | 107         | 706   | 11.8                     |
| Graduate-II (excl PVM)           | 182      | 63          | 245   | 4.1                      |
| Graduate-II (PVM)                | 72       | 58          | 130   | 2.2                      |
| Total                            | 853      | 228         | 1,081 | 18.1                     |
| <b>University Total</b>          | 4,897    | 1,074       | 5,971 | 100.0                    |