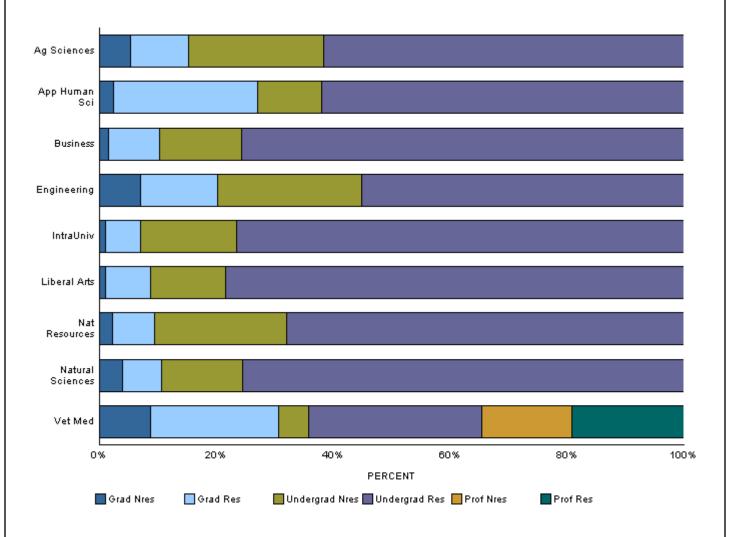

# College

|                               | Resident |          | Nonresident |          | Total |          |  |
|-------------------------------|----------|----------|-------------|----------|-------|----------|--|
|                               |          | % of     |             | % of     | % of  |          |  |
|                               | No.      | Category | No.         | Category | No.   | Category |  |
| Undergraduate                 |          |          |             |          |       |          |  |
| Agricultural Sciences         | 153      | 3.8      | 57          | 6.7      | 210   | 4.3      |  |
| Applied Human Sciences        | 945      | 23.4     | 167         | 19.7     | 1,112 | 22.7     |  |
| Business                      | 332      | 8.2      | 62          | 7.3      | 394   | 8.1      |  |
| Engineering                   | 174      | 4.3      | 78          | 9.2      | 252   | 5.2      |  |
| Intra-University              | 463      | 11.4     | 100         | 11.8     | 563   | 11.5     |  |
| Liberal Arts                  | 995      | 24.6     | 162         | 19.1     | 1,157 | 23.7     |  |
| Natural Sciences              | 598      | 14.8     | 110         | 13.0     | 708   | 14.5     |  |
| Veterinary Medicine and Bion  | 111      | 2.7      | 19          | 2.2      | 130   | 2.7      |  |
| Warner College of Natural Res | 273      | 6.8      | 91          | 10.8     | 364   | 7.4      |  |
| Total                         | 4,044    | 100.0    | 846         | 100.0    | 4,890 | 100.0    |  |
| Graduate                      |          |          |             |          |       |          |  |
| Agricultural Sciences         | 25       | 3.2      | 13          | 7.6      | 38    | 4.0      |  |
| Applied Human Sciences        | 378      | 48.4     | 36          | 21.2     | 414   | 43.5     |  |
| Business                      | 38       | 4.9      | 7           | 4.1      | 45    | 4.7      |  |
| Engineering                   | 42       | 5.4      | 22          | 12.9     | 64    | 6.7      |  |
| Intra-University              | 36       | 4.6      | 6           | 3.5      | 42    | 4.4      |  |
| Liberal Arts                  | 98       | 12.5     | 13          | 7.6      | 111   | 11.7     |  |
| Natural Sciences              | 53       | 6.8      | 31          | 18.2     | 84    | 8.8      |  |
| Veterinary Medicine and Bion  | 82       | 10.5     | 33          | 19.4     | 115   | 12.1     |  |
| Warner College of Natural Res | 29       | 3.7      | 9           | 5.3      | 38    | 4.0      |  |
| Total                         | 781      | 100.0    | 170         | 100.0    | 951   | 100.0    |  |
| Prof Vet Med                  |          |          |             |          |       |          |  |
| Veterinary Medicine and Bion  | 72       | 100.0    | 58          | 100.0    | 130   | 100.0    |  |
| Total                         | 72       | 100.0    | 58          | 100.0    | 130   | 100.0    |  |
| University                    |          |          |             |          |       |          |  |
| Agricultural Sciences         | 178      | 3.6      | 70          | 6.5      | 248   | 4.2      |  |
| Applied Human Sciences        | 1,323    | 27.0     | 203         | 18.9     | 1,526 | 25.6     |  |
| Business                      | 370      | 7.6      | 69          | 6.4      | 439   | 7.4      |  |
| Engineering                   | 216      | 4.4      | 100         | 9.3      | 316   | 5.3      |  |
| Intra-University              | 499      | 10.2     | 106         | 9.9      | 605   | 10.1     |  |
| Liberal Arts                  | 1,093    | 22.3     | 175         | 16.3     | 1,268 | 21.2     |  |
| Natural Sciences              | 651      | 13.3     | 141         | 13.1     | 792   | 13.3     |  |
| Veterinary Medicine and Bion  | 265      | 5.4      | 110         | 10.2     | 375   | 6.3      |  |
| Warner College of Natural Res | 302      | 6.2      | 100         | 9.3      | 402   | 6.7      |  |
| <b>University Total</b>       | 4,897    | 100.0    | 1,074       | 100.0    | 5,971 | 100.0    |  |