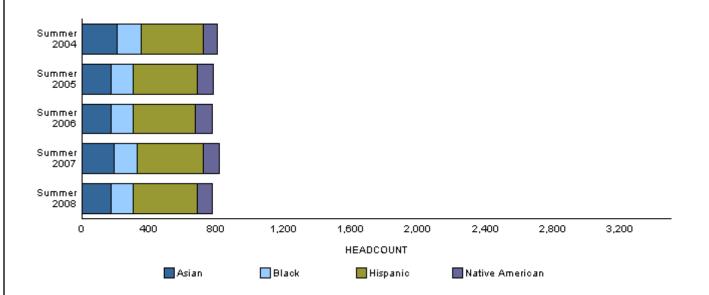

# **Minority/Other Students**

|             | Mir    | ority   | Other Students |         |  |
|-------------|--------|---------|----------------|---------|--|
|             | Number | Percent | Number         | Percent |  |
| Year        |        |         |                |         |  |
| Summer 2004 | 804    | 11.3    | 6,322          | 88.7    |  |
| Summer 2005 | 781    | 11.7    | 5,894          | 88.3    |  |
| Summer 2006 | 773    | 11.9    | 5,713          | 88.1    |  |
| Summer 2007 | 818    | 13.1    | 5,446          | 86.9    |  |
| Summer 2008 | 776    | 13.0    | 5,195          | 87.0    |  |

## **Ethnicity**

|                         | Resident |          | Nonresident |          | Total |          |
|-------------------------|----------|----------|-------------|----------|-------|----------|
|                         |          | % of     | % of        |          |       | % of     |
|                         | No.      | Category | No.         | Category | No.   | Category |
| Undergraduate           |          |          |             |          |       |          |
| Native American         | 65       | 1.6      | 15          | 1.8      | 80    | 1.6      |
| Black                   | 89       | 2.2      | 32          | 3.8      | 121   | 2.5      |
| Asian American          | 125      | 3.1      | 25          | 3.0      | 150   | 3.1      |
| Hispanic                | 291      | 7.2      | 36          | 4.3      | 327   | 6.7      |
| White                   | 3,259    | 80.6     | 537         | 63.5     | 3,796 | 77.6     |
| International           | 4        | 0.1      | 159         | 18.8     | 163   | 3.3      |
| Other                   | 211      | 5.2      | 42          | 5.0      | 253   | 5.2      |
| Total                   | 4,044    | 100.0    | 846         | 100.0    | 4,890 | 100.0    |
| Graduate                |          |          |             |          |       |          |
| Native American         | 8        | 1.0      | 2           | 1.2      | 10    | 1.1      |
| Black                   | 8        | 1.0      | 2           | 1.2      | 10    | 1.1      |
| Asian American          | 12       | 1.5      | 3           | 1.8      | 15    | 1.6      |
| Hispanic                | 45       | 5.8      | 4           | 2.4      | 49    | 5.2      |
| White                   | 628      | 80.4     | 65          | 38.2     | 693   | 72.9     |
| International           | 5        | 0.6      | 84          | 49.4     | 89    | 9.4      |
| Other                   | 75       | 9.6      | 10          | 5.9      | 85    | 8.9      |
| Total                   | 781      | 100.0    | 170         | 100.0    | 951   | 100.0    |
| <b>Prof Vet Med</b>     |          |          |             |          |       |          |
| Native American         | 1        | 1.4      | 0           | 0.0      | 1     | 0.8      |
| Black                   | 1        | 1.4      | 0           | 0.0      | 1     | 0.8      |
| Asian American          | 4        | 5.6      | 2           | 3.4      | 6     | 4.6      |
| Hispanic                | 2        | 2.8      | 4           | 6.9      | 6     | 4.6      |
| White                   | 54       | 75.0     | 42          | 72.4     | 96    | 73.8     |
| Other                   | 10       | 13.9     | 10          | 17.2     | 20    | 15.4     |
| Total                   | 72       | 100.0    | 58          | 100.0    | 130   | 100.0    |
| University              |          |          |             |          |       |          |
| Native American         | 74       | 1.5      | 17          | 1.6      | 91    | 1.5      |
| Black                   | 98       | 2.0      | 34          | 3.2      | 132   | 2.2      |
| Asian American          | 141      | 2.9      | 30          | 2.8      | 171   | 2.9      |
| Hispanic                | 338      | 6.9      | 44          | 4.1      | 382   | 6.4      |
| White                   | 3,941    | 80.5     | 644         | 60.0     | 4,585 | 76.8     |
| International           | 9        | 0.2      | 243         | 22.6     | 252   | 4.2      |
| Other                   | 296      | 6.0      | 62          | 5.8      | 358   | 6.0      |
| <b>University Total</b> | 4,897    | 100.0    | 1,074       | 100.0    | 5,971 | 100.0    |