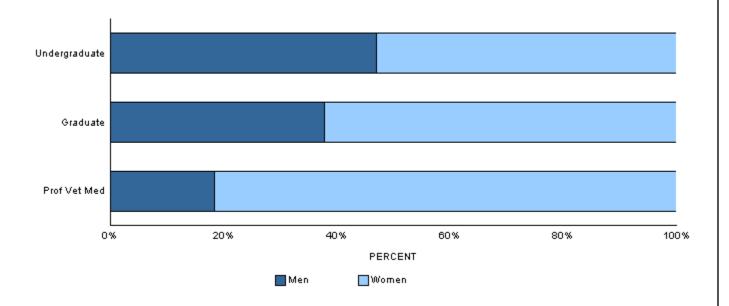

### Gender

|                         | Resident |          | Nonresident |          | Total |          |
|-------------------------|----------|----------|-------------|----------|-------|----------|
|                         |          | % of     |             | % of     |       | % of     |
|                         | No.      | Category | No.         | Category | No.   | Category |
| Undergraduate           |          |          |             |          |       |          |
| Men                     | 1,855    | 45.9     | 445         | 52.6     | 2,300 | 47.0     |
| Women                   | 2,189    | 54.1     | 401         | 47.4     | 2,590 | 53.0     |
| Total                   | 4,044    | 100.0    | 846         | 100.0    | 4,890 | 100.0    |
| Graduate                |          |          |             |          |       |          |
| Men                     | 283      | 36.2     | 76          | 44.7     | 359   | 37.7     |
| Women                   | 498      | 63.8     | 94          | 55.3     | 592   | 62.3     |
| Total                   | 781      | 100.0    | 170         | 100.0    | 951   | 100.0    |
| <b>Prof Vet Med</b>     |          |          |             |          |       |          |
| Men                     | 14       | 19.4     | 10          | 17.2     | 24    | 18.5     |
| Women                   | 58       | 80.6     | 48          | 82.8     | 106   | 81.5     |
| Total                   | 72       | 100.0    | 58          | 100.0    | 130   | 100.0    |
| University              |          |          |             |          |       |          |
| Men                     | 2,152    | 43.9     | 531         | 49.4     | 2,683 | 44.9     |
| Women                   | 2,745    | 56.1     | 543         | 50.6     | 3,288 | 55.1     |
| <b>University Total</b> | 4,897    | 100.0    | 1,074       | 100.0    | 5,971 | 100.0    |