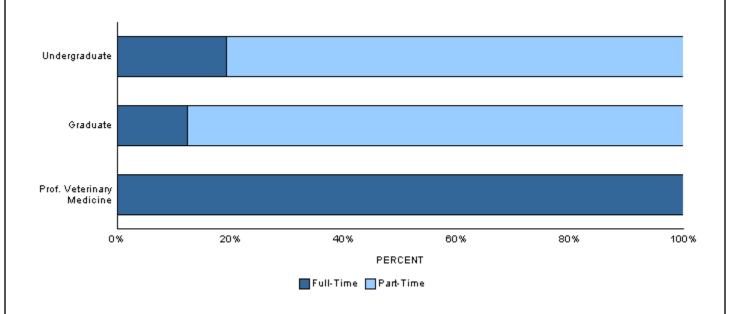

### **Full-Time/Part-Time Enrollment**

|                           | Resident | Nonresident | Total | Percent of<br>University |
|---------------------------|----------|-------------|-------|--------------------------|
| Full-Time                 |          |             |       |                          |
| Undergraduate             | 769      | 172         | 941   | 15.8                     |
| Graduate                  | 104      | 14          | 118   | 2.0                      |
| Prof. Veterinary Medicine | 72       | 58          | 130   | 2.2                      |
| Total                     | 945      | 244         | 1,189 | 19.9                     |
| Part-Time                 |          |             |       |                          |
| Undergraduate             | 3,275    | 674         | 3,949 | 66.1                     |
| Graduate                  | 677      | 156         | 833   | 14.0                     |
| Total                     | 3,952    | 830         | 4,782 | 80.1                     |
| University Total          | 4,897    | 1,074       | 5,971 | 100.0                    |