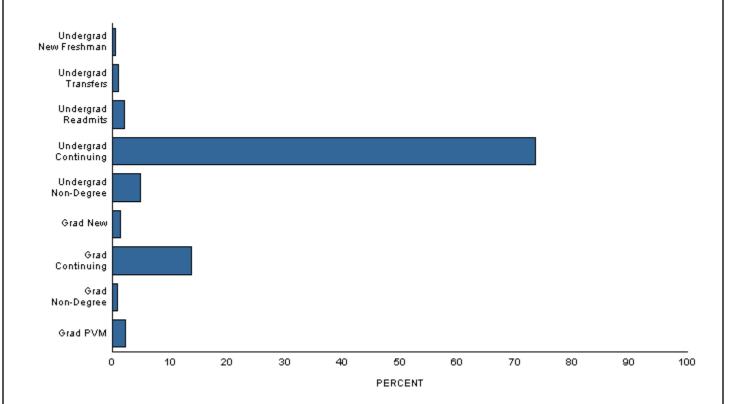

### **Application Type**

| Undergraduate | Freshmen | Transfers | Readmits | Continuing | Non-Degree | Total |
|---------------|----------|-----------|----------|------------|------------|-------|
| Year          |          |           |          |            |            |       |
| Summer 2004   | 21       | 89        | 107      | 4,961      | 319        | 5,497 |
| Summer 2005   | 17       | 61        | 116      | 4,852      | 288        | 5,334 |
| Summer 2006   | 19       | 70        | 111      | 4,769      | 309        | 5,278 |
| Summer 2007   | 25       | 80        | 110      | 4,679      | 280        | 5,174 |
| Summer 2008   | 30       | 59        | 123      | 4,389      | 289        | 4,890 |

Continuing Freshmen Nondegree Readmits Transfers

| <b>Graduate and Professional</b> | New | New Continuing Non-Degree |    | Prof. Vet Med. | Total |  |
|----------------------------------|-----|---------------------------|----|----------------|-------|--|
| Year                             |     |                           |    |                |       |  |
| Summer 2004                      | 110 | 1,326                     | 57 | 136            | 1,629 |  |
| Summer 2005                      | 90  | 1,070                     | 47 | 134            | 1,341 |  |
| Summer 2006                      | 95  | 947                       | 36 | 130            | 1,208 |  |
| Summer 2007                      | 71  | 842                       | 40 | 137            | 1,090 |  |
| Summer 2008                      | 80  | 824                       | 47 | 130            | 1,081 |  |

### **Application Type**

|                                  | Resident | Nonresident | Total | Percent of<br>University |
|----------------------------------|----------|-------------|-------|--------------------------|
| Undergraduate                    |          |             |       |                          |
| New Freshmen                     | 26       | 4           | 30    | 0.5                      |
| Transfer Students                | 49       | 10          | 59    | 1.0                      |
| Readmitted Students              | 108      | 15          | 123   | 2.1                      |
| Continuing Students              | 3,604    | 785         | 4,389 | 73.5                     |
| Non-Degree Students              | 257      | 32          | 289   | 4.8                      |
| Total                            | 4,044    | 846         | 4,890 | 81.9                     |
| <b>Graduate and Professional</b> |          |             |       |                          |
| New, Readmitted Students         | 64       | 16          | 80    | 1.3                      |
| Continuing Students              | 671      | 153         | 824   | 13.8                     |
| Non-Degree Students              | 46       | 1           | 47    | 0.8                      |
| Prof. Veterinary Medicine        | 72       | 58          | 130   | 2.2                      |
| Total                            | 853      | 228         | 1,081 | 18.1                     |
| <b>University Total</b>          | 4,897    | 1,074       | 5,971 | 100.0                    |