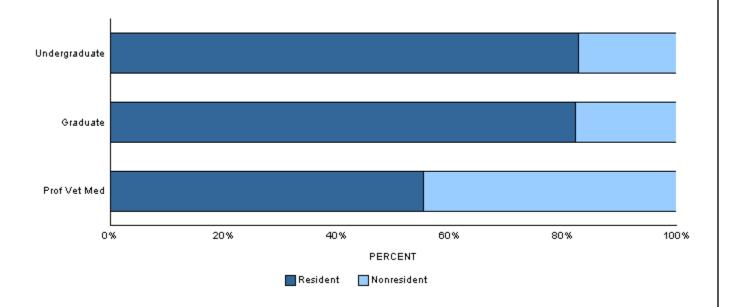

### Residency

|                         | Number | Percent of Category | Percent of University |
|-------------------------|--------|---------------------|-----------------------|
| Undergraduate           |        |                     |                       |
| Resident                | 4,044  | 82.7                | 67.7                  |
| Nonresident             | 846    | 17.3                | 14.2                  |
| Total                   | 4,890  | 100.0               | 81.9                  |
| Graduate                |        |                     |                       |
| Resident                | 781    | 82.1                | 13.1                  |
| Nonresident             | 170    | 17.9                | 2.8                   |
| Total                   | 951    | 100.0               | 15.9                  |
| <b>Prof Vet Med</b>     |        |                     |                       |
| Resident                | 72     | 55.4                | 1.2                   |
| Nonresident             | 58     | 44.6                | 1.0                   |
| Total                   | 130    | 100.0               | 2.2                   |
| University              |        |                     |                       |
| Resident                | 4,897  | 82.0                | 82.0                  |
| Nonresident             | 1,074  | 18.0                | 18.0                  |
| <b>University Total</b> | 5,971  | 100.0               | 100.0                 |