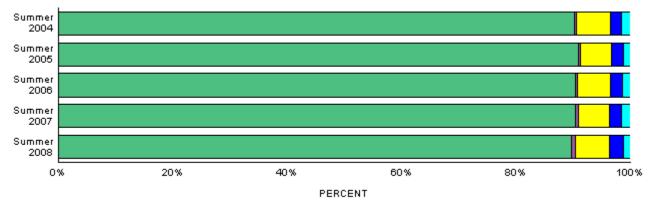

## **Ethnicity**

|                         | Resident |          | Nonresident |          | Total |          |
|-------------------------|----------|----------|-------------|----------|-------|----------|
|                         |          | % of     | % of        |          |       | % of     |
|                         | No.      | Category | No.         | Category | No.   | Category |
| Undergraduate           |          |          |             |          |       |          |
| Native American         | 65       | 1.6      | 15          | 1.8      | 80    | 1.6      |
| Black                   | 89       | 2.2      | 32          | 3.8      | 121   | 2.5      |
| Asian American          | 125      | 3.1      | 25          | 3.0      | 150   | 3.1      |
| Hispanic                | 291      | 7.2      | 36          | 4.3      | 327   | 6.7      |
| White                   | 3,259    | 80.6     | 537         | 63.5     | 3,796 | 77.6     |
| International           | 4        | 0.1      | 159         | 18.8     | 163   | 3.3      |
| Other                   | 211      | 5.2      | 42          | 5.0      | 253   | 5.2      |
| Total                   | 4,044    | 100.0    | 846         | 100.0    | 4,890 | 100.0    |
| Graduate                |          |          |             |          |       |          |
| Native American         | 8        | 1.0      | 2           | 1.2      | 10    | 1.1      |
| Black                   | 8        | 1.0      | 2           | 1.2      | 10    | 1.1      |
| Asian American          | 12       | 1.5      | 3           | 1.8      | 15    | 1.6      |
| Hispanic                | 45       | 5.8      | 4           | 2.4      | 49    | 5.2      |
| White                   | 628      | 80.4     | 65          | 38.2     | 693   | 72.9     |
| International           | 5        | 0.6      | 84          | 49.4     | 89    | 9.4      |
| Other                   | 75       | 9.6      | 10          | 5.9      | 85    | 8.9      |
| Total                   | 781      | 100.0    | 170         | 100.0    | 951   | 100.0    |
| <b>Prof Vet Med</b>     |          |          |             |          |       |          |
| Native American         | 1        | 1.4      | 0           | 0.0      | 1     | 0.8      |
| Black                   | 1        | 1.4      | 0           | 0.0      | 1     | 0.8      |
| Asian American          | 4        | 5.6      | 2           | 3.4      | 6     | 4.6      |
| Hispanic                | 2        | 2.8      | 4           | 6.9      | 6     | 4.6      |
| White                   | 54       | 75.0     | 42          | 72.4     | 96    | 73.8     |
| Other                   | 10       | 13.9     | 10          | 17.2     | 20    | 15.4     |
| Total                   | 72       | 100.0    | 58          | 100.0    | 130   | 100.0    |
| University              |          |          |             |          |       |          |
| Native American         | 74       | 1.5      | 17          | 1.6      | 91    | 1.5      |
| Black                   | 98       | 2.0      | 34          | 3.2      | 132   | 2.2      |
| Asian American          | 141      | 2.9      | 30          | 2.8      | 171   | 2.9      |
| Hispanic                | 338      | 6.9      | 44          | 4.1      | 382   | 6.4      |
| White                   | 3,941    | 80.5     | 644         | 60.0     | 4,585 | 76.8     |
| International           | 9        | 0.2      | 243         | 22.6     | 252   | 4.2      |
| Other                   | 296      | 6.0      | 62          | 5.8      | 358   | 6.0      |
| <b>University Total</b> | 4,897    | 100.0    | 1,074       | 100.0    | 5,971 | 100.0    |