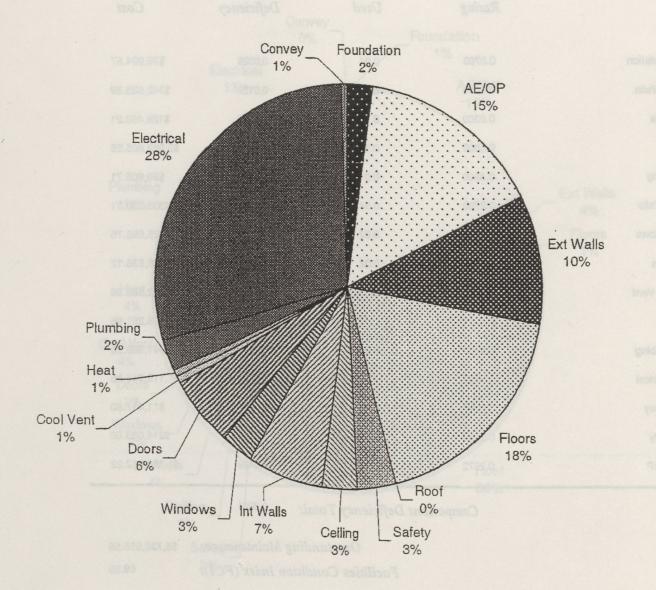

No. of Stories: 2

Classification: M150 College, Laboratory

SBP Class: 11 Science

Replacement Cost:

\$5,898,309.31

Cost Per SF: \$122.47

| Component  | Total<br>Rating | Multiplier<br>Used | Component<br>Deficiency | Renewal<br>Cost |
|------------|-----------------|--------------------|-------------------------|-----------------|
|            |                 |                    |                         |                 |
| Foundation | 0.1800          | 0.07               | 0.0126                  | \$74,318.69     |
| Ext Walls  | 0.2300          | 0.06               | 0.0138                  | \$81,396.67     |
| Floors     | 0.2500          | 0.07               | 0.0175                  | \$103,220.41    |
| Roof       | 0.6000          | 0.06               | 0.0360                  | \$212,339.14    |
| Celling    | 0.4000          | 0.03               | 0.01/20                 | \$70,779.71     |
| int Walls  | 0.2100          | 0.09               | 0.0189                  | \$111,478.05    |
| Windows    | 0.5000          | 0.02               | 0.0100                  | \$58,983.09     |
| Doors      | 0.3500          | 0.02               | 0.0070                  | \$41,288.16     |
| Cool Vent  | 0.9500          | 0.03               | 0.0285                  | \$168,101.82    |
| Heat       | 0.7900          | 0.10               | 0.0790                  | \$465,966.46    |
| Plumbing   | 0.4000          | 0.14               | 0.0560                  | \$330,305.33    |
| Electrical | 0.4300          | 0.07               | 0.0301                  | \$177,539.11    |
| Convey     | 0.2000          | 0.01               | 0.0020                  | \$11,796.62     |
| Safety     | 0.3000          | 0.02               | 0.0060                  | \$35,389.86     |
| AE/OP      | 0.3294          | 0.21               | 0.0692                  | \$408,009.64    |

Component Deficiency Total:

0.3986

Outstanding Maintenance:

\$2,350,912.77

Facilities Condition Index (FCI):

60.14

 $FCI = (1-Component Deficiency Total) \times 100$ 

AE/OP: (Total Rating for AE/OP is the sum of the component deficiencies of all other components)