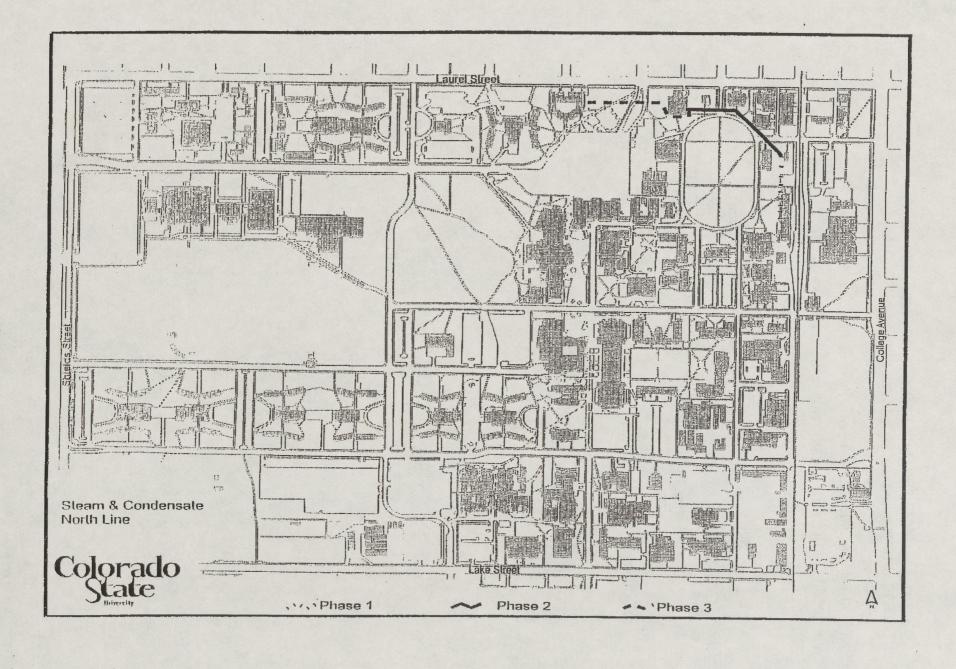

## **CONTROLLED MAINTENANCE 5 YEAR PLAN**

FY 2003/04

| olo | orado Sta | ate Univers | ity Facilities Management Department                                               |         |              |             |             |             |             |             | uly 16, 200 |
|-----|-----------|-------------|------------------------------------------------------------------------------------|---------|--------------|-------------|-------------|-------------|-------------|-------------|-------------|
|     |           | Project     |                                                                                    | Backlog |              | Prior       |             |             |             | FY 2006/07  |             |
| P   | M#        | Number      | Project Title                                                                      | Project | Project Cost | Approp      | Request     | Request     | Request     | Request     | Reques      |
| 1   | 00032     | 5-97        | Replace Det, Items - Wagar Building Revitalization - Phase 3 of 3                  | Yes     | \$2,041,583  | \$1,345,290 | \$696,293   |             |             |             |             |
| 1   | 00033     | 5-00        | Replace Det. Roads & Sidewalks - Phase 3 of 5                                      | Yes     | \$1,724,735  | \$837,691   | \$267,825   | \$296,835   | \$322,384   |             |             |
| •   | 01017     | 2-97        | Replace Det. Items - Forestry Building Revitalization - Phase 2 of 3               | Yes     | \$1,591,270  | \$450,700   | \$551,876   | \$588,694   |             |             |             |
| 1   | 01016     | 2-00        | Replace Det. Mechanical - Veterinary Teaching Hospital - Phase 2 of 5              | Yes     | \$3,250,501  | \$652,599   | \$669,470   | \$696,465   | \$696,465   | \$535,502   |             |
| 1   | 01011     | 1-99        | Replace Det. Items - Music Building Revitalization - Phase 2 of 3                  | Yes     | \$1,949,751  | \$600,586   | \$697,565   | \$651,600   |             |             |             |
| 1   |           | 2-01        | Replace Det. Steam & Condensate - North Line - Phase 1 of 3                        | Yes     | \$1,975,777  |             | \$490,415   | \$678,664   | \$806,698   |             |             |
| 1   |           | 32-97       | Replace Det. Plumbing Items - Phase 1 of 2                                         | Yes     | \$764,563    |             | \$481,390   | \$283,173   |             |             |             |
| 1   |           | 7-04        | Replace Det. Flooring - Painter Center Phase 1 of 1                                | Yes     | \$330,405    |             | \$330,405   |             |             |             |             |
| 1   |           | 18-00       | Chilled Water System Expansion - Phase 1 of 1                                      | Yes     | \$502,849    |             | \$502,849   |             |             |             |             |
| 1   |           | 4-00        | Replace Det. Items - Military Annex Building Revitalization - Phase 1 of 1         | Yes     | \$454,178    |             | \$454,178   |             |             |             |             |
|     |           | 6-02        | Replace Deteriorated Roofing - Group II - Phase 1 of 2                             | Yes     | \$1,139,718  |             | \$453,318   | \$686,400   |             |             |             |
| ,   |           | 3-01        | Replace Fire Alarms - Phase 1 of 2                                                 | Yes     | \$1,001,077  |             |             | \$473,378   | \$527,699   |             |             |
|     |           | 3-97        | Replace Det. Items - Guggenheim Hall Building Revitalization - Phase 1 of 2        | Yes     | \$1,044,810  |             |             | \$556,301   | \$488,509   |             |             |
|     |           | 8-03        | Replace Det. Items - Engineering Research Center - Phase 1 of 3                    | Yes     | \$1,858,746  |             |             | \$619,582   | \$619,582   | \$619,582   |             |
|     |           | 10-00       | Replace Det. Items - Military Science Building Revitalization - Phase 1 of 1       | Yes     | \$640,017    |             |             | \$640,017   |             |             |             |
|     |           | 16-00       | Repair Sanitary Sewers - Basin C - Phase 1 of 3                                    | Yes     | \$1,919,556  |             |             |             | \$639,852   | \$639,852   | \$639,8     |
|     |           | 8-02        | Replace Ductwork - Physiology - Phase 1 of 3                                       | Yes     | \$1,757,029  |             |             |             | \$690,442   | \$663,160   | \$403,4     |
| 2   |           | 1-02        | Replace Det. Steam Lines - Durward Hall & Aylesworth Hall - Phase 1 of 1           | Yes     | \$482,856    |             |             |             | \$482,856   |             |             |
| 2   |           | 6-98        | Replace Det. Items - Shepardson Building Revitalization - Phase 1 of 3             | Yes     | \$1,999,999  |             |             |             | \$608,702   | \$820,942   | \$570,3     |
|     |           | 7-03        | Repair Utilities - Pingree Park - Phase 1 of 1                                     | Yes     | \$527,875    |             |             |             | \$527,875   |             |             |
|     |           | 9-00        | Replace Det. Items - Insectary & Weed Research - Phase 1 of 2                      | Yes     | \$678,412    |             |             |             |             | \$300,991   | \$377,4     |
|     |           | 4-01        | Replace Det. Fume Hood Controls - Chemistry - Phase 1 of 2                         | Yes     | \$1,002,962  |             |             |             |             | \$501,481   | \$501,4     |
|     |           | 9-03        | Replace Det. Items - Visual Arts - Phase 1 of 2                                    | Yes     | \$927,000    |             |             |             |             | \$463,500   | \$463,5     |
|     |           | 2-02        | Replace Det. Items - Lake Street Greenhouse Building Revitalization - Phase 1 of 2 | Yes     | \$904,232    |             |             |             |             | \$452,116   | \$452,1     |
|     |           | 5-02        | Replace Det. Classroom Seating - Phase 1 of 1                                      | Yes     | \$455,731    |             |             |             |             | \$254,092   | \$201,6     |
|     |           | 13-03       | Replace Det. Roofing - Group III - Phase 1 of 2                                    | Yes     | \$975,442    |             |             |             |             | \$519,272   | \$456,1     |
|     |           | 3-02        | Replace Det. Items - San Juan Basin - Phase 1 of 5                                 | Yes     | \$1,999,999  |             |             |             |             |             | \$400,0     |
|     |           | 14-03       | Repair Main Campus Irrigation System - Phase 1 of 2                                | Yes     | \$656,110    |             |             |             |             |             | \$328,0     |
|     |           | 15-03       | Veterinary Teaching Hospital Fire Sprinkler System - Phase 1 of 2                  | Yes     | \$627,270    |             |             |             |             |             |             |
|     |           | 1-04        | Replace Det. Campus Environmental Control System - Phase 1 of 3                    | Yes     | \$1,800,000  |             |             |             |             |             |             |
|     |           | 2-04        | Reptace Det. Refrigeration Units Group 2 - Phase 1 of 2                            | Yes     | \$623,000    |             |             |             |             |             |             |
|     |           | 3-04        | Replace Det. Chillers with Cooling Loop Connection - Phase 1 of 1                  | Yes     | \$400,000    |             |             |             |             |             |             |
|     |           | 4-04        | Utility Long Range Plan - Electrical Upgrades - Project 1 - Phase 1 of 2           | Yes     | \$590,000    |             |             |             |             |             |             |
|     |           |             | Total Project Cost                                                                 |         | \$38,597,453 |             | \$5,595,584 | \$6,171,109 | \$6,411,064 | \$5,770,490 | \$4,794,0   |