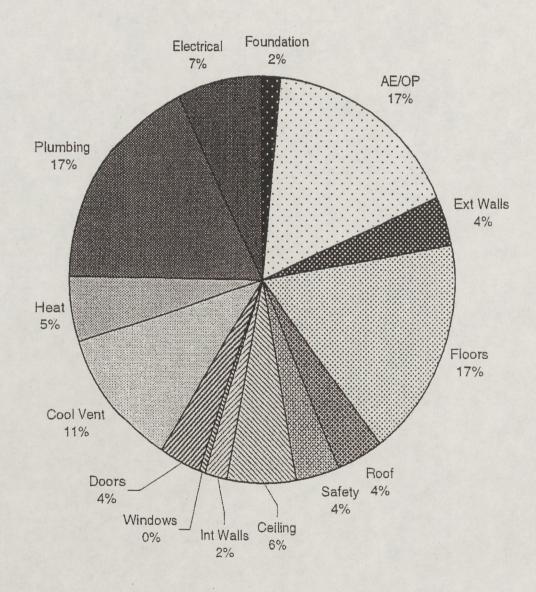

## Facilities Audit Program **Building Summary**

Building Name: J.V.K. Wagar

Number: 0084

Construction Date: 1939

Gross Square Feet: 48,160

Net Square Feet: 43,138

Date of Audit: 11/26/2001 Cycle: 4

Phase: 2

No. of Stories: 2

Classification: M150 College, Laboratory

SBP Class: 11 Science

Replacement Cost:

\$5,898,309.31

Cost Per SF: \$122.47

| Component  | Total<br>Rating | Multiplier<br>Used | Component<br>Deficiency | Renewal<br>Cost |
|------------|-----------------|--------------------|-------------------------|-----------------|
|            |                 |                    |                         |                 |
| Foundation | 0.1800          | 0.07               | 0.0126                  | \$74,318.69     |
| Ext Walls  | 0.2300          | 0.06               | 0.0138                  | \$81,396.67     |
| Floors     | 0.2500          | 0.07               | 0.0175                  | \$103,220.41    |
| Roof       | 0.6000          | 0.06               | 0.0360                  | \$212,339.14    |
| Celling    | 0.4000          | 0.03               | 0.01/20                 | \$70,779.71     |
| int Walls  | 0.2100          | 0.09               | 0.0189                  | \$111,478.05    |
| Windows    | 0.5000          | 0.02               | 0.0100                  | \$58,983.09     |
| Doors      | 0.3500          | 0.02               | 0.0070                  | \$41,288.16     |
| Cool Vent  | 0.9500          | 0.03               | 0.0285                  | \$168,101.82    |
| Heat       | 0.7900          | 0.10               | 0.0790                  | \$465,966.46    |
| Plumbing   | 0.4000          | 0.14               | 0.0560                  | \$330,305.33    |
| Electrical | 0.4300          | 0.07               | 0.0301                  | \$177,539.11    |
| Convey     | 0.2000          | 0.01               | 0.0020                  | \$11,796.62     |
| Safety     | 0.3000          | 0.02               | 0.0060                  | \$35,389.86     |
| AE/OP      | 0.3294          | 0.21               | 0.0692                  | \$408,009.64    |

Component Deficiency Total:

0.3986

Outstanding Maintenance:

\$2,350,912.77

Facilities Condition Index (FCI):

60.14

 $FCI = (1-Component Deficiency Total) \times 100$ 

AE/OP: (Total Rating for AE/OP is the sum of the component deficiencies of all other components)