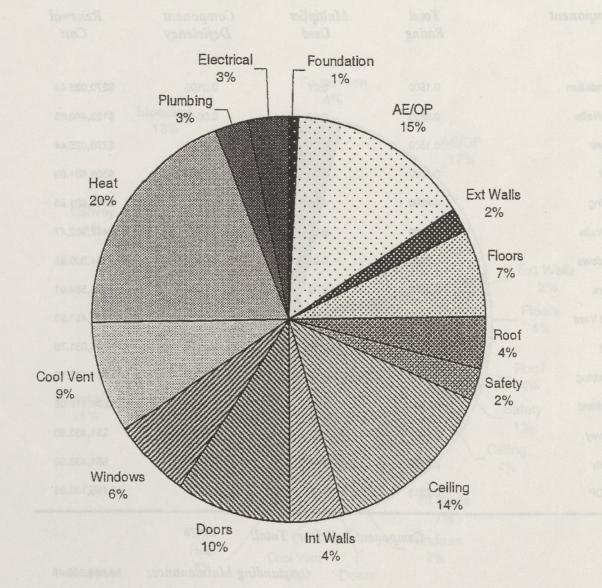

No. of Stories: 2

Classification: M150 College, Laboratory

SBP Class: 11 Science

Replacement Cost:

\$5,898,309.31

Cost Per SF: \$122.47

| Component  | Total<br>Rating | Multiplier<br>Used | Component<br>Deficiency | Renewal<br>Cost |
|------------|-----------------|--------------------|-------------------------|-----------------|
|            |                 |                    |                         |                 |
| Foundation | 0.1800          | 0.07               | 0.0126                  | \$74,318.69     |
| Ext Walls  | 0.2300          | 0.06               | 0.0138                  | \$81,396.67     |
| Floors     | 0.2500          | 0.07               | 0.0175                  | \$103,220.41    |
| Roof       | 0.6000          | 0.06               | 0.0360                  | \$212,339.14    |
| Celling    | 0.4000          | 0.03               | 0.01/20                 | \$70,779.71     |
| int Walls  | 0.2100          | 0.09               | 0.0189                  | \$111,478.05    |
| Windows    | 0.5000          | 0.02               | 0.0100                  | \$58,983.09     |
| Doors      | 0.3500          | 0.02               | 0.0070                  | \$41,288.16     |
| Cool Vent  | 0.9500          | 0.03               | 0.0285                  | \$168,101.82    |
| Heat       | 0.7900          | 0.10               | 0.0790                  | \$465,966.46    |
| Plumbing   | 0.4000          | 0.14               | 0.0560                  | \$330,305.33    |
| Electrical | 0.4300          | 0.07               | 0.0301                  | \$177,539.11    |
| Convey     | 0.2000          | 0.01               | 0.0020                  | \$11,796.62     |
| Safety     | 0.3000          | 0.02               | 0.0060                  | \$35,389.86     |
| AE/OP      | 0.3294          | 0.21               | 0.0692                  | \$408,009.64    |

Component Deficiency Total:

0.3986

Outstanding Maintenance:

\$2,350,912.77

Facilities Condition Index (FCI):

60.14

 $FCI = (1-Component Deficiency Total) \times 100$ 

AE/OP: (Total Rating for AE/OP is the sum of the component deficiencies of all other components)