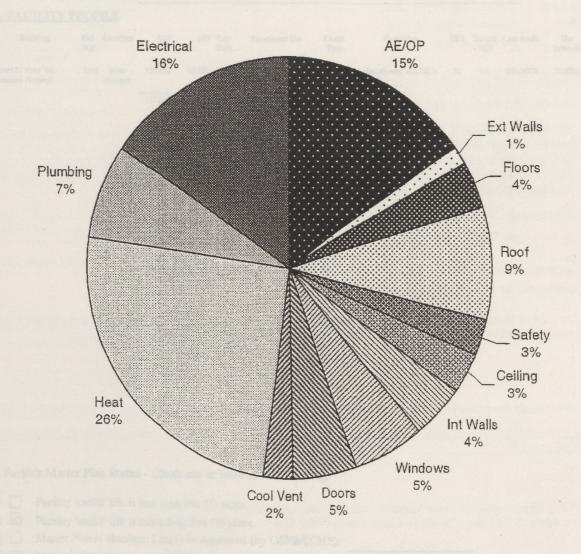

No. of Stories: 2

Classification: M150 College, Laboratory

SBP Class: 11 Science

Replacement Cost:

\$5,898,309.31

Cost Per SF: \$122.47

| Component  | Total<br>Rating | Multiplier<br>Used | Component<br>Deficiency | Renewal<br>Cost |
|------------|-----------------|--------------------|-------------------------|-----------------|
|            |                 |                    |                         |                 |
| Foundation | 0.1800          | 0.07               | 0.0126                  | \$74,318.69     |
| Ext Walls  | 0.2300          | 0.06               | 0.0138                  | \$81,396.67     |
| Floors     | 0.2500          | 0.07               | 0.0175                  | \$103,220.41    |
| Roof       | 0.6000          | 0.06               | 0.0360                  | \$212,339.14    |
| Celling    | 0.4000          | 0.03               | 0.01/20                 | \$70,779.71     |
| int Walls  | 0.2100          | 0.09               | 0.0189                  | \$111,478.05    |
| Windows    | 0.5000          | 0.02               | 0.0100                  | \$58,983.09     |
| Doors      | 0.3500          | 0.02               | 0.0070                  | \$41,288.16     |
| Cool Vent  | 0.9500          | 0.03               | 0.0285                  | \$168,101.82    |
| Heat       | 0.7900          | 0.10               | 0.0790                  | \$465,966.46    |
| Plumbing   | 0.4000          | 0.14               | 0.0560                  | \$330,305.33    |
| Electrical | 0.4300          | 0.07               | 0.0301                  | \$177,539.11    |
| Convey     | 0.2000          | 0.01               | 0.0020                  | \$11,796.62     |
| Safety     | 0.3000          | 0.02               | 0.0060                  | \$35,389.86     |
| AE/OP      | 0.3294          | 0.21               | 0.0692                  | \$408,009.64    |

Component Deficiency Total:

0.3986

Outstanding Maintenance:

\$2,350,912.77

Facilities Condition Index (FCI):

60.14

 $FCI = (1-Component Deficiency Total) \times 100$ 

AE/OP: (Total Rating for AE/OP is the sum of the component deficiencies of all other components)