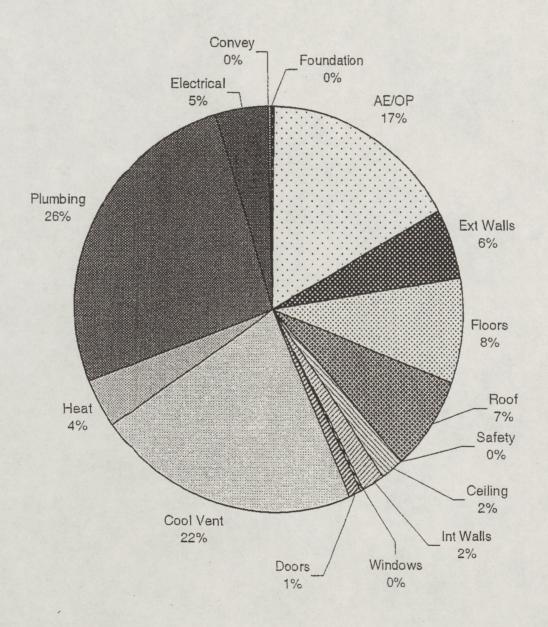

No. of Stories: 2

Classification: M150 College, Laboratory

SBP Class: 11 Science

Replacement Cost:

\$5,898,309.31

Cost Per SF: \$122.47

| Component  | Total<br>Rating | Multiplier<br>Used | Component<br>Deficiency | Renewal<br>Cost |
|------------|-----------------|--------------------|-------------------------|-----------------|
|            |                 |                    |                         |                 |
| Foundation | 0.1800          | 0.07               | 0.0126                  | \$74,318.69     |
| Ext Walls  | 0.2300          | 0.06               | 0.0138                  | \$81,396.67     |
| Floors     | 0.2500          | 0.07               | 0.0175                  | \$103,220.41    |
| Roof       | 0.6000          | 0.06               | 0.0360                  | \$212,339.14    |
| Celling    | 0.4000          | 0.03               | 0.01/20                 | \$70,779.71     |
| int Walls  | 0.2100          | 0.09               | 0.0189                  | \$111,478.05    |
| Windows    | 0.5000          | 0.02               | 0.0100                  | \$58,983.09     |
| Doors      | 0.3500          | 0.02               | 0.0070                  | \$41,288.16     |
| Cool Vent  | 0.9500          | 0.03               | 0.0285                  | \$168,101.82    |
| Heat       | 0.7900          | 0.10               | 0.0790                  | \$465,966.46    |
| Plumbing   | 0.4000          | 0.14               | 0.0560                  | \$330,305.33    |
| Electrical | 0.4300          | 0.07               | 0.0301                  | \$177,539.11    |
| Convey     | 0.2000          | 0.01               | 0.0020                  | \$11,796.62     |
| Safety     | 0.3000          | 0.02               | 0.0060                  | \$35,389.86     |
| AE/OP      | 0.3294          | 0.21               | 0.0692                  | \$408,009.64    |

Component Deficiency Total:

0.3986

Outstanding Maintenance:

\$2,350,912.77

Facilities Condition Index (FCI):

60.14

 $FCI = (1-Component Deficiency Total) \times 100$ 

AE/OP: (Total Rating for AE/OP is the sum of the component deficiencies of all other components)