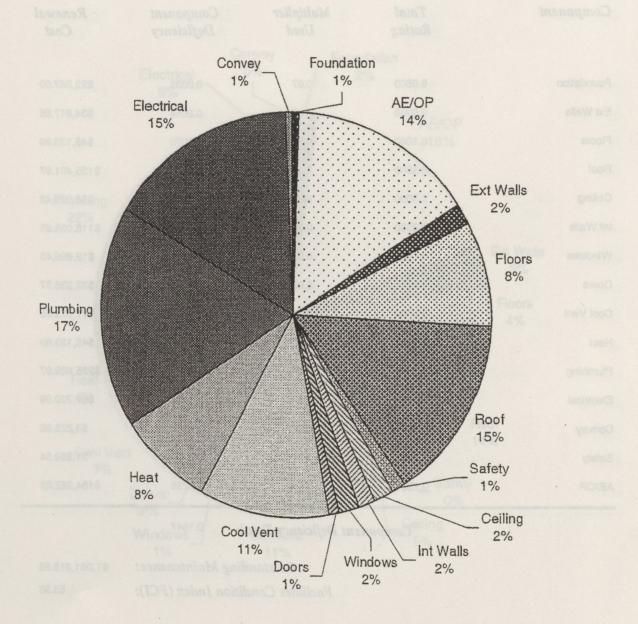

No. of Stories: 2

Classification: M150 College, Laboratory

SBP Class: 11 Science

Replacement Cost:

\$5,898,309.31

Cost Per SF: \$122.47

| Component  | Total<br>Rating | Multiplier<br>Used | Component<br>Deficiency | Renewal<br>Cost |
|------------|-----------------|--------------------|-------------------------|-----------------|
|            |                 |                    |                         |                 |
| Foundation | 0.1800          | 0.07               | 0.0126                  | \$74,318.69     |
| Ext Walls  | 0.2300          | 0.06               | 0.0138                  | \$81,396.67     |
| Floors     | 0.2500          | 0.07               | 0.0175                  | \$103,220.41    |
| Roof       | 0.6000          | 0.06               | 0.0360                  | \$212,339.14    |
| Celling    | 0.4000          | 0.03               | 0.01/20                 | \$70,779.71     |
| int Walls  | 0.2100          | 0.09               | 0.0189                  | \$111,478.05    |
| Windows    | 0.5000          | 0.02               | 0.0100                  | \$58,983.09     |
| Doors      | 0.3500          | 0.02               | 0.0070                  | \$41,288.16     |
| Cool Vent  | 0.9500          | 0.03               | 0.0285                  | \$168,101.82    |
| Heat       | 0.7900          | 0.10               | 0.0790                  | \$465,966.46    |
| Plumbing   | 0.4000          | 0.14               | 0.0560                  | \$330,305.33    |
| Electrical | 0.4300          | 0.07               | 0.0301                  | \$177,539.11    |
| Convey     | 0.2000          | 0.01               | 0.0020                  | \$11,796.62     |
| Safety     | 0.3000          | 0.02               | 0.0060                  | \$35,389.86     |
| AE/OP      | 0.3294          | 0.21               | 0.0692                  | \$408,009.64    |

Component Deficiency Total:

0.3986

Outstanding Maintenance:

\$2,350,912.77

Facilities Condition Index (FCI):

60.14

 $FCI = (1-Component Deficiency Total) \times 100$ 

AE/OP: (Total Rating for AE/OP is the sum of the component deficiencies of all other components)