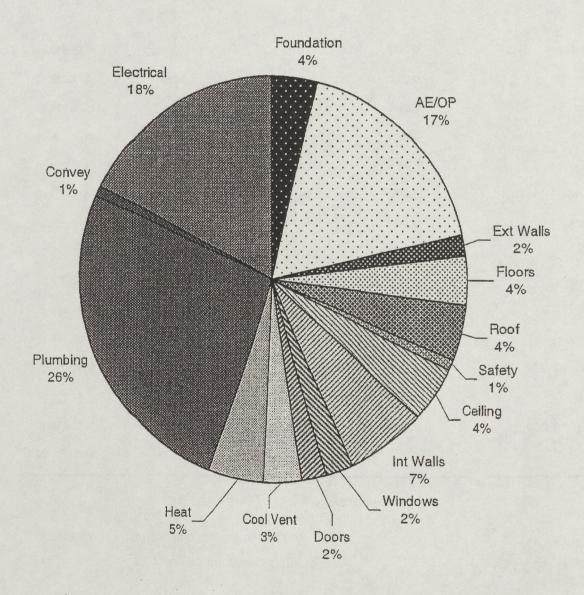

No. of Stories: 2

Classification: M150 College, Laboratory

SBP Class: 11 Science

Replacement Cost:

\$5,898,309.31

Cost Per SF: \$122.47

| Component  | Total<br>Rating | Multiplier<br>Used | Component<br>Deficiency | Renewal<br>Cost |
|------------|-----------------|--------------------|-------------------------|-----------------|
|            |                 |                    |                         |                 |
| Foundation | 0.1800          | 0.07               | 0.0126                  | \$74,318.69     |
| Ext Walls  | 0.2300          | 0.06               | 0.0138                  | \$81,396.67     |
| Floors     | 0.2500          | 0.07               | 0.0175                  | \$103,220.41    |
| Roof       | 0.6000          | 0.06               | 0.0360                  | \$212,339.14    |
| Celling    | 0.4000          | 0.03               | 0.01/20                 | \$70,779.71     |
| int Walls  | 0.2100          | 0.09               | 0.0189                  | \$111,478.05    |
| Windows    | 0.5000          | 0.02               | 0.0100                  | \$58,983.09     |
| Doors      | 0.3500          | 0.02               | 0.0070                  | \$41,288.16     |
| Cool Vent  | 0.9500          | 0.03               | 0.0285                  | \$168,101.82    |
| Heat       | 0.7900          | 0.10               | 0.0790                  | \$465,966.46    |
| Plumbing   | 0.4000          | 0.14               | 0.0560                  | \$330,305.33    |
| Electrical | 0.4300          | 0.07               | 0.0301                  | \$177,539.11    |
| Convey     | 0.2000          | 0.01               | 0.0020                  | \$11,796.62     |
| Safety     | 0.3000          | 0.02               | 0.0060                  | \$35,389.86     |
| AE/OP      | 0.3294          | 0.21               | 0.0692                  | \$408,009.64    |

Component Deficiency Total:

0.3986

Outstanding Maintenance:

\$2,350,912.77

Facilities Condition Index (FCI):

60.14

 $FCI = (1-Component Deficiency Total) \times 100$ 

AE/OP: (Total Rating for AE/OP is the sum of the component deficiencies of all other components)