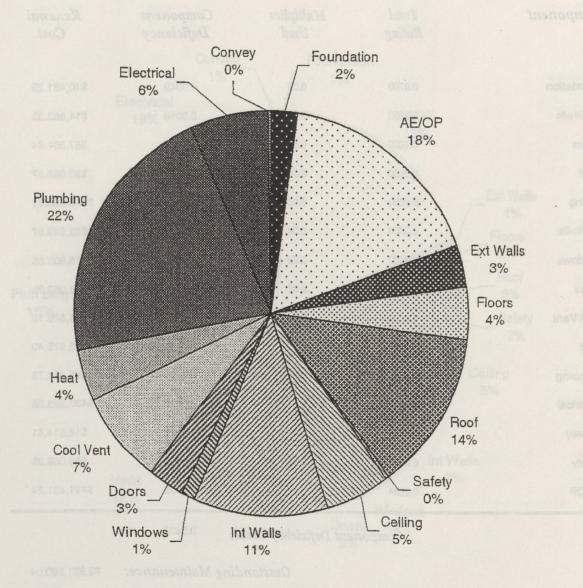

No. of Stories: 2

Classification: M150 College, Laboratory

SBP Class: 11 Science

Replacement Cost:

\$5,898,309.31

Cost Per SF: \$122.47

| Component  | Total<br>Rating | Multiplier<br>Used | Component<br>Deficiency | Renewal<br>Cost |
|------------|-----------------|--------------------|-------------------------|-----------------|
|            |                 |                    |                         |                 |
| Foundation | 0.1800          | 0.07               | 0.0126                  | \$74,318.69     |
| Ext Walls  | 0.2300          | 0.06               | 0.0138                  | \$81,396.67     |
| Floors     | 0.2500          | 0.07               | 0.0175                  | \$103,220.41    |
| Roof       | 0.6000          | 0.06               | 0.0360                  | \$212,339.14    |
| Celling    | 0.4000          | 0.03               | 0.01/20                 | \$70,779.71     |
| int Walls  | 0.2100          | 0.09               | 0.0189                  | \$111,478.05    |
| Windows    | 0.5000          | 0.02               | 0.0100                  | \$58,983.09     |
| Doors      | 0.3500          | 0.02               | 0.0070                  | \$41,288.16     |
| Cool Vent  | 0.9500          | 0.03               | 0.0285                  | \$168,101.82    |
| Heat       | 0.7900          | 0.10               | 0.0790                  | \$465,966.46    |
| Plumbing   | 0.4000          | 0.14               | 0.0560                  | \$330,305.33    |
| Electrical | 0.4300          | 0.07               | 0.0301                  | \$177,539.11    |
| Convey     | 0.2000          | 0.01               | 0.0020                  | \$11,796.62     |
| Safety     | 0.3000          | 0.02               | 0.0060                  | \$35,389.86     |
| AE/OP      | 0.3294          | 0.21               | 0.0692                  | \$408,009.64    |

Component Deficiency Total:

0.3986

Outstanding Maintenance:

\$2,350,912.77

Facilities Condition Index (FCI):

60.14

 $FCI = (1-Component Deficiency Total) \times 100$ 

AE/OP: (Total Rating for AE/OP is the sum of the component deficiencies of all other components)