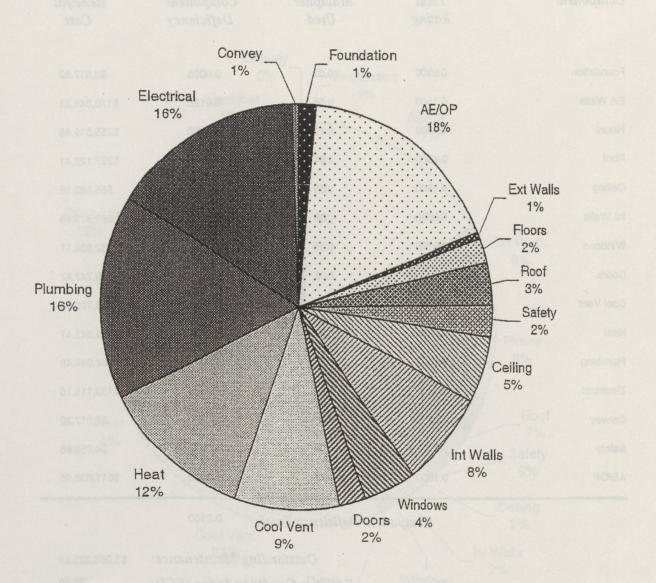

No. of Stories: 2

Classification: M150 College, Laboratory

SBP Class: 11 Science

Replacement Cost:

\$5,898,309.31

Cost Per SF: \$122.47

| Component  | Total<br>Rating | Multiplier<br>Used | Component<br>Deficiency | Renewal<br>Cost |
|------------|-----------------|--------------------|-------------------------|-----------------|
|            |                 |                    |                         |                 |
| Foundation | 0.1800          | 0.07               | 0.0126                  | \$74,318.69     |
| Ext Walls  | 0.2300          | 0.06               | 0.0138                  | \$81,396.67     |
| Floors     | 0.2500          | 0.07               | 0.0175                  | \$103,220.41    |
| Roof       | 0.6000          | 0.06               | 0.0360                  | \$212,339.14    |
| Celling    | 0.4000          | 0.03               | 0.01/20                 | \$70,779.71     |
| int Walls  | 0.2100          | 0.09               | 0.0189                  | \$111,478.05    |
| Windows    | 0.5000          | 0.02               | 0.0100                  | \$58,983.09     |
| Doors      | 0.3500          | 0.02               | 0.0070                  | \$41,288.16     |
| Cool Vent  | 0.9500          | 0.03               | 0.0285                  | \$168,101.82    |
| Heat       | 0.7900          | 0.10               | 0.0790                  | \$465,966.46    |
| Plumbing   | 0.4000          | 0.14               | 0.0560                  | \$330,305.33    |
| Electrical | 0.4300          | 0.07               | 0.0301                  | \$177,539.11    |
| Convey     | 0.2000          | 0.01               | 0.0020                  | \$11,796.62     |
| Safety     | 0.3000          | 0.02               | 0.0060                  | \$35,389.86     |
| AE/OP      | 0.3294          | 0.21               | 0.0692                  | \$408,009.64    |

Component Deficiency Total:

0.3986

Outstanding Maintenance:

\$2,350,912.77

Facilities Condition Index (FCI):

60.14

 $FCI = (1-Component Deficiency Total) \times 100$ 

AE/OP: (Total Rating for AE/OP is the sum of the component deficiencies of all other components)