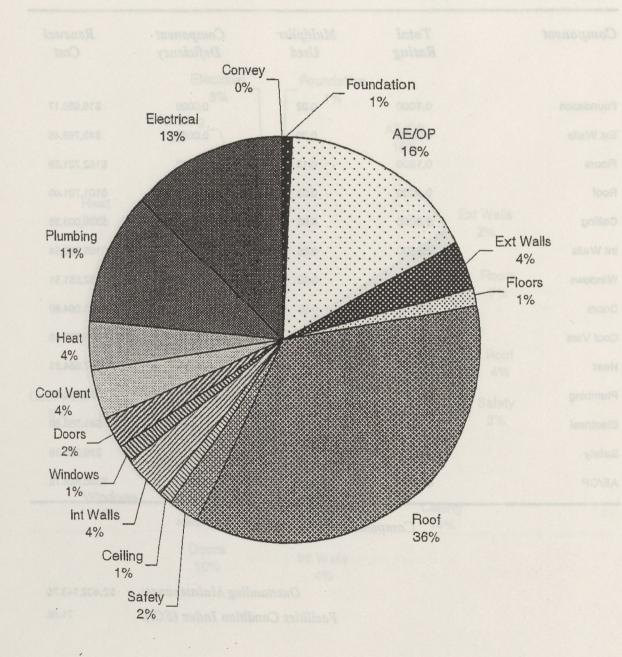

No. of Stories: 2

Classification: M150 College, Laboratory

SBP Class: 11 Science

Replacement Cost:

\$5,898,309.31

Cost Per SF: \$122.47

| Component  | Total<br>Rating | Multiplier<br>Used | Component<br>Deficiency | Renewal<br>Cost |
|------------|-----------------|--------------------|-------------------------|-----------------|
|            |                 |                    |                         |                 |
| Foundation | 0.1800          | 0.07               | 0.0126                  | \$74,318.69     |
| Ext Walls  | 0.2300          | 0.06               | 0.0138                  | \$81,396.67     |
| Floors     | 0.2500          | 0.07               | 0.0175                  | \$103,220.41    |
| Roof       | 0.6000          | 0.06               | 0.0360                  | \$212,339.14    |
| Celling    | 0.4000          | 0.03               | 0.01/20                 | \$70,779.71     |
| int Walls  | 0.2100          | 0.09               | 0.0189                  | \$111,478.05    |
| Windows    | 0.5000          | 0.02               | 0.0100                  | \$58,983.09     |
| Doors      | 0.3500          | 0.02               | 0.0070                  | \$41,288.16     |
| Cool Vent  | 0.9500          | 0.03               | 0.0285                  | \$168,101.82    |
| Heat       | 0.7900          | 0.10               | 0.0790                  | \$465,966.46    |
| Plumbing   | 0.4000          | 0.14               | 0.0560                  | \$330,305.33    |
| Electrical | 0.4300          | 0.07               | 0.0301                  | \$177,539.11    |
| Convey     | 0.2000          | 0.01               | 0.0020                  | \$11,796.62     |
| Safety     | 0.3000          | 0.02               | 0.0060                  | \$35,389.86     |
| AE/OP      | 0.3294          | 0.21               | 0.0692                  | \$408,009.64    |

Component Deficiency Total:

0.3986

Outstanding Maintenance:

\$2,350,912.77

Facilities Condition Index (FCI):

60.14

 $FCI = (1-Component Deficiency Total) \times 100$ 

AE/OP: (Total Rating for AE/OP is the sum of the component deficiencies of all other components)