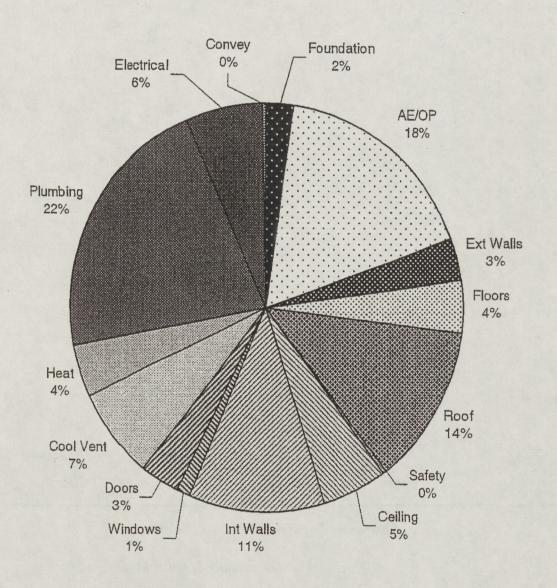

No. of Stories: 2

Classification: M150 College, Laboratory

SBP Class: 11 Science

Replacement Cost:

\$5,898,309.31

Cost Per SF: \$122.47

| Component  | Total<br>Rating | Multiplier<br>Used | Component<br>Deficiency | Renewal<br>Cost |
|------------|-----------------|--------------------|-------------------------|-----------------|
|            |                 |                    |                         |                 |
| Foundation | 0.1800          | 0.07               | 0.0126                  | \$74,318.69     |
| Ext Walls  | 0.2300          | 0.06               | 0.0138                  | \$81,396.67     |
| Floors     | 0.2500          | 0.07               | 0.0175                  | \$103,220.41    |
| Roof       | 0.6000          | 0.06               | 0.0360                  | \$212,339.14    |
| Celling    | 0.4000          | 0.03               | 0.01/20                 | \$70,779.71     |
| int Walls  | 0.2100          | 0.09               | 0.0189                  | \$111,478.05    |
| Windows    | 0.5000          | 0.02               | 0.0100                  | \$58,983.09     |
| Doors      | 0.3500          | 0.02               | 0.0070                  | \$41,288.16     |
| Cool Vent  | 0.9500          | 0.03               | 0.0285                  | \$168,101.82    |
| Heat       | 0.7900          | 0.10               | 0.0790                  | \$465,966.46    |
| Plumbing   | 0.4000          | 0.14               | 0.0560                  | \$330,305.33    |
| Electrical | 0.4300          | 0.07               | 0.0301                  | \$177,539.11    |
| Convey     | 0.2000          | 0.01               | 0.0020                  | \$11,796.62     |
| Safety     | 0.3000          | 0.02               | 0.0060                  | \$35,389.86     |
| AE/OP      | 0.3294          | 0.21               | 0.0692                  | \$408,009.64    |

Component Deficiency Total:

0.3986

Outstanding Maintenance:

\$2,350,912.77

Facilities Condition Index (FCI):

60.14

 $FCI = (1-Component Deficiency Total) \times 100$ 

AE/OP: (Total Rating for AE/OP is the sum of the component deficiencies of all other components)