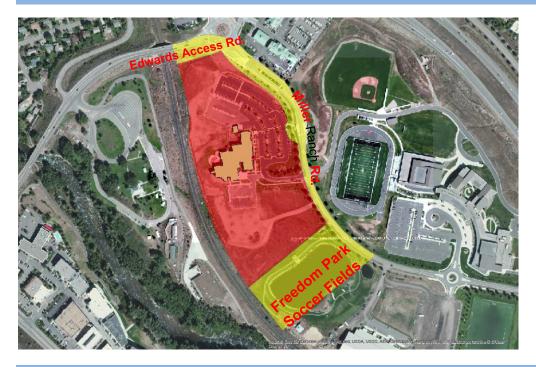

<sup>\*</sup> Minor electrical appliance fire occurring on 04/01/2013 at 5:57 P.M. in the Hill Residence Hall. No related injuries and only minor scorching to the wall.

The zone colors represent: RED - Core Campus, YELLOW - Adjacent Public Land, BLUE - Non Campus.

# Edwards