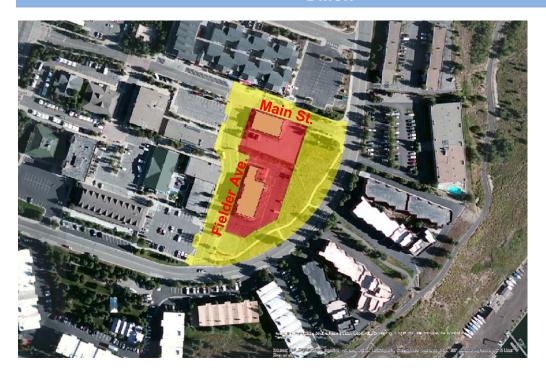

<sup>\*</sup> Minor electrical appliance fire occurring on 04/01/2013 at 5:57 P.M. in the Hill Residence Hall. No related injuries and only minor scorching to the wall.

The zone colors represent: RED - Core Campus, YELLOW - Adjacent Public Land, BLUE - Non Campus.

### Dillon

The zone colors represent: RED - Core Campus, YELLOW - Adjacent Public Land, BLUE - Non Campus.