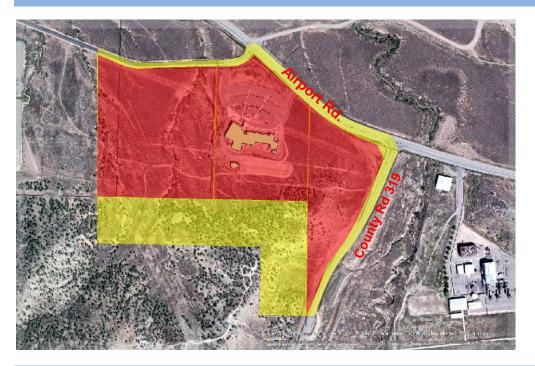

# Rifle

**Steamboat Springs** 

Select Campus: <u>Aspen, Breckenridge, Buena Vista, Carbondale, Central Services, Dillon, Edwards, Glenwood Springs, Glenwood Springs-Spring Valley, Leadville, Rifle, Steamboat Springs</u>