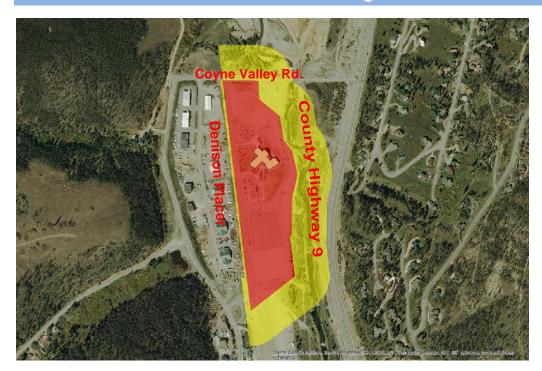

<sup>\*</sup> Minor electrical appliance fire occurring on 04/01/2013 at 5:57 P.M. in the Hill Residence Hall. No related injuries and only minor scorching to the wall.

The zone colors represent: RED - Core Campus, YELLOW - Adjacent Public Land, BLUE - Non Campus.

### Dillon

The zone colors represent: RED - Core Campus, YELLOW - Adjacent Public Land, BLUE - Non Campus.