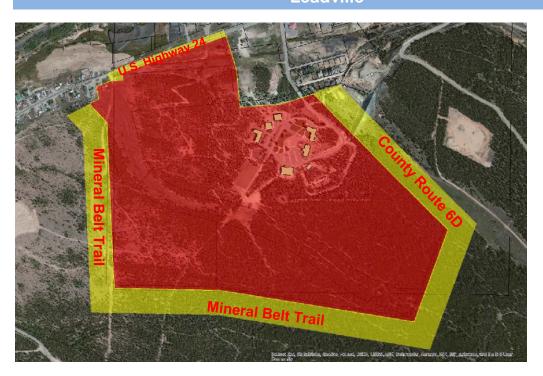

## Leadville

The zone colors represent: RED - Core Campus, YELLOW - Adjacent Public Land, BLUE - Non Campus.