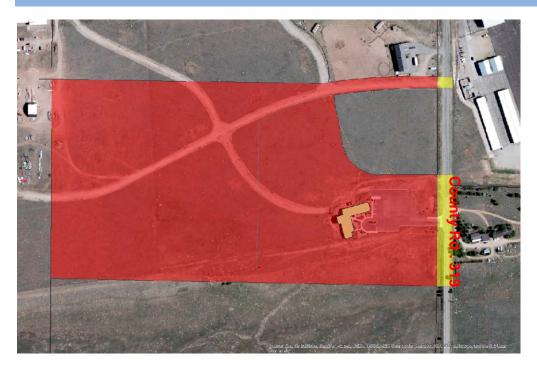

<sup>\*</sup> Minor electrical appliance fire occurring on 04/01/2013 at 5:57 P.M. in the Hill Residence Hall. No related injuries and only minor scorching to the wall.

The zone colors represent: RED - Core Campus, YELLOW - Adjacent Public Land, BLUE - Non Campus.

# Rifle

**Steamboat Springs** 

Select Campus: <u>Aspen, Breckenridge, Buena Vista, Carbondale, Central Services, Dillon, Edwards, Glenwood Springs, Glenwood Springs-Spring Valley, Leadville, Rifle, Steamboat Springs</u>