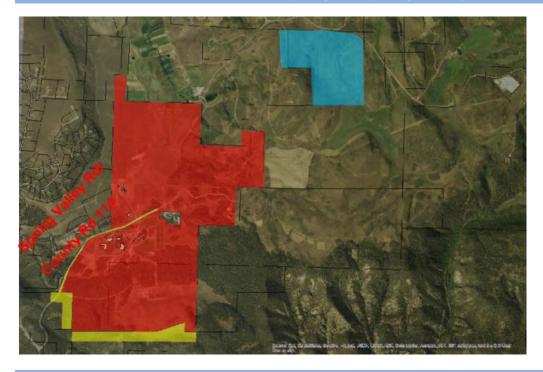

# **Buena Vista**

# Carbondale

The zone colors represent: RED - Core Campus, YELLOW - Adjacent Public Land, BLUE - Non Campus.