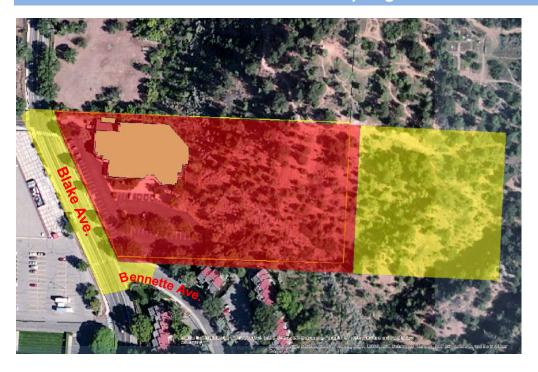

<sup>\*</sup> Minor electrical appliance fire occurring on 04/01/2013 at 5:57 P.M. in the Hill Residence Hall. No related injuries and only minor scorching to the wall.

The zone colors represent: RED - Core Campus, YELLOW - Adjacent Public Land, BLUE - Non Campus.

### Aspen