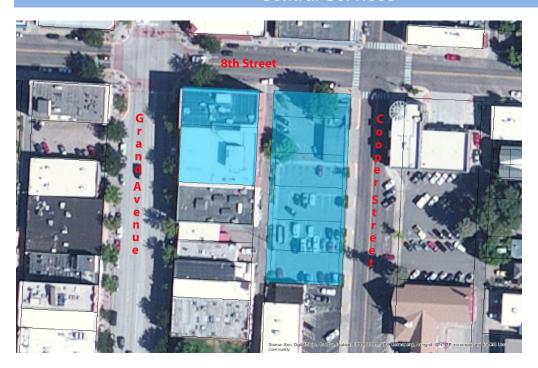

<sup>\*</sup> Minor electrical appliance fire occurring on 04/01/2013 at 5:57 P.M. in the Hill Residence Hall. No related injuries and only minor scorching to the wall.

The zone colors represent: RED - Core Campus, YELLOW - Adjacent Public Land, BLUE - Non Campus.

## **Central Services**