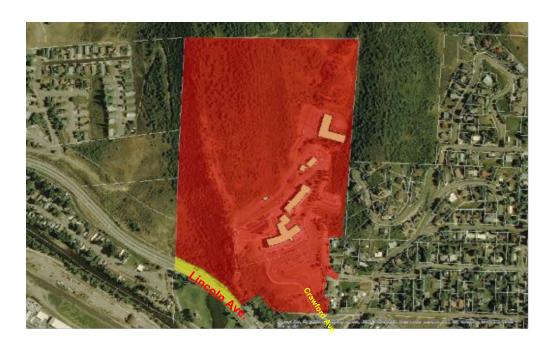

<sup>\*</sup> Minor electrical appliance fire occurring on 04/01/2013 at 5:57 P.M. in the Hill Residence Hall. No related injuries and only minor scorching to the wall.

The zone colors represent: RED - Core Campus, YELLOW - Adjacent Public Land, BLUE - Non Campus.

## Leadville

The zone colors represent: RED - Core Campus, YELLOW - Adjacent Public Land, BLUE - Non Campus.