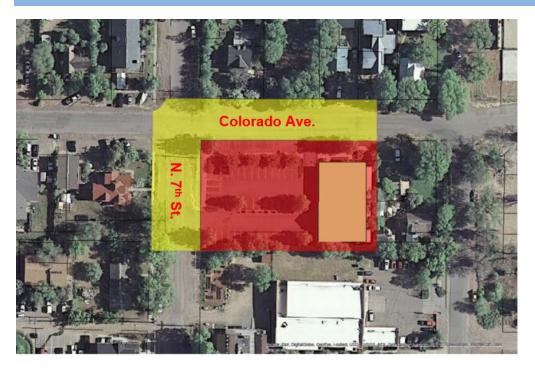

<sup>\*</sup> Minor electrical appliance fire occurring on 04/01/2013 at 5:57 P.M. in the Hill Residence Hall. No related injuries and only minor scorching to the wall.

The zone colors represent: RED - Core Campus, YELLOW - Adjacent Public Land, BLUE - Non Campus.

### Aspen