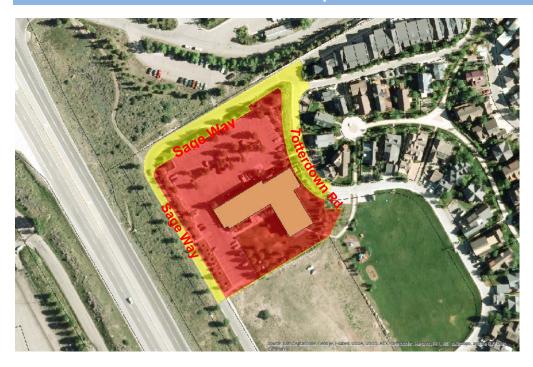

<sup>\*</sup> Minor electrical appliance fire occurring on 04/01/2013 at 5:57 P.M. in the Hill Residence Hall. No related injuries and only minor scorching to the wall.

The zone colors represent: RED - Core Campus, YELLOW - Adjacent Public Land, BLUE - Non Campus.

### Aspen