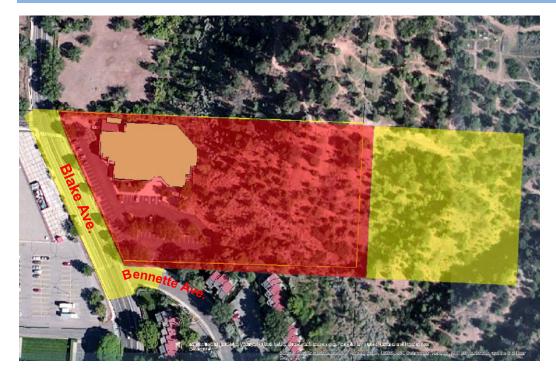

<sup>\*</sup> Minor electrical appliance fire occurring on 04/01/2013 at 5:57 P.M. in the Hill Residence Hall. No related injuries and only minor scorching to the wall.

The zone colors represent: RED - Core Campus, YELLOW - Adjacent Public Land, BLUE - Non Campus.