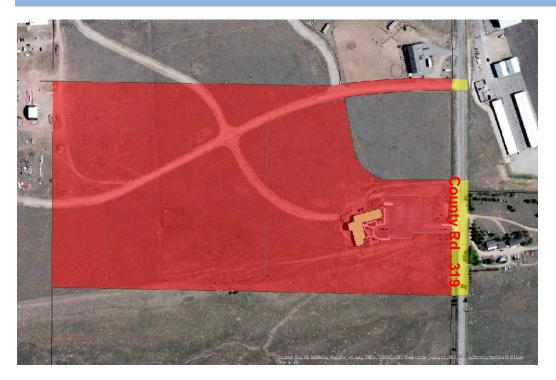

ics

#### CMC Residence Hall Fire Statistics

| Campus                                   | 2012 | 2013 | 2014 |
|------------------------------------------|------|------|------|
| Mountain View Residence Hall (Leadville) | 0    | 0    | 0    |
| Hill Residence Hall (Steamboat)          | 0    | 1*   | 0    |
| Sopris Residence Hall (Spring Valley)    | 0    | 0    | 0    |

<sup>\*</sup> Minor electrical appliance fire occurring on 04/01/2013 at 5:57 P.M. in the Hill Residence Hall. No related injuries and only minor scorching to the wall.

The zone colors represent: RED - Core Campus, YELLOW - Adjacent Public Land, BLUE - Non Campus.

## **Aspen**



**Breckenridge** 



The zone colors represent: RED - Core Campus, YELLOW - Adjacent Public Land, BLUE - Non Campus.

#### **Buena Vista**



## Carbondale



COLORADO MOUNTAIN COLLEGE 2015 Annual Security & Fire Safety Report

The zone colors represent: RED - Core Campus, YELLOW - Adjacent Public Land, BLUE - Non Campus.

#### **Central Services**



#### Dillon



COLORADO MOUNTAIN COLLEGE 2015 Annual Security & Fire Safety Report

The zone colors represent: RED - Core Campus, YELLOW - Adjacent Public Land, BLUE - Non Campus.

#### Edwards



## **Glenwood Springs**



The zone colors represent: RED - Core Campus, YELLOW - Adjacent Public Land, BLUE - Non Campus.

## **Glenwood Springs – Spring Valley**



## Leadville



COLORADO MOUNTAIN COLLEGE 2015 Annual Security & Fire Safety Report

The zone colors represent: RED - Core Campus, YELLOW - Adjacent Public Land, BLUE - Non Campus.

#### Rifle



**Steamboat Springs**