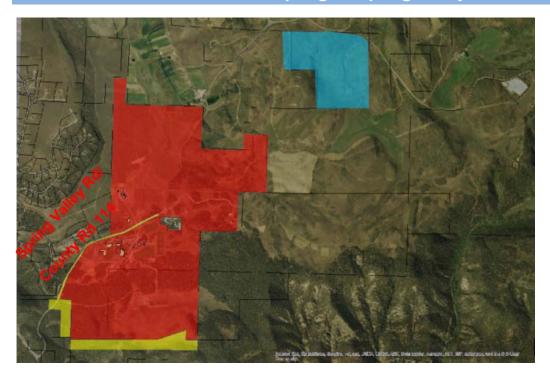

<sup>\*</sup> Minor electrical appliance fire occurring on 04/01/2013 at 5:57 P.M. in the Hill Residence Hall. No related injuries and only minor scorching to the wall.

The zone colors represent: RED - Core Campus, YELLOW - Adjacent Public Land, BLUE - Non Campus.