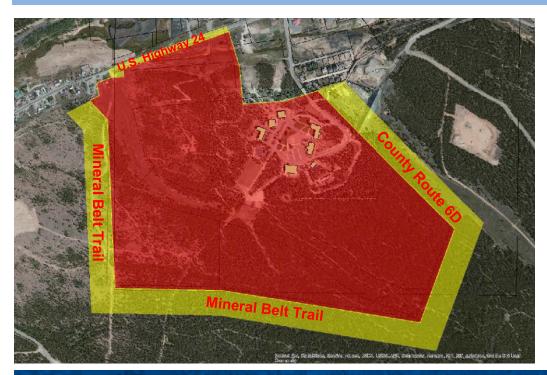

<sup>\*</sup> Minor electrical appliance fire occurring on 04/01/2013 at 5:57 P.M. in the Hill Residence Hall. No related injuries and only minor scorching to the wall.

The zone colors represent: RED - Core Campus, YELLOW - Adjacent Public Land, BLUE - Non Campus.