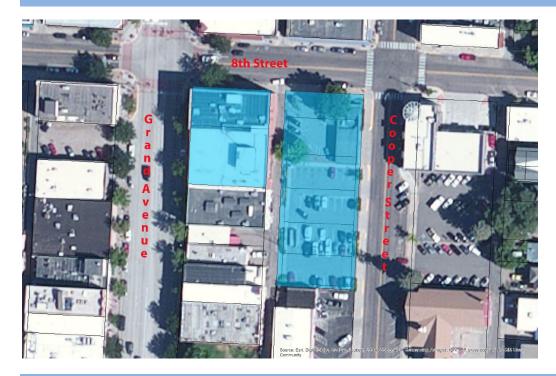

<sup>\*</sup> Minor electrical appliance fire occurring on 04/01/2013 at 5:57 P.M. in the Hill Residence Hall. No related injuries and only minor scorching to the wall.

The zone colors represent: RED - Core Campus, YELLOW - Adjacent Public Land, BLUE - Non Campus.