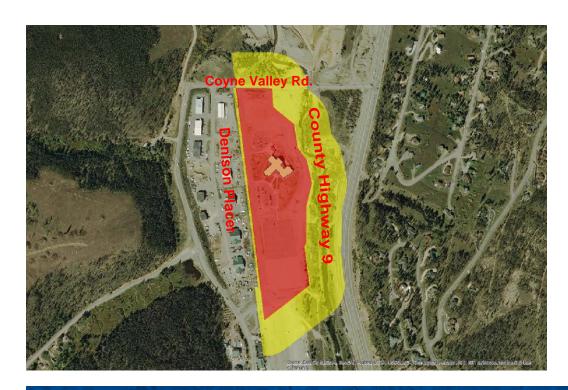

#### Dillon

COLORADO MOUNTAIN COLLEGE 2015 Annual Security & Fire Safety Report

The zone colors represent: RED - Core Campus, YELLOW - Adjacent Public Land, BLUE - Non Campus.