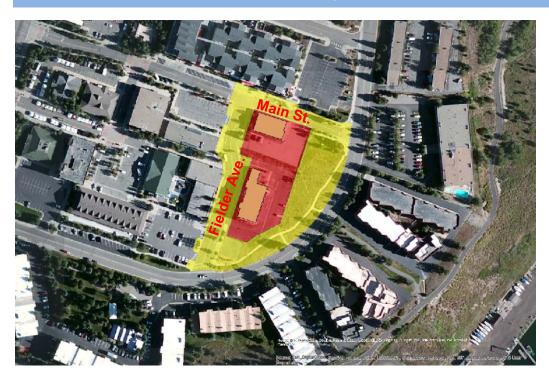

<sup>\*</sup> Minor electrical appliance fire occurring on 04/01/2013 at 5:57 P.M. in the Hill Residence Hall. No related injuries and only minor scorching to the wall.

The zone colors represent: RED - Core Campus, YELLOW - Adjacent Public Land, BLUE - Non Campus.