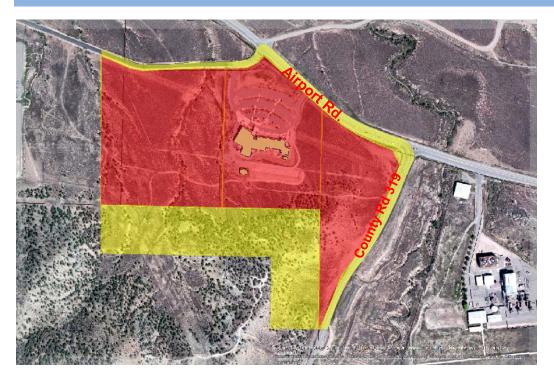

<sup>\*</sup> Minor electrical appliance fire occurring on 04/01/2013 at 5:57 P.M. in the Hill Residence Hall. No related injuries and only minor scorching to the wall.

The zone colors represent: RED - Core Campus, YELLOW - Adjacent Public Land, BLUE - Non Campus.