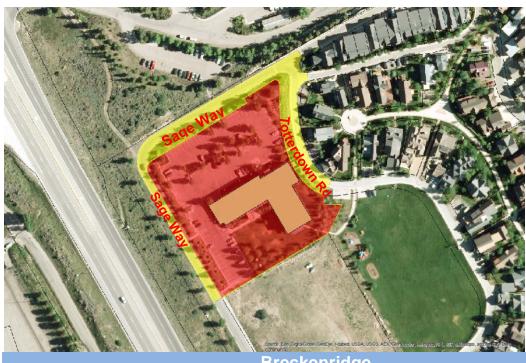

## **Aspen**

**Breckenridge** 

The zone colors represent: RED - Core Campus, YELLOW - Adjacent Public Land, BLUE - Non Campus.