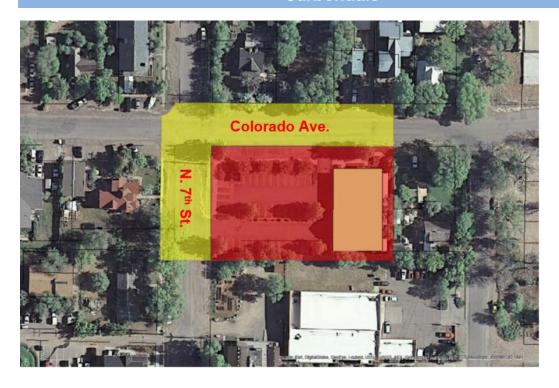

<sup>\*</sup> Minor electrical appliance fire occurring on 04/01/2013 at 5:57 P.M. in the Hill Residence Hall. No related injuries and only minor scorching to the wall.

The zone colors represent: RED - Core Campus, YELLOW - Adjacent Public Land, BLUE - Non Campus.