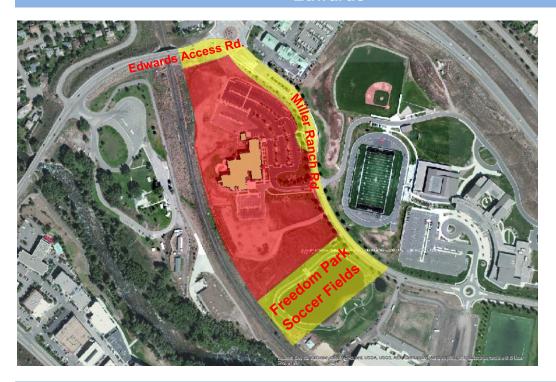

<sup>\*</sup> Minor electrical appliance fire occurring on 04/01/2013 at 5:57 P.M. in the Hill Residence Hall. No related injuries and only minor scorching to the wall.

The zone colors represent: RED - Core Campus, YELLOW - Adjacent Public Land, BLUE - Non Campus.

#### Edwards