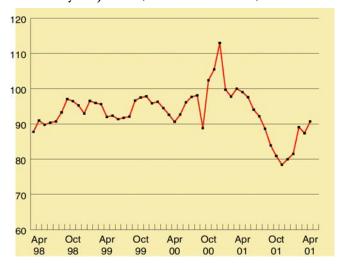

**National Good News.** The technology industry plays a significant role in Colorado Springs. Local data on key measures do not exist. However, national data on inventory levels, new orders, value of shipments and back orders provide reasonable indicators of activity in this important component of our local economy. These measures were combined into a geometric index (March 2001 = 100). The Information Technology Index (ITI) pointed to the downturn in technology before industry outsiders were aware of the developing trend. ITI has increased every month since September and suggests an imminent improvement in this important sector of the local economy. Technology appears to be poised for a recovery although it is too soon to say precisely when the local technology sector will join the recovery. Our favorable outlook will be somewhat dampened as the fallout from the Worldcom accounting scandal is better understood. A large scale lay-off at the local Worldcom operations would greatly undermine a local technology recovery.

Information Technology Index (ITI: March 2001=100)

College of Business and Administration and Graduate School of Business Administration University of Colorado at Colorado Springs P.O. Box 7150, Colorado Springs, CO 80933-7150

In addition to ITI, several macro indicators point to an economic recovery. These include:

- . Capacity utilization (up 1.5%)
- · Consumer sentiment (up 9.1%)
- · Industrial production (up 1.9%)
- · Inventory/sales ratio (down 2.9%)
- Purchasing managers index (up 15.8%)

The percentage change is since December. A declining (-2.9%) Inventory/sale ratio suggests business will have to increase inventory levels soon if it is to have merchandise to sell. It is in this context the indicator is seen as holding the expectations of recovery. Together with the increase in the purchasing managers index (up 15.8%), we can expect to see increases in business orders in the future.