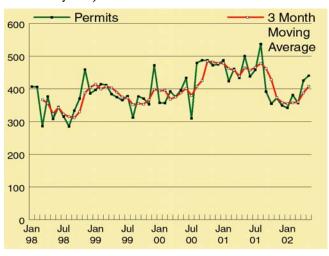

people visit our state. The concerns are likely to outweigh curiosity. Tourism activity will most likely finish 2002 below the totals for 2001.

**Single-Family Permits.** Single-Family Build ing permits declined dramatically after September 11. The decline continued until December 2001.

An identifiable upward trend was visible by March 2002. Exceptionally strong permit activity in April and May added further support for the premise the Colorado Springs economy was no longer in a downturn. At the current rate, single-family homes are expected to total approximately 4,200-4,400 units for 2002. This would be a decline of approximately 20% from last year's torrid level of activity.

Single Family Permits in El Paso County Seasonally Adjusted

Multifamily and Commercial. Multifamily housing occupancy and new construction are soft. Vacancies averaged 8.9% in the first quarter. The Northeast and Northwest areas had vacancies in the 10-14% range. Despite this softness, average rents are \$31 more per month. The only area with a lower average rent is the Northeast (\$654 in 2002 vs. \$685 in 2001). During the first quarter, commercial rent activity was slow.