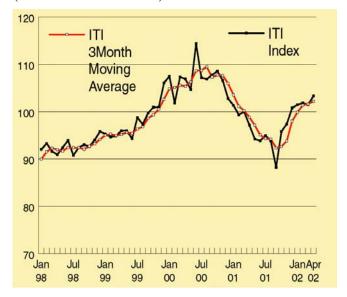

**National Good News.** The technology industry plays a significant role in Colorado Springs. Local data on key measures do not exist. However, national data on inventory levels, new orders, value of shipments and back orders provide reasonable indicators of activity in this important component of our local economy. These measures were combined into a geometric index (March 2001 = 100). The Information Technology Index (ITI) pointed to the downturn in technology before industry outsiders were aware of the developing trend. ITI has increased every month since September and suggests an imminent improvement in this important sector of the local economy. Technology appears to be poised for a recovery although it is too soon to say precisely when the local technology sector will join the recovery. Our favorable outlook will be somewhat dampened as the fallout from the Worldcom accounting scandal is better understood. A large scale lay-off at the local Worldcom operations would greatly undermine a local technology recovery.

Information Technology Index (ITI: March 2001=100)

College of Business and Administration and Graduate School of Business Administration University of Colorado at Colorado Springs P.O. Box 7150, Colorado Springs, CO 80933-7150

In addition to ITI, several macro indicators point to an economic recovery. These include:

- . Capacity utilization (up 1.5%)
- · Consumer sentiment (up 9.1%)
- · Industrial production (up 1.9%)
- · Inventory/sales ratio (down 2.9%)
- Purchasing managers index (up 15.8%)

The percentage change is since December. A declining (-2.9%) Inventory/sale ratio suggests business will have to increase inventory levels soon if it is to have merchandise to sell. It is in this context the indicator is seen as holding the expectations of recovery. Together with the increase in the purchasing managers index (up 15.8%), we can expect to see increases in business orders in the future.