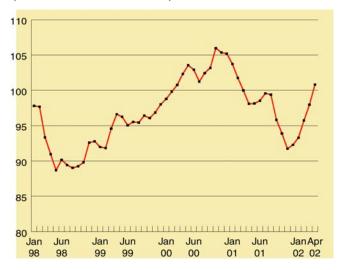

Two new measures of our local economy are Lodging and Auto Rental Taxes (LART) and the Business Conditions Index (BCI).

**Business Conditions Index**. QUE has developed a Business Conditions Index (BCI) for the Colorado Springs Economy. It is anticipated that BCI will prove to be a leading economic indicator for the Colorado Springs economy. The Business Conditions Index (BCI) is currently constructed as an equally-weighted geometric mean of six economicseries:

All measures are seasonally adjusted except for consumer sentiment. A three-month moving average of the series is indexed around March 2001, the month the national economy peaked. A geometric average of these indices is used to illustrate trends in the local economy.

Given the available data, it appears the Colorado Springs economy peaked around October 2000 with a value of 105.97. The BCI began a steady decline through July-August 2001. Initially, it appeared the local economy would reverse its downward trend at this point. The national economic indicators echoed a similar pattern. Unfortunately, the events of September 11 reversed a slight up-trend and further aggravated an ailing economy. The BCI continued to drop and appears to have bottomed in November 2001 at a value of 91.73. By January-February of this year, BCI's emerging trend indicated our economy was recovering. The trend continues today.

P.O. Box 7150, Colorado Springs, CO 80933-7150

During the recent downturn and recovery, BCI correctly pointed to both turns in the economy. BCI will be monitored in the future and enhanced with the inclusion of additional local economic measures.

Colorado Springs Business Conditions Index (BCI: March 2001 = 100)

**Tourism.** Another important economic segment of the local economy is tourism. Based on reported sales tax collections for lodging and auto rentals (LART) in Colorado Springs, tourism peaked in December 2000. LART followed a downward trend through most of 2001. After correcting for seasonality, it appears LART bottomed in November 2001. Since then, this sector has demonstrated an upward trend but is still 8.5% below year ago levels – April 2002 vs. April 2001.