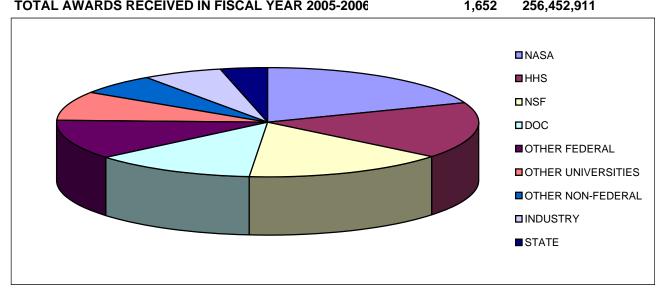

#### UNIVERSITY OF COLORADO AT BOULDER AWARDS BY FUNDING AGENCY FISCAL YEAR 2006

| FEDERAL AGENCIES                                | Number of<br>Awards | Award<br>Amount |
|-------------------------------------------------|---------------------|-----------------|
| DEPARTMENT OF AGRICULTURE                       | 3                   | 144,085         |
| DEPARTMENT OF COMMERCE                          | 63                  | 31,912,024      |
| DEPARTMENT OF DEFENSE                           | 64                  | 13,327,777      |
| DEPARTMENT OF EDUCATION                         | 22                  | 5,097,509       |
| DEPARTMENT OF ENERGY                            | 47                  | 7,376,871       |
| DEPARTMENT OF HEALTH AND HUMAN SERVICES         | 185                 | 43,041,562      |
| DEPARTMENT OF JUSTICE                           | 2                   | 750,000         |
| DEPARTMENT OF THE INTERIOR                      | 38                  | 1,774,447       |
| ENVIRONMENTAL PROTECTION AGENCY                 | 8                   | 565,233         |
| NATIONAL AERONAUTICS AND SPACE ADMINISTRATION   | 249                 | 48,891,258      |
| NATIONAL FOUNDATION FOR THE ARTS AND HUMANITIES | 3                   | 49,996          |
| NATIONAL SCIENCE FOUNDATION                     | 270                 | 39,716,222      |
| PEACE CORPS                                     | 1                   | 15,800          |
| SMALL BUSINESS ADMINISTRATION                   | 1                   | 320,659         |
| SMITHSONIAN INSTITUTE                           | 8                   | 341,198         |
| TENNESSEE VALLEY AUTHORITY                      | 1                   | 300,000         |
|                                                 | 965                 | 193,624,642     |
| NON-FEDERAL AGENCIES                            |                     |                 |
| JET PROPULSION LABORATORY                       | 35                  | 2,523,184       |
| NATIONAL RENEWABLE ENERGY LABORATORY            | 14                  | 724,276         |
| OTHER UNIVERSITIES                              | 137                 | 21,897,007      |
| SPACE TELESCOPE SCIENCE INSTITUTE               | 25                  | 877,259         |
| STATE OF COLORADO                               | 86                  | 9,563,089       |
| INDUSTRY                                        | 213                 | 15,651,152      |
| MISCELLANEOUS, INCLUDING FOUNDATIONS            | 177                 | 11,592,302      |
|                                                 | 687                 | 62,828,270      |
| TOTAL AWARDS RECEIVED IN FISCAL YEAR 2005-2006  | 1.652               | 256.452.911     |