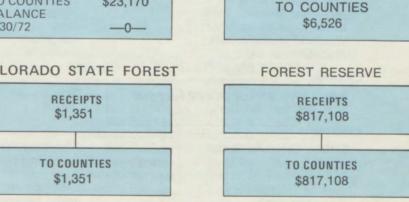

#### U.S. MINERAL LEASING ACT FUNDS

\*Spillover reflects the amount of receipts in excess of County Maximum Entitlement of \$200,000 plus new field payments.

FLOOD CONTROL LANDS ACT

FEDERAL LANDS & MATERIALS

RECEIPTS

\$6,526

TAYLOR GRAZING ACT

RECEIPTS \$54,615 TO COUNTIES \$54,615