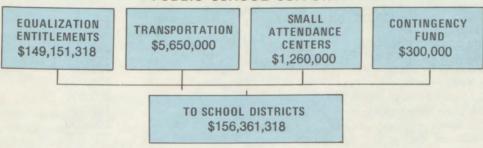

| -0-                    |
| 824,069,758     | 819,856,556     | 31,809,749             |
| 184,117,155     | 183,592,448     | 524,707                |
| \$1,584,113,654 | \$1,574,162,420 | \$64,254,262           |
| 1,590,349       | 1,481,631       | 184,245                |
|                 |                 |                        |

## APPORTIO

#### HIGHWAY USERS' TAX FUND

MOTOR FUEL TAX
Gross \$97,134,917
Refunds 3,964,281
NET \$93,170,636

GROSS TON MILE TAX
Gross \$14,808,022
Refunds 39,019
NET \$14,769,003

MOTOR VEHICLE REG.
Gross \$15,014,727
COST OF 1,490,993
NET \$13,523,734

MISC. RECEIPTS
Gross \$7,040,423
Refunds 11,905
NET \$7,052,328



NOTE: THIS CHART REFLECTS APPORTIONMENTS OF FISCAL YEAR COLLECTIONS.

#### SPECIFIC OWNERSHIP TAX





## TIONMENTS





#### COMMUNITY AND JUNIOR COLLEGES

\$4,547,646

#### U.S. MINERAL LEASING ACT FUNDS



\*Spillover reflects the amount of receipts in excess of County Maximum Entitlement of \$200,000 plus new field payments.

FLOOD CONTROL LANDS ACT



FEDERAL LANDS & MATERIALS

RECEIPTS

\$6,526

TAYLOR GRAZING ACT

RECEIPTS \$54,615 TO COUNTIES \$54,615

# CERTIFICATES OF DEPOSIT ISSUED BY 230 COLORADO BANKS JUNE 30, 1973

| ADAMS