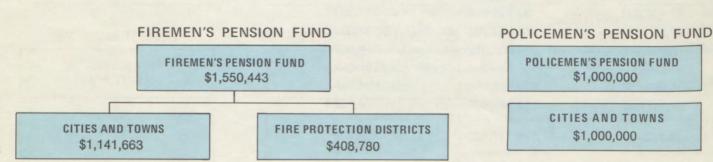

| -0-             | -0-                    |
| 824,069,758     | 819,856,556     | 31,809,749             |
| 184,117,155     | 183,592,448     | 524,707                |
| \$1,584,113,654 | \$1,574,162,420 | \$64,254,262           |
| 1,590,349       | 1,481,631       | 184,245                |
|                 |                 |                        |

## APPORTIO

#### HIGHWAY USERS' TAX FUND

MOTOR FUEL TAX
Gross \$97,134,917
Refunds 3,964,281
NET \$93,170,636

GROSS TON MILE TAX
Gross \$14,808,022
Refunds 39,019
NET \$14,769,003

MOTOR VEHICLE REG.
Gross \$15,014,727
COST OF 1,490,993
NET \$13,523,734

MISC. RECEIPTS
Gross \$7,040,423
Refunds 11,905
NET \$7,052,328



NOTE: THIS CHART REFLECTS APPORTIONMENTS OF FISCAL YEAR COLLECTIONS.

#### SPECIFIC OWNERSHIP TAX





## TIONMENTS





#### COMMUNITY AND JUNIOR COLLEGES

\$4,547,646

#### U.S. MINERAL LEASING ACT FUNDS



\*Spillover reflects the amount of receipts in excess of County Maximum Entitlement of \$200,000 plus new field payments.

FLOOD CONTROL LANDS ACT



FEDERAL LANDS & MATERIALS

RECEIPTS

\$6,526

TAYLOR GRAZING ACT

RECEIPTS \$54,615 TO COUNTIES \$54,615

# CERTIFICATES OF DEPOSIT ISSUED BY 230 COLORADO BANKS JUNE 30, 1973

| ADAMS