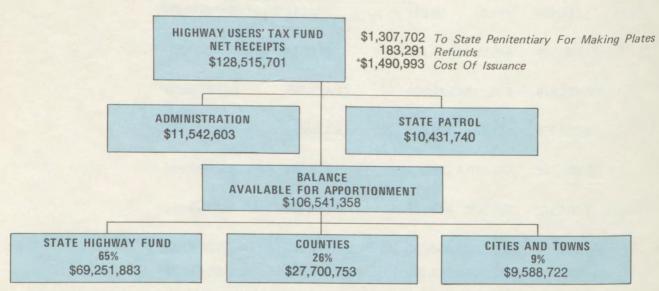

#### HIGHWAY USERS' TAX FUND

MOTOR FUEL TAX
Gross \$97,134,917
Refunds 3,964,281
NET \$93,170,636

GROSS TON MILE TAX
Gross \$14,808,022
Refunds 39,019
NET \$14,769,003

MOTOR VEHICLE REG.
Gross \$15,014,727
COST OF 1,490,993
NET \$13,523,734

MISC. RECEIPTS
Gross \$7,040,423
Refunds 11,905
NET \$7,052,328

NOTE: THIS CHART REFLECTS APPORTIONMENTS OF FISCAL YEAR COLLECTIONS.

#### SPECIFIC OWNERSHIP TAX