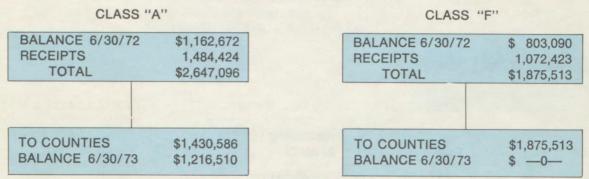

0-             | -0-             | -0-                    |
| 824,069,758     | 819,856,556     | 31,809,749             |
| 184,117,155     | 183,592,448     | 524,707                |
| \$1,584,113,654 | \$1,574,162,420 | \$64,254,262           |
| 1,590,349       | 1,481,631       | 184,245                |
|                 |                 |                        |

## APPORTIO

#### HIGHWAY USERS' TAX FUND

MOTOR FUEL TAX
Gross \$97,134,917
Refunds 3,964,281
NET \$93,170,636

GROSS TON MILE TAX
Gross \$14,808,022
Refunds 39,019
NET \$14,769,003

MOTOR VEHICLE REG.
Gross \$15,014,727
COST OF 1,490,993
NET \$13,523,734

MISC. RECEIPTS
Gross \$7,040,423
Refunds 11,905
NET \$7,052,328



NOTE: THIS CHART REFLECTS APPORTIONMENTS OF FISCAL YEAR COLLECTIONS.

#### SPECIFIC OWNERSHIP TAX





## TIONMENTS





#### COMMUNITY AND JUNIOR COLLEGES

\$4,547,646

#### U.S. MINERAL LEASING ACT FUNDS



\*Spillover reflects the amount of receipts in excess of County Maximum Entitlement of \$200,000 plus new field payments.

FLOOD CONTROL LANDS ACT



FEDERAL LANDS & MATERIALS

RECEIPTS

\$6,526

TAYLOR GRAZING ACT

RECEIPTS \$54,615 TO COUNTIES \$54,615

# CERTIFICATES OF DEPOSIT ISSUED BY 230 COLORADO BANKS JUNE 30, 1973

| ADAMS