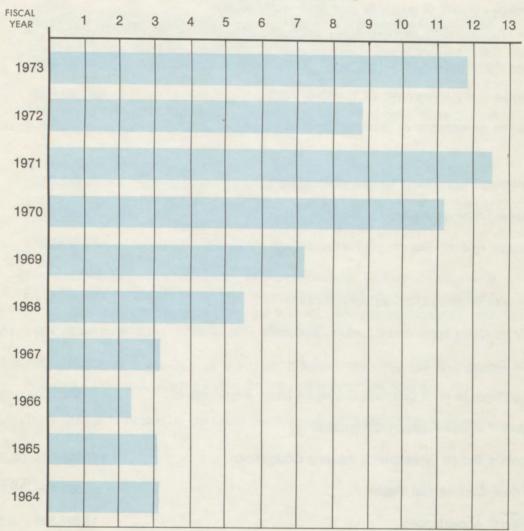

44,500 | 28.18% |
| Time Deposits in 46 Colorado Savings & Loan Associations |       | 920,000     | .26%   |
| United States Treasury Obligations                       |       | 38,308,312  | 10.72% |
| United States Government Agency Obligations              |       | 117,108,293 | 32.75% |
| Prime Commercial Paper                                   |       | 54,551,499  | 15.26% |
| Bankers' Acceptances                                     |       | 19,068,326  | 5.33%  |
| Repurchase Agreements                                    |       | 10,000,000  | 2.80%  |
| State Agency Anticipation Warrants                       |       | 158,304     | .04%   |
|                                                          | 9     | 357,513,938 |        |

## **EARNINGS ON TREASURY CASH INVESTED**





### STATEMENT OF CONDITION **JUNE 30, 1973**

#### ASSETS

| Cash and Cash items                                                                                                                                                         |                                                                    | \$ 412,611                              |
|-----------------------------------------------------------------------------------------------------------------------------------------------------------------------------|--------------------------------------------------------------------|-----------------------------------------|
| Demand Deposits: