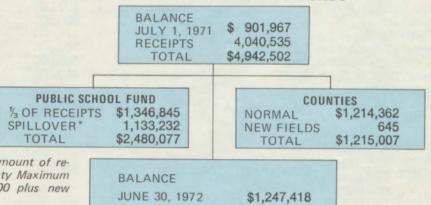

#### U.S. MINERAL LEASING ACT FUNDS

\*Spillover reflects the amount of receipts in excess of County Maximum Entitlement of \$200,000 plus new field payments.

FLOOD CONTROL LANDS ACT

FEDERAL LANDS & MATERIALS

RECEIPTS

\$6,526

TAYLOR GRAZING ACT

RECEIPTS \$54,615 TO COUNTIES \$54,615