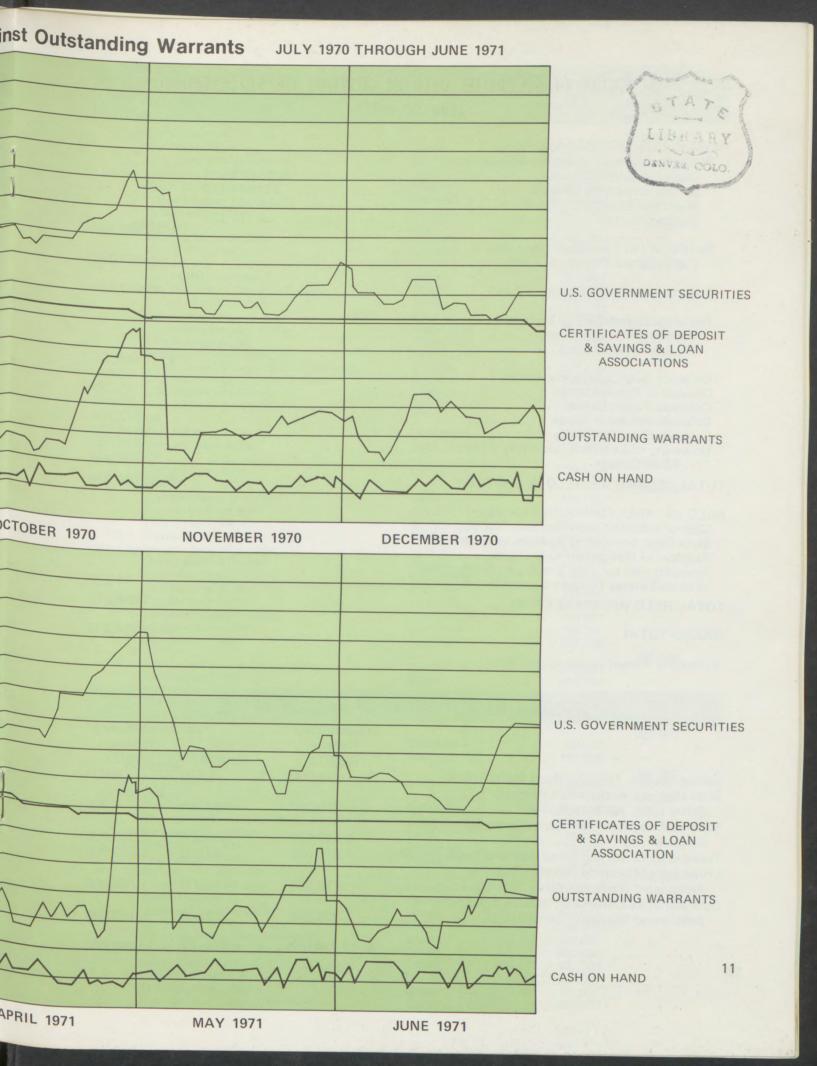

#### ITEMS OF SPECIAL INTEREST

Average daily working cash during the 1971 fiscal year was \$173,935,600

Average daily amount invested was

\$163,036,200 - 93.7%

Investment earnings of the Treasury Department during the 1971 fiscal year amounted to \$12,704,000 - an all time record - due to the highest interest rates in 50 years.

The rate of return on the average daily amount invested was 7.8%

On June 30, 1971, treasury working cash was invested as follows:

| In cash and checking accounts                                 | \$<br>14,493,443 - 7.9%  |
|---------------------------------------------------------------|--------------------------|
| In Time deposits with banks and savings and loan associations | \$<br>67,815,000 - 37.2% |
| In US Treasury obligations                                    | \$<br>14,156,614 - 7.7%  |
| In US Government Agency obligations                           | \$<br>68,298,836 - 37.3% |
| In prime commercial paper                                     | \$<br>17,952,165 - 9.8%  |
| In State Anticipation Warrants                                | \$<br>189,5541%          |

Total Receipts during the 1971 fiscal year were \$1,262,629,679

Total Disbursements during the 1971 fiscal year were \$1,288,374,407

1,545,742 warrants were processed by the department during the year.

Book value of securities held in custody increased by \$78,500,000 during the year.