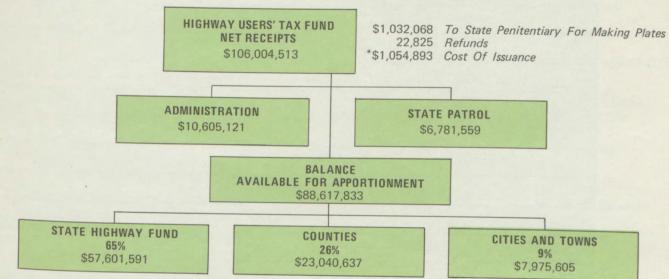

#### HIGHWAY USERS' TAX FUND

#### MOTOR FUEL TAX Gross \$82,197,924 Refunds NET

3,889,394 \$78,308,530

**GROSS TON MILE TAX** Gross \$11,558,990 Refunds 27,837 NET \$11,531,153

MOTOR VEHICLE REG. Gross \$12,355,647 COST OF ISSUANCE \* 1,054,893 NET \$11,300,754

MISC. RECEIPTS \$4,856,118 Gross Surplus 7,958 NET \$4,864,076

NOTE: THIS CHART REFLECTS APPORTIONMENTS OF FISCAL YEAR COLLECTIONS.