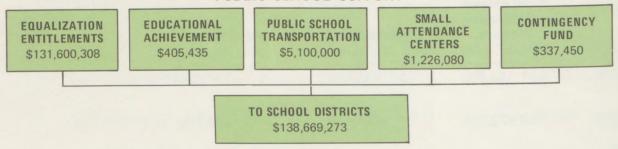

|

# AND OUTSTANDING WARRANTS to June 30, 1971

| Issued          | Paid            | Outstanding 6/30/71 |
|-----------------|-----------------|---------------------|
| \$ 351,132      | \$ 541,003      | \$ 948,453          |
| 26,085,340      | 26,222,324      | 544,447             |
| 592,103,211     | 590,921,889     | 16,602,436          |
| 26,887,277      | 26,586,695      | 795,374             |
| 48,003,068      | 47,847,037      | 1,004,453           |
| 3,884,790       | 3,826,498       | 164,927             |
| -0-             | -0-             | -0-                 |
| 600,720,280     | 592,428,961     | 19,832,822          |
| \$1,298,035,098 | \$1,288,374,407 | \$ 39,892,912       |
| 1,550,398       | 1,545,742       | 56,915              |

#### PUBLIC SCHOOL SUPPORT



#### COMMUNITY AND JUNIOR COLLEGES

\$4,285,700

#### FLOOD CONTROL LANDS ACT

| BALANCE<br>JULY 1, 1970<br>RECEIPTS<br>TOTAL | \$11,939<br>13,011<br>\$24,950 |
|----------------------------------------------|--------------------------------|
| TO COUNTIES<br>BALANCE                       | \$11,939                       |
| 6/30/71                                      | \$13,011                       |

#### COLORADO STATE FOREST



#### FIREMEN'S PENSION FUND

FIREMEN'S PENSION FUND

\$1,300,000

CITIES AND TOWNS
\$994,621

FIRE PROTECTION DISTRICTS
\$305,379

#### POLICEMEN'S PENSION FUND

POLICEMEN'S PENSION FUND \$1,000,000

\$1,000,000

# ONMENTS

#### HIGHWAY USERS' TAX FUND

#### MOTOR FUEL TAX Gross \$82,197,924 Refunds NET

3,889,394 \$78,308,530

**GROSS TON MILE TAX** Gross \