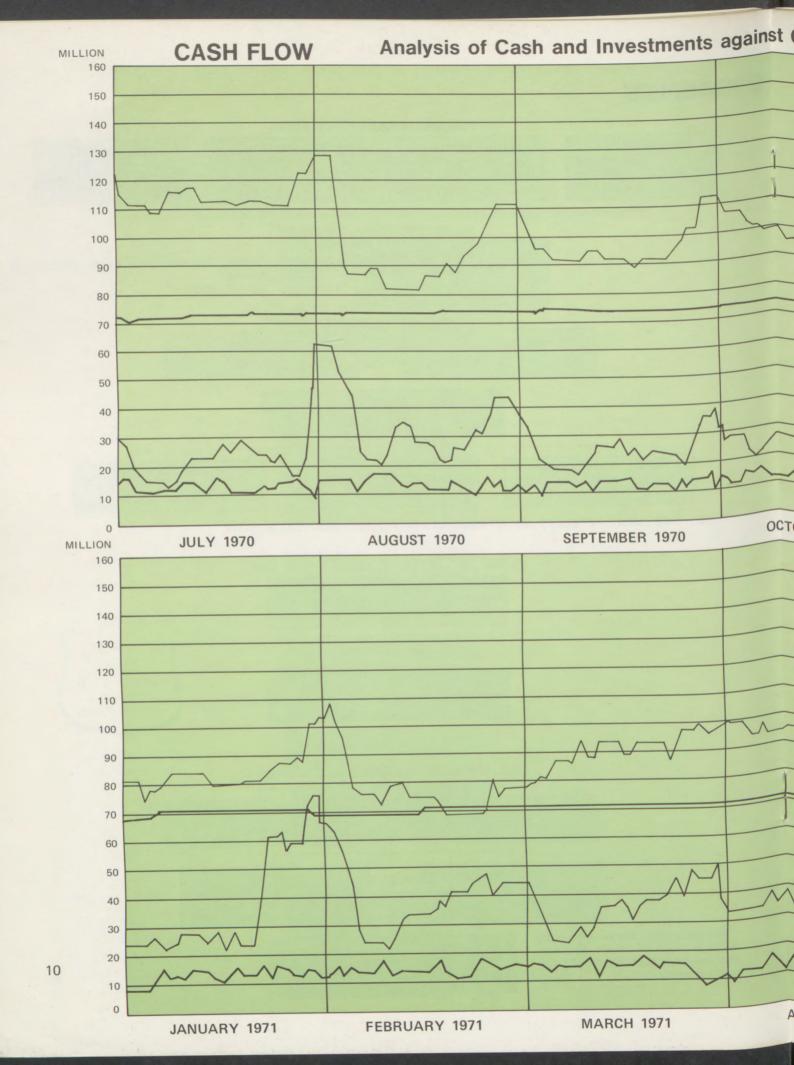

#### ITEMS OF SPECIAL INTEREST

Average daily working cash during the 1971 fiscal year was \$173,935,600

Average daily amount invested was

\$163,036,200 - 93.7%

Investment earnings of the Treasury Department during the 1971 fiscal year amounted to \$12,704,000 - an all time record - due to the highest interest rates in 50 years.

The rate of return on the average daily amount invested was 7.8%

On June 30, 1971, treasury working cash was invested as follows:

| In cash and checking accounts                                 | \$<br>14,493,443 - 7.9%  |
|---------------------------------------------------------------|--------------------------|
| In Time deposits with banks and savings and loan associations | \$<br>67,815,000 - 37.2% |
| In US Treasury obligations                                    | \$<br>14,156,614 - 7.7%  |
| In US Government Agency obligations                           | \$<br>68,298,836 - 37.3% |
| In prime commercial paper                                     | \$<br>17,952,165 - 9.8%  |
| In State Anticipation Warrants                                | \$<br>189,5541%          |

Total Receipts during the 1971 fiscal year were \$1,262,629,679

Total Disbursements during the 1971 fiscal year were \$1,288,374,407

1,545,742 warrants were processed by the department during the year.

Book value of securities held in custody increased by \$78,500,000 during the year.