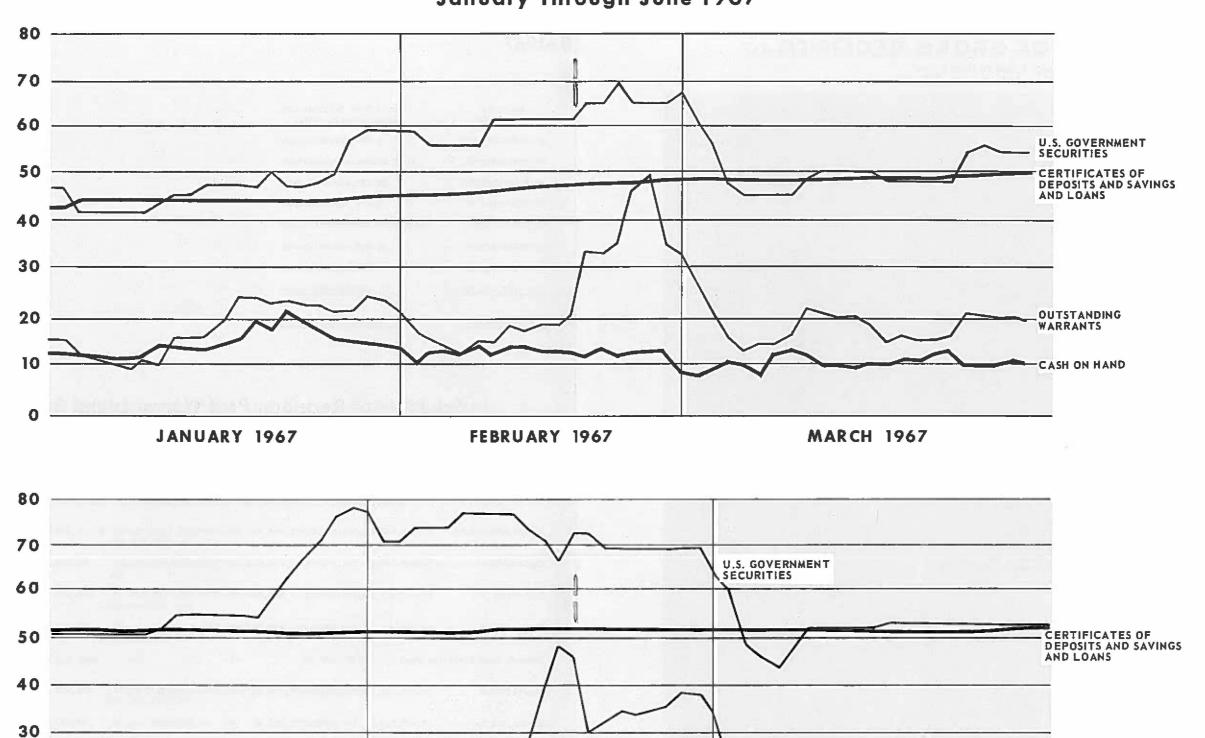

#### CASH FLOW

### January Through June 1967

**MAY 1967** 

20

0

**APRIL 1967** 

5

OUTSTANDING WARRANTS

CASH ON HAND

**JUNE 1967** 