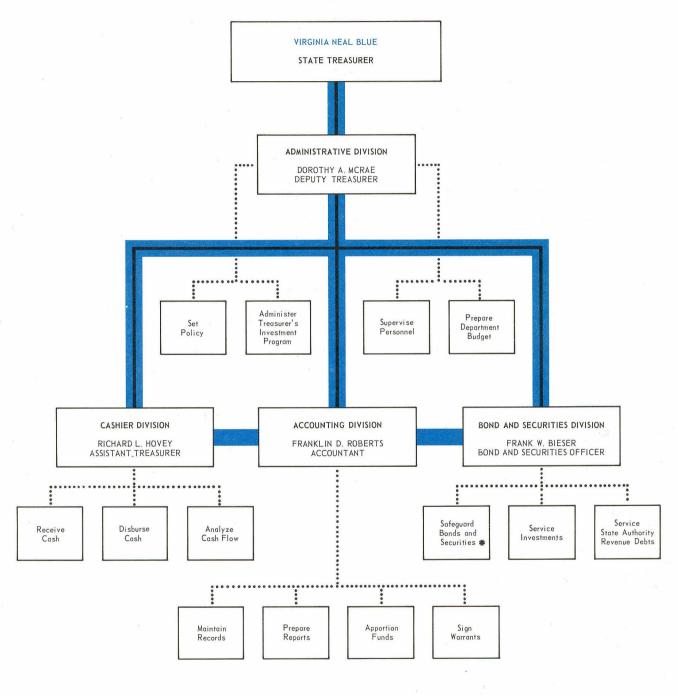

### STATE TREASURER'S ORGANIZATION CHART

<sup>\*</sup> See Page 7 — Schedule of Assets in Bond and Securities Division