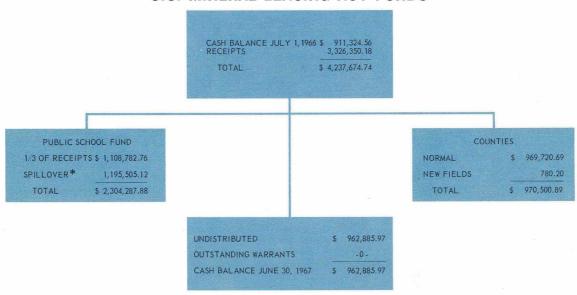

#### U.S. MINERAL LEASING ACT FUNDS

<sup>\*</sup> SPILLOVER REFLECTS THE BALANCE OF RECEIPTS IN EXCESS OF COUNTY MAXIMUM ENTITLEMENT OF \$200,000.00 PLUS NEW FIELD PAYMENTS.