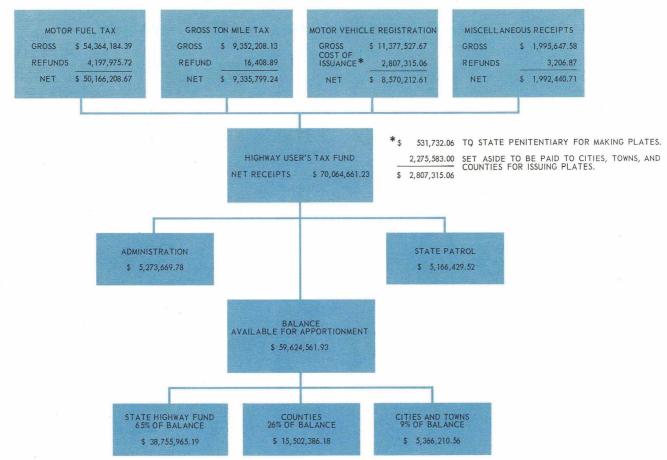

#### HIGHWAY USER'S TAX FUND

Note: THIS REPORT REFLECTS DISTRIBUTION OF FISCAL YEAR COLLECTIONS, WHEREAS THE CONTROLLER'S REPORT REFLECTS ACTUAL PAYMENTS FOR THE FISCAL YEAR.