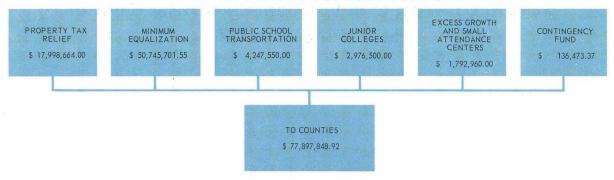

WAS FINANCED BY A BOND ISSUE OF \$6,300,000.00 TO BE ENTIRELY PAID OFF BY THE YEAR 1980. ON SEPTEMBER 1, 1963 THE THEN REMAINING OBLIGATIONS WERE FINANCED BY A REFUNDING ISSUE. THE PROCEEDS OF THE REFUNDING ISSUE WERE USED TO PUR-

CHASE U.S. GOVERNMENT BONDS AND THE U.S. BONDS WERE PLACED IN ESCROW TO RETIRE THE ORIGINAL ISSUE OF TURN-PIKE BONDS. ALL BONDS DUE TO DATE HAVE BEEN PAID IN FULL, AND THE BONDS DUE IN 1968 WILL BE PAID WHEN DUE. ON MARCH 1, 1969 ALL REMAINING BONDS WILL BE CALLED FOR PAYMENT. THE NET RESULTS OF THE FINANCING TRANS-ACTIONS WILL BE THAT THE BONDS WILL BE PAID OFF, OR AMPLE PROVISION FOR THEIR PAYMENT HAS BEEN MADE TO RETIRE ALL OF THE OBLIGATIONS, APPROXIMATELY 13 YEARS AHEAD OF THEIR ORIGINAL MATURITY.

#### **APPORTIONMENTS**

#### PUBLIC SCHOOL SUPPORT FUNDS



#### FIREMEN'S PENSION FUND



#### POLICEMEN'S PENSION FUND



<sup>\*</sup> THIS AMOUNT RESULTED FROM A CANCELLATION OF A PAYMENT ERRONEOUSLY CLAIMED LAST YEAR.

#### **APPORTIONMENTS**

#### HIGHWAY USER'S TAX FUND



Note: THIS REPORT REFLECTS DISTRIBUTION OF FISCAL YEAR COLLECTIONS, WHEREAS THE CONTROLLER'S REPORT REFLECTS ACTUAL PAYMENTS FOR THE FISCAL YEAR.

#### U.S. MINERAL LEASING ACT FUNDS



<sup>\*</sup> SPILLOVER REFLECTS THE BALANCE OF RECEIPTS IN EXCESS OF COUNTY MAXIMUM ENTITLEMENT OF \$200,000.00 PLUS NEW FIELD PAYMENTS.

### Time Certificates of Deposit Issued by 195 Colorado Banks JUNE 30, 1967

\$53,090,000.00

| ADAMS