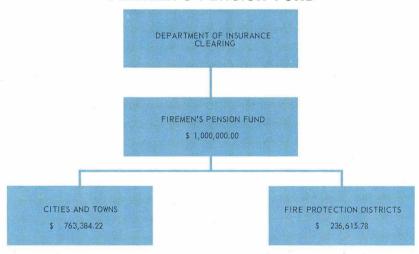

\$6,300,000.00 TO BE ENTIRELY PAID OFF BY THE YEAR 1980. ON SEPTEMBER 1, 1963 THE THEN REMAINING OBLIGATIONS WERE FINANCED BY A REFUNDING ISSUE. THE PROCEEDS OF THE REFUNDING ISSUE WERE USED TO PUR-

CHASE U.S. GOVERNMENT BONDS AND THE U.S. BONDS WERE PLACED IN ESCROW TO RETIRE THE ORIGINAL ISSUE OF TURN-PIKE BONDS. ALL BONDS DUE TO DATE HAVE BEEN PAID IN FULL, AND THE BONDS DUE IN 1968 WILL BE PAID WHEN DUE. ON MARCH 1, 1969 ALL REMAINING BONDS WILL BE CALLED FOR PAYMENT. THE NET RESULTS OF THE FINANCING TRANS-ACTIONS WILL BE THAT THE BONDS WILL BE PAID OFF, OR AMPLE PROVISION FOR THEIR PAYMENT HAS BEEN MADE TO RETIRE ALL OF THE OBLIGATIONS, APPROXIMATELY 13 YEARS AHEAD OF THEIR ORIGINAL MATURITY.

#### **APPORTIONMENTS**

#### PUBLIC SCHOOL SUPPORT FUNDS



#### FIREMEN'S PENSION FUND



#### POLICEMEN'S PENSION FUND



<sup>\*</sup> THIS AMOUNT RESULTED FROM A CANCELLATION OF A PAYMENT ERRONEOUSLY CLAIMED LAST YEAR.

#### **APPORTIONMENTS**

#### HIGHWAY USER'S TAX FUND



Note: THIS REPORT REFLECTS DISTRIBUTION OF FISCAL YEAR COLLECTIONS, WHEREAS THE CONTROLLER'S REPORT REFLECTS ACTUAL PAYMENTS FOR THE FISCAL YEAR.

#### U.S. MINERAL LEASING ACT FUNDS



<sup>\*</sup> SPILLOVER REFLECTS THE BALANCE OF RECEIPTS IN EXCESS OF COUNTY MAXIMUM ENTITLEMENT OF \$200,000.00 PLUS NEW FIELD PAYMENTS.

### Time Certificates of Deposit Issued by 195 Colorado Banks JUNE 30, 1967

\$53,090,000.00

| ADAMS