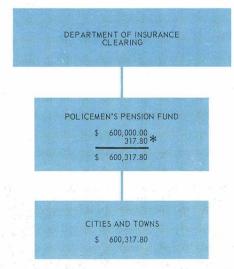

#### POLICEMEN'S PENSION FUND

<sup>\*</sup> THIS AMOUNT RESULTED FROM A CANCELLATION OF A PAYMENT ERRONEOUSLY CLAIMED LAST YEAR.