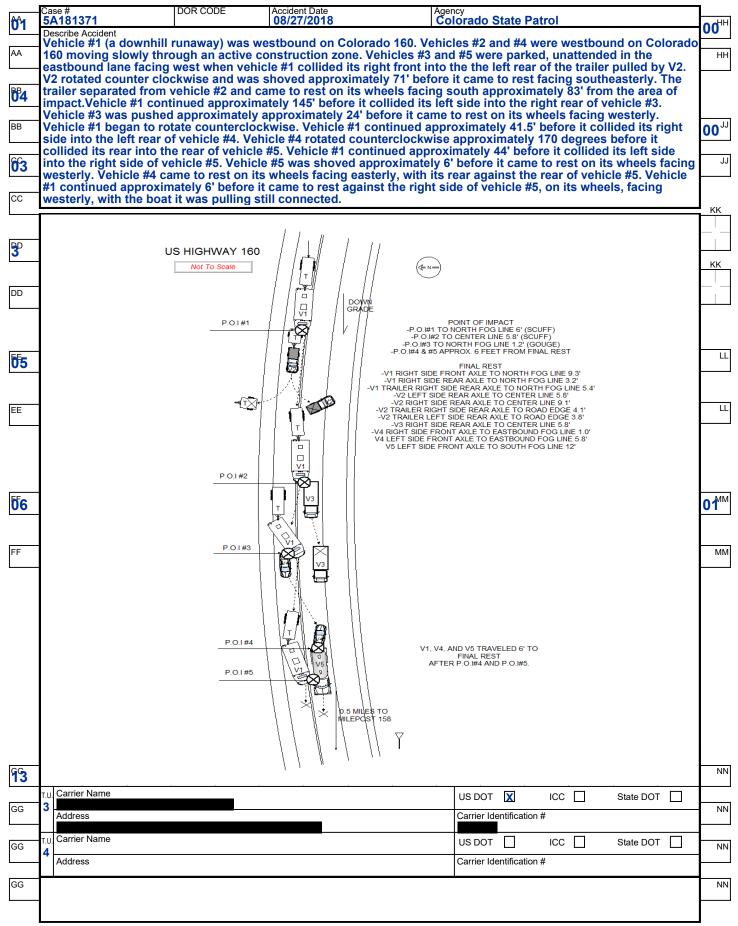

#### Crash #2

Date: 08/27/2018 Location: Hwy 160 @ MP 158.6; Mineral County Time: 16:31 (04:31 PM) CDOT Construction Project: Yes CDOT Maintenance Project: No Region: 5 # Vehicles: 5 # Fatal CDOT employee, contractor, sub-contractors: No # Fatal Citizen: 1

**Description:** Vehicle #1 (a downhill runaway pulling a trailer) was westbound on US 160. Vehicle #2 and Vehicle #4 were stopped in a construction zone facing westbound. Vehicle #3 and Vehicle #5 were construction vehicles parked in the construction zone unattended. Vehicle #1 collided front to rear with Vehicle #2's trailer. Vehicle #1 then collided front to rear with Vehicle #3. Vehicle #1 began to rotate counter-clockwise and collided side to rear with Vehicle #4. Vehicle #4 rotated counter-clockwise and collided rear to rear with Vehicle #5. Vehicle #1 collided front to side with Vehicle #5. Driver #1 was pronounced deceased at the scene.

Findings: No further findings were noted by CDOT.