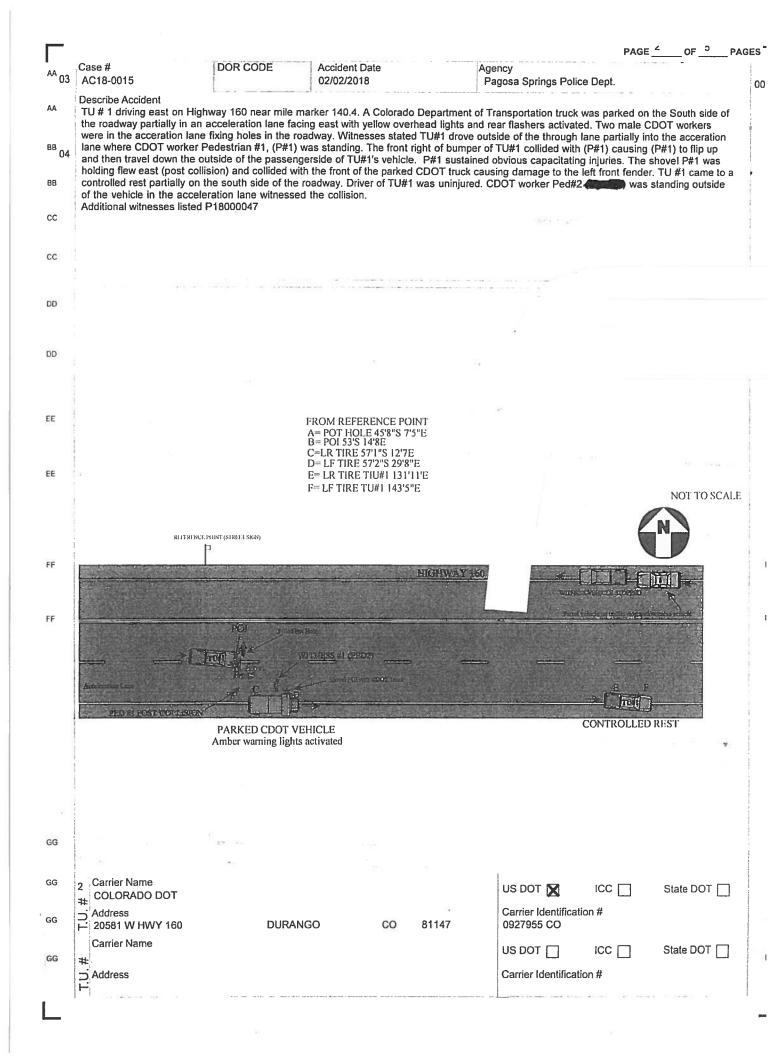

#### <u>Crash #1</u>

Date: 02/02/2018 Location: Hwy 160 @ MP 140.4; Archuleta County Time: 11:30 AM CDOT Construction Project: No CDOT Maintenance Project: Yes Region: 5 # Vehicles: 1 # Fatal CDOT employee, contractor, sub-contractors: Yes # Fatal CIDT employee, contractor, sub-contractors: Yes

**Description:** Vehicle#1 driving east on Highway 160 near mile marker 140.4 a Colorado Department of Transportation truck was parked on the south side of the roadway partially in an acceleration lane facing east with yellow overhead lights and rear flashers activated. Two male CDOT workers were in the acceleration lane fixing holes in the roadway. Witnesses stated Vehicle#1 drove outside of the through lane partially into the acceleration lane where CDOT worker, Pedestrian#1 (P#1) was standing. The front right of bumper of Vehicle#1 collided with (P#1) causing (P#1) to flip up and then travel down the outside of the passenger side of Vehicle#1's vehicle. P#1 sustained obvious capacitating injuries. The shovel P#1 was holding flew east (post collision) and collided with the front of the parked CDOT truck causing damage to the left front fender. Vehicle#1 came to a controlled rest partially on the south side of the roadway. Driver of Vehicle#1 was uninjured. CDOT worker Pedestrian#2 was standing outside of the vehicle in the acceleration lane witnessed the collision.

**Findings:** CDOT investigated the unfortunate fatality and while CDOT and federal traffic control requirements were followed, CDOT has since updated CDOT's policies to further emphasize work zone safety practices and protocols.