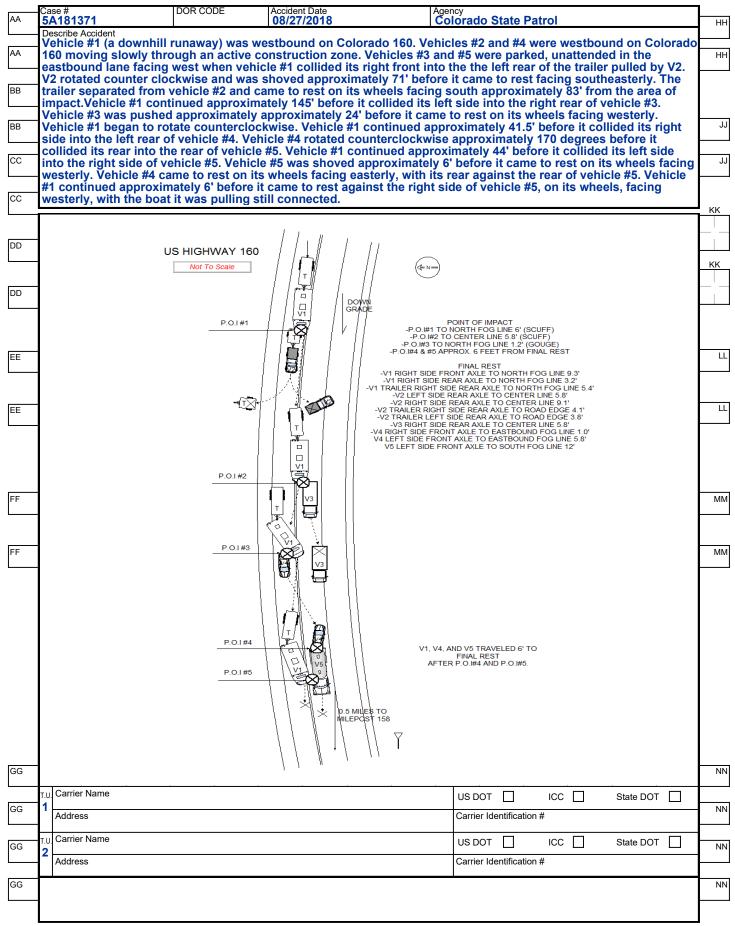

#### Crash #2

Date: 08/27/2018 Location: Hwy 160 @ MP 158.6; Mineral County Time: 16:31 (04:31 PM) CDOT Construction Project: Yes CDOT Maintenance Project: No Region: 5 # Vehicles: 5 # Fatal CDOT employee, contractor, sub-contractors: No # Fatal Citizen: 1

**Description:** Vehicle #1 (a downhill runaway pulling a trailer) was westbound on US 160. Vehicle #2 and Vehicle #4 were stopped in a construction zone facing westbound. Vehicle #3 and Vehicle #5 were construction vehicles parked in the construction zone unattended. Vehicle #1 collided front to rear with Vehicle #2's trailer. Vehicle #1 then collided front to rear with Vehicle #3. Vehicle #1 began to rotate counter-clockwise and collided side to rear with Vehicle #4. Vehicle #4 rotated counter-clockwise and collided rear to rear with Vehicle #5. Vehicle #1 collided front to side with Vehicle #5. Driver #1 was pronounced deceased at the scene.

Findings: No further findings were noted by CDOT.