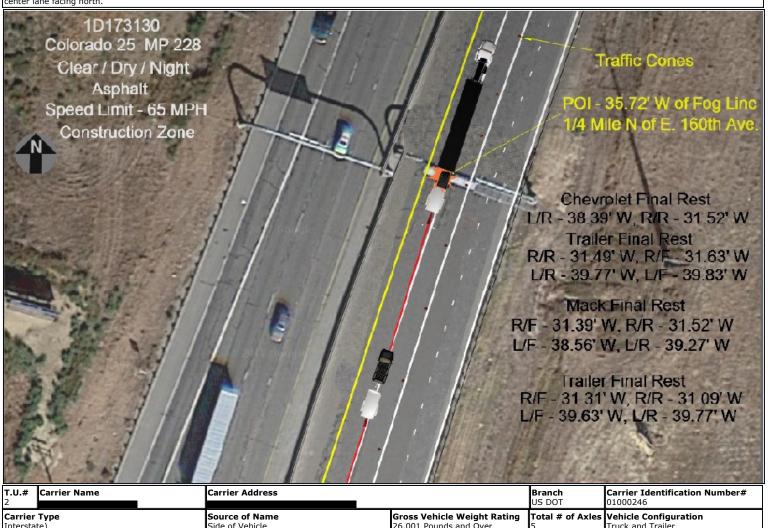

### Crash #6

Date: 7/14/17

Location: Northbound I-25 at 160<sup>th</sup> Ave, Adams County

Time: 3:30 A.M.

CDOT Construction Project: Yes

Region: 1 # Vehicles: 2

# Fatal Citizen: 1

**Description:** Vehicle #1 was travelling northbound when it impacted Vehicle #2 (semi-truck related to the work) that was parked in the left lane. The lane was closed for construction. The driver was Vehicle #1 was killed.

**Findings:** All construction zone signage was appropriate and met guidelines.

Date: 8/20/17

Location: I-25 Near W. Cimarron St (Hwy 24), Colorado Springs

Time: 5:09 A.M.

CDOT Construction Project: Yes

Region: 2 # Vehicles: 1