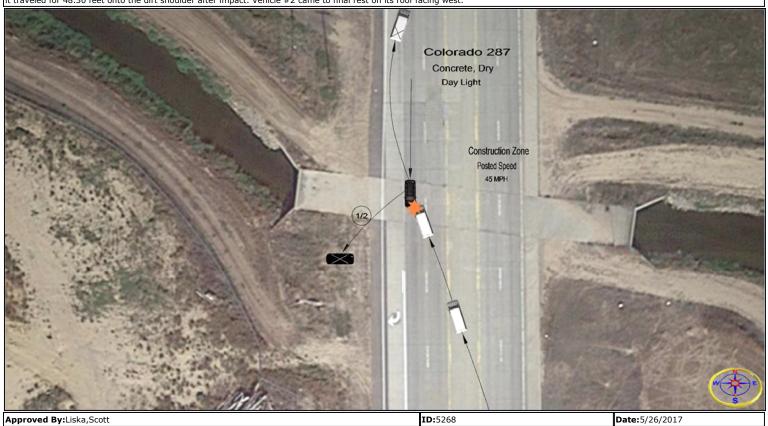

Vehicle #1 traveled north in the right northbound lane of Colorado 287. Vehicle #2 traveled south in the right southbound lane of Colorado 287. Vehicle #1 crossed over into the left lane, through the center left turn only lane for 51.76 feet and continued into the right southbound lane for 43.38 feet. Vehicle #1 collided front to front with Vehicle #2. Vehicle #1 continued to travel northbound after impact for 90.02 feet and came to final rest on its wheels facing north in the right southbound lane. Vehicle #2 rotated clockwise, rolled 1/2 time as it traveled for 48.30 feet onto the dirt shoulder after impact. Vehicle #2 came to final rest on its roof facing west.