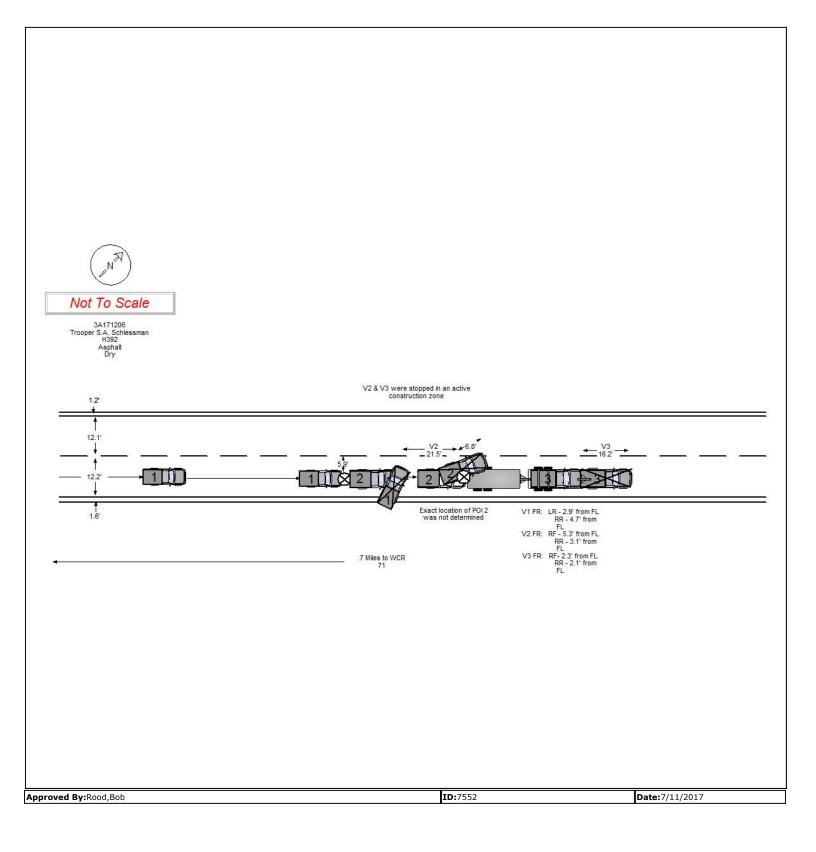

### Crash #5

Date: 6/26/17

Location: Hwy 392 at Weld CR 71, Weld County

Time: 07:10 A.M.

CDOT Construction Project: Yes

Region: 4
# Vehicles: 3

# Fatal Citizen: 1

**Description:** Vehicle #1 was traveling eastbound at a high rate of speed approaching the construction zone. Vehicles #2 and #3 were stopped in a line of vehicles and were hit from the rear by Vehicle #1 resulting in one fatality. The driver of Vehicle #1 was not wearing a seatbelt.

**Findings:** All construction zone signage was appropriate and met guidelines.