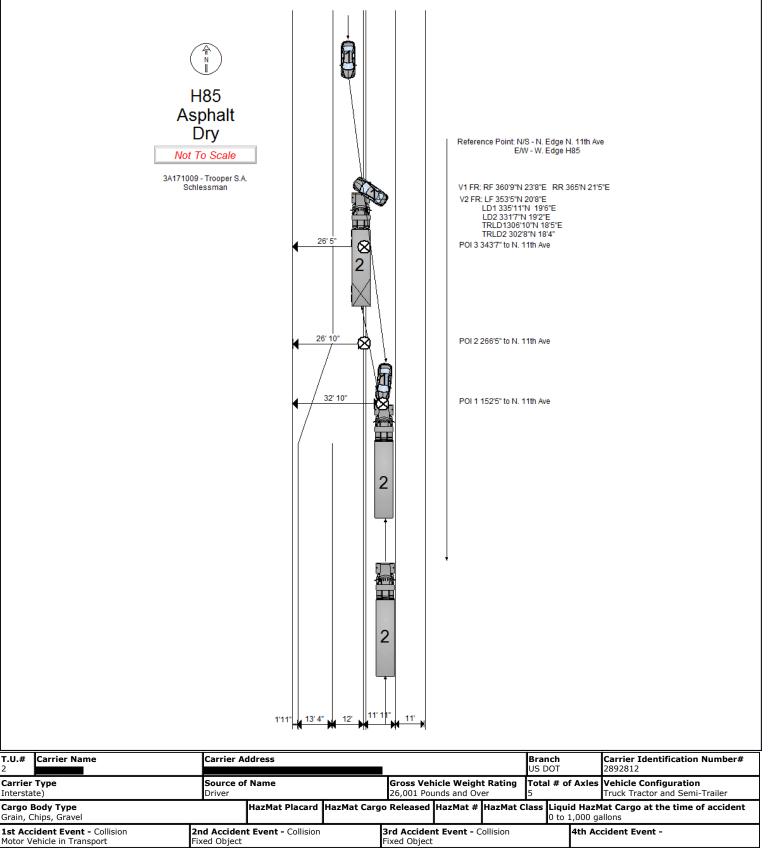

### Crash #3

Date: 5/31/17

Location: US Hwy 85 at North 11th Ave, Weld County

Time: 10:55 A.M.

CDOT Construction Project: Yes

Region: 4
# Vehicles: 2

# Fatal Citizen: 1

**Description:** Vehicle #1 traveling southbound on Hwy 85 drove into the northbound lane colliding with Vehicle #2 resulting in one fatality.

**Findings:** No further findings were noted by CDOT.