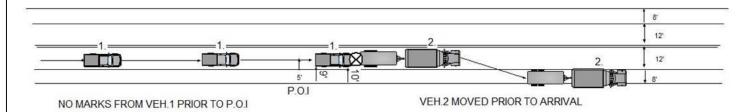

# Fatal Citizen: 1

**Description:** Vehicle #1 was travelling northbound when it impacted Vehicle #2 (semi-truck related to the work) that was parked in the left lane. The lane was closed for construction. The driver was Vehicle #1 was killed.