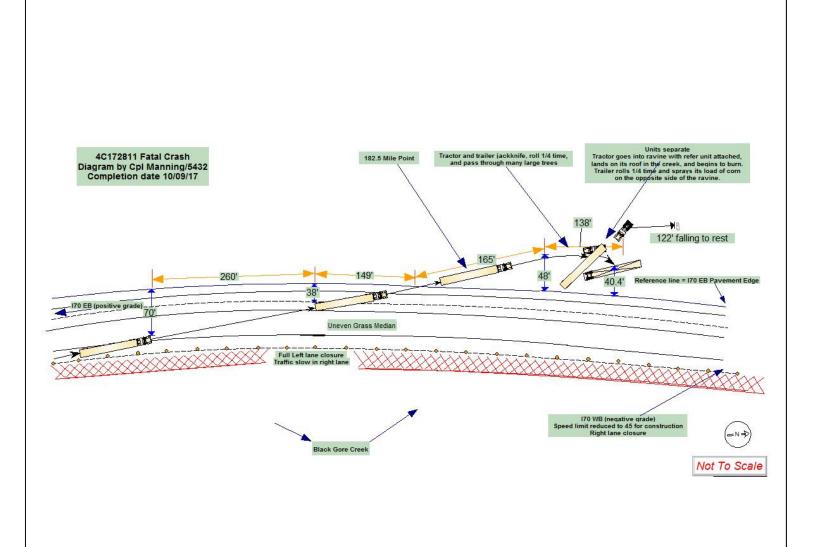

### Crash #9

Date: 9/21/17

Location: Westbound I-70 at MM 182, Eagle County

Time: 4:12 P.M.

CDOT Construction Project: Yes

Region: 3 # Vehicles: 1

# Fatal CDOT employee, contractor, sub-contractors: No

# Fatal Citizen: 1

**Description:** Vehicle #1 was traveling westbound and crossed the median and eastbound lanes of traffic and rolled fatally injuring the driver.

**Findings:** No further findings were noted by CDOT.