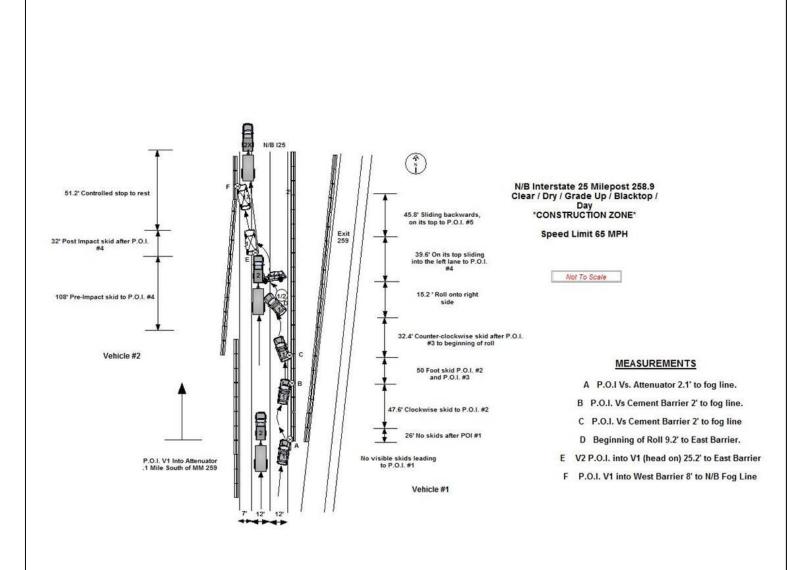

Date: 6/08/17

Location: Northbound I-25 at MM 259, Larimer County

Time: 3:35 P.M.

CDOT Construction Project: Yes

Region: 4 # Vehicles: 2

# Fatal Citizen: 1

**Description:** Vehicle #1 traveling northbound on I-25 and veered to the right hitting a guard rail attenuator and then came into the center lane causing Vehicle #2 to skid to stop and Vehicle #2 hit Vehicle #1 resulting in one fatality.

**Findings:** No further findings were noted by CDOT.