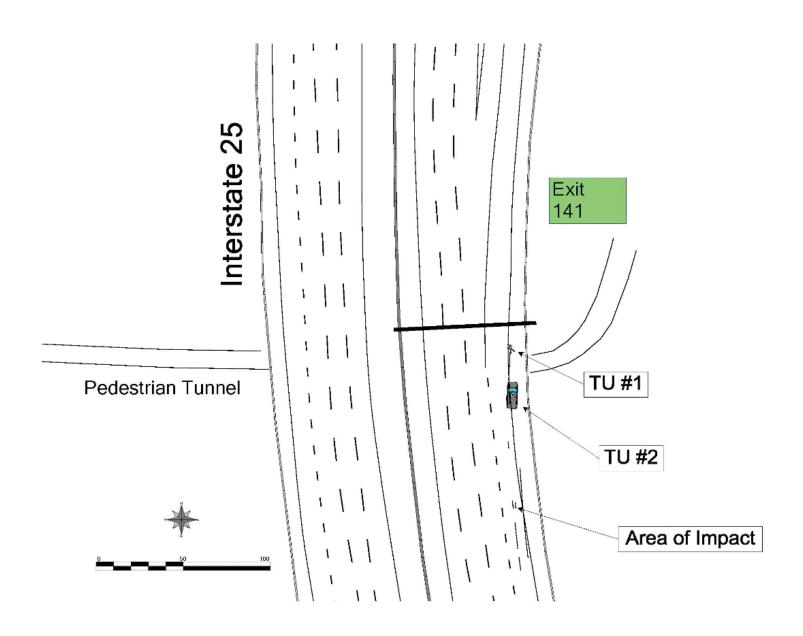

# Fatal Citizen: 1

**Description:** Pedestrian was walking east bound in the traffic lanes of I-25 and was struck by Vehicle #2 resulting in the pedestrian fatality.

**Findings:** No further findings were noted by CDOT.