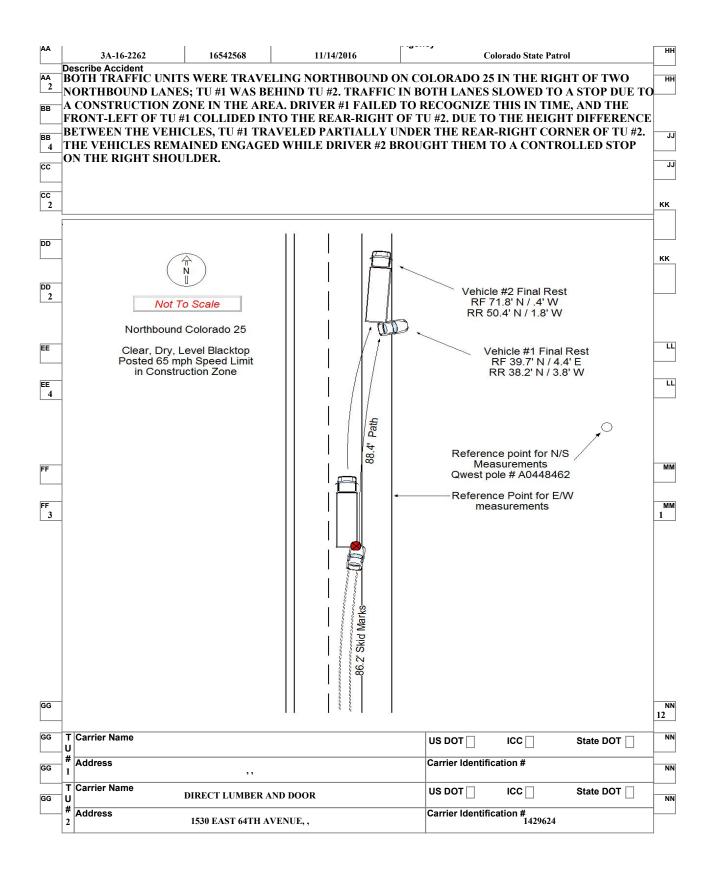

**Description of Event:** Vehicle #1 and Vehicle #2 were traveling northbound on I-25 in the right of the two northbound lanes, with Vehicle #1 behind Vehicle #2. Traffic in both lanes slowed to a stop due to a construction zone in the area. Driver #1 failed to recognize this in time and the front-left of Vehicle #1 collided into the rear-right of Vehicle #2. Due to the height difference between the vehicles, Vehicle #1 traveled partially under the rear-right corner of Vehicle #2. Both vehicles remained engaged while Driver #2 brought the vehicles to a controlled stop on the right shoulder.

**Findings:** There was an incident prior that had left a semi in the median and traffic was additionally impacted by that distraction, but the crash itself was found to be unrelated to the work zone. Project personnel from CDOT and the contractor were on the scene, and witnessed many drivers taking pictures of the issue with the semi. They felt that the cause of the fatal crash was the distraction and not the work zone. No improvements or major changes were recommended.