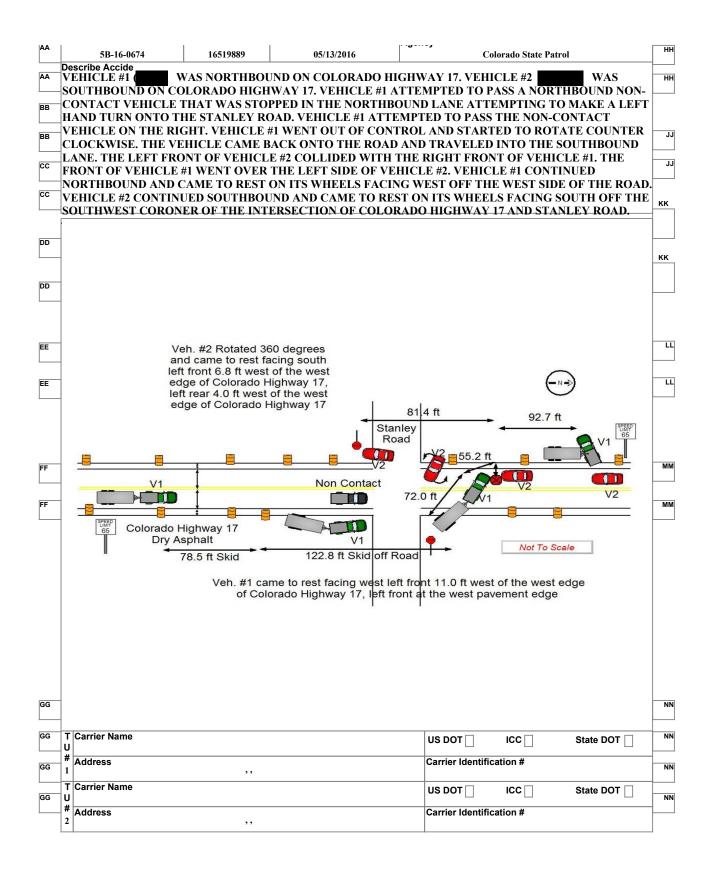

**Description of Event:** Vehicle #1 was northbound on SH 17, and Vehicle #2 was southbound on SH 17. A non-contact vehicle was stopped in traffic on northbound on SH 17 attempting to make a left turn onto Stanley Rd. Vehicle #1 attempted to pass to the right of the stopped vehicle, lost control and skidded across the roadway into the southbound lane. Vehicle #2 then collided with the right front of Vehicle #1. Both vehicles came to rest on their wheels, and driver #2 was pronounced deceased at the scene.

**Findings:** Regional safety and engineering staff investigated this crash and determined that it was unrelated to the work zone setup. No improvements or major changes were recommended.

<u>Crash 2</u> Date: June 24, 2016 Location: SH 491B at Milepost 27.15 Region 5 Time: 08:12 CDOT Construction Project: Yes # Vehicles Involved: 1 # Fatal CDOT employee, contractor, sub-contractor: 0 # Fatal Citizen: 1