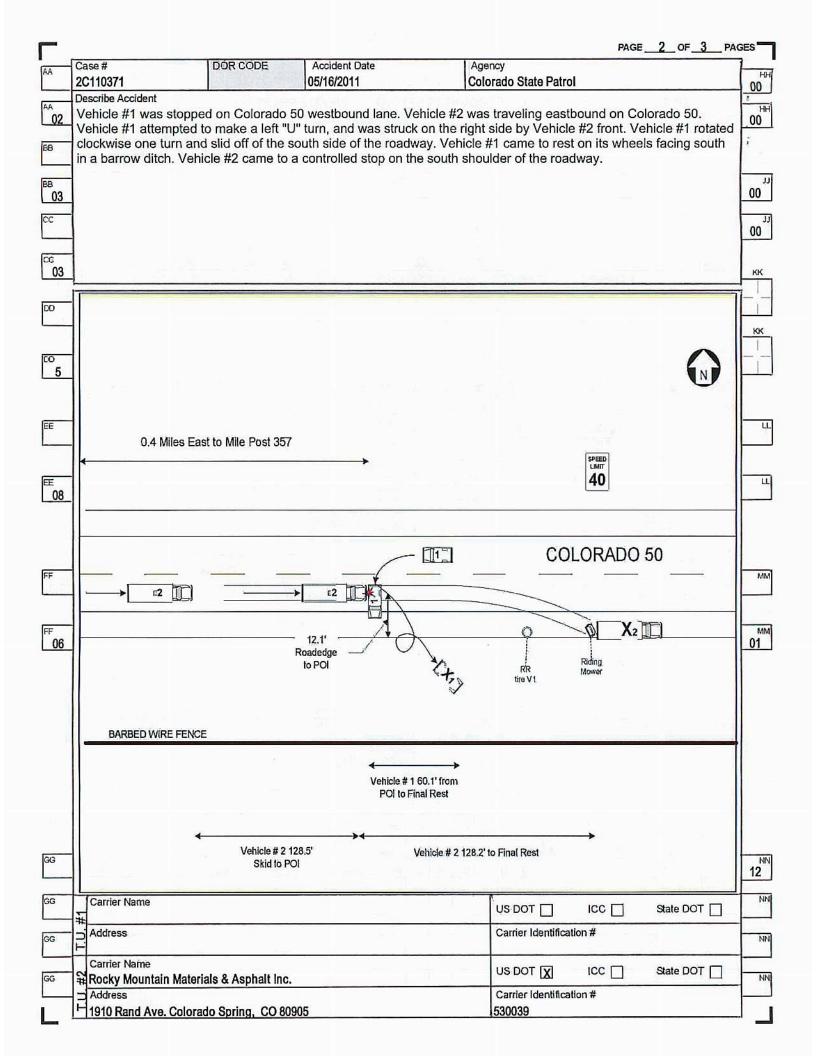

#### 2011 Construction Zone Fatalities

|     | Cra      | ash  |                                |        |        |     | Fatality                             | (Person In               | volved) |         |            |           | Spe    | ed  | Cond     | lition  |                                                      |                                                                                                                                                                                                                                                                                                                                                                                                                                                                                                                                                                                                                                                                                                                                                                                                                                                                                                                                                                                                                                                                                                                                                                                                                                                                                                                                                                                                                                                                                                                                                                                                                                                                                                                                                                                                                                                                                                                                                                                                                                                                                                                                |
|-----|----------|------|--------------------------------|--------|--------|-----|--------------------------------------|--------------------------|---------|---------|------------|-----------|--------|-----|----------|---------|------------------------------------------------------|--------------------------------------------------------------------------------------------------------------------------------------------------------------------------------------------------------------------------------------------------------------------------------------------------------------------------------------------------------------------------------------------------------------------------------------------------------------------------------------------------------------------------------------------------------------------------------------------------------------------------------------------------------------------------------------------------------------------------------------------------------------------------------------------------------------------------------------------------------------------------------------------------------------------------------------------------------------------------------------------------------------------------------------------------------------------------------------------------------------------------------------------------------------------------------------------------------------------------------------------------------------------------------------------------------------------------------------------------------------------------------------------------------------------------------------------------------------------------------------------------------------------------------------------------------------------------------------------------------------------------------------------------------------------------------------------------------------------------------------------------------------------------------------------------------------------------------------------------------------------------------------------------------------------------------------------------------------------------------------------------------------------------------------------------------------------------------------------------------------------------------|
| No. | Date     | Time | Туре                           | Killed | Sex    | Age | Action                               | Factor                   | Alcohol | Drug    | Restrained | Туре      | Posted |     | Road     | Weather | Fatal Crash Location                                 | Narrative                                                                                                                                                                                                                                                                                                                                                                                                                                                                                                                                                                                                                                                                                                                                                                                                                                                                                                                                                                                                                                                                                                                                                                                                                                                                                                                                                                                                                                                                                                                                                                                                                                                                                                                                                                                                                                                                                                                                                                                                                                                                                                                      |
| 1   | 03/20/11 | 335  | Concrete<br>Highway<br>Barrier | 1      | Male   | 22  | Reckless                             | None                     | Unknown | Unknown | Yes        | Driver    | 30     | N/A | Blacktop | Dry     | Weld County RD 1 at<br>9th AVE                       | V1 was east bound on 9th AVE at a high rate of speed. This section of 9th AVE. was a designated/ posted construction zone with a reduced speed limit of 30 MPH. The driver of V1 failed to stop for a posted stop sign at the intersection of Weld County Rd. 1. V1 impacted a series of concrete construction barriers on the east side of Weld County Rd. 1. V1 continued east bound through the construction area for approximately 101 feet. V1 came to rest at the bottom of a concrete culvert/ dirt embankment. V1 then caught fire. The driver of V1 died at the scene. Passenger 4 was air lifted to University Hospital in Denver with life threatening injuries. Passengers 3 and 6 were transported to Longmont United Hospital with serious injuries.                                                                                                                                                                                                                                                                                                                                                                                                                                                                                                                                                                                                                                                                                                                                                                                                                                                                                                                                                                                                                                                                                                                                                                                                                                                                                                                                                             |
| 2   | 05/16/11 | 1321 | Approach<br>Turn               | 1      | Male   | 74  | Fail to<br>yield ROW                 | None                     | No      | No      | Yes        | Passenger | 40     | 10  | Blacktop | Dry     | SH050B at MM 357.44                                  | Vehicle #1 was stopped on Colorado 50 westbound lane. Vehicle #2 was traveling eastbound on Colorado 50. Vehicle #1 attempted to make a left "U" turn and was struck on the right side by Vehicle #2 front. Vehicle #1 rotated clockwise one turn and slid off of the south side of the roadway. Vehicle #1 came to rest on its wheels facing south in a barrow ditch. Vehicle #2 came to a controlled stop on the south shoulder of the roadway.                                                                                                                                                                                                                                                                                                                                                                                                                                                                                                                                                                                                                                                                                                                                                                                                                                                                                                                                                                                                                                                                                                                                                                                                                                                                                                                                                                                                                                                                                                                                                                                                                                                                              |
| 3   | 07/05/11 | 200  | Concrete<br>Highway<br>Barrier | 1      | Male   | 59  | Exceeded<br>Safe/<br>Posted<br>Speed | Unfamiliar<br>With Area  | No      | No      | Unknown    | Driver    | 25     | 50  | Blacktop | Dry     | SH160A at Wolf Creek<br>Pass Overlook (MM<br>160.52) | Vehicle one, a tractor trailer combination engaged in commerce and fully loaded with sand, was westbound and descending the west side seven percent grade of Wolf Creek Pass on Colorado 160 when it lost control for approximately .5 miles before it collided its front into a concrete barrier. Vehicle one continued approximately 136' airborne before it collided its front into the rock face of a mountain. Vehicle one separated into multiple pieces; the driver came to rest on a ledge approximately 150' below the area of impact, while the trailer and tractor frame came to rest approximately 75' below the area of impact. A fire resulted from the collision and burned the tractor and trailer portion of the wreckage. The first point of difficulty began outside a designated construction zone, while the first harmful event culminated within a construction zone; workers were not present.                                                                                                                                                                                                                                                                                                                                                                                                                                                                                                                                                                                                                                                                                                                                                                                                                                                                                                                                                                                                                                                                                                                                                                                                         |
| 4   | 10/13/11 | 730  | Rear End                       | 6      | Male   | 57  | Exceeded<br>Safe/<br>Posted<br>Speed | Distracted<br>Driver     | No      | No      | No         | Driver    | 40     | 65  | Concrete | Dry     | SH287B at MM 131.37                                  | Vehicle #1 was southbound on Colorado 287. Vehicle #2 was stopped in traffic southbound on Colorado 287. Vehicle #1 collided its front with the rear of vehicle #2. Vehicle #1 and vehicle #2 traveled to final rest stuck together. Both vehicles remained on their wheels. Vehicle #2 was a tractor pulling a cattle trailer.                                                                                                                                                                                                                                                                                                                                                                                                                                                                                                                                                                                                                                                                                                                                                                                                                                                                                                                                                                                                                                                                                                                                                                                                                                                                                                                                                                                                                                                                                                                                                                                                                                                                                                                                                                                                |
| 4   | 10/13/11 | 730  | Rear End                       | 6      | Male   | 13  | Exceeded<br>Safe/<br>Posted<br>Speed | Distracted<br>Driver     | No      | No      | No         | Passenger | 40     | 65  | Concrete | Dry     | SH287B at MM 131.37                                  | -content of the content of the conte |
| 4   | 10/13/11 | 730  | Rear End                       | 6      | Male   | 10  | Exceeded<br>Safe/<br>Posted<br>Speed | Distracted<br>Driver     | No      | No      | No         | Passenger | 40     | 65  | Concrete | Dry     | SH287B at MM 131.37                                  |                                                                                                                                                                                                                                                                                                                                                                                                                                                                                                                                                                                                                                                                                                                                                                                                                                                                                                                                                                                                                                                                                                                                                                                                                                                                                                                                                                                                                                                                                                                                                                                                                                                                                                                                                                                                                                                                                                                                                                                                                                                                                                                                |
| 4   | 10/13/11 | 730  | Rear End                       | 6      | Male   | 11  | Exceeded<br>Safe/<br>Posted<br>Speed | Distracted<br>Driver     | No      | No      | No         | Passenger | 40     | 65  | Concrete | Dry     | SH287B at MM 131.37                                  |                                                                                                                                                                                                                                                                                                                                                                                                                                                                                                                                                                                                                                                                                                                                                                                                                                                                                                                                                                                                                                                                                                                                                                                                                                                                                                                                                                                                                                                                                                                                                                                                                                                                                                                                                                                                                                                                                                                                                                                                                                                                                                                                |
| 4   | 10/13/11 | 730  | Rear End                       | 6      | Female | 10  | Exceeded<br>Safe/<br>Posted<br>Speed | Distracted<br>Driver     | No      | No      | No         | Passenger | 40     | 65  | Concrete | Dry     | SH287B at MM 131.37                                  |                                                                                                                                                                                                                                                                                                                                                                                                                                                                                                                                                                                                                                                                                                                                                                                                                                                                                                                                                                                                                                                                                                                                                                                                                                                                                                                                                                                                                                                                                                                                                                                                                                                                                                                                                                                                                                                                                                                                                                                                                                                                                                                                |
| 4   | 10/13/11 | 730  | Rear End                       | 6      | Male   | 17  | Exceeded<br>Safe/<br>Posted<br>Speed | Distracted<br>Driver     | No      | No      | No         | Passenger | 40     | 65  | Concrete | Dry     | SH287B at MM 131.37                                  |                                                                                                                                                                                                                                                                                                                                                                                                                                                                                                                                                                                                                                                                                                                                                                                                                                                                                                                                                                                                                                                                                                                                                                                                                                                                                                                                                                                                                                                                                                                                                                                                                                                                                                                                                                                                                                                                                                                                                                                                                                                                                                                                |
| 5   | 12/12/11 | 1022 | Rear End                       | 1      | Female | 45  | Careless                             | Distracted<br>Cell Phone | No      | Yes     | No         | Driver    | 65     | 60  | Concrete | Dry     | I-76 at MM 9.4                                       | Vehicle 3 was stopped in traffic in lane 2 on westbound Interstate 76. Vehicle 2 was slowing to stop behind vehicle 3 in lane 2, westbound on Interstate 76. Vehicle 1 was behind vehicle 2 in lane 2 westbound on Interstate 76. Vehicle 1 failed to slow and its front collided with vehicle 2's rear. Vehicle 1 and 2 remained in contact as vehicle 1 pushed vehicle 2's front into vehicle 3's rear. Vehicle 3 pulled forward after impact and came to rest in lane 2, westbound on Interstate 76. Vehicle 2 came to rest in lane 2, westbound on Interstate 76. Vehicle 1 came to rest, still in contact with vehicle 2's rear in lane 2, westbound on Interstate 76.                                                                                                                                                                                                                                                                                                                                                                                                                                                                                                                                                                                                                                                                                                                                                                                                                                                                                                                                                                                                                                                                                                                                                                                                                                                                                                                                                                                                                                                    |