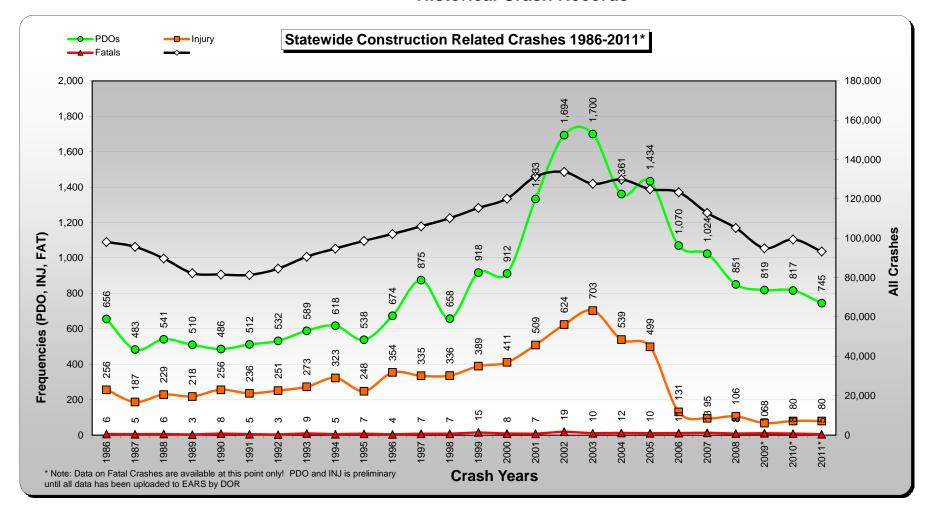

#### A. Summary of total number of fatal crashes and total number of individuals killed

In Calendar Year 2011, there were a total of 5 fatal crashes statewide in state highway work zones and 11 people died (one of these deaths was worksite related and did not involve a vehicle). This is 3 fewer crashes and one less fatality than 2010. It is important to note that one of the crashes in 2011 accounted for six fatalities. Appendix A contains a summary of the statewide fatal crashes in state highway work areas for Calendar Year 2011.