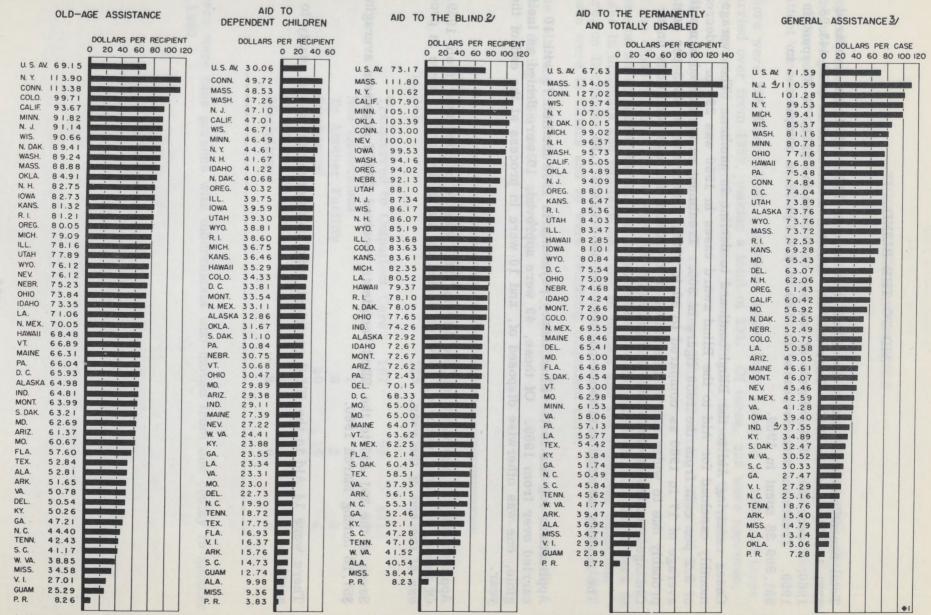

# AVERAGE MONTHLY PUBLIC ASSISTANCE PAYMENT, DECEMBER 1960 1/

(EXCEPT FOR GENERAL ASSISTANCE, INCLUDES VENDOR PAYMENTS FOR MEDICAL CARE.)

DOES NOT INCLUDE DATA FOR THE MEDICAL ASSISTANCE FOR THE AGED PROGRAM. THE AVERAGES WERE: U.S. AVERAGE, \$195.75; MASSACHUSETTS, \$197.54; MICHIGAN, \$224.46; WEST VIRGINIA, \$65.24; AND OKLAHOMA NOT COMPUTED, BASE TOO SMALL.

2/ NOT COMPUTED FOR GUAM AND THE VIRGIN ISLANDS, FEWER THAN 50 RECIPIENTS.

3/ NOT COMPUTED FOR FLORIDA, TEXAS, AND VERMONT, DATA ESTIMATED; GUAM, FEWER THAN 50 CASES; AND IDAHO, DATA NOT AVAILABLE.

4/ BASED ON DATA INCLUDING AN UNKNOW NUMBER OF CASES RECEIVING MEDICAL CARE, HOSPITALIZATION, AND BURIAL ONLY, AND TOTAL PAYMENTS FOR THESE SERVICES.