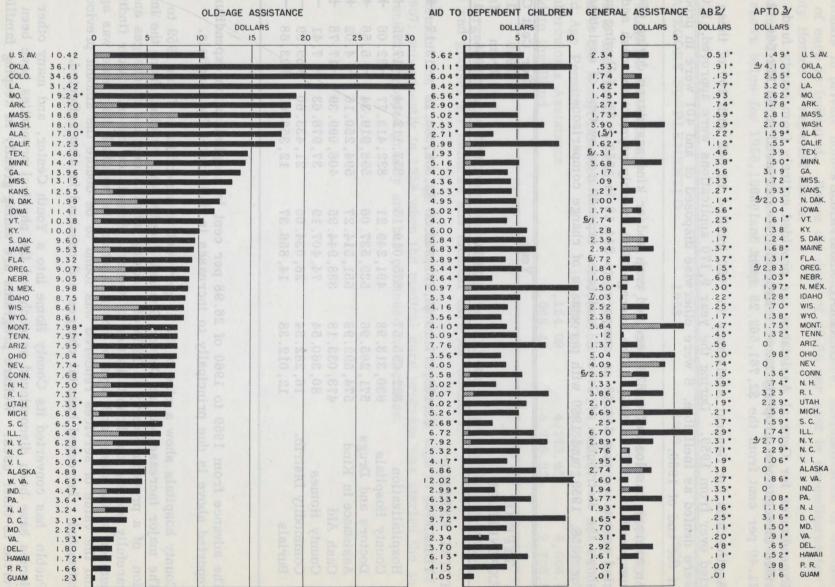

Two states--New York with \$113.90 and Connecticut with \$113.38--showed a higher average monthly payment to recipients of Old Age Assistance than Colorado with payments of \$99.71 for the month of December of 1960. Payment figures include vendor payments for medical care.

During March, 1960, the Colorado recipient rate was 299 per 1,000 population aged 65 years and over. Recipient rates per 1,000 population age 65 years and over were higher in Louisiana with 517, Mississippi with 421, Alabama with 378, Oklahoma with 362, and Georgia with 333.

# AVERAGE MONTHLY PUBLIC ASSISTANCE PAYMENT, DECEMBER 1960 1/

(EXCEPT FOR GENERAL ASSISTANCE, INCLUDES VENDOR PAYMENTS FOR MEDICAL CARE.)

DOES NOT INCLUDE DATA FOR THE MEDICAL ASSISTANCE FOR THE AGED PROGRAM. THE AVERAGES WERE: U.S. AVERAGE, \$195.75; MASSACHUSETTS, \$197.54; MICHIGAN, \$224.46; WEST VIRGINIA, \$65.24; AND OKLAHOMA NOT COMPUTED, BASE TOO SMALL.

2/ NOT COMPUTED FOR GUAM AND THE VIRGIN ISLANDS, FEWER THAN 50 RECIPIENTS.

3/ NOT COMPUTED FOR FLORIDA, TEXAS, AND VERMONT, DATA ESTIMATED; GUAM, FEWER THAN 50 CASES; AND IDAHO, DATA NOT AVAILABLE.

4/ BASED ON DATA INCLUDING AN UNKNOW NUMBER OF CASES RECEIVING MEDICAL CARE, HOSPITALIZATION, AND BURIAL ONLY, AND TOTAL PAYMENTS FOR THESE SERVICES.