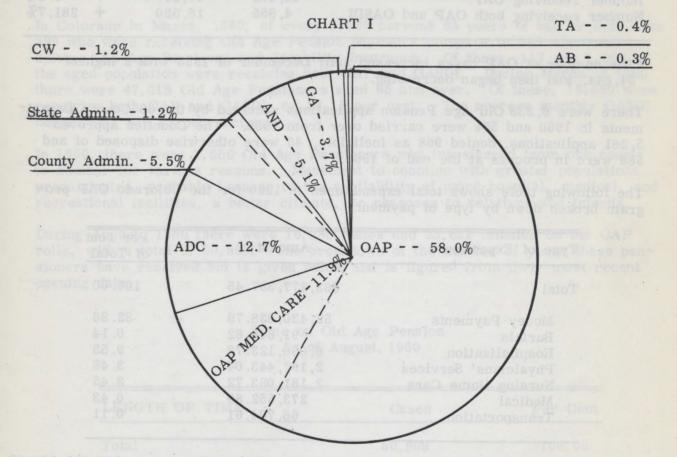

Per Cent Expenditures, by Program, for Public Welfare in Colorado - 1960

SOURCE OF FUNDS FOR PUBLIC WELFARE IN COLORADO - 1960

| TOTAL   | 100.00% | \$90, 592, 201. 79 |
|---------|---------|--------------------|
| Federal | 41.45%  | 37, 546, 994. 07   |
| State   | 49.25%  | 44, 619, 732. 62   |
| County  | 9.30%   | 8, 425, 475.10     |