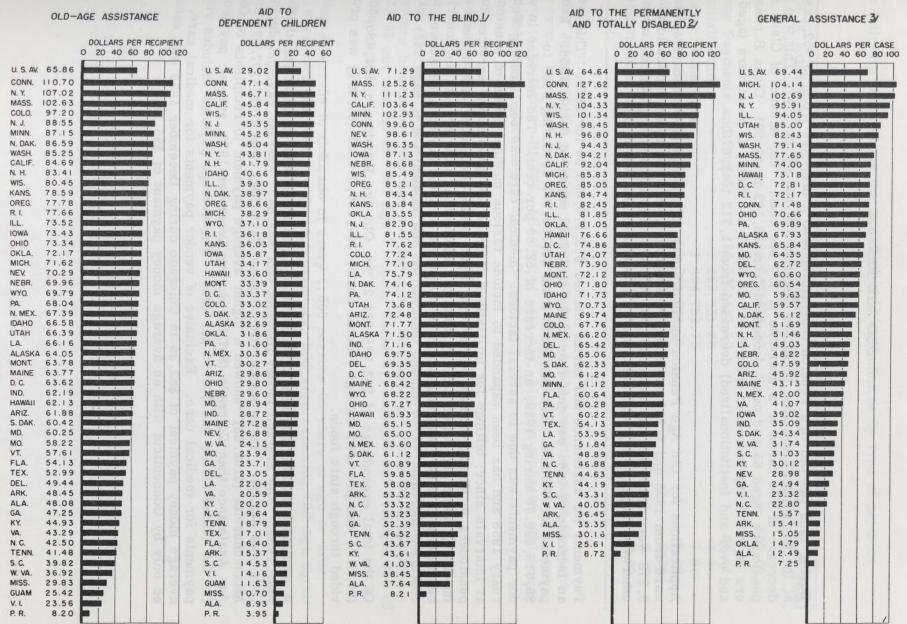

CHART 2
AVERAGE MONTHLY PUBLIC ASSISTANCE PAYMENT, DECEMBER 1959

(EXCEPT FOR GENERAL ASSISTANCE, INCLUDES VENDOR PAYMENTS FOR MEDICAL CARE.)

Of the total expenditure of \$62,288,624.28 for Old Age Pensioners, \$24,488,607.95 (39.31%) was provided through federal funds, \$37,800,016.33 (60.69%) was provided through state funds.

A maximum monthly payment of \$105.00 per pensioner was in effect for the full year 1959. The average money payment was \$83.54. Average payment during 1958 was \$82.34. Three states--Connecticut (\$110.70), New York(\$107.02), and Massachusetts (\$102.63)--showed a higher average payment to recipients of Old Age Assistance than Colorado (\$97.20) during December 1959; average payment for the United States was \$65.86 per case. The average payment includes vendor payments for medical care. Exclusive of vendor payments for medical care, the average money payment of \$82.35 in Colorado during December 1959 was exceeded only by Connecticut with an average money payment of \$95.28.