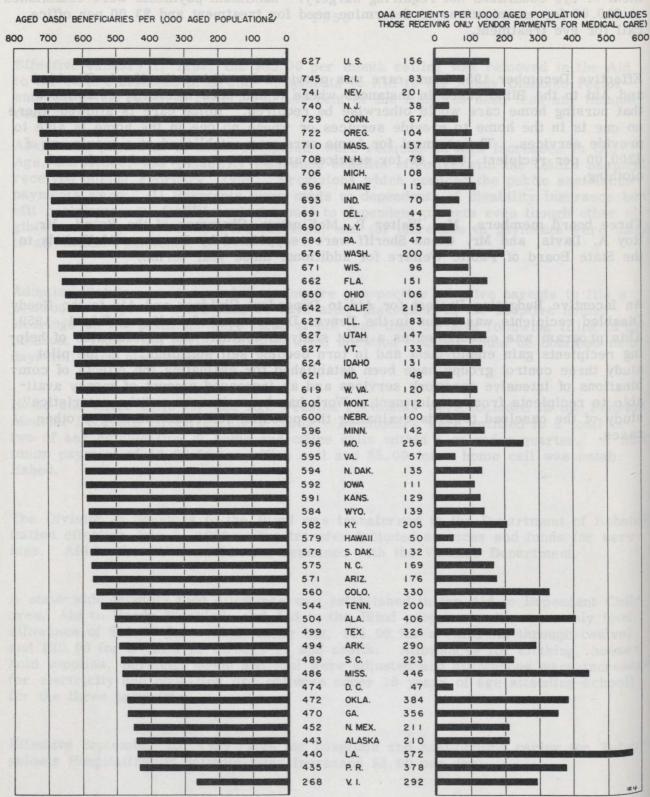

NUMBER OF AGED PERSONS RECEIVING BENEFITS UNDER OLD-AGE, SURVIVORS, AND DISABILITY INSURANCE AND NUMBER RECEIVING OLD-AGE ASSISTANCE PER 1,000 POPULATION 65 YEARS AND OVER, BY STATE, JUNE 1959 1

→ BASED ON POPULATION ESTIMATED BY BUREAU OF PUBLIC ASSISTANCE AS OF JULY 1959. 2/ OLD-AGE, WIFE'S OR HUSBAND'S, WIDOW'S OR WIDOWER'S, AND PARENT'S BENEFITS. RATES BASED ON DATA ADJUSTED TO EXCLUDE (I) WOMEN BENEFICIARIES AGED 62-64, (2) WIFE BENEFICIARIES UNDER AGE 62 WITH CHILD BENEFICIARIES IN THEIR CARE, AND (3) DUPLICATE COUNTS FOR BENEFICIARIES RECEIVING BOTH OLD AGE AND WIFE'S OR HUSBAND'S BENEFITS.

During June 1959 the recipient rate was 330 per 1,000 population aged 65 years and over. Recipient rates per thousand population age 65 years and over were higher in Louisiana with 572, Mississippi with 446, Alabama with 406, Oklahoma With 384, Puerto Rico with 378, and Georgia with 356.

During June 1959 in Colorado of every 1,000 persons 65 years of age or over, 330 were receiving Old Age Pension payments, 560 were receiving Old Age Survivors and Disability Insurance.