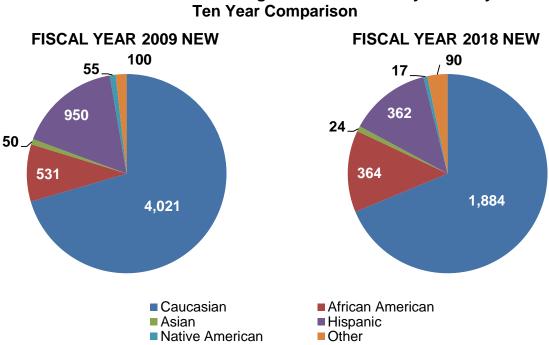

### Adult State Regular Probation

| Adult State Regular Probation Narrative                                             | 125 |
|-------------------------------------------------------------------------------------|-----|
| Chart 7: New Adult Regular Probationers by Gender Ten Year Comparison               | 126 |
| Chart 8: New Adult Regular Probationers by Offense Type Ten Year Comparison         | 126 |
| Chart 9: New Adult Regular Probationers by Age Ten Year Comparison                  | 127 |
| Chart 10: New Adult Regular Probationers by Ethnicity Ten Year Comparison           | 127 |
| Table 42: Adult Regular Probation Investigations: Fiscal Year 2018                  | 128 |
| Table 43: Adult Regular Probation: Fiscal Year 2018 New Clients by Offense Type     | 129 |
| Table 44: Adult Regular Probation: Fiscal Year 2018 New Clients by Court of Origin  | 130 |
| Table 45: Adult Regular Probation: Fiscal Year 2018 New Clients by Supervision Type | 131 |