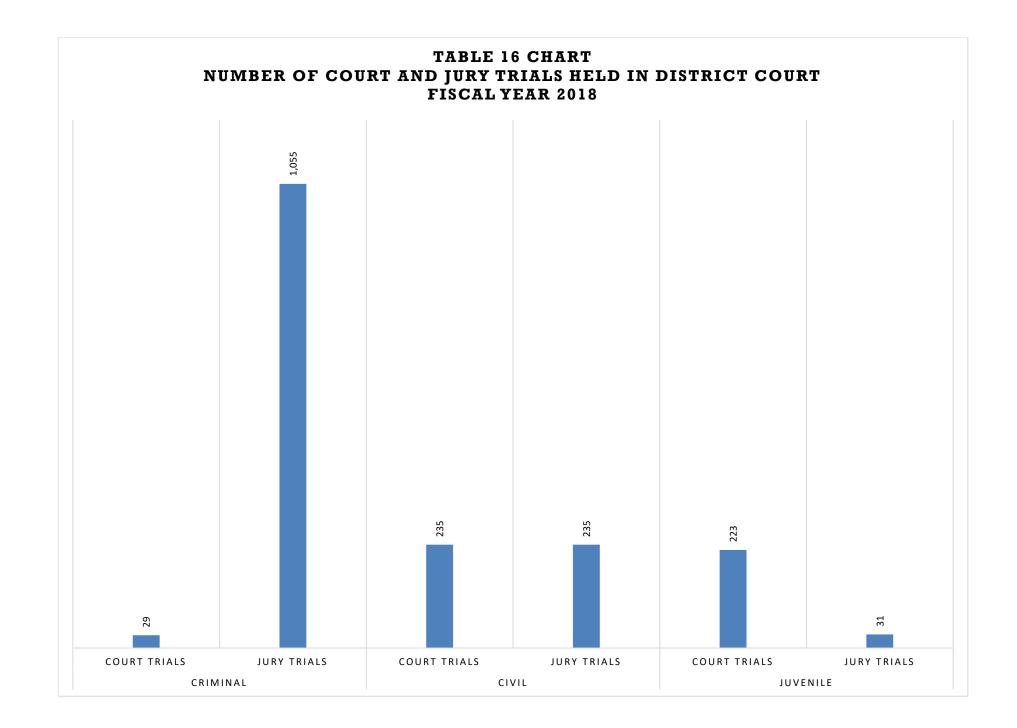

District judges preside over felony criminal matters, civil claims in any amount, juvenile matters (including adoption, dependency and neglect matters, juvenile delinquency, and paternity actions), probate, mental health, divorce proceedings, and water cases. Additionally, district judges preside over jury trials, handle appeals from Colorado's municipal and county courts, and review decisions of administrative boards and agencies. District decisions may be appealed to the Colorado Court of Appeals and/or to the Colorado Supreme Court.