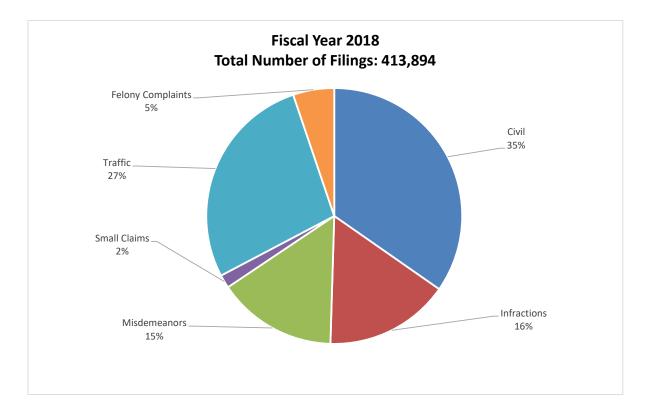

# IV. County Court

| List of County Court Judges                                                               | 69          |
|-------------------------------------------------------------------------------------------|-------------|
| Narrative                                                                                 | 70          |
| Chart 3 and 4: County Court Filings- Proportion of Cases by Class, Ten Year Comparison FY | 2009 and FY |
| 2018                                                                                      | 71          |

The Colorado Judicial Department Annual Statistical Report for Fiscal Year 2018 provides information about the Colorado state courts. Profiled in this report are caseload statistics for the Colorado Supreme Court, Court of Appeals, District Courts, County Courts, Water Courts, as well as summarized financial information for the Judicial Department.