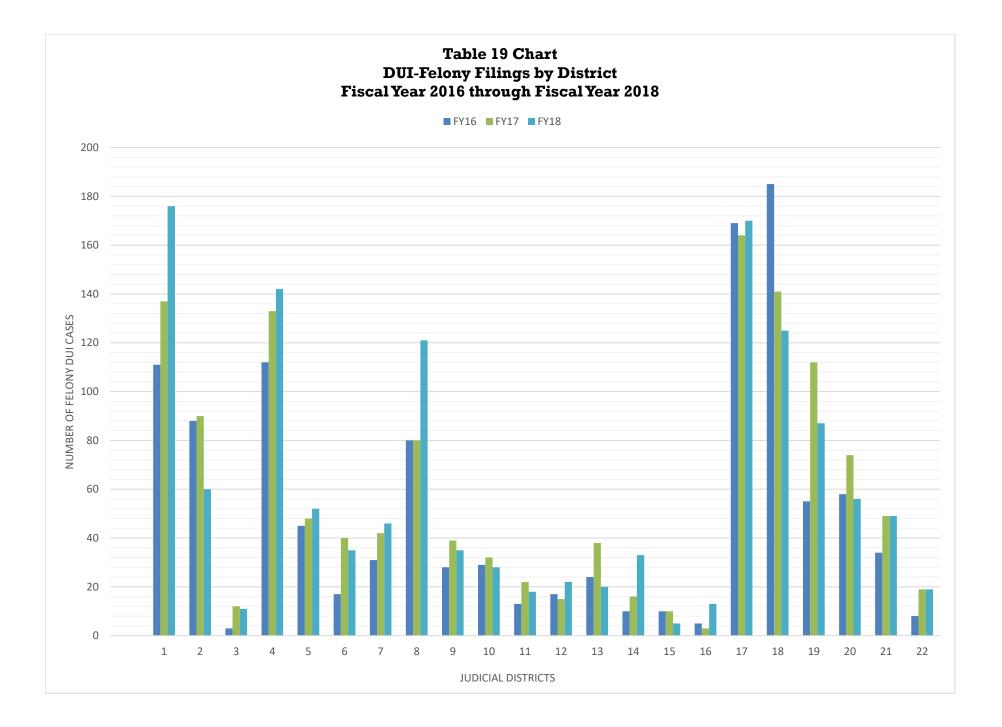

# III. District Court

| List of District Court Judges                                                                          |
|--------------------------------------------------------------------------------------------------------|
| Narrative                                                                                              |
| Chart 1 and 2: District Court Case Filings: Proportion of Cases by Class, Ten Year Comparison FY 2009  |
| and FY 201819                                                                                          |
| Table 12: District Court Filings, Terminations and Percent Change for FY 2017 and FY 201820            |
| Table 12 Chart: New Case Filings by Case Class FY 2017 Versus FY 2018                                  |
| Table 13: District Court Caseload FY 2009 to FY 2018                                                   |
| Table 13 Chart: District Court New Cases Filed FY 2009 through FY 2018                                 |
| Table 14: District Court New Filings, Terminations and Percent Change by Judicial District FY 2017 and |
| FY 201824                                                                                              |
| Table 14 Chart: District Court New Case Filings by Judicial District Comparison FY 2017 and FY 201825  |
| Table 15: District Court Filings and Terminations                                                      |
| Table 16: Number of Court and Jury Trials Held in District Court                                       |
| Table 16 Chart: Number of Court and Jury Trials Held in District Court                                 |
| Table 17: District Court Civil Filings by Case Type FY 2018                                            |
| Table 18: District Court Criminal Filings by Case Type FY 2018         39-44                           |
| Table 19: DUI-Felony Filings by District FY 2016 to FY 201845                                          |
| Table 19 Chart: DUI-Felony Filings by District FY 2016 through 2018         46                         |
| Table 20: District Court Domestic Relations Filings by Case Type FY 2018                               |
| Table 21: District Court Juvenile Filings by Case Type FY 2018                                         |
| Table 22: District Court Juvenile Delinquency Filings by Case Type FY 2018                             |
| Table 23: District Court Mental Health Filings by Case Type FY 2018         61-62                      |
| Table 24: District Court Probate Filings by Case Type FY 2018         63-68                            |