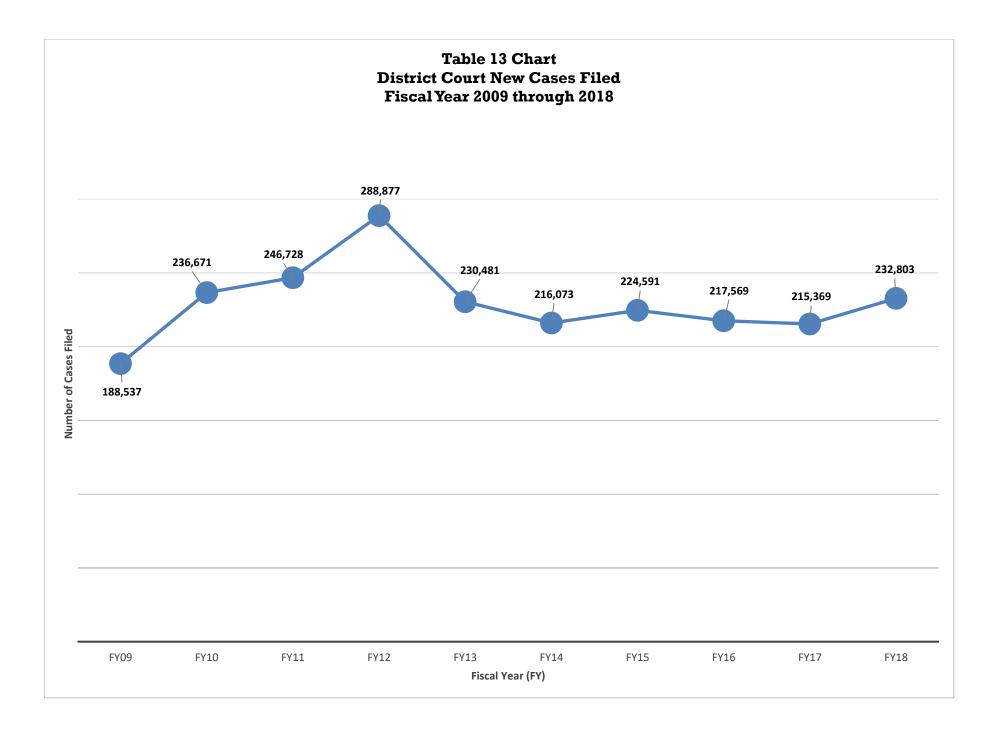

In Fiscal Year 2018, there were 232,803 case filings at the district court level (excluding water cases). Colorado's district courts were able to terminate 228,041 cases during that same 12-month period. Compared to Fiscal Year 2017, district court filings in Fiscal Year 2018 have increased by 8.09 percent. The greatest area of increase was in Civil filings, which increased by 19.28 percent. Alternatively, Domestic Relations filings decreased by 2.00 percent.