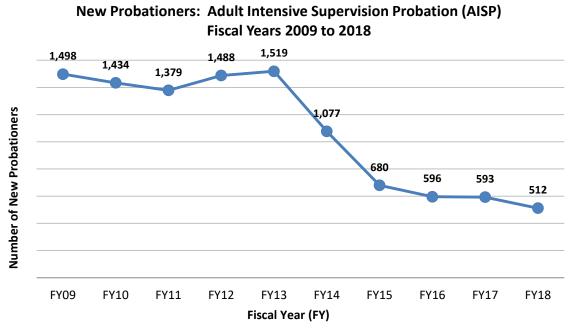

## Adult Intensive Supervision Probation (AISP):

| Adult Intensive Supervision Probation Narrative                                             | 170 |
|---------------------------------------------------------------------------------------------|-----|
| Table 79: Adult Intensive Supervision Probation: Fiscal Year 2018 New Clients by Order Type |     |
|                                                                                             | 171 |
| Table 80: Adult Intensive Supervision Probation: Fiscal Year 2018 Successful/Unsuccessful   |     |
| Terminations                                                                                | 172 |
| Table 81: Adult Intensive Supervision Probation: Fiscal Year 2018 Discharges                | 173 |
| Table 82: Adult Intensive Supervision Probation: Fiscal Year 2018 Type of Revocation        | 174 |