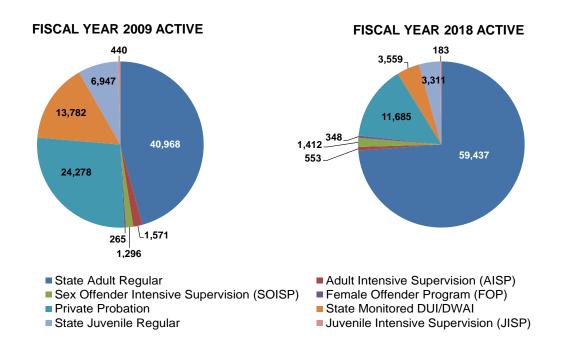

### VIII. Colorado Probation

| List of Chief Probation Officers                                                                     | 20 |
|------------------------------------------------------------------------------------------------------|----|
| Probation Overview                                                                                   | 21 |
| Chart 5: Probation Active Population on June 30th Ten Year Comparison                                | 21 |
| Table 40: Grand Totals –Adult Regular, Private, Juvenile Regular, Intensive Programs, Monitoring and | d  |
| Investigations for Fiscal Year 2017 and Fiscal Year 20181                                            | 22 |
| Chart 6: Probation Active Population on June 30 <sup>th</sup> FY 2017 Compared to FY 2018            | 23 |
| Table 41: Colorado Adult Probation State Regular and Private Combined Successful/Unsuccessful        |    |
| Terminations Fiscal Year 20181                                                                       | 24 |