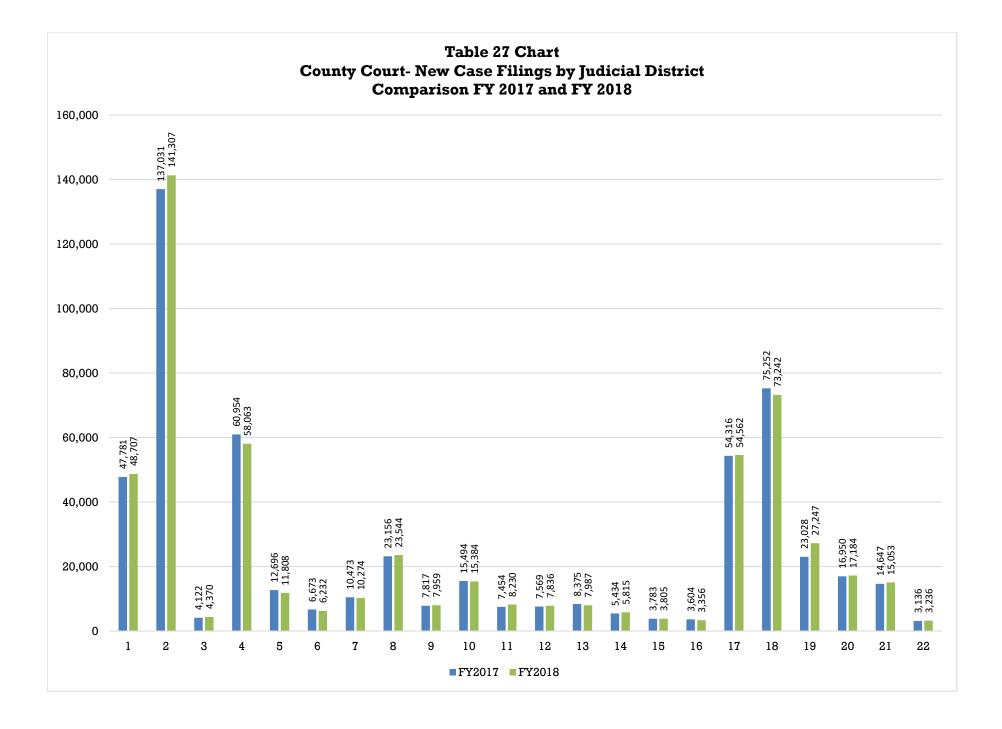

| Table 25: County Court Filings, Terminations and Percent Change for FY 2017 and FY 201872           |
|-----------------------------------------------------------------------------------------------------|
| Table 25 Chart: Fiscal Year 2017 Versus Fiscal Year 2018         73                                 |
| Table 26: County Court Caseload FY 2009 to FY 201874                                                |
| Table 26 Chart: County Court New Case Filings FY 2009 through FY 2018         75                    |
| Table 27: County Court Filings, Terminations and Percent Change by Judicial District                |
| Table 27 Chart: County Court New Case Filings by Judicial District Comparison FY 2017 and FY 201877 |
| Table 28: County Court Filings and Terminations by Case Class FY 2018                               |
| Table 29: Court and Jury Trials for County Court FY 2018                                            |
| Table 29 Chart: Number of Court and Jury Trials Held in County Court FY 2018                        |
| Table 30: County Court DUI/DWAI Filings by District FY 2009 to FY 2018                              |
| Table 30 Chart: DUI/DWAI New Filings FY 2009 to FY 2018                                             |
| Table 31: County Court Civil Filings by Case Type FY 2018                                           |
| Table 32: County Court Misdemeanor Filings by Case Type FY 2018                                     |
| Table 33: County Court Small Claims Filings by Case Type FY 2018                                    |
| Table 34: County Court Traffic Filings by Case Type FY 2018         97-98                           |