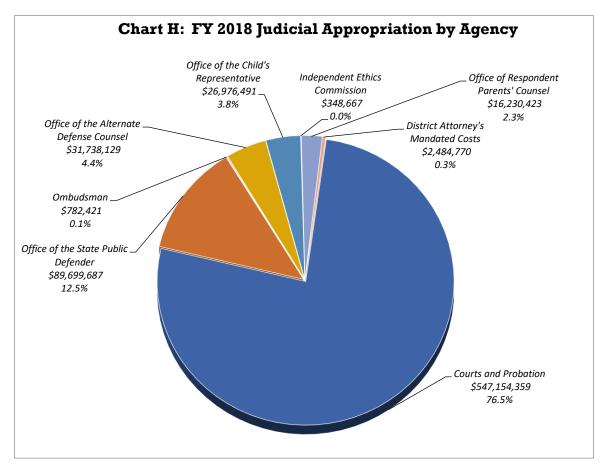

## VII. Financial Information

| Budget/Financial Narrative                                                 | . 106 |
|----------------------------------------------------------------------------|-------|
| Chart G: Fiscal Year 2018 Statewide Total Appropriations:                  | . 107 |
| Chart H: Fiscal Year 2018 Judicial Appropriation                           | . 107 |
| Chart I and Chart J: Fiscal Year 2018 Judicial Appropriation Major Program | . 108 |
| Collections Narrative                                                      | . 109 |
| Table 39: Collections and Revenue                                          | . 110 |
| Chart K: Restitutions Collections                                          | . 111 |
| Chart L: Restitution Assessments and Totals 112                            | -119  |