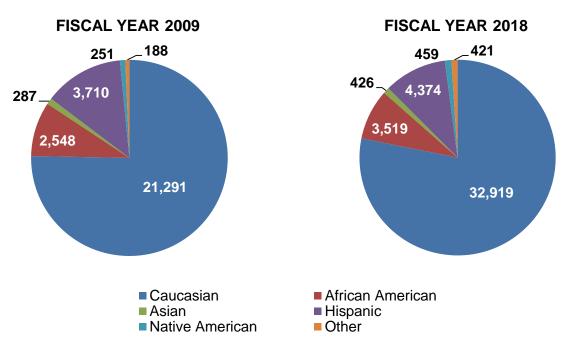

and on June 30, 2018 there were 59,437 adult probationers on regular supervision. In FY 2018, 59% of adults completed regular state probation successfully.





#### Chart 7: New Adult Regular Probationers by Gender Ten Year Comparison



Chart 8: New Adult Regular Probationers by Offense Type Ten Year Comparison



Other: Offenses coded without a law class. Programming enhancements completed in FY 2016 have increased the ability to capture offense class types which significantly reduced the number of cases in the "other" category.



Chart 9: New Adult Regular Probationers by Age

12-17 years: DUI/DWAI and underage consumption convictions for probationers under the age of 18 are captured as "adult offenses."

### Chart 10: New Adult Regular Probationers by Ethnicity Ten Year Comparison



Ethnicity: These data are entered by court staff from information provided in the summons, affidavit, arrest report, or complaint filed by the district attorney.

## Table 42: Colorado State Adult Regular Probation Investigations Fiscal Year 2018

| TYPE:                                  | Sex Offer<br>Investig |    | Pre-Sen<br>Investig |     | DUI/D<br>Evaluat |      | Updated<br>Senter<br>Investiga | nce | Intake Eva | aluations | Inters<br>Investigat<br>Colora | ions to | Admini<br>Investig<br>(addition | gations | TOT<br>INVESTIG |      |
|----------------------------------------|-----------------------|----|---------------------|-----|------------------|------|--------------------------------|-----|------------|-----------|--------------------------------|---------|----------------