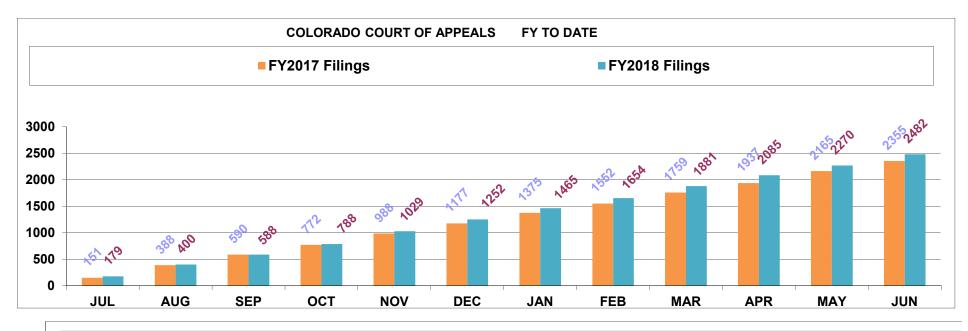

# Table 8 and Chart A Colorado Court of Appeals New Filings by Case Type Fiscal Year 2018

|              | (     | CRIMIN | AL     |             | CIVIL |              | INDU  | STRIAL | CLAIMS |             | JUVEN | IILE          | MC    | ONTH TO | OTAL   | Y     | ID TOT | AL    |
|--------------|-------|--------|--------|-------------|-------|--------------|-------|--------|--------|-------------|-------|---------------|-------|---------|--------|-------|--------|-------|
|              | FISCA | L YR   | %      | <b>FISC</b> | AL YR | %            | FISCA | LYR    | %      | <b>FISC</b> | AL YR | %             | FISCA | L YR    | %      | FISCA | LYR    | %     |
|              | 2017  | 2018   | CHG    | 2017        | 2018  | CHG          | 2017  | 2018   | CHG    | 2017        | 2018  | CHG           | 2017  | 2018    | CHG    | 2017  | 2018   | CHG   |
| JUL          | 52    | 81     | 55.8%  | 67          | 68    | 1.5%         | 11    | 7      | -36.4% | 21          | 23    | 9.5%          | 151   | 179     | 18.5%  | 151   | 179    | 18.5% |
| AUG          | 106   | 101    | -4.7%  | 82          | 76    | -7.3%        | 19    | 13     | -31.6% | 30          | 31    | 3.3%          | 237   | 221     | -6.8%  | 388   | 400    | 3.1%  |
| SEP          | 77    | 63     | -18.2% | 74          | 79    | 6.8%         | 24    | 16     | -33.3% | 27          | 30    | 11.1%         | 202   | 188     | -6.9%  | 590   | 588    | -0.3% |
| ОСТ          | 81    | 88     | 8.6%   | 66          | 72    | 9.1%         | 9     | 8      | -11.1% | 26          | 32    | 23.1%         | 182   | 200     | 9.9%   | 772   | 788    | 2.1%  |
| NOV          | 100   | 92     | -8.0%  | 64          | 86    | 34.4%        | 14    | 27     | 92.9%  | 38          | 36    | -5.3%         | 216   | 241     | 11.6%  | 988   | 1029   | 4.1%  |
| DEC          | 81    | 87     | 7.4%   | 73          | 93    | 27.4%        | 12    | 8      | -33.3% | 23          | 35    | 52.2%         | 189   | 223     | 18.0%  | 1177  | 1252   | 6.4%  |
| JAN          | 87    | 90     | 3.4%   | 71          | 86    | 21.1%        | 7     | 5      | -28.6% | 33          | 32    | -3.0%         | 198   | 213     | 7.6%   | 1375  | 1465   | 6.5%  |
| FEB          | 69    | 80     | 15.9%  | 67          | 77    | 14.9%        | 12    | 9      | -25.0% | 29          | 23    | <b>-20.7%</b> | 177   | 189     | 6.8%   | 1552  | 1654   | 6.6%  |
| MAR          | 77    | 94     | 22.1%  | 77          | 75    | <b>-2.6%</b> | 16    | 17     | 6.3%   | 37          | 41    | 10.8%         | 207   | 227     | 9.7%   | 1759  | 1881   | 6.9%  |
| APR          | 70    | 84     | 20.0%  | 74          | 83    | 12.2%        | 10    | 10     | 0.0%   | 24          | 27    | 12.5%         | 178   | 204     | 14.6%  | 1937  | 2085   | 7.6%  |
| MAY          | 95    | 82     | -13.7% | 96          | 68    | -29.2%       | 10    | 10     | 0.0%   | 27          | 25    | -7.4%         | 228   | 185     | -18.9% | 2165  | 2270   | 4.8%  |
| JUN          | 94    | 79     | -16.0% | 63          | 97    | 54.0%        | 7     | 6      | -14.3% | 26          | 30    | 15.4%         | 190   | 212     | 11.6%  | 2355  | 2482   | 5.4%  |
| YTD<br>TOTAL | 989   | 1021   | 3.2%   | 874         | 960   | 9.8%         | 151   | 136    | -9.9%  | 341         | 365   | 7.0%          | 2355  | 2482    | 5.4%   |       |        |       |