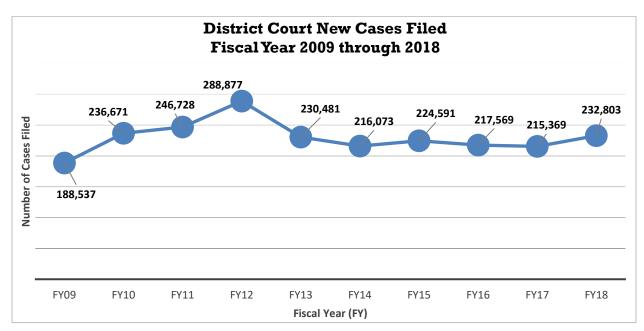

In Fiscal Year 2018, there were 232,803 case filings at the district court level (excluding water cases). Colorado's district courts were able to terminate 228,041 cases during that same 12-month period. Compared to Fiscal Year 2017, district court filings in Fiscal Year 2018 have increased by 8.09 percent. The greatest area of increase was in Civil filings, which increased by 19.28 percent. Alternatively, Domestic Relations filings decreased by 2.00 percent.