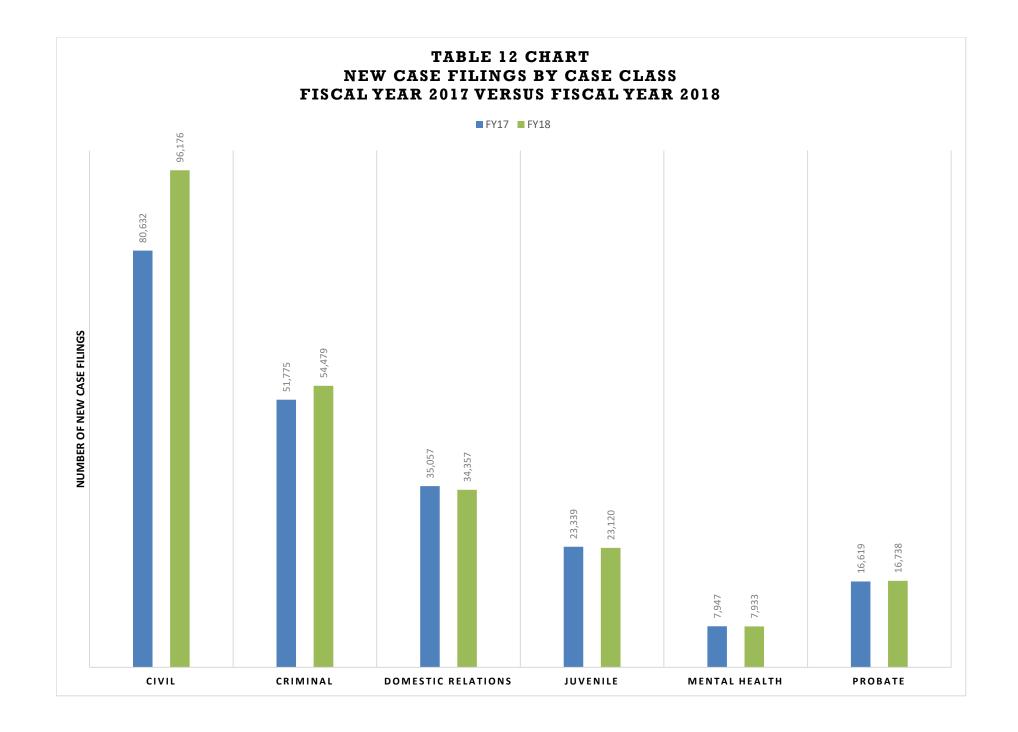

In Fiscal Year 2018, there were 232,803 case filings at the district court level (excluding water cases). Colorado's district courts were able to terminate 228,041 cases during that same 12-month period. Compared to Fiscal Year 2017, district court filings in Fiscal Year 2018 have increased by 8.09 percent. The greatest area of increase was in Civil filings, which increased by 19.28 percent. Alternatively, Domestic Relations filings decreased by 2.00 percent.

### Table 12:

# District Court Filings, Terminations, and Percent Change Fiscal Year 2017 and Fiscal Year 2018

| Filings Compared to Previous Year |         |         |         |  |  |  |
|-----------------------------------|---------|---------|---------|--|--|--|
|                                   |         |         | Percent |  |  |  |
| Case Class                        | FY17    | FY18    | Change  |  |  |  |
| Civil                             | 80,632  | 96,176  | 19.28%  |  |  |  |
| Criminal                          | 51,775  | 54,479  | 5.22%   |  |  |  |
| Domestic Relations                | 35,057  | 34,357  | -2.00%  |  |  |  |
| Juvenile                          | 23,339  | 23,120  | -0.94%  |  |  |  |
| Mental Health                     | 7,947   | 7,933   | -0.18%  |  |  |  |
| Probate                           | 16,619  | 16,738  | 0.72%   |  |  |  |
| Total                             | 215,369 | 232,803 | 8.09%   |  |  |  |