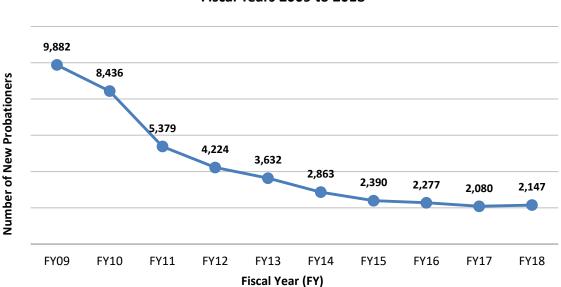

### Adult State Regular Probation

| Adult State Regular Probation Narrative                                             | 125 |
|-------------------------------------------------------------------------------------|-----|
| Chart 7: New Adult Regular Probationers by Gender Ten Year Comparison               | 126 |
| Chart 8: New Adult Regular Probationers by Offense Type Ten Year Comparison         | 126 |
| Chart 9: New Adult Regular Probationers by Age Ten Year Comparison                  | 127 |
| Chart 10: New Adult Regular Probationers by Ethnicity Ten Year Comparison           | 127 |
| Table 42: Adult Regular Probation Investigations: Fiscal Year 2018                  | 128 |
| Table 43: Adult Regular Probation: Fiscal Year 2018 New Clients by Offense Type     | 129 |
| Table 44: Adult Regular Probation: Fiscal Year 2018 New Clients by Court of Origin  | 130 |
| Table 45: Adult Regular Probation: Fiscal Year 2018 New Clients by Supervision Type | 131 |