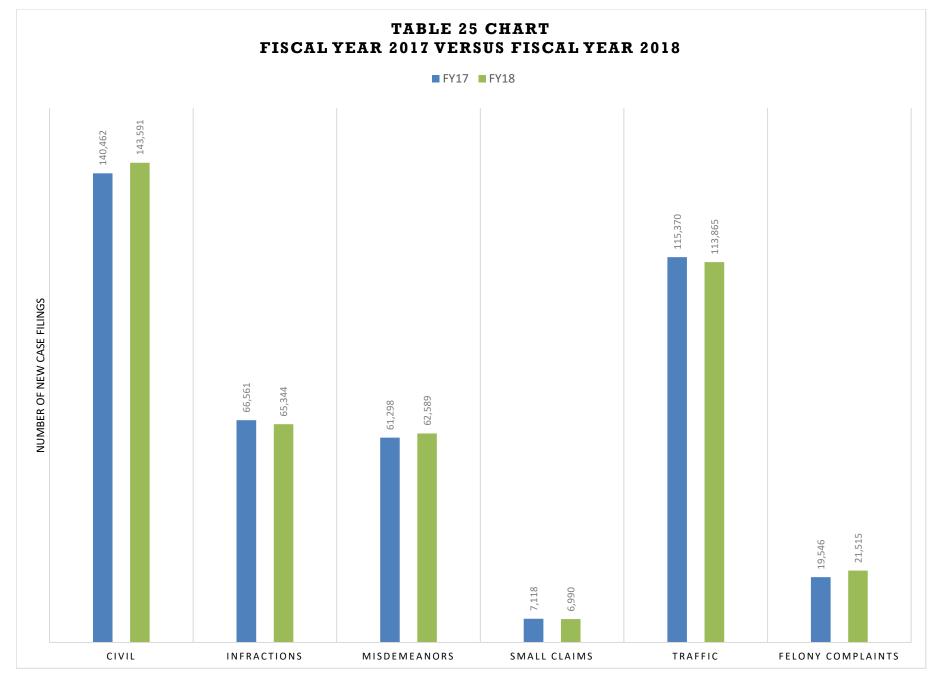

| Table 25: County Court Filings, Terminations and Percent Change for FY 2017 and FY 201872           |
|-----------------------------------------------------------------------------------------------------|
| Table 25 Chart: Fiscal Year 2017 Versus Fiscal Year 2018         73                                 |
| Table 26: County Court Caseload FY 2009 to FY 201874                                                |
| Table 26 Chart: County Court New Case Filings FY 2009 through FY 2018         75                    |
| Table 27: County Court Filings, Terminations and Percent Change by Judicial District                |
| Table 27 Chart: County Court New Case Filings by Judicial District Comparison FY 2017 and FY 201877 |
| Table 28: County Court Filings and Terminations by Case Class FY 2018                               |
| Table 29: Court and Jury Trials for County Court FY 2018                                            |
| Table 29 Chart: Number of Court and Jury Trials Held in County Court FY 2018                        |
| Table 30: County Court DUI/DWAI Filings by District FY 2009 to FY 2018                              |
| Table 30 Chart: DUI/DWAI New Filings FY 2009 to FY 2018                                             |
| Table 31: County Court Civil Filings by Case Type FY 2018                                           |
| Table 32: County Court Misdemeanor Filings by Case Type FY 2018                                     |
| Table 33: County Court Small Claims Filings by Case Type FY 2018                                    |
| Table 34: County Court Traffic Filings by Case Type FY 2018         97-98                           |