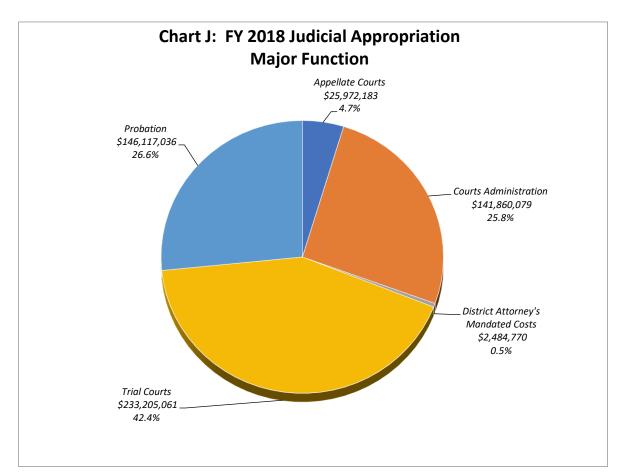

## VII. Financial Information

| Budget/Financial Narrative                                                 | . 106 |
|----------------------------------------------------------------------------|-------|
| Chart G: Fiscal Year 2018 Statewide Total Appropriations:                  | . 107 |
| Chart H: Fiscal Year 2018 Judicial Appropriation                           | . 107 |
| Chart I and Chart J: Fiscal Year 2018 Judicial Appropriation Major Program | . 108 |
| Collections Narrative                                                      | . 109 |
| Table 39: Collections and Revenue                                          | . 110 |
| Chart K: Restitutions Collections                                          | . 111 |
| Chart L: Restitution Assessments and Totals 112                            | -119  |