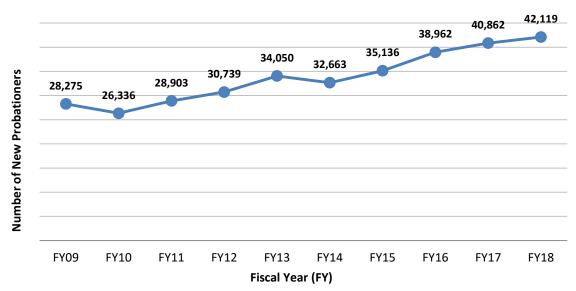

out the state providing services to the courts, victims and probation clients. The Division of Probation Services publishes standards for probation supervision. Within the limits of statute and state standards, each district is free to develop and structure programs that address the needs of the local court and the community. In all districts, probationers are assessed for risk and need factors. Based on these assessments, probationers are supervised accordingly and referred for treatment and other relevant services during their period of supervision.

The number of adult probationers sentenced to state probation in FY 2018 was 42,119 and on June 30, 2018 there were 59,437 adult probationers on regular supervision. In FY 2018, 59% of adults completed regular state probation successfully.





#### Chart 7: New Adult Regular Probationers by Gender Ten Year Comparison



Chart 8: New Adult Regular Probationers by Offense Type Ten Year Comparison



Other: Offenses coded without a law class. Programming enhancements completed in FY 2016 have increased the ability to capture offense class types which significantly reduced the number of cases in the "other" category.



Chart 9: New Adult Regular Probationers by Age

12-17 years: DUI/DWAI and underage consumption convictions for probationers under the age of 18 are captured as "adult offenses."

### Chart 10: New Adult Regular Probationers by Ethnicity Ten Year Comparison



Ethnicity: These data are entered by court staff from information provided in the summons, affidavit, arrest report, or complaint filed by the district atto