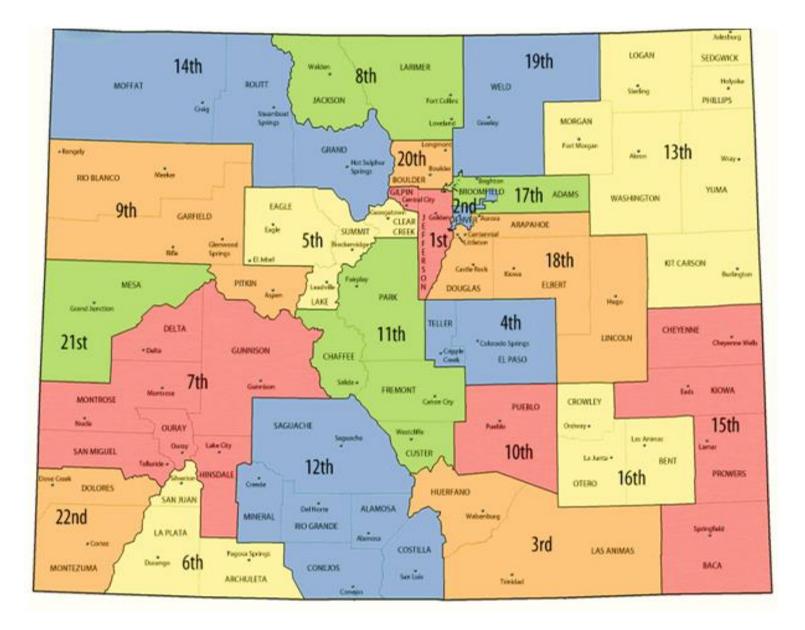

# **Colorado Judicial Districts**

# **District Court**

Colorado is sectioned into 22 Judicial Districts encompassing all 64 counties. Across the state, district boundaries are aligned with county lines – some districts include just one county, while others include as many as seven counties. Each district has at least one district court location. The Supreme Court Chief Justice appoints a Chief Judge for each district to serve as the Chief Judicial Officer. In addition, each district has at least one other district court judge who may preside in more than one district court within that judicial district, particularly in rural areas of the state. There were 188 district judges that served during Fiscal Year 2018.

Information specific to each of the 22 Judicial Districts, including contact information, is available at <u>https://www.courts.state.co.us/Courts/District/Choose.cfm</u>.