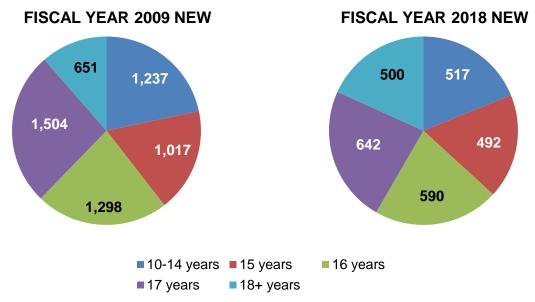

### Adult State Regular Probation

| Adult State Regular Probation Narrative                                             | 125 |
|-------------------------------------------------------------------------------------|-----|
| Chart 7: New Adult Regular Probationers by Gender Ten Year Comparison               | 126 |
| Chart 8: New Adult Regular Probationers by Offense Type Ten Year Comparison         | 126 |
| Chart 9: New Adult Regular Probationers by Age Ten Year Comparison                  | 127 |
| Chart 10: New Adult Regular Probationers by Ethnicity Ten Year Comparison           | 127 |
| Table 42: Adult Regular Probation Investigations: Fiscal Year 2018                  | 128 |
| Table 43: Adult Regular Probation: Fiscal Year 2018 New Clients by Offense Type     | 129 |
| Table 44: Adult Regular Probation: Fiscal Year 2018 New Clients by Court of Origin  | 130 |
| Table 45: Adult Regular Probation: Fiscal Year 2018 New Clients by Supervision Type | 131 |