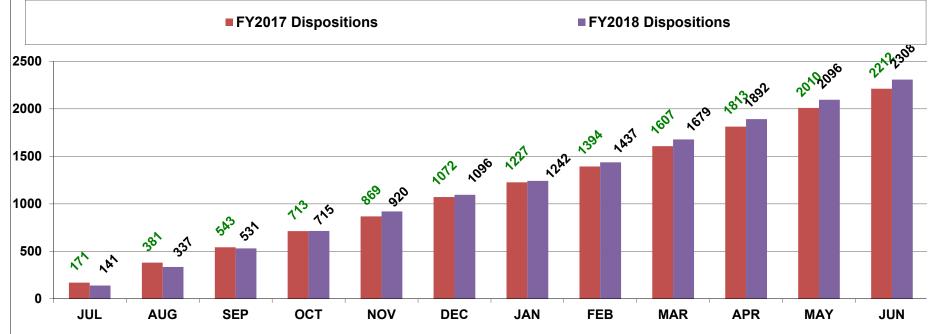

## Table 9 and Chart B: Colorado Court of Appeals Dispositions Fiscal Year 2018

|              | PUBL  | ISHED O | PINIONS       | UNPUB | LISHED ( | PINIONS | I     | DISMIS | SED           | TF    | RANSF | ERS    | MC    | ОЛТН ТС | DTAL         |       | YTD T | OTAL   |
|--------------|-------|---------|---------------|-------|----------|---------|-------|--------|---------------|-------|-------|--------|-------|---------|--------------|-------|-------|--------|
|              | FISC/ | AL YR   | %             | FISCA | L YR     | %       | FISCA | LYR    | %             | FISCA | L YR  | %      | FISCA | LYR     | %            | FISCA | L YR  | %      |
| _            | 2017  | 2018    | CHG           | 2017  | 2018     | CHG     | 2017  | 2018   | CHG           | 2017  | 2018  | CHG    | 2017  | 2018    | CHG          | 2017  | 2018  | CHG    |
| JUL          | 8     | 13      | 62.5%         | 115   | 80       | -30.4%  | 47    | 48     | 2.1%          | 1     | 0     |        | 171   | 141     | -17.5%       | 171   | 141   | -17.5% |
| AUG          | 9     | 10      | 11.1%         | 133   | 131      | -1.5%   | 68    | 55     | <b>-19.1%</b> | 0     | 0     |        | 210   | 196     | <b>-6.7%</b> | 381   | 337   | -11.5% |
| SEP          | 13    | 9       | -30.8%        | 93    | 126      | 35.5%   | 56    | 59     | 5.4%          | 0     | 0     |        | 162   | 194     | 19.8%        | 543   | 531   | -2.2%  |
| ОСТ          | 18    | 12      | -33.3%        | 119   | 123      | 3.4%    | 33    | 48     | 45.5%         | 0     | 1     |        | 170   | 184     | 8.2%         | 713   | 715   | 0.3%   |
| NOV          | 14    | 18      | 28.6%         | 94    | 129      | 37.2%   | 48    | 58     | 20.8%         | 0     | 0     |        | 156   | 205     | 31.4%        | 869   | 920   | 5.9%   |
| DEC          | 18    | 7       | <b>-61.1%</b> | 131   | 107      | -18.3%  | 54    | 61     | 13.0%         | 0     | 1     |        | 203   | 176     | -13.3%       | 1072  | 1096  | 2.2%   |
| JAN          | 12    | 9       | -25.0%        | 83    | 69       | -16.9%  | 59    | 68     | 15.3%         | 1     | 0     |        | 155   | 146     | -5.8%        | 1227  | 1242  | 1.2%   |
| FEB          | 13    | 15      | 15.4%         | 111   | 124      | 11.7%   | 42    | 56     | 33.3%         | 1     | 0     |        | 167   | 195     | 16.8%        | 1394  | 1437  | 3.1%   |
| MAR          | 12    | 15      | 25.0%         | 135   | 183      | 35.6%   | 65    | 44     | -32.3%        | 1     | 0     |        | 213   | 242     | 13.6%        | 1607  | 1679  | 4.5%   |
| APR          | 16    | 14      | -12.5%        | 118   | 127      | 7.6%    | 72    | 72     | 0.0%          | 0     | 0     |        | 206   | 213     | 3.4%         | 1813  | 1892  | 4.4%   |
| MAY          | 20    | 21      | 5.0%          | 121   | 125      | 3.3%    | 56    | 58     | 3.6%          | 0     | 0     |        | 197   | 204     | 3.6%         | 2010  | 2096  | 4.3%   |
| JUN          | 16    | 10      | -37.5%        | 114   | 125      | 9.6%    | 72    | 77     | 6.9%          | 0     | 0     |        | 202   | 212     | 5.0%         | 2212  | 2308  | 4.3%   |
| YTD<br>TOTAL | 169   | 153     | -9.5%         | 1367  | 1449     | 6.0%    | 672   | 704    | 4.8%          | 4     | 2     | -50.0% | 2212  | 2308    | 4.3%         | 2212  | 2308  | 4.3%   |

Total Change in Opinions:

4.3%

FY2018 FILINGS\* -

2,308