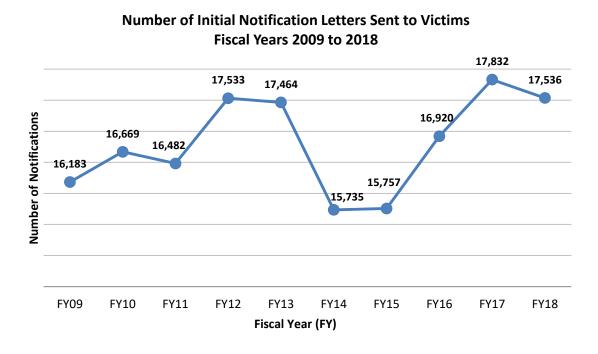

### Victim Services:

| Victim Services Narrative                                                               | . 192 |
|-----------------------------------------------------------------------------------------|-------|
| Table 97: Summary of Victim Services Fiscal Year 2014 to Fiscal Year 2018               | . 193 |
| Table 98: Victims Services Notifications for Fiscal Year 2018                           | . 194 |
| Table 99: Victim Services Notification of Critical Probation Event for Fiscal Year 2018 | . 195 |