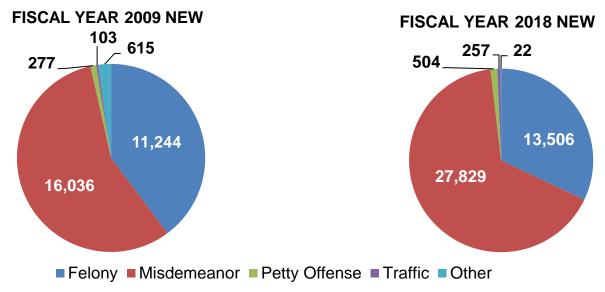

. Within the limits of statute and state standards, each district is free to develop and structure programs that address the needs of the local court and the community. In all districts, probationers are assessed for risk and need factors. Based on these assessments, probationers are supervised accordingly and referred for treatment and other relevant services during their period of supervision.

The number of adult probationers sentenced to state probation in FY 2018 was 42,119 and on June 30, 2018 there were 59,437 adult probationers on regular supervision. In FY 2018, 59% of adults completed regular state probation successfully.





#### Chart 7: New Adult Regular Probationers by Gender Ten Year Comparison



Chart 8: New Adult Regular Probationers by Offense Type Ten Year Comparison



Other: Offenses coded without a law class. Programming enhancements completed in FY 2016 have increased the ability to capture offense class types which significantly reduced the number of cases in the "other" category.



Chart 9: New Adult Regular Probationers by Age

12-17 years: DUI/DWAI and underage consumption convictions for probationers under the age of 18 are captured as "adult offenses."

### Chart 10: New Adult Regular Probationers by Ethnicity Ten Year Comparison



Ethnicity: These data are entered by court staff from information provided in the summons, affidavit, arrest report, or complaint filed by the district attorney.

## Table 42: Colorado State Adult Regular Probation Investigations Fiscal Year 2018

| TYPE:                                  | Sex Offer<br>Investig |