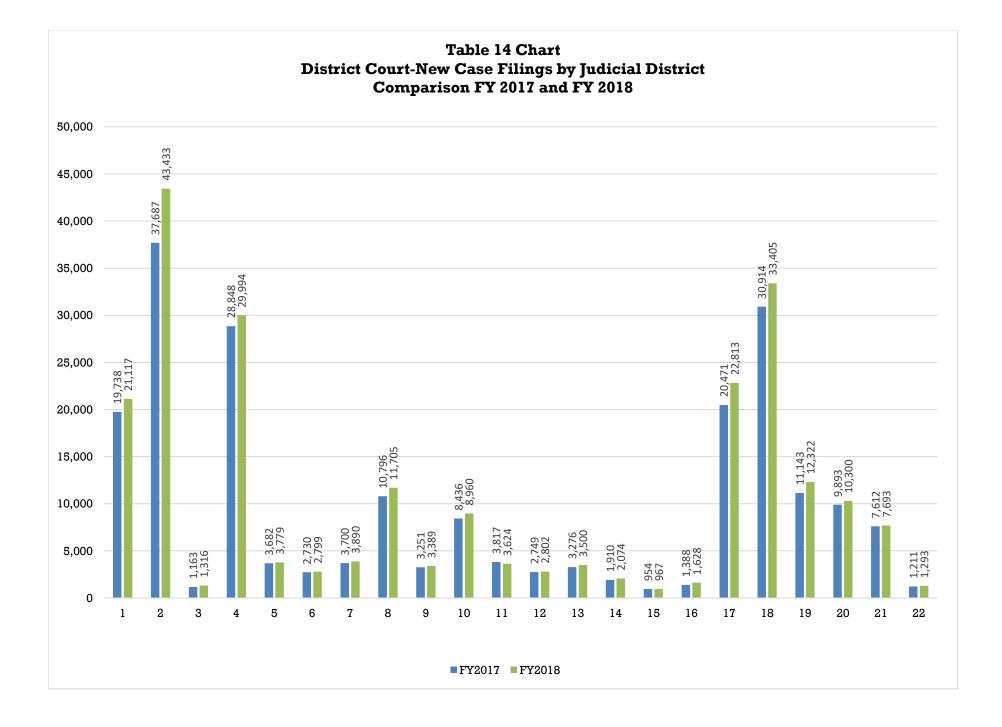

In Fiscal Year 2018, there were 232,803 case filings at the district court level (excluding water cases). Colorado's district courts were able to terminate 228,041 cases during that same 12-month period. Compared to Fiscal Year 2017, district court filings in Fiscal Year 2018 have increased by 8.09 percent. The greatest area of increase was in Civil filings, which increased by 19.28 percent. Alternatively, Domestic Relations filings decreased by 2.00 percent.

Information specific to each of the 22 Judicial Districts, including contact information, is available at <u>https://www.courts.state.co.us/Courts/District/Choose.cfm</u>.