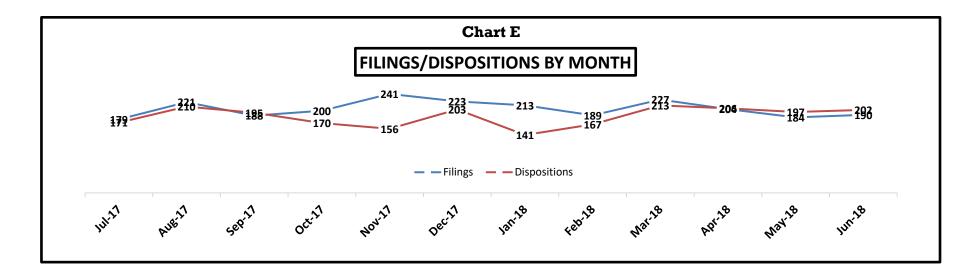

# Charts E and F: COLORADO COURT OF APPEALS NEW FILINGS-DISPOSITIONS Fiscal Year 2018

The figures reported for the most recent 2 month period may be subject to revision

### ROLLING FILINGS/DISPOSITIONS AND PENDING CASELOAD

|                | Jul-17        | Aug-17 | Sep-17         | Oct-17         | Nov-17 | Dec-17        | Jan-18 | Feb-18 | Mar-18 | Apr-18         | May-18         | Jun-18        |
|----------------|---------------|--------|----------------|----------------|--------|---------------|--------|--------|--------|----------------|----------------|---------------|
| Begin. Pending | 2,329         | 2,337  | 2,348          | 2,341          | 2,371  | 2,456         | 2.476  | 2,548  | 2,570  | 2,584          | 2,582          | 2,569         |
| New Filings    | 179           | 221    | 188            | 200            | 241    | 223           | 213    | 189    | 227    | 204            | 184            | 190           |
| Dispos         | 171           | 210    | 195            | 170            | 156    | 203           | 141    | 167    | 213    | 206            | 197            | 202           |
| Ending Pending | 2,337         | 2,348  | 2,341          | 2,371          | 2,456  | 2,476         | 2,548  | 2,570  | 2,584  | 2,582          | 2,569          | 2,557         |
| Prior 12 mo.   |               |        |                |                |        |               |        |        |        |                |                |               |
| Filings        | 2,204         | 2,187  | 2,226          | 2,243          | 2,253  | 2,335         | 2,381  | 2,401  | 2,409  | 2,442          | 2,455          | 2,447         |
|                | <b>106.0%</b> | 107.4% | 1 <b>05.2%</b> | 1 <b>05.7%</b> | 109.0% | <b>106.0%</b> | 107.0% | 107.0% | 107.3% | 1 <b>05.7%</b> | 1 <b>04.6%</b> | <b>104.5%</b> |