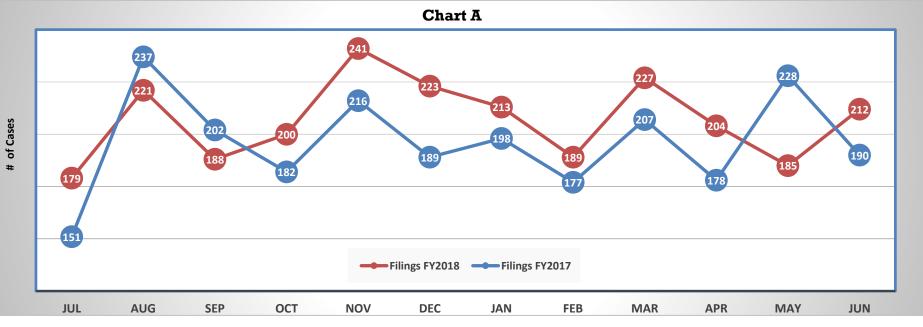

# Table 8 and Chart A Colorado Court of Appeals New Filings by Case Type Fiscal Year 2018

|              | (     | CRIMIN | AL     |             | CIVIL |              | INDU  | STRIAL | CLAIMS |             | JUVEN | IILE          | MC    | ONTH TO | OTAL   | Y     | ID TOT | AL    |
|--------------|-------|--------|--------|-------------|-------|--------------|-------|--------|--------|-------------|-------|---------------|-------|---------|--------|-------|--------|-------|
|              | FISCA | L YR   | %      | <b>FISC</b> | AL YR | %            | FISCA | LYR    | %      | <b>FISC</b> | AL YR | %             | FISCA | L YR    | %      | FISCA | LYR    | %     |
|              | 2017  | 2018   | CHG    | 2017        | 2018  | CHG          | 2017  | 2018   | CHG    | 2017        | 2018  | CHG           | 2017  | 2018    | CHG    | 2017  | 2018   | CHG   |
| JUL          | 52    | 81     | 55.8%  | 67          | 68    | 1.5%         | 11    | 7      | -36.4% | 21          | 23    | 9.5%          | 151   | 179     | 18.5%  | 151   | 179    | 18.5% |
| AUG          | 106   | 101    | -4.7%  | 82          | 76    | -7.3%        | 19    | 13     | -31.6% | 30          | 31    | 3.3%          | 237   | 221     | -6.8%  | 388   | 400    | 3.1%  |
| SEP          | 77    | 63     | -18.2% | 74          | 79    | 6.8%         | 24    | 16     | -33.3% | 27          | 30    | 11.1%         | 202   | 188     | -6.9%  | 590   | 588    | -0.3% |
| ОСТ          | 81    | 88     | 8.6%   | 66          | 72    | 9.1%         | 9     | 8      | -11.1% | 26          | 32    | 23.1%         | 182   | 200     | 9.9%   | 772   | 788    | 2.1%  |
| NOV          | 100   | 92     | -8.0%  | 64          | 86    | 34.4%        | 14    | 27     | 92.9%  | 38          | 36    | -5.3%         | 216   | 241     | 11.6%  | 988   | 1029   | 4.1%  |
| DEC          | 81    | 87     | 7.4%   | 73          | 93    | 27.4%        | 12    | 8      | -33.3% | 23          | 35    | 52.2%         | 189   | 223     | 18.0%  | 1177  | 1252   | 6.4%  |
| JAN          | 87    | 90     | 3.4%   | 71          | 86    | 21.1%        | 7     | 5      | -28.6% | 33          | 32    | -3.0%         | 198   | 213     | 7.6%   | 1375  | 1465   | 6.5%  |
| FEB          | 69    | 80     | 15.9%  | 67          | 77    | 14.9%        | 12    | 9      | -25.0% | 29          | 23    | <b>-20.7%</b> | 177   | 189     | 6.8%   | 1552  | 1654   | 6.6%  |
| MAR          | 77    | 94     | 22.1%  | 77          | 75    | <b>-2.6%</b> | 16    | 17     | 6.3%   | 37          | 41    | 10.8%         | 207   | 227     | 9.7%   | 1759  | 1881   | 6.9%  |
| APR          | 70    | 84     | 20.0%  | 74          | 83    | 12.2%        | 10    | 10     | 0.0%   | 24          | 27    | 12.5%         | 178   | 204     | 14.6%  | 1937  | 2085   | 7.6%  |
| MAY          | 95    | 82     | -13.7% | 96          | 68    | -29.2%       | 10    | 10     | 0.0%   | 27          | 25    | -7.4%         | 228   | 185     | -18.9% | 2165  | 2270   | 4.8%  |
| JUN          | 94    | 79     | -16.0% | 63          | 97    | 54.0%        | 7     | 6      | -14.3% | 26          | 30    | 15.4%         | 190   | 212     | 11.6%  | 2355  | 2482   | 5.4%  |
| YTD<br>TOTAL | 989   | 1021   | 3.2%   | 874         | 960   | 9.8%         | 151   | 136    | -9.9%  | 341         | 365   | 7.0%          | 2355  | 2482    | 5.4%   |       |        |       |