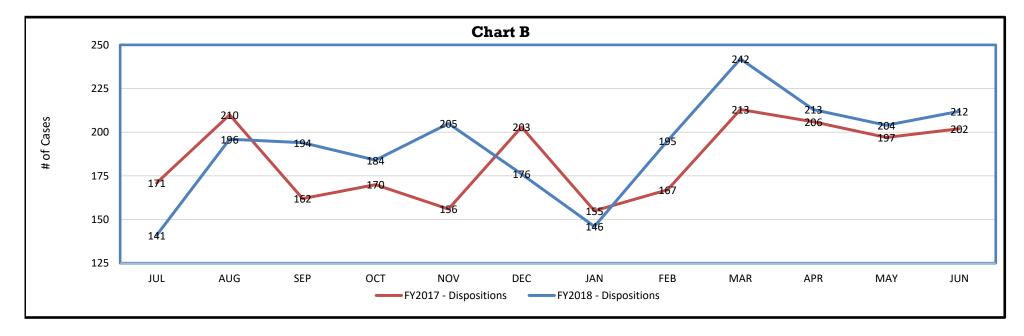

## Table 9 and Chart B: Colorado Court of Appeals Dispositions Fiscal Year 2018

|              | PUBL  | ISHED O | PINIONS       | UNPUB | LISHED ( | PINIONS | I     | DISMIS | SED           | TF    | RANSF | ERS    | MC    | ОЛТН ТС | DTAL         |       | YTD T | OTAL   |
|--------------|-------|---------|---------------|-------|----------|---------|-------|--------|---------------|-------|-------|--------|-------|---------|--------------|-------|-------|--------|
|              | FISC/ | AL YR   | %             | FISCA | L YR     | %       | FISCA | LYR    | %             | FISCA | L YR  | %      | FISCA | LYR     | %            | FISCA | L YR  | %      |
| _            | 2017  | 2018    | CHG           | 2017  | 2018     | CHG     | 2017  | 2018   | CHG           | 2017  | 2018  | CHG    | 2017  | 2018    | CHG          | 2017  | 2018  | CHG    |
| JUL          | 8     | 13      | 62.5%         | 115   | 80       | -30.4%  | 47    | 48     | 2.1%          | 1     | 0     |        | 171   | 141     | -17.5%       | 171   | 141   | -17.5% |
| AUG          | 9     | 10      | 11.1%         | 133   | 131      | -1.5%   | 68    | 55     | <b>-19.1%</b> | 0     | 0     |        | 210   | 196     | <b>-6.7%</b> | 381   | 337   | -11.5% |
| SEP          | 13    | 9       | -30.8%        | 93    | 126      | 35.5%   | 56    | 59     | 5.4%          | 0     | 0     |        | 162   | 194     | 19.8%        | 543   | 531   | -2.2%  |
| ОСТ          | 18    | 12      | -33.3%        | 119   | 123      | 3.4%    | 33    | 48     | 45.5%         | 0     | 1     |        | 170   | 184     | 8.2%         | 713   | 715   | 0.3%   |
| NOV          | 14    | 18      | 28.6%         | 94    | 129      | 37.2%   | 48    | 58     | 20.8%         | 0     | 0     |        | 156   | 205     | 31.4%        | 869   | 920   | 5.9%   |
| DEC          | 18    | 7       | <b>-61.1%</b> | 131   | 107      | -18.3%  | 54    | 61     | 13.0%         | 0     | 1     |        | 203   | 176     | -13.3%       | 1072  | 1096  | 2.2%   |
| JAN          | 12    | 9       | -25.0%        | 83    | 69       | -16.9%  | 59    | 68     | 15.3%         | 1     | 0     |        | 155   | 146     | -5.8%        | 1227  | 1242  | 1.2%   |
| FEB          | 13    | 15      | 15.4%         | 111   | 124      | 11.7%   | 42    | 56     | 33.3%         | 1     | 0     |        | 167   | 195     | 16.8%        | 1394  | 1437  | 3.1%   |
| MAR          | 12    | 15      | 25.0%         | 135   | 183      | 35.6%   | 65    | 44     | -32.3%        | 1     | 0     |        | 213   | 242     | 13.6%        | 1607  | 1679  | 4.5%   |
| APR          | 16    | 14      | -12.5%        | 118   | 127      | 7.6%    | 72    | 72     | 0.0%          | 0     | 0     |        | 206   | 213     | 3.4%         | 1813  | 1892  | 4.4%   |
| MAY          | 20    | 21      | 5.0%          | 121   | 125      | 3.3%    | 56    | 58     | 3.6%          | 0     | 0     |        | 197   | 204     | 3.6%         | 2010  | 2096  | 4.3%   |
| JUN          | 16    | 10      | -37.5%        | 114   | 125      | 9.6%    | 72    | 77     | 6.9%          | 0     | 0     |        | 202   | 212     | 5.0%         | 2212  | 2308  | 4.3%   |
| YTD<br>TOTAL | 169   | 153     | -9.5%         | 1367  | 1449     | 6.0%    | 672   | 704    | 4.8%          | 4     | 2     | -50.0% | 2212  | 2308    | 4.3%         | 2212  | 2308  | 4.3%   |

Total Change in Opinions:

4.3%

FY2018 FILINGS\* -

2,308