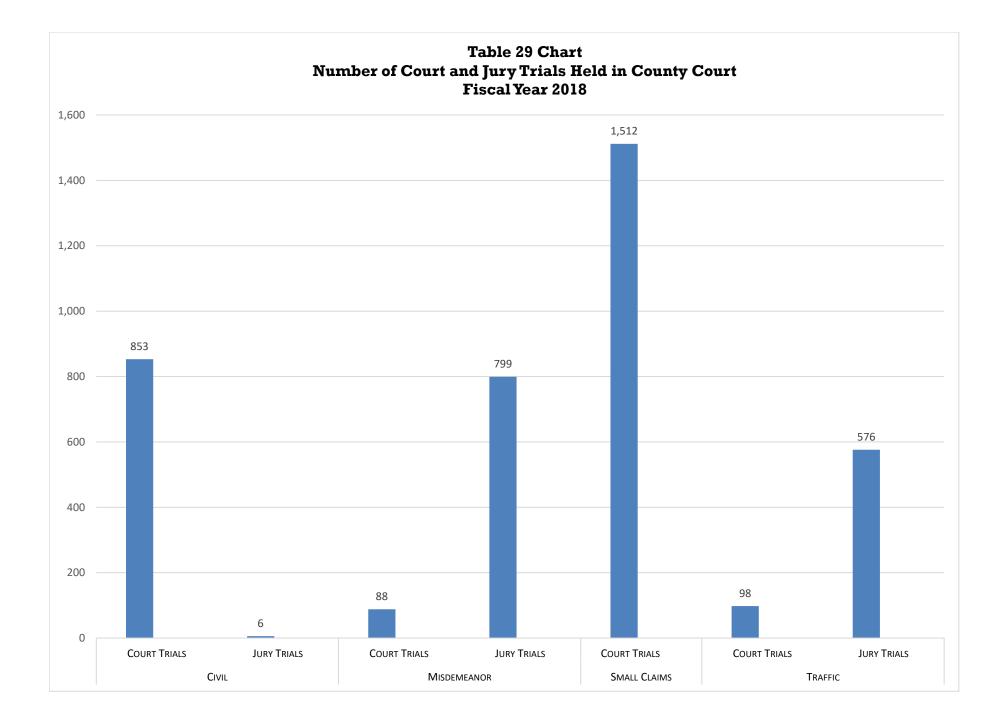

| Table 25: County Court Filings, Terminations and Percent Change for FY 2017 and FY 201872           |
|-----------------------------------------------------------------------------------------------------|
| Table 25 Chart: Fiscal Year 2017 Versus Fiscal Year 2018         73                                 |
| Table 26: County Court Caseload FY 2009 to FY 201874                                                |
| Table 26 Chart: County Court New Case Filings FY 2009 through FY 2018         75                    |
| Table 27: County Court Filings, Terminations and Percent Change by Judicial District                |
| Table 27 Chart: County Court New Case Filings by Judicial District Comparison FY 2017 and FY 201877 |
| Table 28: County Court Filings and Terminations by Case Class FY 2018                               |
| Table 29: Court and Jury Trials for County Court FY 2018                                            |
| Table 29 Chart: Number of Court and Jury Trials Held in County Court FY 2018                        |
| Table 30: County Court DUI/DWAI Filings by District FY 2009 to FY 2018                              |
| Table 30 Chart: DUI/DWAI New Filings FY 2009 to FY 2018                                             |
| Table 31: County Court Civil Filings by Case Type FY 2018                                           |
| Table 32: County Court Misdemeanor Filings by Case Type FY 2018                                     |
| Table 33: County Court Small Claims Filings by Case Type FY 2018                                    |
| Table 34: County Court Traffic Filings by Case Type FY 2018         97-98                           |