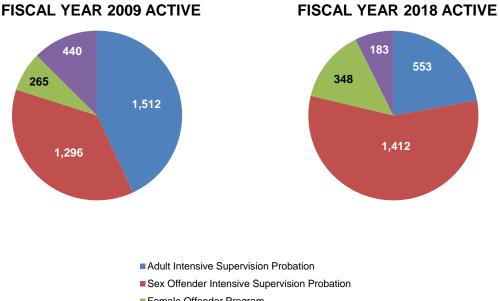

### Probation Intensive Programs:

| Intensive Probation Programs Narrative                                                    | 169 |
|-------------------------------------------------------------------------------------------|-----|
| Chart 15: Probation Intensive Program Active Population as of June 30, 2018 Proportion of |     |
| Probationers by Intensive Program Ten Year Comparison                                     | 169 |