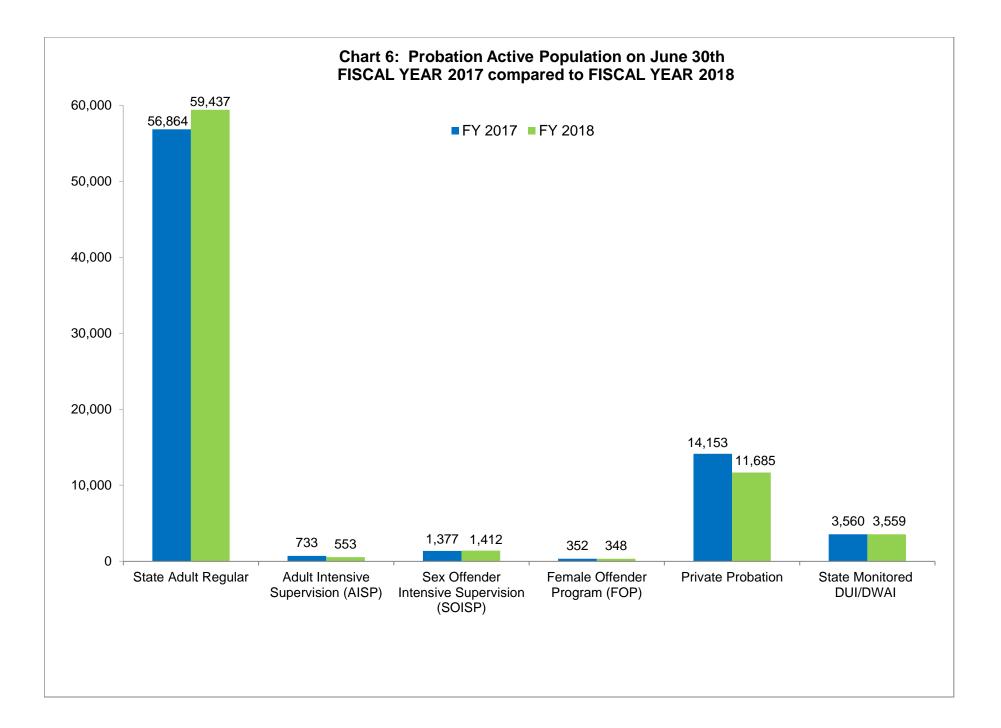

### VIII. Colorado Probation

| List of Chief Probation Officers                                                                     | 20 |
|------------------------------------------------------------------------------------------------------|----|
| Probation Overview                                                                                   | 21 |
| Chart 5: Probation Active Population on June 30th Ten Year Comparison                                | 21 |
| Table 40: Grand Totals –Adult Regular, Private, Juvenile Regular, Intensive Programs, Monitoring and | d  |
| Investigations for Fiscal Year 2017 and Fiscal Year 20181                                            | 22 |
| Chart 6: Probation Active Population on June 30 <sup>th</sup> FY 2017 Compared to FY 2018            | 23 |
| Table 41: Colorado Adult Probation State Regular and Private Combined Successful/Unsuccessful        |    |
| Terminations Fiscal Year 20181                                                                       | 24 |