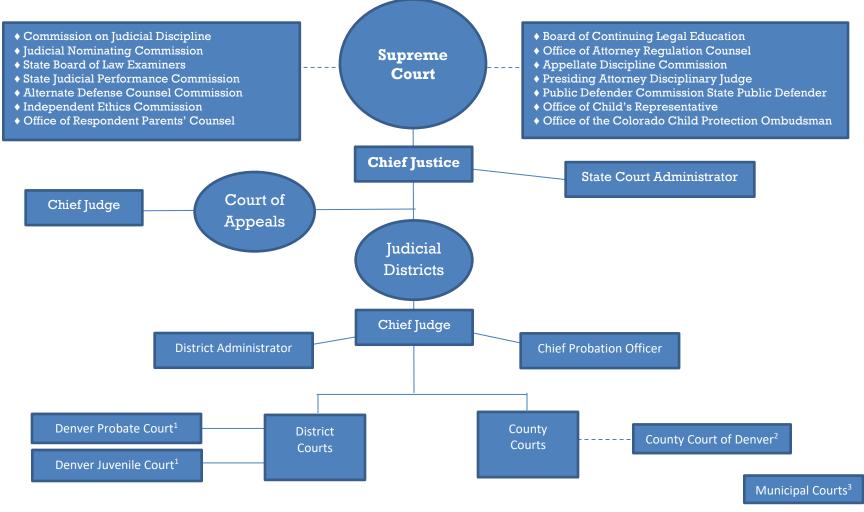

# **Organization Chart of the Judicial Branch**

The Colorado court system consists of the Supreme Court, an intermediate Court of Appeals, district courts and county courts. Each county has both a district court and a county court. Special probate and juvenile courts created by the Colorado Constitution exist in the City and County of Denver. Colorado statutes also authorize locally funded municipal courts with jurisdiction limited to municipal ordinance violations.

1. Exclusive to the City and County of Denver. In the rest of the state, the district court is responsible for juvenile and probate matters.

2. The Denver County Court functions as a municipal as well as a county court and is separate from the state courtsystem.

3. Created and maintained by local government but subject to Supreme Court rules and procedures.