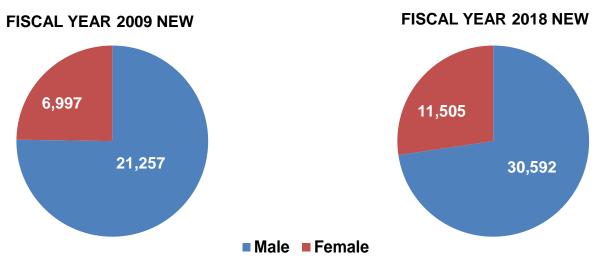

he Division of Probation Services publishes standards for probation supervision. Within the limits of statute and state standards, each district is free to develop and structure programs that address the needs of the local court and the community. In all districts, probationers are assessed for risk and need factors. Based on these assessments, probationers are supervised accordingly and referred for treatment and other relevant services during their period of supervision.

The number of adult probationers sentenced to state probation in FY 2018 was 42,119 and on June 30, 2018 there were 59,437 adult probationers on regular supervision. In FY 2018, 59% of adults completed regular state probation successfully.





#### Chart 7: New Adult Regular Probationers by Gender Ten Year Comparison



Chart 8: New Adult Regular Probationers by Offense Type Ten Year Comparison



Other: Offenses coded without a law class. Programming enhancements completed in FY 2016 have increased the ability to capture offense class types which significantly reduced the number of cases in the "other" category.



Chart 9: New Adult Regular Probationers by Age

12-17 years: DUI/DWAI and underage consumption convictions for probationers under the age of 18 are captured as "adult offenses."

### Chart 10: New Adult Regular Probationers by Ethnicity Ten Year Comparison



Ethnicity: These data are entered by court staff from information provided in the summons, affidavit, arrest report, or complaint filed by the district attorney.

## Table 42: Colorado State Adult Regular Probation Investigations Fiscal