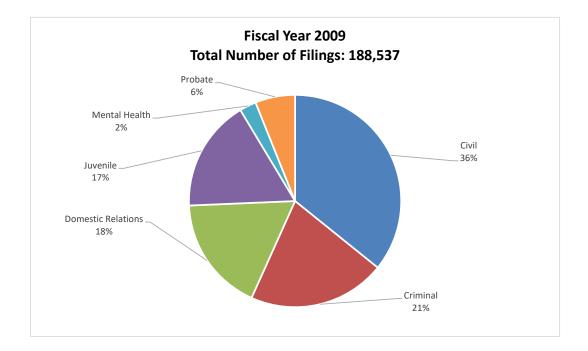

### Chart 1 and Chart 2: District Case Filings Proportion of Cases by Class - Ten Year Comparison