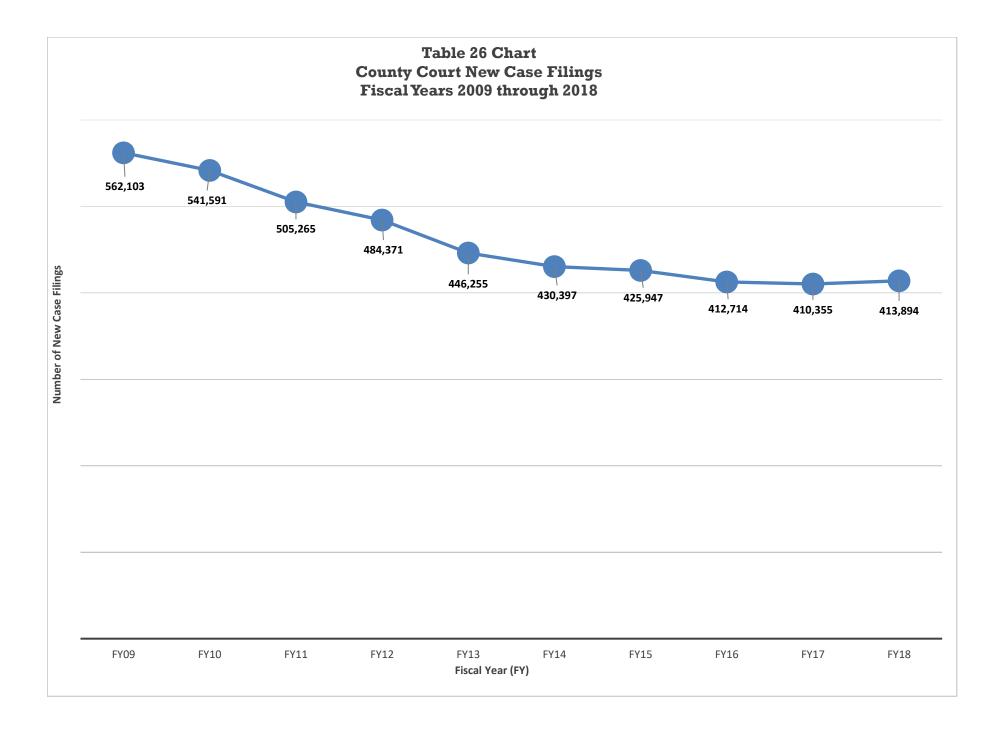

| Table 25: County Court Filings, Terminations and Percent Change for FY 2017 and FY 201872           |
|-----------------------------------------------------------------------------------------------------|
| Table 25 Chart: Fiscal Year 2017 Versus Fiscal Year 2018         73                                 |
| Table 26: County Court Caseload FY 2009 to FY 201874                                                |
| Table 26 Chart: County Court New Case Filings FY 2009 through FY 2018         75                    |
| Table 27: County Court Filings, Terminations and Percent Change by Judicial District                |
| Table 27 Chart: County Court New Case Filings by Judicial District Comparison FY 2017 and FY 201877 |
| Table 28: County Court Filings and Terminations by Case Class FY 2018                               |
| Table 29: Court and Jury Trials for County Court FY 2018                                            |
| Table 29 Chart: Number of Court and Jury Trials Held in County Court FY 2018                        |
| Table 30: County Court DUI/DWAI Filings by District FY 2009 to FY 2018                              |
| Table 30 Chart: DUI/DWAI New Filings FY 2009 to FY 2018                                             |
| Table 31: County Court Civil Filings by Case Type FY 2018                                           |
| Table 32: County Court Misdemeanor Filings by Case Type FY 2018                                     |
| Table 33: County Court Small Claims Filings by Case Type FY 2018                                    |
| Table 34: County Court Traffic Filings by Case Type FY 2018         97-98                           |