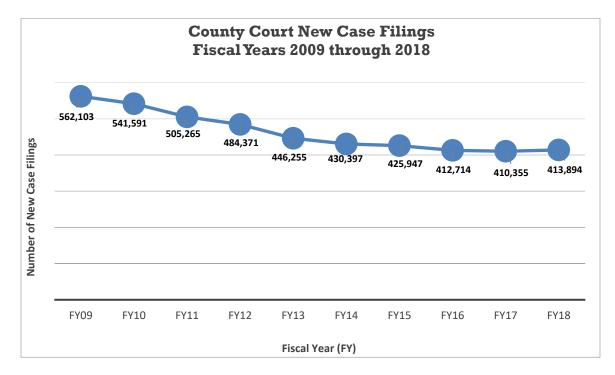

# III. District Court

| List of District Court Judges                                                                          |
|--------------------------------------------------------------------------------------------------------|
| Narrative                                                                                              |
| Chart 1 and 2: District Court Case Filings: Proportion of Cases by Class, Ten Year Comparison FY 2009  |
| and FY 201819                                                                                          |
| Table 12: District Court Filings, Terminations and Percent Change for FY 2017 and FY 201820            |
| Table 12 Chart: New Case Filings by Case Class FY 2017 Versus FY 2018                                  |
| Table 13: District Court Caseload FY 2009 to FY 2018                                                   |
| Table 13 Chart: District Court New Cases Filed FY 2009 through FY 2018                                 |
| Table 14: District Court New Filings, Terminations and Percent Change by Judicial District FY 2017 and |
| FY 201824                                                                                              |
| Table 14 Chart: District Court New Case Filings by Judicial District Comparison FY 2017 and FY 201825  |
| Table 15: District Court Filings and Terminations                                                      |
| Table 16: Number of Court and Jury Trials Held in District Court                                       |
| Table 16 Chart: Number of Court and Jury Trials Held in District Court                                 |
| Table 17: District Court Civil Filings by Case Type FY 2018                                            |
| Table 18: District Court Criminal Filings by Case Type FY 2018         39-44                           |
| Table 19: DUI-Felony Filings by District FY 2016 to FY 201845                                          |
| Table 19 Chart: DUI-Felony Filings by District FY 2016 through 2018         46                         |
| Table 20: District Court Domestic Relations Filings by Case Type FY 2018                               |
| Table 21: District Court Juvenile Filings by Case Type FY 2018                                         |
| Table 22: District Court Juvenile Delinquency Filings by Case Type FY 2018                             |
| Table 23: District Court Mental Health Filings by Case Type FY 2018         61-62                      |
| Table 24: District Court Probate Filings by Case Type FY 2018         63-68                            |

In Fiscal Year 2018, there were 232,803 case filings at the district court level (excluding water cases). Colorado's district courts were able to terminate 228,041 cases during that same 12-month period. Compared to Fiscal Year 2017, district court filings in Fiscal Year 2018 have increased by 8.09 percent. The greatest area of increase was in Civil filings, which increased by 19.28 percent. Alternatively, Domestic Relations filings decreased by 2.00 percent.