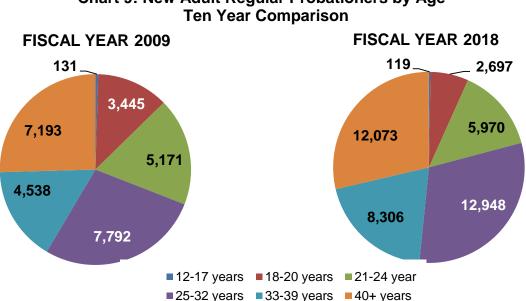

nd need factors. Based on these assessments, probationers are supervised accordingly and referred for treatment and other relevant services during their period of supervision.

The number of adult probationers sentenced to state probation in FY 2018 was 42,119 and on June 30, 2018 there were 59,437 adult probationers on regular supervision. In FY 2018, 59% of adults completed regular state probation successfully.





#### Chart 7: New Adult Regular Probationers by Gender Ten Year Comparison



Chart 8: New Adult Regular Probationers by Offense Type Ten Year Comparison



Other: Offenses coded without a law class. Programming enhancements completed in FY 2016 have increased the ability to capture offense class types which significantly reduced the number of cases in the "other" category.



Chart 9: New Adult Regular Probationers by Age

12-17 years: DUI/DWAI and underage consumption convictions for probationers under the age of 18 are captured as "adult offenses."

### Chart 10: New Adult Regular Probationers by Ethnicity Ten Year Comparison



Ethnicity: These data are entered by court staff from information provided in the summons, affidavit, arrest report, or complaint filed by the district attorney.

## Table 42: Colorado State Adult Regular Probation Investigations Fiscal Year 2018

| TYPE:                                  | Sex Offer<br>Investig |    | Pre-Sen<br>Investig |     | DUI/D<br>Evaluat |      | Updated<br>Senter<br>Investiga | nce | Intake Eva | aluations | Inters<br>Investigat<br>Colora | ions to | Admini<br>Investig<br>(addition | gations | TOT<br>INVEST