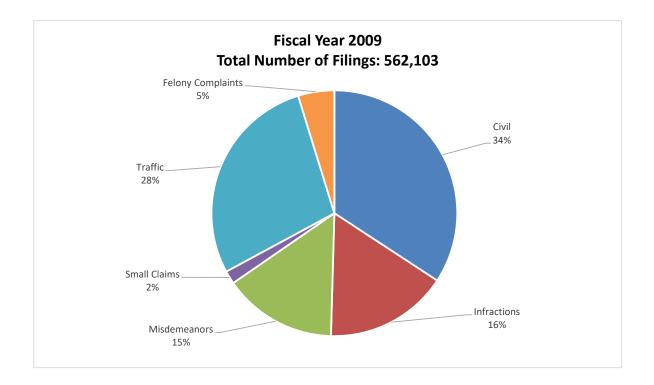

# IV. County Court

| List of County Court Judges                                                               | 69          |
|-------------------------------------------------------------------------------------------|-------------|
| Narrative                                                                                 | 70          |
| Chart 3 and 4: County Court Filings- Proportion of Cases by Class, Ten Year Comparison FY | 2009 and FY |
| 2018                                                                                      | 71          |

The Colorado Judicial Department Annual Statistical Report for Fiscal Year 2018 provides information about the Colorado state courts. Profiled in this report are caseload statistics for the Colorado Supreme Court, Court of Appeals, District Courts, County Courts, Water Courts, as well as summarized financial information for the Judicial Department.