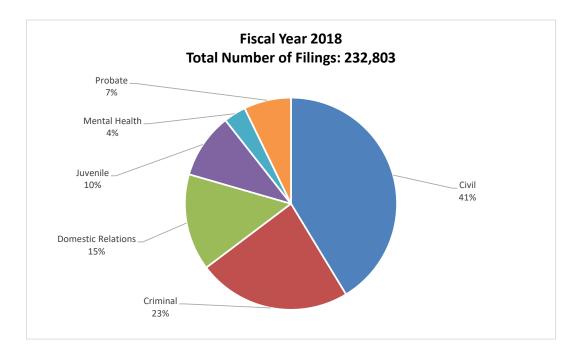

In Fiscal Year 2018, there were 232,803 case filings at the district court level (excluding water cases). Colorado's district courts were able to terminate 228,041 cases during that same 12-month period. Compared to Fiscal Year 2017, district court filings in Fiscal Year 2018 have increased by 8.09 percent. The greatest area of increase was in Civil filings, which increased by 19.28 percent. Alternatively, Domestic Relations filings decreased by 2.00 percent.

### Chart 1 and Chart 2: District Case Filings Proportion of Cases by Class - Ten Year Comparison