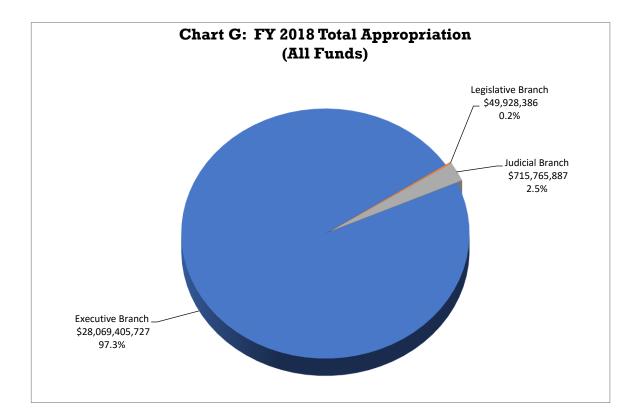

## VII. Financial Information

| Budget/Financial Narrative                                                 | . 106 |
|----------------------------------------------------------------------------|-------|
| Chart G: Fiscal Year 2018 Statewide Total Appropriations:                  | . 107 |
| Chart H: Fiscal Year 2018 Judicial Appropriation                           | . 107 |
| Chart I and Chart J: Fiscal Year 2018 Judicial Appropriation Major Program | . 108 |
| Collections Narrative                                                      | . 109 |
| Table 39: Collections and Revenue                                          | . 110 |
| Chart K: Restitutions Collections                                          | . 111 |
| Chart L: Restitution Assessments and Totals 112                            | -119  |