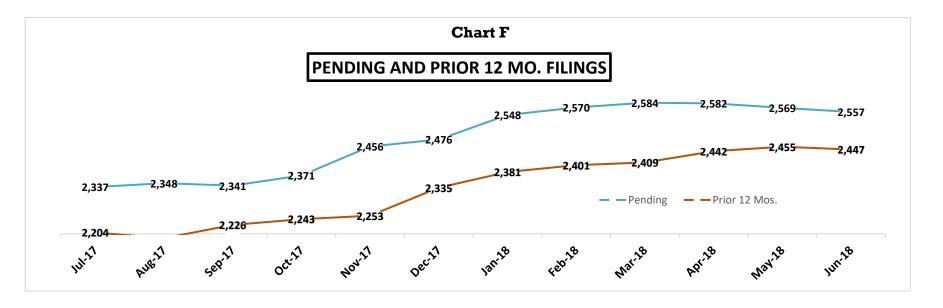

# Charts E and F: COLORADO COURT OF APPEALS NEW FILINGS-DISPOSITIONS Fiscal Year 2018

The figures reported for the most recent 2 month period may be subject to revision

### ROLLING FILINGS/DISPOSITIONS AND PENDING CASELOAD

|                | Jul-17        | Aug-17 | Sep-17         | Oct-17         | Nov-17 | Dec-17        | Jan-18 | Feb-18 | Mar-18 | Apr-18         | May-18         | Jun-18        |
|----------------|---------------|--------|----------------|----------------|--------|---------------|--------|--------|--------|----------------|----------------|---------------|
| Begin. Pending | 2,329         | 2,337  | 2,348          | 2,341          | 2,371  | 2,456         | 2.476  | 2,548  | 2,570  | 2,584          | 2,582          | 2,569         |
| New Filings    | 179           | 221    | 188            | 200            | 241    | 223           | 213    | 189    | 227    | 204            | 184            | 190           |
| Dispos         | 171           | 210    | 195            | 170            | 156    | 203           | 141    | 167    | 213    | 206            | 197            | 202           |
| Ending Pending | 2,337         | 2,348  | 2,341          | 2,371          | 2,456  | 2,476         | 2,548  | 2,570  | 2,584  | 2,582          | 2,569          | 2,557         |
| Prior 12 mo.   |               |        |                |                |        |               |        |        |        |                |                |               |
| Filings        | 2,204         | 2,187  | 2,226          | 2,243          | 2,253  | 2,335         | 2,381  | 2,401  | 2,409  | 2,442          | 2,455          | 2,447         |
|                | <b>106.0%</b> | 107.4% | 1 <b>05.2%</b> | 1 <b>05.7%</b> | 109.0% | <b>106.0%</b> | 107.0% | 107.0% | 107.3% | 1 <b>05.7%</b> | 1 <b>04.6%</b> | <b>104.5%</b> |