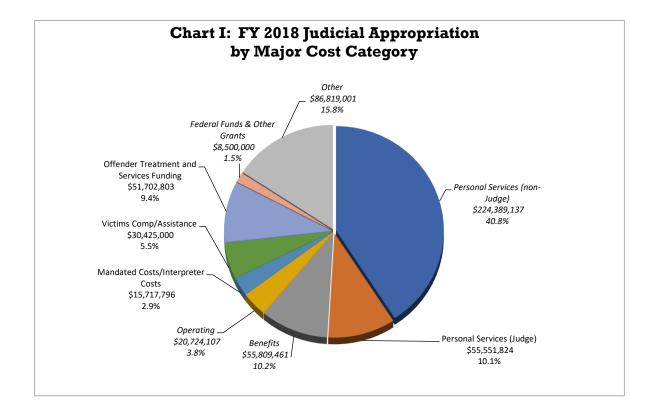

## VII. Financial Information

| Budget/Financial Narrative                                                 | . 106 |
|----------------------------------------------------------------------------|-------|
| Chart G: Fiscal Year 2018 Statewide Total Appropriations:                  | . 107 |
| Chart H: Fiscal Year 2018 Judicial Appropriation                           | . 107 |
| Chart I and Chart J: Fiscal Year 2018 Judicial Appropriation Major Program | . 108 |
| Collections Narrative                                                      | . 109 |
| Table 39: Collections and Revenue                                          | . 110 |
| Chart K: Restitutions Collections                                          | . 111 |
| Chart L: Restitution Assessments and Totals 112                            | -119  |