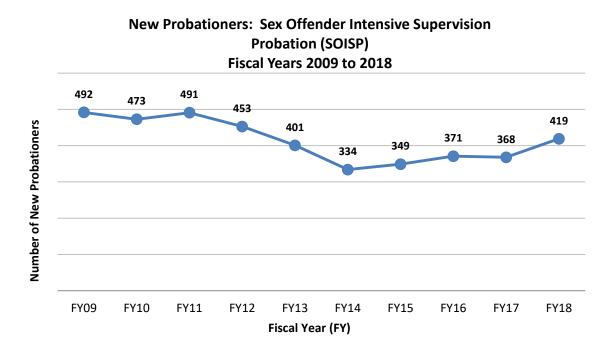

### Sex Offender Intensive Supervision Probation (SOISP):

| Sex Offender Intensive Supervision Narrative                                             | . 175 |
|------------------------------------------------------------------------------------------|-------|
| Table 83: Sex Offender Intensive Supervision: Fiscal Year 2018 New Clients by Order Type | . 176 |

| Table 84: Sex Offender Intensive Supervision: Fiscal Year 2018 Successful/Unsuccessful Terminations |
|-----------------------------------------------------------------------------------------------------|
|                                                                                                     |
| Table 85: Sex Offender Intensive Supervision: Fiscal Year 2018 Discharges                           |
| Table 86: Sex Offender Intensive Supervision: Fiscal Year 2018 Type of Revocation                   |