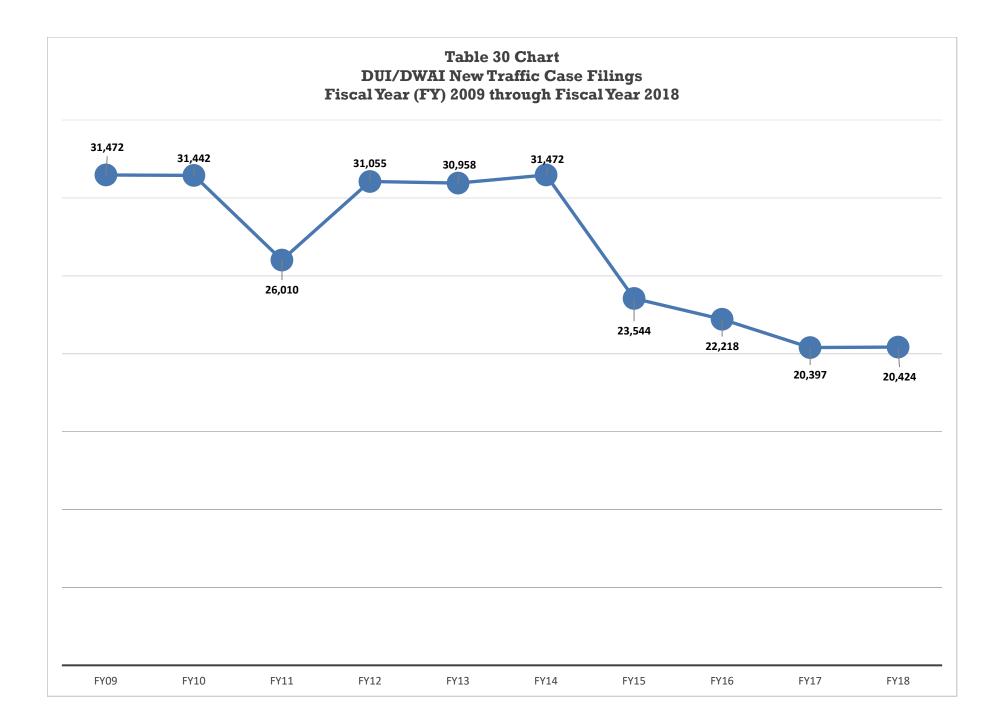

4  | 1,587  | 1,364  | 1,341  | 1,518  | 1,250  | 1,204  | 1,117  | 951    | 909    |
| 21                             | 994    | 987    | 866    | 651    | 587    | 775    | 751    | 638    | 550    | 520    |
| 22                             | 233    | 188    | 178    | 212    | 212    | 139    | 138    | 143    | 196    | 169    |
| State Totals<br>Without Denver | 07 (00 | 07 (00 |        |        |        |        |        | 10 000 | 10 155 |        |
| County Court                   | 27,189 | 25,190 | 22,946 | 21,755 | 21,984 | 21,753 | 20,947 | 19,606 | 18,457 | 18,484 |
| State Totals                   | 31,472 | 31,442 | 26,010 | 31,055 | 30,958 | 31,472 | 23,544 | 22,218 | 20,397 | 20,424 |

(a) Filings do not include DUI charges filed with Misdemeanor or Criminal Case classes



## Table 31:County Court Civil Filings by Case TypeFiscal Year 2018

|          |                             | Forcible<br>Entry |               |                     |           |          |                    | Protection<br>Order |          |                |
|----------|-----------------------------|-------------------|---------------|---------------------|-----------|----------|--------------------|---------------------|----------|----------------|
| Judicial |                             | and               | Foreign       |                     | Name      |          | Protection         | Domestic            |          |                |
| District | Court Location              | Detainer          | Judgment      | Money               | Change    | Other    | Order              |