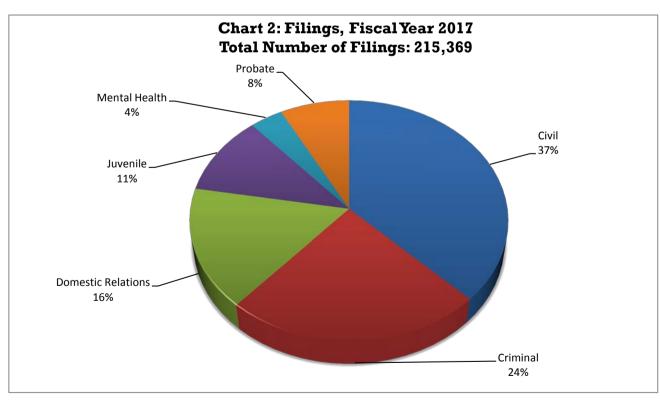

In Fiscal Year 2017, there were 215,369 case filings at the district court level (excluding water cases). Colorado's district courts were able to terminate 210,040 cases during that same 12-month period. Compared to Fiscal Year 2016, district court filings in Fiscal Year 2017 have decreased by 1.01 percent. The greatest area of decrease was in Civil filings, which decreased by 8.66 percent. Alternatively, Criminal filings increased by 12.54 percent.

# Chart 1 and Chart 2: District Case Filings Proportion of Cases by Class - Ten Year Comparison

Table 11:
District Court Filings, Terminations, and Percent Change
Fiscal Year 2016 and Fiscal Year 2017

| Filings Compared to Previous Year |         |         |         |  |  |  |  |  |  |  |  |
|-----------------------------------|---------|---------|---------|--|--|--|--|--|--|--|--|
|                                   |         |         | Percent |  |  |  |  |  |  |  |  |
| Case Class                        | FY16    | FY17    | Change  |  |  |  |  |  |  |  |  |
| Civil                             | 88,277  | 80,632  | -8.66%  |  |  |  |  |  |  |  |  |
| Criminal                          | 46,004  | 51,775  | 12.54%  |  |  |  |  |  |  |  |  |
| Domestic Relations                | 34,966  | 35,057  | 0.26%   |  |  |  |  |  |  |  |  |
| Juvenile                          | 24,324  | 23,339  | -4.05%  |  |  |  |  |  |  |  |  |
| Mental Health                     | 7,689   | 7,947   | 3.36%   |  |  |  |  |  |  |  |  |
| Probate                           | 16,309  | 16,619  | 1.90%   |  |  |  |  |  |  |  |  |
| Total                             | 217,569 | 215,369 | -1.01%  |  |  |  |  |  |  |  |  |

|                    | Terminations | Compared to Pr | evious Year |
|--------------------|--------------|----------------|-------------|
|                    |              |                | Percent     |
| Case Class         | FY16         | FY17           | Change      |
| Civil              | 88,758       | 80,917         | -8.83%      |
| Criminal           | 42,730       | 47,998         | 12.33%      |
| Domestic Relations | 34,877       | 34,799         | -0.22%      |
| Juvenile           | 22,518       | 21,722         | -3.53%      |
| Mental Health      | 7,731        | 7,905          | 2.25%       |
| Probate            | 16,151       | 16,699         | 3.39%       |
| Total              | 212,765      | 210,040        | -1.28%      |