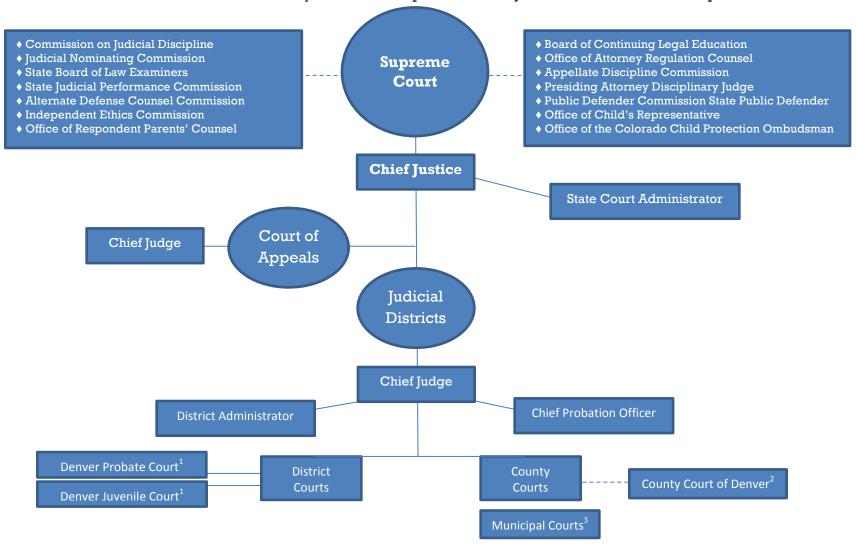

## **Organization Chart**

The Colorado court system consists of the Supreme Court, an intermediate Court of Appeals, district courts and county courts. Each county has both a district court and a county court. Special probate and juvenile courts created by the Colorado Constitution exist in the City and County of Denver. Colorado statutes also authorize locally funded municipal courts with jurisdiction limited to municipal ordinance violations.

## Colorado Supreme Court

The Colorado Supreme Court is the state's court of last resort. Its decisions are binding on all other Colorado state courts.

The Supreme Court is composed of seven justices who serve ten-year terms. The Chief Justice is selected from the membership of the body and serves at the pleasure of a majority of the justices. The Chief Justice also serves as the executive head of the Colorado Judicial System and is the ex-officio chair of the Supreme Court Nominating Commission. The Chief Justice appoints the Chief Judge of the Court of Appeals and the Chief Judge of each of the state's 22 judicial districts and is vested with the authority to assign judges (active or retired) to perform judicial duties.