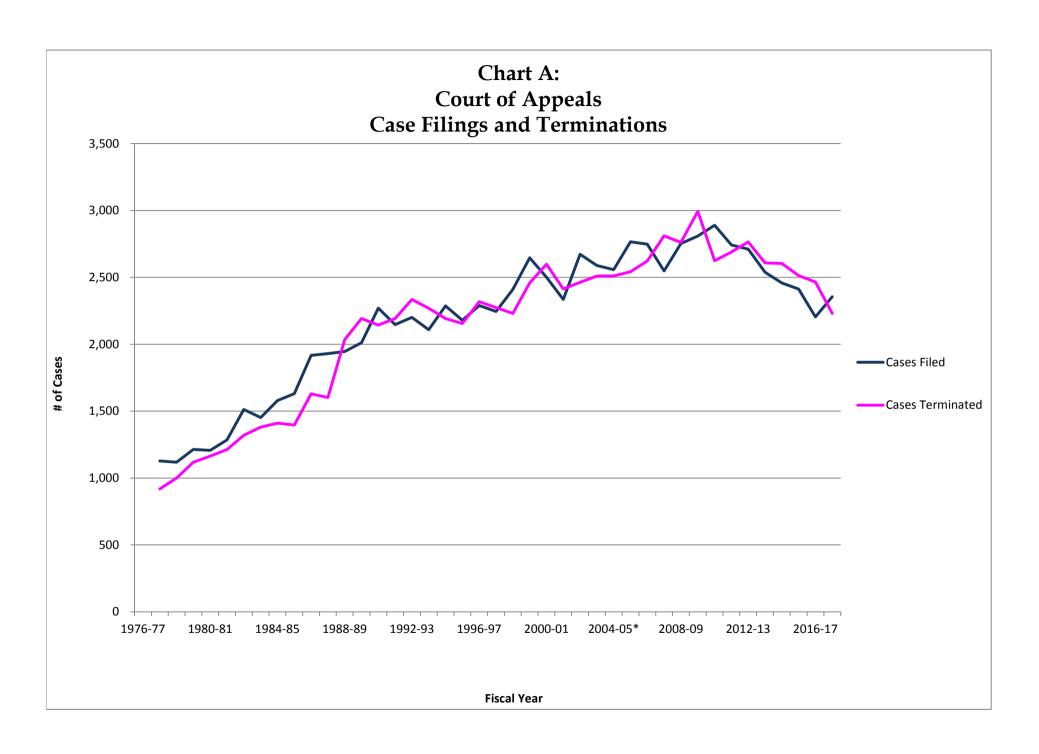

#### Court of Appeals Webpage:

(http://www.courts.state.co.us/Courts/Court Of Appeals/Index.cfm).

Table 8: Caseload of Court of Appeals Fiscal Years 1976 through 2017

|          | Cases   |       |            | Cases   |
|----------|---------|-------|------------|---------|
| Fiscal   | Pending | Cases | Cases      | Pending |
| Year     | July 1  | Filed | Terminated | June 30 |
|          | -       |       |            |         |
| 1976-77  | 674     | 1,128 | 918        | 884     |
| 1977-78  | 884     | 1,119 | 1,000      | 1,003   |
| 1978-79  | 1,003   | 1,214 | 1,119      | 1,098   |
| 1979-80  | 1,098   | 1,207 | 1,164      | 1,141   |
| 1980-81  | 1,139   | 1,285 | 1,213      | 1,211   |
| 1981-82  | 1,211   | 1,512 | 1,320      | 1,403   |
| 1982-83  | 1,403   | 1,453 | 1,381      | 1,475   |
| 1983-84  | 1,475   | 1,580 | 1,411      | 1,644   |
| 1984-85  | 1,644   | 1,631 | 1,396      | 1,879   |
| 1985-86  | 1,879   | 1,917 | 1,630      | 2,166   |
| 1986-87  | 2,166   | 1,930 | 1,602      | 2,494   |
| 1987-88  | 2,494   | 1,946 | 2,034      | 2,406   |
| 1988-89  | 2,406   | 2,012 | 2,193      | 2,225   |
| 1989-90  | 2,225   | 2,270 | 2,144      | 2,351   |
| 1990-91  | 2,351   | 2,147 | 2,192      | 2,306   |
| 1991-92  | 2,306   | 2,201 | 2,335      | 2,172   |
| 1992-93  | 2,172   | 2,109 | 2,269      | 2,012   |
| 1993-94  | 2,012   | 2,287 | 2,192      | 2,107   |
| 1994-95  | 2,107   | 2,179 | 2,156      | 2,130   |
| 1995-96  | 2,130   | 2,289 | 2,318      | 2,101   |
| 1996-97  | 2,101   | 2,245 | 2,274      | 2,072   |
| 1997-98  | 2,072   | 2,410 | 2,231      | 2,251   |
| 1998-99  | 2,251   | 2,647 | 2,458      | 2,440   |
| 1999-00* | 2,440   | 2,502 | 2,599      | 2,343   |
| 2000-01  | 2,343   | 2,335 | 2,414      | 2,264   |
| 2001-02  | 2,264   | 2,673 | 2,463      | 2,474   |
| 2002-03* | 2,474   | 2,589 | 2,510      | 2,553   |
| 2003-04* | 2,553   | 2,558 | 2,511      | 2,600   |
| 2004-05* | 2,600   | 2,766 | 2,542      | 2,824   |
| 2005-06  | 2,824   | 2,748 | 2,622      | 2,950   |
| 2006-07  | 2,950   | 2,548 | 2,810      | 2,688   |
| 2007-08  | 2,688   | 2,753 | 2,761      | 2,680   |
| 2008-09  | 2,680   | 2,809 | 2,994      | 2,495   |
| 2009-10  | 2,495   | 2,890 | 2,625      | 2,760   |
| 2010-11  | 2,760   | 2,742 | 2,690      | 2,812   |
| 2011-12  | 2,812   | 2,711 | 2,765      | 2,758   |
| 2012-13  | 2,758   | 2,539 | 2,608      | 2,689   |
| 2013-14  | 2,689   | 2,458 | 2,605      | 2,542   |
| 2014-15  | 2,542   | 2,413 | 2,513      | 2,442   |
| 2015-16  | 2,442   | 2,204 | 2,466      | 2,180   |
| 2016-17  | 2,180   | 2,355 | 2,231      | 2,304   |

<sup>\*</sup>Terminated and pending case totals for FY2000, and 2003-2005 have been amended to reflect manual count of open cases.

## Table 9 and Table 10: Distribution of Case Filings, Terminations and Percentage Change Fiscal Years 2016 and 2017

| Distribution of Ca               | Table 9:<br>se Filings and | Percent Ch | nange    |
|----------------------------------|----------------------------|------------|----------|
| Case Filings                     | FY 2016                    | FY 2017    | % Change |
| Criminal                         | 915                        | 989        | 8.1%     |
| Civil                            | 882                        | 874        | -0.9%    |
| ICAO (1)                         | 170                        | 151        | -11.2%   |
| Other (juvenile, agency)         | 237                        | 341        | 43.9%    |
| Total                            | 2,204                      | 2,355      | 6.9%     |
| (1) Industrial Claims Appeals Of | ffice                      |            |          |

| Distribution of Case Te      | Table 10:<br>erminations a | and Percent | t Change |
|------------------------------|----------------------------|-------------|----------|
| Case Terminations            | FY 2016                    | FY 2017     | % Change |
| Published Opinions           | 193                        | 168         | -13.0%   |
| Unpublished Opinions         | 1,529                      | 1,386       | -9.4%    |
| Dismissed                    | 728                        | 672         | -7.7%    |
| Transferred to Supreme Court | 15                         | 4           | -73.3%   |
| Total                        | 2,465                      | 2,230       | -9.5%    |