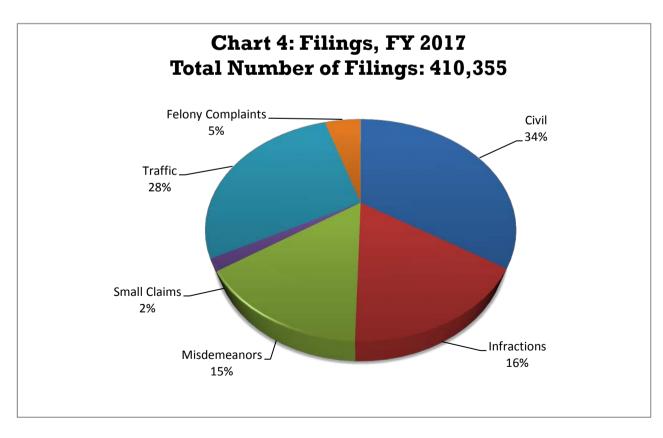

# Chart 1 and Chart 2: District Case Filings Proportion of Cases by Class - Ten Year Comparison

Table 11:
District Court Filings, Terminations, and Percent Change
Fiscal Year 2016 and Fiscal Year 2017

| Filings Compared to Previous Year |         |         |         |  |  |  |  |  |  |  |  |
|-----------------------------------|---------|---------|---------|--|--|--|--|--|--|--|--|
|                                   |         |         | Percent |  |  |  |  |  |  |  |  |
| Case Class                        | FY16    | FY17    | Change  |  |  |  |  |  |  |  |  |
| Civil                             | 88,277  | 80,632  | -8.66%  |  |  |  |  |  |  |  |  |
| Criminal                          | 46,004  | 51,775  | 12.54%  |  |  |  |  |  |  |  |  |
| Domestic Relations                | 34,966  | 35,057  | 0.26%   |  |  |  |  |  |  |  |  |
| Juvenile                          | 24,324  | 23,339  | -4.05%  |  |  |  |  |  |  |  |  |
| Mental Health                     | 7,689   | 7,947   | 3.36%   |  |  |  |  |  |  |  |  |
| Probate                           | 16,309  | 16,619  | 1.90%   |  |  |  |  |  |  |  |  |
| Total                             | 217,569 | 215,369 | -1.01%  |  |  |  |  |  |  |  |  |

Table 12:
District Court Caseload
Fiscal Year 2008 to Fiscal Year 2017

| Case Class         | FY08    | FY09    | FY10    | FY11    | FY12    | FY13    | FY14    | FY15    | FY16    | FY17    |
|--------------------|---------|---------|---------|---------|---------|---------|---------|---------|---------|---------|
| CIVIL              |         |         |         |         |         |         |         |         |         |         |
| New Cases Filed    | 64,199  | 67,480  | 116,346 | 125,597 | 169,055 | 108,634 | 96,325  | 101,112 | 88,277  | 80,632  |
| Cases Terminated   | 64,021  | 65,909  | 117,836 | 126,804 | 169,186 | 111,606 | 97,728  | 101,355 | 88,758  | 80,917  |
| CRIMINAL           |         |         |         |         |         |         |         |         |         |         |
| New Cases Filed    | 40,494  | 39,464  | 36,993  | 35,966  | 35,551  | 37,888  | 37,966  | 40,903  | 46,004  | 51,775  |
| Cases Terminated   | 43,396  | 40,169  | 37,905  | 36,324  | 34,957  | 37,293  | 37,615  | 39,343  | 42,730  | 47,998  |
| DOMESTIC RELATIONS |         |         |         |         |         |         |         |         |         |         |
| New Cases Filed    | 33,025  | 33,190  | 35,624  | 36,009  | 35,434  | 34,630  | 34,907  | 34,841  | 34,966  | 35,057  |
| Cases Terminated   | 32,518  | 32,426  | 34,965  | 35,748  | 35,683  | 34,593  | 35,067  | 34,352  | 34,877  | 34,799  |
| JUVENILE           |         |         |         |         |         |         |         |         |         |         |
| New Cases Filed    | 33,370  | 32,165  | 30,360  | 29,958  | 28,731  | 27,296  | 24,600  | 24,681  | 24,324  | 23,339  |
| Cases Terminated   | 32,391  | 30,170  | 29,855  | 29,326  | 26,462  | 26,951  | 23,866  | 23,274  | 22,518  | 21,722  |
| MENTAL HEALTH      |         |         |         |         |         |         |         |         |         |         |
| New Cases Filed    | 4,713   | 4,795   | 5,159   | 5,543   | 6,064   | 6,480   | 7,072   | 7,326   | 7,689   | 7,947   |
| Cases Terminated   | 4,487   | 4,865   | 5,127   | 5,483   | 5,744   | 6,531   | 7,072   | 7,408   | 7,731   | 7,905   |
| PROBATE            |         |         |         |         |         |         |         |         |         |         |
| New Cases Filed    | 11,551  | 11,443  | 12,189  | 13,655  | 14,042  | 15,553  | 15,203  | 15,728  | 16,309  | 16,619  |
| Cases Terminated   | 12,574  | 11,780  | 12,777  | 14,067  | 17,387  | 15,578  | 15,387  | 15,718  | 16,151  | 16,699  |
| TOTAL              |         |         |         |         |         |         |         |         |         |         |
| New Cases Filed    | 187,352 | 188,537 | 236,671 | 246,728 | 288,877 | 230,481 | 216,073 | 224,591 | 217,569 | 215,369 |
| Cases Terminated   | 189,387 | 185,319 | 238,465 | 247,752 | 289,419 | 232,552 | 216,735 | 221,450 | 212,765 | 210,040 |