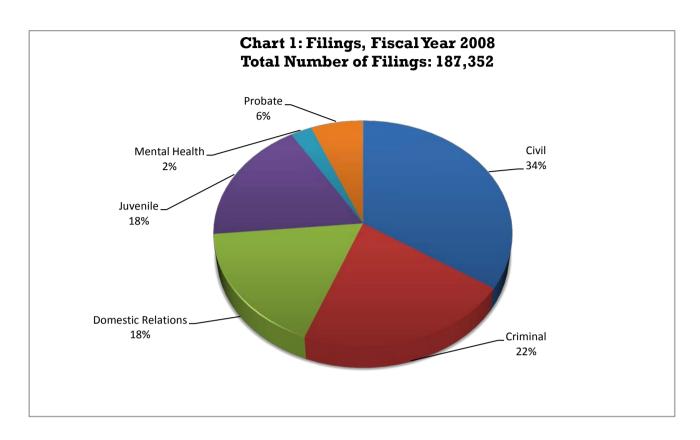

Table 12:
District Court Caseload
Fiscal Year 2008 to Fiscal Year 2017

| Case Class         | FY08    | FY09    | FY10    | FY11    | FY12    | FY13    | FY14    | FY15    | FY16    | FY17    |
|--------------------|---------|---------|---------|---------|---------|---------|---------|---------|---------|---------|
| CIVIL              |         |         |         |         |         |         |         |         |         |         |
| New Cases Filed    | 64,199  | 67,480  | 116,346 | 125,597 | 169,055 | 108,634 | 96,325  | 101,112 | 88,277  | 80,632  |
| Cases Terminated   | 64,021  | 65,909  | 117,836 | 126,804 | 169,186 | 111,606 | 97,728  | 101,355 | 88,758  | 80,917  |
| CRIMINAL           |         |         |         |         |         |         |         |         |         |         |
| New Cases Filed    | 40,494  | 39,464  | 36,993  | 35,966  | 35,551  | 37,888  | 37,966  | 40,903  | 46,004  | 51,775  |
| Cases Terminated   | 43,396  | 40,169  | 37,905  | 36,324  | 34,957  | 37,293  | 37,615  | 39,343  | 42,730  | 47,998  |
| DOMESTIC RELATIONS |         |         |         |         |         |         |         |         |         |         |
| New Cases Filed    | 33,025  | 33,190  | 35,624  | 36,009  | 35,434  | 34,630  | 34,907  | 34,841  | 34,966  | 35,057  |
| Cases Terminated   | 32,518  | 32,426  | 34,965  | 35,748  | 35,683  | 34,593  | 35,067  | 34,352  | 34,877  | 34,799  |
| JUVENILE           |         |         |         |         |         |         |         |         |         |         |
| New Cases Filed    | 33,370  | 32,165  | 30,360  | 29,958  | 28,731  | 27,296  | 24,600  | 24,681  | 24,324  | 23,339  |
| Cases Terminated   | 32,391  | 30,170  | 29,855  | 29,326  | 26,462  | 26,951  | 23,866  | 23,274  | 22,518  | 21,722  |
| MENTAL HEALTH      |         |         |         |         |         |         |         |         |         |         |
| New Cases Filed    | 4,713   | 4,795   | 5,159   | 5,543   | 6,064   | 6,480   | 7,072   | 7,326   | 7,689   | 7,947   |
| Cases Terminated   | 4,487   | 4,865   | 5,127   | 5,483   | 5,744   | 6,531   | 7,072   | 7,408   | 7,731   | 7,905   |
| PROBATE            |         |         |         |         |         |         |         |         |         |         |
| New Cases Filed    | 11,551  | 11,443  | 12,189  | 13,655  | 14,042  | 15,553  | 15,203  | 15,728  | 16,309  | 16,619  |
| Cases Terminated   | 12,574  | 11,780  | 12,777  | 14,067  | 17,387  | 15,578  | 15,387  | 15,718  | 16,151  | 16,699  |
| TOTAL              |         |         |         |         |         |         |         |         |         |         |
| New Cases Filed    | 187,352 | 188,537 | 236,671 | 246,728 | 288,877 | 230,481 | 216,073 | 224,591 | 217,569 | 215,369 |
| Cases Terminated   | 189,387 | 185,319 | 238,465 | 247,752 | 289,419 | 232,552 | 216,735 | 221,450 | 212,765 | 210,040 |