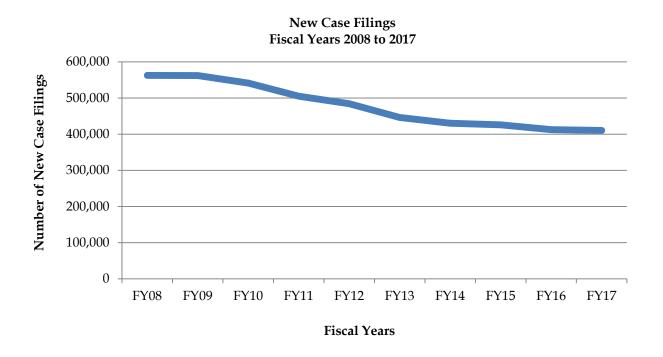

Table 12:
District Court Caseload
Fiscal Year 2008 to Fiscal Year 2017

| Case Class         | FY08    | FY09    | FY10    | FY11    | FY12    | FY13    | FY14    | FY15    | FY16    | FY17    |
|--------------------|---------|---------|---------|---------|---------|---------|---------|---------|---------|---------|
| CIVIL              |         |         |         |         |         |         |         |         |         |         |
| New Cases Filed    | 64,199  | 67,480  | 116,346 | 125,597 | 169,055 | 108,634 | 96,325  | 101,112 | 88,277  | 80,632  |
| Cases Terminated   | 64,021  | 65,909  | 117,836 | 126,804 | 169,186 | 111,606 | 97,728  | 101,355 | 88,758  | 80,917  |
| CRIMINAL           |         |         |         |         |         |         |         |         |         |         |
| New Cases Filed    | 40,494  | 39,464  | 36,993  | 35,966  | 35,551  | 37,888  | 37,966  | 40,903  | 46,004  | 51,775  |
| Cases Terminated   | 43,396  | 40,169  | 37,905  | 36,324  | 34,957  | 37,293  | 37,615  | 39,343  | 42,730  | 47,998  |
| DOMESTIC RELATIONS |         |         |         |         |         |         |         |         |         |         |
| New Cases Filed    | 33,025  | 33,190  | 35,624  | 36,009  | 35,434  | 34,630  | 34,907  | 34,841  | 34,966  | 35,057  |
| Cases Terminated   | 32,518  | 32,426  | 34,965  | 35,748  | 35,683  | 34,593  | 35,067  | 34,352  | 34,877  | 34,799  |
| JUVENILE           |         |         |         |         |         |         |         |         |         |         |
| New Cases Filed    | 33,370  | 32,165  | 30,360  | 29,958  | 28,731  | 27,296  | 24,600  | 24,681  | 24,324  | 23,339  |
| Cases Terminated   | 32,391  | 30,170  | 29,855  | 29,326  | 26,462  | 26,951  | 23,866  | 23,274  | 22,518  | 21,722  |
| MENTAL HEALTH      |         |         |         |         |         |         |         |         |         |         |
| New Cases Filed    | 4,713   | 4,795   | 5,159   | 5,543   | 6,064   | 6,480   | 7,072   | 7,326   | 7,689   | 7,947   |
| Cases Terminated   | 4,487   | 4,865   | 5,127   | 5,483   | 5,744   | 6,531   | 7,072   | 7,408   | 7,731   | 7,905   |
| PROBATE            |         |         |         |         |         |         |         |         |         |         |
| New Cases Filed    | 11,551  | 11,443  | 12,189  | 13,655  | 14,042  | 15,553  | 15,203  | 15,728  | 16,309  | 16,619  |
| Cases Terminated   | 12,574  | 11,780  | 12,777  | 14,067  | 17,387  | 15,578  | 15,387  | 15,718  | 16,151  | 16,699  |
| TOTAL              |         |         |         |         |         |         |         |         |         |         |
| New Cases Filed    | 187,352 | 188,537 | 236,671 | 246,728 | 288,877 | 230,481 | 216,073 | 224,591 | 217,569 | 215,369 |
| Cases Terminated   | 189,387 | 185,319 | 238,465 | 247,752 | 289,419 | 232,552 | 216,735 | 221,450 | 212,765 | 210,040 |