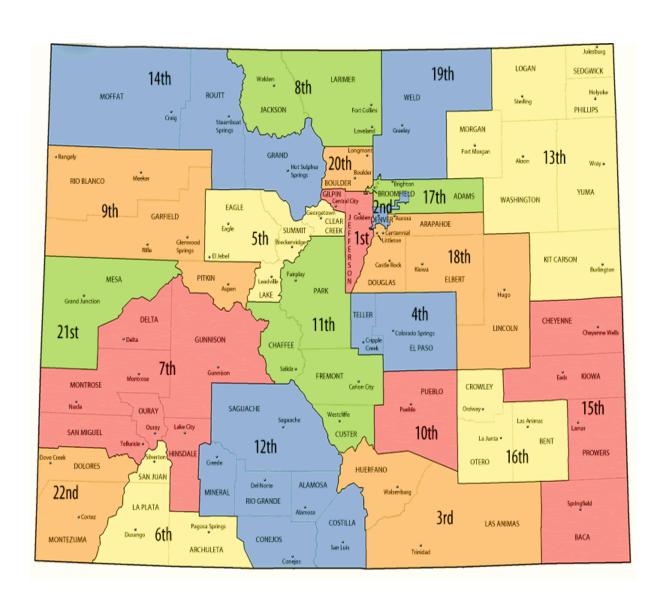

# Colorado Judicial Districts

## **District Court**

Colorado is sectioned into 22 Judicial Districts encompassing all 64 counties. Across the state, district boundaries are aligned with county lines – some districts include just one county, while others include as many as seven counties. Each district has at least one district court location. The Supreme Court Chief Justice appoints a Chief Judge for each district to serve as the Chief Judicial Officer. In addition, each district has at least one other district court judge who may preside in more than one district court within that judicial district, particularly in rural areas of the state. There were 198 district judges that served during Fiscal Year 2017.