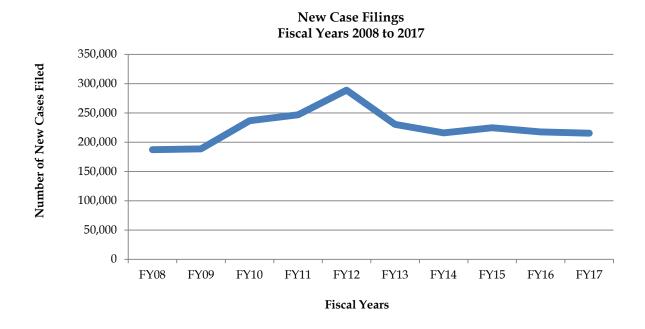

In Fiscal Year 2017, there were 215,369 case filings at the district court level (excluding water cases). Colorado's district courts were able to terminate 210,040 cases during that same 12-month period. Compared to Fiscal Year 2016, district court filings in Fiscal Year 2017 have decreased by 1.01 percent. The greatest area of decrease was in Civil filings, which decreased by 8.66 percent. Alternatively, Criminal filings increased by 12.54 percent.

Table 12:
District Court Caseload
Fiscal Year 2008 to Fiscal Year 2017

| Case Class         | FY08    | FY09    | FY10    | FY11    | FY12    | FY13    | FY14    | FY15    | FY16    | FY17    |
|--------------------|---------|---------|---------|---------|---------|---------|---------|---------|---------|---------|
| CIVIL              |         |         |         |         |         |         |         |         |         |         |
| New Cases Filed    | 64,199  | 67,480  | 116,346 | 125,597 | 169,055 | 108,634 | 96,325  | 101,112 | 88,277  | 80,632  |
| Cases Terminated   | 64,021  | 65,909  | 117,836 | 126,804 | 169,186 | 111,606 | 97,728  | 101,355 | 88,758  | 80,917  |
| CRIMINAL           |         |         |         |         |         |         |         |         |         |         |
| New Cases Filed    | 40,494  | 39,464  | 36,993  | 35,966  | 35,551  | 37,888  | 37,966  | 40,903  | 46,004  | 51,775  |
| Cases Terminated   | 43,396  | 40,169  | 37,905  | 36,324  | 34,957  | 37,293  | 37,615  | 39,343  | 42,730  | 47,998  |
| DOMESTIC RELATIONS |         |         |         |         |         |         |         |         |         |         |
| New Cases Filed    | 33,025  | 33,190  | 35,624  | 36,009  | 35,434  | 34,630  | 34,907  | 34,841  | 34,966  | 35,057  |
| Cases Terminated   | 32,518  | 32,426  | 34,965  | 35,748  | 35,683  | 34,593  | 35,067  | 34,352  | 34,877  | 34,799  |
| JUVENILE           |         |         |         |         |         |         |         |         |         |         |
| New Cases Filed    | 33,370  | 32,165  | 30,360  | 29,958  | 28,731  | 27,296  | 24,600  | 24,681  | 24,324  | 23,339  |
| Cases Terminated   | 32,391  | 30,170  | 29,855  | 29,326  | 26,462  | 26,951  | 23,866  | 23,274  | 22,518  | 21,722  |
| MENTAL HEALTH      |         |         |         |         |         |         |         |         |         |         |
| New Cases Filed    | 4,713   | 4,795   | 5,159   | 5,543   | 6,064   | 6,480   | 7,072   | 7,326   | 7,689   | 7,947   |
| Cases Terminated   | 4,487   | 4,865   | 5,127   | 5,483   | 5,744   | 6,531   | 7,072   | 7,408   | 7,731   | 7,905   |
| PROBATE            |         |         |         |         |         |         |         |         |         |         |
| New Cases Filed    | 11,551  | 11,443  | 12,189  | 13,655  | 14,042  | 15,553  | 15,203  | 15,728  | 16,309  | 16,619  |
| Cases Terminated   | 12,574  | 11,780  | 12,777  | 14,067  | 17,387  | 15,578  | 15,387  | 15,718  | 16,151  | 16,699  |
| TOTAL              |         |         |         |         |         |         |         |         |         |         |
| New Cases Filed    | 187,352 | 188,537 | 236,671 | 246,728 | 288,877 | 230,481 | 216,073 | 224,591 | 217,569 | 215,369 |
| Cases Terminated   | 189,387 | 185,319 | 238,465 | 247,752 | 289,419 | 232,552 | 216,735 | 221,450 | 212,765 | 210,040 |