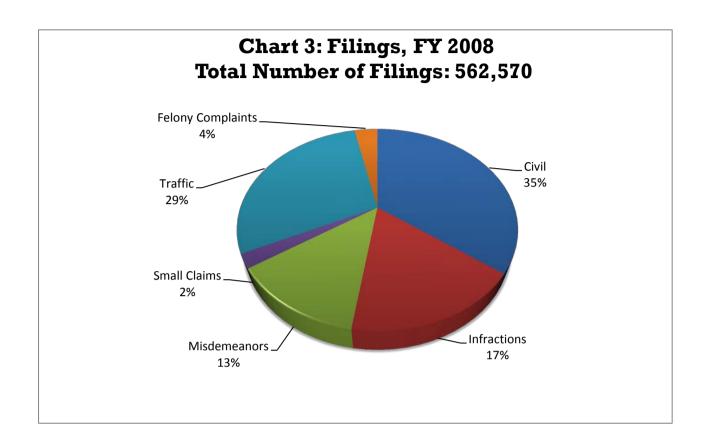

# Chart 1 and Chart 2: District Case Filings Proportion of Cases by Class - Ten Year Comparison

Table 11:
District Court Filings, Terminations, and Percent Change
Fiscal Year 2016 and Fiscal Year 2017

| Filings Compared to Previous Year |         |         |         |  |  |  |  |  |  |  |  |
|-----------------------------------|---------|---------|---------|--|--|--|--|--|--|--|--|
|                                   |         |         | Percent |  |  |  |  |  |  |  |  |
| Case Class                        | FY16    | FY17    | Change  |  |  |  |  |  |  |  |  |
| Civil                             | 88,277  | 80,632  | -8.66%  |  |  |  |  |  |  |  |  |
| Criminal                          | 46,004  | 51,775  | 12.54%  |  |  |  |  |  |  |  |  |
| Domestic Relations                | 34,966  | 35,057  | 0.26%   |  |  |  |  |  |  |  |  |
| Juvenile                          | 24,324  | 23,339  | -4.05%  |  |  |  |  |  |  |  |  |
| Mental Health                     | 7,689   | 7,947   | 3.36%   |  |  |  |  |  |  |  |  |
| Probate                           | 16,309  | 16,619  | 1.90%   |  |  |  |  |  |  |  |  |
| Total                             | 217,569 | 215,369 | -1.01%  |  |  |  |  |  |  |  |  |

Table 12:
District Court Caseload
Fiscal Year 2008 to Fiscal Year 2017

| Case Class         | FY08    | FY09    | FY10    | FY11    | FY12    | FY13    | FY14    | FY15    | FY16    | FY17    |
|--------------------|---------|---------|---------|---------|---------|---------|---------|---------|---------|---------|
| CIVIL              |         |         |         |         |         |         |         |         |         |         |
| New Cases Filed    | 64,199  | 67,480  | 116,346 | 125,597 | 169,055 | 108,634 | 96,325  | 101,112 | 88,277  | 80,632  |
| Cases Terminated   | 64,021  | 65,909  | 117,836 | 126,804 | 169,186 | 111,606 | 97,728  | 101,355 | 88,758  | 80,917  |
| CRIMINAL           |         |         |         |         |         |         |         |         |         |         |
| New Cases Filed    | 40,494  | 39,464  | 36,993  | 35,966  | 35,551  | 37,888  | 37,966  | 40,903  | 46,004  | 51,775  |
| Cases Terminated   | 43,396  | 40,169  | 37,905  | 36,324  | 34,957  | 37,293  | 37,615  | 39,343  | 42,730  | 47,998  |
| DOMESTIC RELATIONS |         |         |         |         |         |         |         |         |         |         |
| New Cases Filed    | 33,025  | 33,190  | 35,624  | 36,009  | 35,434  | 34,630  | 34,907  | 34,841  | 34,966  | 35,057  |
| Cases Terminated   | 32,518  | 32,426  | 34,965  | 35,748  | 35,683  | 34,593  | 35,067  | 34,352  | 34,877  | 34,799  |
| JUVENILE           |         |         |         |         |         |         |         |         |         |         |
| New Cases Filed    | 33,370  | 32,165  | 30,360  | 29,958  | 28,731  | 27,296  | 24,600  | 24,681  | 24,324  | 23,339  |
| Cases Terminated   | 32,391  | 30,170  | 29,855  | 29,326  | 26,462  | 26,951  | 23,866  | 23,274  | 22,518  | 21,722  |
| MENTAL HEALTH      |         |         |         |         |         |         |         |         |         |         |
| New Cases Filed    | 4,713   | 4,795   | 5,159   | 5,543   | 6,064   | 6,480   | 7,072   | 7,326   | 7,689   | 7,947   |
| Cases Terminated   | 4,487   | 4,865   | 5,127   | 5,483   | 5,744   | 6,531   | 7,072   | 7,408   | 7,731   | 7,905   |
| PROBATE            |         |         |         |         |         |         |         |         |         |         |
| New Cases Filed    | 11,551  | 11,443  | 12,189  | 13,655  | 14,042  | 15,553  | 15,203  | 15,728  | 16,309  | 16,619  |
| Cases Terminated   | 12,574  | 11,780  | 12,777  | 14,067  | 17,387  | 15,578  | 15,387  | 15,718  | 16,151  | 16,699  |
| TOTAL              |         |         |         |         |         |         |         |         |         |         |
| New Cases Filed    | 187,352 | 188,537 | 236,671 | 246,728 | 288,877 | 230,481 | 216,073 | 224,591 | 217,569 | 215,369 |
| Cases Terminated   | 189,387 | 185,319 | 238,465 | 247,752 | 289,419 | 232,552 | 216,735 | 221,450 | 212,765 | 210,040 |