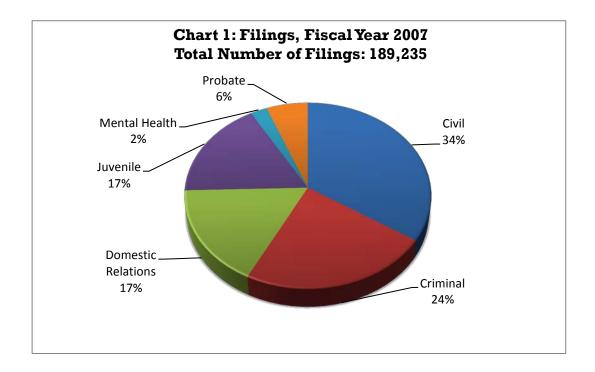

# Table 12: District Court Caseload Fiscal Year 2007 to Fiscal Year 2016

| Case Class         | FY07    | FY08    | FY09    | FY10    | FY11    | FY12    | FY13    | FY14    | FY15    | FY16    |
|--------------------|---------|---------|---------|---------|---------|---------|---------|---------|---------|---------|
| CIVIL              |         |         |         |         |         |         |         |         |         |         |
| New Cases Filed    | 64,603  | 64,199  | 67,480  | 116,346 | 125,597 | 169,055 | 108,634 | 96,325  | 101,112 | 88,277  |
| Cases Terminated   | 65,029  | 64,021  | 65,909  | 117,836 | 126,804 | 169,186 | 111,606 | 97,728  | 101,355 | 88,758  |
| CRIMINAL           |         |         |         |         |         |         |         |         |         |         |
| New Cases Filed    | 44,245  | 40,494  | 39,464  | 36,993  | 35,966  | 35,551  | 37,888  | 37,966  | 40,903  | 46,004  |
| Cases Terminated   | 45,200  | 43,396  | 40,169  | 37,905  | 36,324  | 34,957  | 37,293  | 37,615  | 39,343  | 42,730  |
| DOMESTIC RELATIONS |         |         |         |         |         |         |         |         |         |         |
| New Cases Filed    | 32,230  | 33,025  | 33,190  | 35,624  | 36,009  | 35,434  | 34,630  | 34,907  | 34,841  | 34,966  |
| Cases Terminated   | 31,933  | 32,518  | 32,426  | 34,965  | 35,748  | 35,683  | 34,593  | 35,067  | 34,352  | 48,877  |
| JUVENILE           |         |         |         |         |         |         |         |         |         |         |
| New Cases Filed    | 32,500  | 33,370  | 32,165  | 30,360  | 29,958  | 28,731  | 27,296  | 24,600  | 24,681  | 24,324  |
| Cases Terminated   | 30,993  | 32,391  | 30,170  | 29,855  | 29,326  | 26,462  | 26,951  | 23,866  | 23,274  | 22,518  |
| MENTAL HEALTH      |         |         |         |         |         |         |         |         |         |         |
| New Cases Filed    | 4,459   | 4,713   | 4,795   | 5,159   | 5,543   | 6,064   | 6,480   | 7,072   | 7,326   | 7,689   |
| Cases Terminated   | 4,626   | 4,487   | 4,865   | 5,127   | 5,483   | 5,744   | 6,531   | 7,072   | 7,408   | 7,731   |
| PROBATE            |         |         |         |         |         |         |         |         |         |         |
| New Cases Filed    | 11,198  | 11,551  | 11,443  | 12,189  | 13,655  | 14,042  | 15,553  | 15,203  | 15,728  | 16,309  |
| Cases Terminated   | 11,187  | 12,574  | 11,780  | 12,777  | 14,067  | 17,387  | 15,578  | 15,387  | 15,718  | 16,151  |
| TOTAL              |         |         |         |         |         |         |         |         |         |         |
| New Cases Filed    | 189,235 | 187,352 | 188,537 | 236,671 | 246,728 | 288,877 | 230,481 | 216,073 | 224,591 | 217,569 |
| Cases Terminated   | 188,968 | 189,387 | 185,319 | 238,465 | 247,752 | 289,419 | 232,552 | 216,735 | 221,450 | 226,765 |