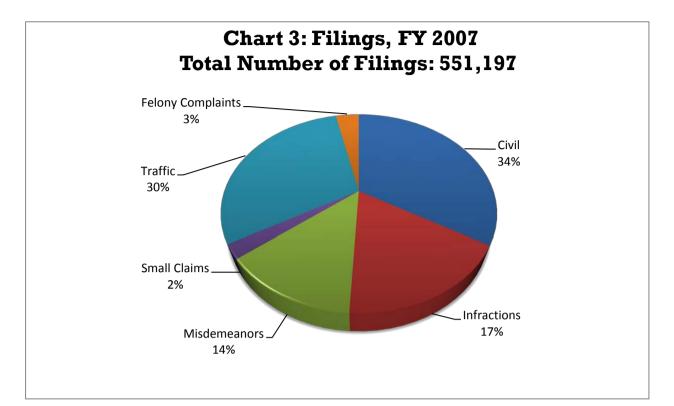

## IV. COUNTY COURT

| List of Cou | unty Court Judges                                                                        | 63         |
|-------------|------------------------------------------------------------------------------------------|------------|
| Narrative _ |                                                                                          | 64         |
|             | d 4: Filings- Proportion of Cases by Type, Ten Year Comparison, Fiscal Year 2005 and Fis | scal<br>65 |
| Table 24:   | Filings, Terminations and Percent Change for Fiscal Year 2015 and Fiscal Year 2016       | 66         |
| Table 25: ( | County Court Caseload, Fiscal Year 2007 to Fiscal Year 2016                              | 67         |
| Table 26: ( | County Court Filings, Terminations and Percent Change, Fiscal Year 2015 to Fiscal Year 2 | 2016 _     |
|             |                                                                                          | 68         |
| Table 27: 0 | County Court Filings and Terminations for Fiscal Year 2016                               | _ 69-70    |
| Table 28: ( | Court and Jury Trials for County Court for Fiscal Year 2016                              | _ 71-72    |
| Table 29: 1 | DUI/DWAI Filings by District for Fiscal Year 2016                                        | 73         |
| Table 30: ( | Civil Filings by Case Type for Fiscal Year 2016                                          | _ 74-75    |
| Table 31:   | Misdemeanor Filings by Case Type for Fiscal Year 2016                                    | _ 76-83    |
| Table 32: S | Small Claims by Case Type for Fiscal Year 2016                                           | _ 84-85    |
| Table 33:   | Traffic Filings by Case Type for Fiscal Year 2016                                        | _ 86-87    |