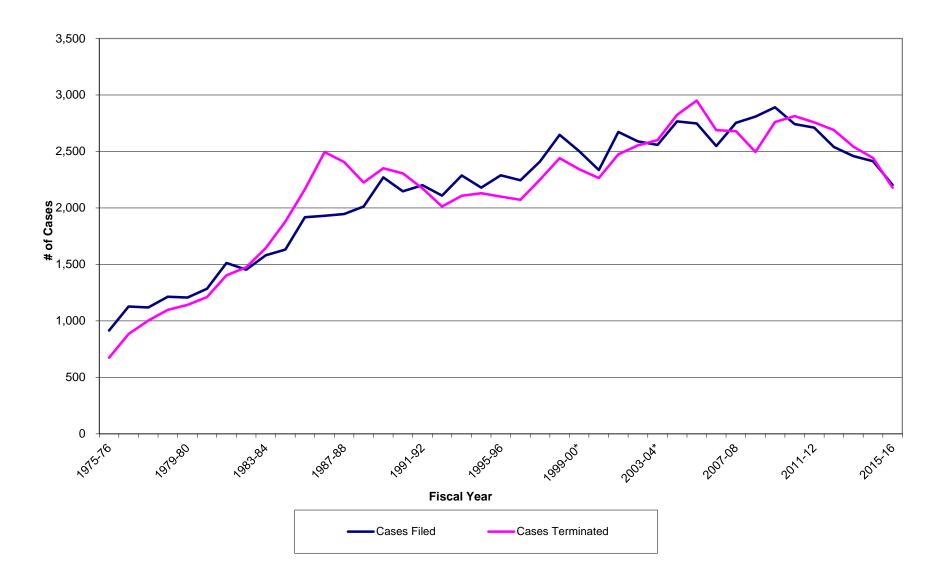

# Chart A: Court of Appeals Case Filings and Terminations

# Table 8:Caseload of Court of AppealsFiscal Years 1975 through 2016

|               |                  |             |                   | Cases    |
|---------------|------------------|-------------|-------------------|----------|
| Fiscal        | Cases<br>Pending | Cases       | Cases             | Pending  |
| Year          | July 1           | Filed       | Terminated        | June 30  |
| i cai         | July I           | Theu        | Terminated        | Julie Ju |
| 1975-76       | 592              | 915         | 833               | 674      |
| 1976-77       | 674              | 1,128       | 918               | 884      |
| 1977-78       | 884              | 1,119       | 1,000             | 1,003    |
| 1978-79       | 1,003            | 1,214       | 1,119             | 1,098    |
| 1979-80       | 1,098            | 1,207       | 1,164             | 1,141    |
| 1980-81       | 1,139            | 1,285       | 1,213             | 1,211    |
| 1981-82       | 1,211            | 1,512       | 1,320             | 1,403    |
| 1982-83       | 1,403            | 1,453       | 1,381             | 1,475    |
| 1983-84       | 1,475            | 1,580       | 1,411             | 1,644    |
| 1984-85       | 1,644            | 1,631       | 1,396             | 1,879    |
| 1985-86       | 1,879            | 1,917       | 1,630             | 2,166    |
| 1986-87       | 2,166            | 1,930       | 1,602             | 2,494    |
| 1987-88       | 2,494            | 1,946       | 2,034             | 2,406    |
| 1988-89       | 2,406            | 2,012       | 2,193             | 2,225    |
| 1989-90       | 2,225            | 2,270       | 2,144             | 2,351    |
| 1990-91       | 2,351            | 2,147       | 2,192             | 2,306    |
| 1991-92       | 2,306            | 2,201       | 2,335             | 2,172    |
| 1992-93       | 2,172            | 2,109       | 2,269             | 2,012    |
| 1993-94       | 2,012            | 2,287       | 2,192             | 2,107    |
| 1994-95       | 2,107            | 2,179       | 2,156             | 2,130    |
| 1995-96       | 2,130            | 2,289       | 2,318             | 2,101    |
| 1996-97       | 2,101            | 2,245       | 2,274             | 2,072    |
| 1997-98       | 2,072            | 2,410       | 2,231             | 2,251    |
| 1998-99       | 2,251            | 2,647       | 2,458             | 2,440    |
| 1999-00*      | 2,440            | 2,502       | 2,599             | 2,343    |
| 2000-01       | 2,343            | 2,335       | 2,414             | 2,264    |
| 2001-02       | 2,264            | 2,673       | 2,463             | 2,474    |
| 2002-03*      | 2,474            | 2,589       | 2,510             | 2,553    |
| 2003-04*      | 2,553            | 2,558       | 2,511             | 2,600    |
| 2004-05*      | 2,600            | 2,766       | 2,542             | 2,824    |
| 2005-06       | 2,824            | 2,748       | 2,622             | 2,950    |
| 2006-07       | 2,950            | 2,548       | 2,810             | 2,688    |
| 2007-08       | 2,688            | 2,753       | 2,761             | 2,680    |
| 2008-09       | 2,680            | 2,809       | 2,994             | 2,495    |
| 2009-10       | 2,495            | 2,890       | 2,625             | 2,760    |
| 2010-11       | 2,760            | 2,742       | 2,690             | 2,812    |
| 2011-12       | 2,812            | 2,711       | 2,765             | 2,758    |
| 2012-13       | 2,758            | 2,539       | 2,608             | 2,689    |
| 2013-14       | 2,689            | 2,458       | 2,605             | 2,542    |
| 2014-15       | 2,542            | 2,413       | 2,513             | 2,442    |
| 2015-16       | 2,442            | 2,204       | 2,466             | 2,180    |
|               |                  |             |                   |          |
|               | •                |             | 2000, and 2003-2  |          |
| have been ame | nded to reflect  | a manual co | unt of open cases |          |