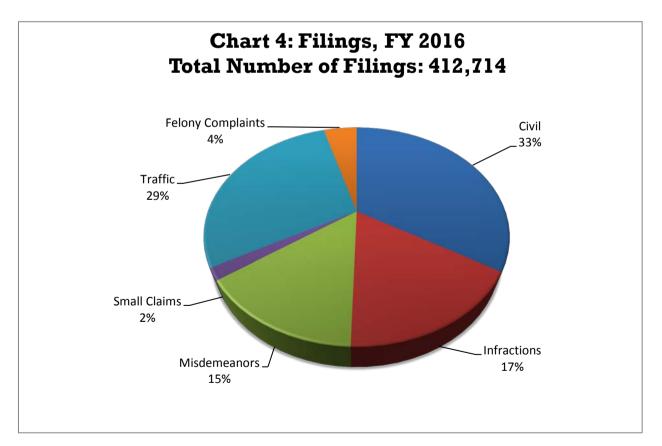

## IV. COUNTY COURT

| List of Cou | unty Court Judges                                                                        | 63         |
|-------------|------------------------------------------------------------------------------------------|------------|
| Narrative _ |                                                                                          | 64         |
|             | d 4: Filings- Proportion of Cases by Type, Ten Year Comparison, Fiscal Year 2005 and Fis | scal<br>65 |
| Table 24:   | Filings, Terminations and Percent Change for Fiscal Year 2015 and Fiscal Year 2016       | 66         |
| Table 25: ( | County Court Caseload, Fiscal Year 2007 to Fiscal Year 2016                              | 67         |
| Table 26: ( | County Court Filings, Terminations and Percent Change, Fiscal Year 2015 to Fiscal Year 2 | 2016 _     |
|             |                                                                                          | 68         |
| Table 27: 0 | County Court Filings and Terminations for Fiscal Year 2016                               | _ 69-70    |
| Table 28: ( | Court and Jury Trials for County Court for Fiscal Year 2016                              | _ 71-72    |
| Table 29: 1 | DUI/DWAI Filings by District for Fiscal Year 2016                                        | 73         |
| Table 30: ( | Civil Filings by Case Type for Fiscal Year 2016                                          | _ 74-75    |
| Table 31:   | Misdemeanor Filings by Case Type for Fiscal Year 2016                                    | _ 76-83    |
| Table 32: S | Small Claims by Case Type for Fiscal Year 2016                                           | _ 84-85    |
| Table 33:   | Traffic Filings by Case Type for Fiscal Year 2016                                        | _ 86-87    |