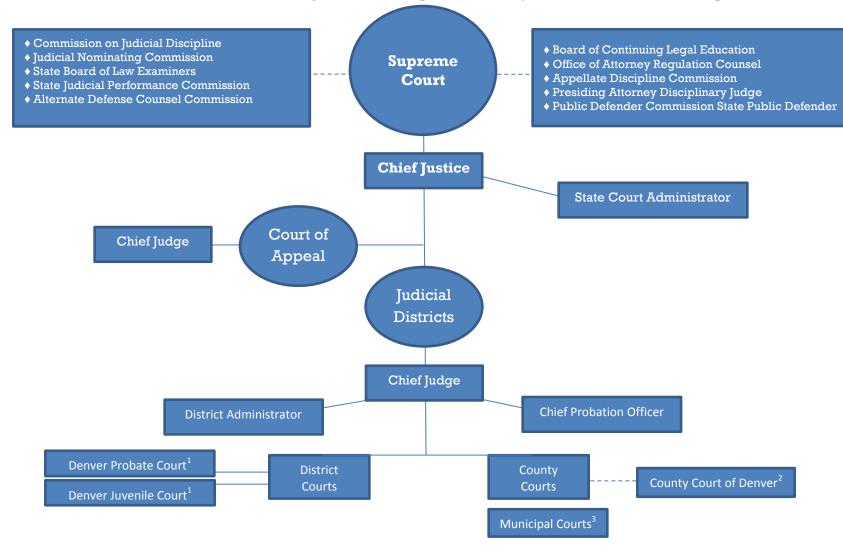

# **Organization Chart**

The Colorado court system consists of the Supreme Court, an intermediate Court of Appeals, district courts and county courts. Each county has both a district court and a county court. Special probate and juvenile courts created by the Colorado Constitution exist in the City and County of Denver. Colorado statutes also authorize locally funded municipal courts with jurisdiction limited to municipal ordinance violations.

1 Exclusive to the City and County of Denver. In the rest of the state, the district court is responsible for juvenile and probate matters.

2 The Denver County Court functions as a municipal as well as a county court and is separate from the state court system.

3 Created and maintained by local government but subject to Supreme Court rules and procedures.