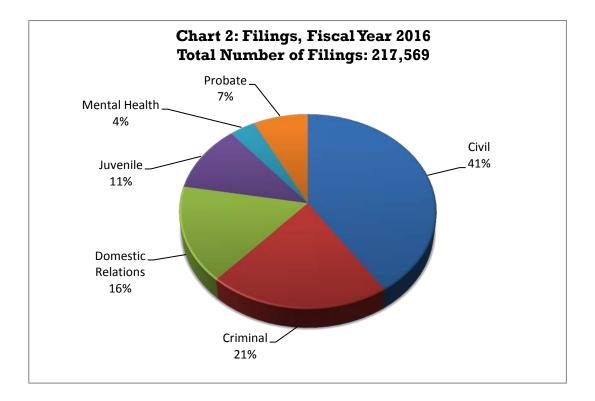

In Fiscal Year 2016, there were 217,569 case filings at the district court level (excluding water cases). Colorado's district courts were able to terminate 226,765 cases during that same 12-month period. Compared to Fiscal Year 2015, district court filings in Fiscal Year 2016 have increased by 2.40 percent increasing from 221,450 cases to the current level of filings. The greatest area of increase was in Criminal filings, which increased by 12.47 percent. The next greatest area of growth was in Mental Health filings, which increased by 4.95 percent during Fiscal Year 2016.

# Chart 1 and Chart 2: District Case Filings Proportion of Cases by Class - Ten Year Comparison

# District Court Filings, Terminations, and Percent Change Fiscal Year 2015 and Fiscal Year 2016

| Filings Compared to Previous Year |         |         |                   |  |  |  |  |  |
|-----------------------------------|---------|---------|-------------------|--|--|--|--|--|
| Case Class                        | FY15    | FY16    | Percent<br>Change |  |  |  |  |  |
| Civil                             | 101,112 | 88,277  | -12.69%           |  |  |  |  |  |
| Criminal                          | 40,903  | 46,004  | 12.47%            |  |  |  |  |  |
| Domestic Relations                | 34,841  | 34,966  | 0.36%             |  |  |  |  |  |
| Juvenile                          | 24,681  | 24,324  | -1.45%            |  |  |  |  |  |
| Mental Health                     | 7,326   | 7,689   | 4.95%             |  |  |  |  |  |
| Probate                           | 15,728  | 16,309  | 3.69%             |  |  |  |  |  |
| Total                             | 224,591 | 217,569 | -3.13%            |  |  |  |  |  |