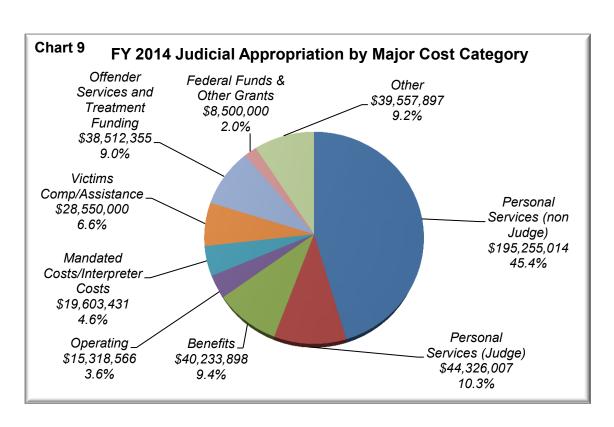

| 3                   | -            | 0.0%                             | \$  | 6,218,292    | \$  | 34,808                           | 0.6%                                           |
| TOTAL - STATEWIDE |                               | 8,515               | 3,530        | 41.5%                            | \$ | 41,892,177   | \$  | 8,766,214                         | 20.9%                                          | 8,182               | 1,839        | 22.5%                            | \$  | 42,695,909   | \$  | 4,884,824                        | 11.4%                                          |

 $<sup>\</sup>ensuremath{^*}$  Excludes Joint and Several orders. Such cases cause overstating when the data is aggregated.

#### **FY 2014 Final Appropriations**









# SECTION VIII: COLORADO PROBATION



#### **CHIEF PROBATION OFFICERS**

#### FIRST JUDICIAL DISTRICT

Leslie Schaefer Jeff Carpenter, Deputy

## SECOND ADULT JUDICIAL DISTRICT

Fran Jamison Cheryl Frenette, Deputy

## SECOND JUDICIAL DISTRICT JUVENILE

Shawn Cohn

#### THIRD JUDICIAL DISTRICT

Martin Malouff

#### FOURTH JUDICIAL DISTRICT

Ellen Walker Cindy Patton, Deputy

#### <u>FIFTH</u> JUDICIAL DISTRICT

**Laurel Lamont** 

#### SIXTH JUDICIAL DISTRICT

Thomas Harms

#### SEVENTH JUDICIAL DISTRICT

Rob Omer

#### EIGHTH JUDICIAL DISTRICT

Chris Gastelle

#### NINTH JUDICIAL DISTRICT

William Sightler

#### <u>TENTH</u> JUDICIAL DISTRICT

**David Simental** 

#### ELEVENTH JUDICIAL DISTRICT

Michael O'Rourke

#### TWELFTH JUDICIAL DISTRICT

Bill Gurule

## THIRTEENTH JUDICIAL DISTR