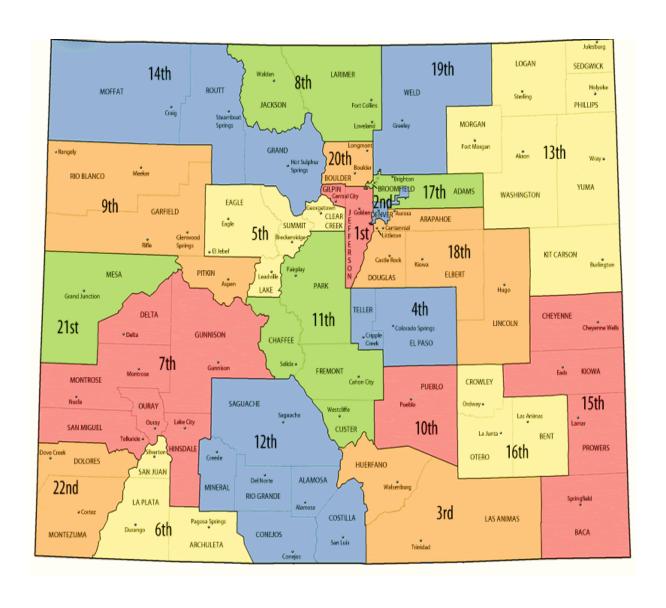

in this report reflect data gathered for Fiscal Year 2014 (July 1, 2013 through June 30, 2014), unless otherwise specified. This report is also available electronically by accessing the Colorado Judicial Department's Web site at <a href="https://www.courts.state.co.us">www.courts.state.co.us</a>. If you need additional information regarding this document, please contact the Office of the State Court Administrator, Court Services Division or Division of Probation Services at (720) 625-5000.

Our mission is to provide a





Protects constitutional and statutory rights and liberties

Assures equal access

Provides fair, timely and constructive resolution of cases

Enhances public safety

Supervises offenders

Facilitates victim and community reparation

### **Colorado Judicial Districts**



### **Organization Chart of the Judicial Department**

The Colorado court system consists of the Supreme Court, an intermediate Court of Appeals, district courts and county courts. Each county has both a district court and a county court. Special probate and juvenile courts created by the Colorado Constitution exist in the City and County of Denver. Colorado statutes also authorize locally funded municipal courts with jurisdiction limited to municipal ordinance violations.



- 1 Exclusive to the City and County of Denver. In the rest of the state, the district court is responsible for juvenile and probate matters.
- 2 The Denver County Court functions as a municipal as well as a county court and is separate from the state court system.
- 3 Created and maintained by local government but