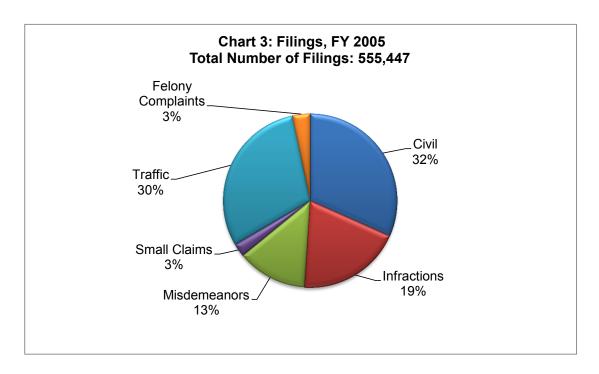

| Table 14: District Court Filings and Terminations for Fiscal Year 2014                                  | 20-21     |
|---------------------------------------------------------------------------------------------------------|-----------|
| Table 15: Court and Jury Trials for District Court for Fiscal Year 2014                                 | 22-23     |
| Table 16: Civil Filings by Case Type for Fiscal Year 2014                                               | 24-31     |
| Table 17: Domestic Filings by Case Type for Fiscal Year 2014                                            | 32-33     |
| Table 18: Criminal Filings by Case Type for Fiscal Year 2014                                            | 34-39     |
| Table 19: Juvenile Filings by Case Type for Fiscal Year 2014                                            | 40-43     |
| Table 20: Juvenile Delinquency Filings by Case Type for Fiscal Year 2014                                | 44-51     |
| Table 21: Mental Health Filings by Case Type for Fiscal Year 2014                                       | 52-53     |
| Table 22: Probate Filings by Case Type for Fiscal Year 2014                                             | 54-61     |
| IV. COUNTY COURT                                                                                        |           |
| List of County Court Judges                                                                             | 62        |
| Narrative                                                                                               |           |
| Chart 3 and 4: Filings- Proportion of Cases by Type, Ten Year Comparison, Fis 2005 and Fiscal Year 2014 | scal Year |
| Table 23: Filings, Terminations and Percent Change for Fiscal Year 2013 and F<br>Year 2014              |           |
| Table 24: County Court Caseload, Fiscal Year 2005 to Fiscal Year 2014                                   | 66        |
| Table 25: County Court Filings, Terminations and Percent Change, Fiscal Year Fiscal Year 2014           |           |
| Table 26: County Court Filings and Terminations for Fiscal Year 2014                                    | 68-69     |
| Table 27: Court and Jury Trials for County Court for Fiscal Year 2014                                   | 70-71     |
| Table 28: DUI/DWAI Filings by District for Fiscal Year 2014                                             | 72        |
| Table 29: Civil Filings by Case Type for Fiscal Year 2014                                               | 73-74     |
| Table 30: Misdemeanor Filings by Case Type for Fiscal Year 2014                                         | 75-82     |
| Table 31: Small Claims by Case Type for Fiscal Year 2014                                                | 83-84     |
| Table 32: Traffic Filings by Case Type for Fiscal Year 2014                                             | 85-86     |
| V WATER COURT                                                                                           |           |
| V. WATER COURT                                                                                          |           |
|                                                                                                         | 87        |
| List of Water Court Judges                                                                              | 87<br>88  |
|                                                                                                         | 88        |