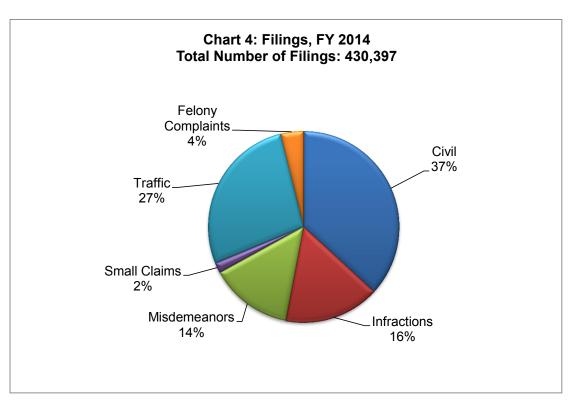

s rather than a judge. No plaintiff may file more than two claims per month or eighteen claims per year in small claims court.

In Fiscal Year 2014, there were 430,397 case filings at the county court level. Colorado's county courts were able to terminate 378,039 cases during that same 12-month period. Compared to Fiscal Year 2013, county court filings in Fiscal Year 2014 have decreased by 12.21 percent to the current level of filings. The greatest area of decrease was in Civil filings, which decreased by 24.28 percent.

Specific information regarding each county court is available at <a href="http://www.courts.state.co.us/Courts/County/Choose.cfm">http://www.courts.state.co.us/Courts/County/Choose.cfm</a>.

# County Court Case Filings -- Proportion of Cases by Type Ten Year Comparison





Table 23: County Court Filings, Terminations, and Percent Change: Fiscal Year 2013, Fiscal Year 2014

(Does not include Denver County Court)

| Filir             | igs Compared to F | Previous Year |        |
|-------------------|-------------------|---------------|--------|
| Case Class        | FY13              | FY14          | Change |
| Civil             | 174,466           | 158,525       | -9.14% |
| Infractions       | 67,581            | 69,515        | 2.86%  |
| Misdemeanors      | 62,740            | 60,585        | -3.43% |
| Small Claims      | 8,171             | 7,589         | -7.12% |
| Traffic           | 115,465           | 117,389       | 1.67%  |
| Felony Complaints | 17,832            | 16,794        | -5.82% |
| Total             | 446,255           | 430,397