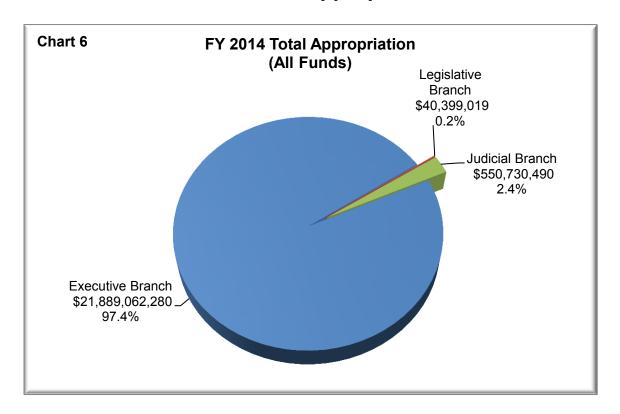

| 3                   | -            | 0.0%                             | \$  | 6,218,292    | \$  | 34,808                           | 0.6%                                           |
| TOTAL - STATEWIDE |                               | 8,515               | 3,530        | 41.5%                            | \$ | 41,892,177   | \$  | 8,766,214                         | 20.9%                                          | 8,182               | 1,839        | 22.5%                            | \$  | 42,695,909   | \$  | 4,884,824                        | 11.4%                                          |

 $<sup>\</sup>ensuremath{^*}$  Excludes Joint and Several orders. Such cases cause overstating when the data is aggregated.

#### **FY 2014 Final Appropriations**









# SECTION VIII: COLORADO PROBATION



#### **CHIEF PROBATION OFFICERS**

#### FIRST JUDICIAL DISTRICT

Leslie Schaefer Jeff Carpenter, Deputy

## SECOND ADULT JUDICIAL DISTRICT

Fran Jamison Cheryl Frenette, Deputy

## SECOND JUDICIAL DISTRICT JUVENILE

Shawn Cohn

#### THIRD JUDICIAL DISTRICT

Martin Malouff

#### FOURTH JUDICIAL DISTRICT

Ellen Walker Cindy Patton, Deputy

#### <u>FIFTH</u> JUDICIAL DISTRICT

**Laurel Lamont** 

#### SIXTH JUDICIAL DISTRICT

Thomas Harms

#### SEVENTH JUDICIAL DISTRICT

Rob Omer

#### EIGHTH JUDICIAL DISTRICT

Chris Gastelle

#### NINTH JUDICIAL DISTRICT

William Sightler

#### <u>TENTH</u> JUDICIAL DISTRICT

**David Simental** 

#### ELEVENTH JUDICIAL DISTRICT

Michael O'Rourke

#### TWELFTH JUDICIAL DISTRICT

Bill Gurule

## THIRTEENTH JUDICIAL