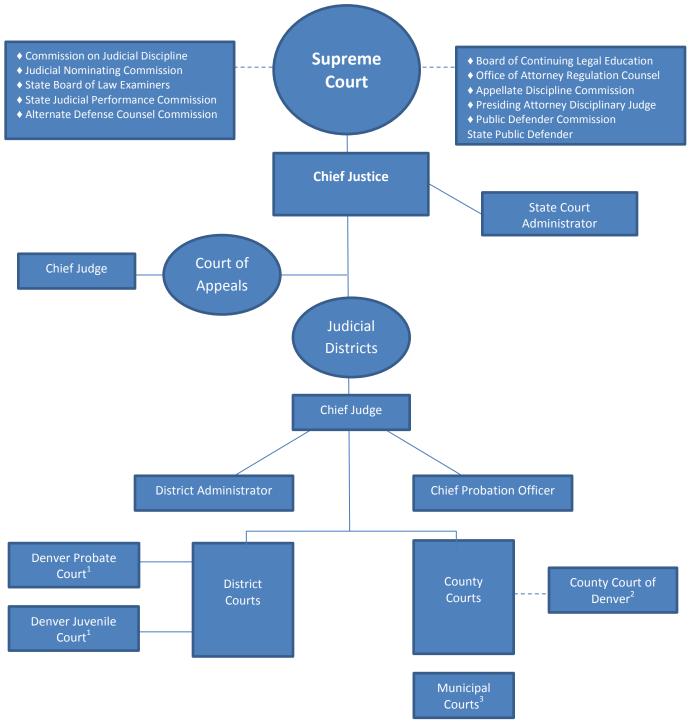

### **Organization Chart of the Judicial Department**

The Colorado court system consists of the Supreme Court, an intermediate Court of Appeals, district courts and county courts. Each county has both a district court and a county court. Special probate and juvenile courts created by the Colorado Constitution exist in the City and County of Denver. Colorado statutes also authorize locally funded municipal courts with jurisdiction limited to municipal ordinance violations.

- 1 Exclusive to the City and County of Denver. In the rest of the state, the district court is responsible for juvenile and probate matters.
- 2 The Denver County Court functions as a municipal as well as a county court and is separate from the state court system.
- 3 Created and maintained by local government but subject to Supreme Court rules and procedures.