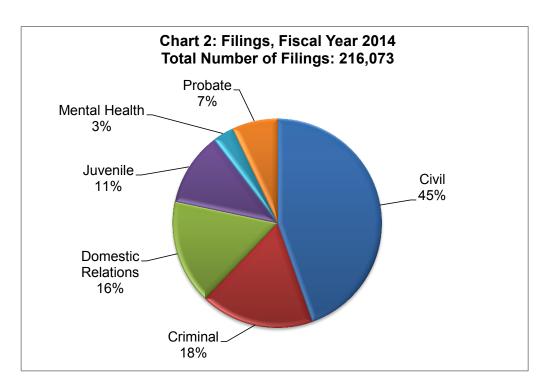

### TABLE OF CONTENTS

| Forward                                                                                                                                    |                         |
|--------------------------------------------------------------------------------------------------------------------------------------------|-------------------------|
| Colorado Judicial Districts Map                                                                                                            | ii                      |
| Organization Chart of the Judicial Department                                                                                              | iii                     |
| I. SUPREME COURT                                                                                                                           |                         |
| List of Supreme Court Justices                                                                                                             | 1                       |
| Narrative                                                                                                                                  | 2                       |
| Table 1: Supreme Court Caseload, Fiscal Year 1978 to Fiscal Year 2014                                                                      |                         |
| Table 2: Distribution of Case Filings in the Supreme Court, Fiscal Year 1990 to Fisc<br>Year 2014                                          | al<br>4                 |
| Table 3: Distribution by Type of Case Filed in the Supreme Court, Fiscal Year 2007 Fiscal Year 2014                                        |                         |
| Table 4: Distribution of Case Terminations, Fiscal Year 1992 to Fiscal Year 2014                                                           | 6                       |
| Table 5: Supreme Court Written Opinions, Fiscal Year 2005 to Fiscal Year 2014                                                              | 7                       |
| Table 6: Distribution of Supreme Court Cases at Issue, End of Fiscal Year 2014                                                             | 8                       |
| Table 7: Distribution of Supreme Court Cases Not at Issue, End of Fiscal Year 2014                                                         | 8                       |
| II. COURT OF APPEALS                                                                                                                       |                         |
| List of Court of Appeals Judges                                                                                                            | 9                       |
| Narrative                                                                                                                                  | _10                     |
| Table 8: Caseload of Court of Appeals, Fiscal Year 1974 to Fiscal Year 2014                                                                |                         |
| Table 9: Distribution of Case Filings and Percent Change for Fiscal Year 2013 and Fiscal Year 2014                                         | _12                     |
| Table 10: Distribution of Case Terminations and Percent Change for Fiscal Year 20 and Fiscal Year 2014                                     | <mark>13</mark><br>12   |
| Chart A: Case Filings and Terminations                                                                                                     | _13                     |
| III. DISTRICT COURT                                                                                                                        |                         |
| List of District Court Judges                                                                                                              | 14                      |
| Narrative                                                                                                                                  | _<br>15                 |
| Chart 1 and Chart 2: District Court Case Filings- Proportion of Cases by Class, Ten Year Comparison, Fiscal Year 2005 and Fiscal Year 2014 | _<br>_16                |
| Table 11: District Court Filings, Terminations and Percent Change for Fiscal Year 20 and Fiscal Year 2014                                  | <mark>013</mark><br>_17 |
| Table 12: District Court Caseload, Fiscal Year 2005 to Fiscal Year 2014                                                                    | _18                     |
| Table 13: District Court Filings. Terminations and Percent Change, Fiscal Year 2013 Fiscal Year 2014                                       | 3 to<br>19              |