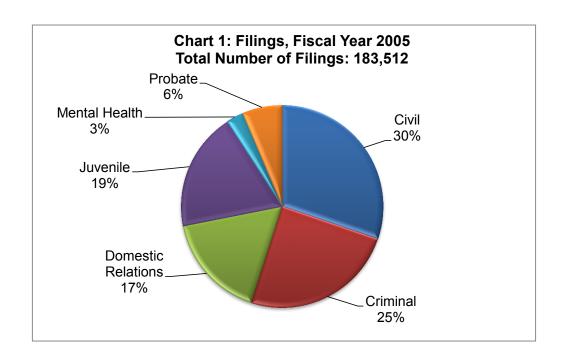

### TABLE OF CONTENTS

| Forward                                                                                                                                    |                         |
|--------------------------------------------------------------------------------------------------------------------------------------------|-------------------------|
| Colorado Judicial Districts Map                                                                                                            | ii                      |
| Organization Chart of the Judicial Department                                                                                              | iii                     |
| I. SUPREME COURT                                                                                                                           |                         |
| List of Supreme Court Justices                                                                                                             | 1                       |
| Narrative                                                                                                                                  | 2                       |
| Table 1: Supreme Court Caseload, Fiscal Year 1978 to Fiscal Year 2014                                                                      |                         |
| Table 2: Distribution of Case Filings in the Supreme Court, Fiscal Year 1990 to Fisc<br>Year 2014                                          | al<br>4                 |
| Table 3: Distribution by Type of Case Filed in the Supreme Court, Fiscal Year 2007 Fiscal Year 2014                                        |                         |
| Table 4: Distribution of Case Terminations, Fiscal Year 1992 to Fiscal Year 2014                                                           | 6                       |
| Table 5: Supreme Court Written Opinions, Fiscal Year 2005 to Fiscal Year 2014                                                              | 7                       |
| Table 6: Distribution of Supreme Court Cases at Issue, End of Fiscal Year 2014                                                             | 8                       |
| Table 7: Distribution of Supreme Court Cases Not at Issue, End of Fiscal Year 2014                                                         | 8                       |
| II. COURT OF APPEALS                                                                                                                       |                         |
| List of Court of Appeals Judges                                                                                                            | 9                       |
| Narrative                                                                                                                                  | _10                     |
| Table 8: Caseload of Court of Appeals, Fiscal Year 1974 to Fiscal Year 2014                                                                |                         |
| Table 9: Distribution of Case Filings and Percent Change for Fiscal Year 2013 and Fiscal Year 2014                                         | _12                     |
| Table 10: Distribution of Case Terminations and Percent Change for Fiscal Year 20 and Fiscal Year 2014                                     | <mark>13</mark><br>12   |
| Chart A: Case Filings and Terminations                                                                                                     | _13                     |
| III. DISTRICT COURT                                                                                                                        |                         |
| List of District Court Judges                                                                                                              | 14                      |
| Narrative                                                                                                                                  | _<br>15                 |
| Chart 1 and Chart 2: District Court Case Filings- Proportion of Cases by Class, Ten Year Comparison, Fiscal Year 2005 and Fiscal Year 2014 | _<br>_16                |
| Table 11: District Court Filings, Terminations and Percent Change for Fiscal Year 20 and Fiscal Year 2014                                  | <mark>013</mark><br>_17 |
| Table 12: District Court Caseload, Fiscal Year 2005 to Fiscal Year 2014                                                                    | _18                     |
| Table 13: District Court Filings. Terminations and Percent Change, Fiscal Year 2013 Fiscal Year 2014                                       | 3 to<br>19              |