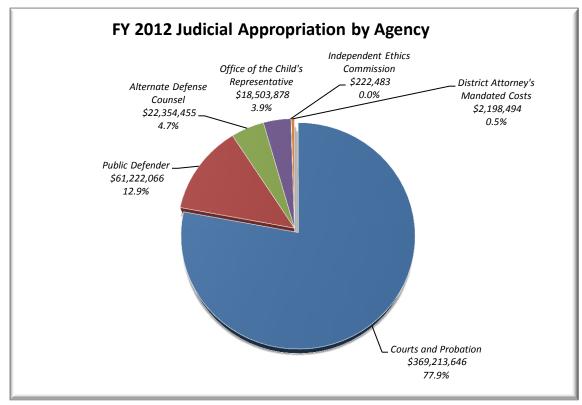

100%           |
|                                         |                | 3,882,465.00   |                |
| * fueros 5/0040 em manario (inno manari |                | •              |                |

FY2012 Total
Funds
(millions)

Personal Services (non Judge) \$180.5

Personal Services (Judge) \$43.6

Benefits \$30.8

Operating \$12.5

Mandated Costs/Interpreter Costs \$19.3

Victims Comp/Assistance \$28.6

Other \$19.3

Total \$334.5

179,667,589

1.88%

\$

FY2012 General Fund Appropriations
Executive Branch
Legislative Branch
Courts and Probation
FY12 Total Appropriation

| 6,739,002,048 | 96.08%  |
|---------------|---------|
| 34,684,832    | 0.49%   |
| 240,097,813   | 3.42%   |
| 7.013.784.693 | 100.00% |

# **FY 2012 Final Appropriations**

Chart 6



Chart 8



Chart 7



Chart 9



# FY 2012 Total Final Appropriations

\* from FY2012 appropriations report

| Executive Branch*                       | •              | 19,088,748,185 | 97.4%          |
|-----------------------------------------|----------------|----------------|----------------|
| Legislative Branch*                     |                | 35,973,235     | 0.2%           |
| Judicial Branch                         |                | 473,715,022    | 2.4%           |
| FY12 Total Appropriation                |                | 19,598,436,442 | 100.00%        |
|                                         |                |                |                |
| Courts and Drobation                    | φ              | 260 242 646    | 77.00/         |
| Courts and Probation Public Defender    | \$