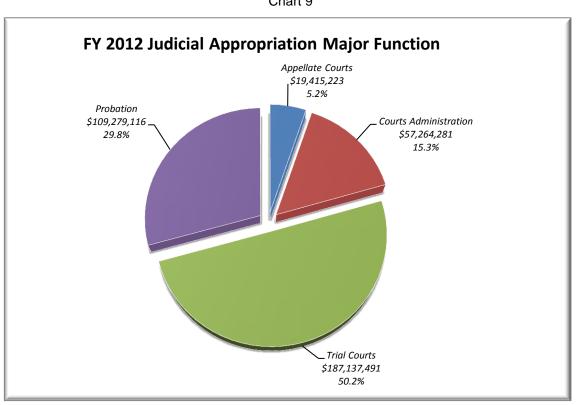

and attachments; locating offenders who are attempting to avoid their obligations; intercepting state income tax refunds, lottery winnings, unclaimed property, and gambling winnings; suspending driver's licenses; and referring accounts to private collection agencies. In addition to the efforts of Collections Investigators, other system personnel also play key roles in the collection process including judges, clerks, probation officers, court administrators, district attorneys, and other criminal justice agencies.

Helping make victims whole through the recovery of restitution continues to be a major area of emphasis for the Colorado courts. The chart below shows restitution recoveries over the last ten years.



# **FY 2012 Final Appropriations**

Chart 6



Chart 8



Chart 7



Chart 9



# FY 2012 Total Final Appropriations

\* from FY2012 appropriations report

| Executive Branch*                       | •              | 19,088,748,185 | 97.4%          |
|-----------------------------------------|----------------|----------------|----------------|
| Legislative Branch*                     |                | 35,973,235     | 0.2%           |
| Judicial Branch                         |                | 473,715,022    | 2.4%           |
| FY12 Total Appropriation                |                | 19,598,436,442 | 100.00%        |
|                                         |                |                |                |
| Courts and Drobation                    | φ              | 260 242 646    | 77.00/         |
| Courts and Probation Public Defender    | \$<br>\$