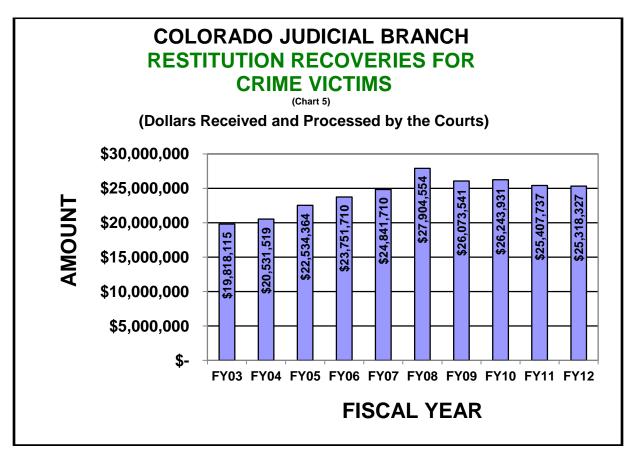

les include: investigating offenders' assets and earnings; issuing garnishments and attachments; locating offenders who are attempting to avoid their obligations; intercepting state income tax refunds, lottery winnings, unclaimed property, and gambling winnings; suspending driver's licenses; and referring accounts to private collection agencies. In addition to the efforts of Collections Investigators, other system personnel also play key roles in the collection process including judges, clerks, probation officers, court administrators, district attorneys, and other criminal justice agencies.

Helping make victims whole through the recovery of restitution continues to be a major area of emphasis for the Colorado courts. The chart below shows restitution recoveries over the last ten years.



# **FY 2012 Final Appropriations**

Chart 6



Chart 8



Chart 7



Chart 9



# FY 2012 Total Final Appropriations

\* from FY2012 appropriations report

| Executive Branch*                       | •              | 19,088,748,185 | 97.4%          |
|-----------------------------------------|----------------|----------------|----------------|
| Legislative Branch*                     |                | 35,973,235     | 0.2%           |
| Judicial Branch                         |                | 473,715,022    | 2.4%           |
| FY12 Total Appropriation                |                | 19,598,436,442 | 100.00%        |
|                                         |                |                |                |
| Courts and Drobation                    | φ              | 260 242 646