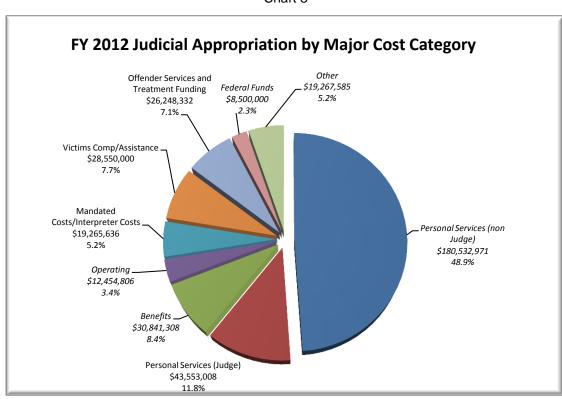

,096,111  | 100%           |
|                                         |                | 3,882,465.00   |                |
| * fueros 5/0040 em manario (inno manari |                | •              |                |

FY2012 Total
Funds
(millions)

Personal Services (non Judge) \$180.5

Personal Services (Judge) \$43.6

Benefits \$30.8

Operating \$12.5

Mandated Costs/Interpreter Costs \$19.3

Victims Comp/Assistance \$28.6

Other \$19.3

Total \$334.5

179,667,589

1.88%

\$

FY2012 General Fund Appropriations
Executive Branch
Legislative Branch
Courts and Probation
FY12 Total Appropriation

| 6,739,002,048 | 96.08%  |
|---------------|---------|
| 34,684,832    | 0.49%   |
| 240,097,813   | 3.42%   |
| 7.013.784.693 | 100.00% |

# **FY 2012 Final Appropriations**

Chart 6



Chart 8



Chart 7



Chart 9



# FY 2012 Total Final Appropriations

\* from FY2012 appropriations report

| Executive Branch*                       | •              | 19,088,748,185 | 97.4%          |
|-----------------------------------------|----------------|----------------|----------------|
| Legislative Branch*                     |                | 35,973,235     | 0.2%           |
| Judicial Branch                         |                | 473,715,022    | 2.4%           |
| FY12 Total Appropriation                |                | 19,598,436,442 | 100.00%        |
|                                         |                |                |                |
| Courts and Drobation                    | φ              | 260 242 646    | 77.00/         |
| Courts and Probation Public Defen