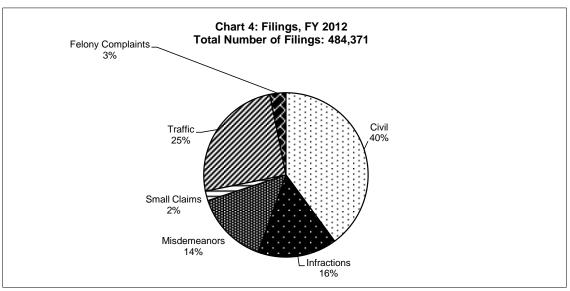

EENTH JUDICIAL DISTRICT

Weld

John J. Briggs Michele L. Mever Dana J. Nichols Charles S. Unfug

### TWENTIETH JUDICIAL DISTRICT

David A. Archuleta Boulder

Noel E. Blum Carolyn Hoye Enichen Karolyn V. Quevli Norma A. Sierra John F. Stavely

### TWENTY-FIRST JUDICIAL DISTRICT

Craig P. Henderson Mesa Gretchen Buck Larson Bruce R. Raaum

# TWENTY-SECOND JUDICIAL DISTRICT

Dolores Ernest Dale Boyd Montezuma JenniLynn E. Lawrence

- Replaced Hon. Jackson L. Peters, Jr.
- Replaced Hon. Diana Barber
- (3) Replaced Hon. Kathleen K. Hearn
- Replaced Hon. Ernest J. Ruybalid (4) (5) Replaced Hon. Michael A. Gonzales
- Replaced Hon. Max E. Carlson (6)
- Replaced Hon. Clifford E. Mays
- Replaced Hon. Ethan D. Feldman

# County Court Case Filings -- Proportion of Cases by Type Ten Year Comparison





Table 23: County Court Filings, Terminations, and Percent Change: FY 2011, FY 2012 (Does not include Denver County Court)

|                   |         | ·       | Percent |
|-------------------|---------|---------|---------|
| Case Class        | FY11    | FY12    | Change  |
| Civil             | 200,250 | 193,282 | -3.48%  |
| Infractions       | 84,610  | 75,464  | -10.81% |
| Misdemeanors      | 67,137  | 70,068  | 4.37%   |
| Small Claims      | 9,629   | 9,117   | -5.32%  |
| Traffic           | 126,788 | 121,112 | -4.48%  |
| Felony Complaints | 16,851  | 15,328  | -9.04%  |
| Total             | 505,265 | 484,371 | -4.14%  |

|                      |         |         | Percent |
|----------------------|---------|---------|---------|
| Case Class           | FY11    | FY12    |