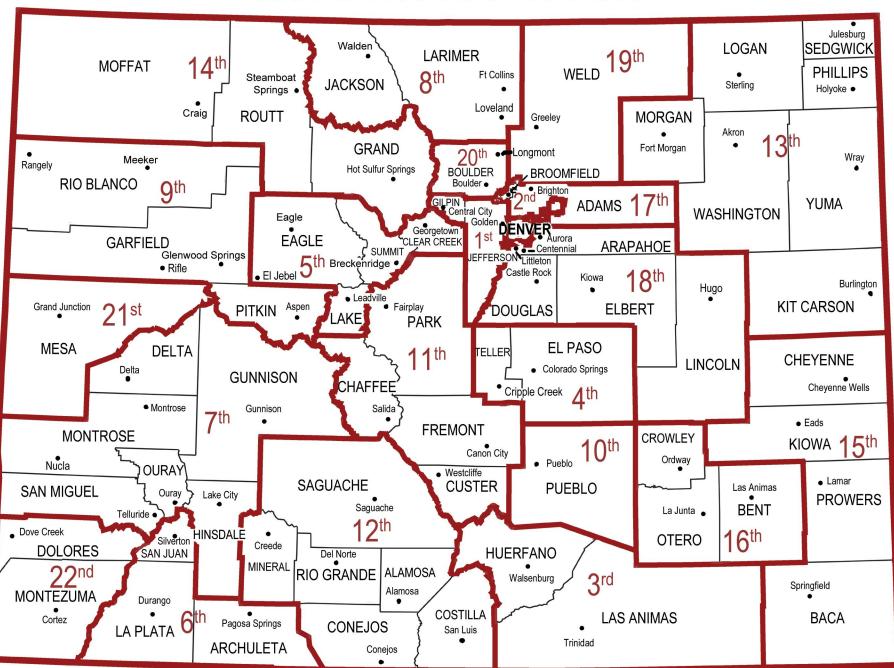

for Fiscal Year 2011 provides information about the Colorado state courts. Profiled in this report are case load statistics for the Colorado Supreme Court, Court of Appeals, District Courts, County Courts, Water Courts, as well as summarized financial information for the Judicial Department.

All references in this report reflect data gathered for Fiscal Year 2011 (July 1, 2010 through June 30, 2011), unless otherwise specified. This report can also be viewed by accessing the Colorado Judicial Department Web site at www.courts.state.co.us. If you need additional information regarding this document, please contact the Office of the State Court Administrator, Division of Planning & Analysis or Division of Probation Services at (303) 861-1111.

#### =:

# **Judicial Districts of Colorado**



# Organization Chart of the Judicial Department

The Colorado court system consists of the Supreme Court, an intermediate Court of Appeals, district courts and county courts. Each county has both a district court and a county court. Special probate and juvenile courts created by the Colorado Constitution exist in the City and County of Denver. Colorado statutes also authorize locally funded municipal courts with jurisdiction limited to municipal ordinance violations.



- 1 Exclusive to the City and County of Denver. In the rest of the state, the district court is responsible for juvenile and probate matters.
- 2 The Denver County Court functions as a municipal as well as a county court and is separate from the state court system.
- 3 Created and maintained by local government but subjec