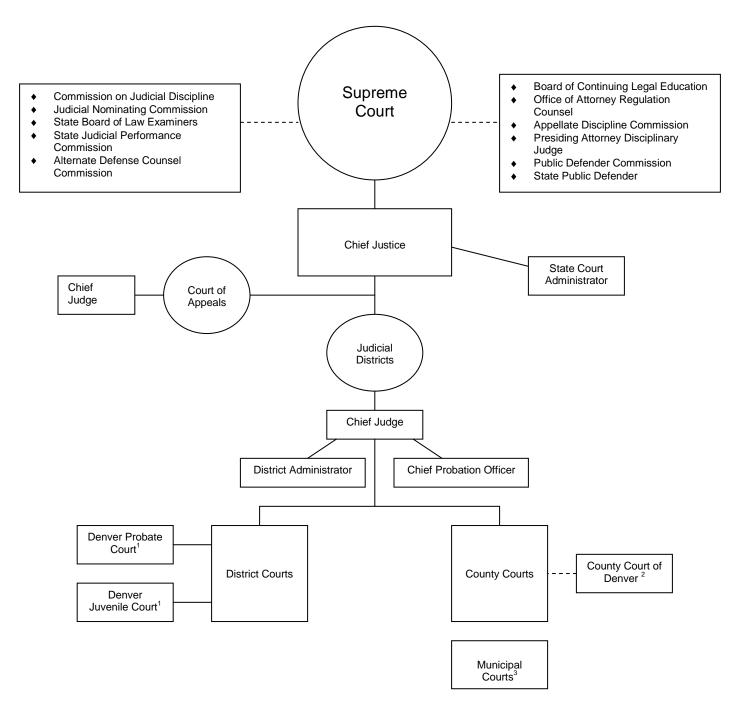

# Organization Chart of the Judicial Department

The Colorado court system consists of the Supreme Court, an intermediate Court of Appeals, district courts and county courts. Each county has both a district court and a county court. Special probate and juvenile courts created by the Colorado Constitution exist in the City and County of Denver. Colorado statutes also authorize locally funded municipal courts with jurisdiction limited to municipal ordinance violations.

- 1 Exclusive to the City and County of Denver. In the rest of the state, the district court is responsible for juvenile and probate matters.
- 2 The Denver County Court functions as a municipal as well as a county court and is separate from the state court system.
- 3 Created and maintained by local government but subject to Supreme Court rules and procedures.