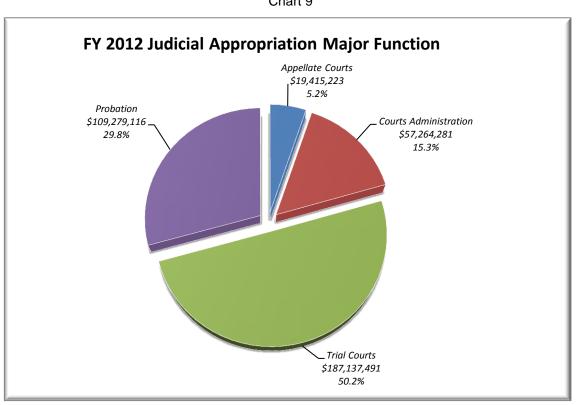

|
|                                         |                | 3,882,465.00   |                |
| * fueros 5/0040 em manario (inno manari |                | •              |                |

FY2012 Total
Funds
(millions)

Personal Services (non Judge) \$180.5

Personal Services (Judge) \$43.6

Benefits \$30.8

Operating \$12.5

Mandated Costs/Interpreter Costs \$19.3

Victims Comp/Assistance \$28.6

Other \$19.3

Total \$334.5

179,667,589

1.88%

\$

FY2012 General Fund Appropriations
Executive Branch
Legislative Branch
Courts and Probation
FY12 Total Appropriation

| 6,739,002,048 | 96.08%  |
|---------------|---------|
| 34,684,832    | 0.49%   |
| 240,097,813   | 3.42%   |
| 7.013.784.693 | 100.00% |

# **FY 2012 Final Appropriations**

Chart 6



Chart 8



Chart 7



Chart 9



# FY 2012 Total Final Appropriations

\* from FY2012 appropriations report

| Executive Branch*                       | •              | 19,088,748,185 | 97.4%          |
|-----------------------------------------|----------------|----------------|----------------|
| Legislative Branch*                     |                | 35,973,235     | 0.2%           |
| Judicial Branch                         |                | 473,715,022    | 2.4%           |
| FY12 Total Appropriation                |                | 19,598,436,442 | 100.00%        |
|                                         |                |                |                |
| Courts and Drobation                    | φ              | 260 242 646    | 77.00/         |
| Courts and Probation Public Defender    | \$<br>\$