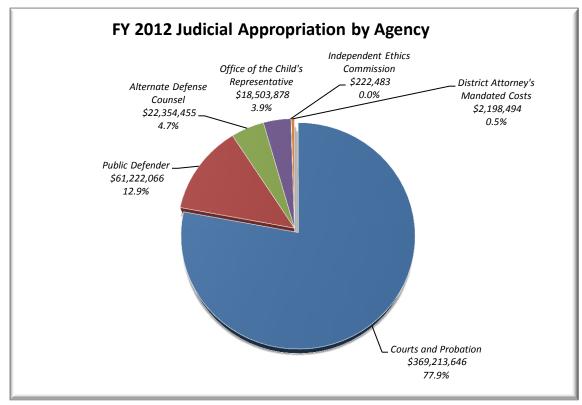

rnishments and attachments; locating offenders who are attempting to avoid their obligations; intercepting state income tax refunds, lottery winnings, unclaimed property, and gambling winnings; suspending driver's licenses; and referring accounts to private collection agencies. In addition to the efforts of Collections Investigators, other system personnel also play key roles in the collection process including judges, clerks, probation officers, court administrators, district attorneys, and other criminal justice agencies.

Helping make victims whole through the recovery of restitution continues to be a major area of emphasis for the Colorado courts. The chart below shows restitution recoveries over the last ten years.



# **FY 2012 Final Appropriations**

Chart 6



Chart 8



Chart 7



Chart 9



# FY 2012 Total Final Appropriations

\* from FY2012 appropriations report

| Executive Branch*                       | •              | 19,088,748,185 | 97.4%          |
|-----------------------------------------|----------------|----------------|----------------|
| Legislative Branch*                     |                | 35,973,235     | 0.2%           |
| Judicial Branch                         |                | 473,715,022    | 2.4%           |
| FY12 Total Appropriation                |                | 19,598,436,442 | 100.00%        |
|                                         |                |                |                |
| Courts and Drobation                    | φ              | 260 242 646    | 77.00/         |
| Courts and Probation Public Defender    | \$