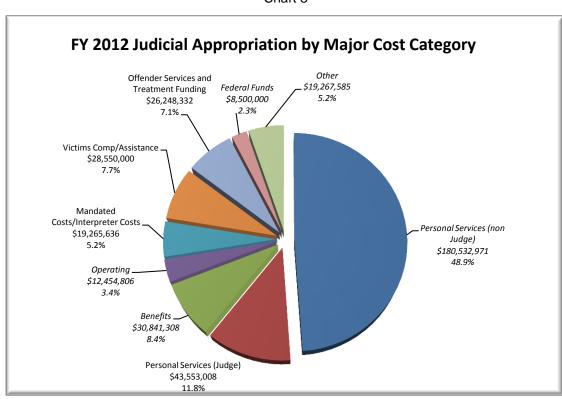

issuing garnishments and attachments; locating offenders who are attempting to avoid their obligations; intercepting state income tax refunds, lottery winnings, unclaimed property, and gambling winnings; suspending driver's licenses; and referring accounts to private collection agencies. In addition to the efforts of Collections Investigators, other system personnel also play key roles in the collection process including judges, clerks, probation officers, court administrators, district attorneys, and other criminal justice agencies.

Helping make victims whole through the recovery of restitution continues to be a major area of emphasis for the Colorado courts. The chart below shows restitution recoveries over the last ten years.



# **FY 2012 Final Appropriations**

Chart 6



Chart 8



Chart 7



Chart 9



# FY 2012 Total Final Appropriations

\* from FY2012 appropriations report

| Executive Branch*                       | •              | 19,088,748,185 | 97.4%          |
|-----------------------------------------|----------------|----------------|----------------|
| Legislative Branch*                     |                | 35,973,235     | 0.2%           |
| Judicial Branch                         |                | 473,715,022    | 2.4%           |
| FY12 Total Appropriation                |                | 19,598,436,442 | 100.00%        |
|                                         |                |                |                |
| Courts and Drobation                    | φ              | 260 242 646    | 77.00/         |
| Courts and Probation Public Defen