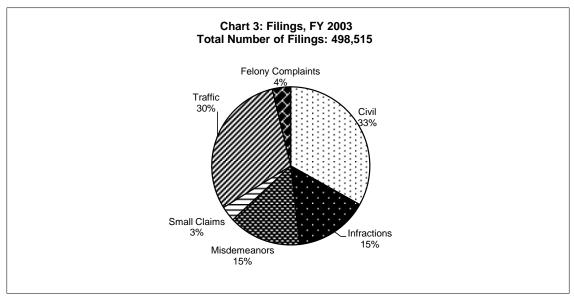

ETEENTH JUDICIAL DISTRICT

Weld

John J. Briggs Michele L. Mever Dana J. Nichols Charles S. Unfug

### TWENTIETH JUDICIAL DISTRICT

David A. Archuleta Boulder

Noel E. Blum Carolyn Hoye Enichen Karolyn V. Quevli Norma A. Sierra John F. Stavely

### TWENTY-FIRST JUDICIAL DISTRICT

Craig P. Henderson Mesa Gretchen Buck Larson Bruce R. Raaum

# TWENTY-SECOND JUDICIAL DISTRICT

Dolores Ernest Dale Boyd Montezuma JenniLynn E. Lawrence

- Replaced Hon. Jackson L. Peters, Jr.
- Replaced Hon. Diana Barber
- (3) Replaced Hon. Kathleen K. Hearn
- Replaced Hon. Ernest J. Ruybalid (4) (5) Replaced Hon. Michael A. Gonzales
- Replaced Hon. Max E. Carlson (6)
- Replaced Hon. Clifford E. Mays
- Replaced Hon. Ethan D. Feldman

# County Court Case Filings -- Proportion of Cases by Type Ten Year Comparison





Table 23: County Court Filings, Terminations, and Percent Change: FY 2011, FY 2012 (Does not include Denver County Court)

|                   |         | ·       | Percent |
|-------------------|---------|---------|---------|
| Case Class        | FY11    | FY12    | Change  |
| Civil             | 200,250 | 193,282 | -3.48%  |
| Infractions       | 84,610  | 75,464  | -10.81% |
| Misdemeanors      | 67,137  | 70,068  | 4.37%   |
| Small Claims      | 9,629   | 9,117   | -5.32%  |
| Traffic           | 126,788 | 121,112 | -4.48%  |
| Felony Complaints | 16,851  | 15,328  | -9.04%  |
| Total             | 505,265 | 484,371 | -4.14%  |

|                      |         |         | Percent |
|----------------------|---------|---------|---------|
| Case Class           | FY11    | FY12