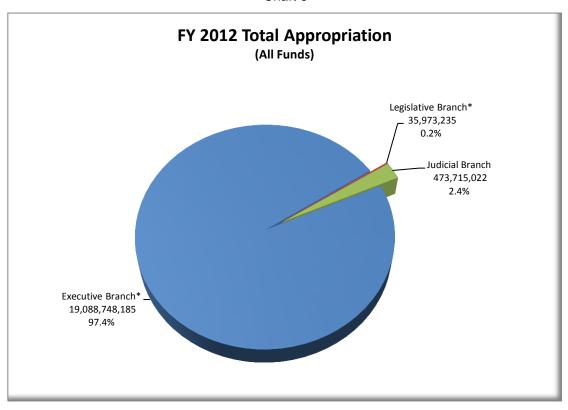

d earnings; issuing garnishments and attachments; locating offenders who are attempting to avoid their obligations; intercepting state income tax refunds, lottery winnings, unclaimed property, and gambling winnings; suspending driver's licenses; and referring accounts to private collection agencies. In addition to the efforts of Collections Investigators, other system personnel also play key roles in the collection process including judges, clerks, probation officers, court administrators, district attorneys, and other criminal justice agencies.

Helping make victims whole through the recovery of restitution continues to be a major area of emphasis for the Colorado courts. The chart below shows restitution recoveries over the last ten years.



# **FY 2012 Final Appropriations**

Chart 6



Chart 8



Chart 7



Chart 9



# FY 2012 Total Final Appropriations

\* from FY2012 appropriations report

| Executive Branch*                       | •              | 19,088,748,185 | 97.4%          |
|-----------------------------------------|----------------|----------------|----------------|
| Legislative Branch*                     |                | 35,973,235     | 0.2%           |
| Judicial Branch                         |                | 473,715,022    | 2.4%           |
| FY12 Total Appropriation                |                | 19,598,436,442 | 100.00%        |
|                                         |                |                |                |
| Courts and Drobation                    | φ              | 260 242 646    | 77.00/         |
| Courts and Probation P