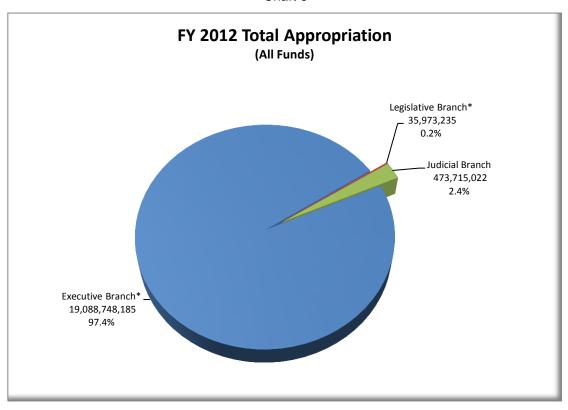

| \$373,096,111  | 100%           |
|                                         |                | 3,882,465.00   |                |
| * fueros 5/0040 em manario (inno manari |                | •              |                |

FY2012 Total
Funds
(millions)

Personal Services (non Judge) \$180.5

Personal Services (Judge) \$43.6

Benefits \$30.8

Operating \$12.5

Mandated Costs/Interpreter Costs \$19.3

Victims Comp/Assistance \$28.6

Other \$19.3

Total \$334.5

179,667,589

1.88%

\$

FY2012 General Fund Appropriations
Executive Branch
Legislative Branch
Courts and Probation
FY12 Total Appropriation

| 6,739,002,048 | 96.08%  |
|---------------|---------|
| 34,684,832    | 0.49%   |
| 240,097,813   | 3.42%   |
| 7.013.784.693 | 100.00% |

# **FY 2012 Final Appropriations**

Chart 6



Chart 8



Chart 7



Chart 9



# FY 2012 Total Final Appropriations

\* from FY2012 appropriations report

| Executive Branch*                       | •              | 19,088,748,185 | 97.4%          |
|-----------------------------------------|----------------|----------------|----------------|
| Legislative Branch*                     |                | 35,973,235     | 0.2%           |
| Judicial Branch                         |                | 473,715,022    | 2.4%           |
| FY12 Total Appropriation                |                | 19,598,436,442 | 100.00%        |
|                                         |                |                |                |
| Courts and Drobation                    | φ              | 260 242 646    | 77.00/         |
| Courts and Probation P