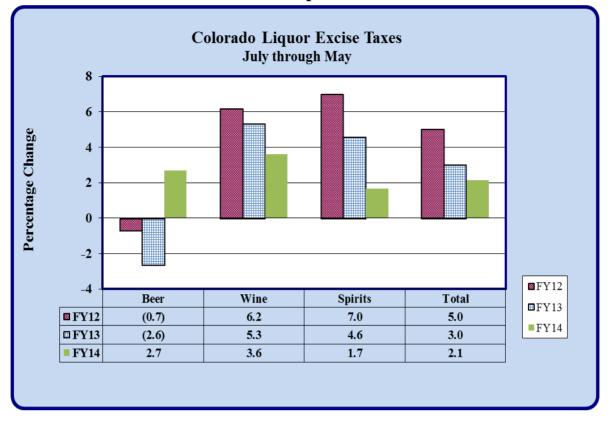

|           | Excise Taxe      | es C | ollected on S | pirit | tuous Liquors |            |
|-----------|------------------|------|---------------|-------|---------------|------------|
|           |                  |      |               |       |               | Percentage |
| Month     | FY 12-13         |      | FY 13-14      |       | Change        | Change     |
| July      | \$<br>1,989,367  | \$   | 2,025,681     | \$    | 36,314        | 1.8        |
| August    | 2,155,869        |      | 2,081,947     |       | (73,922)      | (3.4)      |
| September | 1,918,139        |      | 1,983,594     |       | 65,455        | 3.4        |
| October   | 2,150,077        |      | 2,290,394     |       | 140,316       | 6.5        |
| November  | 2,153,206        |      | 2,158,811     |       | 5,605         | 0.3        |
| December  | 2,818,136        |      | 3,144,969     |       | 326,833       | 11.6       |
| January   | 1,686,287        |      | 1,699,945     |       | 13,658        | 0.8        |
| February  | 1,866,871        |      | 1,860,693     |       | (6,179)       | (0.3)      |
| March     | 2,133,233        |      | 2,032,422     |       | (100,811)     | (4.7)      |
| April     | 2,058,624        |      | 2,202,351     |       | 143,727       | 7.0        |
| May       | 2,461,009        |      | 2,296,729     |       | (164,280)     | (6.7)      |
| June      | 2,496,244        |      | 2,734,662     |       | 238,418       | 9.6        |
| Totals    | \$<br>25,887,063 | \$   | 26,512,197    | \$    | 625,134       | 2.4        |

|           |                 |                 |                 | Percentage |
|-----------|-----------------|-----------------|-----------------|------------|
| Month     | FY 12-13        | FY 13-14        | Change          | Change     |
| July      | \$<br>628,946   | \$<br>435,218   | \$<br>(193,729) | (30.8)     |
| August    | 447,339         | 462,636         | 15,298          | 3.4        |
| September | 232,160         | 409,055         | 176,895         | 76.2       |
| October   | 470,602         | 541,976         | 71,373          | 15.2       |
| November  | 664,164         | 481,877         | (182,287)       | (27.4)     |
| December  | 524,033         | 587,156         | 63,124          | 12.0       |
| January   | 383,231         | 405,721         | 22,490          | 5.9        |
| February  | 419,936         | 378,606         | (41,330)        | (9.8)      |
| March     | 467,640         | 566,888         | 99,247          | 21.2       |
| April     | 261,007         | 363,155         | 102,148         | 39.1       |
| May       | 456,261         | 502,503         | 46,243          | 10.1       |
| June      | 454,711         | 436,801         | (17,910)        | (3.9)      |
| Totals    | \$<br>5,410,029 | \$<br>5,571,591 | \$<br>161,562   | 3.0        |

| Excise Taxes Collected on 3.2% and Repeal Beer |    |            |    |            |    |           |            |
|------------------------------------------------|----|------------|----|------------|----|-----------|------------|
|                                                |    |            |    |            |    |           | Percentage |
| Month                                          |    | FY 12-13   |    | FY 13-14   |    | Change    | Change     |
| July                                           | \$ | 631,492    | \$ | 882,660    | \$ | 251,168   | 39.8       |
| August                                         |    | 656,758    |    | 875,700    |    | 218,942   | 33.3       |
| September                                      |    | 1,160,627  |    | 712,748    |    | (447,879) | (38.6)     |
| October                                        |    | 724,403    |    | 548,647    |    | (175,756) | (24.3)     |
| November                                       |    | 495,229    |    | 785,114    |    | 289,885   | 58.5       |
| December                                       |    | 512,370    |    | 725,504    |    | 213,134   | 41.6       |
| January                                        |    | 621,387    |    | 693,188    |    | 71,801    | 11.6       |
| February                                       |    | 632,030    |    | 662,703    |    | 30,673    | 4.9        |
| March                                          |    | 640,117    |    | 438,373    |    | (201,744) | (31.5)     |
| April                                          |    | 903,467    |    | 978,629    |    | 75,162    | 8.3        |
| May                                            |    | 834,015    |    | 719,358    |    | (114,656) | (13.7)     |
| June                                           |    | 1,028,985  |    | 762,351    |    | (266,634) | (25.9)     |
| Totals                                         | \$ | 8,840,881  | \$ | 8,784,975  | \$ | (55,905)  | (0.6)      |
| Grand Total                                    | \$ | 40,137,973 | \$ | 40,868,764 | \$ | 730,791   | 1.8        |