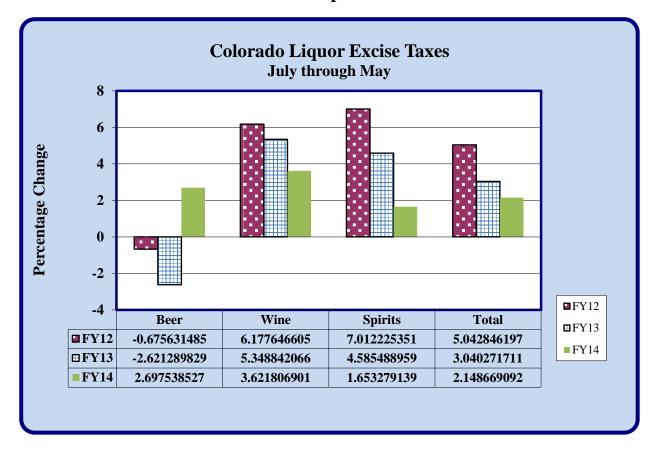

|           | Excise Taxe      | s C | ollected on S <sub>l</sub> | pirit | tuous Liquors | S          |
|-----------|------------------|-----|----------------------------|-------|---------------|------------|
|           |                  |     |                            |       |               | Percentage |
| Month     | FY 12-13         |     | FY 13-14                   |       | Change        | Change     |
| July      | \$<br>1,989,367  | \$  | 2,025,681                  | \$    | 36,314        | 1.8        |
| August    | 2,155,869        |     | 2,081,947                  |       | (73,922)      | (3.4)      |
| September | 1,918,139        |     | 1,983,594                  |       | 65,455        | 3.4        |
| October   | 2,150,077        |     | 2,290,394                  |       | 140,316       | 6.5        |
| November  | 2,153,206        |     | 2,158,811                  |       | 5,605         | 0.3        |
| December  | 2,818,136        |     | 3,144,969                  |       | 326,833       | 11.6       |
| January   | 1,686,287        |     | 1,699,945                  |       | 13,658        | 0.8        |
| February  | 1,866,871        |     | 1,860,693                  |       | (6,179)       | (0.3)      |
| March     | 2,133,233        |     | 2,032,422                  |       | (100,811)     | (4.7)      |
| April     | 2,058,624        |     | 2,202,351                  |       | 143,727       | 7.0        |
| May       | 2,461,009        |     | 2,296,729                  |       | (164,280)     | (6.7)      |
| June      |                  |     |                            |       |               |            |
| Totals    | \$<br>23,390,820 | \$  | 23,777,535                 | \$    | 386,716       | 1.7        |

|           |                 |                 |                 | Percentage |
|-----------|-----------------|-----------------|-----------------|------------|
| Month     | FY 12-13        | FY 13-14        | Change          | Change     |
| July      | \$<br>628,946   | \$<br>435,218   | \$<br>(193,729) | -30.8      |
| August    | 447,339         | 462,636         | 15,298          | 3.4        |
| September | 232,160         | 409,055         | 176,895         | 76.2       |
| October   | 470,602         | 541,976         | 71,373          | 15.2       |
| November  | 664,164         | 481,877         | (182,287)       | -27.4      |
| December  | 524,033         | 587,156         | 63,124          | 12.0       |
| January   | 383,231         | 405,721         | 22,490          | 5.9        |
| February  | 419,936         | 378,606         | (41,330)        | -9.8       |
| March     | 467,640         | 566,888         | 99,247          | 21.2       |
| April     | 261,007         | 363,155         | 102,148         | 39.1       |
| May       | 456,261         | 502,503         | 46,243          | 10.1       |
| June      |                 |                 |                 |            |
| Totals    | \$<br>4,955,318 | \$<br>5,134,790 | \$<br>179,472   | 3.6        |

| Excise Taxes Collected on 3.2% and Repeal Beer |    |            |    |            |    |           |            |
|------------------------------------------------|----|------------|----|------------|----|-----------|------------|
|                                                |    |            |    |            |    |           | Percentage |
| Month                                          |    | FY 12-13   |    | FY 13-14   |    | Change    | Change     |
| July                                           | \$ | 631,492    | \$ | 882,660    | \$ | 251,168   | 39.8       |
| August                                         |    | 656,758    |    | 875,700    |    | 218,942   | 33.3       |
| September                                      |    | 1,160,627  |    | 712,748    |    | (447,879) | (38.6)     |
| October                                        |    | 724,403    |    | 548,647    |    | (175,756) | (24.3)     |
| November                                       |    | 495,229    |    | 785,114    |    | 289,885   | 58.5       |
| December                                       |    | 512,370    |    | 725,504    |    | 213,134   | 41.6       |
| January                                        |    | 621,387    |    | 693,188    |    | 71,801    | 11.6       |
| February                                       |    | 632,030    |    | 662,703    |    | 30,673    | 4.9        |
| March                                          |    | 640,117    |    | 438,373    |    | (201,744) | (31.5)     |
| April                                          |    | 903,467    |    | 978,629    |    | 75,162    | 8.3        |
| May                                            |    | 834,015    |    | 719,358    |    | (114,656) | (13.7)     |
| June                                           |    |            |    |            |    |           |            |
| Totals                                         | \$ | 7,811,895  | \$ | 8,022,624  | \$ | 210,729   | 2.7        |
| <b>Grand Total</b>                             | \$ | 36,158,033 | \$ | 36,934,950 | \$ | 776,916   | 2.1        |