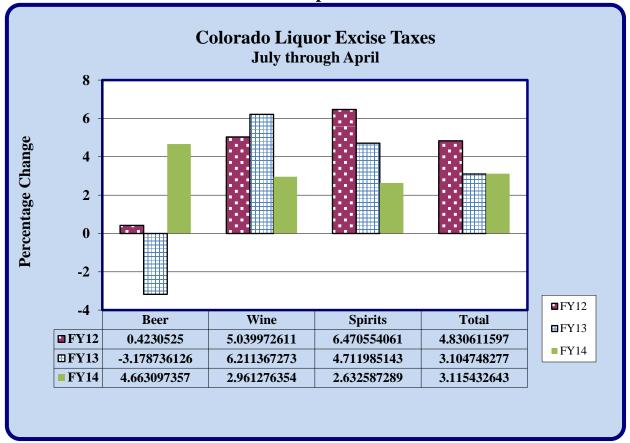

|           | Excise Taxe      | s C | ollected on S | piri | tuous Liquors | 5          |
|-----------|------------------|-----|---------------|------|---------------|------------|
|           |                  |     | _             |      | _             | Percentage |
| Month     | FY 12-13         |     | FY 13-14      |      | Change        | Change     |
| July      | \$<br>1,989,367  | \$  | 2,025,681     | \$   | 36,314        | 1.8        |
| August    | 2,155,869        |     | 2,081,947     |      | (73,922)      | (3.4)      |
| September | 1,918,139        |     | 1,983,594     |      | 65,455        | 3.4        |
| October   | 2,150,077        |     | 2,290,394     |      | 140,316       | 6.5        |
| November  | 2,153,206        |     | 2,158,811     |      | 5,605         | 0.3        |
| December  | 2,818,136        |     | 3,144,969     |      | 326,833       | 11.6       |
| January   | 1,686,287        |     | 1,699,945     |      | 13,658        | 0.8        |
| February  | 1,866,871        |     | 1,860,693     |      | (6,179)       | (0.3)      |
| March     | 2,133,233        |     | 2,032,422     |      | (100,811)     | (4.7)      |
| April     | 2,058,624        |     | 2,202,351     |      | 143,727       | 7.0        |
| May       |                  |     |               |      |               |            |
| June      |                  |     |               |      |               |            |
| Totals    | \$<br>20,929,810 | \$  | 21,480,806    | \$   | 550,996       | 2.6        |

| Excise Taxes Collected on Vinous Liquors |    |           |    |           |    |           |            |
|------------------------------------------|----|-----------|----|-----------|----|-----------|------------|
|                                          |    |           |    |           |    |           | Percentage |
| Month                                    |    | FY 12-13  |    | FY 13-14  |    | Change    | Change     |
| July                                     | \$ | 628,946   | \$ | 435,218   | \$ | (193,729) | (30.8)     |
| August                                   |    | 447,339   |    | 462,636   |    | 15,298    | 3.4        |
| September                                |    | 232,160   |    | 409,055   |    | 176,895   | 76.2       |
| October                                  |    | 470,602   |    | 541,976   |    | 71,373    | 15.2       |
| November                                 |    | 664,164   |    | 481,877   |    | (182,287) | (27.4)     |
| December                                 |    | 524,033   |    | 587,156   |    | 63,124    | 12.0       |
| January                                  |    | 383,231   |    | 405,721   |    | 22,490    | 5.9        |
| February                                 |    | 419,936   |    | 378,606   |    | (41,330)  | (9.8)      |
| March                                    |    | 467,640   |    | 566,888   |    | 99,247    | 21.2       |
| April                                    |    | 261,007   |    | 363,155   |    | 102,148   | 39.1       |
| May                                      |    |           |    |           |    |           |            |
| June                                     |    |           |    |           |    |           |            |
| Totals                                   | \$ | 4,499,057 | \$ | 4,632,287 | \$ | 133,230   | 3.0        |

| Excise Taxes Collected on 3.2% and Repeal Beer |    |            |    |            |    |           |            |
|------------------------------------------------|----|------------|----|------------|----|-----------|------------|
|                                                |    |            |    |            |    |           | Percentage |
| Month                                          |    | FY 12-13   |    | FY 13-14   |    | Change    | Change     |
| July                                           | \$ | 631,492    | \$ | 882,660    | \$ | 251,168   | 39.8       |
| August                                         |    | 656,758    |    | 875,700    |    | 218,942   | 33.3       |
| September                                      |    | 1,160,627  |    | 712,748    |    | (447,879) | (38.6)     |
| October                                        |    | 724,403    |    | 548,647    |    | (175,756) | (24.3)     |
| November                                       |    | 495,229    |    | 785,114    |    | 289,885   | 58.5       |
| December                                       |    | 512,370    |    | 725,504    |    | 213,134   | 41.6       |
| January                                        |    | 621,387    |    | 693,188    |    | 71,801    | 11.6       |
| February                                       |    | 632,030    |    | 662,703    |    | 30,673    | 4.9        |
| March                                          |    | 640,117    |    | 438,373    |    | (201,744) | (31.5)     |
| April                                          |    | 903,467    |    | 978,629    |    | 75,162    | 8.3        |
| May                                            |    |            |    |            |    |           |            |
| June                                           |    |            |    |            |    |           |            |
| Totals                                         | \$ | 6,977,881  | \$ | 7,303,266  | \$ | 325,385   | 4.7        |
| Grand Total                                    | \$ | 32,406,748 | \$ | 33,416,359 | \$ | 1,009,610 | 3.1        |