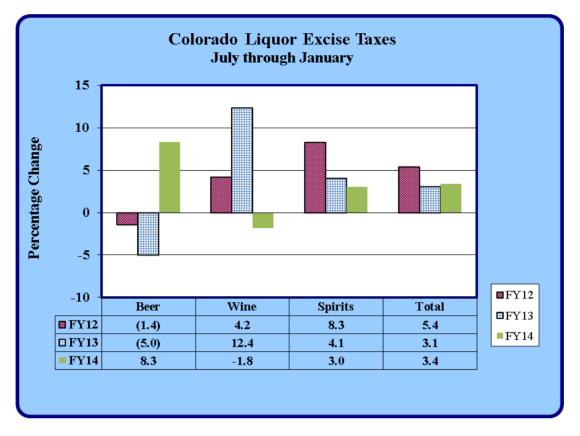

|           | Excise Taxe      | es C | ollected on Sp | pirit | uous Liquors |            |
|-----------|------------------|------|----------------|-------|--------------|------------|
|           |                  |      |                |       |              | Percentage |
| Month     | FY 12-13         |      | FY 13-14       |       | Change       | Change     |
| July      | \$<br>1,989,367  | \$   | 2,025,681      | \$    | 36,314       | 1.8        |
| August    | 2,155,869        |      | 2,081,947      |       | (73,922)     | -3.4       |
| September | 1,918,139        |      | 1,983,594      |       | 65,455       | 3.4        |
| October   | 2,150,077        |      | 2,290,394      |       | 140,316      | 6.5        |
| November  | 2,153,206        |      | 2,158,811      |       | 5,605        | 0.3        |
| December  | 2,818,136        |      | 3,144,969      |       | 326,833      | 11.6       |
| January   | 1,686,287        |      | 1,699,945      |       | 13,658       | 0.8        |
| February  | 1,866,871        |      | 1,860,693      |       | (6,179)      | -0.3       |
| March     |                  |      | -              |       |              |            |
| April     |                  |      | -              |       |              |            |
| May       |                  |      | -              |       |              |            |
| June      |                  |      | -              |       |              |            |
| Totals    | \$<br>16,737,954 | \$   | 17,246,033     | \$    | 508,080      | 3.0        |

|           |                 |                 |                 | Percentage |
|-----------|-----------------|-----------------|-----------------|------------|
| Month     | FY 12-13        | FY 13-14        | Change          | Change     |
| July      | \$<br>628,946   | \$<br>435,218   | \$<br>(193,729) | -30.8      |
| August    | 447,339         | 462,636         | 15,298          | 3.4        |
| September | 232,160         | 409,055         | 176,895         | 76.2       |
| October   | 470,602         | 541,976         | 71,373          | 15.2       |
| November  | 664,164         | 481,877         | (182,287)       | -27.4      |
| December  | 524,033         | 587,156         | 63,124          | 12.0       |
| January   | 383,231         | 405,721         | 22,490          | 5.9        |
| February  | 419,936         | 378,606         | (41,330)        | -9.8       |
| March     |                 | -               | -               |            |
| April     |                 | -               | -               |            |
| May       |                 | -               | -               |            |
| June      |                 | -               | -               |            |
| Totals    | \$<br>3,770,410 | \$<br>3,702,244 | \$<br>(68,166)  | -1.8       |

| Excise Taxes Collected on 3.2% and Repeal Beer |    |            |    |            |    |           |            |
|------------------------------------------------|----|------------|----|------------|----|-----------|------------|
|                                                |    |            |    |            |    |           | Percentage |
| Month                                          |    | FY 12-13   |    | FY 13-14   |    | Change    | Change     |
| July                                           | \$ | 631,492    | \$ | 882,660    | \$ | 251,168   | 39.8       |
| August                                         |    | 656,758    |    | 875,700    |    | 218,942   | 33.3       |
| September                                      |    | 1,160,627  |    | 712,748    |    | (447,879) | -38.6      |
| October                                        |    | 724,403    |    | 548,647    |    | (175,756) | -24.3      |
| November                                       |    | 495,229    |    | 785,114    |    | 289,885   | 58.5       |
| December                                       |    | 512,370    |    | 725,504    |    | 213,134   | 41.6       |
| January                                        |    | 621,387    |    | 693,188    |    | 71,801    | 11.6       |
| February                                       |    | 632,030    |    | 662,703    |    | 30,673    | 4.9        |
| March                                          |    |            |    | -          |    | -         |            |
| April                                          |    |            |    | -          |    | -         |            |
| May                                            |    |            |    | -          |    | -         |            |
| June                                           |    |            |    | -          |    | -         |            |
| Totals                                         | \$ | 5,434,296  | \$ | 5,886,264  | \$ | 451,968   | 8.3        |
| Grand Total                                    | \$ | 25,942,660 | \$ | 26,834,541 | \$ | 891,882   | 3.4        |