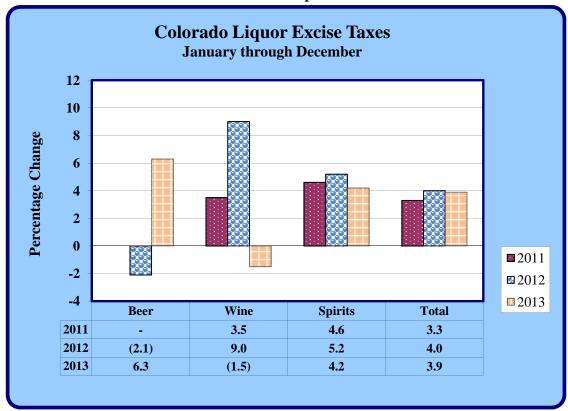

| Excise Taxes Collected on Spirituous Liquors |               |               |              |            |  |
|----------------------------------------------|---------------|---------------|--------------|------------|--|
|                                              |               |               |              | Percentage |  |
| Month                                        | 2012          | 2013          | Change       | Change     |  |
| January                                      | \$ 1,439,210  | \$ 1,686,287  | \$ 247,077   | 17.2       |  |
| February                                     | 1,957,110     | 1,866,871     | (90,239)     | (4.6)      |  |
| March                                        | 1,374,360     | 2,133,233     | 758,873      | 55.2       |  |
| April                                        | 2,530,074     | 2,058,624     | (471,450)    | (18.6)     |  |
| May                                          | 2,377,283     | 2,461,009     | 83,726       | 3.5        |  |
| June                                         | 2,453,848     | 2,496,244     | 42,396       | 1.7        |  |
| July                                         | 1,989,367     | 2,025,681     | 36,314       | 1.8        |  |
| August                                       | 2,155,869     | 2,081,947     | (73,922)     | (3.4)      |  |
| September                                    | 1,918,139     | 1,983,594     | 65,455       | 3.4        |  |
| October                                      | 2,150,077     | 2,290,394     | 140,316      | 6.5        |  |
| November                                     | 2,153,206     | 2,158,811     | 5,605        | 0.3        |  |
| December                                     | 2,818,136     | 3,144,969     | 326,833      | 11.6       |  |
| Totals                                       | \$ 25,316,680 | \$ 26,387,664 | \$ 1,070,984 | 4.2        |  |

| Excise Taxes Collected on Vinous Liquors |              |              |             |            |  |
|------------------------------------------|--------------|--------------|-------------|------------|--|
|                                          |              |              |             | Percentage |  |
| Month                                    | 2012         | 2013         | Change      | Change     |  |
| January                                  | \$ 350,021   | \$ 388,166   | \$ 38,145   | 10.9       |  |
| February                                 | 340,496      | 422,506      | 82,010      | 24.1       |  |
| March                                    | 373,252      | 465,808      | 92,556      | 24.8       |  |
| April                                    | 508,834      | 262,144      | (246,689)   | (48.5)     |  |
| May                                      | 467,776      | 456,034      | (11,742)    | (2.5)      |  |
| June                                     | 440,332      | 454,594      | 14,262      | 3.2        |  |
| July                                     | 628,946      | 435,218      | (193,729)   | (30.8)     |  |
| August                                   | 447,339      | 462,636      | 15,298      | 3.4        |  |
| September                                | 232,160      | 409,055      | 176,895     | 76.2       |  |
| October                                  | 470,602      | 541,976      | 71,373      | 15.2       |  |
| November                                 | 664,164      | 481,877      | (182,287)   | (27.4)     |  |
| December                                 | 524,033      | 587,156      | 63,124      | 12.0       |  |
| Totals                                   | \$ 5,447,954 | \$ 5,367,169 | \$ (80,785) | (1.5)      |  |

| Excise Taxes Collected on 3.2% and Repeal Beer |    |            |    |            |    |           |            |
|------------------------------------------------|----|------------|----|------------|----|-----------|------------|
|                                                |    |            |    |            |    |           | Percentage |
| Month                                          |    | 2012       |    | 2013       |    | Change    | Change     |
| January                                        | \$ | 649,182    | \$ | 621,387    | \$ | (27,795)  | (4.3)      |
| February                                       |    | 635,551    |    | 632,030    |    | (3,521)   | (0.6)      |
| March                                          |    | 702,060    |    | 640,117    |    | (61,943)  | (8.8)      |
| April                                          |    | 781,813    |    | 903,467    |    | 121,654   | 15.6       |
| May                                            |    | 815,209    |    | 834,015    |    | 18,806    | 2.3        |
| June                                           |    | 877,254    |    | 1,028,985  |    | 151,731   | 17.3       |
| July                                           |    | 631,492    |    | 882,660    |    | 251,168   | 39.8       |
| August                                         |    | 656,758    |    | 875,700    |    | 218,942   | 33.3       |
| September                                      |    | 1,160,627  |    | 712,748    |    | (447,879) | (38.6)     |
| October                                        |    | 724,403    |    | 548,647    |    | (175,756) | (24.3)     |
| November                                       |    | 495,229    |    | 785,114    |    | 289,885   | 58.5       |
| December                                       |    | 512,370    |    | 725,504    |    | 213,134   | 41.6       |
| Totals                                         | \$ | 8,641,948  | \$ | 9,190,374  | \$ | 548,426   | 6.3        |
| <b>Grand Total</b>                             | \$ | 39,406,582 | \$ | 40,945,207 | \$ | 1,538,625 | 3.9        |