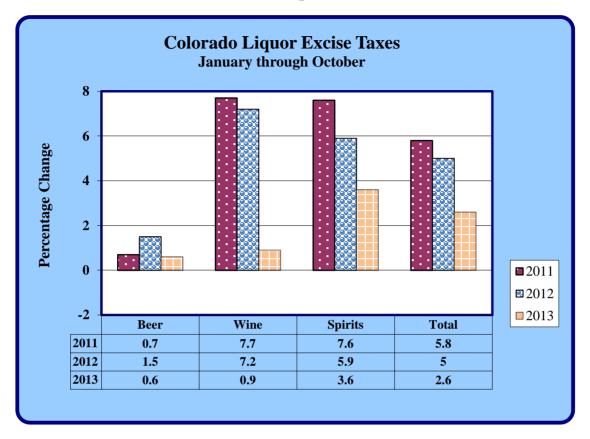

| Excise Taxes Collected on Spirituous Liquors |    |            |    |            |    |           |            |
|----------------------------------------------|----|------------|----|------------|----|-----------|------------|
|                                              |    |            |    |            |    |           | Percentage |
| Month                                        |    | 2012       |    | 2013       |    | Change    | Change     |
| January                                      | \$ | 1,439,210  | \$ | 1,686,287  | \$ | 247,077   | 17.2       |
| February                                     |    | 1,957,110  |    | 1,866,871  |    | (90,239)  | (4.6)      |
| March                                        |    | 1,374,360  |    | 2,133,233  |    | 758,873   | 55.2       |
| April                                        |    | 2,530,074  |    | 2,058,624  |    | (471,450) | (18.6)     |
| May                                          |    | 2,377,283  |    | 2,461,009  |    | 83,726    | 3.5        |
| June                                         |    | 2,453,848  |    | 2,496,244  |    | 42,396    | 1.7        |
| July                                         |    | 1,989,367  |    | 2,025,681  |    | 36,314    | 1.8        |
| August                                       |    | 2,155,869  |    | 2,081,947  |    | (73,922)  | (3.4)      |
| September                                    |    | 1,918,139  |    | 1,983,594  |    | 65,455    | 3.4        |
| October                                      |    | 2,150,077  |    | 2,290,394  |    | 140,316   | 6.5        |
| November                                     |    |            |    |            |    |           |            |
| December                                     |    |            |    |            |    |           |            |
| Totals                                       | \$ | 20,345,338 | \$ | 21,083,884 | \$ | 738,546   | 3.6        |

|           |                 |                 |              | Percentage |
|-----------|-----------------|-----------------|--------------|------------|
| Month     | 2012            | 2013            | Change       | Change     |
| January   | \$<br>350,021   | \$<br>388,166   | \$<br>38,145 | 10.9       |
| February  | 340,496         | 422,506         | 82,010       | 24.1       |
| March     | 373,252         | 465,808         | 92,556       | 24.8       |
| April     | 508,834         | 262,144         | (246,689)    | (48.5)     |
| May       | 467,776         | 456,034         | (11,742)     | (2.5)      |
| June      | 440,332         | 454,594         | 14,262       | 3.2        |
| July      | 628,946         | 435,218         | (193,729)    | (30.8)     |
| August    | 447,339         | 462,636         | 15,298       | 3.4        |
| September | 232,160         | 409,055         | 176,895      | 76.2       |
| October   | 470,602         | 541,976         | 71,373       | 15.2       |
| November  |                 |                 |              |            |
| December  |                 |                 |              |            |
| Totals    | \$<br>4,259,757 | \$<br>4,298,136 | \$<br>38,379 | 0.9        |

| Excise Taxes Collected on 3.2% and Repeal Beer |    |            |    |            |    |           |            |
|------------------------------------------------|----|------------|----|------------|----|-----------|------------|
|                                                |    |            |    |            |    |           | Percentage |
| Month                                          |    | 2012       |    | 2013       |    | Change    | Change     |
| January                                        | \$ | 649,182    | \$ | 621,387    | \$ | (27,795)  | (4.3)      |
| February                                       |    | 635,551    |    | 632,030    |    | (3,521)   | (0.6)      |
| March                                          |    | 702,060    |    | 640,117    |    | (61,943)  | (8.8)      |
| April                                          |    | 781,813    |    | 903,467    |    | 121,654   | 15.6       |
| May                                            |    | 815,209    |    | 834,015    |    | 18,806    | 2.3        |
| June                                           |    | 877,254    |    | 1,028,985  |    | 151,731   | 17.3       |
| July                                           |    | 631,492    |    | 882,660    |    | 251,168   | 39.8       |
| August                                         |    | 656,758    |    | 875,700    |    | 218,942   | 33.3       |
| September                                      |    | 1,160,627  |    | 712,748    |    | (447,879) | (38.6)     |
| October                                        |    | 724,403    |    | 548,647    |    | (175,756) | (24.3)     |
| November                                       |    |            |    |            |    |           |            |
| December                                       |    |            |    |            |    |           |            |
| Totals                                         | \$ | 7,634,349  | \$ | 7,679,756  | \$ | 45,407    | 0.6        |
| <b>Grand Total</b>                             | \$ | 32,239,444 | \$ | 33,061,776 | \$ | 822,332   | 2.6        |