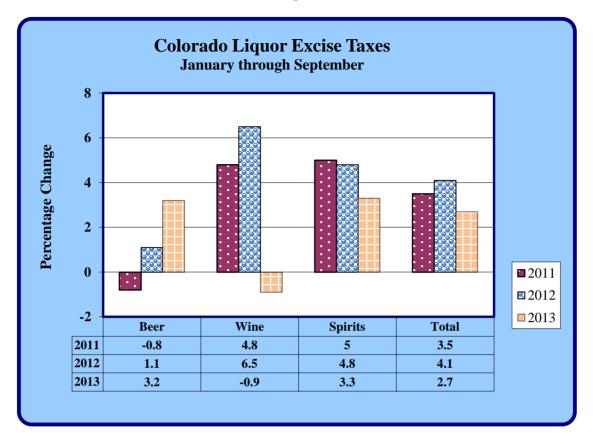

| Excise Taxes Collected on Spirituous Liquors |    |            |    |            |    |           |            |
|----------------------------------------------|----|------------|----|------------|----|-----------|------------|
|                                              |    |            |    |            |    |           | Percentage |
| Month                                        |    | 2012       |    | 2013       |    | Change    | Change     |
| January                                      | \$ | 1,439,210  | \$ | 1,686,287  | \$ | 247,077   | 17.2       |
| February                                     |    | 1,957,110  |    | 1,866,871  |    | (90,239)  | (4.6)      |
| March                                        |    | 1,374,360  |    | 2,133,233  |    | 758,873   | 55.2       |
| April                                        |    | 2,530,074  |    | 2,058,624  |    | (471,450) | (18.6)     |
| May                                          |    | 2,377,283  |    | 2,461,009  |    | 83,726    | 3.5        |
| June                                         |    | 2,453,848  |    | 2,496,244  |    | 42,396    | 1.7        |
| July                                         |    | 1,989,367  |    | 2,025,681  |    | 36,314    | 1.8        |
| August                                       |    | 2,155,869  |    | 2,081,947  |    | (73,922)  | (3.4)      |
| September                                    |    | 1,918,139  |    | 1,983,594  |    | 65,455    | 3.4        |
| October                                      |    |            |    |            |    |           |            |
| November                                     |    |            |    |            |    |           |            |
| December                                     |    |            |    |            |    |           |            |
| Totals                                       | \$ | 18,195,260 | \$ | 18,793,490 | \$ | 598,230   | 3.3        |

|           |                 |                 |                | Percentage |
|-----------|-----------------|-----------------|----------------|------------|
| Month     | 2012            | 2013            | Change         | Change     |
| January   | \$<br>350,021   | \$<br>388,166   | \$<br>38,145   | 10.9       |
| February  | 340,496         | 422,506         | 82,010         | 24.1       |
| March     | 373,252         | 465,808         | 92,556         | 24.8       |
| April     | 508,834         | 262,144         | (246,689)      | (48.5)     |
| May       | 467,776         | 456,034         | (11,742)       | (2.5)      |
| June      | 440,332         | 454,594         | 14,262         | 3.2        |
| July      | 628,946         | 435,218         | (193,729)      | (30.8)     |
| August    | 447,339         | 462,636         | 15,298         | 3.4        |
| September | 232,160         | 409,055         | 176,895        | 76.2       |
| October   |                 |                 |                |            |
| November  |                 |                 |                |            |
| December  |                 |                 |                |            |
| Totals    | \$<br>3,789,155 | \$<br>3,756,161 | \$<br>(32,994) | (0.9)      |

| Excise Taxes Collected on 3.2% and Repeal Beer |    |            |    |            |    |           |            |
|------------------------------------------------|----|------------|----|------------|----|-----------|------------|
|                                                |    |            |    |            |    |           | Percentage |
| Month                                          |    | 2012       |    | 2013       |    | Change    | Change     |
| January                                        | \$ | 649,182    | \$ | 621,387    | \$ | (27,795)  | (4.3)      |
| February                                       |    | 635,551    |    | 632,030    |    | (3,521)   | (0.6)      |
| March                                          |    | 702,060    |    | 640,117    |    | (61,943)  | (8.8)      |
| April                                          |    | 781,813    |    | 903,467    |    | 121,654   | 15.6       |
| May                                            |    | 815,209    |    | 834,015    |    | 18,806    | 2.3        |
| June                                           |    | 877,254    |    | 1,028,985  |    | 151,731   | 17.3       |
| July                                           |    | 631,492    |    | 882,660    |    | 251,168   | 39.8       |
| August                                         |    | 656,758    |    | 875,700    |    | 218,942   | 33.3       |
| September                                      |    | 1,160,627  |    | 712,748    |    | (447,879) | (38.6)     |
| October                                        |    |            |    |            |    |           |            |
| November                                       |    |            |    |            |    |           |            |
| December                                       |    |            |    |            |    |           |            |
| Totals                                         | \$ | 6,909,946  | \$ | 7,131,109  | \$ | 221,163   | 3.2        |
| Grand Total                                    | \$ | 28,894,361 | \$ | 29,680,760 | \$ | 786,399   | 2.7        |