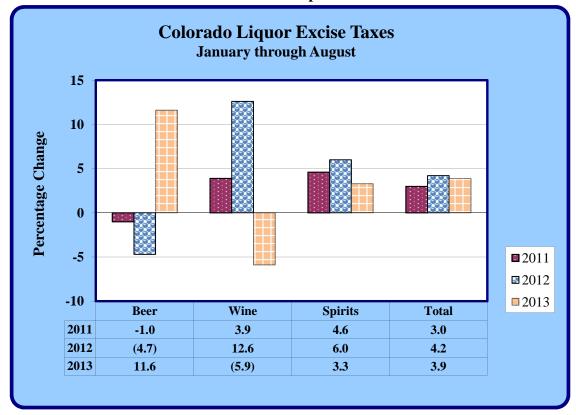

| Excise Taxes Collected on Spirituous Liquors |    |               |            |            |            |
|----------------------------------------------|----|---------------|------------|------------|------------|
|                                              |    |               |            |            | Percentage |
| Month                                        |    | 2012          | 2013       | Change     | Change     |
| January                                      | \$ | 1,439,210 \$  | 1,686,287  | \$ 247,077 | 17.2       |
| February                                     |    | 1,957,110     | 1,866,871  | (90,239)   | (4.6)      |
| March                                        |    | 1,374,360     | 2,133,233  | 758,873    | 55.2       |
| April                                        |    | 2,530,074     | 2,058,624  | (471,450)  | (18.6)     |
| May                                          |    | 2,377,283     | 2,461,009  | 83,726     | 3.5        |
| June                                         |    | 2,453,848     | 2,496,244  | 42,396     | 1.7        |
| July                                         |    | 1,989,367     | 2,025,681  | 36,314     | 1.8        |
| August                                       |    | 2,155,869     | 2,081,947  | (73,922)   | (3.4)      |
| September                                    |    |               |            |            |            |
| October                                      |    |               |            |            |            |
| November                                     |    |               |            |            |            |
| December                                     |    |               |            |            |            |
| Totals                                       | \$ | 16,277,121 \$ | 16,809,896 | \$ 532,775 | 3.3        |

|           | Excise Taxes Collected on Vinous Liquors |           |    |           |    |           |            |
|-----------|------------------------------------------|-----------|----|-----------|----|-----------|------------|
|           |                                          |           |    |           |    |           | Percentage |
| Month     |                                          | 2012      |    | 2013      |    | Change    | Change     |
| January   | \$                                       | 350,021   | \$ | 388,166   | \$ | 38,145    | 10.9       |
| February  |                                          | 340,496   |    | 422,506   |    | 82,010    | 24.1       |
| March     |                                          | 373,252   |    | 465,808   |    | 92,556    | 24.8       |
| April     |                                          | 508,834   |    | 262,144   |    | (246,689) | (48.5)     |
| May       |                                          | 467,776   |    | 456,034   |    | (11,742)  | (2.5)      |
| June      |                                          | 440,332   |    | 454,594   |    | 14,262    | 3.2        |
| July      |                                          | 628,946   |    | 435,218   |    | (193,729) | (30.8)     |
| August    |                                          | 447,339   |    | 462,636   |    | 15,298    | 3.4        |
| September |                                          |           |    |           |    |           |            |
| October   |                                          |           |    |           |    |           |            |
| November  |                                          |           |    |           |    |           |            |
| December  |                                          |           |    |           |    |           |            |
| Totals    | \$                                       | 3,556,995 | \$ | 3,347,106 | \$ | (209,889) | (5.9)      |

| Excise Taxes Collected on 3.2% and Repeal Beer |    |            |    |            |    |          |            |
|------------------------------------------------|----|------------|----|------------|----|----------|------------|
|                                                |    |            |    |            |    |          | Percentage |
| Month                                          |    | 2012       |    | 2013       |    | Change   | Change     |
| January                                        | \$ | 649,182    | \$ | 621,387    | \$ | (27,795) | (4.3)      |
| February                                       |    | 635,551    |    | 632,030    |    | (3,521)  | (0.6)      |
| March                                          |    | 702,060    |    | 640,117    |    | (61,943) | (8.8)      |
| April                                          |    | 781,813    |    | 903,467    |    | 121,654  | 15.6       |
| May                                            |    | 815,209    |    | 834,015    |    | 18,806   | 2.3        |
| June                                           |    | 877,254    |    | 1,028,985  |    | 151,731  | 17.3       |
| July                                           |    | 631,492    |    | 882,660    |    | 251,168  | 39.8       |
| August                                         |    | 656,758    |    | 875,700    |    | 218,942  | 33.3       |
| September                                      |    |            |    |            |    |          |            |
| October                                        |    |            |    |            |    |          |            |
| November                                       |    |            |    |            |    |          |            |
| December                                       |    |            |    |            |    |          |            |
| Totals                                         | \$ | 5,749,319  | \$ | 6,418,361  | \$ | 669,042  | 11.6       |
| <b>Grand Total</b>                             | \$ | 25,583,435 | \$ | 26,575,363 | \$ | 991,928  | 3.9        |