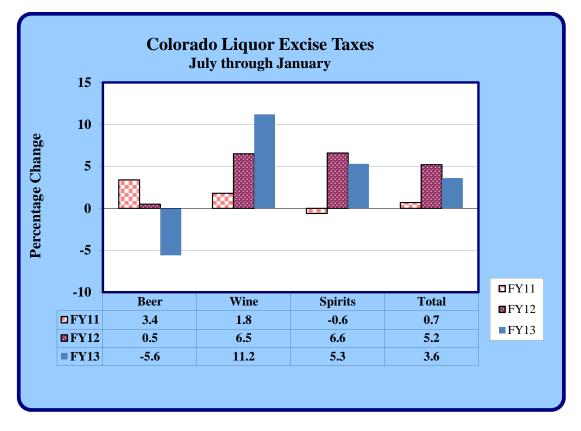

|           | Excise Taxe      | es C | ollected on S | pirit | tuous Liquors |            |
|-----------|------------------|------|---------------|-------|---------------|------------|
|           |                  |      |               |       |               | Percentage |
| Month     | FY 11-12         |      | FY 12-13      |       | Change        | Change     |
| July      | \$<br>1,251,858  | \$   | 1,989,367     | \$    | 737,509       | 58.9       |
| August    | 2,711,914        |      | 2,155,869     |       | (556,045)     | (20.5)     |
| September | 2,005,272        |      | 1,918,139     |       | (87,133)      | (4.3)      |
| October   | 1,864,218        |      | 2,150,077     |       | 285,860       | 15.3       |
| November  | 2,153,883        |      | 2,153,206     |       | (676)         | (0.0)      |
| December  | 2,700,082        |      | 2,818,136     |       | 118,054       | 4.4        |
| January   | 1,439,210        |      | 1,686,287     |       | 247,077       | 17.2       |
| February  |                  |      |               |       |               |            |
| March     |                  |      |               |       |               |            |
| April     |                  |      |               |       |               |            |
| May       |                  |      |               |       |               |            |
| June      |                  |      |               |       |               |            |
| Totals    | \$<br>14,126,436 | \$   | 14,871,082    | \$    | 744,646       | 5.3        |

|           | Excise Ta       | xes | Collected on | Vin | ous Liquors |            |
|-----------|-----------------|-----|--------------|-----|-------------|------------|
|           |                 |     |              |     |             | Percentage |
| Month     | FY 11-12        |     | FY 12-13     |     | Change      | Change     |
| July      | \$<br>270,028   | \$  | 628,946      | \$  | 358,918     | 132.9      |
| August    | 553,289         |     | 447,339      |     | (105,950)   | (19.1)     |
| September | 398,973         |     | 232,160      |     | (166,814)   | (41.8)     |
| October   | 416,284         |     | 470,602      |     | 54,318      | 13.0       |
| November  | 497,154         |     | 664,164      |     | 167,010     | 33.6       |
| December  | 527,616         |     | 524,033      |     | (3,583)     | (0.7)      |
| January   | 350,021         |     | 383,231      |     | 33,210      | 9.5        |
| February  |                 |     |              |     |             |            |
| March     |                 |     |              |     |             |            |
| April     |                 |     |              |     |             |            |
| May       |                 |     |              |     |             |            |
| June      |                 |     |              |     |             |            |
| Totals    | \$<br>3,013,365 | \$  | 3,350,475    | \$  | 337,110     | 11.2       |

| Excise Taxes Collected on 3.2% and Repeal Beer |    |            |    |            |    |           |            |
|------------------------------------------------|----|------------|----|------------|----|-----------|------------|
|                                                |    |            |    |            |    |           | Percentage |
| Month                                          |    | FY 11-12   |    | FY 12-13   |    | Change    | Change     |
| July                                           | \$ | 757,567    | \$ | 631,492    | \$ | (126,075) | (16.6)     |
| August                                         |    | 887,667    |    | 656,758    |    | (230,909) | (26.0)     |
| September                                      |    | 801,513    |    | 1,160,627  |    | 359,114   | 44.8       |
| October                                        |    | 682,026    |    | 724,403    |    | 42,377    | 6.2        |
| November                                       |    | 640,982    |    | 495,229    |    | (145,753) | (22.7)     |
| December                                       |    | 668,610    |    | 512,370    |    | (156,239) | (23.4)     |
| January                                        |    | 649,182    |    | 621,387    |    | (27,795)  | (4.3)      |
| February                                       |    |            |    |            |    |           |            |
| March                                          |    |            |    |            |    |           |            |
| April                                          |    |            |    |            |    |           |            |
| May                                            |    |            |    |            |    |           |            |
| June                                           |    |            |    |            |    |           |            |
| Totals                                         | \$ | 5,087,547  | \$ | 4,802,266  | \$ | (285,281) | (5.6)      |
| Grand Total                                    | \$ | 22,227,348 | \$ | 23,023,823 | \$ | 796,475   | 3.6        |