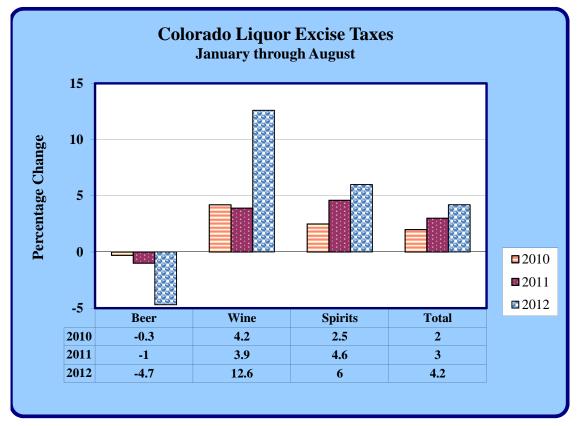

| Excise Taxes Collected on Spirituous Liquors |    |            |    |            |    |           |            |
|----------------------------------------------|----|------------|----|------------|----|-----------|------------|
|                                              |    |            |    |            |    |           | Percentage |
| Month                                        |    | 2011       |    | 2012       |    | Change    | Change     |
| January                                      | \$ | 1,369,660  | \$ | 1,439,210  | \$ | 69,550    | 5.1        |
| February                                     |    | 1,611,095  |    | 1,957,110  |    | 346,015   | 21.5       |
| March                                        |    | 1,484,167  |    | 1,374,360  |    | (109,807) | (7.4)      |
| April                                        |    | 2,432,118  |    | 2,530,074  |    | 97,956    | 4.0        |
| May                                          |    | 2,126,480  |    | 2,377,283  |    | 250,803   | 11.8       |
| June                                         |    | 2,362,820  |    | 2,453,848  |    | 91,028    | 3.9        |
| July                                         |    | 1,251,858  |    | 1,989,367  |    | 737,509   | 58.9       |
| August                                       |    | 2,711,914  |    | 2,155,869  |    | (556,045) | (20.5)     |
| September                                    |    |            |    |            |    |           |            |
| October                                      |    |            |    |            |    |           |            |
| November                                     |    |            |    |            |    |           |            |
| December                                     |    |            |    |            |    |           |            |
| Totals                                       | \$ | 15,350,112 | \$ | 16,277,121 | \$ | 927,009   | 6.0        |

|           |                 |                 |               | Percentage |
|-----------|-----------------|-----------------|---------------|------------|
| Month     | 2011            | 2012            | Change        | Change     |
| January   | \$<br>288,123   | \$<br>350,021   | \$<br>61,897  | 21.5       |
| February  | 389,415         | 340,496         | (48,919)      | (12.6)     |
| March     | 314,147         | 373,252         | 59,105        | 18.8       |
| April     | 498,526         | 508,834         | 10,308        | 2.1        |
| May       | 397,350         | 467,776         | 70,426        | 17.7       |
| June      | 446,998         | 440,332         | (6,666)       | (1.5)      |
| July      | 270,028         | 628,946         | 358,918       | 132.9      |
| August    | 553,289         | 447,339         | (105,950)     | (19.1)     |
| September |                 |                 |               |            |
| October   |                 |                 |               |            |
| November  |                 |                 |               |            |
| December  |                 |                 |               |            |
| Totals    | \$<br>3,157,876 | \$<br>3,556,995 | \$<br>399,119 | 12.6       |

| Excise Taxes Collected on 3.2% and Repeal Beer |    |            |    |            |    |           |            |
|------------------------------------------------|----|------------|----|------------|----|-----------|------------|
|                                                |    |            |    |            |    |           | Percentage |
| Month                                          |    | 2011       |    | 2012       |    | Change    | Change     |
| January                                        | \$ | 457,201    | \$ | 649,182    | \$ | 191,981   | 42.0       |
| February                                       |    | 743,483    |    | 635,551    |    | (107,932) | (14.5)     |
| March                                          |    | 739,402    |    | 702,060    |    | (37,342)  | (5.1)      |
| April                                          |    | 633,733    |    | 781,813    |    | 148,080   | 23.4       |
| May                                            |    | 900,139    |    | 815,209    |    | (84,930)  | (9.4)      |
| June                                           |    | 916,118    |    | 877,254    |    | (38,865)  | (4.2)      |
| July                                           |    | 757,567    |    | 631,492    |    | (126,075) | (16.6)     |
| August                                         |    | 887,667    |    | 656,758    |    | (230,909) | (26.0)     |
| September                                      |    |            |    |            |    |           |            |
| October                                        |    |            |    |            |    |           |            |
| November                                       |    |            |    |            |    |           |            |
| December                                       |    |            |    |            |    |           |            |
| Totals                                         | \$ | 6,035,309  | \$ | 5,749,319  | \$ | (285,990) | (4.7)      |
| Grand Total                                    | \$ | 24,543,298 | \$ | 25,583,435 | \$ | 1,040,138 | 4.2        |