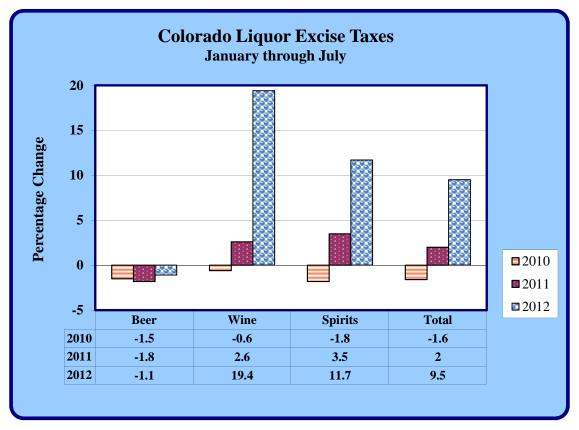

|           | Excise Taxe      | es C | ollected on S <sub>l</sub> | piri | tuous Liquo | rs         |
|-----------|------------------|------|----------------------------|------|-------------|------------|
|           |                  |      |                            |      |             | Percentage |
| Month     | 2011             |      | 2012                       |      | Change      | Change     |
| January   | \$<br>1,369,660  | \$   | 1,439,210                  | \$   | 69,550      | 5.1        |
| February  | 1,611,095        |      | 1,957,110                  |      | 346,015     | 21.5       |
| March     | 1,484,167        |      | 1,374,360                  |      | (109,807)   | (7.4)      |
| April     | 2,432,118        |      | 2,530,074                  |      | 97,956      | 4.0        |
| May       | 2,126,480        |      | 2,377,283                  |      | 250,803     | 11.8       |
| June      | 2,362,820        |      | 2,453,848                  |      | 91,028      | 3.9        |
| July      | 1,251,858        |      | 1,989,367                  |      | 737,509     | 58.9       |
| August    |                  |      |                            |      |             |            |
| September |                  |      |                            |      |             |            |
| October   |                  |      |                            |      |             |            |
| November  |                  |      |                            |      |             |            |
| December  |                  |      |                            |      |             |            |
| Totals    | \$<br>12,638,199 | \$   | 14,121,252                 | \$   | 1,483,053   | 11.7       |

| Excise Taxes Collected on Vinous Liquors |    |           |    |           |    |          |            |
|------------------------------------------|----|-----------|----|-----------|----|----------|------------|
|                                          |    |           |    |           |    |          | Percentage |
| Month                                    |    | 2011      |    | 2012      |    | Change   | Change     |
| January                                  | \$ | 288,123   | \$ | 350,021   | \$ | 61,897   | 21.5       |
| February                                 |    | 389,415   |    | 340,496   |    | (48,919) | (12.6)     |
| March                                    |    | 314,147   |    | 373,252   |    | 59,105   | 18.8       |
| April                                    |    | 498,526   |    | 508,834   |    | 10,308   | 2.1        |
| May                                      |    | 397,350   |    | 467,776   |    | 70,426   | 17.7       |
| June                                     |    | 446,998   |    | 440,332   |    | (6,666)  | (1.5)      |
| July                                     |    | 270,028   |    | 628,946   |    | 358,918  | 132.9      |
| August                                   |    |           |    |           |    |          |            |
| September                                |    |           |    |           |    |          |            |
| October                                  |    |           |    |           |    |          |            |
| November                                 |    |           |    |           |    |          |            |
| December                                 |    |           |    |           |    |          |            |
| Totals                                   | \$ | 2,604,587 | \$ | 3,109,657 | \$ | 505,069  | 19.4       |

| Excise Taxes Collected on 3.2% and Repeal Beer |    |            |    |            |    |           |            |
|------------------------------------------------|----|------------|----|------------|----|-----------|------------|
|                                                |    |            |    |            |    |           | Percentage |
| Month                                          |    | 2011       |    | 2012       |    | Change    | Change     |
| January                                        | \$ | 457,201    | \$ | 649,182    | \$ | 191,981   | 42.0       |
| February                                       |    | 743,483    |    | 635,551    |    | (107,932) | (14.5)     |
| March                                          |    | 739,402    |    | 702,060    |    | (37,342)  | (5.1)      |
| April                                          |    | 633,733    |    | 781,813    |    | 148,080   | 23.4       |
| May                                            |    | 900,139    |    | 815,209    |    | (84,930)  | (9.4)      |
| June                                           |    | 916,118    |    | 877,254    |    | (38,865)  | (4.2)      |
| July                                           |    | 757,567    |    | 631,492    |    | (126,075) | (16.6)     |
| August                                         |    |            |    |            |    |           |            |
| September                                      |    |            |    |            |    |           |            |
| October                                        |    |            |    |            |    |           |            |
| November                                       |    |            |    |            |    |           |            |
| December                                       |    |            |    |            |    |           |            |
| Totals                                         | \$ | 5,147,642  | \$ | 5,092,560  | \$ | (55,081)  | (1.1)      |
| <b>Grand Total</b>                             | \$ | 20,390,428 | \$ | 22,323,469 | \$ | 1,933,041 | 9.5        |