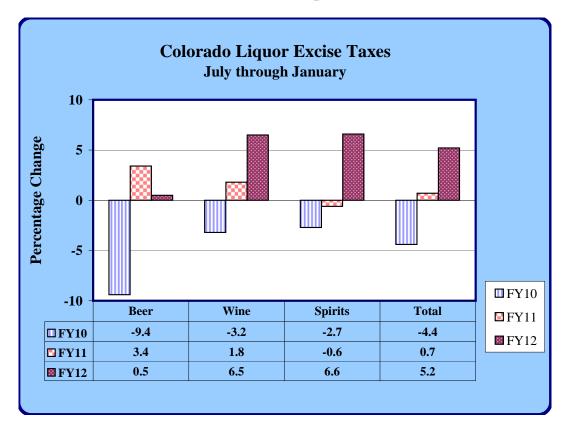

|           | Excise Taxe      | es C | ollected on S | pirit | tuous Liquors |            |
|-----------|------------------|------|---------------|-------|---------------|------------|
|           |                  |      |               |       |               | Percentage |
| Month     | FY 10-11         |      | FY 11-12      |       | Change        | Change     |
| July      | \$<br>1,076,934  | \$   | 1,251,858     | \$    | 174,924       | 16.2       |
| August    | 2,468,869        |      | 2,711,914     |       | 243,045       | 9.8        |
| September | 1,850,332        |      | 2,005,272     |       | 154,940       | 8.4        |
| October   | 1,326,810        |      | 1,864,218     |       | 537,408       | 40.5       |
| November  | 1,996,209        |      | 2,153,883     |       | 157,674       | 7.9        |
| December  | 3,157,053        |      | 2,700,082     |       | (456,971)     | (14.5)     |
| January   | 1,369,660        |      | 1,439,210     |       | 69,550        | 5.1        |
| February  |                  |      |               |       |               |            |
| March     |                  |      |               |       |               |            |
| April     |                  |      |               |       |               |            |
| May       |                  |      |               |       |               |            |
| June      |                  |      |               |       |               |            |
| Totals    | \$<br>13,245,867 | \$   | 14,126,436    | \$    | 880,569       | 6.6        |

|           | Excise Ta       | xes | Collected on | Vin | ous Liquors |            |
|-----------|-----------------|-----|--------------|-----|-------------|------------|
|           |                 |     |              |     |             | Percentage |
| Month     | FY 10-11        |     | FY 11-12     |     | Change      | Change     |
| July      | \$<br>253,606   | \$  | 270,028      | \$  | 16,422      | 6.5        |
| August    | 498,421         |     | 553,289      |     | 54,868      | 11.0       |
| September | 357,534         |     | 398,973      |     | 41,440      | 11.6       |
| October   | 293,692         |     | 416,284      |     | 122,592     | 41.7       |
| November  | 438,944         |     | 497,154      |     | 58,211      | 13.3       |
| December  | 700,293         |     | 527,616      |     | (172,677)   | (24.7)     |
| January   | 288,123         |     | 350,021      |     | 61,897      | 21.5       |
| February  |                 |     |              |     |             |            |
| March     |                 |     |              |     |             |            |
| April     |                 |     |              |     |             |            |
| May       |                 |     |              |     |             |            |
| June      |                 |     |              |     |             |            |
| Totals    | \$<br>2,830,612 | \$  | 3,013,365    | \$  | 182,753     | 6.5        |

| Excise Taxes Collected on 3.2% and Repeal Beer |    |            |    |            |    |           |            |
|------------------------------------------------|----|------------|----|------------|----|-----------|------------|
|                                                |    |            |    |            |    |           | Percentage |
| Month                                          |    | FY 10-11   |    | FY 11-12   |    | Change    | Change     |
| July                                           | \$ | 1,014,314  | \$ | 757,567    | \$ | (256,747) | (25.3)     |
| August                                         |    | 854,383    |    | 887,667    |    | 33,285    | 3.9        |
| September                                      |    | 796,151    |    | 801,513    |    | 5,363     | 0.7        |
| October                                        |    | 572,824    |    | 682,026    |    | 109,202   | 19.1       |
| November                                       |    | 584,875    |    | 640,982    |    | 56,107    | 9.6        |
| December                                       |    | 780,246    |    | 668,610    |    | (111,636) | (14.3)     |
| January                                        |    | 457,201    |    | 649,182    |    | 191,981   | 42.0       |
| February                                       |    |            |    |            |    |           |            |
| March                                          |    |            |    |            |    |           |            |
| April                                          |    |            |    |            |    |           |            |
| May                                            |    |            |    |            |    |           |            |
| June                                           |    |            |    |            |    |           |            |
| Totals                                         | \$ | 5,059,994  | \$ | 5,087,547  | \$ | 27,554    | 0.5        |
| Grand Total                                    | \$ | 21,136,473 | \$ | 22,227,348 | \$ | 1,090,876 | 5.2        |