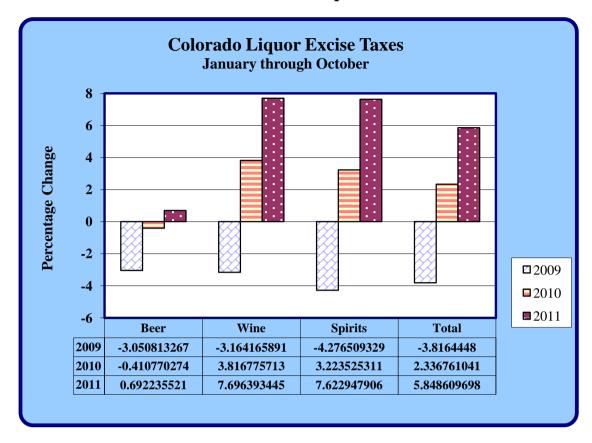

| Excise Taxes Collected on Spirituous Liquors |    |            |    |            |    |           |            |
|----------------------------------------------|----|------------|----|------------|----|-----------|------------|
|                                              |    |            |    |            |    |           | Percentage |
| Month                                        |    | 2010       |    | 2011       |    | Change    | Change     |
| January                                      | \$ | 1,441,580  | \$ | 1,369,660  | \$ | (71,920)  | (5.0)      |
| February                                     |    | 1,557,222  |    | 1,611,095  |    | 53,873    | 3.5        |
| March                                        |    | 1,220,961  |    | 1,484,167  |    | 263,207   | 21.6       |
| April                                        |    | 2,499,222  |    | 2,432,118  |    | (67,104)  | (2.7)      |
| May                                          |    | 1,969,673  |    | 2,126,480  |    | 156,807   | 8.0        |
| June                                         |    | 2,446,673  |    | 2,362,820  |    | (83,852)  | (3.4)      |
| July                                         |    | 1,076,934  |    | 1,251,858  |    | 174,924   | 16.2       |
| August                                       |    | 2,468,869  |    | 2,711,914  |    | 243,045   | 9.8        |
| September                                    |    | 1,850,332  |    | 2,005,272  |    | 154,940   | 8.4        |
| October                                      |    | 1,326,810  |    | 1,864,218  |    | 537,408   | 40.5       |
| November                                     |    |            |    |            |    |           |            |
| December                                     |    |            |    |            |    |           |            |
| Totals                                       | \$ | 17,858,275 | \$ | 19,219,602 | \$ | 1,361,327 | 7.6        |

|           |                 |                 |                | Percentage |
|-----------|-----------------|-----------------|----------------|------------|
| Month     | 2010            | 2011            | Change         | Change     |
| January   | \$<br>332,319   | \$<br>288,123   | \$<br>(44,196) | (13.3)     |
| February  | 369,713         | 389,415         | 19,703         | 5.3        |
| March     | 301,069         | 314,147         | 13,078         | 4.3        |
| April     | 468,346         | 498,526         | 30,179         | 6.4        |
| May       | 370,481         | 397,350         | 26,869         | 7.3        |
| June      | 444,018         | 446,998         | 2,980          | 0.7        |
| July      | 253,606         | 270,028         | 16,422         | 6.5        |
| August    | 498,421         | 553,289         | 54,868         | 11.0       |
| September | 357,534         | 398,973         | 41,440         | 11.6       |
| October   | 293,692         | 416,284         | 122,592        | 41.7       |
| November  |                 |                 |                |            |
| December  |                 |                 |                |            |
| Totals    | \$<br>3,689,198 | \$<br>3,973,134 | \$<br>283,935  | 7.7        |

| Excise Taxes Collected on 3.2% and Repeal Beer |    |            |    |            |    |           |            |
|------------------------------------------------|----|------------|----|------------|----|-----------|------------|
|                                                |    |            |    |            |    |           | Percentage |
| Month                                          |    | 2010       |    | 2011       |    | Change    | Change     |
| January                                        | \$ | 523,104    | \$ | 457,201    | \$ | (65,903)  | (12.6)     |
| February                                       |    | 802,099    |    | 743,483    |    | (58,617)  | (7.3)      |
| March                                          |    | 718,658    |    | 739,402    |    | 20,744    | 2.9        |
| April                                          |    | 736,777    |    | 633,733    |    | (103,044) | (14.0)     |
| May                                            |    | 732,060    |    | 900,139    |    | 168,078   | 23.0       |
| June                                           |    | 716,788    |    | 916,118    |    | 199,330   | 27.8       |
| July                                           |    | 1,014,314  |    | 757,567    |    | (256,747) | (25.3)     |
| August                                         |    | 854,383    |    | 887,667    |    | 33,285    | 3.9        |
| September                                      |    | 796,151    |    | 801,513    |    | 5,363     | 0.7        |
| October                                        |    | 572,824    |    | 682,026    |    | 109,202   | 19.1       |
| November                                       |    |            |    |            |    |           |            |
| December                                       |    |            |    |            |    |           |            |
| Totals                                         | \$ | 7,467,158  | \$ | 7,518,848  | \$ | 51,690    | 0.7        |
| <b>Grand Total</b>                             | \$ | 29,014,631 | \$ | 30,711,584 | \$ | 1,696,953 | 5.8        |