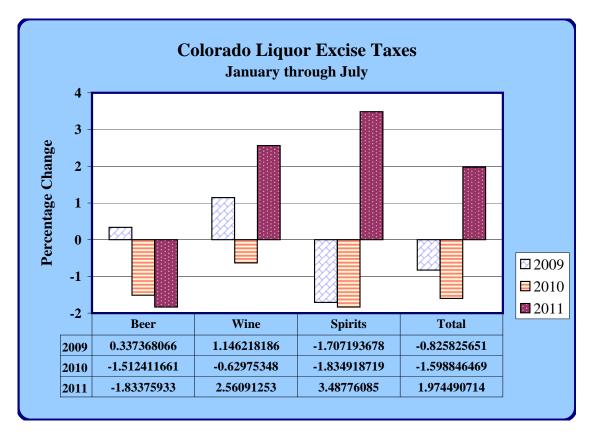

|           | Excise Taxe      | es C | ollected on S | pirit | uous Liquors | S          |
|-----------|------------------|------|---------------|-------|--------------|------------|
|           |                  |      |               |       |              | Percentage |
| Month     | 2010             |      | 2011          |       | Change       | Change     |
| January   | \$<br>1,441,580  | \$   | 1,369,660     | \$    | (71,920)     | (5.0)      |
| February  | 1,557,222        |      | 1,611,095     |       | 53,873       | 3.5        |
| March     | 1,220,961        |      | 1,484,167     |       | 263,207      | 21.6       |
| April     | 2,499,222        |      | 2,432,118     |       | (67,104)     | (2.7)      |
| May       | 1,969,673        |      | 2,126,480     |       | 156,807      | 8.0        |
| June      | 2,446,673        |      | 2,362,820     |       | (83,852)     | (3.4)      |
| July      | 1,076,934        |      | 1,251,858     |       | 174,924      | 16.2       |
| August    |                  |      |               |       |              |            |
| September |                  |      |               |       |              |            |
| October   |                  |      |               |       |              |            |
| November  |                  |      |               |       |              |            |
| December  |                  |      |               |       |              |            |
| Totals    | \$<br>12,212,264 | \$   | 12,638,199    | \$    | 425,935      | 3.5        |

| Excise Taxes Collected on Vinous Liquors |    |           |    |           |    |          |            |  |
|------------------------------------------|----|-----------|----|-----------|----|----------|------------|--|
|                                          |    |           |    |           |    |          | Percentage |  |
| Month                                    |    | 2010      |    | 2011      |    | Change   | Change     |  |
| January                                  | \$ | 332,319   | \$ | 288,123   | \$ | (44,196) | (13.3)     |  |
| February                                 |    | 369,713   |    | 389,415   |    | 19,703   | 5.3        |  |
| March                                    |    | 301,069   |    | 314,147   |    | 13,078   | 4.3        |  |
| April                                    |    | 468,346   |    | 498,526   |    | 30,179   | 6.4        |  |
| May                                      |    | 370,481   |    | 397,350   |    | 26,869   | 7.3        |  |
| June                                     |    | 444,018   |    | 446,998   |    | 2,980    | 0.7        |  |
| July                                     |    | 253,606   |    | 270,028   |    | 16,422   | 6.5        |  |
| August                                   |    |           |    |           |    |          |            |  |
| September                                |    |           |    |           |    |          |            |  |
| October                                  |    |           |    |           |    |          |            |  |
| November                                 |    |           |    |           |    |          |            |  |
| December                                 |    |           |    |           |    |          |            |  |
| Totals                                   | \$ | 2,539,552 | \$ | 2,604,587 | \$ | 65,036   | 2.6        |  |

| Excise Taxes Collected on 3.2% and Repeal Beer |    |            |    |            |    |           |            |
|------------------------------------------------|----|------------|----|------------|----|-----------|------------|
|                                                |    |            |    |            |    |           | Percentage |
| Month                                          |    | 2010       |    | 2011       |    | Change    | Change     |
| January                                        | \$ | 523,104    | \$ | 457,201    | \$ | (65,903)  | (12.6)     |
| February                                       |    | 802,099    |    | 743,483    |    | (58,617)  | (7.3)      |
| March                                          |    | 718,658    |    | 739,402    |    | 20,744    | 2.9        |
| April                                          |    | 736,777    |    | 633,733    |    | (103,044) | (14.0)     |
| May                                            |    | 732,060    |    | 900,139    |    | 168,078   | 23.0       |
| June                                           |    | 716,788    |    | 916,118    |    | 199,330   | 27.8       |
| July                                           |    | 1,014,314  |    | 757,567    |    | (256,747) | (25.3)     |
| August                                         |    |            |    |            |    |           |            |
| September                                      |    |            |    |            |    |           |            |
| October                                        |    |            |    |            |    |           |            |
| November                                       |    |            |    |            |    |           |            |
| December                                       |    |            |    |            |    |           |            |
| Totals                                         | \$ | 5,243,800  | \$ | 5,147,642  | \$ | (96,159)  | (1.8)      |
| <b>Grand Total</b>                             | \$ | 19,995,616 | \$ | 20,390,428 | \$ | 394,812   | 2.0        |