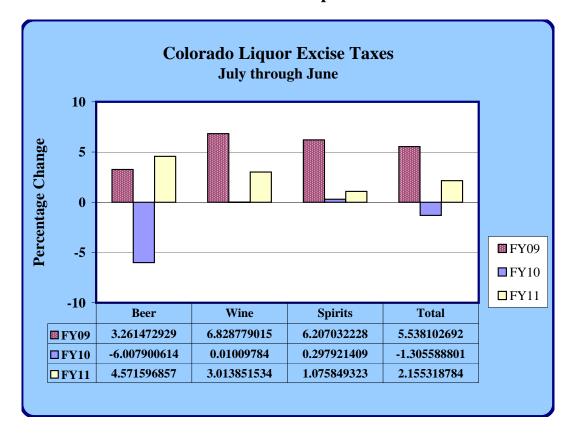

|           | Excise Taxe      | es C | ollected on S <sub>l</sub> | pirit | tuous Liquor | rs         |
|-----------|------------------|------|----------------------------|-------|--------------|------------|
|           |                  |      |                            |       |              | Percentage |
| Month     | FY 09-10         |      | FY 10-11                   |       | Change       | Change     |
| July      | \$<br>1,852,410  | \$   | 1,076,934                  | \$    | (775,476)    | (41.9)     |
| August    | 1,879,738        |      | 2,468,869                  |       | 589,130      | 31.3       |
| September | 1,822,849        |      | 1,850,332                  |       | 27,483       | 1.5        |
| October   | 1,157,461        |      | 1,326,810                  |       | 169,349      | 14.6       |
| November  | 2,579,835        |      | 1,996,209                  |       | (583,626)    | (22.6)     |
| December  | 2,587,317        |      | 3,157,053                  |       | 569,736      | 22.0       |
| January   | 1,441,580        |      | 1,369,660                  |       | (71,920)     | (5.0)      |
| February  | 1,557,222        |      | 1,611,095                  |       | 53,873       | 3.5        |
| March     | 1,220,961        |      | 1,484,167                  |       | 263,207      | 21.6       |
| April     | 2,499,222        |      | 2,432,118                  |       | (67,104)     | (2.7)      |
| May       | 1,969,673        |      | 2,126,480                  |       | 156,807      | 8.0        |
| June      | 2,446,673        |      | 2,362,820                  |       | (83,852)     | (3.4)      |
| Totals    | \$<br>23,014,941 | \$   | 23,262,547                 | \$    | 247,606      | 1.1        |

|           |                 |                 |                 | Percentage |
|-----------|-----------------|-----------------|-----------------|------------|
| Month     | FY 09-10        | FY 10-11        | Change          | Change     |
| July      | \$<br>390,868   | \$<br>253,606   | \$<br>(137,263) | (35.1)     |
| August    | 359,000         | 498,421         | 139,421         | 38.8       |
| September | 386,257         | 357,534         | (28,724)        | (7.4)      |
| October   | 252,663         | 293,692         | 41,029          | 16.2       |
| November  | 544,210         | 438,944         | (105,266)       | (19.3)     |
| December  | 515,416         | 700,293         | 184,876         | 35.9       |
| January   | 332,319         | 288,123         | (44,196)        | (13.3)     |
| February  | 369,713         | 389,415         | 19,703          | 5.3        |
| March     | 301,069         | 314,147         | 13,078          | 4.3        |
| April     | 468,346         | 498,526         | 30,179          | 6.4        |
| May       | 370,481         | 397,350         | 26,869          | 7.3        |
| June      | 444,018         | 446,998         | 2,980           | 0.7        |
| Totals    | \$<br>4,734,362 | \$<br>4,877,048 | \$<br>142,687   | 3.0        |

| Excise Taxes Collected on 3.2% and Repeal Beer |    |            |    |            |    |           |            |
|------------------------------------------------|----|------------|----|------------|----|-----------|------------|
|                                                |    |            |    |            |    |           | Percentage |
| Month                                          |    | FY 09-10   |    | FY 10-11   |    | Change    | Change     |
| July                                           | \$ | 884,741    | \$ | 1,014,314  | \$ | 129,573   | 14.6       |
| August                                         |    | 794,637    |    | 854,383    |    | 59,745    | 7.5        |
| September                                      |    | 758,923    |    | 796,151    |    | 37,228    | 4.9        |
| October                                        |    | 620,071    |    | 572,824    |    | (47,246)  | (7.6)      |
| November                                       |    | 673,542    |    | 584,875    |    | (88,667)  | (13.2)     |
| December                                       |    | 638,322    |    | 780,246    |    | 141,924   | 22.2       |
| January                                        |    | 523,104    |    | 457,201    |    | (65,903)  | (12.6)     |
| February                                       |    | 802,099    |    | 743,483    |    | (58,617)  | (7.3)      |
| March                                          |    | 718,658    |    | 739,402    |    | 20,744    | 2.9        |
| April                                          |    | 736,777    |    | 633,733    |    | (103,044) | (14.0)     |
| May                                            |    | 732,060    |    | 900,139    |    | 168,078   | 23.0       |
| June                                           |    | 716,788    |    | 916,118    |    | 199,330   | 27.8       |
| Totals                                         | \$ | 8,599,723  | \$ | 8,992,868  | \$ | 393,145   | 4.6        |
| <b>Grand Total</b>                             | \$ | 36,349,026 | \$ | 37,132,463 | \$ | 783,437   | 2.2        |