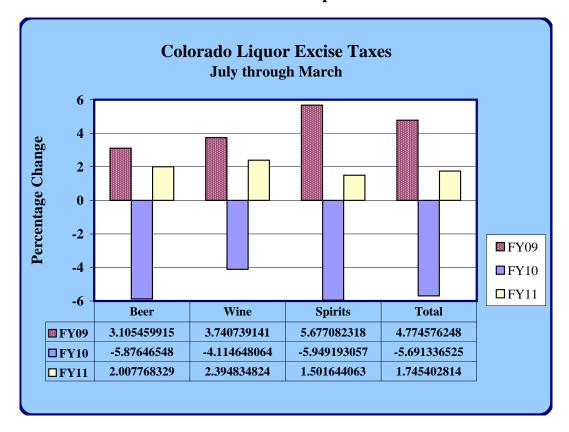

|           | Excise Taxe      | s C | ollected on S <sub>l</sub> | pirit | tuous Liquor | S          |
|-----------|------------------|-----|----------------------------|-------|--------------|------------|
|           |                  |     |                            |       |              | Percentage |
| Month     | FY 09-10         |     | FY 10-11                   |       | Change       | Change     |
| July      | \$<br>1,852,410  | \$  | 1,076,934                  | \$    | (775,476)    | (41.9)     |
| August    | 1,879,738        |     | 2,468,869                  |       | 589,130      | 31.3       |
| September | 1,822,849        |     | 1,850,332                  |       | 27,483       | 1.5        |
| October   | 1,157,461        |     | 1,326,810                  |       | 169,349      | 14.6       |
| November  | 2,579,835        |     | 1,996,209                  |       | (583,626)    | (22.6)     |
| December  | 2,587,317        |     | 3,157,053                  |       | 569,736      | 22.0       |
| January   | 1,441,580        |     | 1,369,660                  |       | (71,920)     | (5.0)      |
| February  | 1,557,222        |     | 1,611,095                  |       | 53,873       | 3.5        |
| March     | 1,220,961        |     | 1,484,167                  |       | 263,207      | 21.6       |
| April     |                  |     |                            |       |              |            |
| May       |                  |     |                            |       |              |            |
| June      |                  |     |                            |       |              |            |
| Totals    | \$<br>16,099,373 | \$  | 16,341,128                 | \$    | 241,755      | 1.5        |

|           |                 |                 |                 | Percentage |
|-----------|-----------------|-----------------|-----------------|------------|
| Month     | FY 09-10        | FY 10-11        | Change          | Change     |
| July      | \$<br>390,868   | \$<br>253,606   | \$<br>(137,263) | (35.1)     |
| August    | 359,000         | 498,421         | 139,421         | 38.8       |
| September | 386,257         | 357,534         | (28,724)        | (7.4)      |
| October   | 252,663         | 293,692         | 41,029          | 16.2       |
| November  | 544,210         | 438,944         | (105,266)       | (19.3)     |
| December  | 515,416         | 700,293         | 184,876         | 35.9       |
| January   | 332,319         | 288,123         | (44,196)        | (13.3)     |
| February  | 369,713         | 389,415         | 19,703          | 5.3        |
| March     | 301,069         | 314,147         | 13,078          | 4.3        |
| April     |                 |                 |                 |            |
| May       |                 |                 |                 |            |
| June      |                 |                 |                 |            |
| Totals    | \$<br>3,451,516 | \$<br>3,534,174 | \$<br>82,658    | 2.4        |

| Excise Taxes Collected on 3.2% and Repeal Beer |    |            |    |            |    |          |            |
|------------------------------------------------|----|------------|----|------------|----|----------|------------|
|                                                |    |            |    |            |    |          | Percentage |
| Month                                          |    | FY 09-10   |    | FY 10-11   |    | Change   | Change     |
| July                                           | \$ | 884,741    | \$ | 1,014,314  | \$ | 129,573  | 14.6       |
| August                                         |    | 794,637    |    | 854,383    |    | 59,745   | 7.5        |
| September                                      |    | 758,923    |    | 796,151    |    | 37,228   | 4.9        |
| October                                        |    | 620,071    |    | 572,824    |    | (47,246) | (7.6)      |
| November                                       |    | 673,542    |    | 584,875    |    | (88,667) | (13.2)     |
| December                                       |    | 638,322    |    | 780,246    |    | 141,924  | 22.2       |
| January                                        |    | 523,104    |    | 457,201    |    | (65,903) | (12.6)     |
| February                                       |    | 802,099    |    | 743,483    |    | (58,617) | (7.3)      |
| March                                          |    | 718,658    |    | 739,402    |    | 20,744   | 2.9        |
| April                                          |    |            |    |            |    |          |            |
| May                                            |    |            |    |            |    |          |            |
| June                                           |    |            |    |            |    |          |            |
| Totals                                         | \$ | 6,414,098  | \$ | 6,542,878  | \$ | 128,780  | 2.0        |
| <b>Grand Total</b>                             | \$ | 25,964,987 | \$ | 26,418,180 | \$ | 453,194  | 1.7        |