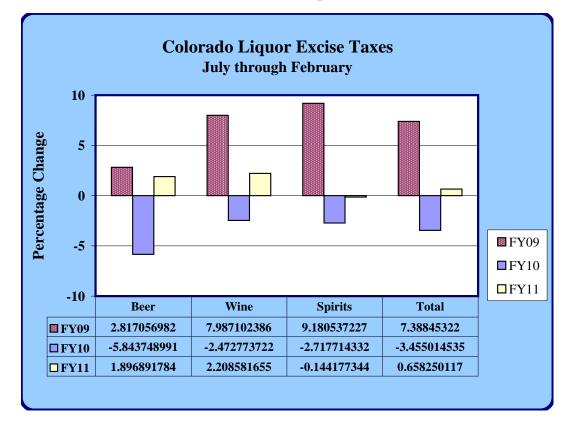

|           | Excise Taxe      | es C | ollected on S | pirit | tuous Liquor | 'S         |
|-----------|------------------|------|---------------|-------|--------------|------------|
|           |                  |      |               |       |              | Percentage |
| Month     | FY 09-10         |      | FY 10-11      |       | Change       | Change     |
| July      | \$<br>1,852,410  | \$   | 1,076,934     | \$    | (775,476)    | (41.9)     |
| August    | 1,879,738        |      | 2,468,869     |       | 589,130      | 31.3       |
| September | 1,822,849        |      | 1,850,332     |       | 27,483       | 1.5        |
| October   | 1,157,461        |      | 1,326,810     |       | 169,349      | 14.6       |
| November  | 2,579,835        |      | 1,996,209     |       | (583,626)    | (22.6)     |
| December  | 2,587,317        |      | 3,157,053     |       | 569,736      | 22.0       |
| January   | 1,441,580        |      | 1,369,660     |       | (71,920)     | (5.0)      |
| February  | 1,557,222        |      | 1,611,095     |       | 53,873       | 3.5        |
| March     |                  |      |               |       |              |            |
| April     |                  |      |               |       |              |            |
| May       |                  |      |               |       |              |            |
| June      |                  |      |               |       |              |            |
| Totals    | \$<br>14,878,413 | \$   | 14,856,961    | \$    | (21,451)     | (0.1)      |

|           |                 |                 |                 | Percentage |
|-----------|-----------------|-----------------|-----------------|------------|
| Month     | FY 09-10        | FY 10-11        | Change          | Change     |
| July      | \$<br>390,868   | \$<br>253,606   | \$<br>(137,263) | (35.1)     |
| August    | 359,000         | 498,421         | 139,421         | 38.8       |
| September | 386,257         | 357,534         | (28,724)        | (7.4)      |
| October   | 252,663         | 293,692         | 41,029          | 16.2       |
| November  | 544,210         | 438,944         | (105,266)       | (19.3)     |
| December  | 515,416         | 700,293         | 184,876         | 35.9       |
| January   | 332,319         | 288,123         | (44,196)        | (13.3)     |
| February  | 369,713         | 389,415         | 19,703          | 5.3        |
| March     |                 |                 |                 |            |
| April     |                 |                 |                 |            |
| May       |                 |                 |                 |            |
| June      |                 |                 |                 |            |
| Totals    | \$<br>3,150,447 | \$<br>3,220,027 | \$<br>69,580    | 2.2        |

| Excise Taxes Collected on 3.2% and Repeal Beer |    |            |    |            |    |          |            |
|------------------------------------------------|----|------------|----|------------|----|----------|------------|
|                                                |    |            |    |            |    |          | Percentage |
| Month                                          |    | FY 09-10   |    | FY 10-11   |    | Change   | Change     |
| July                                           | \$ | 884,741    | \$ | 1,014,314  | \$ | 129,573  | 14.6       |
| August                                         |    | 794,637    |    | 854,383    |    | 59,745   | 7.5        |
| September                                      |    | 758,923    |    | 796,151    |    | 37,228   | 4.9        |
| October                                        |    | 620,071    |    | 572,824    |    | (47,246) | (7.6)      |
| November                                       |    | 673,542    |    | 584,875    |    | (88,667) | (13.2)     |
| December                                       |    | 638,322    |    | 780,246    |    | 141,924  | 22.2       |
| January                                        |    | 523,104    |    | 457,201    |    | (65,903) | (12.6)     |
| February                                       |    | 802,099    |    | 743,483    |    | (58,617) | (7.3)      |
| March                                          |    |            |    |            |    |          |            |
| April                                          |    |            |    |            |    |          |            |
| May                                            |    |            |    |            |    |          |            |
| June                                           |    |            |    |            |    |          |            |
| Totals                                         | \$ | 5,695,440  | \$ | 5,803,476  | \$ | 108,036  | 1.9        |
| <b>Grand Total</b>                             | \$ | 23,724,300 | \$ | 23,880,465 | \$ | 156,165  | 0.7        |